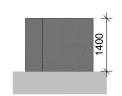

6 Bin Store Elevation
1:100 @ A3

7 Bin Store Side Elevation
1:100 @ A3

Notes:

DO NOT SCALE FROM THIS DRAWING. USE FIGURED DIMENSIONS IN ALL CASES. VERIFY DIMENSIONS ON SITE AND REPORT ANY DISCREPANCIES TO THE ARCHITECTS IMMEDIATELY. THIS DRAWING TO BE READ IN CONJUNCTION WITH THE ARCHITECTS SPECIFICATION. © THIS DRAWING IS COPYRIGHT AND MAY ONLY BE REPRODUCED WITH THE ARCHITECTS PERMISSION.