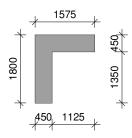

Shed Floor Plan 1:100 @ A3 Shed Elevation
1:100 @ A3

3 Shed Section 1:100 @ A3 Shed Side Elevation

1:100 @ A3

Note: North Direction and Levels vary throughout Site. Please refer to Proposed Site Plan (Masterplan)