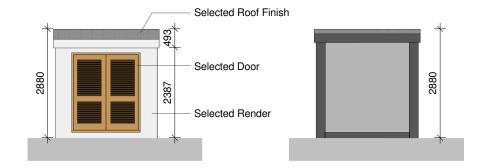

6 Bin Store Elevation
1:100 @ A3

7 Bin Store Side Elevation
1:100 @ A3

Notes:

DO NOT SCALE FROM THIS DRAWING. USE FIGURED DIMENSIONS IN ALL CASES. VERIFY DIMENSIONS ON SITE AND REPORT ANY DISCREPANCIES TO THE ARCHITECTS IMMEDIATELY. THIS DRAWING TO BE READ IN CONJUNCTION WITH THE ARCHITECTS SPECIFICATION. © THIS DRAWING IS COPYRIGHT AND MAY ONLY BE REPRODUCED WITH THE ARCHITECTS PERMISSION.