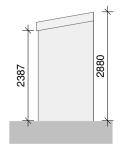

Shed Floor Plan 1:100 @ A3 Shed Elevation
1:100 @ A3

3 Shed Section 1:100 @ A3 Shed Side Elevation

1:100 @ A3

Note: North Direction and Levels vary throughout Site. Please refer to Proposed Site Plan (Masterplan)