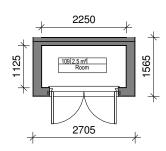

Shed Floor Plan 1:100 @ A3 Shed Elevation
1:100 @ A3

3 Shed Section 1:100 @ A3 Shed Side Elevation

1:100 @ A3

Note: North Direction and Levels vary throughout Site. Please refer to Proposed Site Plan (Masterplan)