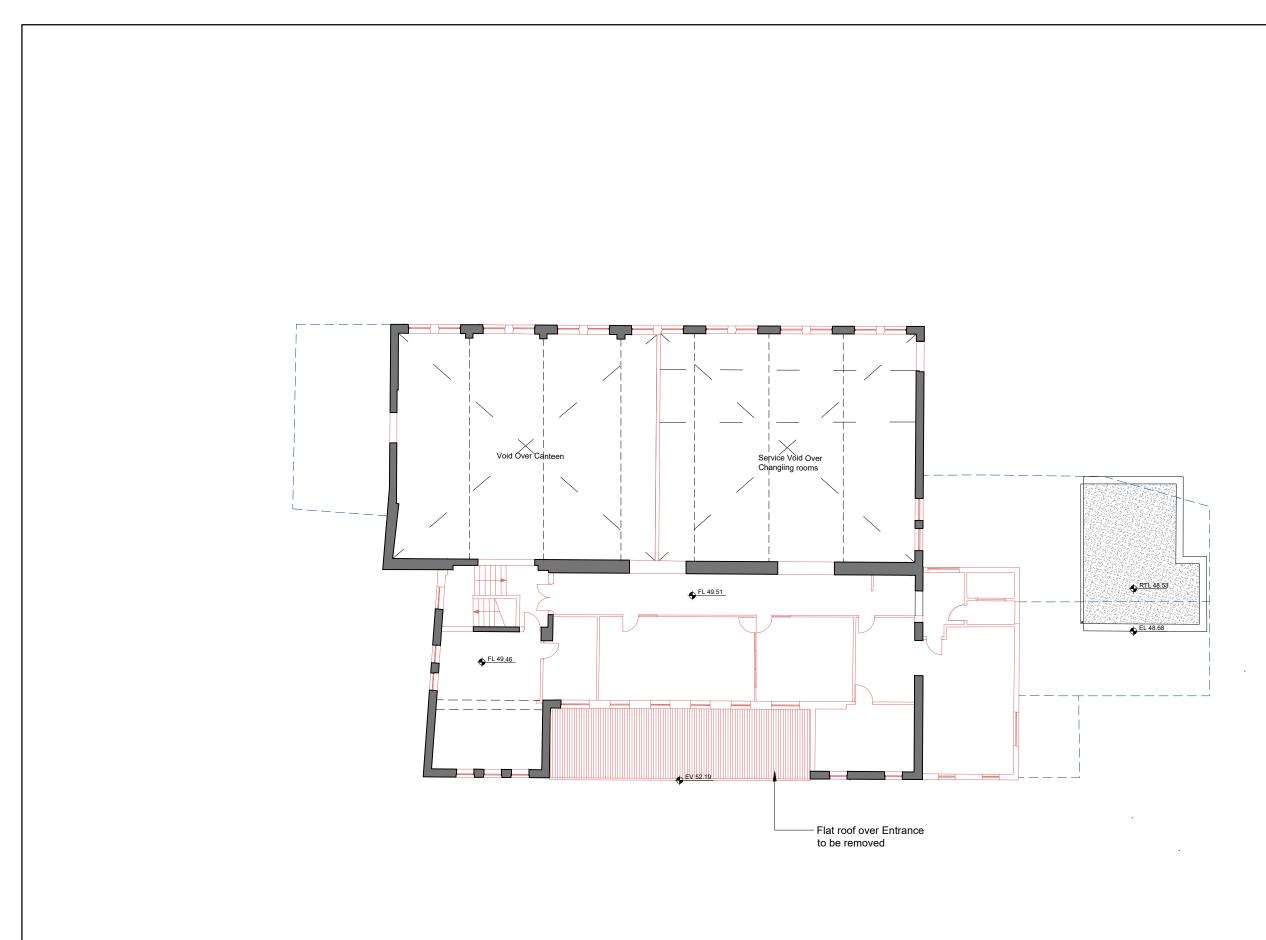

|                       | Existing walls                                                          |
|-----------------------|-------------------------------------------------------------------------|
|                       | Existing walls to be demolished                                         |
|                       | Existing roof demolished on foot of previous Part 8 Planning Permission |
| • RTL 48.53           | Existing Roof Top Level                                                 |
| € <sup>EL 52.19</sup> | Existing Eaves Level                                                    |
| ● <sup>FL 49.51</sup> | Existing Finished Floor Level                                           |
|                       |                                                                         |

## GIFA First floor EXISTING: 262 sq.m GIFA First floor DEMOLITION: 51 sq.m

Note: GIFA Existing following initial demolition works undertaken on foot of previous Part VIII

|       |            |           | 3.0 PLANNIN                        | G                                                                      |
|-------|------------|-----------|------------------------------------|------------------------------------------------------------------------|
|       |            |           |                                    |                                                                        |
|       |            |           |                                    |                                                                        |
|       |            | -         |                                    |                                                                        |
|       |            |           |                                    |                                                                        |
|       |            | -         |                                    |                                                                        |
|       |            | +         |                                    |                                                                        |
| 03.02 | 14/05/2019 | LK        | Planning issue following amendment |                                                                        |
| 03.01 | 13/05/2019 | LK        | Issued for Planning                |                                                                        |
| REV   | DATE       | DRN       |                                    |                                                                        |
|       |            |           | NOTES                              |                                                                        |
|       |            |           | eddy architecture                  |                                                                        |
| JOE   |            | r         | eddy architecture                  | DUBLIN OFFICE                                                          |
|       |            | r         |                                    | DUBLIN OFFICE<br>DARTRY MILLS,                                         |
|       |            | r         | eddy architecture                  | DUBLIN OFFICE<br>DARTRY MILLS,<br>DARTRY ROAD,                         |
|       |            | r         | eddy architecture                  | DUBLIN OFFICE<br>DARTRY MILLS,<br>DARTRY ROAD,<br>DUBLIN 6,            |
| Lil   |            | r         | eddy architecture                  | DUBLIN OFFICE<br>DARTRY MILLS,<br>DARTRY ROAD,<br>DUBLIN 6,<br>IRELAND |
| Lil   | Drary at   | r<br>: Ma | eddy architecture                  | DUBLIN OFFICE<br>DARTRY MILLS,<br>DARTRY ROAD,<br>DUBLIN 6,            |

Demolition First Floor Plan

P17-020KRAU-XX-01-DR-A-31202 P03.02

OB NUMBER

Fax: + 353 (1) 498 7001 info@reddyarchitecture.com www.reddyarchitecture.com

KILKENNY OFFICE 41 DEAN STREET, KILKENNY, IRELAND Tel: + 353 (56) 776 2697