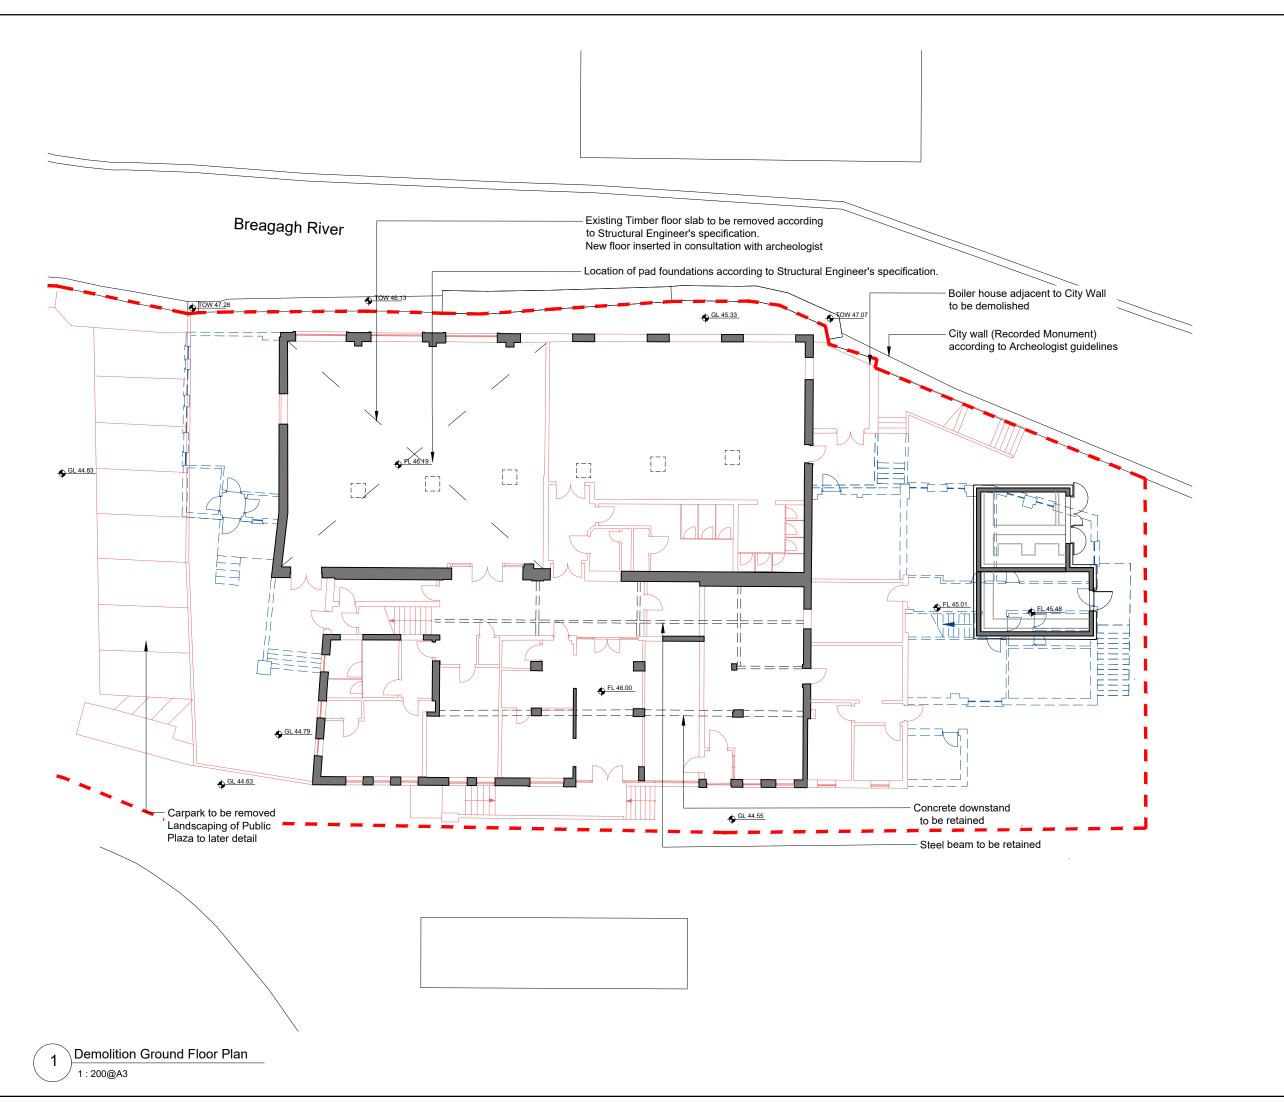

4. ASSURING CONSISTENCY WITH THE CONTRACT DOCUMENTS
 DEPARTMENT OF THE TRADES
 THIS DRAWING IS COPYRIGHT AND MAY ONLY BE REPRODUCED WITH THE ARCHITECTS PERMISSION.

Site Boundary

Existing walls

Existing walls to be demolished

Walls demolished on foot of previous Part 8 Planning Permission

⊕ TOW 46.13 Existing Top of Wall

⊕ GL 44.79 Existing Ground Level

◆ FL 46.19 Existing Finished Floor Level

GIFA Ground floor EXISTING: 641 sq.m GIFA Ground floor DEMOLITION: 51 sq.m

Note: GIFA Existing following initial demolition works undertaken on foot of previous Part VIII

DRG. SERIES

Demolition Ground Floor Plan

 DRN
 LK
 CHECKED
 EP

 JOB NUMBER
 DRWG NUMBER
 REVISION

 P17-020KRAU-XX-00-DR-A-31201
 P03.02

KILKENNY, IRELAND Tel: + 353 (56) 776 2697

KILKENNY OFFICE 41 DEAN STREET,

Tel: + 353 (1) 498 7000 Fax: + 353 (1) 498 7001