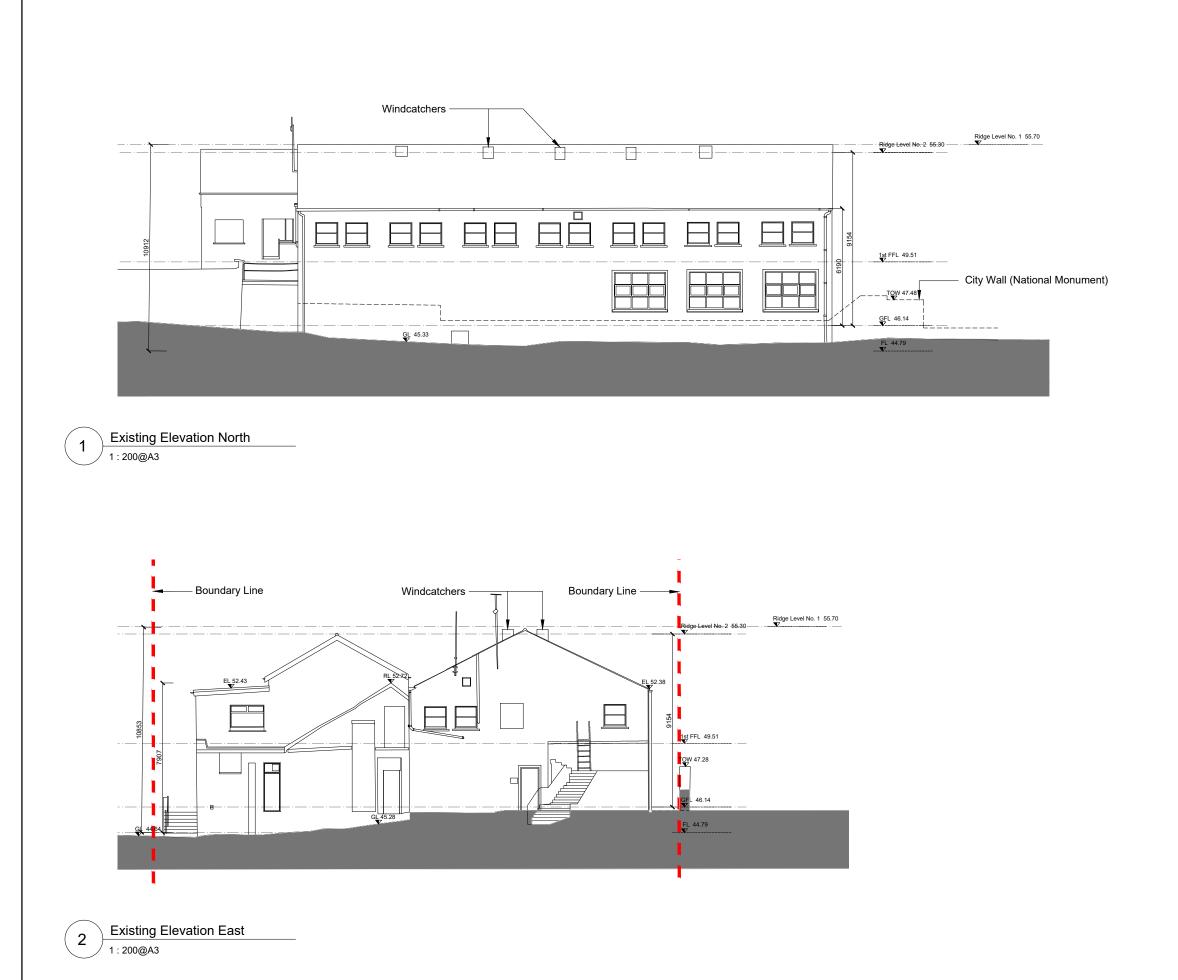

- - / Site Boundary ▼ 1st FFL 49.51 Existing First Floor Level w\_GFL 46.14 Existing Ground Floor Level ..... TOW 47.48 Existing Top of Wall .... ■ GL 45.33 Existing Ground Level ..... Existing Finished Floor Level ▼ EL 52.49 Existing Eaves Level r - East facade DRG. SERIES 3.0 PLANNING P03.02 4/0 P03.01 13 REV D/ reddy architecture + urbanism DUBLIN OFFICE DARTRY MILLS, DARTRY ROAD, Library at Mayfair Building, Kilkenny DUBLIN 6, IRELAND CLIENT Kilkenny Co. Council Tel: + 353 (1) 498 7000 Fax: + 353 (1) 498 7001 info@reddyarchitecture.com

TITLE Existing Elevations North and East

DATE 14/05/2019 SCALE 1:200 DRN LK CHECKED EP

JOB NUMBER DRWG NUMBER REVISION P17-020KRAU-XX-ZZ-DR-A-32002 P03.02 KILKENNY OFFICE 41 DEAN STREET, KILKENNY, IRELAND Tel: + 353 (56) 776 2697