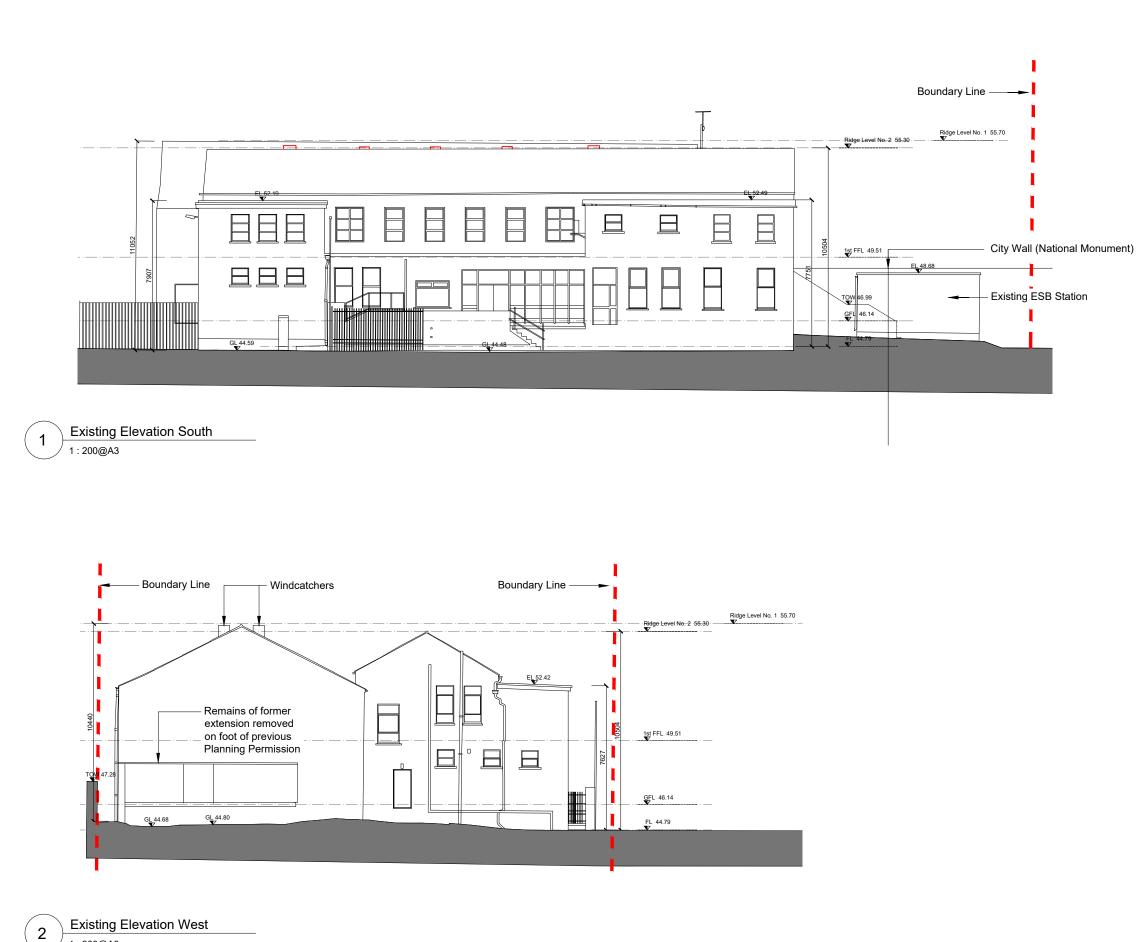

1 : 200@A3

DO NOT SCALE FRO - - / Site Boundary ▼ 1st FFL 49.51 Existing First Floor Level w\_GFL 46.14 Existing Ground Floor Level .... TOW 46.99 Existing Top of Wall ..... Existing Ground Level ..... Existing Finished Floor Level ▼ EL 52.49 Existing Eaves Level ~ ^ East facade DRG. SERIES 3.0 PLANNING P03.02 14/0 P03.01 13/0 REV DA1 reddy architecture + urbanism DUBLIN OFFICE DARTRY MILLS, DARTRY ROAD, Library at Mayfair Building, Kilkenny DUBLIN 6, IRELAND CLIENT Kilkenny Co. Council Tel: + 353 (1) 498 7000 Fax: + 353 (1) 498 7001 info@reddyarchitecture.com www.reddyarchitecture TITLE Existing Elevations South and West KILKENNY OFFICE 41 DEAN STREET, KILKENNY. IRELAND