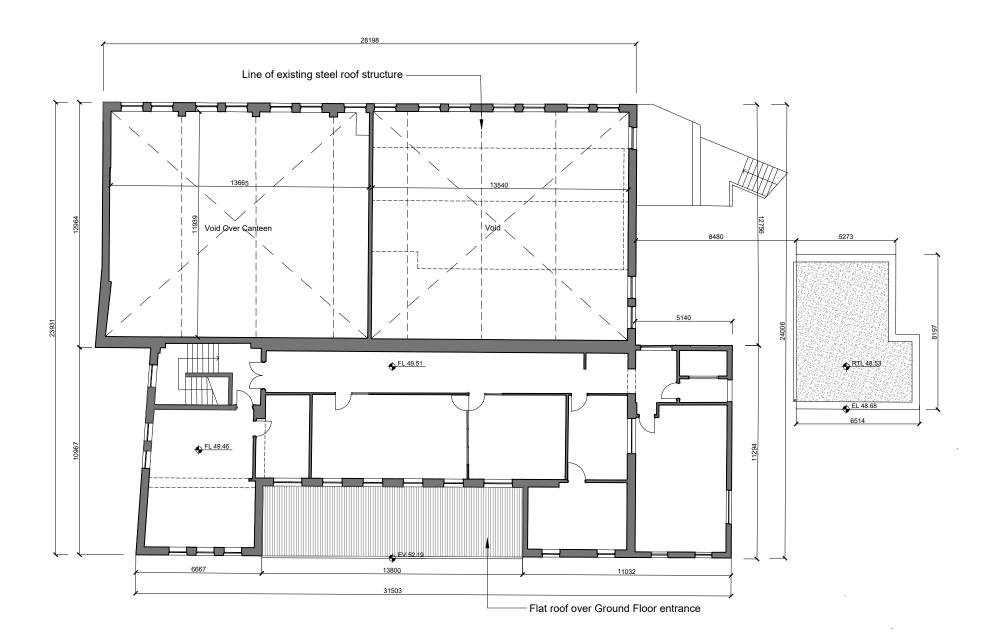

4. ASSURING CONSISTENCY WITH THE CONTRACT DOCUMENTS.

Existing walls

◆ RTL 48.53 Existing Roof Top Level

⊕ EL 52.19 Existing Eaves Level

⊕ FL 49.51 Existing Finished Floor Level

GIFA First floor EXISTING: 262 sq.m

Note: GIFA Existing following initial demolition works undertaken on foot of previous Part VIII

DRG. SERIES

reddy architecture + urbanism

Library at Mayfair Building, Kilkenny

CLIENT Kilkenny Co. Council

TITLE
Existing First Floor Plan

TE 14/05/2019 | SCALE 1:200 N LK | CHECKED EP

 JOB NUMBER
 DRWG NUMBER
 REVISION