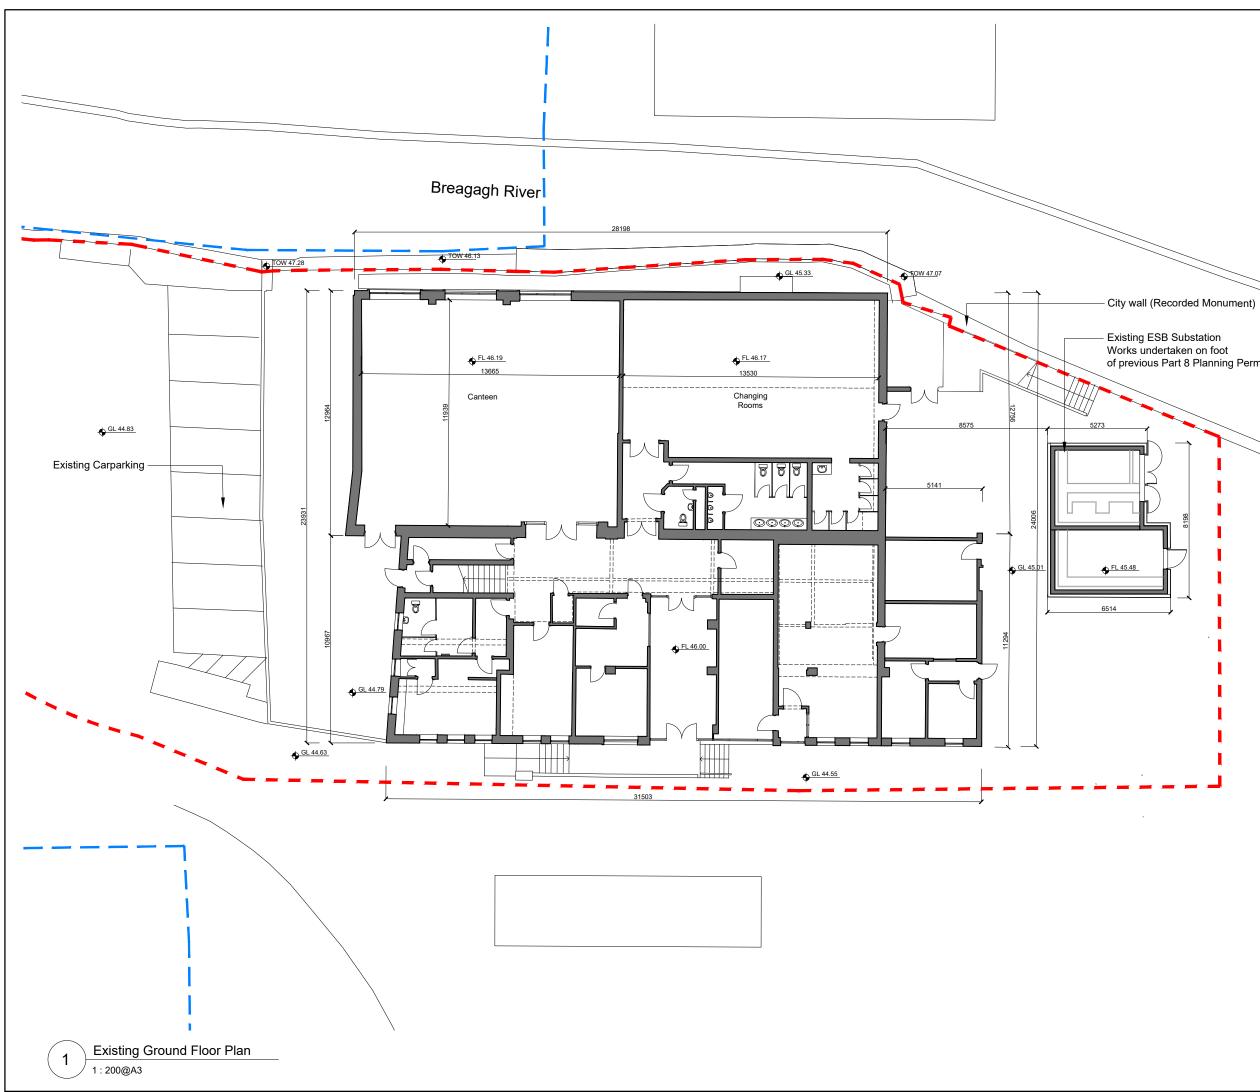

 Site Boundary Existing walls Ownership Boundary <u>◆ TOW 46.1</u><sup>3</sup> Existing Top of Wall
 GL 44.79
Existing Ground Level Existing ESB Substation
Works undertaken on foot
of previous Part 8 Planning Permission • FL 46.19 Existing Finished Floor Level GIFA Ground floor EXISTING: 641 sq.m

Note: GIFA Existing following initial demolition works undertaken on foot of previous Part VIII

|        |            |     | 3.0 PLANNING                       |
|--------|------------|-----|------------------------------------|
|        |            | 1   |                                    |
|        |            |     |                                    |
|        |            |     |                                    |
|        |            |     |                                    |
|        |            |     |                                    |
| P03.02 | 4/05/2019  | LK  | Planning issue following amendment |
| P03.01 | 13/05/2019 | LK  | Issued for Planning                |
| REV    | DATE       | DRN | NOTES                              |

reddy architecture + urbanism DUBLIN OFFICE DARTRY MILLS, DARTRY ROAD, Library at Mayfair Building, Kilkenny DUBLIN 6, IRELAND CLIENT Kilkenny Co. Council Tel: + 353 (1) 498 7000 Fax: + 353 (1) 498 7001 info@reddyarchitecture.co www.reddyarchitectur TITLE Existing Ground floor KILKENNY OFFICE 41 DEAN STREET, KILKENNY. IRELAND Tel: + 353 (56) 776 2697 ilkenny@red P17-020KRAU-XX-00-DR-A-31001 P03.02 www.reddvarchitecture.co