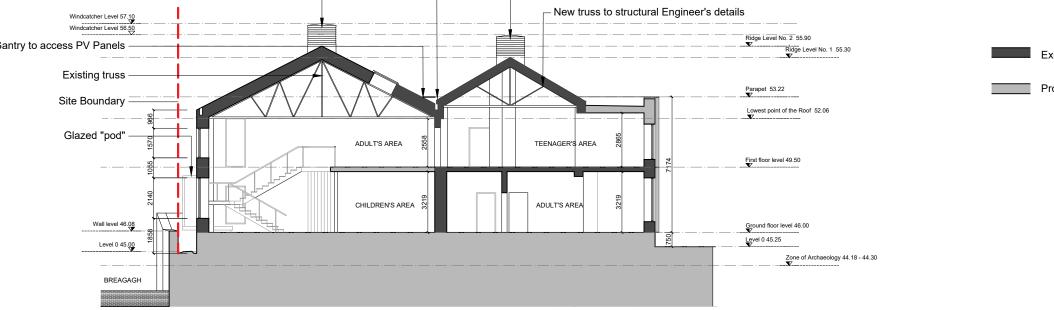

Windcatcher Level 57.10
Windcatcher Level 55.00

Gantry to access PV Panels

Existing truss

Windcatcher Level 55.00

Ridge Level No. 2 55.90

Fixing Level No. 1 55.30

Existing walls

Proposed Section B

1:200@A3

1:200@A3

reddy architecture + urbanism

TITLE
Proposed Sections A and B

DATE 13/05/2019 | SCALE 1:200
DRN LK | CHECKED EP

JOB NUMBER DRWG NUMBER REVISION P17-020KRAU-XX-ZZ-DR-A-33002 P03.01

KILKENNY,
IRELAND
Tel: + 353 (56) 776 2697
kilkenny@reddyarchitecture.com