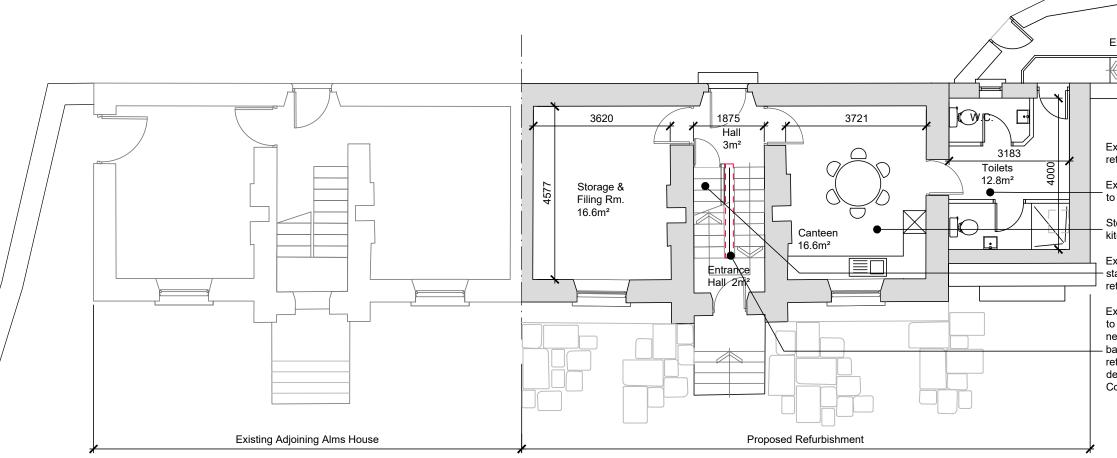

St. Mary's Lane

Lower Ground Floor Plan. Scale, 1:100.

St. Mary's Churchyard

Comhairle Chontae Chill Chainnigh Halla an Chontae Sraid Eoin Cill Chainnigh

| /                                                                                                                                                            | /                                                                                                                                                                                                                                                        | /                                                           | /                                          | /                         | /           |           |            |
|--------------------------------------------------------------------------------------------------------------------------------------------------------------|----------------------------------------------------------------------------------------------------------------------------------------------------------------------------------------------------------------------------------------------------------|-------------------------------------------------------------|--------------------------------------------|---------------------------|-------------|-----------|------------|
|                                                                                                                                                              |                                                                                                                                                                                                                                                          | /                                                           |                                            |                           |             |           |            |
|                                                                                                                                                              |                                                                                                                                                                                                                                                          |                                                             |                                            |                           |             | /         | 7          |
| Existing                                                                                                                                                     | g Yard. 🗍                                                                                                                                                                                                                                                |                                                             | *                                          | $\langle \rangle \rangle$ | $\bigvee$   | /         |            |
|                                                                                                                                                              |                                                                                                                                                                                                                                                          |                                                             | •                                          |                           |             | $\langle$ | /          |
| zvicting                                                                                                                                                     | ward stan                                                                                                                                                                                                                                                | s and do                                                    | ock to bo                                  |                           | $\setminus$ |           |            |
| Existing yard, steps and deck to be                                                                                                                          |                                                                                                                                                                                                                                                          |                                                             |                                            |                           |             |           |            |
| Existing kitchen/w.c. to be converted o toilets area.                                                                                                        |                                                                                                                                                                                                                                                          |                                                             |                                            |                           |             |           |            |
| Store area to be converted to titchenette and dining area.                                                                                                   |                                                                                                                                                                                                                                                          |                                                             |                                            |                           |             |           |            |
| Existing studded store room under stairs at lower ground floor level to be etained as communications room.                                                   |                                                                                                                                                                                                                                                          |                                                             |                                            |                           |             |           |            |
| o be rer<br>new Buil<br>palustra<br>etaining<br>details to                                                                                                   | partition w<br>moved (sh<br>Iding Regi<br>deto be pr<br>g the existi<br>o be agree<br>ration Offic                                                                                                                                                       | own das<br>llation co<br>ovide wh<br>ng steel<br>ed with th | hed) and<br>ompliant<br>uilst<br>handrail, |                           |             |           |            |
|                                                                                                                                                              |                                                                                                                                                                                                                                                          |                                                             |                                            |                           |             |           |            |
|                                                                                                                                                              | REV:                                                                                                                                                                                                                                                     | DESCRIPTIC                                                  |                                            |                           |             |           | DATE:      |
|                                                                                                                                                              | HOUSING TECHNICAL SECTION   Kilkenny County Council   County Hall John Street Kilkenny   Tel: 056 7794000   Fax: 056 7794004   E-mail: info@kilkennycoco.ie   Webpage: www.kilkennycoco.ie   Serving People - Preserving Heritage   © COPYRIGHT RESERVED |                                                             |                                            |                           |             |           |            |
| PROGRESS PLANNING P TENDER CONSTRUCTION<br>PROJECT:<br>Proposed Refurbishment of St. Mary's Alms House,<br>St. Mary's Churchyard, St. Mary's Lane, Kilkenny. |                                                                                                                                                                                                                                                          |                                                             |                                            |                           |             |           |            |
|                                                                                                                                                              | DRAWING:<br>Proposed Lower Ground Floor Plan                                                                                                                                                                                                             |                                                             |                                            |                           |             |           |            |
|                                                                                                                                                              | DRAWN BY:                                                                                                                                                                                                                                                | S.O'K                                                       |                                            | SCALE:                    | 1:10        | 0.        |            |
|                                                                                                                                                              | CHECKED BY:                                                                                                                                                                                                                                              | E.G.                                                        |                                            | DATE:                     |             | 1.2019    |            |
|                                                                                                                                                              |                                                                                                                                                                                                                                                          |                                                             | Y DATA BASED                               |                           | 00          | -         | RELAND MAP |
|                                                                                                                                                              | LICENCE NU                                                                                                                                                                                                                                               | IMBER "KILF                                                 | KENNY 2013/27/C                            | CMA                       |             |           |            |