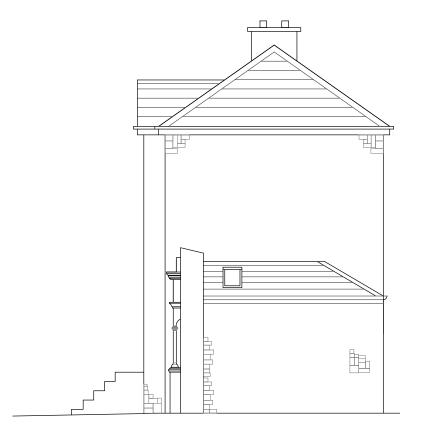

Front Elevation. Scale, 1:100.

Side Elevation. Scale, 1:100.

Note:

No works proposed to the building facades.