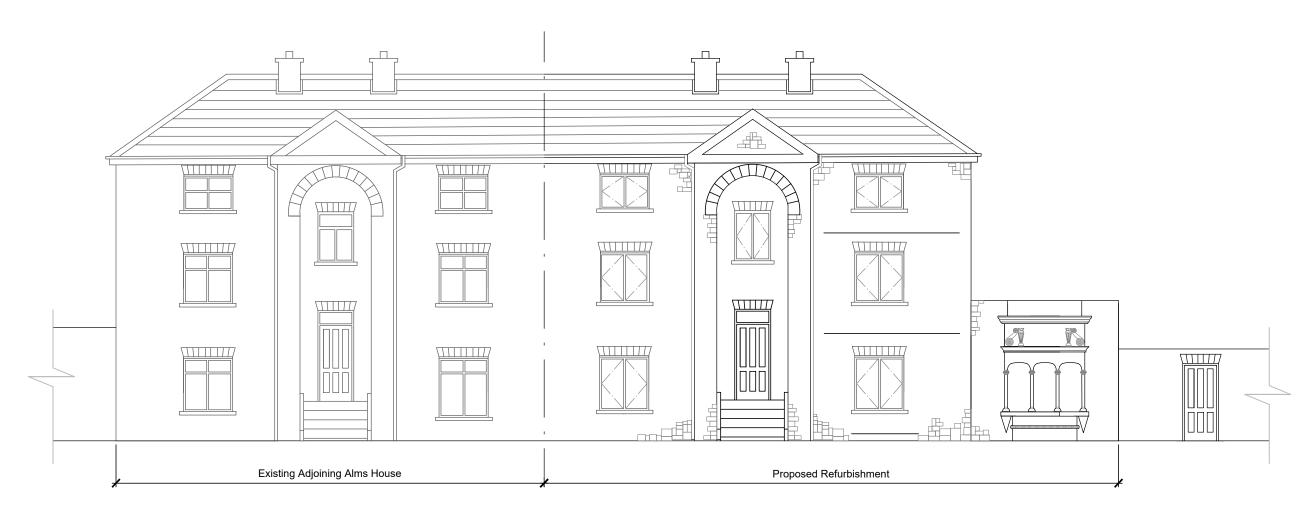

Front Elevation. Scale, 1:100.

Side Elevation. Scale, 1:100.

Note:

No works proposed to the building facades.