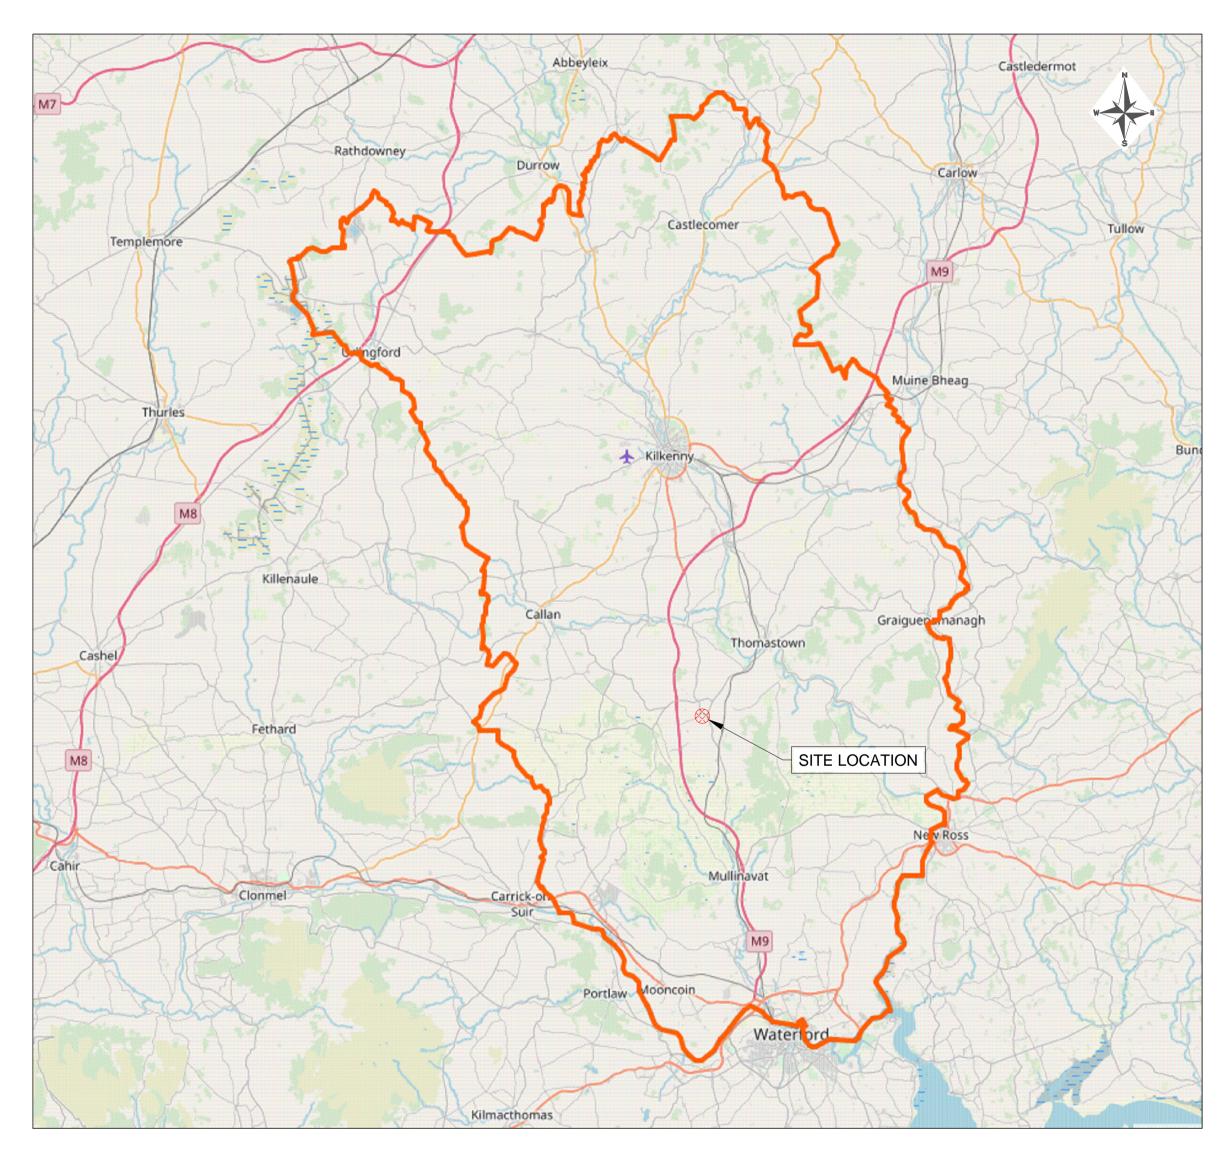

SITE LOCATION NTS

LOCATION MAP SCALE 1:200

© Ordnance Survey Ireland. All rights reserved. Licence number 2019/27/CCMA/KilkennyCountyCouncil

7 Ormonde Road, Kilkenny Tel +353(0)567795800 e-mail: info@roadplan.ie LEGEND

SITE BOUNDARY

|   |                                      |  |                          |     |    |       | Project Title:                   | Project Title: R713/R448 KNOCKTOPHER TO BALLYHALE FOOTPATH |                        |        |           |                 |  |
|---|--------------------------------------|--|--------------------------|-----|----|-------|----------------------------------|------------------------------------------------------------|------------------------|--------|-----------|-----------------|--|
|   |                                      |  |                          |     |    |       | Drawing Title: SITE LOCATION MAP |                                                            |                        |        |           |                 |  |
| 4 | A SITE BOUNDARY AMENDED              |  | 07/01/20                 | MJW | DD | DD    | Drawn by:                        | VD                                                         | Sheet Size:            | Scale: | Shown     | Date:<br>Dec'19 |  |
| _ | No. Revision  Designed: Checked: MJW |  | Date By Chk Approved: DD |     |    | App'd | Drawing Number:                  |                                                            | 19101-01-0001 Revision |        | Revision: | A               |  |