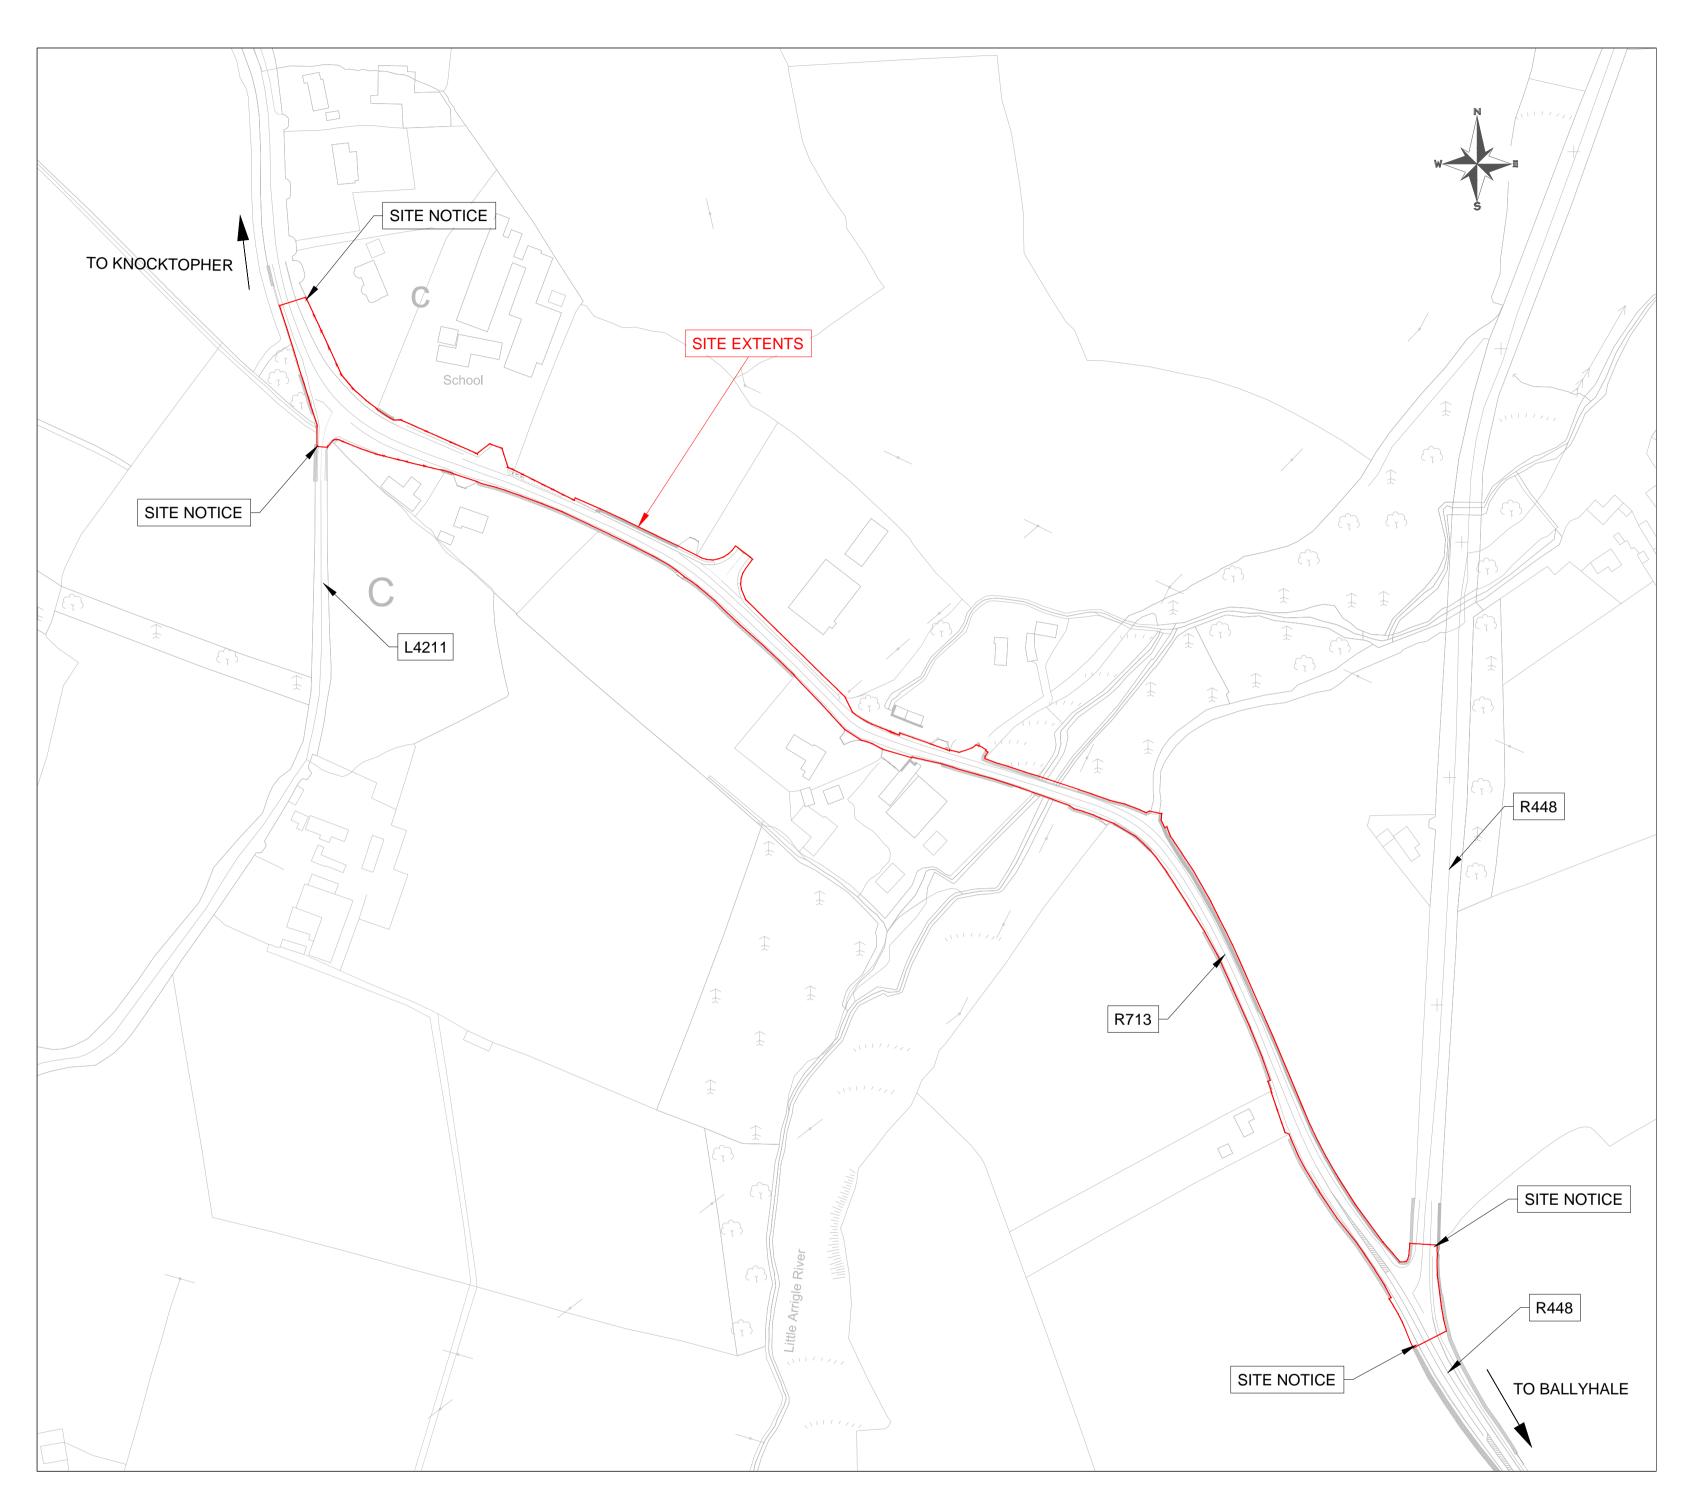

SITE LOCATION NTS

LOCATION MAP SCALE 1:200

© Ordnance Survey Ireland. All rights reserved. Licence number 2019/27/CCMA/KilkennyCountyCouncil

7 Ormonde Road, Kilkenny Tel +353(0)567795800 e-mail: info@roadplan.ie LEGEND

SITE BOUNDARY

|   |                                      |  |                          |     |    |       | Project Title:                   | Project Title: R713/R448 KNOCKTOPHER TO BALLYHALE FOOTPATH |                        |        |           |                 |  |
|---|--------------------------------------|--|--------------------------|-----|----|-------|----------------------------------|------------------------------------------------------------|------------------------|--------|-----------|-----------------|--|
|   |                                      |  |                          |     |    |       | Drawing Title: SITE LOCATION MAP |                                                            |                        |        |           |                 |  |
| 4 | A SITE BOUNDARY AMENDED              |  | 07/01/20                 | MJW | DD | DD    | Drawn by:                        | VD                                                         | Sheet Size:            | Scale: | Shown     | Date:<br>Dec'19 |  |
| _ | No. Revision  Designed: Checked: MJW |  | Date By Chk Approved: DD |     |    | App'd | Drawing Number:                  |                                                            | 19101-01-0001 Revision |        | Revision: | A               |  |