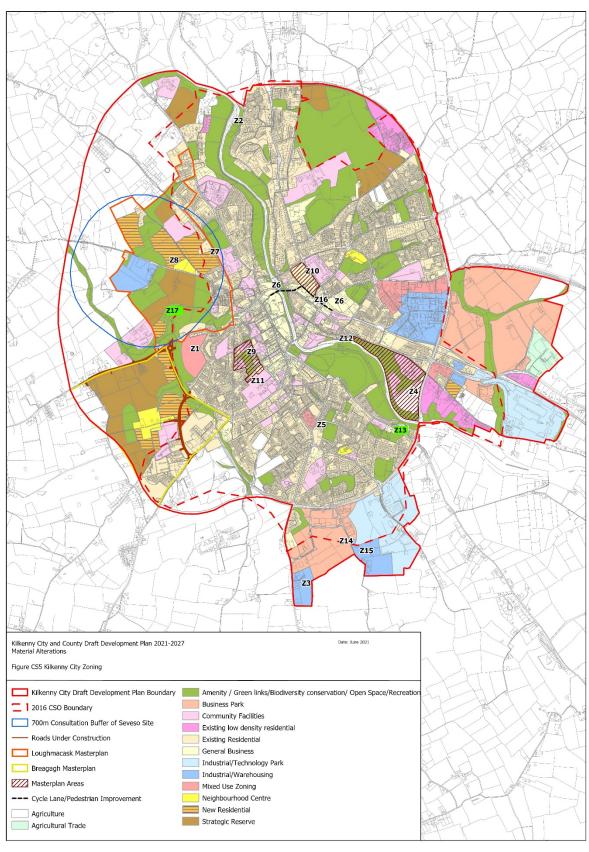

### **Changes to Figure CS5 Kilkenny City Zoning**

Z17 Inserted on Map in lieu of Z13 as printed (highlighted green)

Z13 Relocated to correct location at the Blackquarry Bennettsbridge Rd (high lighted green)