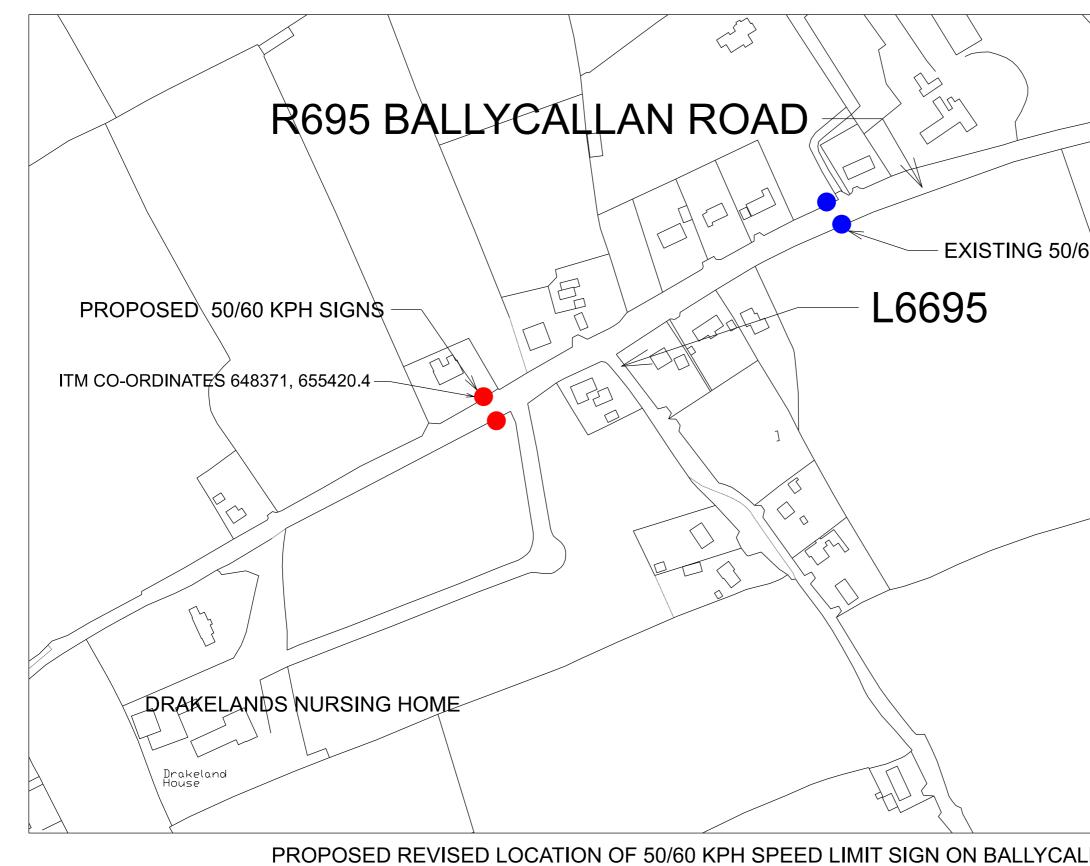

KILKENNY COUNTY COUNCIL Comhairle Chontae Chill Chainnigh AREA ENGINEERING OFFICE CITY HALL HIGH STRRET KILKENNY

| ר | Rev | By | Date | Description | Project  |
|---|-----|----|------|-------------|----------|
|   |     |    |      |             | Compor   |
|   |     |    |      |             | Tille:   |
|   |     |    |      |             | Designed |
|   |     |    |      |             | Drown By |
|   |     |    |      |             | Checked  |

| 50 KPH SIGNS                                                                                                                                                                                |  |  |  |  |  |  |
|---------------------------------------------------------------------------------------------------------------------------------------------------------------------------------------------|--|--|--|--|--|--|
| MAP 21 BALLYCALLAN RD   LAN ROAD   set: SPEED LIMIT REVIEW BALLYCALLAN ROAD   ponent:   PROPOSED NEW LOCATION OF 50/60 KPH SPEED LIMIT   ved By: EFM File Nome:   By: Scole: 1:2500 @A3 BC1 |  |  |  |  |  |  |