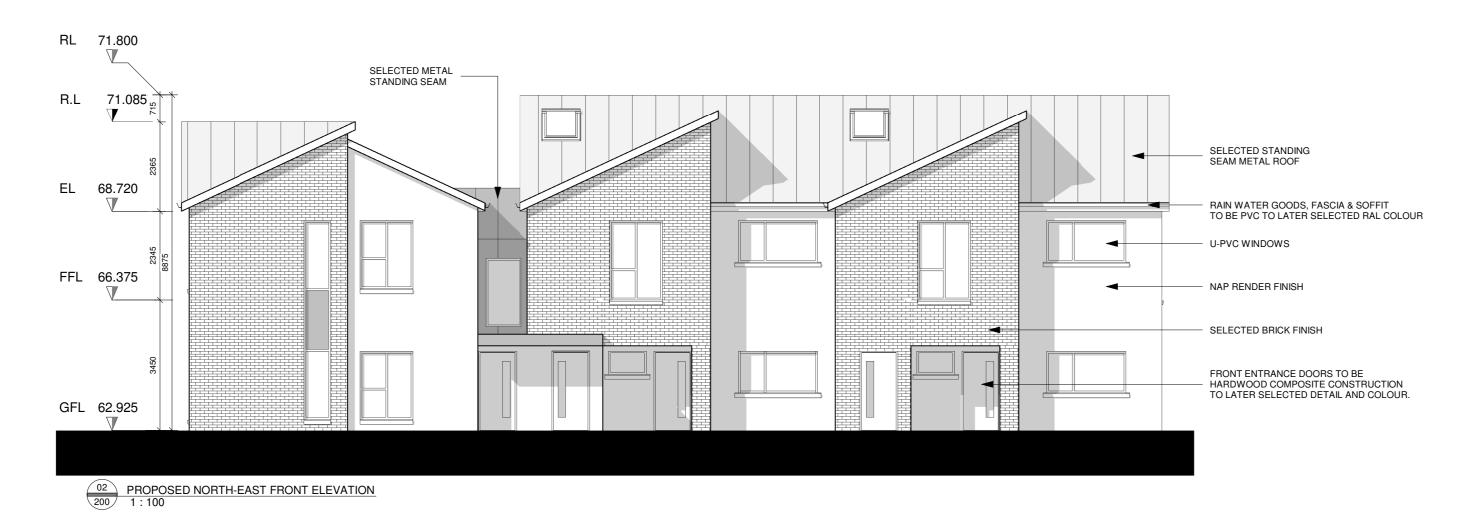

PROPOSED SOUTH-WEST ROAD SIDE ELEVATION
1:100

NOTES RELEVANT TO PARTICULAR JOB STAGE:

SKETCH AND DESIGN STAGE

ALL DRAWINGS ARE FOR DISCUSSION PURPOSES ONLY. DRAWINGS ARE NOT TO BE USED FOR ANY OTHER PURPOSE.

PLANNING STAGE
ALL DRAWINGS ARE FOR PLANNING APPLICATION PURPOSES ONLY.
DRAWINGS ARE NOT TO BE USED FOR ANY OTHER PURPOSE. ANY
CHANGES MADE TO THESE DRAWINGS ARE SUBJECT TO IMMEDIATE
APPROVAL BY BRIAN DUNLOP ARCHITECTS. ANY CHANGES TO THESE
DRAWINGS MAY HAVE PLANNING IMPLICATIONS. FIGURED DIMENSIONS
ONLY TO BE USED FROM THIS DRAWING. CONSTRUCTION STAGE
ALL DRAWINGS ARE FOR CONSTRUCTION PURPOSES ONLY. DRAWINGS ARE NOT TO BE USED FOR ANY OTHER PURPOSE. DRAWINGS TO BE CHECKED ON SITE BY THE CONTRACTOR PRIOR TO COMMENCEMENT OF ANY WORK. BRIAN DUNLOP ARC

CLIENT: PRIVATE DEVELOPMENT: RESIDENTIAL DEVELOPMENT LOCATION:

NOTE.

DATE.

DUNNINGSTOWN ROAD, CO. KILKENNY

DRAWING TITLE: PROPOSED ELEVATIONS

REV.