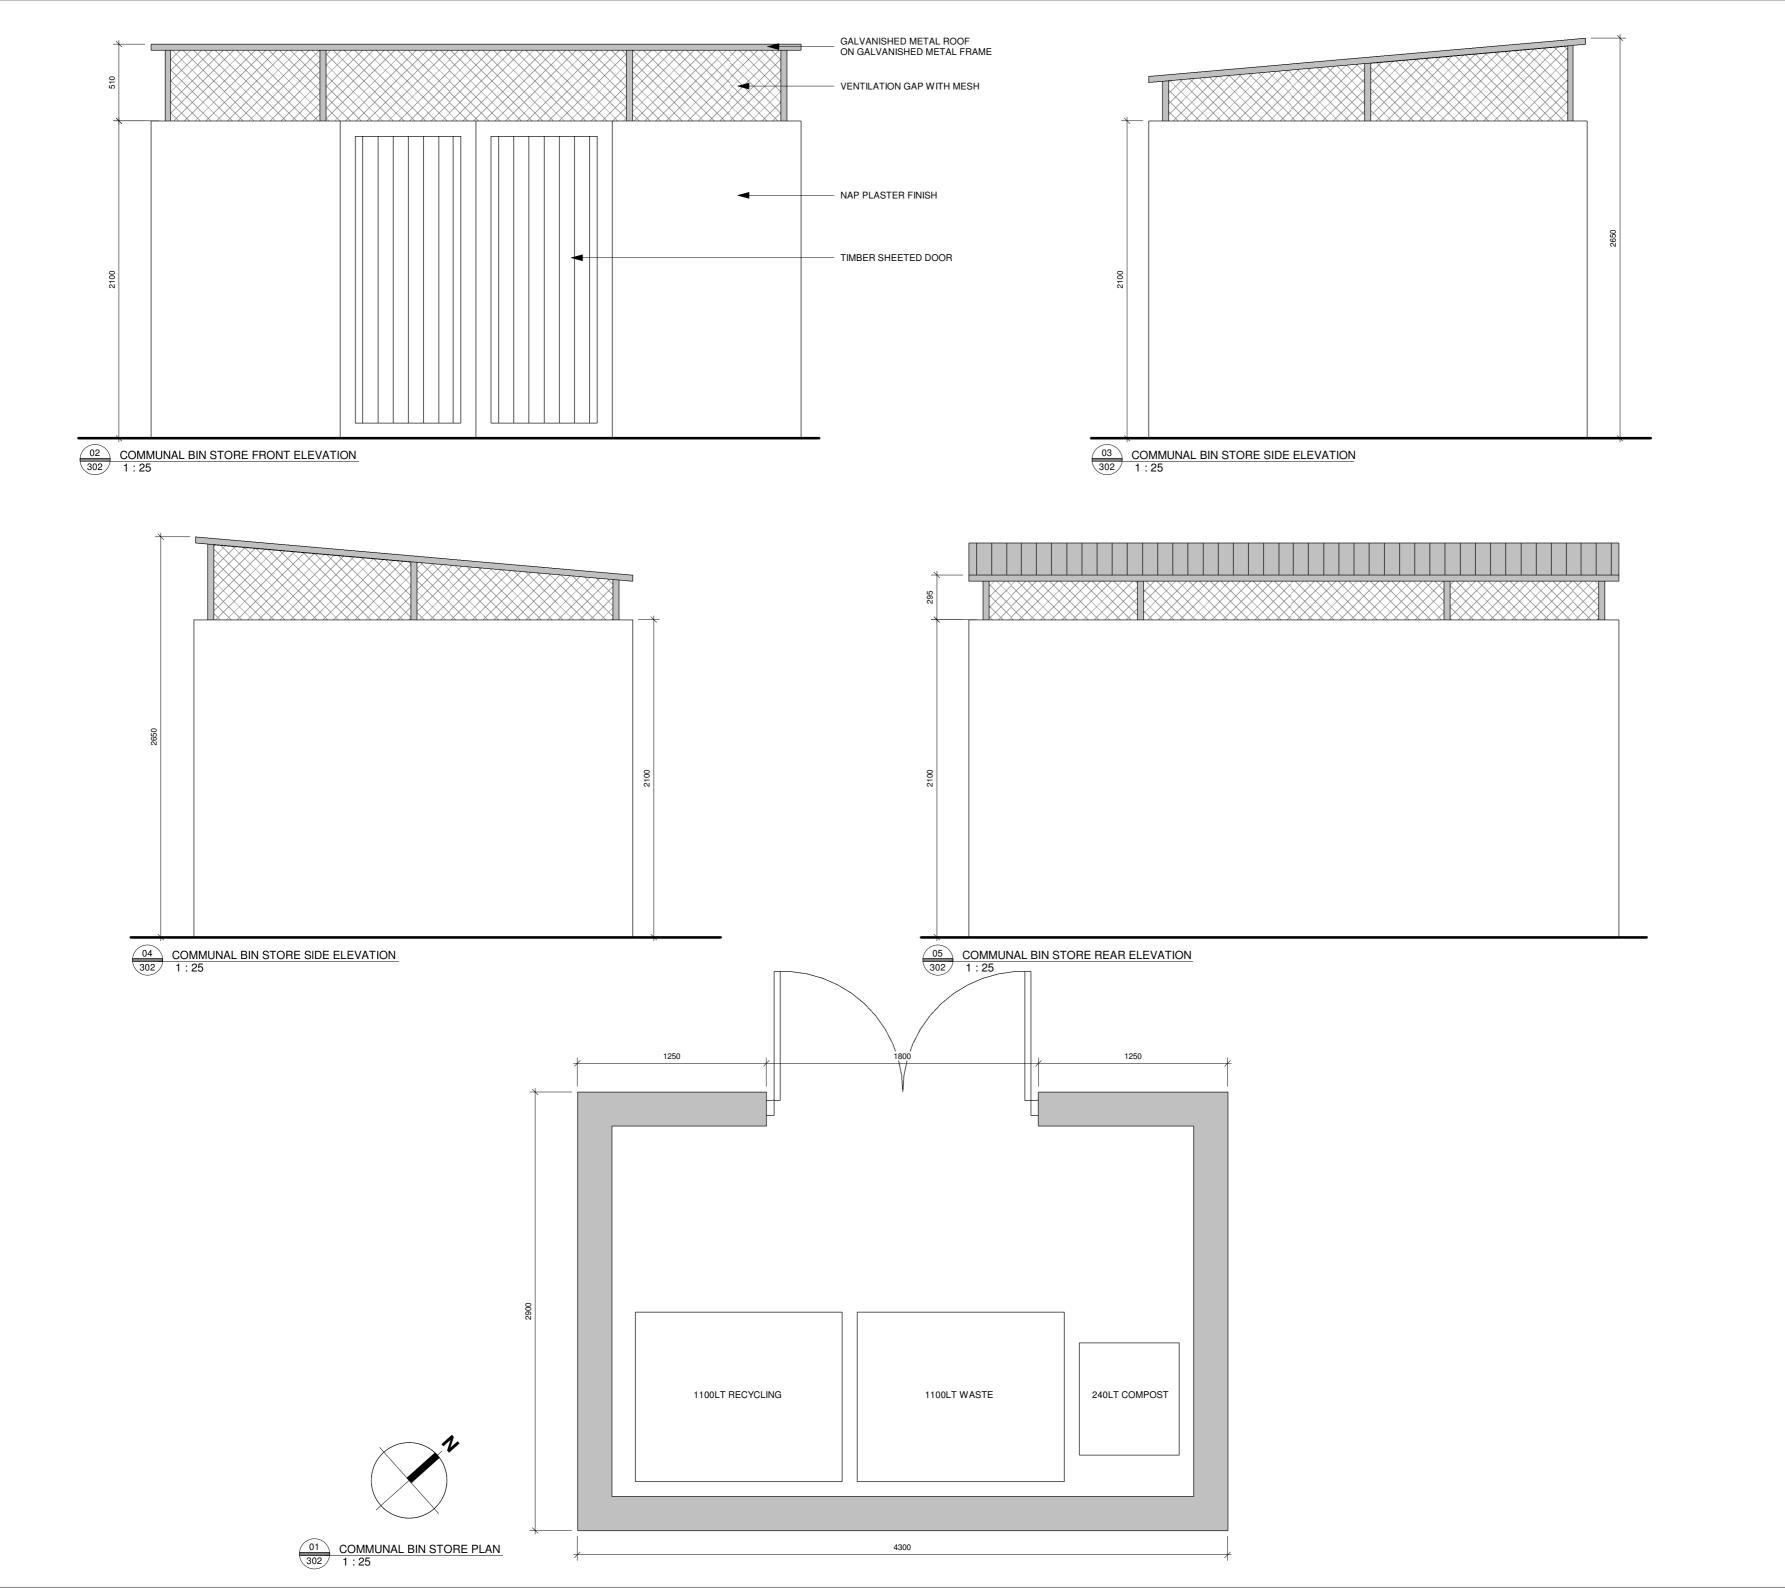

CLIENT: PRIVATE

DEVELOPMENT:

RESIDENTIAL DEVELOPMENT

LOCATION:

DUNNINGSTOWN ROAD, CO. KILKENNY

DRAWING TITLE: PROPOSED COMMUNAL BIN STORE DETAILS