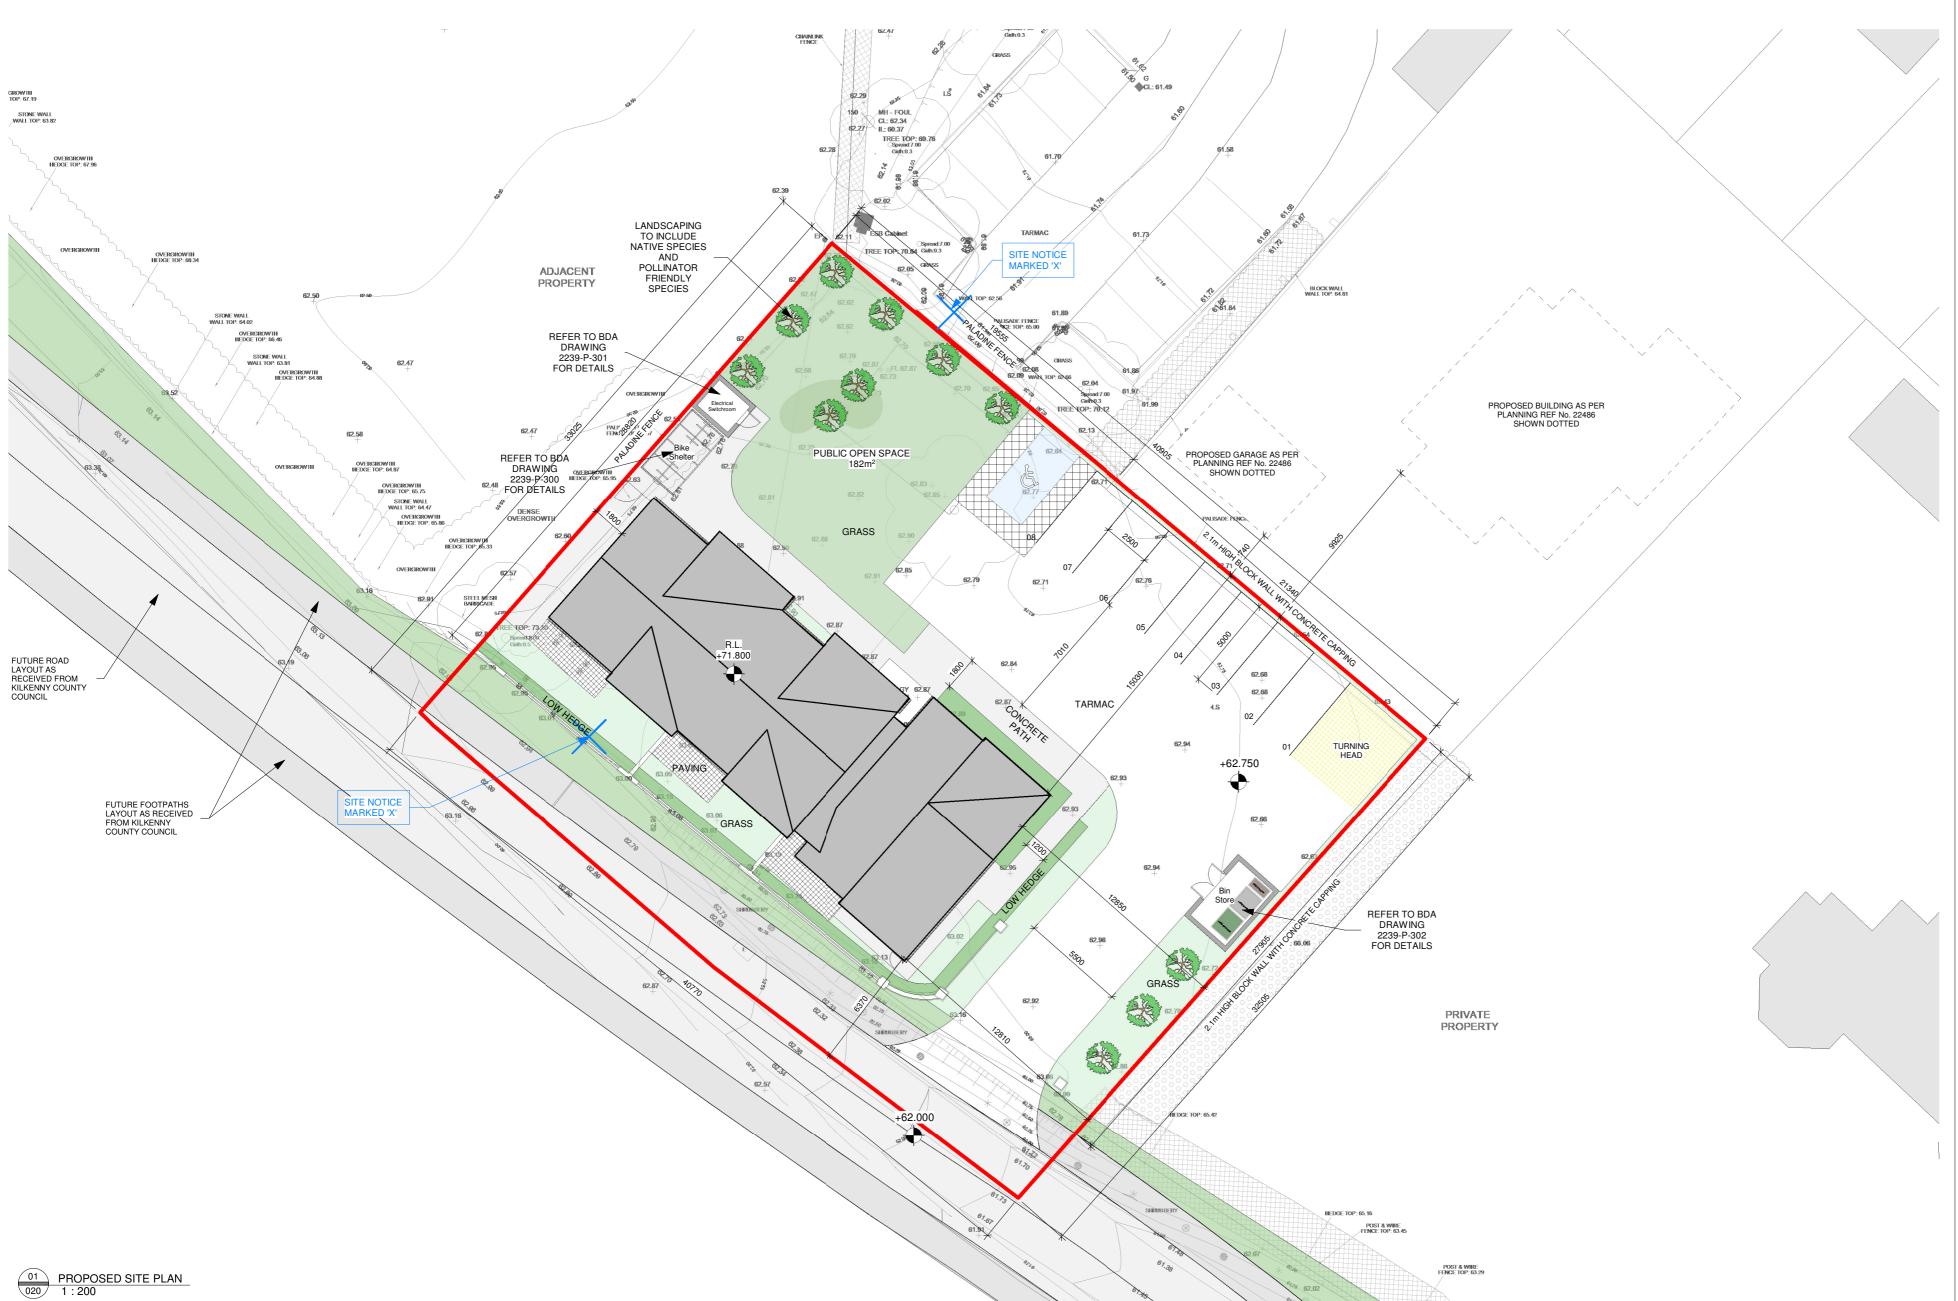

RED LINE SITE AREA = 1352m<sup>2</sup> / 0.1352ha

DEVELOPMENT AREA = 1156m<sup>2</sup> / 0.1156ha

6 No. APARTMENTS

PROPOSED DENSITY = 44.34 UNITS PER HECTARE

PRIVATE OPEN SPACE REQUIRED 15% OF DEVELOPMENT AREA = 173m<sup>2</sup>

PRIVATE OPEN SPACE PROVIDED = 182m<sup>2</sup> (16%)

MIN. STANDARD OF 1 CYCLE STORAGE SPACE PER BEDROOM = 8 REQUIRED

VISITOR CYCLE PARKING PROVIDED AT A STANDARD OF 1 SPACE PER 2 RESIDENTIAL UNITS = 3 REQUIRED

11 No. CYCLE STORAGE SPACES REQUIRED

11 No. CYCLE STORAGE SPACES PROVIDED

8 No. CAR PARKING SPACES PROVIDED INCLUDING 1 No. ACCESSIBLE

PROPOSED FINISHED FLOOR LEVEL +62.925

SITE BOUNDARY OUTLINED IN RED

SITE AREA = 1352m<sup>2</sup> / 0.3274 ACRES

| REV. | NOTE. | DATE. |
|------|-------|-------|

CLIENT:

PRIVATE

DEVELOPMENT:

RESIDENTIAL DEVELOPMENT

LOCATION: DUNNINGSTOWN ROAD, CO. KILKENNY

DRAWING TITLE:

PROPOSED SITE PLAN