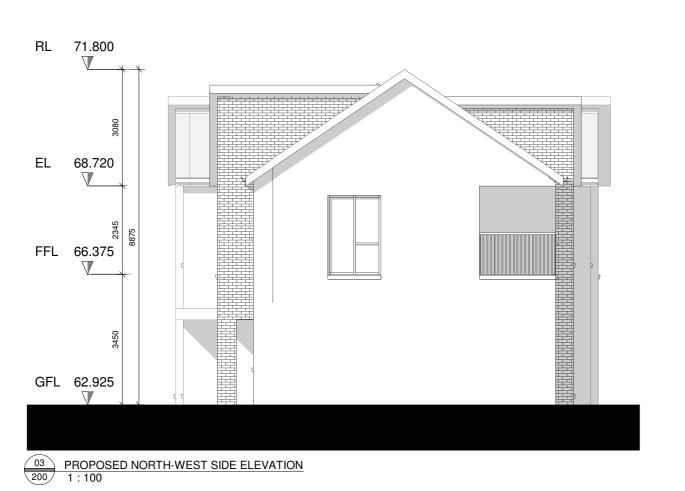

PROPOSED SOUTH-WEST ROAD SIDE ELEVATION
1:100

NOTES RELEVANT TO PARTICULAR JOB STAGE:

SKETCH AND DESIGN STAGE

ALL DRAWINGS ARE FOR DISCUSSION PURPOSES ONLY. DRAWINGS ARE NOT TO BE USED FOR ANY OTHER PURPOSE.

PLANNING STAGE
ALL DRAWINGS ARE FOR PLANNING APPLICATION PURPOSES ONLY.
DRAWINGS ARE NOT TO BE USED FOR ANY OTHER PURPOSE. ANY
CHANGES MADE TO THESE DRAWINGS ARE SUBJECT TO IMMEDIATE
APPROVAL BY BRIAN DUNLOP ARCHITECTS. ANY CHANGES TO THESE
DRAWINGS MAY HAVE PLANNING IMPLICATIONS. FIGURED DIMENSIONS
ONLY TO BE USED FROM THIS DRAWING. CONSTRUCTION STAGE
ALL DRAWINGS ARE FOR CONSTRUCTION PURPOSES ONLY. DRAWINGS ARE NOT TO BE USED FOR ANY OTHER PURPOSE. DRAWINGS TO BE CHECKED ON SITE BY THE CONTRACTOR PRIOR TO COMMENCEMENT OF ANY WORK. BRIAN DUNLOP ARC

CLIENT: PRIVATE DEVELOPMENT: RESIDENTIAL DEVELOPMENT LOCATION:

NOTE.

DATE.

DUNNINGSTOWN ROAD, CO. KILKENNY

DRAWING TITLE: PROPOSED ELEVATIONS

REV.