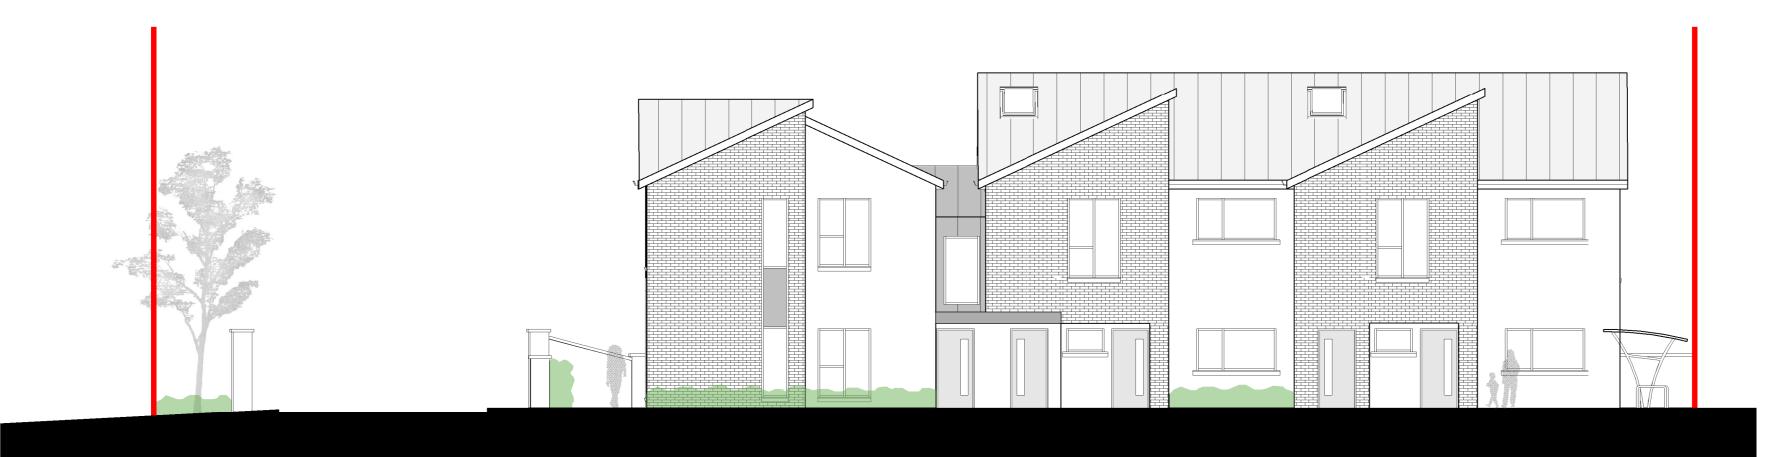

CLIENT: PRIVATE DEVELOPMENT: RESIDENTIAL DEVELOPMENT LOCATION:

NOTE.

DATE.

DUNNINGSTOWN ROAD, CO. KILKENNY

DRAWING TITLE: PROPOSED ELEVATIONS

REV.

PROPOSED SOUTH-WEST ROAD SIDE CONTIGUOUS ELEVATION
1:100

PROPOSED NORTH-EAST FRONT CONTIGUOUS ELEVATION
1:100

NOTES RELEVANT TO PARTICULAR JOB STAGE:

SKETCH AND DESIGN STAGE
ALL DRAWINGS ARE FOR DISCUSSION PURPOSES ONLY. DRAWINGS ARE
NOT TO BE USED FOR ANY OTHER PURPOSE.