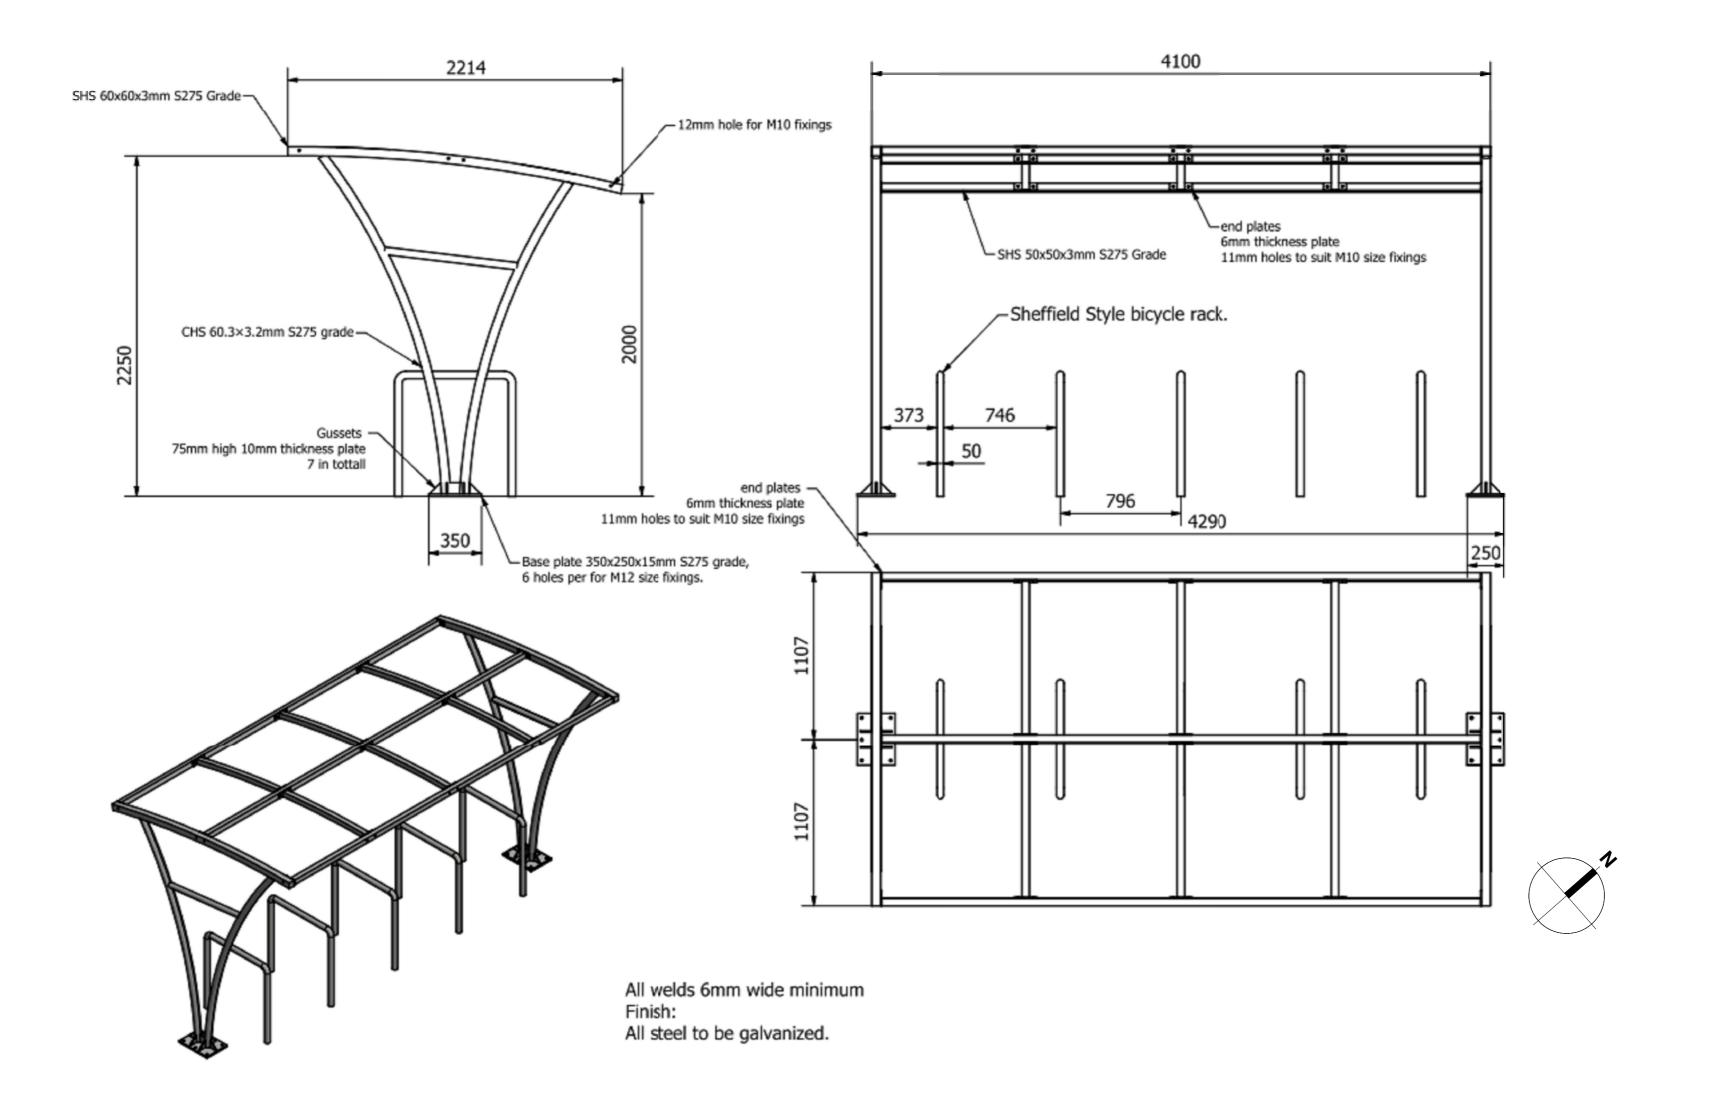

01 Bike Shelter 300 1 : 25

NOTES RELEVANT TO PARTICULAR JOB STAGE:

SKETCH AND DESIGN STAGE ALL DRAWINGS ARE FOR DISCUSSION PURPOSES ONLY. DRAWINGS ARE NOT TO BE USED FOR ANY OTHER PURPOSE.

PLANNING STAGE
ALL DRAWINGS ARE FOR PLANNING APPLICATION PURPOSES ONLY.
DRAWINGS ARE NOT TO BE USED FOR ANY OTHER PURPOSE. ANY
CHANGES MADE TO THESE DRAWINGS ARE SUBJECT TO IMMEDIATE
APPROVAL BY BRIAN DUNLOP ARCHITECTS. ANY CHANGES TO THESE
DRAWINGS MAY HAVE PLANNING IMPLICATIONS. FIGURED DIMENSIONS
ONLY TO BE USED FROM THIS DRAWING.

CONSTRUCTION STAGE
ALL DRAWINGS ARE FOR CONSTRUCTION PURPOSES ONLY. DRAWINGS ARE NOT TO BE USED FOR ANY OTHER PURPOSE. DRAWINGS TO BE CHECKED ON SITE BY THE CONTRACTOR PRIOR TO COMMENCEMENT OF ANY WORK. BRIAN DUNLOP ARCHITECTS TO BE INFORMED OF ANY DISCREPANCIES IMMEDIATELY. FIGURED DIMENSIONS ONLY TO BE USED FROM THIS DRAWING.

| RFV | NOTE | DATE |
|-----|------|------|

CLIENT: PRIVATE

DEVELOPMENT:

RESIDENTIAL DEVELOPMENT

LOCATION:

DUNNINGSTOWN ROAD, CO. KILKENNY

DRAWING TITLE:

PROPOSED BIKE SHELTER DETAILS