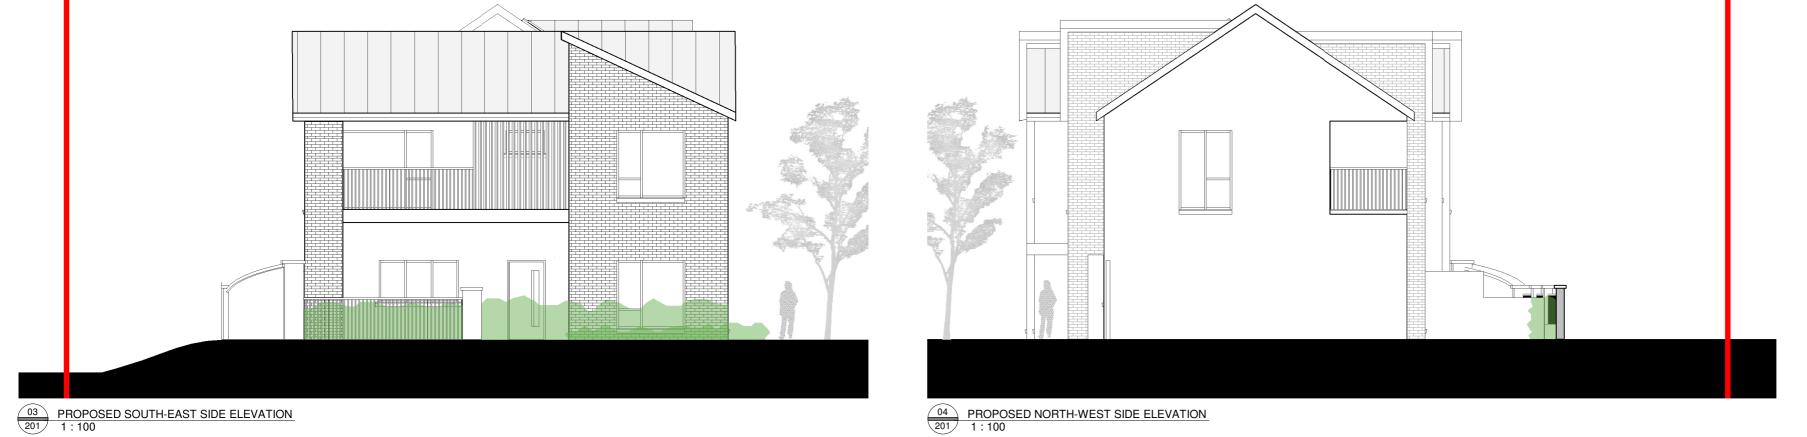

PROPOSED SOUTH-WEST ROAD SIDE ELEVATION
1:100

NOTES RELEVANT TO PARTICULAR JOB STAGE:

SKETCH AND DESIGN STAGE

ALL DRAWINGS ARE FOR DISCUSSION PURPOSES ONLY. DRAWINGS ARE NOT TO BE USED FOR ANY OTHER PURPOSE.

PROPOSED SOUTH-WEST ROAD SIDE CONTIGUOUS ELEVATION
1:100

PROPOSED NORTH-EAST FRONT CONTIGUOUS ELEVATION
1:100

NOTES RELEVANT TO PARTICULAR JOB STAGE:

SKETCH AND DESIGN STAGE
ALL DRAWINGS ARE FOR DISCUSSION PURPOSES ONLY. DRAWINGS ARE
NOT TO BE USED FOR ANY OTHER PURPOSE.