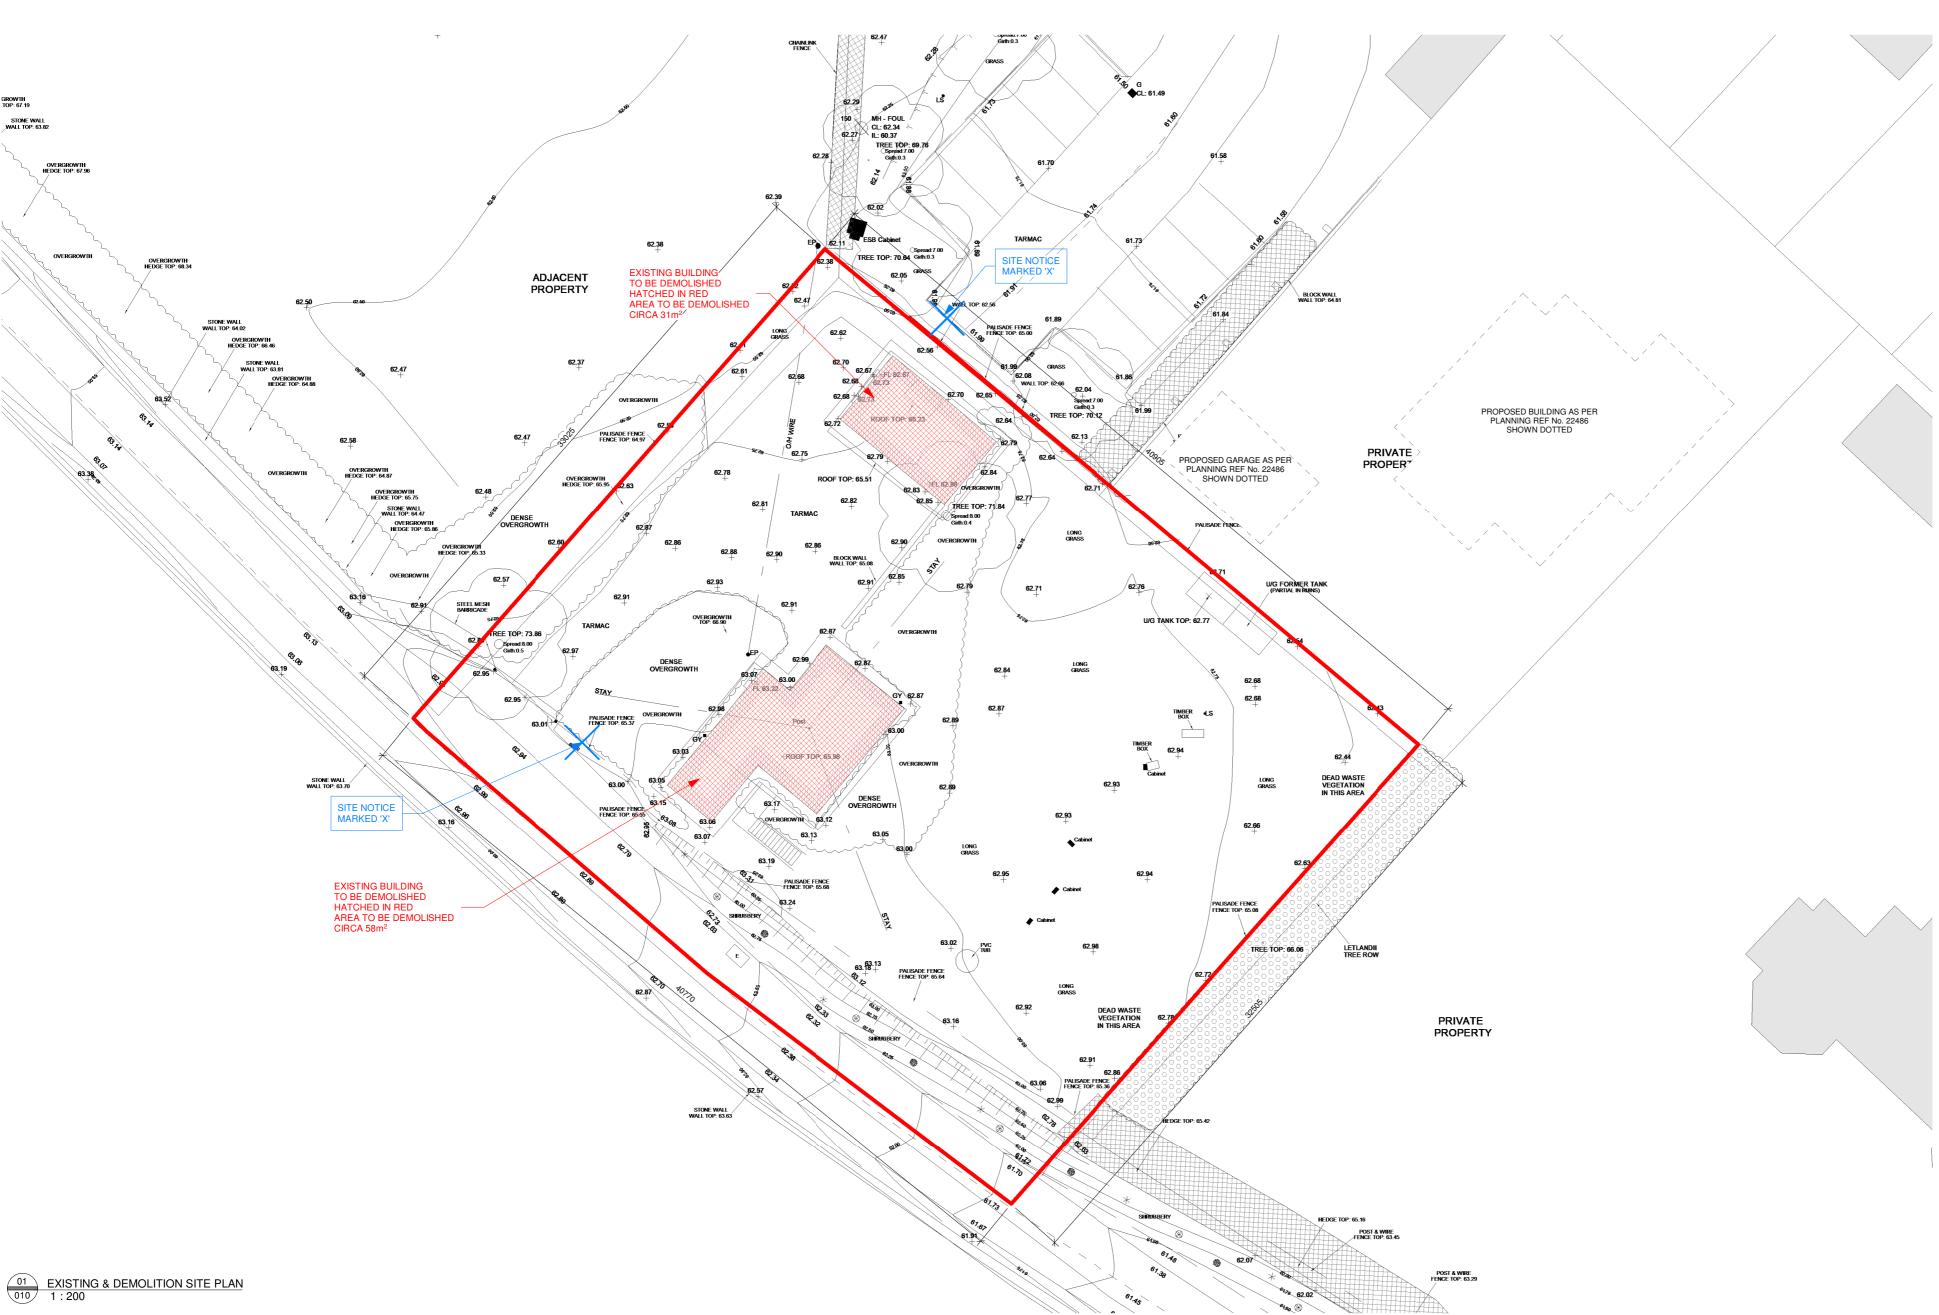

LOCATION:

DUNNINGSTOWN ROAD, CO. KILKENNY

DRAWING TITLE:

EXISTING & DEMOLITION SITE PLAN

RED LINE SITE AREA = 1352m<sup>2</sup> / 0.1352ha

DEVELOPMENT AREA = 1156m<sup>2</sup> / 0.1156ha

6 No. APARTMENTS

PROPOSED DENSITY = 44.34 UNITS PER HECTARE

PRIVATE OPEN SPACE REQUIRED 15% OF DEVELOPMENT AREA = 173m<sup>2</sup>

11 No. CYCLE STORAGE SPACES REQUIRED

11 No. CYCLE STORAGE SPACES PROVIDED

8 No. CAR PARKING SPACES PROVIDED INCLUDING 1 No. ACCESSIBLE

PROPOSED FINISHED FLOOR LEVEL +62.925

SITE BOUNDARY OUTLINED IN RED

SITE AREA = 1352m<sup>2</sup> / 0.3274 ACRES