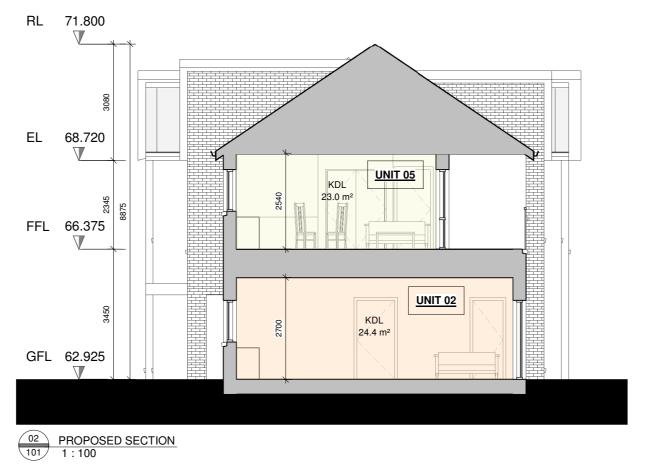

REV. DATE. NOTE.

CLIENT: PRIVATE

DEVELOPMENT:

RESIDENTIAL DEVELOPMENT

LOCATION:

DUNNINGSTOWN ROAD, CO. KILKENNY

DRAWING TITLE:

PROPOSED ROOF PLAN & SECTION