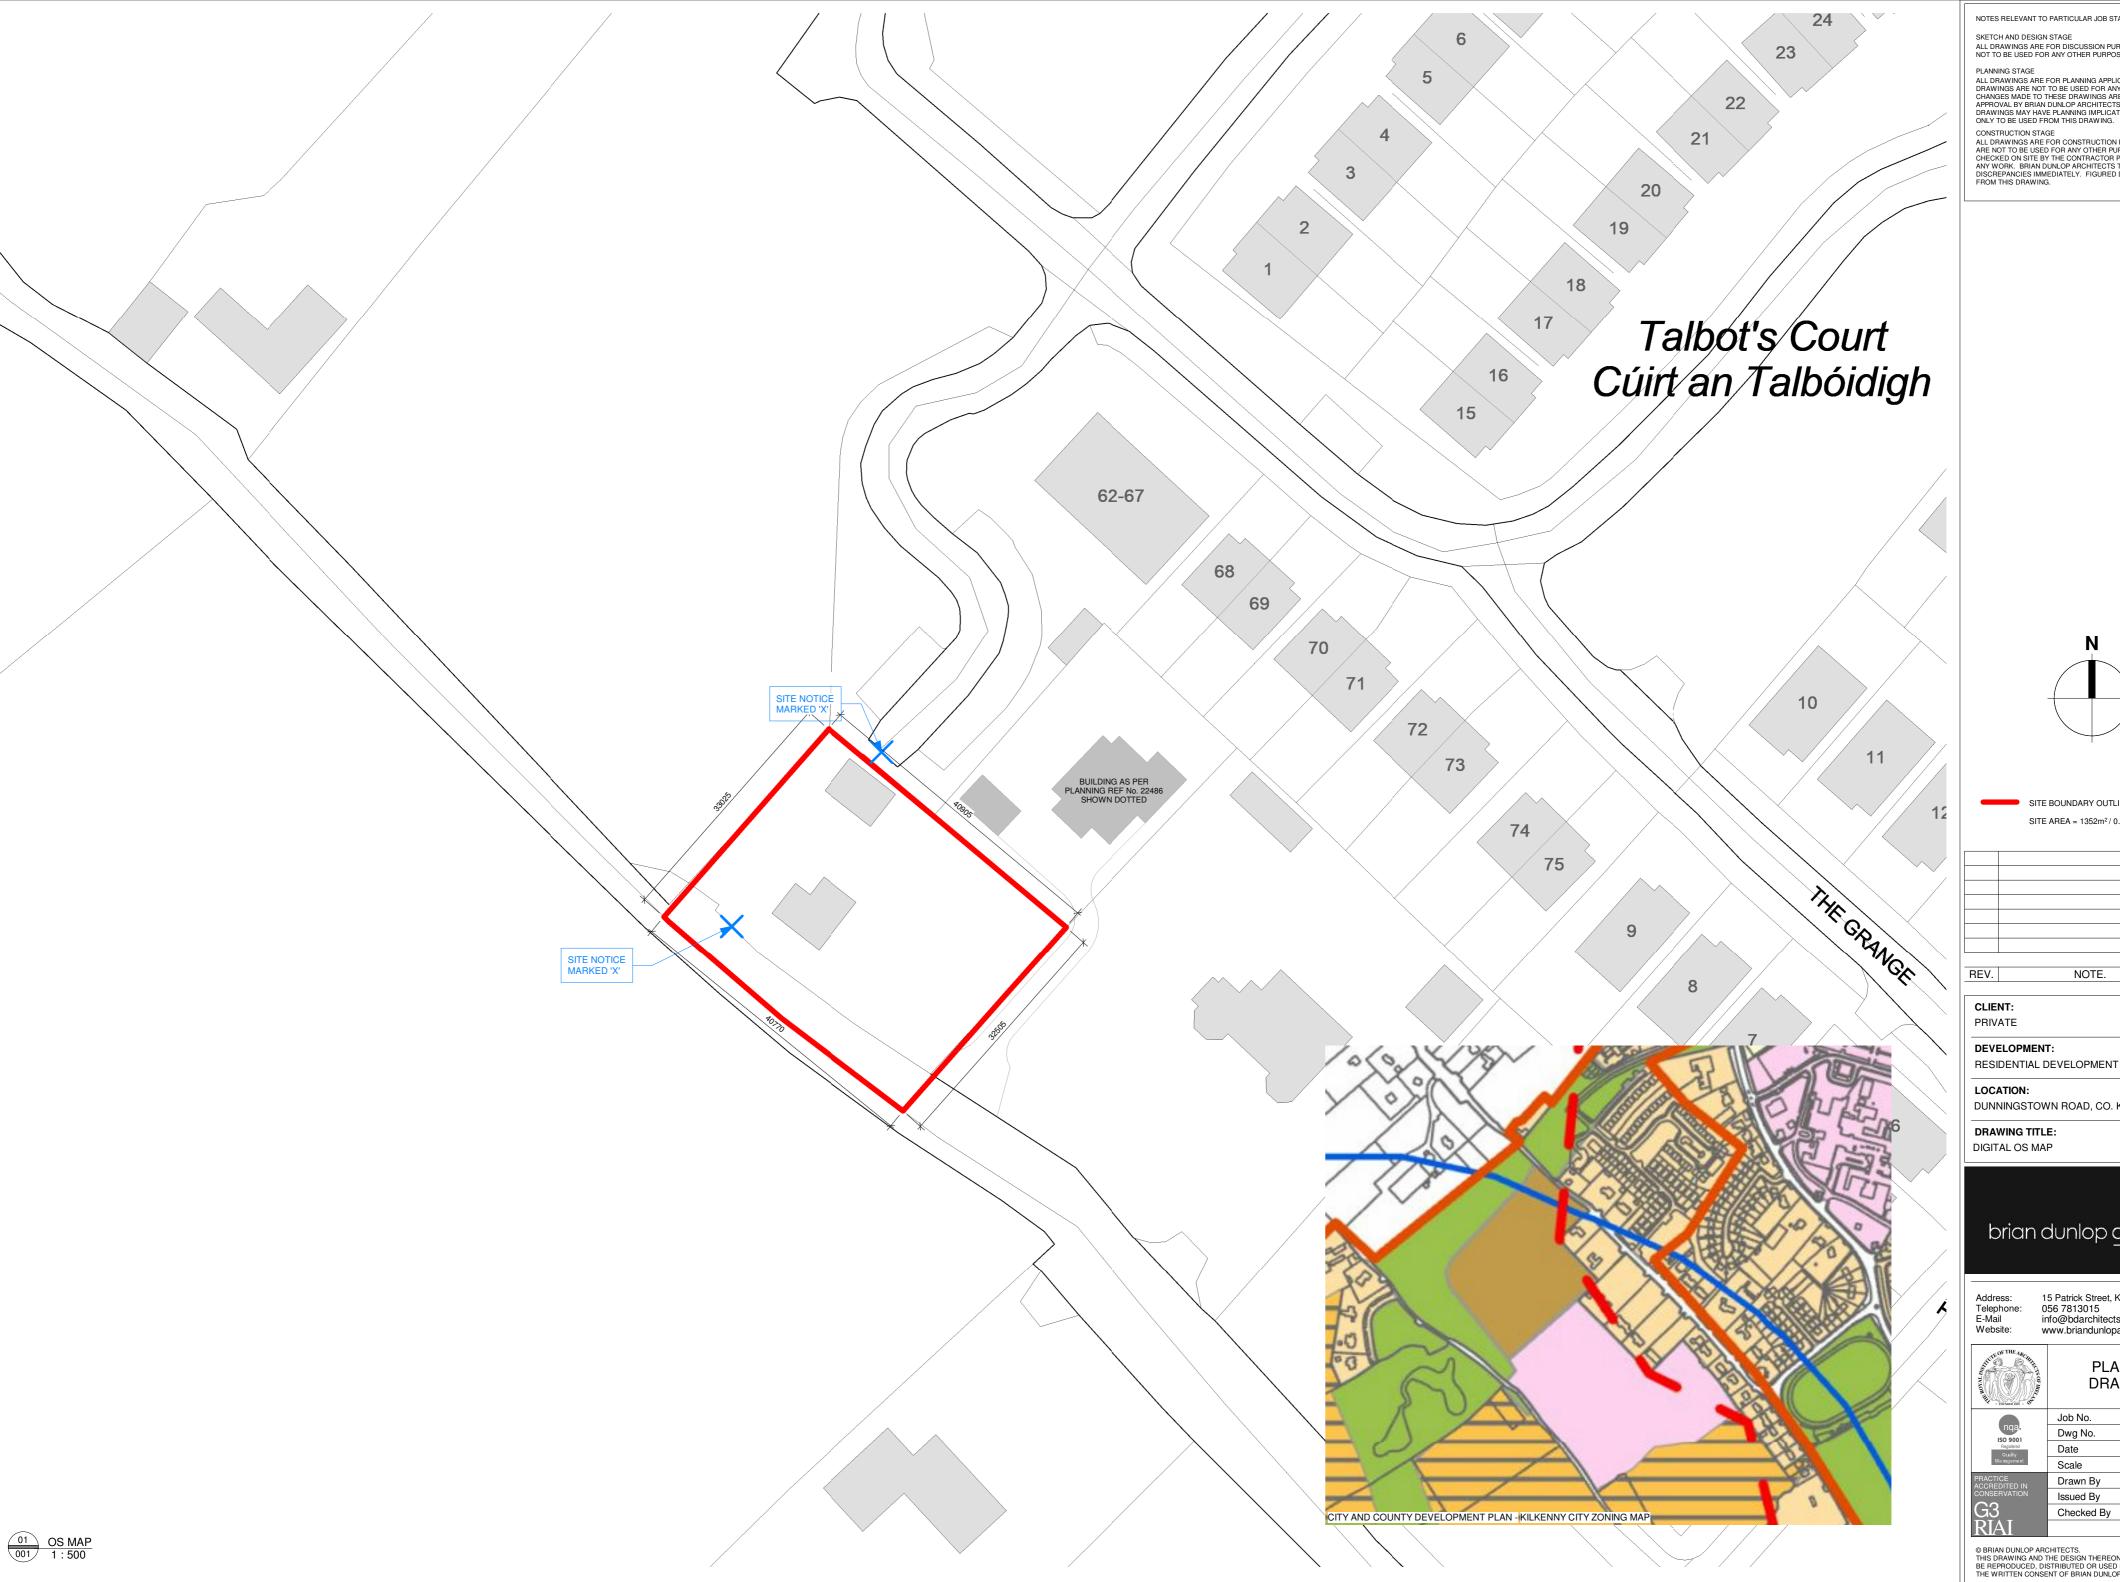

DATE.

DUNNINGSTOWN ROAD, CO. KILKENNY

brian dunlop architects

15 Patrick Street, Kilkenny 056 7813015 info@bdarchitects.ie www.briandunloparchitects.com

**PLANNING DRAWINGS** 

2239 Job No. 2239-P-001 Dwg No. Date JUNE 2023 Scale 1:500@A2 ND Drawn By Issued By BD Checked By

SITE BOUNDARY OUTLINED IN RED SITE AREA = 1352m<sup>2</sup> / 0.3274 ACRES

|  | _ |  |  |
|--|---|--|--|

NOTE.

DATE.

CLIENT: PRIVATE

REV.

DEVELOPMENT:

RESIDENTIAL DEVELOPMENT

LOCATION:

DUNNINGSTOWN ROAD, CO. KILKENNY

DRAWING TITLE:

EXISTING & DEMOLITION SITE PLAN