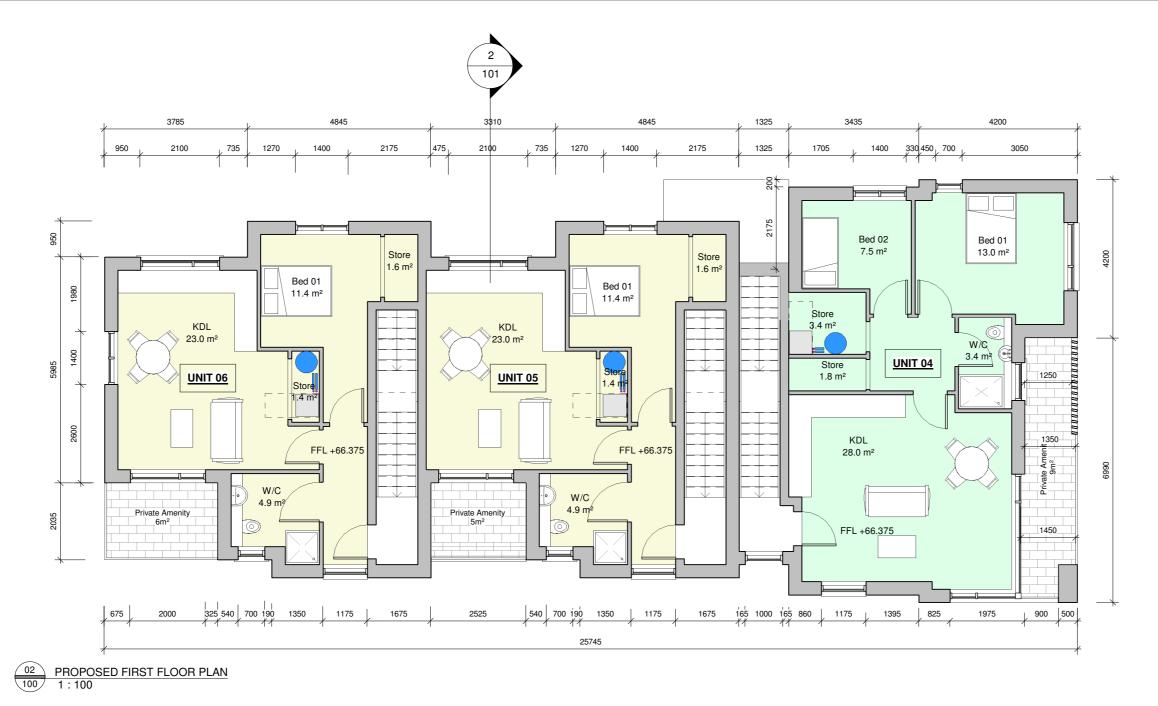

ONE BEDROOM GFL AGE FRIENDLY APTS. OVERALL AREA REQUIRED = 45m<sup>2</sup> OVERALL AREA PROVIDED = 52m<sup>2</sup> KDL FLOOR AREA REQ. = 23m<sup>2</sup> KDL FLOOR AREA PROVIDED = 24.4m<sup>2</sup> BEDROOM FLOOR AREA REQ. = 11.4m<sup>2</sup> BEDROOM FLOOR AREA PROVIDED = 12.6m<sup>2</sup> STORAGE AREA REQUIRED = 3m<sup>2</sup> STORAGE AREA PROVIDED = 3.2m<sup>2</sup>

PRIVATE AMENTIY REQUIRED = 5m<sup>2</sup> PRIVATE AMENTIY PROVIDED = 35/26m<sup>2</sup>

ONE BEDROOM FFL APARTMENTS

OVERALL AREA REQUIRED = 45m<sup>2</sup> OVERALL AREA PROVIDED = 48m<sup>2</sup>

KDL FLOOR AREA REQ. = 23m<sup>2</sup> KDL FLOOR AREA PROVIDED = 23m<sup>2</sup>

STORAGE AREA REQUIRED = 3m<sup>2</sup> STORAGE AREA PROVIDED = 3m<sup>2</sup>

PRIVATE AMENTIY REQUIRED = 5m<sup>2</sup> PRIVATE AMENTIY PROVIDED = 6/5m<sup>2</sup>

BEDROOM FLOOR AREA REQ. = 11.4m<sup>2</sup> BEDROOM FLOOR AREA PROVIDED = 11.4m<sup>2</sup>

PROPOSED GROUND FLOOR PLAN
100 1:100

NOTES RELEVANT TO PARTICULAR JOB STAGE:

SKETCH AND DESIGN STAGE
ALL DRAWINGS ARE FOR DISCUSSION PURPOSES ONLY. DRAWINGS ARE NOT TO BE USED FOR ANY OTHER PURPOSE.

PLANNING STAGE
ALL DRAWINGS ARE FOR PLANNING APPLICATION PURPOSES ONLY.
DRAWINGS ARE NOT TO BE USED FOR ANY OTHER PURPOSE. ANY
CHANGES MADE TO THESE DRAWINGS ARE SUBJECT TO IMMEDIATE
APPROVAL BY BRIAN DUNLOP ARCHITECTS. ANY CHANGES TO THESE
DRAWINGS MAY HAVE PLANNING IMPLICATIONS. FIGURED DIMENSIONS
ONLY TO BE USED FROM THIS DRAWING.

TWO BEDROOM FFL APARTMENT

OVERALL AREA REQUIRED = 63m<sup>2</sup> OVERALL AREA PROVIDED = 63m<sup>2</sup>

KDL FLOOR AREA REQ. = 28m<sup>2</sup> KDL FLOOR AREA PROVIDED = 28m<sup>2</sup>

STORAGE AREA REQUIRED = 5m<sup>2</sup> STORAGE AREA PROVIDED = 5.2m<sup>2</sup>

PRIVATE AMENTIY REQUIRED = 6m<sup>2</sup> PRIVATE AMENTIY PROVIDED = 9m<sup>2</sup>

BEDROOM FLOOR AREA REQ. = 13 + 7.1m<sup>2</sup> BEDROOM FLOOR AREA PROVIDED = 13 + 7.5m<sup>2</sup>

TWO BEDROOM GFL ACCESSIBLE APARTMENT

BEDROOM FLOOR AREA REQ. = 13 + 7.1m<sup>2</sup> BEDROOM FLOOR AREA PROVIDED = 13 + 8.2m<sup>2</sup>

OVERALL AREA REQUIRED = 63m<sup>2</sup> OVERALL AREA PROVIDED = 70m<sup>2</sup>

KDL FLOOR AREA REQ. = 28m<sup>2</sup> KDL FLOOR AREA PROVIDED = 28m<sup>2</sup>

STORAGE AREA REQUIRED = 5m<sup>2</sup> STORAGE AREA PROVIDED = 5.1m<sup>2</sup>

PRIVATE AMENTIY REQUIRED = 6m<sup>2</sup> PRIVATE AMENTIY PROVIDED = 21m<sup>2</sup>

CONSTRUCTION STAGE
ALL DRAWINGS ARE FOR CONSTRUCTION PURPOSES ONLY. DRAWINGS ARE NOT TO BE USED FOR ANY OTHER PURPOSE. DRAWINGS TO BE CHECKED ON SITE BY THE CONTRACTOR PRIOR TO COMMENCEMENT OF ANY WORK. BRIAN DUNLOP ARC