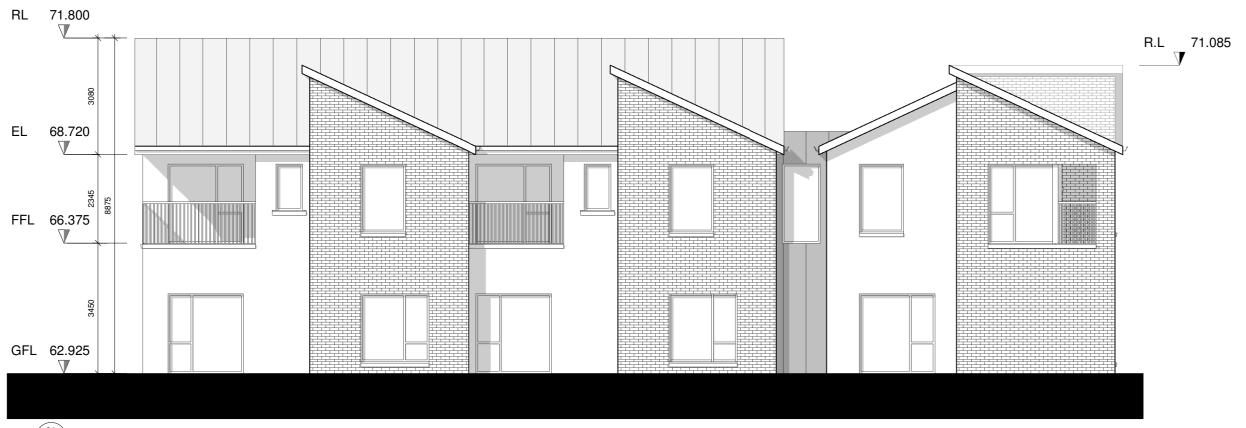

PROPOSED SOUTH-WEST ROAD SIDE ELEVATION
1:100

NOTES RELEVANT TO PARTICULAR JOB STAGE:

SKETCH AND DESIGN STAGE

ALL DRAWINGS ARE FOR DISCUSSION PURPOSES ONLY. DRAWINGS ARE NOT TO BE USED FOR ANY OTHER PURPOSE.

CLIENT: PRIVATE DEVELOPMENT: RESIDENTIAL DEVELOPMENT LOCATION:

NOTE.

DATE.

DUNNINGSTOWN ROAD, CO. KILKENNY

DRAWING TITLE: PROPOSED ELEVATIONS

REV.