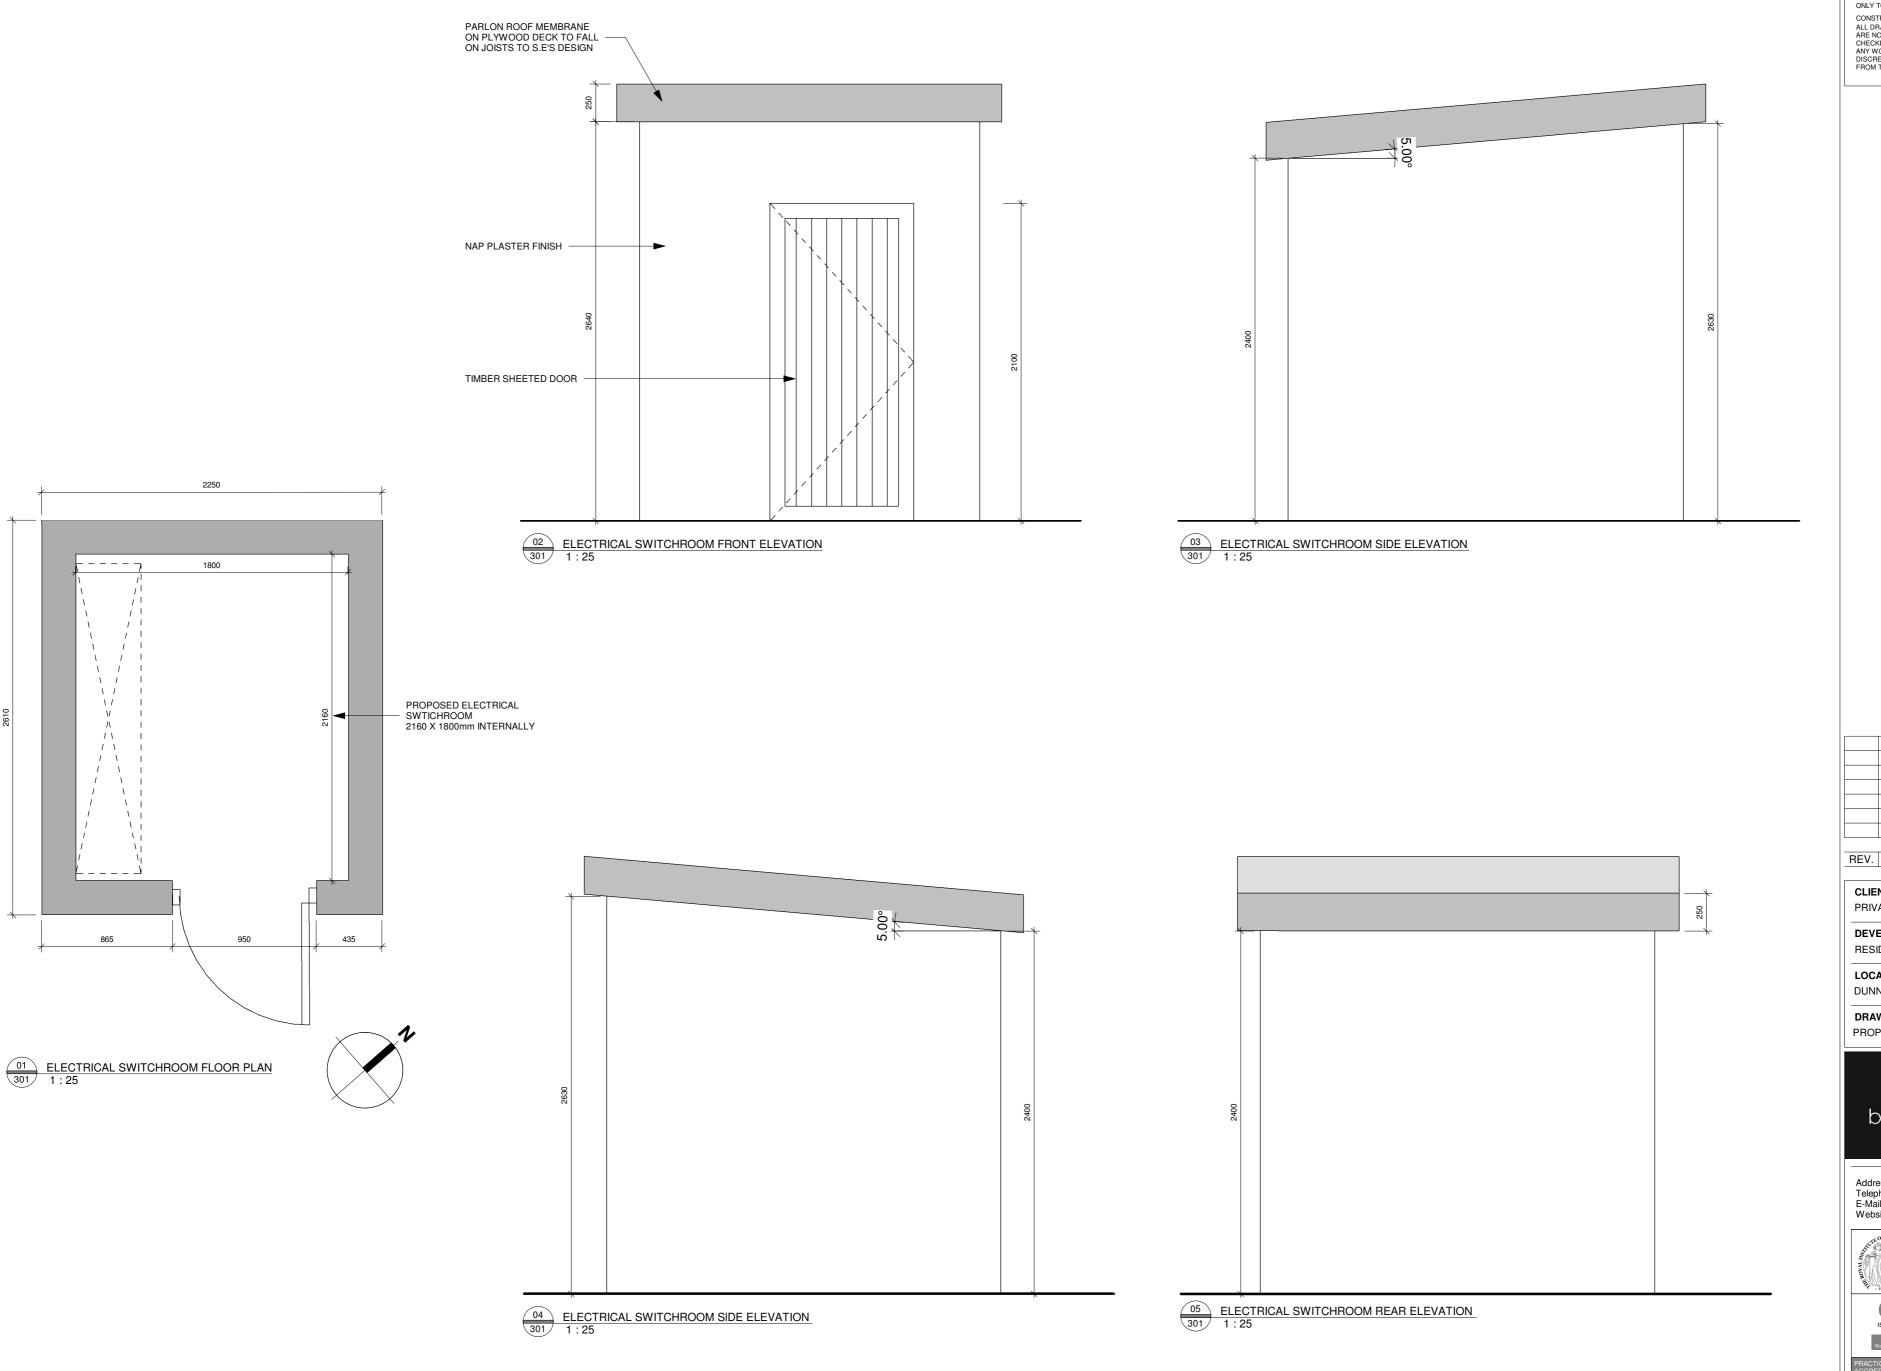

DATE.

CLIENT: PRIVATE

DEVELOPMENT:

RESIDENTIAL DEVELOPMENT

LOCATION: DUNNINGSTOWN ROAD, CO. KILKENNY

DRAWING TITLE:

PROPOSED ELECTRICAL SWITCHROOM DETAILS

CLIENT: PRIVATE

DEVELOPMENT:

RESIDENTIAL DEVELOPMENT

LOCATION:

DUNNINGSTOWN ROAD, CO. KILKENNY

DRAWING TITLE: PROPOSED COMMUNAL BIN STORE DETAILS