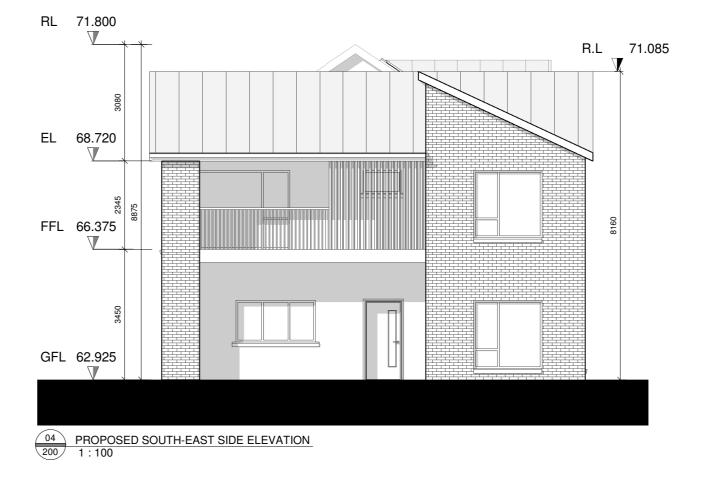

PROPOSED SOUTH-WEST ROAD SIDE ELEVATION
1:100

NOTES RELEVANT TO PARTICULAR JOB STAGE:

SKETCH AND DESIGN STAGE

ALL DRAWINGS ARE FOR DISCUSSION PURPOSES ONLY. DRAWINGS ARE NOT TO BE USED FOR ANY OTHER PURPOSE.

PLANNING STAGE
ALL DRAWINGS ARE FOR PLANNING APPLICATION PURPOSES ONLY.
DRAWINGS ARE NOT TO BE USED FOR ANY OTHER PURPOSE. ANY
CHANGES MADE TO THESE DRAWINGS ARE SUBJECT TO IMMEDIATE
APPROVAL BY BRIAN DUNLOP ARCHITECTS. ANY CHANGES TO THESE
DRAWINGS MAY HAVE PLANNING IMPLICATIONS. FIGURED DIMENSIONS
ONLY TO BE USED FROM THIS DRAWING. CONSTRUCTION STAGE
ALL DRAWINGS ARE FOR CONSTRUCTION PURPOSES ONLY. DRAWINGS ARE NOT TO BE USED FOR ANY OTHER PURPOSE. DRAWINGS TO BE CHECKED ON SITE BY THE CONTRACTOR PRIOR TO COMMENCEMENT OF ANY WORK. BRIAN DUNLOP ARC

CLIENT: PRIVATE DEVELOPMENT: RESIDENTIAL DEVELOPMENT LOCATION:

NOTE.

DATE.

DUNNINGSTOWN ROAD, CO. KILKENNY

DRAWING TITLE: PROPOSED ELEVATIONS

REV.