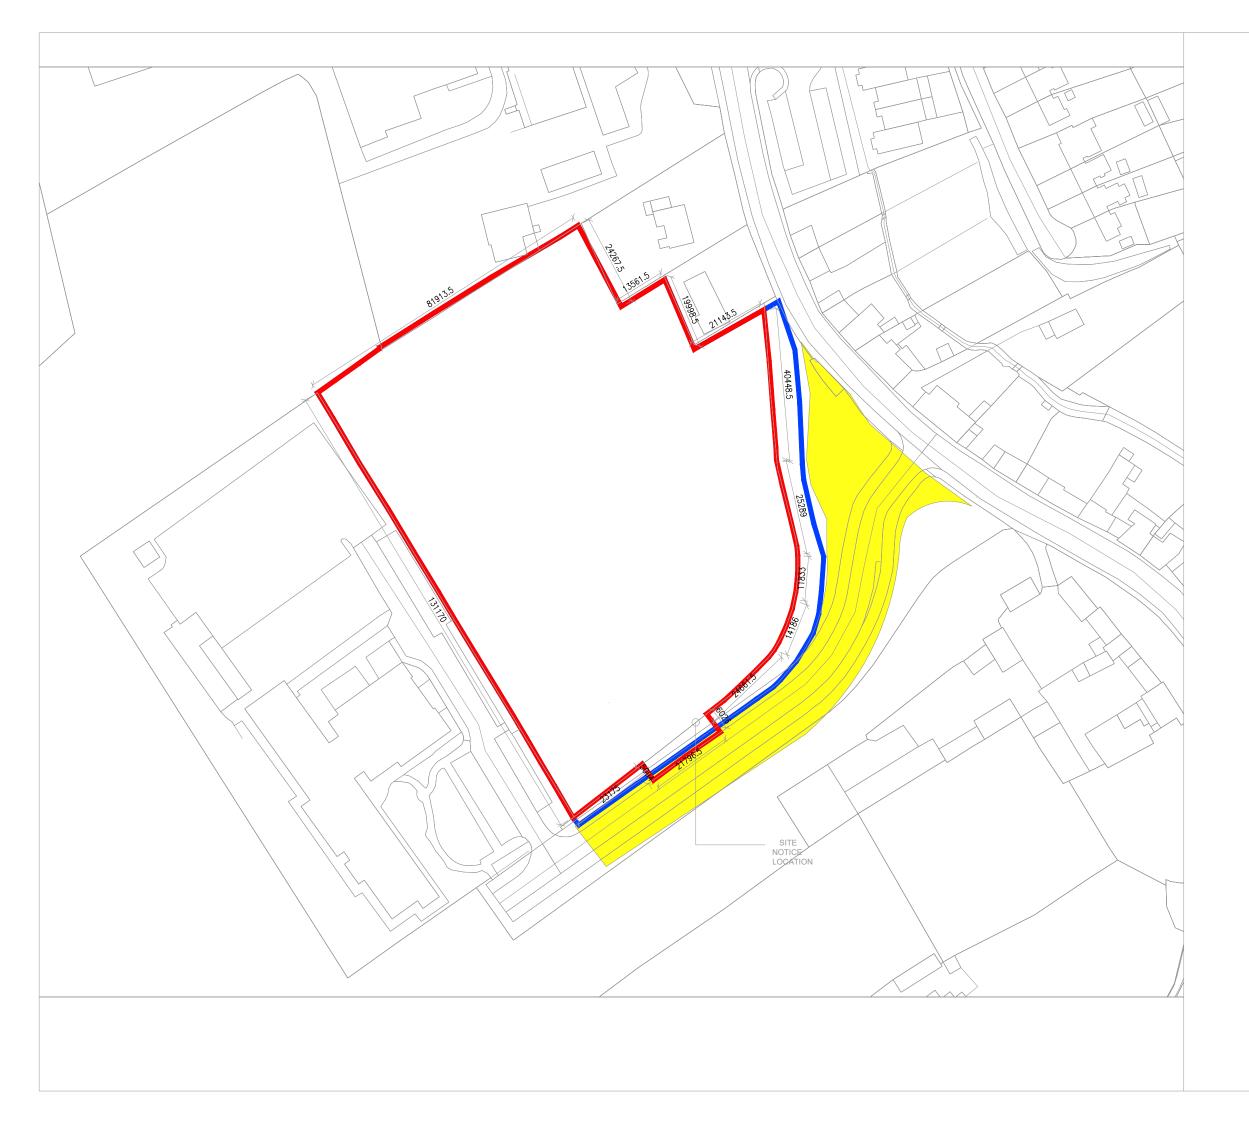

## Key

Site Outlined in Red

Additional site area in ownership of the applicant

Existing Right of Way

Gross area of development site:

11,729 sq.m 2.9 Acres /1.17 Ha

## OSI Number - CYAL50176073

ITM Co-ordinates 6582204 , 642144

## Reference Index: Map Series | Map Sheets 1:1,000 | 5073-04 1:1,000 | 5013-23 1:2,500 | 5013-D 1:2,500 | 5073-B

NORTH

COR 26.05.2023 PRE-PLANNING SUBMISSION Rev. By Date Description

Mill House, Mill Street , Dundalk, Co. Louth info@vandijkarc +353 (0) 42 935 4466 www.@vandijkarcl Drawing Title

Site Location Plan

| Kilkenny CoCo<br>May 2023                                                                                                                                  |
|------------------------------------------------------------------------------------------------------------------------------------------------------------|
| May 2023                                                                                                                                                   |
|                                                                                                                                                            |
| se they are intended and for the condition in which they with the construction products regulation (eu) no.<br>If within the remit of the cpr no. 305/2011 |
|                                                                                                                                                            |