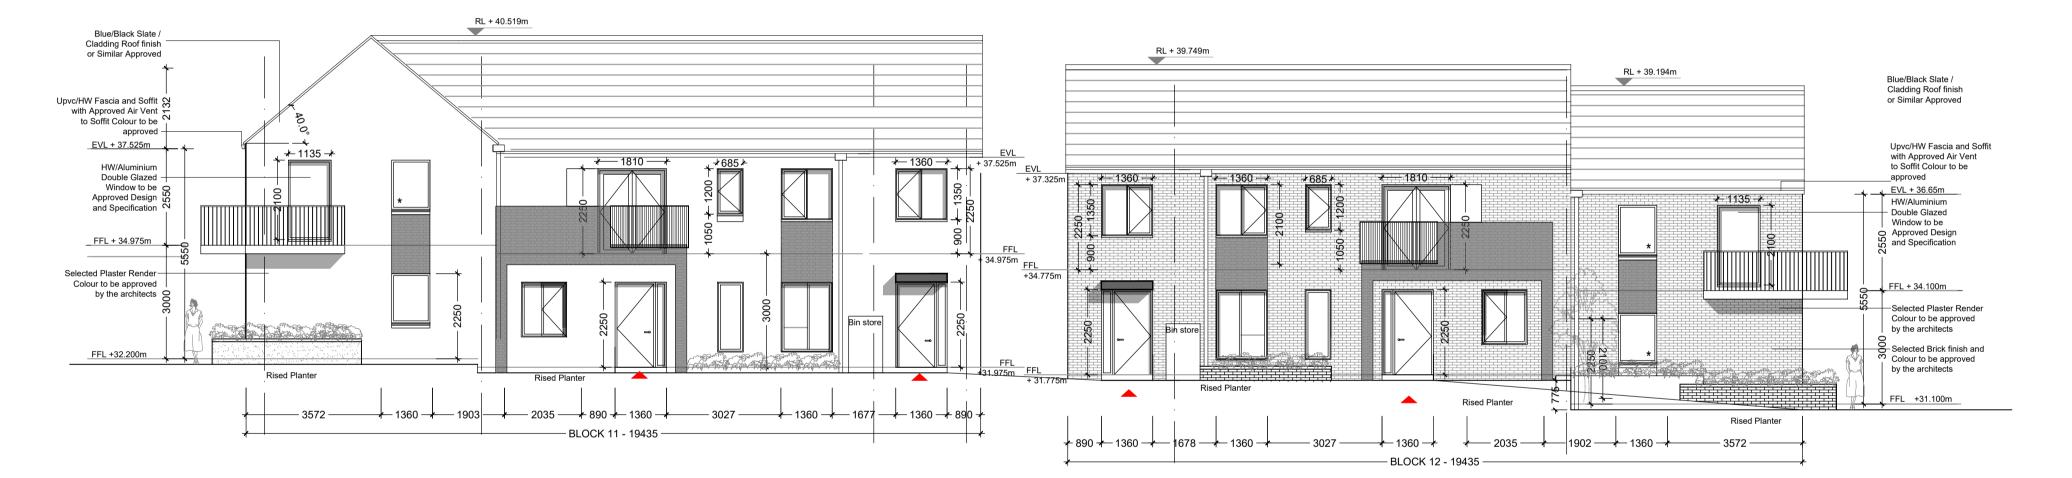

03 FRONT ELEVATION (WEST) 1:100 100 BLOCK 11





1:100







|  | Quality Housing for Sustainable Communities space provision |                  |                       |                           |         |                          |  |  |  |
|--|-------------------------------------------------------------|------------------|-----------------------|---------------------------|---------|--------------------------|--|--|--|
|  | Dwelling Type                                               | Gross Floor Area | Aggregate living area | Aggregate bedroom<br>area | Storage | Private Amenity<br>Space |  |  |  |
|  | 1 Bed 2P Apart.                                             | 45 m2            | 23 m2                 | 11.4 m2                   | 3 m2    | 5 m2                     |  |  |  |
|  | 1 Bed 2P Apart.