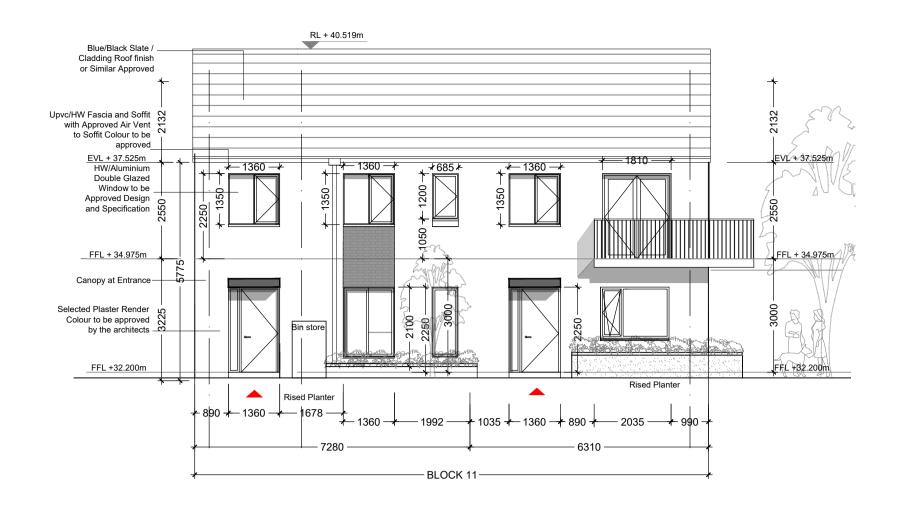

03 FRONT ELEVATION (WEST) 1:100 100 BLOCK 11





1:100







|  | Quality Housing for Sustainable Communities space provision |                  |                       |                           |         |                          |  |  |  |
|--|-------------------------------------------------------------|------------------|-----------------------|---------------------------|---------|--------------------------|--|--|--|
|  | Dwelling Type                                               | Gross Floor Area | Aggregate living area | Aggregate bedroom<br>area | Storage | Private Amenity<br>Space |  |  |  |
|  | 1 Bed 2P Apart.                                             | 45 m2            | 23 m2                 | 11.4 m2                   | 3 m2    | 5 m2                     |  |  |  |
|  | 1 Bed 2P Apart.