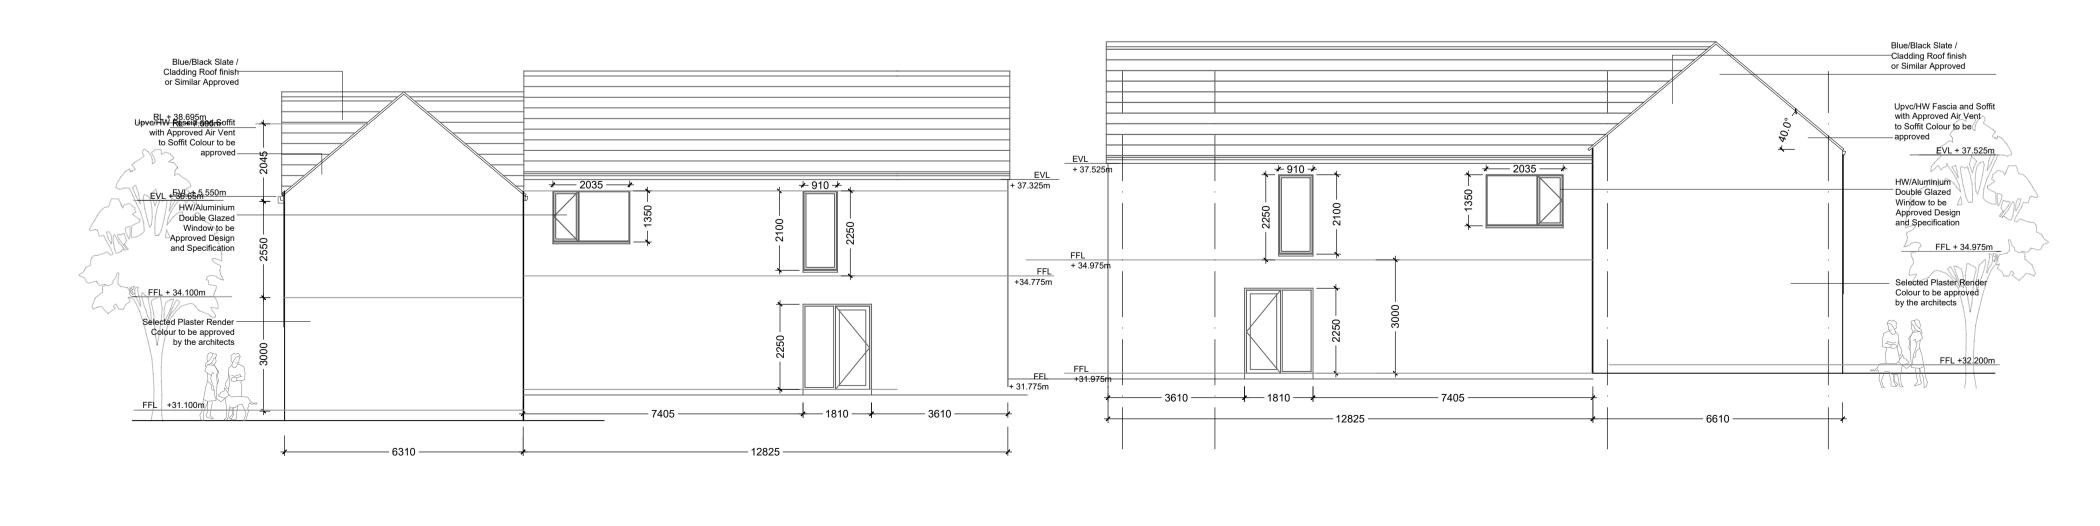

03 FRONT ELEVATION (WEST) 1:100 100 BLOCK 11





1:100







|  | Quality Housing for Sustainable Communities space provision |                  |                       |                           |         |                          |  |  |  |
|--|-------------------------------------------------------------|------------------|-----------------------|---------------------------|---------|--------------------------|--|--|--|
|  | Dwelling Type                                               | Gross Floor Area | Aggregate living area | Aggregate bedroom<br>area | Storage | Private Amenity<br>Space |  |  |  |
|  | 1 Bed 2P Apart.                                             | 45 m2            | 23 m2                 | 11.4 m2                   | 3 m2    | 5 m2                     |  |  |  |