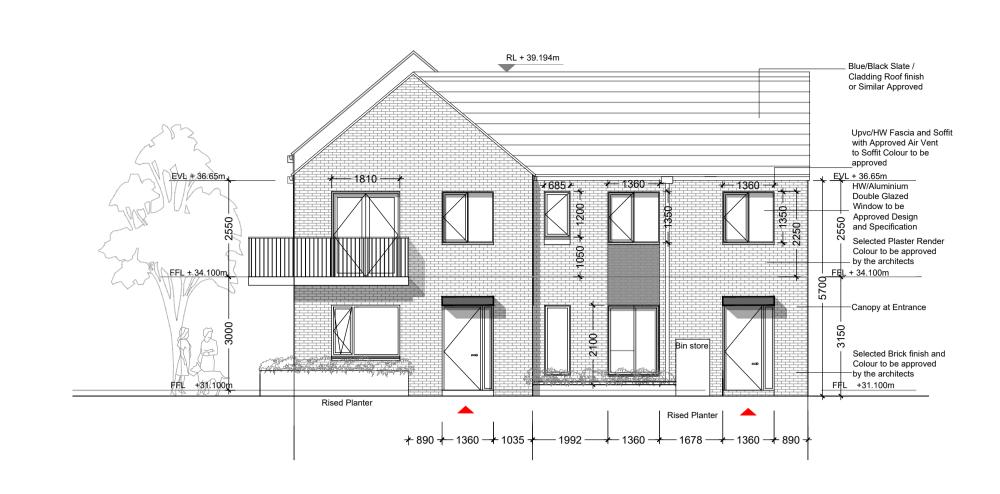

03 FRONT ELEVATION (WEST) 1:100 100 BLOCK 11





1:100







|  | Quality Housing for Sustainable Communities space provision |                  |                       |                           |         |                          |  |  |  |
|--|-------------------------------------------------------------|------------------|-----------------------|---------------------------|---------|--------------------------|--|--|--|
|  | Dwelling Type                                               | Gross Floor Area | Aggregate living area | Aggregate bedroom<br>area | Storage | Private Amenity<br>Space |  |  |  |
|  | 1 Bed 2P Apart.                                             | 45 m2            | 23 m2                 | 11.4 m2                   | 3 m2    | 5 m2                     |  |  |  |
|  | 1 Bed 2P Apart.