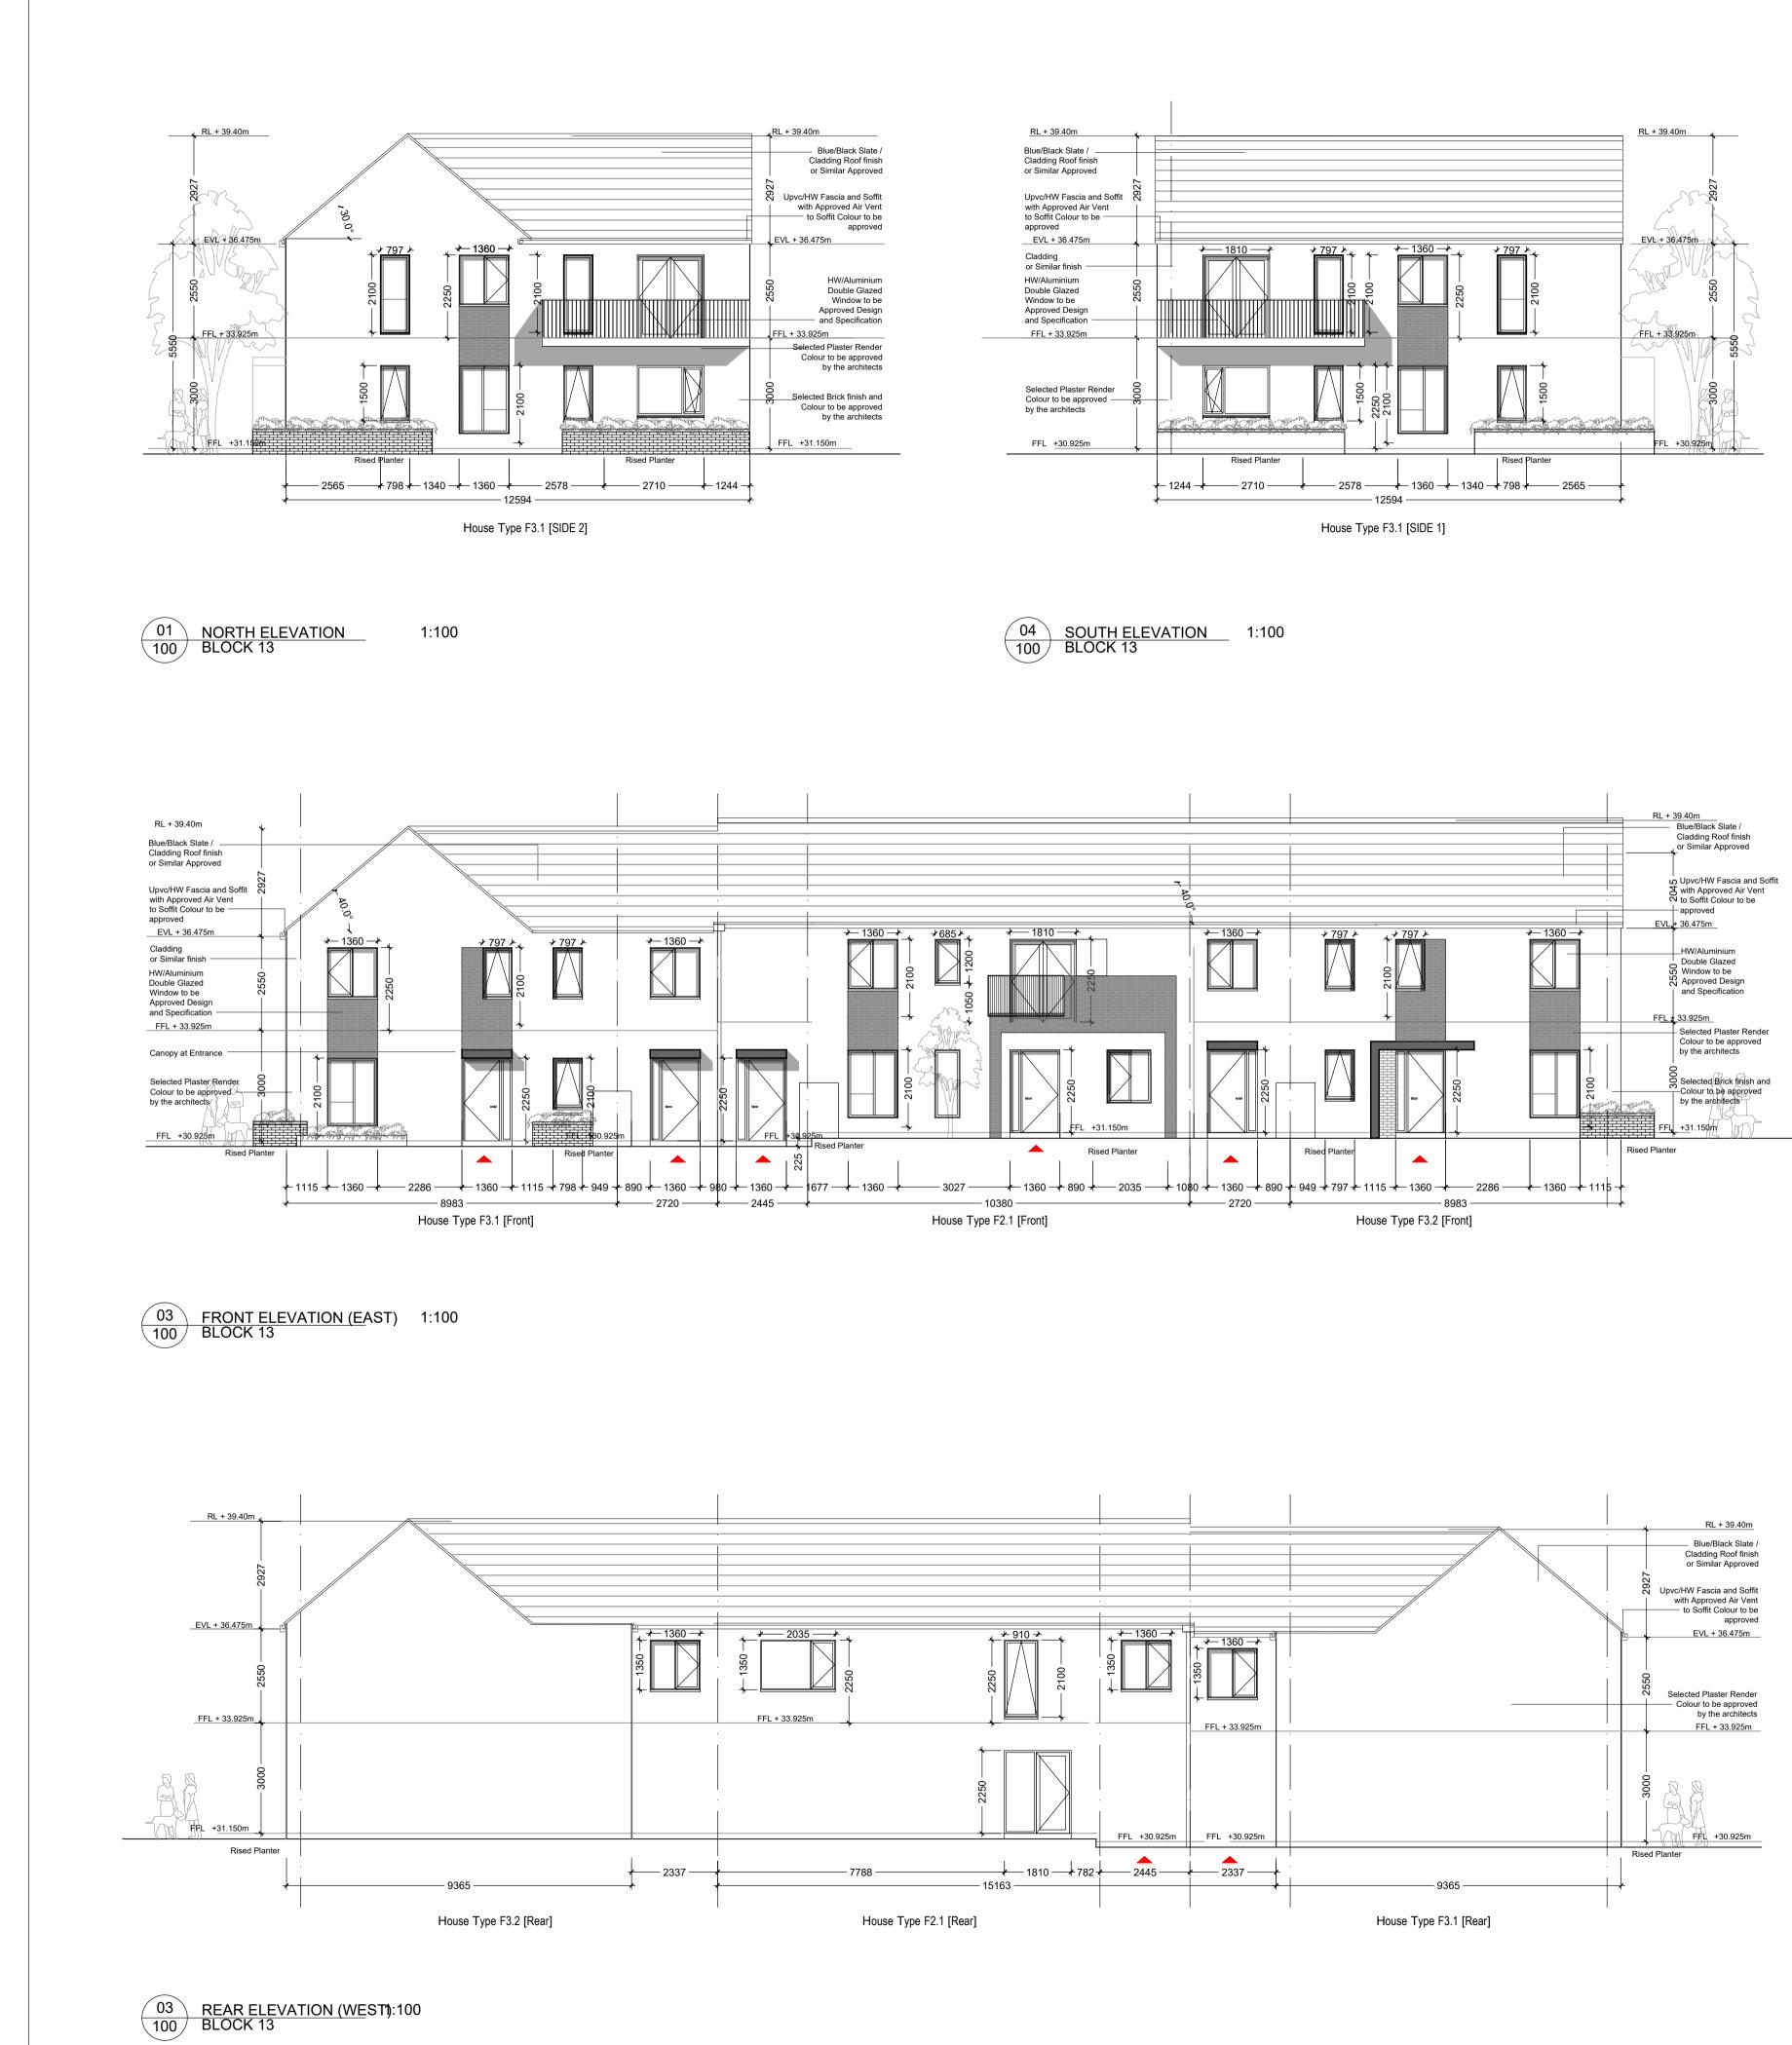

| Dwelling Type            | Gross Floor Area | Aggregate living area | Aggregate bedroom area                         | Storage            | Private Amenity<br>Space |
|--------------------------|------------------|-----------------------|------------------------------------------------|--------------------|--------------------------|
| 1 Bed 2P Apart.          | 45 m2            | 23 m2                 | 11.4 m2                                        | 3 m2               | 5 m2                     |
| 1 Bed 2P Apart.          | 53.7 m2          | 23 m2                 | 12.6 m2                                        | 4.8 m2             | 23.3 m2                  |
|                          |                  |                       |                                                |                    |                          |
| Quality                  | ' Housing for Su | stainable Comm        | unities space pro                              | ovision            |                          |
| Quality<br>Dwelling Type | Ũ                | stainable Comm        | unities space pro<br>Aggregate bedroom<br>area | ovision<br>Storage | Private Amenity<br>Space |
|                          | Ũ                | Aggregate living area | Aggregate bedroom                              |                    | ,                        |

| Quality Hausing for Quateinable Communities and a maximizer |                 |                  |                       |                           |         |                          |  |
|-------------------------------------------------------------|-----------------|------------------|-----------------------|---------------------------|---------|--------------------------|--|
| Quality Housing for Sustainable Communities space provision |                 |                  |                       |                           |         |                          |  |
|                                                             | Dwelling Type   | Gross Floor Area | Aggregate living area | Aggregate bedroom<br>area | Storage | Private Amenity<br>Space |  |
|                                                             | 3 Bed 5P Apart. | 90 m2            | 34 m2                 | 31.5 m2                   | 9 m2    | 9 m2                     |  |
|                                                             | 3 Bed 5P Apart. | 96.8 m2          | 34.0 m2               | 32.4 m2                   | 9.1 m2  | 22 m2                    |  |
|                                                             |                 |                  |                       |                           |         |                          |  |

| Quality Housing for Sustainable Communities space provision |                 |                  |                       |                           |         |                          |
|-------------------------------------------------------------|-----------------|------------------|-----------------------|---------------------------|---------|--------------------------|
|                                                             | Dwelling Type   | Gross Floor Area | Aggregate living area | Aggregate bedroom<br>area | Storage | Private Amenity<br>Space |
|                                                             | 3 Bed 5P Apart. | 90 m2            | 34 m2                 | 31.5 m2                   | 9 m2    | 9 m2                     |
|                                                             | 3 Bed 5P Apart. | 96.8 m2          | 34.0 m2               | 32.8 m2                   | 9.1 m2  | 9.02 m2                  |