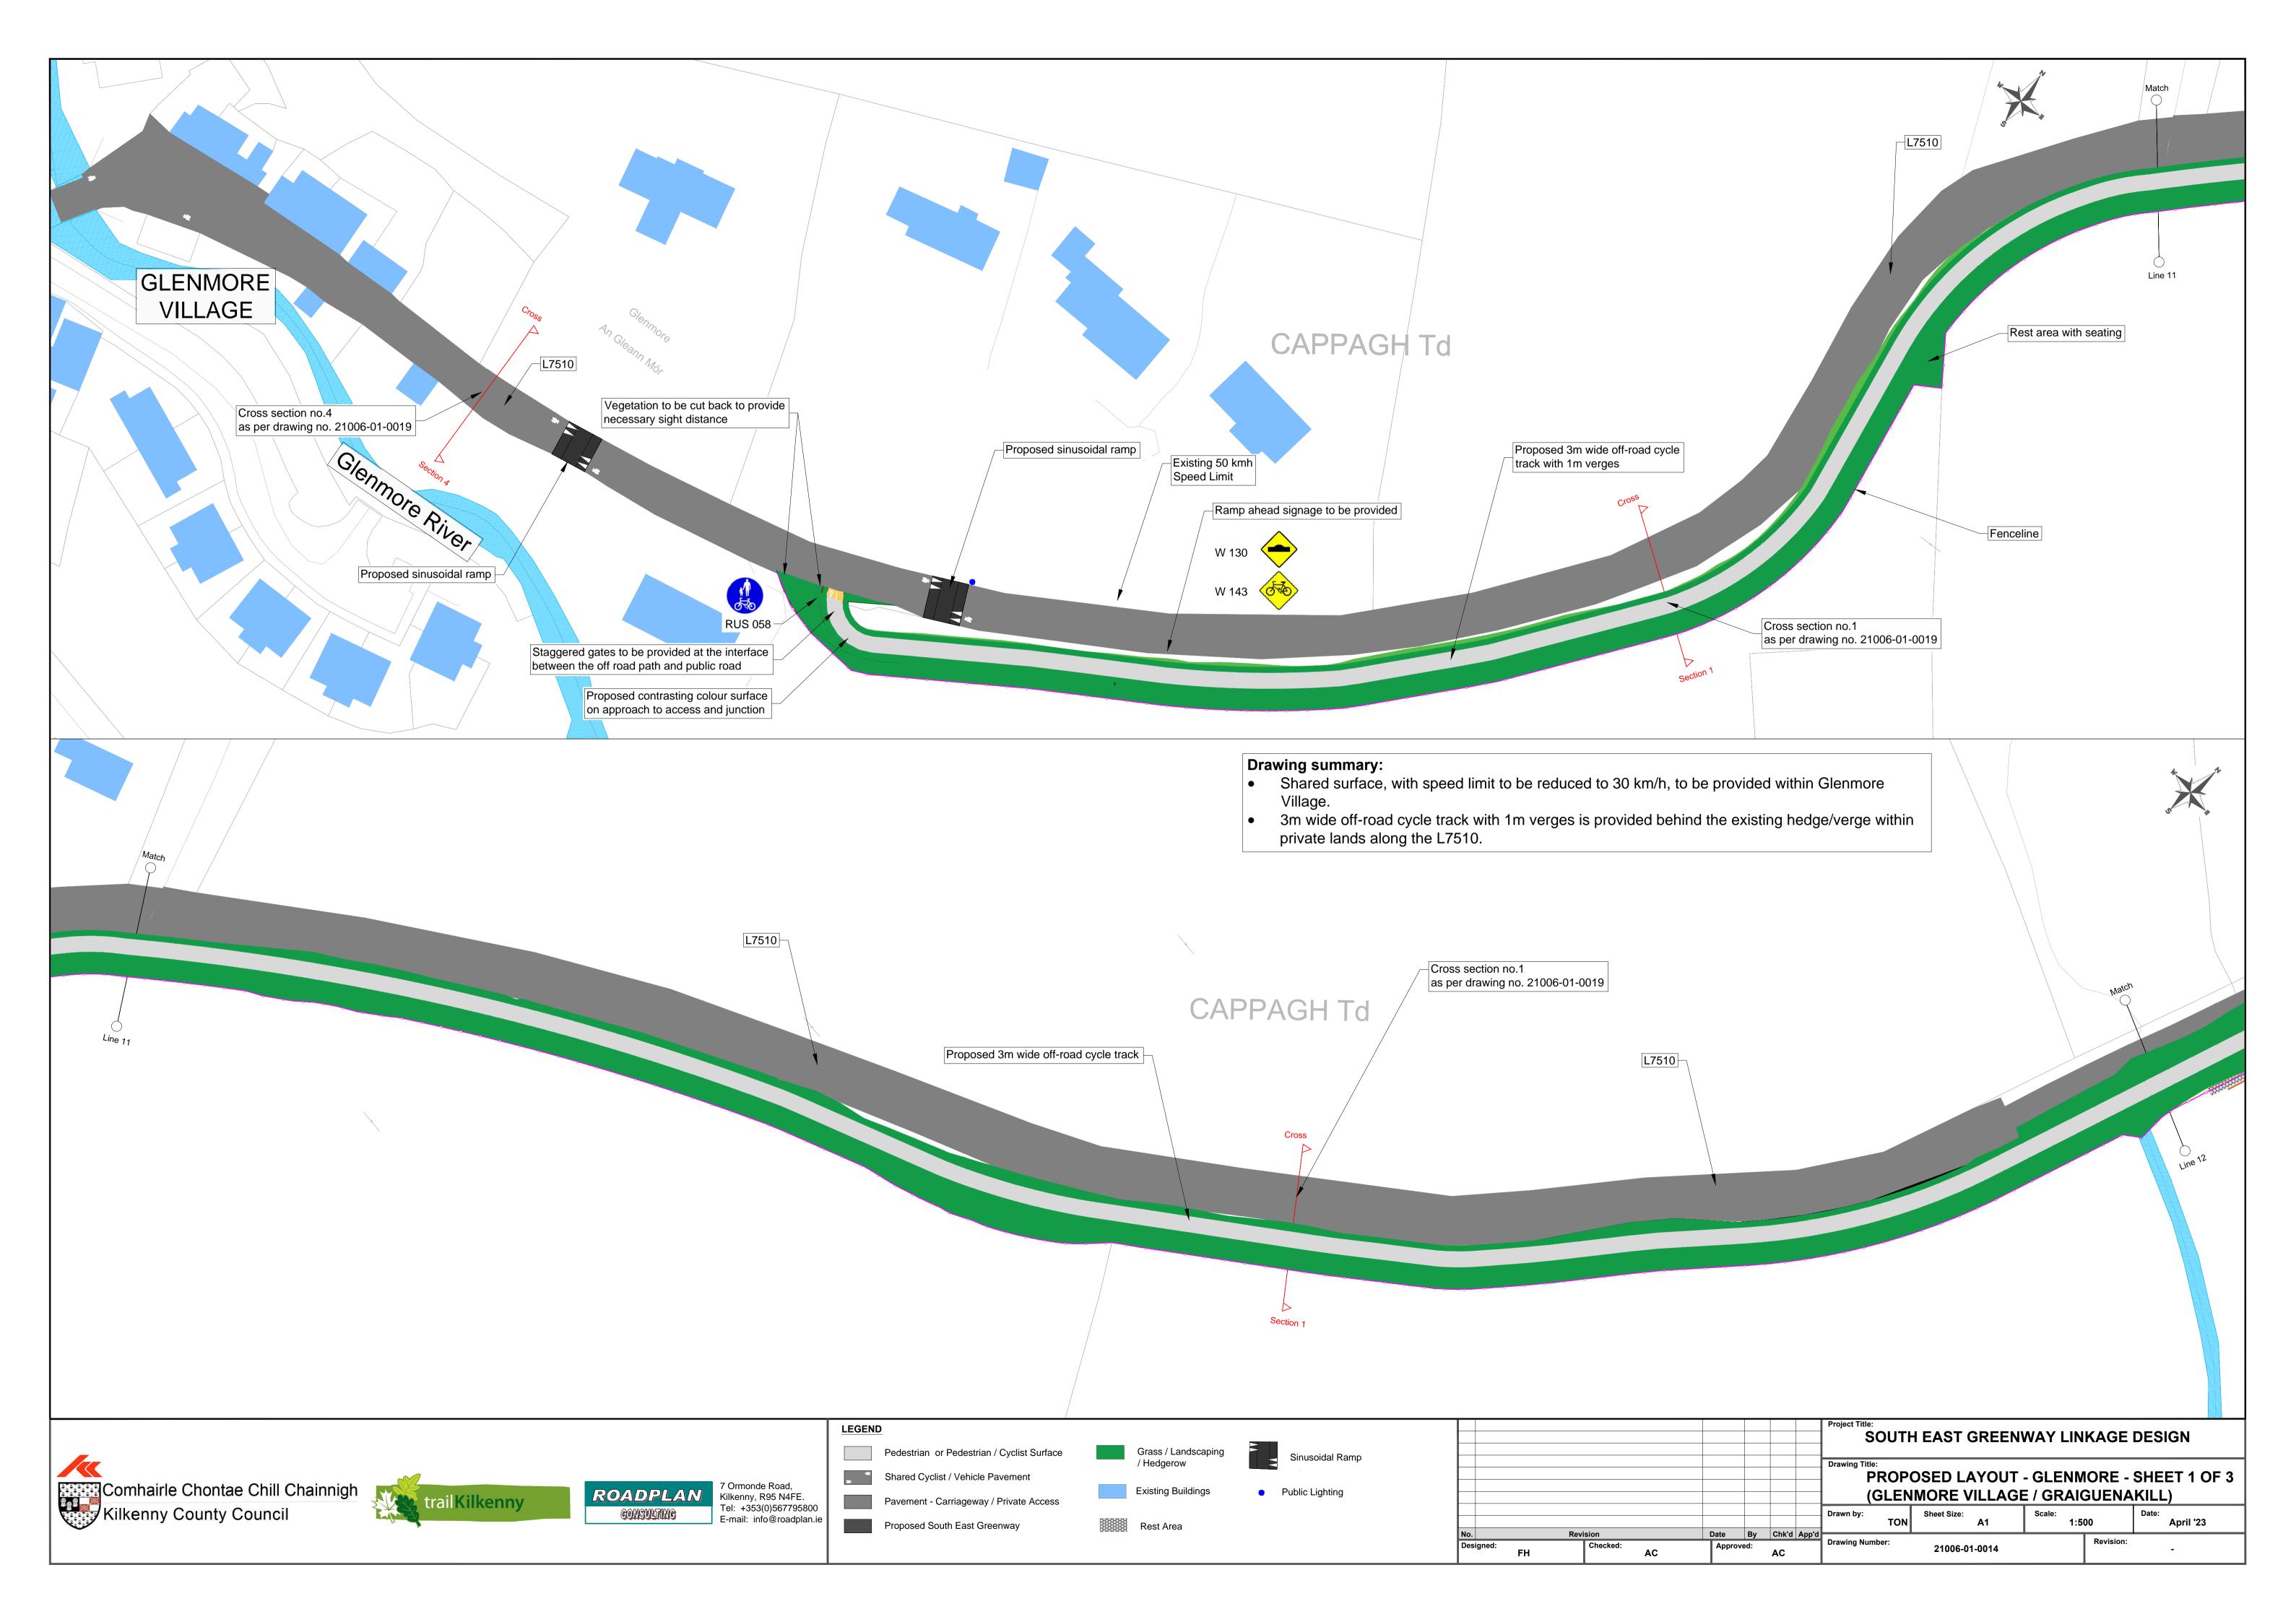

## (Part VIII Process)

| DRAWING TITLE                                                                  | DRAWING SERIES         | DRAWING NUMBERS | REVISION NUMBER |
|--------------------------------------------------------------------------------|------------------------|-----------------|-----------------|
| COVER SHEET                                                                    | DRAWING COVERSHEET     | 21006-01-0001   | 1               |
| SITE LOCATION                                                                  | LOCATION               | 21006-01-0005   | 1               |
| OVERALL LAYOUT - GLENMORE                                                      | PROPOSED LAYOUT        | 21006-01-0007   | 3               |
| OVERALL LAYOUT - GLENMORE SHEET 1 of 3 (GLENMORE VILLAGE / GRAIGUENAKILL)      | PROPOSED LAYOUT        | 21006-01-0014   | 3               |
| OVERALL LAYOUT - GLENMORE SHEET 2 of 3 (GRAIGUENAKILL / BALLYVERNEEN)          | PROPOSED LAYOUT        | 21006-01-0015   | 3               |
| OVERALL LAYOUT - GLENMORE SHEET 3 of 3<br>(BALLYVERNEEN / SOUTH EAST GREENWAY) | PROPOSED LAYOUT        | 21006-01-0016   | 3               |
| TYPICAL CROSS SECTIONS                                                         | TYPICAL CROSS SECTIONS | 21006-01-0018   | 2               |