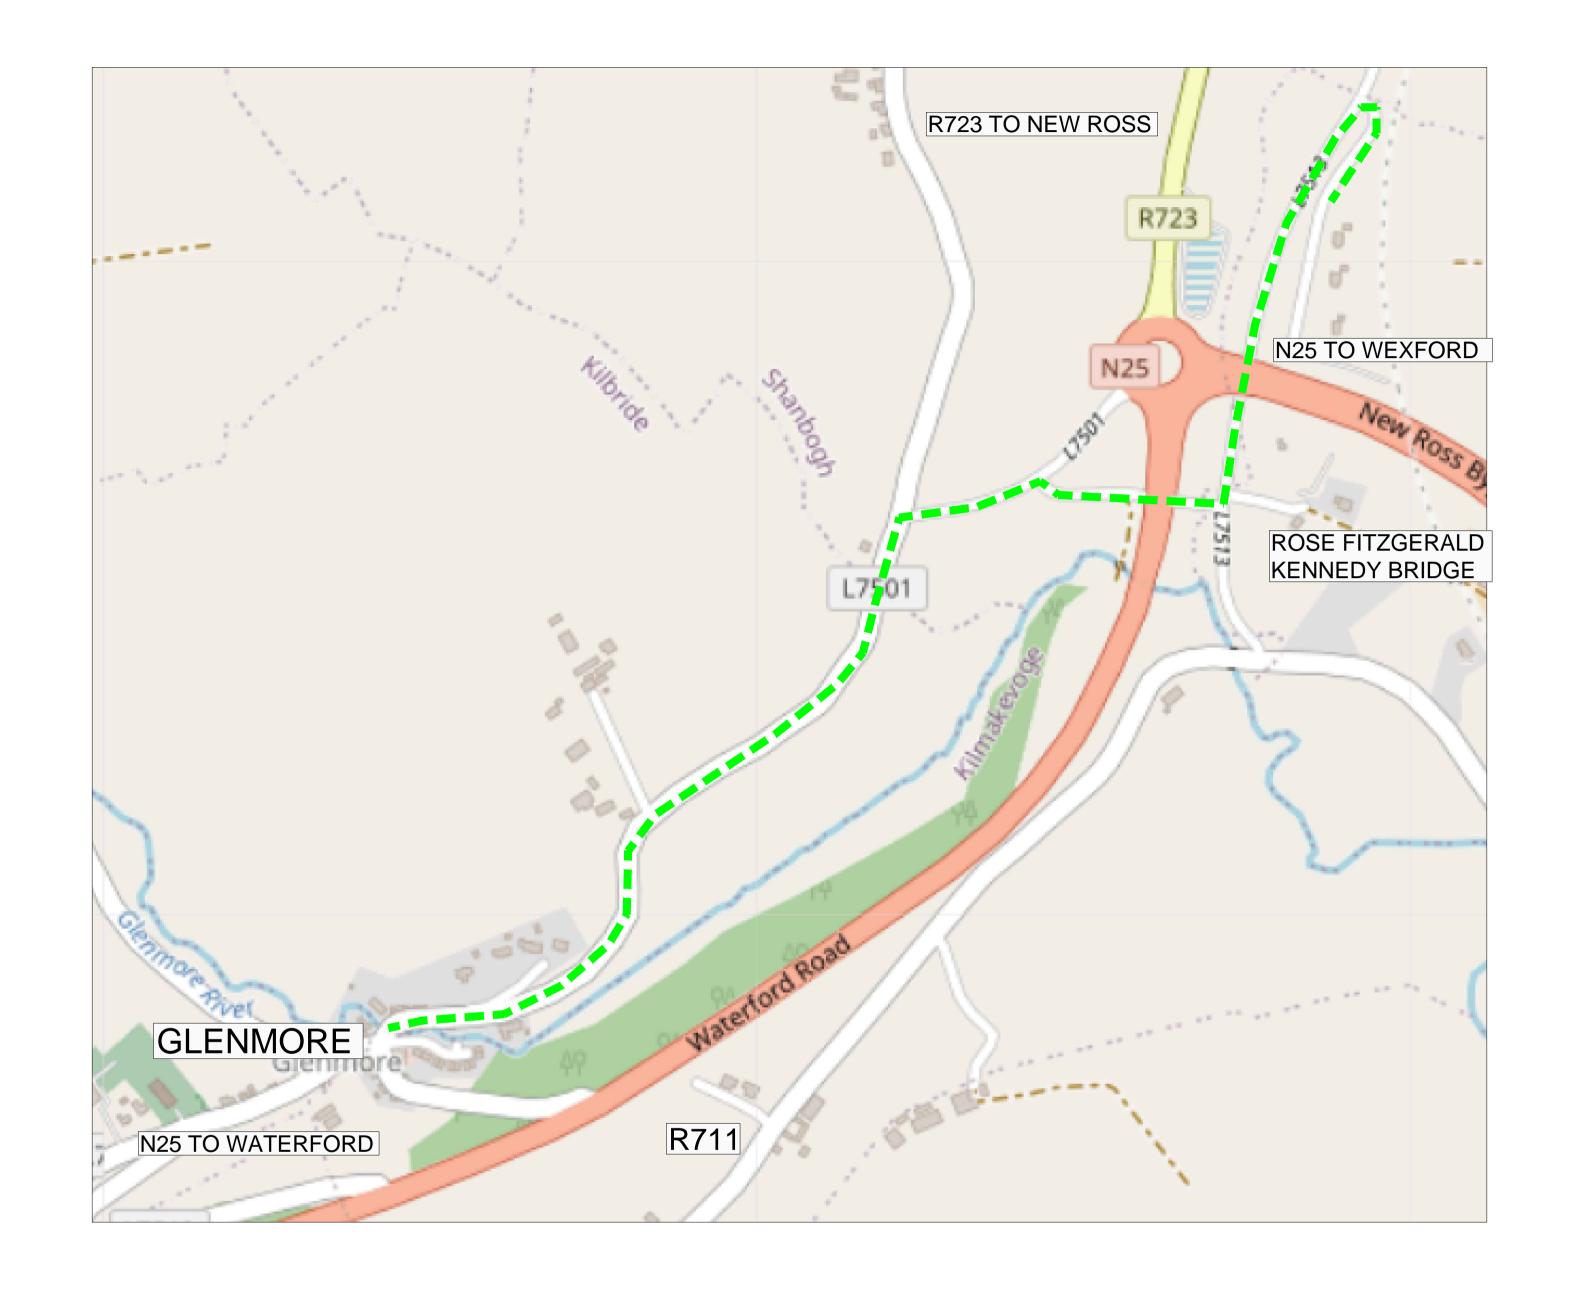

| LOCATION               | 21006-01-0005   | 1               |
| OVERALL LAYOUT - GLENMORE                                                      | PROPOSED LAYOUT        | 21006-01-0007   | 3               |
| OVERALL LAYOUT - GLENMORE SHEET 1 of 3 (GLENMORE VILLAGE / GRAIGUENAKILL)      | PROPOSED LAYOUT        | 21006-01-0014   | 3               |
| OVERALL LAYOUT - GLENMORE SHEET 2 of 3 (GRAIGUENAKILL / BALLYVERNEEN)          | PROPOSED LAYOUT        | 21006-01-0015   | 3               |
| OVERALL LAYOUT - GLENMORE SHEET 3 of 3<br>(BALLYVERNEEN / SOUTH EAST GREENWAY) | PROPOSED LAYOUT        | 21006-01-0016   | 3               |
| TYPICAL CROSS SECTIONS                                                         | TYPICAL CROSS SECTIONS | 21006-01-0018   | 2               |













Greenway Linkage

## SITE LOCATION