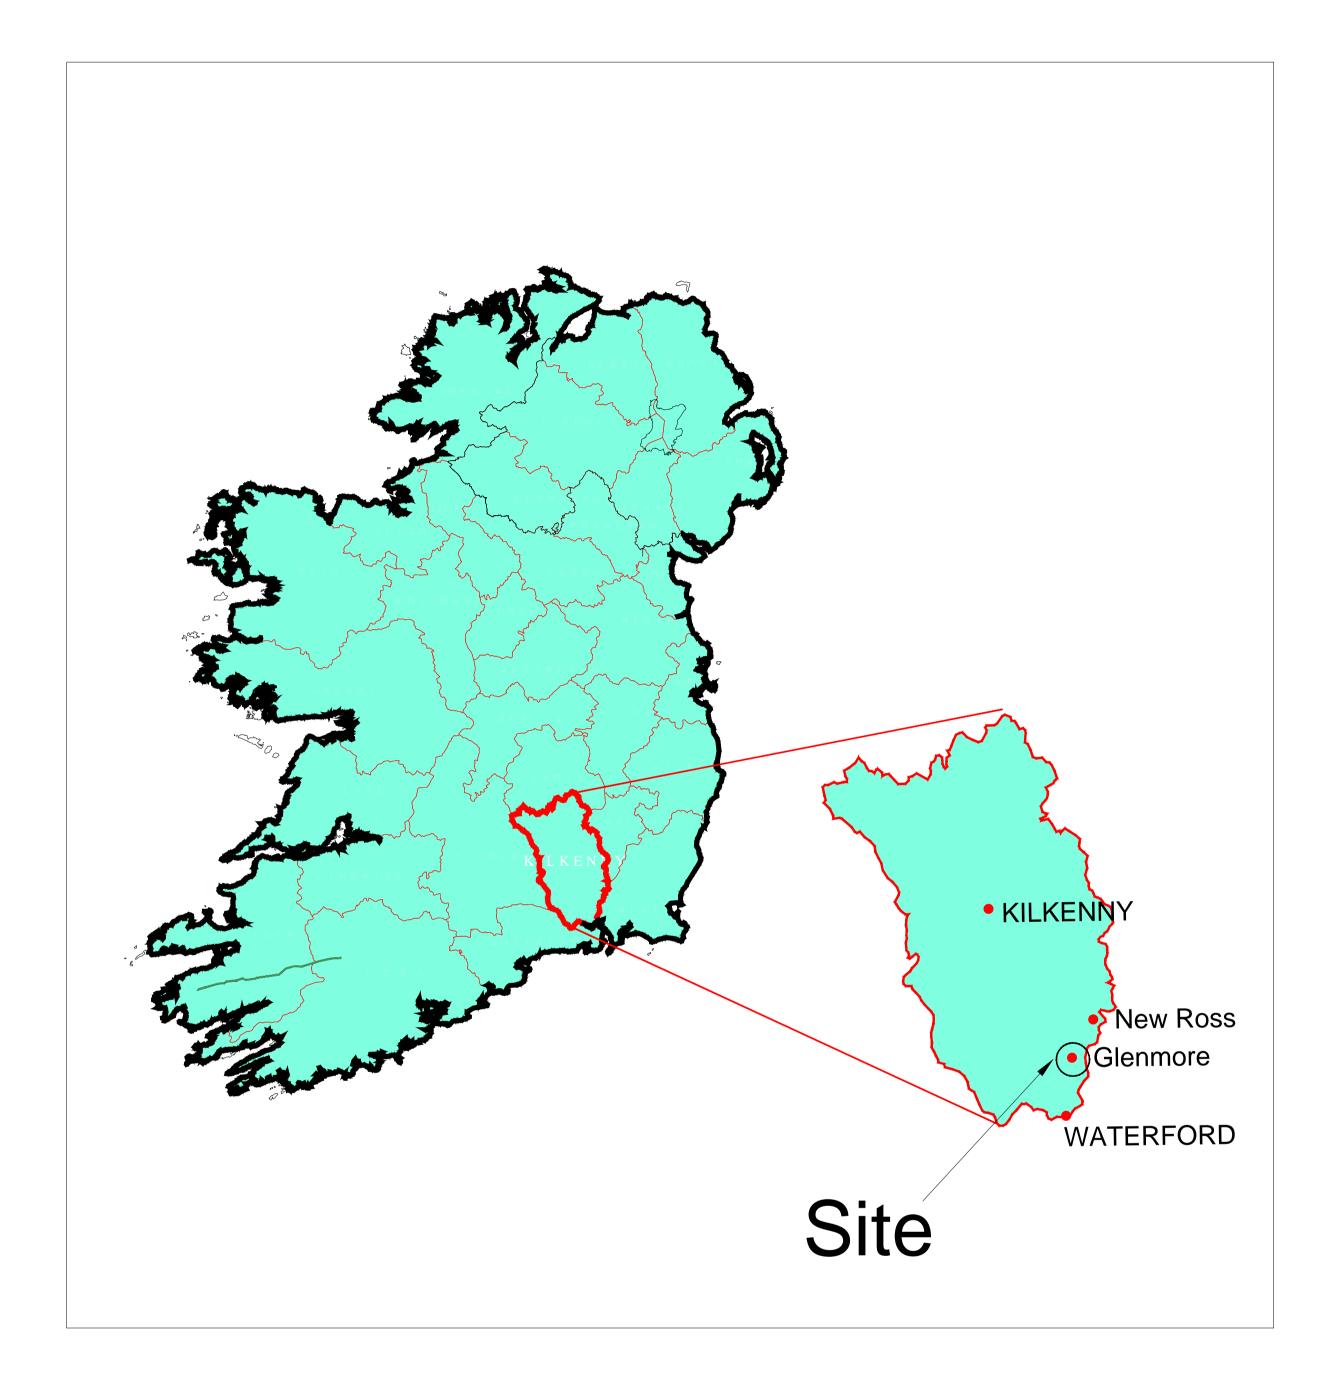

| LOCATION               | 21006-01-0005   | 1               |
| OVERALL LAYOUT - GLENMORE                                                      | PROPOSED LAYOUT        | 21006-01-0007   | 3               |
| OVERALL LAYOUT - GLENMORE SHEET 1 of 3 (GLENMORE VILLAGE / GRAIGUENAKILL)      | PROPOSED LAYOUT        | 21006-01-0014   | 3               |
| OVERALL LAYOUT - GLENMORE SHEET 2 of 3 (GRAIGUENAKILL / BALLYVERNEEN)          | PROPOSED LAYOUT        | 21006-01-0015   | 3               |
| OVERALL LAYOUT - GLENMORE SHEET 3 of 3<br>(BALLYVERNEEN / SOUTH EAST GREENWAY) | PROPOSED LAYOUT        | 21006-01-0016   | 3               |
| TYPICAL CROSS SECTIONS                                                         | TYPICAL CROSS SECTIONS | 21006-01-0018   | 2               |













Greenway Linkage

## SITE LOCATION