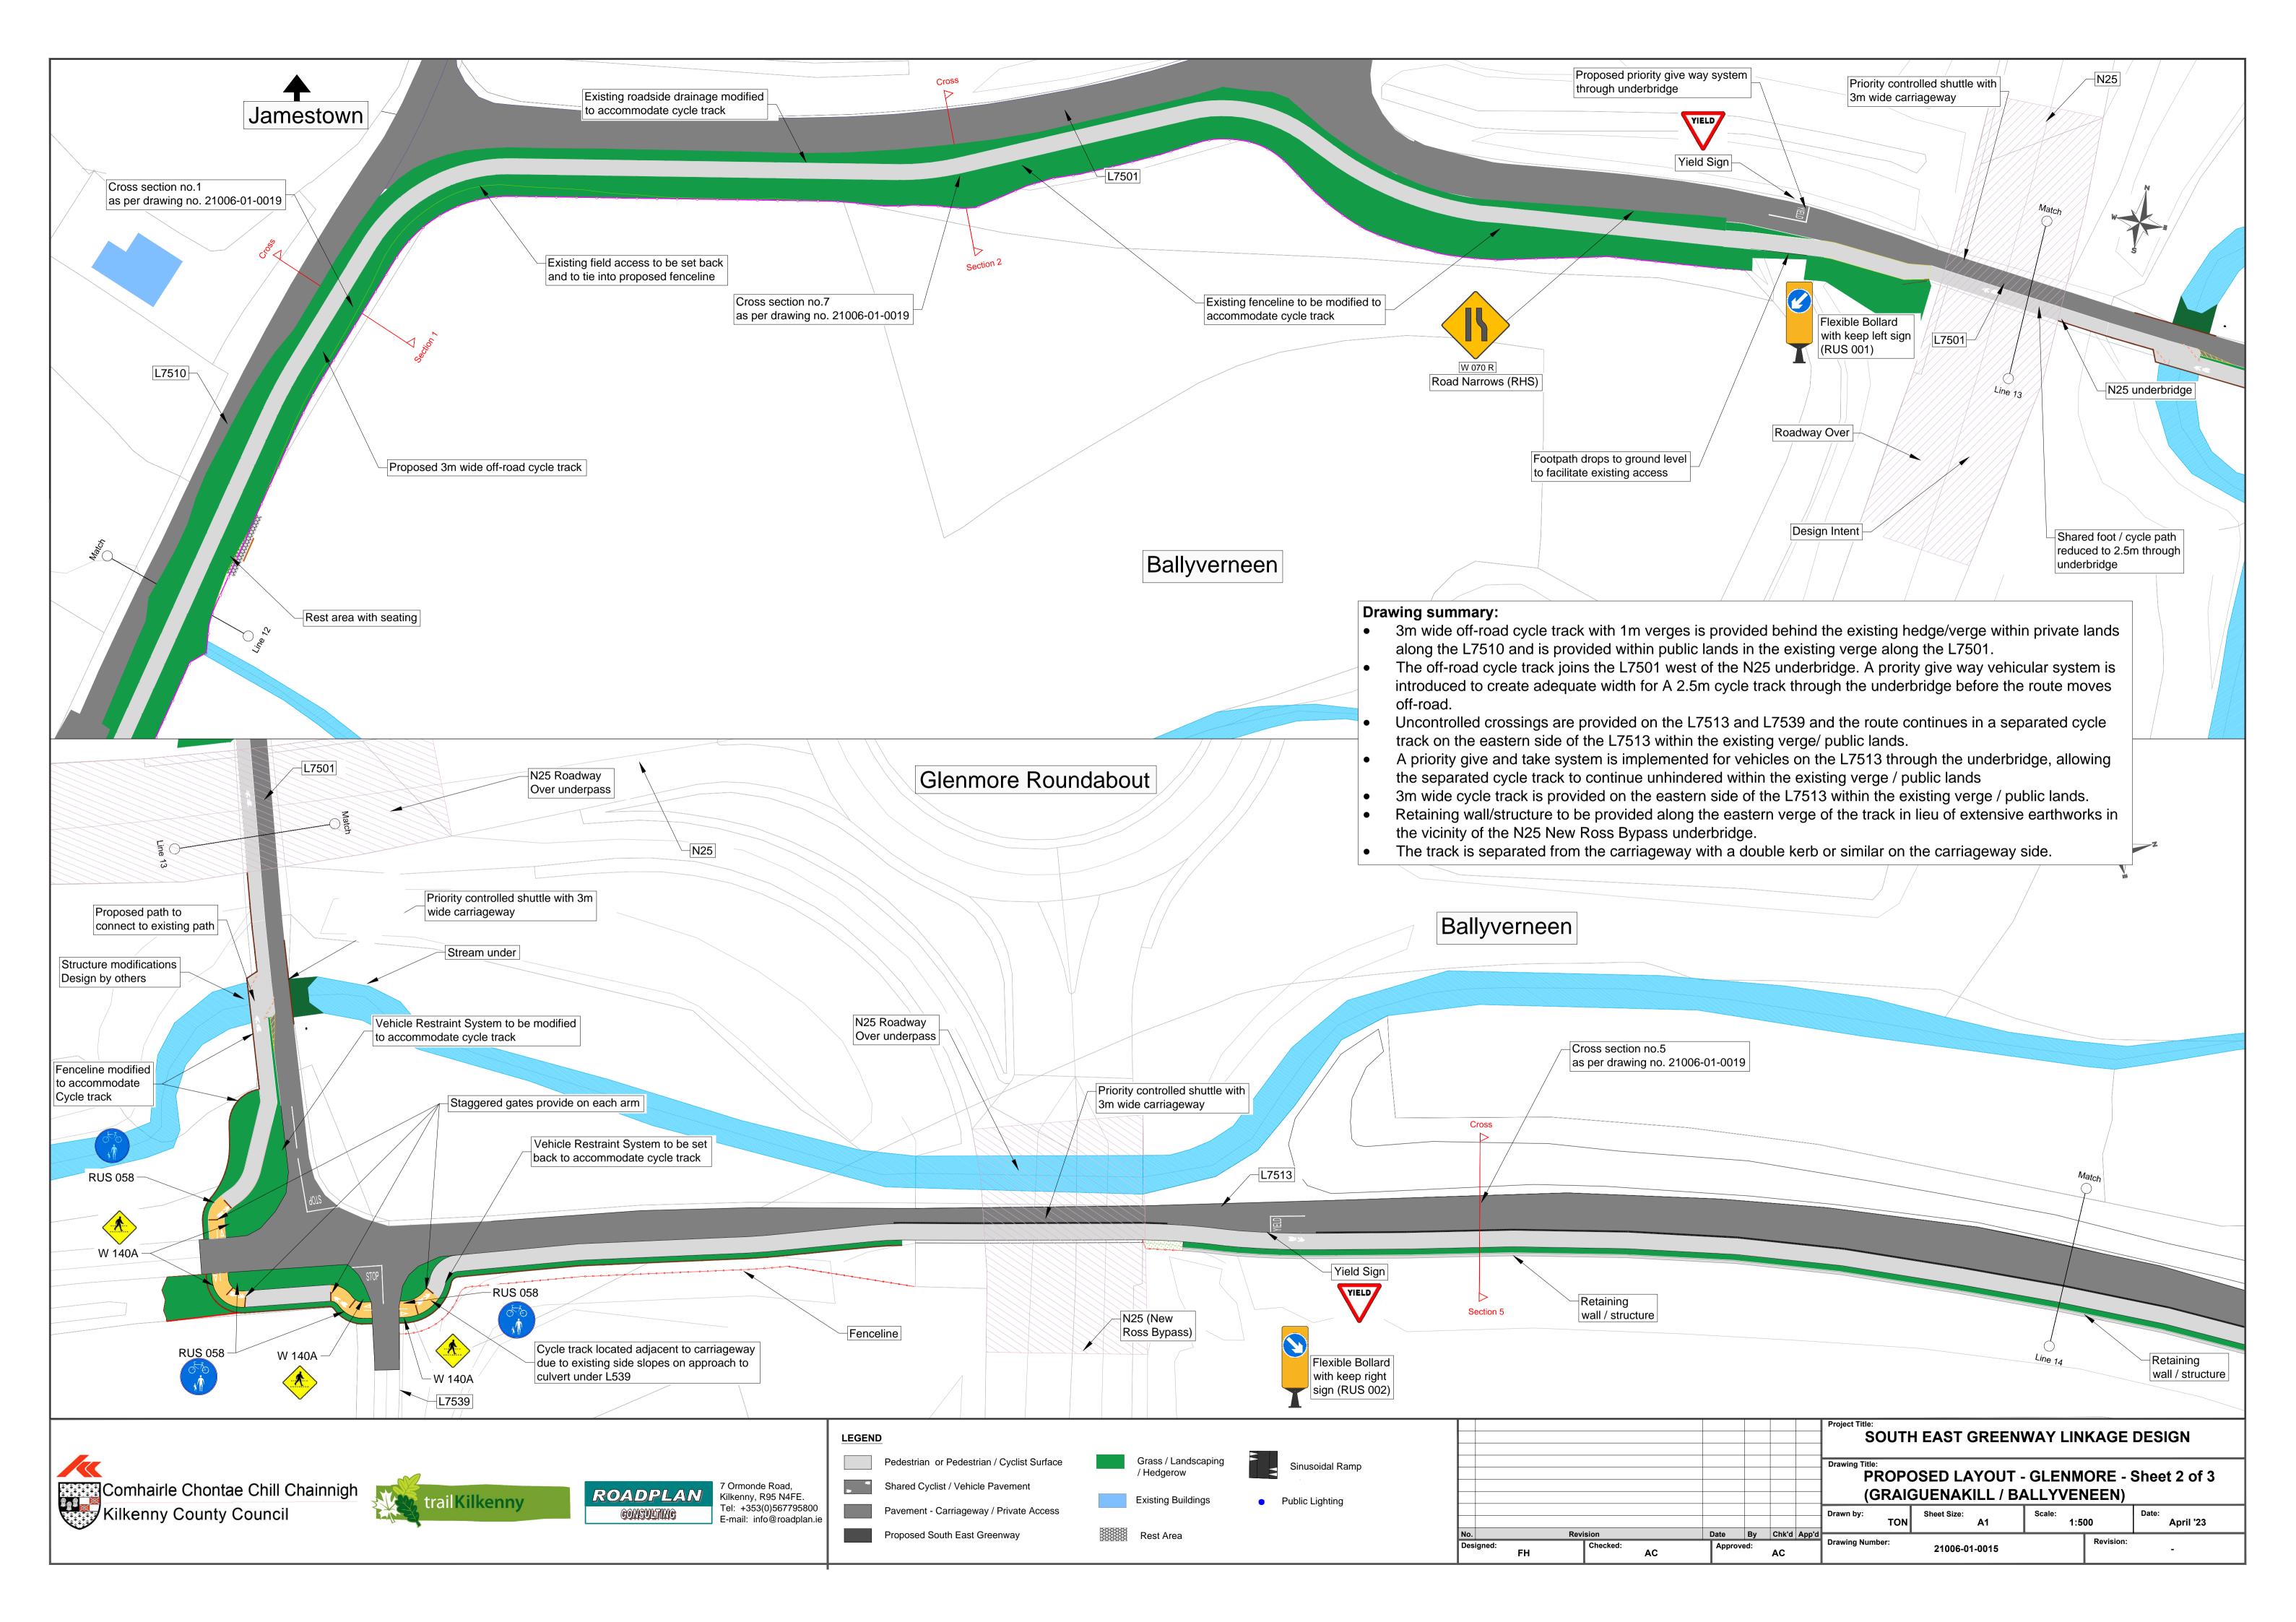

## (Part VIII Process)

| DRAWING TITLE                                                                  | DRAWING SERIES         | DRAWING NUMBERS | REVISION NUMBER |
|--------------------------------------------------------------------------------|------------------------|-----------------|-----------------|
| COVER SHEET                                                                    | DRAWING COVERSHEET     | 21006-01-0001   | 1               |
| SITE LOCATION                                                                  | LOCATION               | 21006-01-0005   | 1               |
| OVERALL LAYOUT - GLENMORE                                                      | PROPOSED LAYOUT        | 21006-01-0007   | 3               |
| OVERALL LAYOUT - GLENMORE SHEET 1 of 3 (GLENMORE VILLAGE / GRAIGUENAKILL)      | PROPOSED LAYOUT        | 21006-01-0014   | 3               |
| OVERALL LAYOUT - GLENMORE SHEET 2 of 3 (GRAIGUENAKILL / BALLYVERNEEN)          | PROPOSED LAYOUT        | 21006-01-0015   | 3               |
| OVERALL LAYOUT - GLENMORE SHEET 3 of 3<br>(BALLYVERNEEN / SOUTH EAST GREENWAY) | PROPOSED LAYOUT        | 21006-01-0016   | 3               |
| TYPICAL CROSS SECTIONS                                                         | TYPICAL CROSS SECTIONS | 21006-01-0018   | 2               |