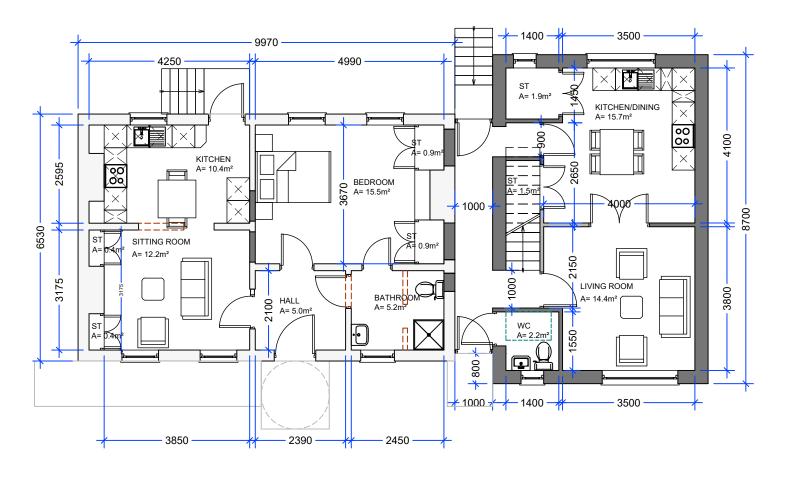

## PROPOSED FF NEW BUILDING SCALE 1/100

PROPOSED GF EXISTING BUILDING

SCALE 1/100

FLOOR AREA SCHEDULE

GROSS INTERNAL AREA

Table in accordance with figures taken from Design Manual for Quality Housing

EXISTING BUILDING, HOUSE TYPE: 1BED/2P House (1 STOREY)

|                                  | PROPOSED UNIT  |                  | DEPARTMENT GUIDELINES |                      |
|----------------------------------|----------------|------------------|-----------------------|----------------------|
| RELEVANT AREA                    | WIDTH PROVIDED | AREA<br>PROVIDED | MIN WIDTH<br>REQUIRED | MIN AREA<br>REQUIRED |
| BEDROOM 1                        | 3.7m           | 15.5m2           | 2.8m                  | 11.4m2               |
| LIVING ROOM                      | 3.2m           | 12.2m2           | 3.3m                  | 11m2                 |
|                                  |                |                  |                       |                      |
| TOTAL STORAGE AREA               | 2.6m2          |                  | 2m2                   |                      |
| TOTAL LIVING/KITCHEN/DINING AREA | 22.6m2         |                  | 23m2                  |                      |
| GROSS INTERNAL AREA              | 53.8m2         |                  | 44m2                  |                      |
|                                  |                |                  |                       |                      |