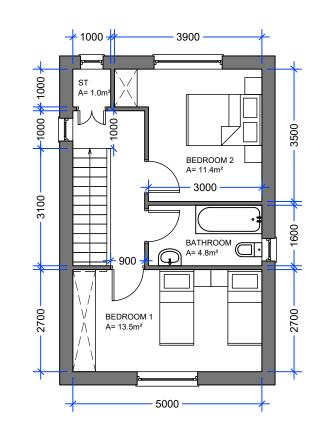

NEW BUILDING, HOUSE TYPE: 2BED/4P House (2 STOREY)

|                                  | PROPOSED UNIT  |                  | DEPARTMENT GUIDELINES |                      |
|----------------------------------|----------------|------------------|-----------------------|----------------------|
| RELEVANT AREA                    | WIDTH PROVIDED | AREA<br>PROVIDED | MIN WIDTH<br>REQUIRED | MIN AREA<br>REQUIRED |
| BEDROOM 1                        | 2.7m           | 13.5m2           | 2.8m                  | 13.0m2               |
| BEDROOM 2                        | 3.0m           | 11.4m2           | 2.8m                  | 11.4m2               |
| LIVING ROOM                      |                |                  | 3.5m                  | 14.4m2               |
|                                  |                |                  |                       |                      |
| TOTAL STORAGE AREA               | 4.4m2          |                  | 4m2                   |                      |
| TOTAL LIVING/KITCHEN/DINING AREA | 30.1m2         |                  | 30m2                  |                      |

PROPOSED GF NEW BUILDING
SCALE 1/100