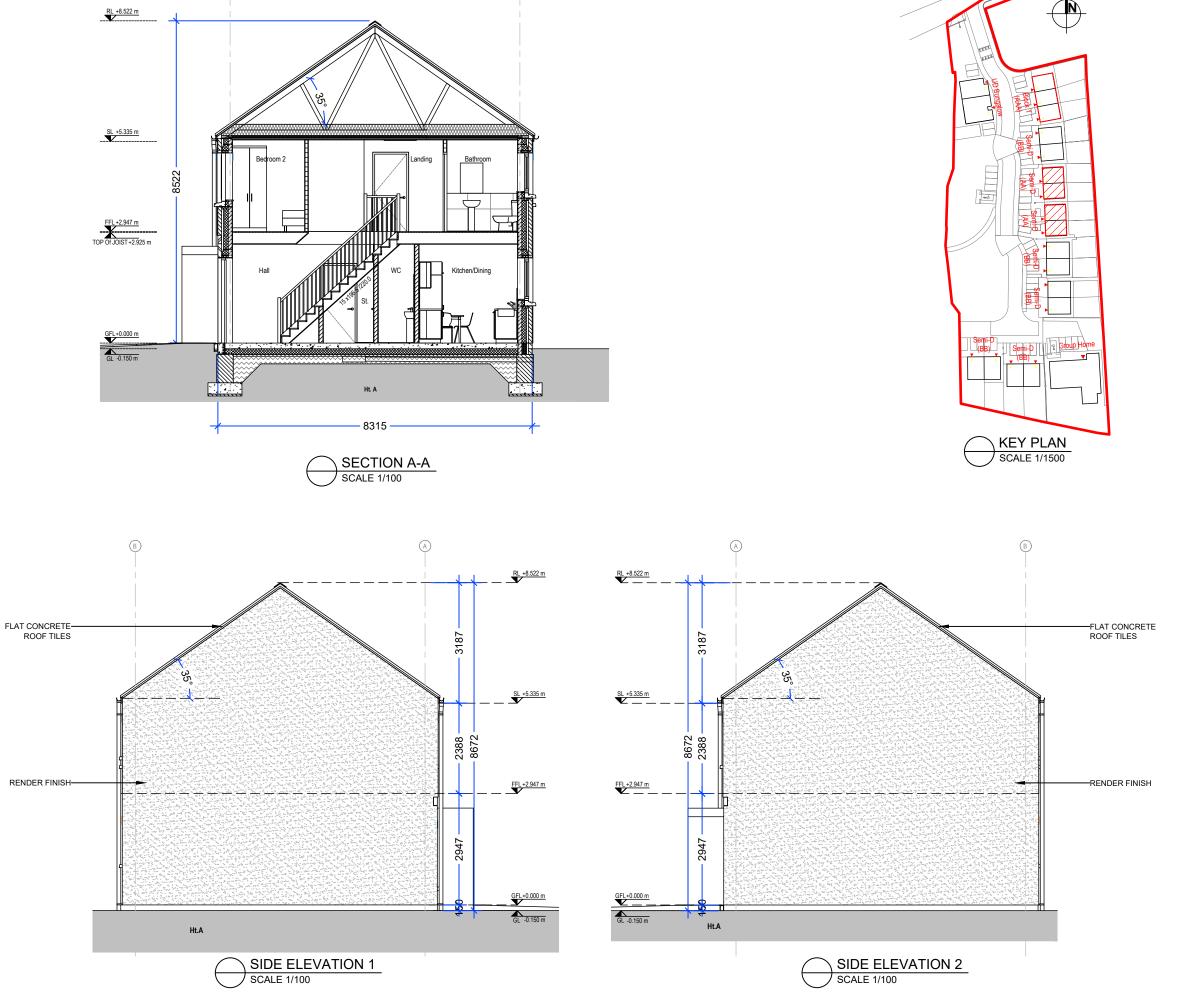

PROJECT:

An Tobar Tobernapeastia Freshford

BLOCK 1 (AAA) - 2BED/4P

Proposed Section & Side Elevations

DRAWN BY: CHECKED BY:

SCALE: as shown @ A3

DRAWING No.: PL201-SEMI-D (AA)

DATE: October 2023 FILE No.: HS 158