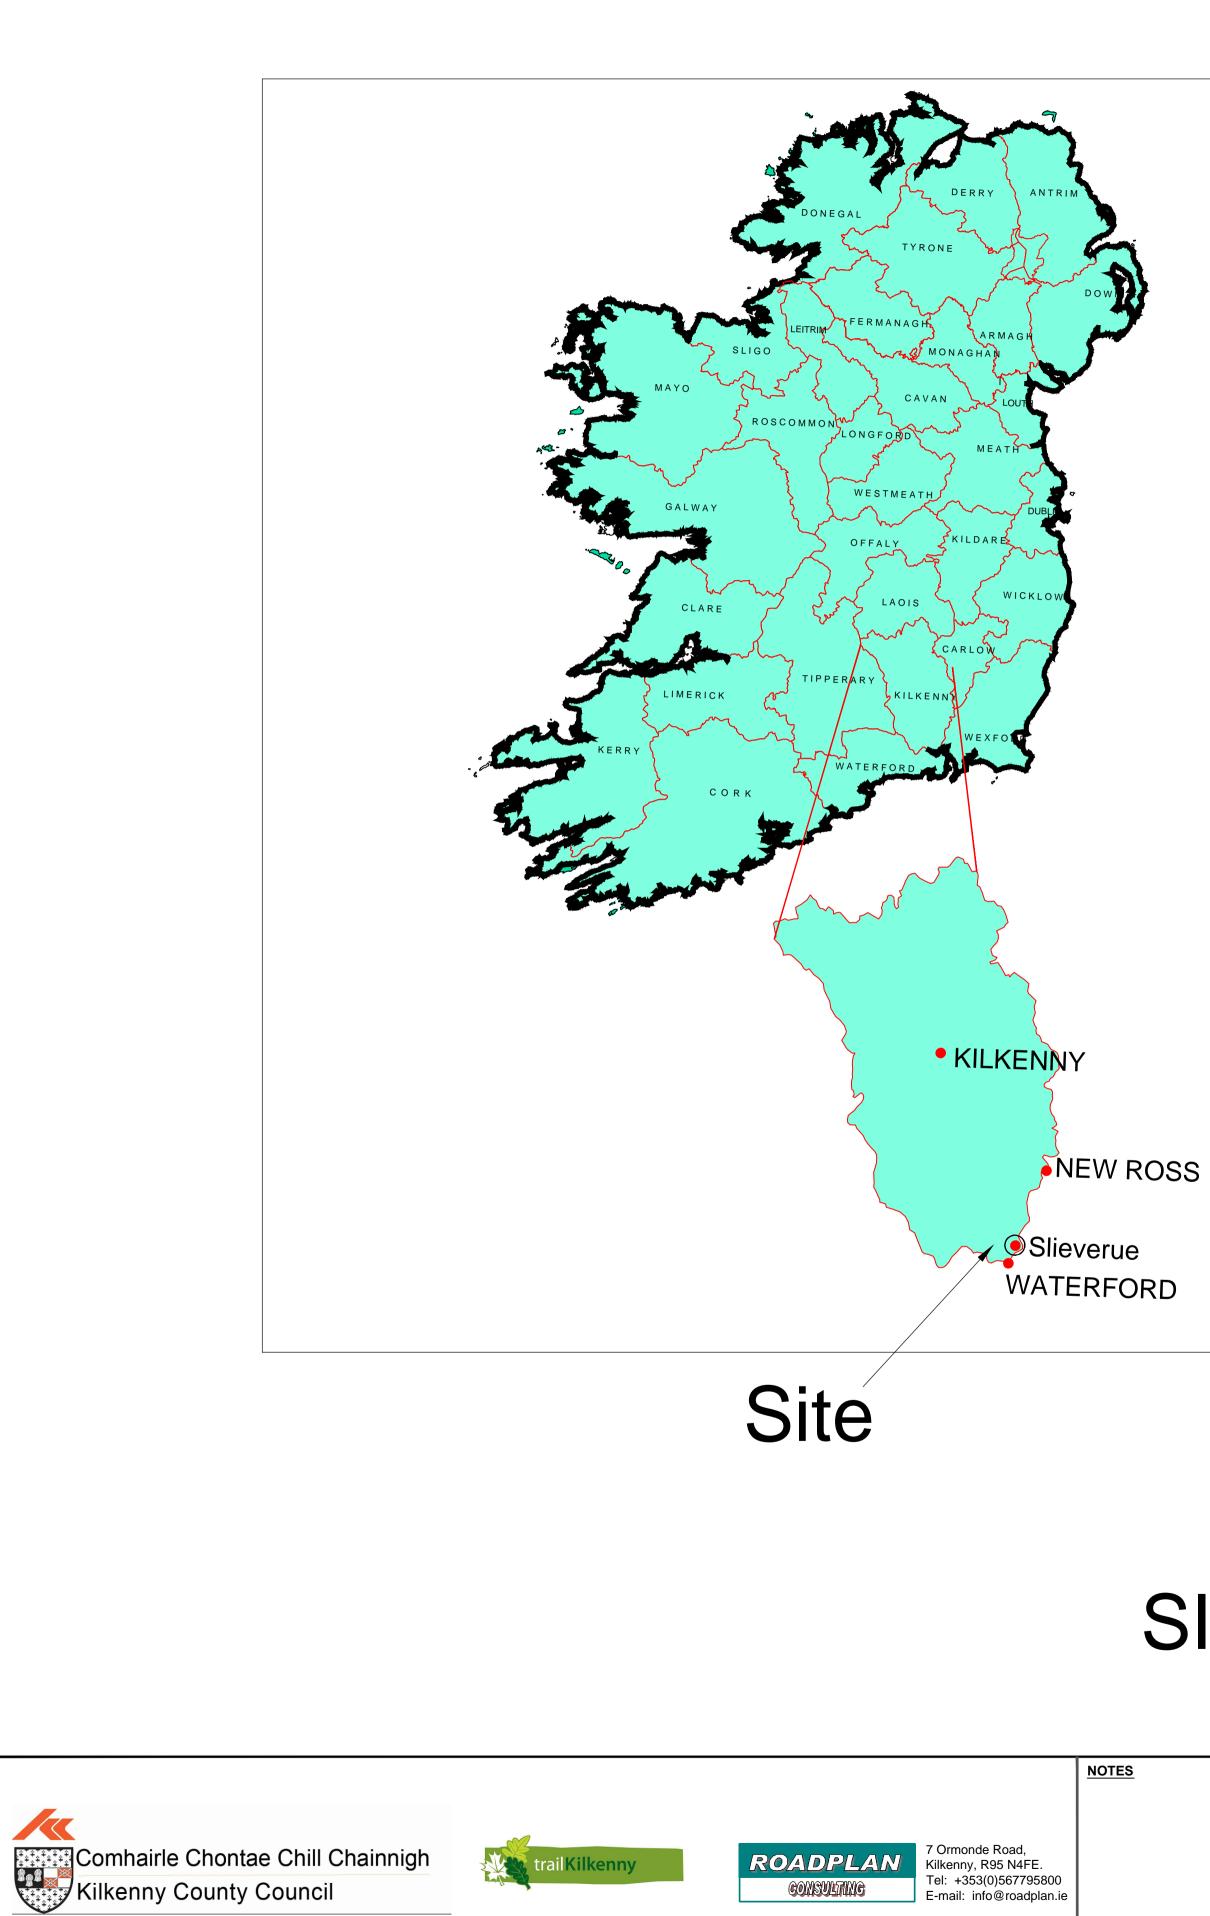

| No.<br>Designed: | Rev | ision<br>Checked: | <br>Date<br>Approve | Chk'd App'd | Drawn by:<br>Drawing Nun                               | JB                                                              | Sheet Size:<br>A1<br>21006-01-01 | Sca | NTS<br>Revisi | Date:<br>Aug '24<br>on: |
|------------------|-----|-------------------|---------------------|-------------|--------------------------------------------------------|-----------------------------------------------------------------|----------------------------------|-----|---------------|-------------------------|
|                  |     |                   |                     |             | Drawing Title                                          | LINK - SLIEVERUE TO KILMURRAY LANE Drawing Title: SITE LOCATION |                                  |     |               |                         |
|                  |     |                   |                     |             | Project Title:<br>SOUTH EAST GREENWAY - SOUTHERN CONNI |                                                                 |                                  |     |               |                         |

## SITE LOCATION

Northern Linkage (Indicative)

| Kiimurry Lane L7477                                                                                                                                                                                                                                                                                                                                                                                                                                                                                                                                                                                                                                                                                                                                                                                                                                                                                                                                                                                                       | Removed                   |
|---------------------------------------------------------------------------------------------------------------------------------------------------------------------------------------------------------------------------------------------------------------------------------------------------------------------------------------------------------------------------------------------------------------------------------------------------------------------------------------------------------------------------------------------------------------------------------------------------------------------------------------------------------------------------------------------------------------------------------------------------------------------------------------------------------------------------------------------------------------------------------------------------------------------------------------------------------------------------------------------------------------------------|---------------------------|
| Cross section no.6 as per drawing<br>no. 2100e-01-0158                                                                                                                                                                                                                                                                                                                                                                                                                                                                                                                                                                                                                                                                                                                                                                                                                                                                                                                                                                    | s proposed<br>to be provi |
| LEGEND   Proposed Shared Pedestrian / Cyclist Surface   Proposed Shared Cyclist / Vehicle Surface   Proposed Shared Cyclist / Vehicle Surface   Existing Buildings   Proposed Shared Cyclist / Vehicle Surface   Proposed South East Greenway   Proposed South East Greenway   Proposed South East Greenway   Proposed Fenceline   JB | Date                      |