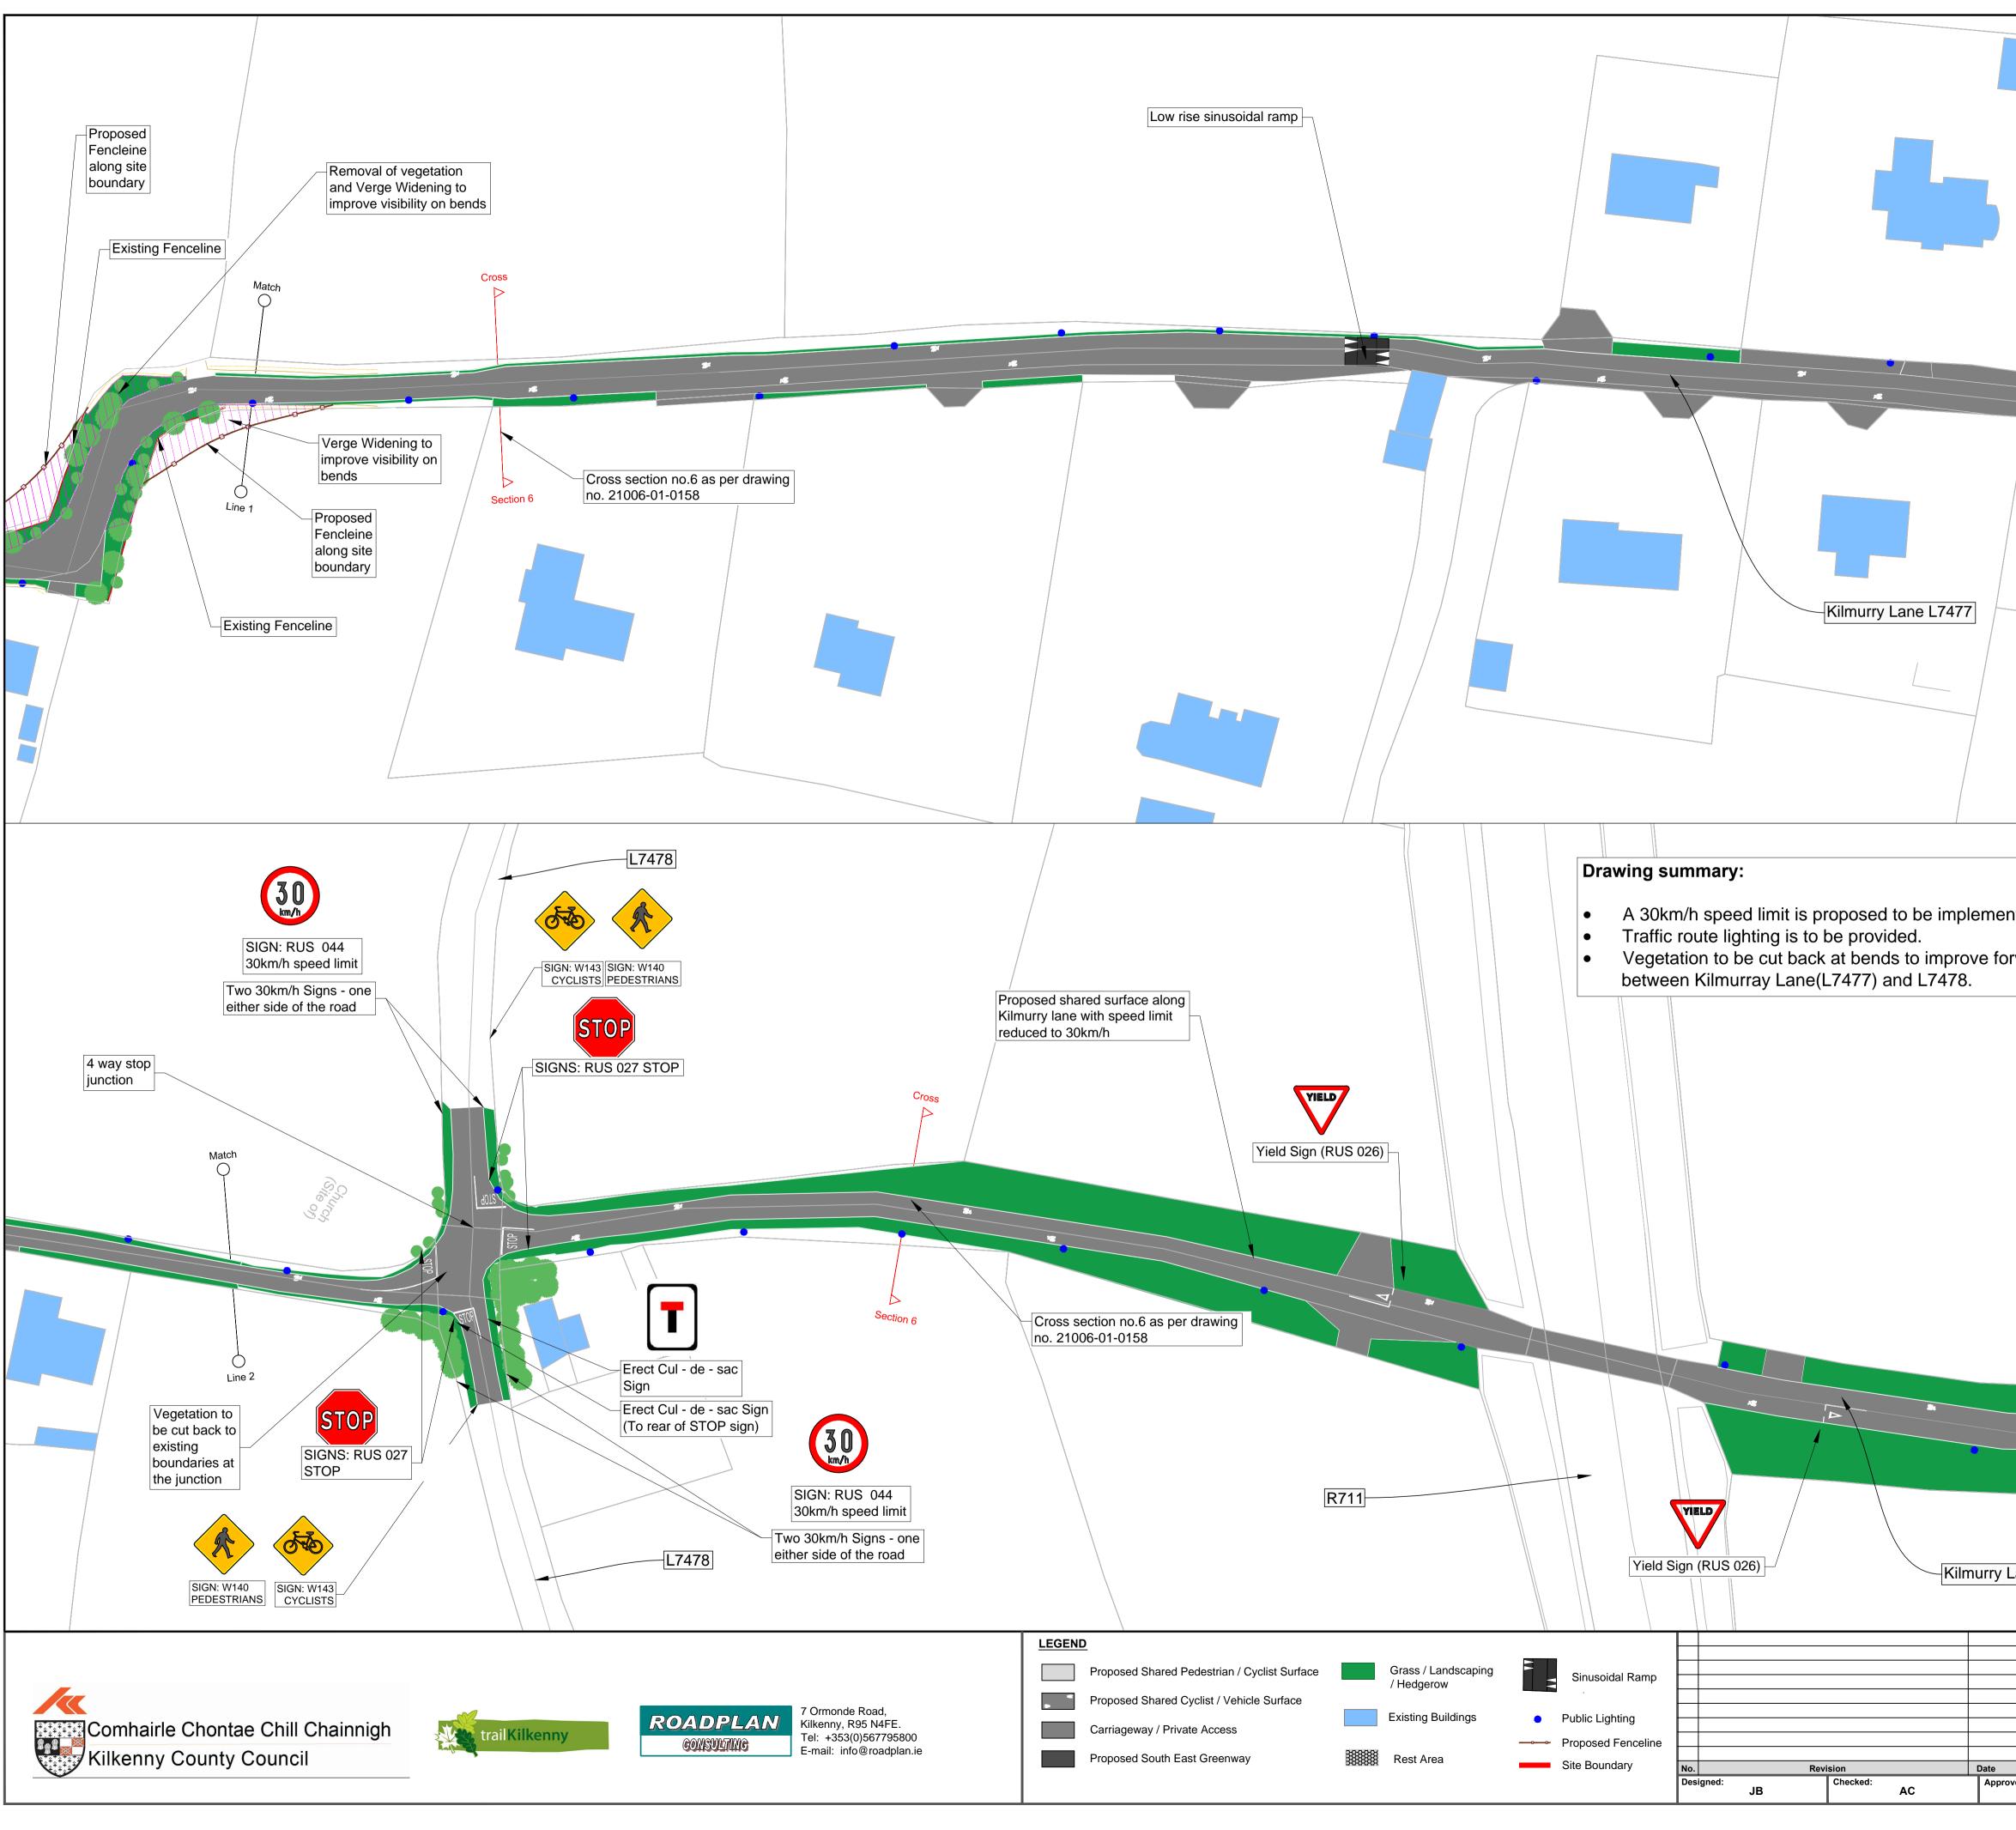

|                              |                 |                                    |               | Match           |                  |
|------------------------------|-----------------|------------------------------------|---------------|-----------------|------------------|
| 8                            |                 |                                    |               | Match           | (Shurch<br>OF    |
|                              | ***             |                                    |               |                 |                  |
|                              |                 |                                    |               |                 |                  |
|                              |                 |                                    |               | Line 2          | 2                |
|                              |                 |                                    |               |                 |                  |
|                              |                 |                                    |               |                 |                  |
|                              |                 |                                    |               |                 |                  |
|                              |                 |                                    |               |                 |                  |
| ented along k                | Kilmurry lane . |                                    |               |                 |                  |
| orward visibi                | lity.4 way stop | to be implemente                   | ed at junc    | tion            |                  |
|                              |                 |                                    |               |                 |                  |
|                              |                 |                                    |               |                 |                  |
|                              |                 |                                    |               |                 |                  |
|                              |                 |                                    |               |                 |                  |
|                              |                 |                                    |               |                 |                  |
|                              |                 |                                    | Match         | I               |                  |
|                              |                 |                                    |               | â,              | tig              |
| 18                           | •               |                                    |               |                 |                  |
|                              |                 |                                    |               |                 |                  |
| Lane L7477                   |                 |                                    | Line 3        |                 |                  |
|                              | Project Title:  |                                    |               |                 |                  |
|                              | SOUTH           | I EAST GREENWA<br>SLIEVERUE TO KI  |               |                 |                  |
|                              |                 | sed Layout (She                    |               | )               | Data             |
| By Chk'd App<br>roved:<br>GF | Drawn by:<br>JB | Sheet Size:<br>A1<br>21006-01-0155 | Scale:<br>1:5 | 00<br>Revision: | Date:<br>Aug '24 |
|                              | 1               |                                    |               |                 | · ·              |