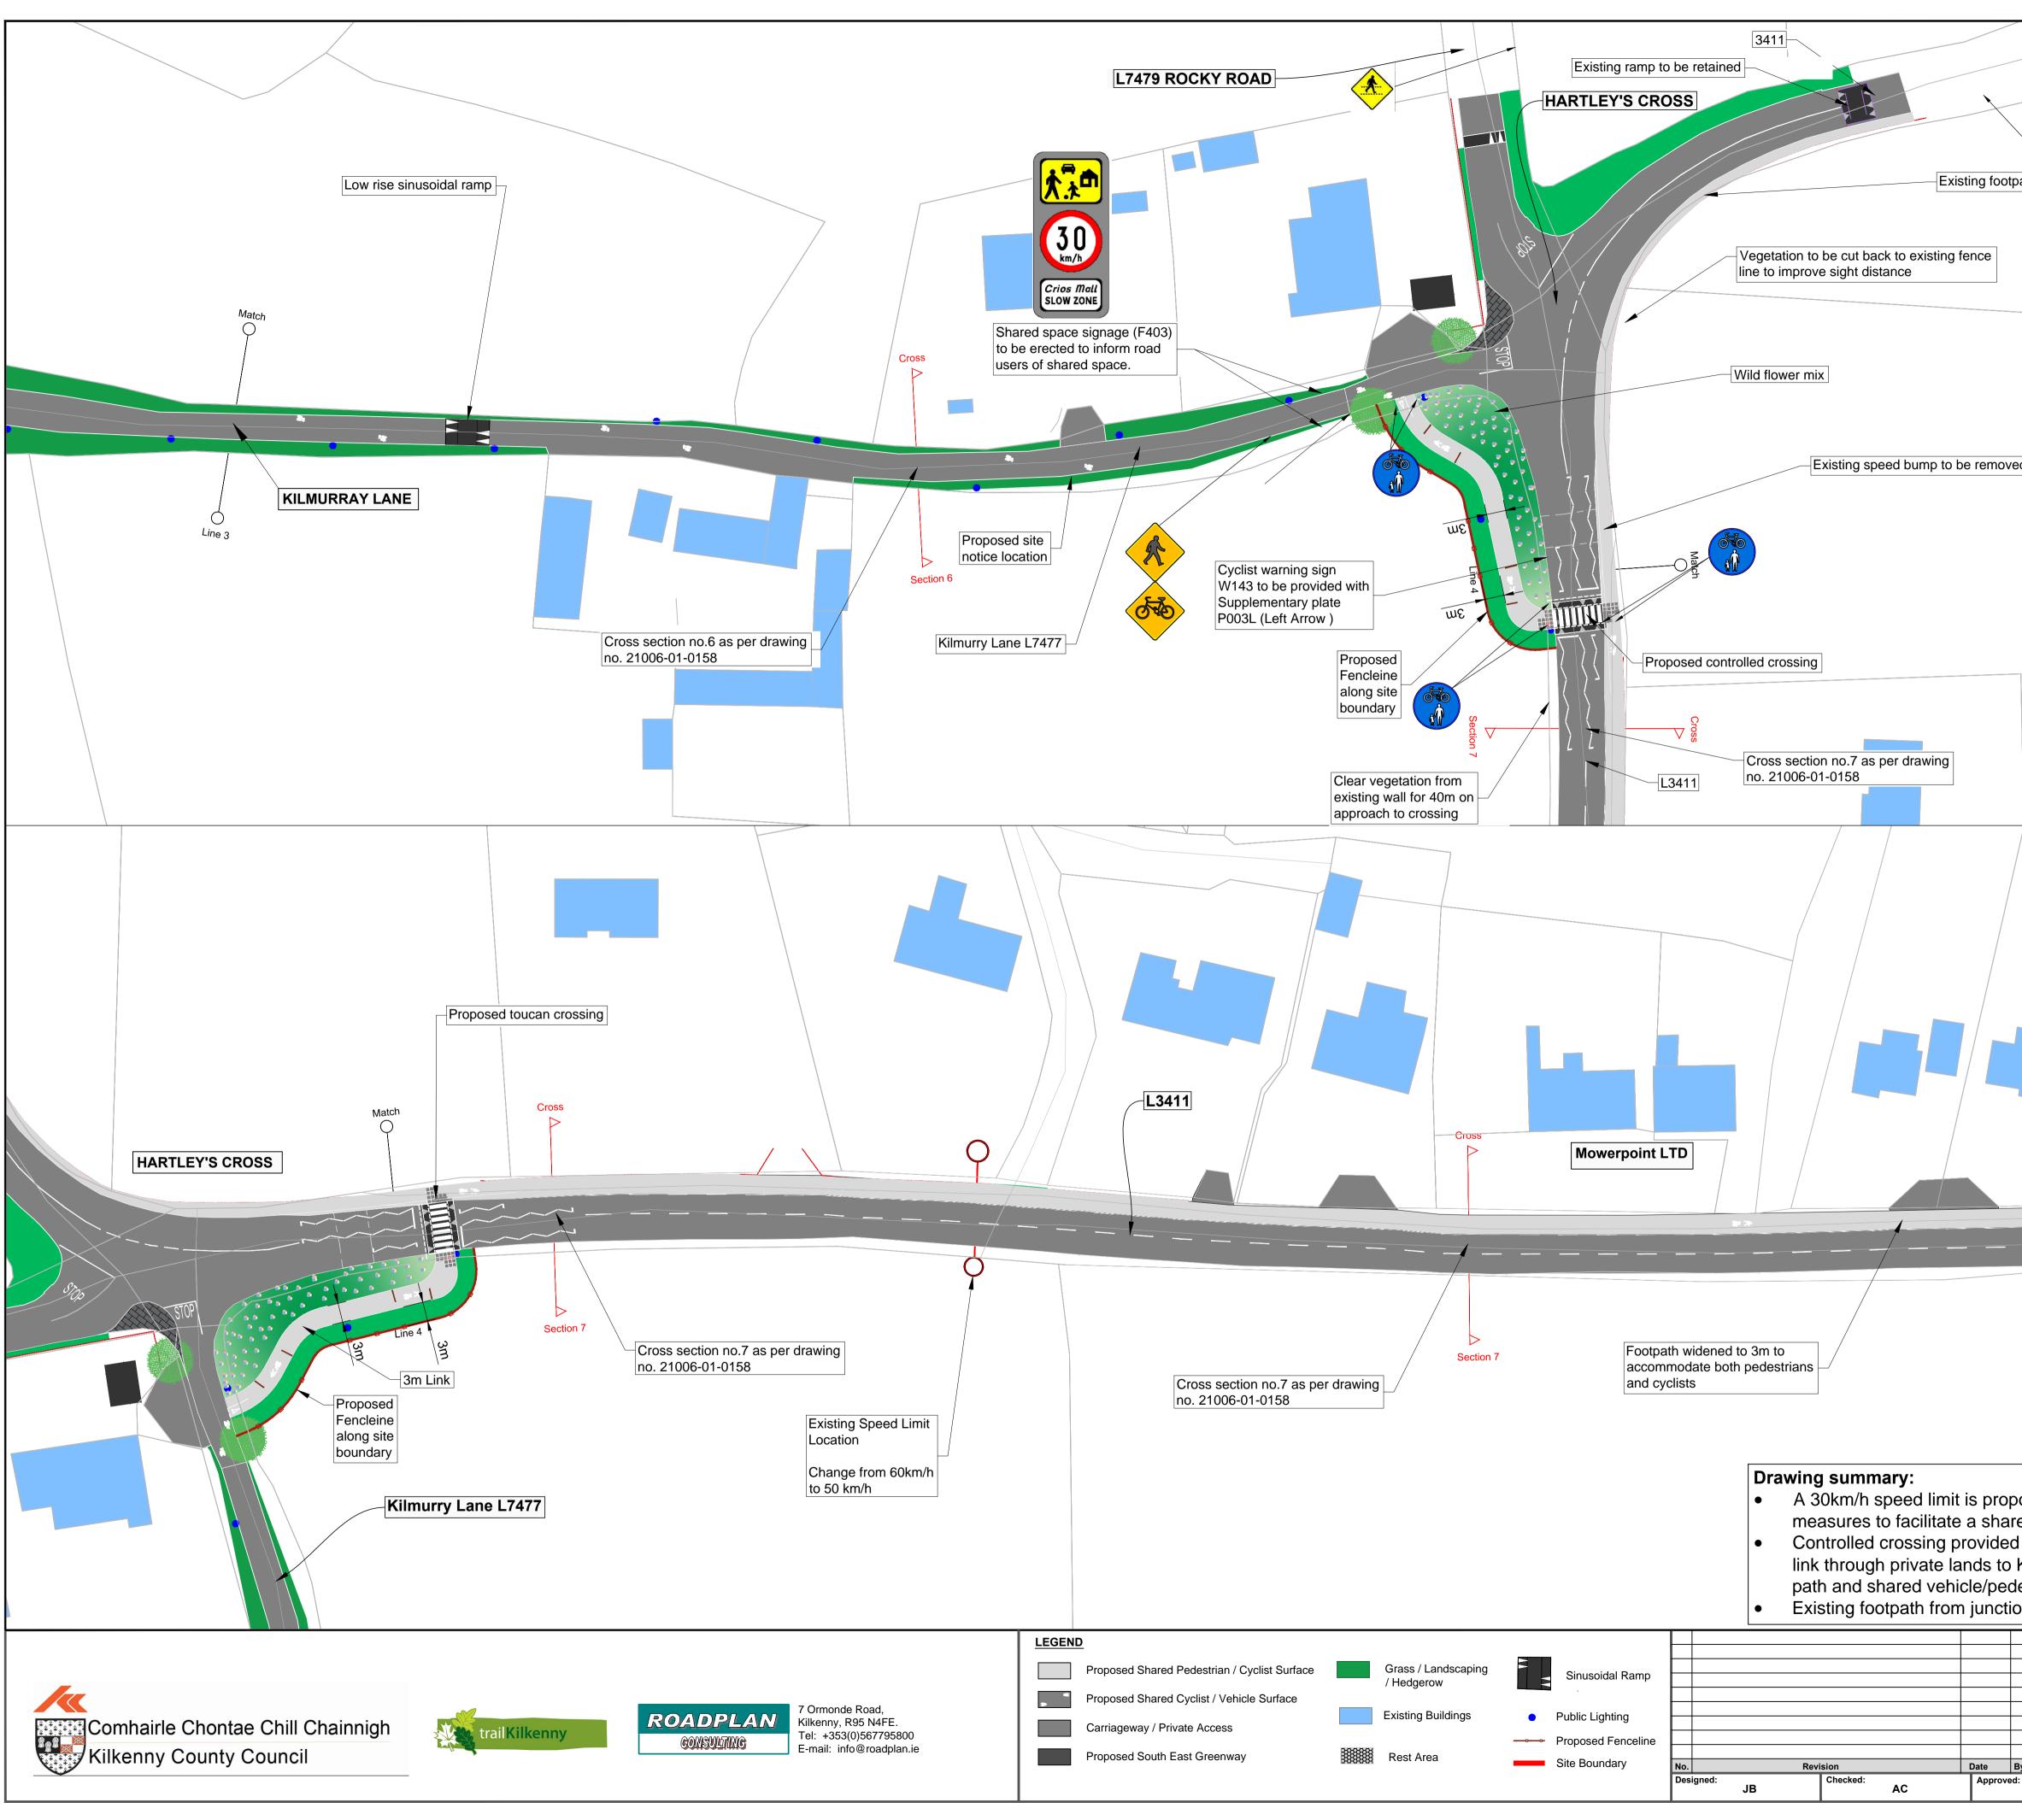

| botpath to be retained                                                                                                                                                                                                                    | a point                                                                                                                                         |
|-------------------------------------------------------------------------------------------------------------------------------------------------------------------------------------------------------------------------------------------|-------------------------------------------------------------------------------------------------------------------------------------------------|
| oved                                                                                                                                                                                                                                      |                                                                                                                                                 |
|                                                                                                                                                                                                                                           |                                                                                                                                                 |
|                                                                                                                                                                                                                                           | Match<br>O<br>Line 5                                                                                                                            |
| roposed to be implemented along Kilm<br>hared street where vehicles and green<br>led on northern arm of L3411 along wi<br>to Kilmurry Lane to facilitate transition<br>edestrian carriageway.<br>ction into village to be widened to prov | way users share the carriageway<br>th offline shared cycle / pedestrian<br>between shared pedestrian/cycle<br>ide shared pedestrian/cycle path. |
| SOUTH EAST GREE                                                                                                                                                                                                                           | ENWAY - SOUTHERN CONNECTIVITY<br>TO KILMURRAY LANE                                                                                              |
| Proposed Layout                                                                                                                                                                                                                           |                                                                                                                                                 |
| By Chk'd App'd Drawing Number:                                                                                                                                                                                                            | Revision:                                                                                                                                       |
| oved: 21006-01-01                                                                                                                                                                                                                         | 56 -                                                                                                                                            |