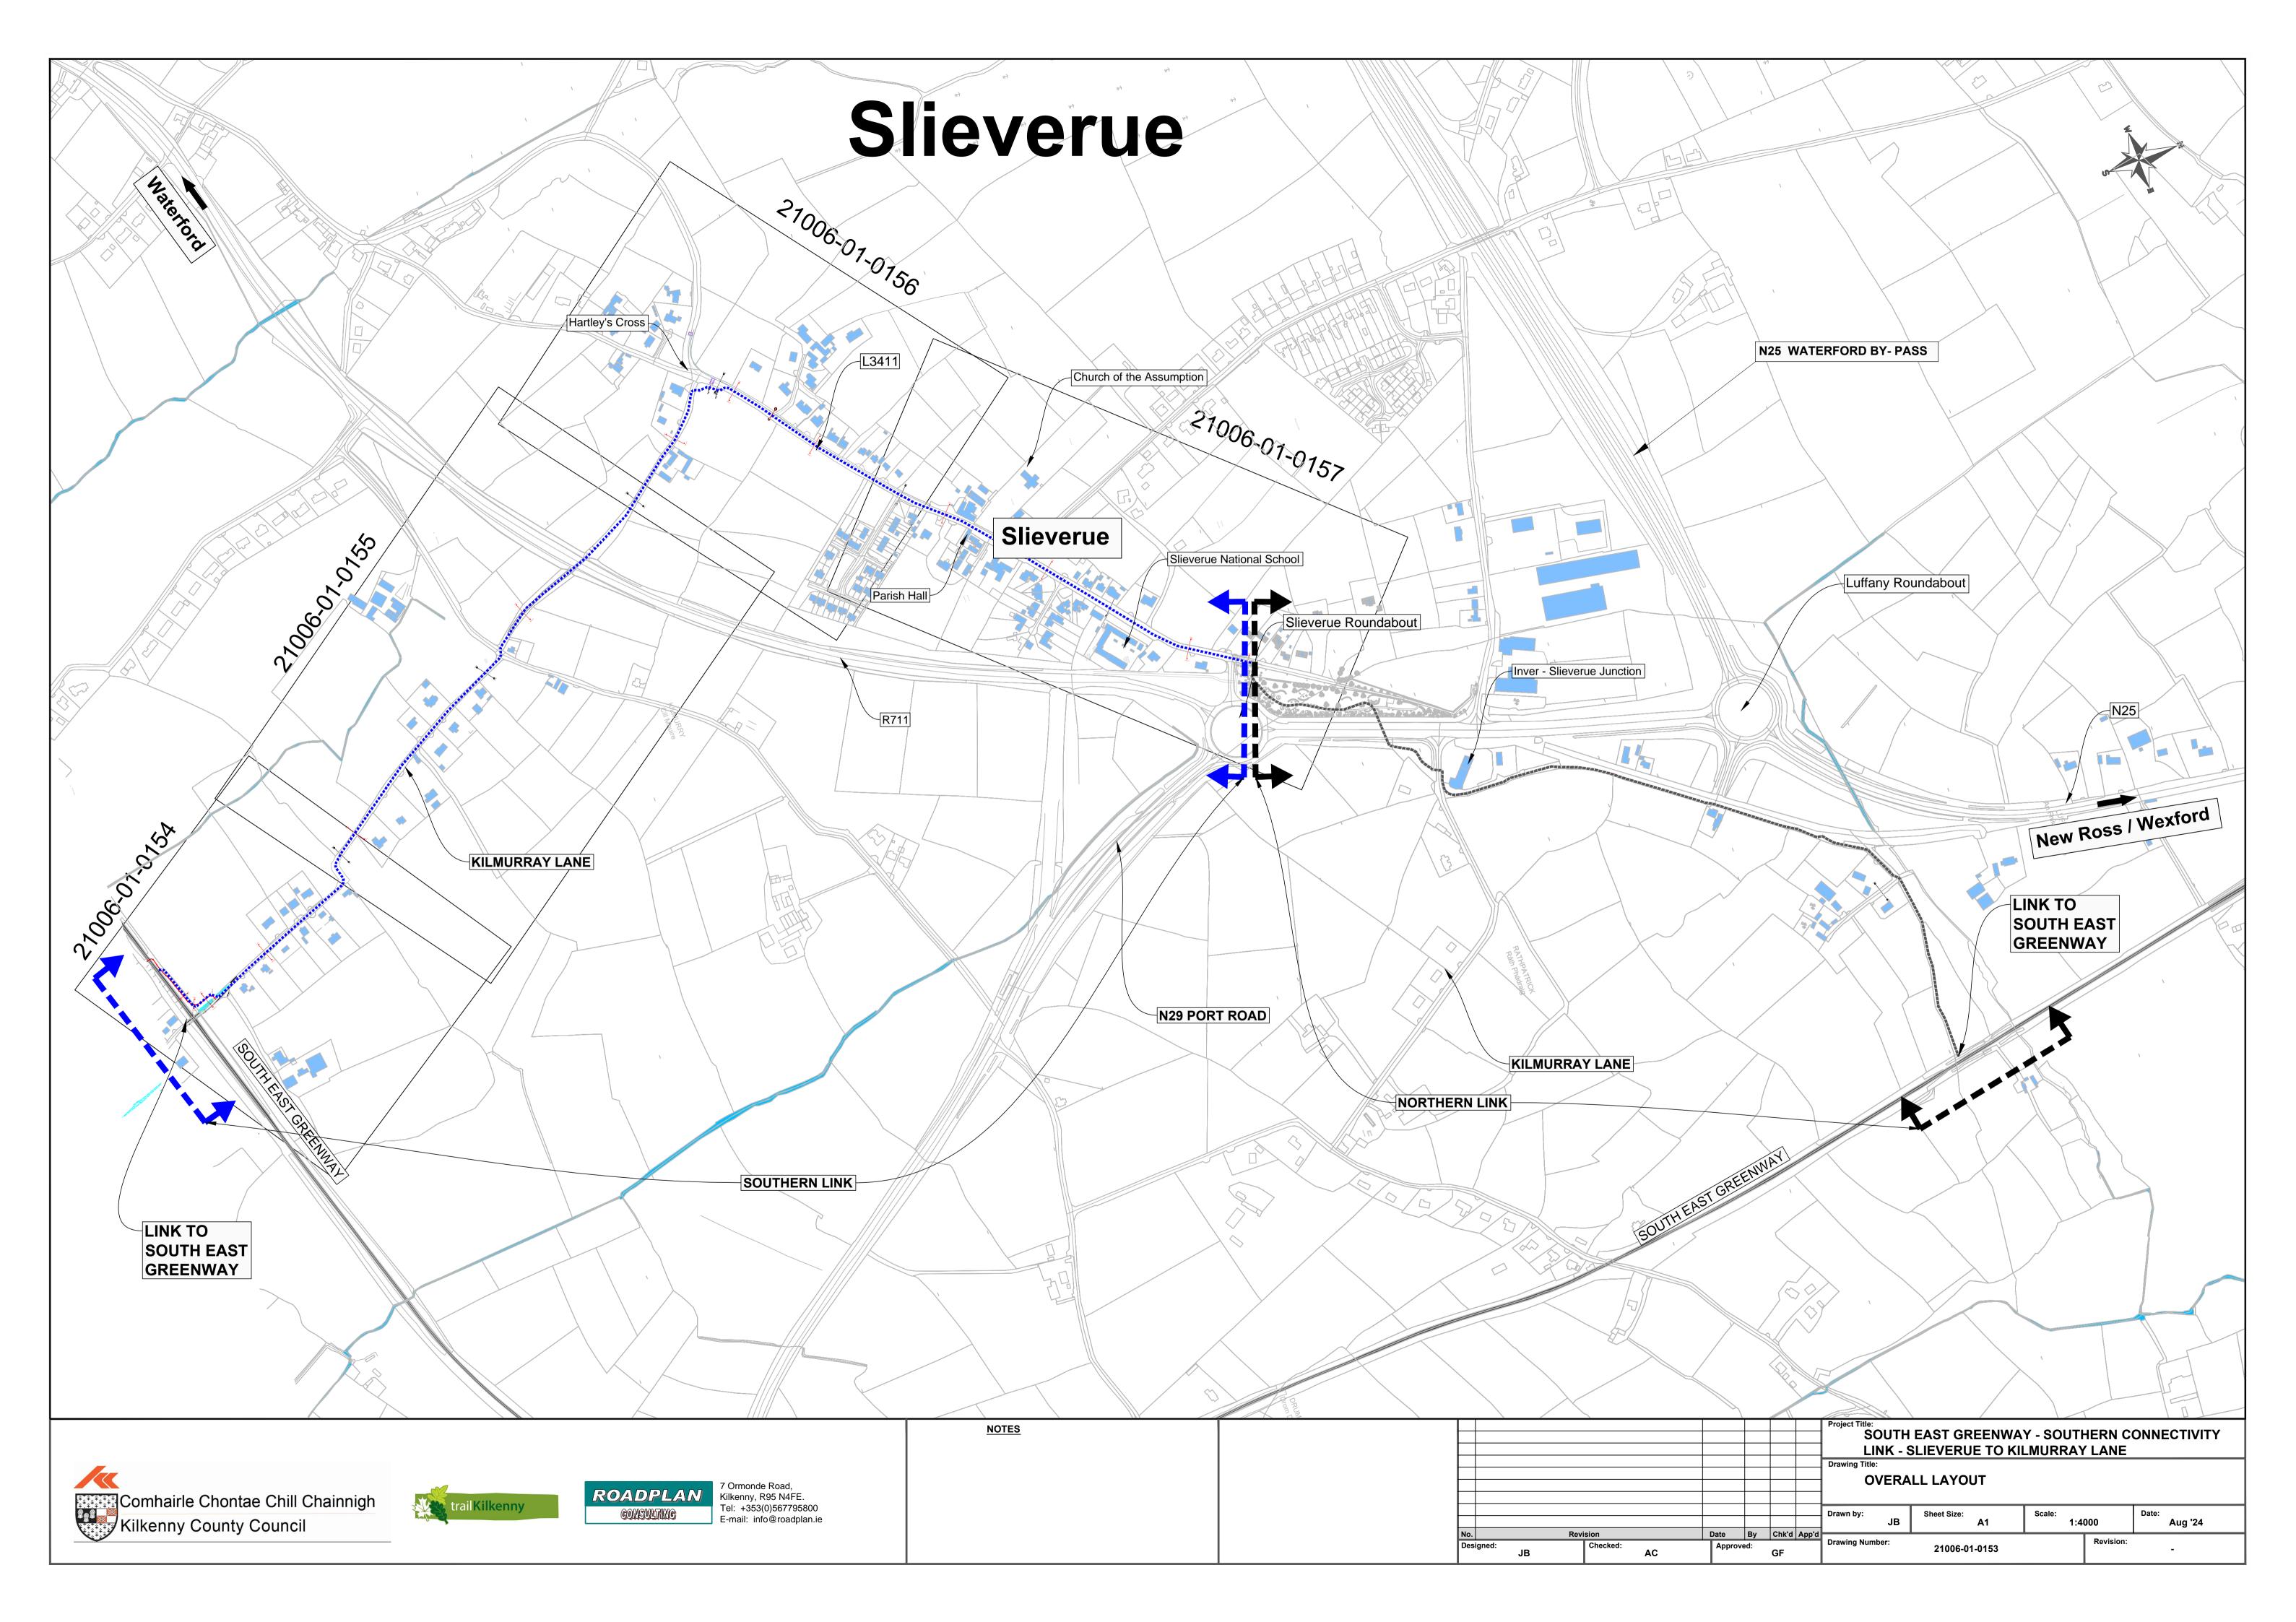

## SOUTH EAST GREENWAY - SOUTHERN CONNECTIVITY LINK -SLIEVERUE TO KILMURRAY LANE PUBLIC DISPLAY DRAWINGS (Part VIII Process)

| DRAWING TITLE                | DRAWING SERIES     | DRAWING NUMBERS | <b>REVISION NUMBER</b> |
|------------------------------|--------------------|-----------------|------------------------|
| COVER SHEET                  | DRAWING COVERSHEET | 21006-01-0150   | -                      |
| INDEX OF CONTENTS            | DRAWING LIST       | 21006-01-0151   | -                      |
| SITE LOCATION                | LOCATION           | 21006-01-0152   | -                      |
| OVERALL LAYOUT               | PROPOSED LAYOUT    | 21006-01-0153   | -                      |
| PROPOSED LAYOUT SHEET 1 of 4 | PROPOSED LAYOUT    | 21006-01-0154   | -                      |
| PROPOSED LAYOUT SHEET 2 of 4 | PROPOSED LAYOUT    | 21006-01-0155   | -                      |
| PROPOSED LAYOUT SHEET 3 of 4 | PROPOSED LAYOUT    | 21006-01-0156   | -                      |
| PROPOSED LAYOUT SHEET 4 of 4 | PROPOSED LAYOUT    | 21006-01-0157   | -                      |
|                              |                    |                 |                        |
| CROSS SECTIONS               | CROSS SECTIONS     | 21006-01-0158   | -                      |