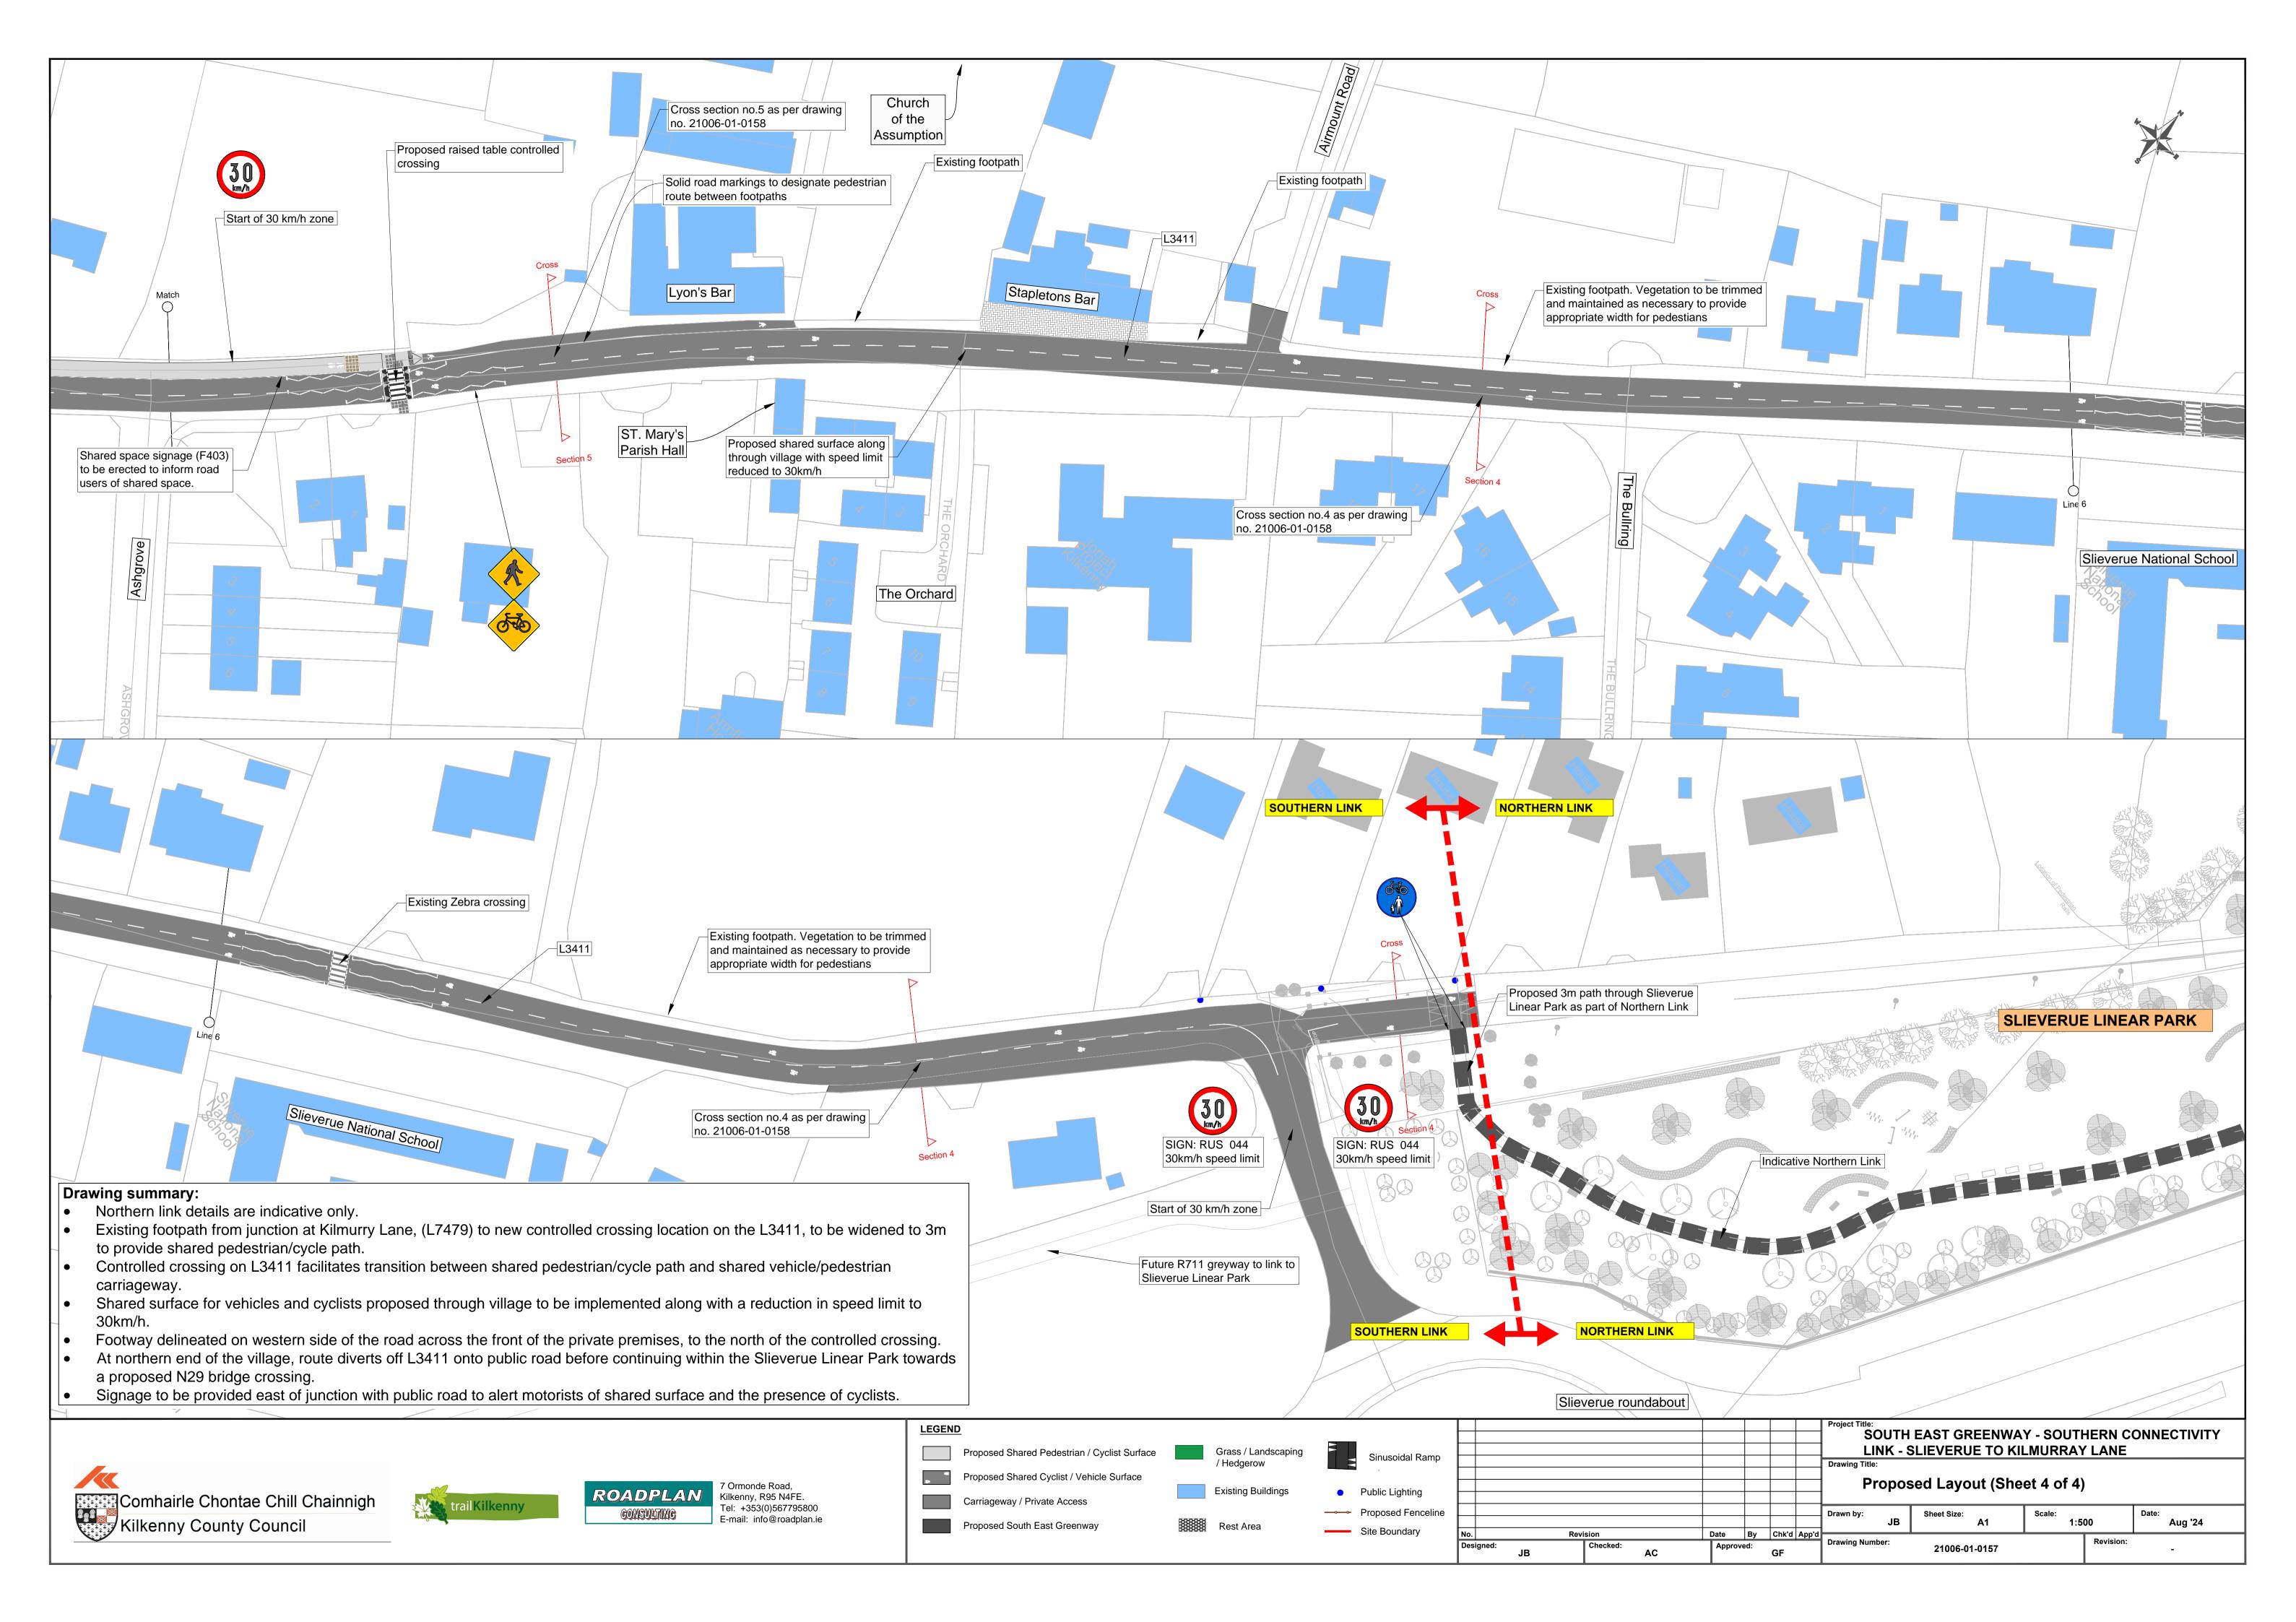

## SITE LOCATION

Northern Linkage (Indicative)

| Kiimurry Lane L7477                                                                                                                                                                                                                                                                                                                                                                                                                                                                                                                                                                                                                                                                                                                                                                                                                                                                                                                                                                                                       | Removed                   |
|---------------------------------------------------------------------------------------------------------------------------------------------------------------------------------------------------------------------------------------------------------------------------------------------------------------------------------------------------------------------------------------------------------------------------------------------------------------------------------------------------------------------------------------------------------------------------------------------------------------------------------------------------------------------------------------------------------------------------------------------------------------------------------------------------------------------------------------------------------------------------------------------------------------------------------------------------------------------------------------------------------------------------|---------------------------|
| Cross section no.6 as per drawing<br>no. 2100e-01-0158                                                                                                                                                                                                                                                                                                                                                                                                                                                                                                                                                                                                                                                                                                                                                                                                                                                                                                                                                                    | s proposed<br>to be provi |
| LEGEND   Proposed Shared Pedestrian / Cyclist Surface   Proposed Shared Cyclist / Vehicle Surface   Proposed Shared Cyclist / Vehicle Surface   Existing Buildings   Proposed Shared Cyclist / Vehicle Surface   Proposed South East Greenway   Proposed South East Greenway   Proposed South East Greenway   Proposed Fenceline   JB | Date                      |

|                              |                 |                                    |               | Match           |                  |
|------------------------------|-----------------|------------------------------------|---------------|-----------------|------------------|
| 8                            |                 |                                    |               | Match           | (Shurch<br>OF    |
|                              | ***             |                                    |               |                 |                  |
|                              |                 |                                    |               |                 |                  |
|                              |                 |                                    |               | Line 2          | 2                |
|                              |                 |                                    |               |                 |                  |
|                              |                 |                                    |               |                 |                  |
|                              |                 |                                    |               |                 |                  |
|                              |                 |                                    |               |                 |                  |
| ented along k                | Kilmurry lane . |                                    |               |                 |                  |
| orward visibi                | lity.4 way stop | to be implemente                   | ed at junc    | tion            |                  |
|                              |                 |                                    |               |                 |                  |
|                              |                 |                                    |               |                 |                  |
|                              |                 |                                    |               |                 |                  |
|                              |                 |                                    |               |                 |                  |
|                              |                 |                                    |               |                 |                  |
|                              |                 |                                    | Match         | I               |                  |
|                              |                 |                                    |               | â,              | tig              |
| 18                           | •               |                                    |               |                 |                  |
|                              |                 |                                    |               |                 |                  |
| Lane L7477                   |                 |                                    | Line 3        |                 |                  |
|                              | Project Title:  |                                    |               |                 |                  |
|                              | SOUTH           | I EAST GREENWA<br>SLIEVERUE TO KI  |               |                 |                  |
|                              |                 | sed Layout (She                    |               | )               | Data             |
| By Chk'd App<br>roved:<br>GF | Drawn by:<br>JB | Sheet Size:<br>A1<br>21006-01-0155 | Scale:<br>1:5 | 00<br>Revision: | Date:<br>Aug '24 |
|                              | 1               |                                    |               |                 | · ·              |

| botpath to be retained                                                                                                                                                                                                                    | a point                                                                                                                                         |
|-------------------------------------------------------------------------------------------------------------------------------------------------------------------------------------------------------------------------------------------|-------------------------------------------------------------------------------------------------------------------------------------------------|
| oved                                                                                                                                                                                                                                      |                                                                                                                                                 |
|                                                                                                                                                                                                                                           |                                                                                                                                                 |
|                                                                                                                                                                                                                                           | Match<br>O<br>Line 5                                                                                                                            |
| roposed to be implemented along Kilm<br>hared street where vehicles and green<br>led on northern arm of L3411 along wi<br>to Kilmurry Lane to facilitate transition<br>edestrian carriageway.<br>ction into village to be widened to prov | way users share the carriageway<br>th offline shared cycle / pedestrian<br>between shared pedestrian/cycle<br>ide shared pedestrian/cycle path. |
| SOUTH EAST GREE                                                                                                                                                                                                                           | ENWAY - SOUTHERN CONNECTIVITY<br>TO KILMURRAY LANE                                                                                              |
| Proposed Layout                                                                                                                                                                                                                           |                                                                                                                                                 |
| By Chk'd App'd Drawing Number:                                                                                                                                                                                                            | Revision:                                                                                                                                       |
| oved: 21006-01-01                                                                                                                                                                                                                         | 56 -                                                                                                                                            |