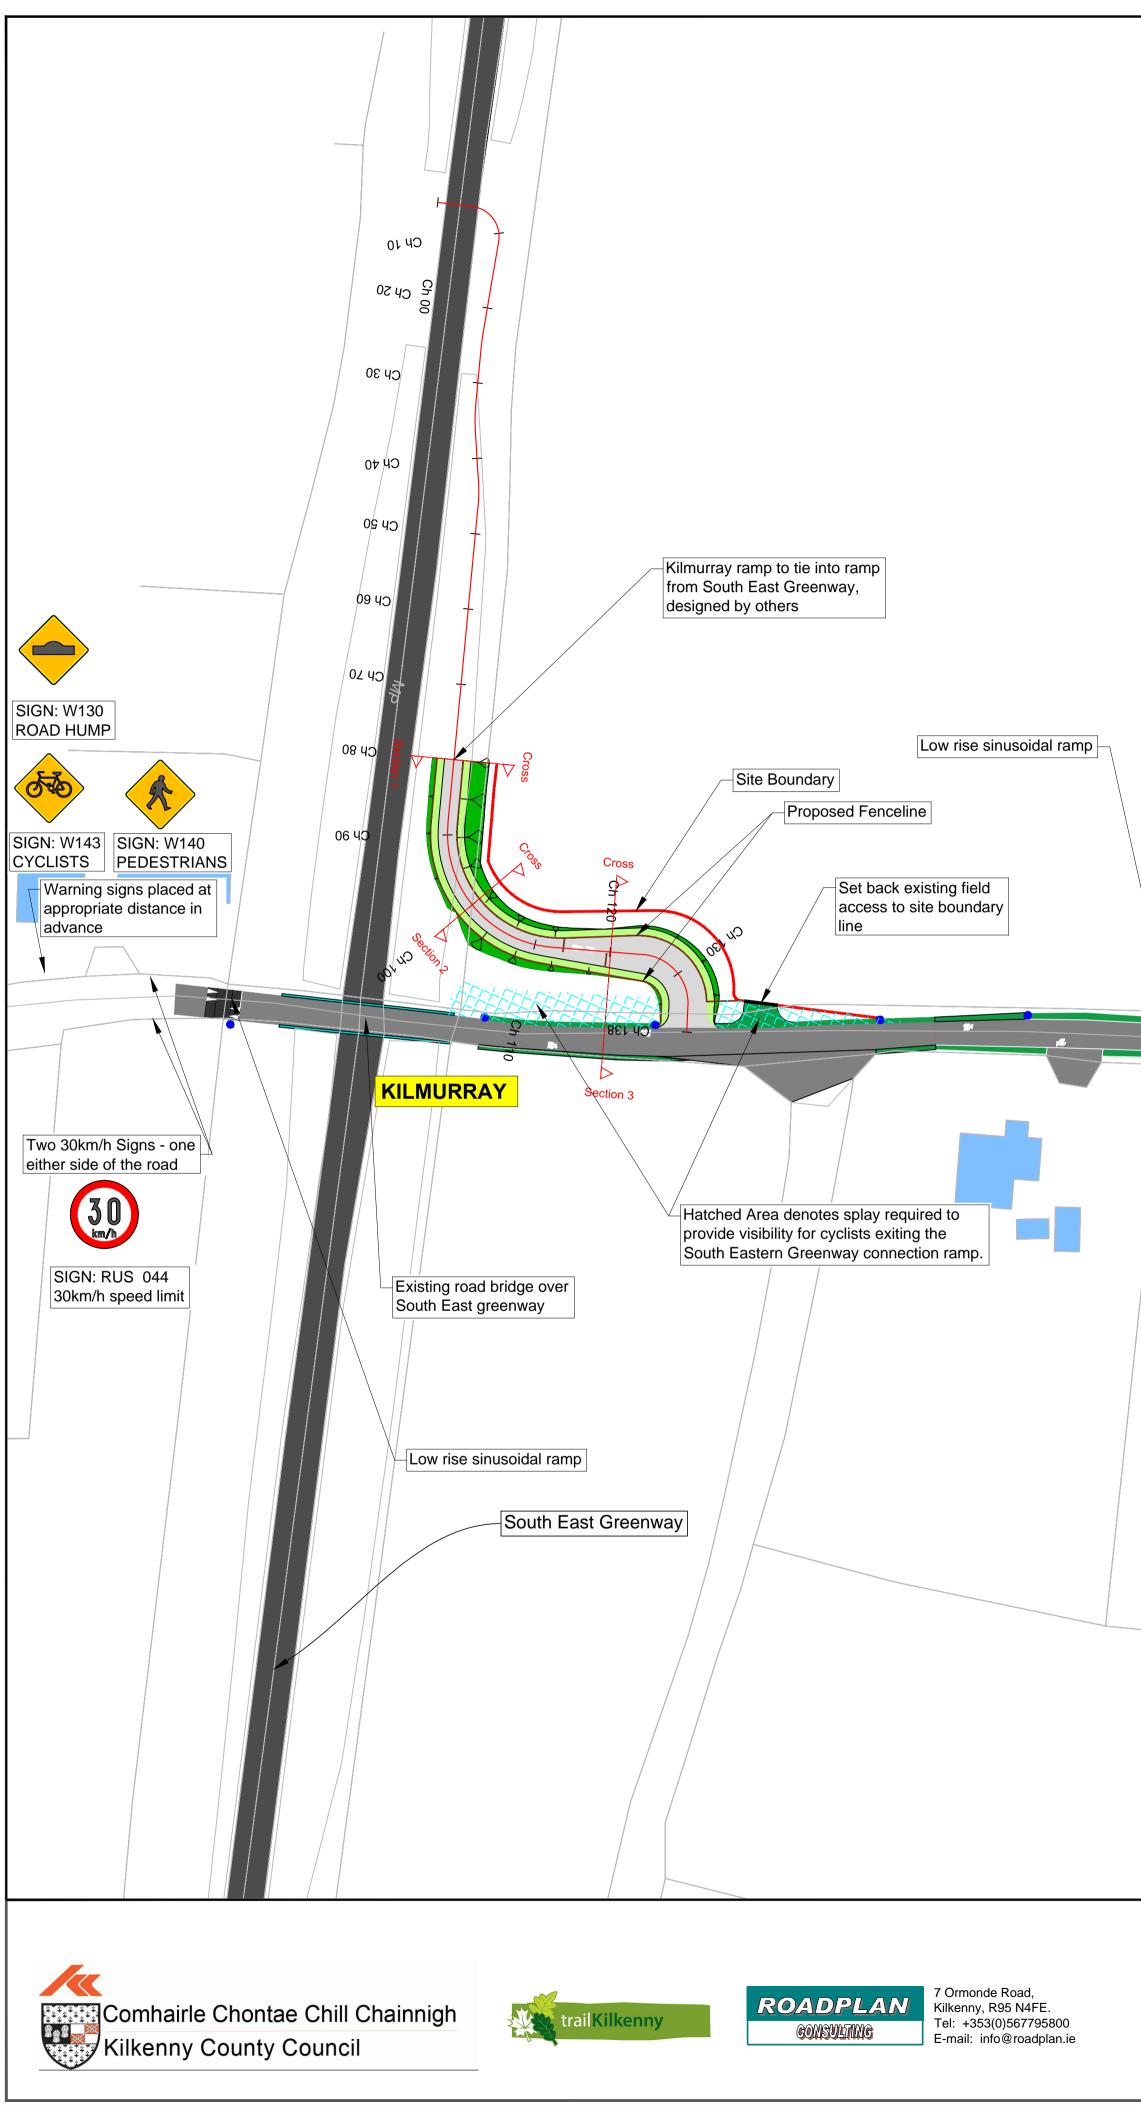

## SITE LOCATION

Northern Linkage (Indicative)

| Kiimurry Lane L7477                                                                                                                                                                                                                                                                                                                                                                                                                                                                                                                                                                                                                                                                                                                                                                                                                                                                                                                                                                                                       | Removed                   |
|---------------------------------------------------------------------------------------------------------------------------------------------------------------------------------------------------------------------------------------------------------------------------------------------------------------------------------------------------------------------------------------------------------------------------------------------------------------------------------------------------------------------------------------------------------------------------------------------------------------------------------------------------------------------------------------------------------------------------------------------------------------------------------------------------------------------------------------------------------------------------------------------------------------------------------------------------------------------------------------------------------------------------|---------------------------|
| Cross section no.6 as per drawing<br>no. 2100e-01-0158                                                                                                                                                                                                                                                                                                                                                                                                                                                                                                                                                                                                                                                                                                                                                                                                                                                                                                                                                                    | s proposed<br>to be provi |
| LEGEND   Proposed Shared Pedestrian / Cyclist Surface   Proposed Shared Cyclist / Vehicle Surface   Proposed Shared Cyclist / Vehicle Surface   Existing Buildings   Proposed Shared Cyclist / Vehicle Surface   Proposed South East Greenway   Proposed South East Greenway   Proposed South East Greenway   Proposed Fenceline   JB | Date                      |