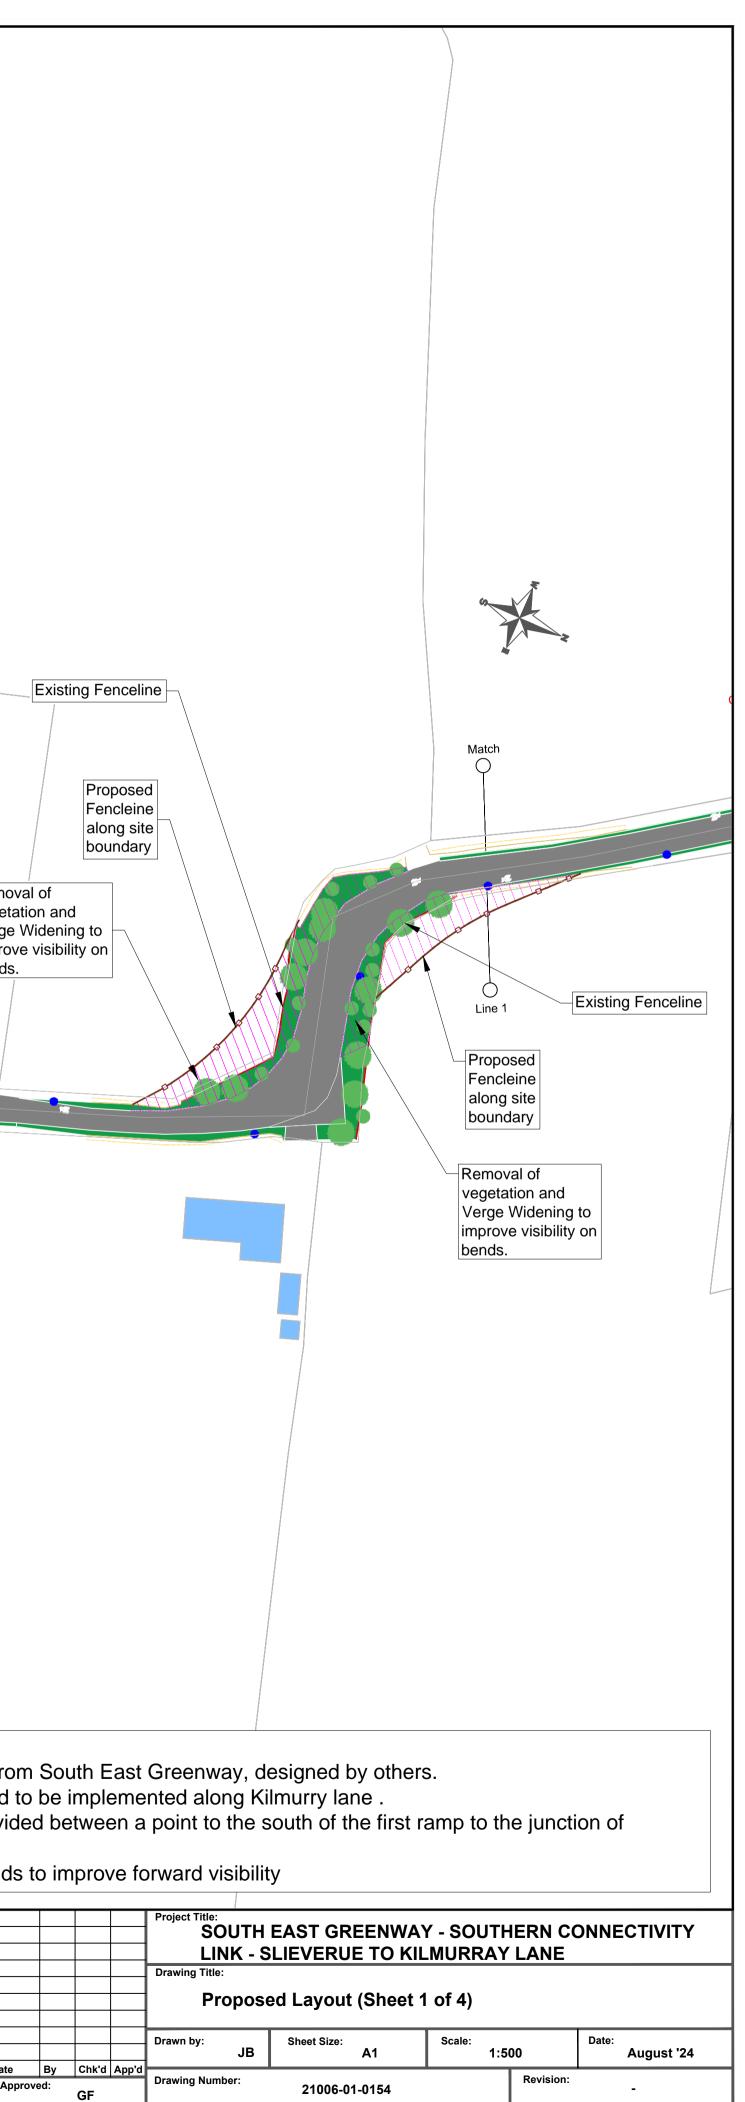

|                              |                 |                                    |               | Match           |                  |
|------------------------------|-----------------|------------------------------------|---------------|-----------------|------------------|
| 8                            |                 |                                    |               | Match           | (Shurch<br>OF    |
|                              | ***             |                                    |               |                 |                  |
|                              |                 |                                    |               |                 |                  |
|                              |                 |                                    |               | Line 2          | 2                |
|                              |                 |                                    |               |                 |                  |
|                              |                 |                                    |               |                 |                  |
|                              |                 |                                    |               |                 |                  |
|                              |                 |                                    |               |                 |                  |
| ented along k                | Kilmurry lane . |                                    |               |                 |                  |
| orward visibi                | lity.4 way stop | to be implemente                   | ed at junc    | tion            |                  |
|                              |                 |                                    |               |                 |                  |
|                              |                 |                                    |               |                 |                  |
|                              |                 |                                    |               |                 |                  |
|                              |                 |                                    |               |                 |                  |
|                              |                 |                                    |               |                 |                  |
|                              |                 |                                    | Match         | I               |                  |
|                              |                 |                                    |               | â,              | tig              |
| 18                           | •               |                                    |               |                 |                  |
|                              |                 |                                    |               |                 |                  |
| Lane L7477                   |                 |                                    | Line 3        |                 |                  |
|                              | Project Title:  |                                    |               |                 |                  |
|                              | SOUTH           | I EAST GREENWA<br>SLIEVERUE TO KI  |               |                 |                  |
|                              |                 | sed Layout (She                    |               | )               | Data             |
| By Chk'd App<br>roved:<br>GF | Drawn by:<br>JB | Sheet Size:<br>A1<br>21006-01-0155 | Scale:<br>1:5 | 00<br>Revision: | Date:<br>Aug '24 |
|                              | 1               |                                    |               |                 | · ·              |