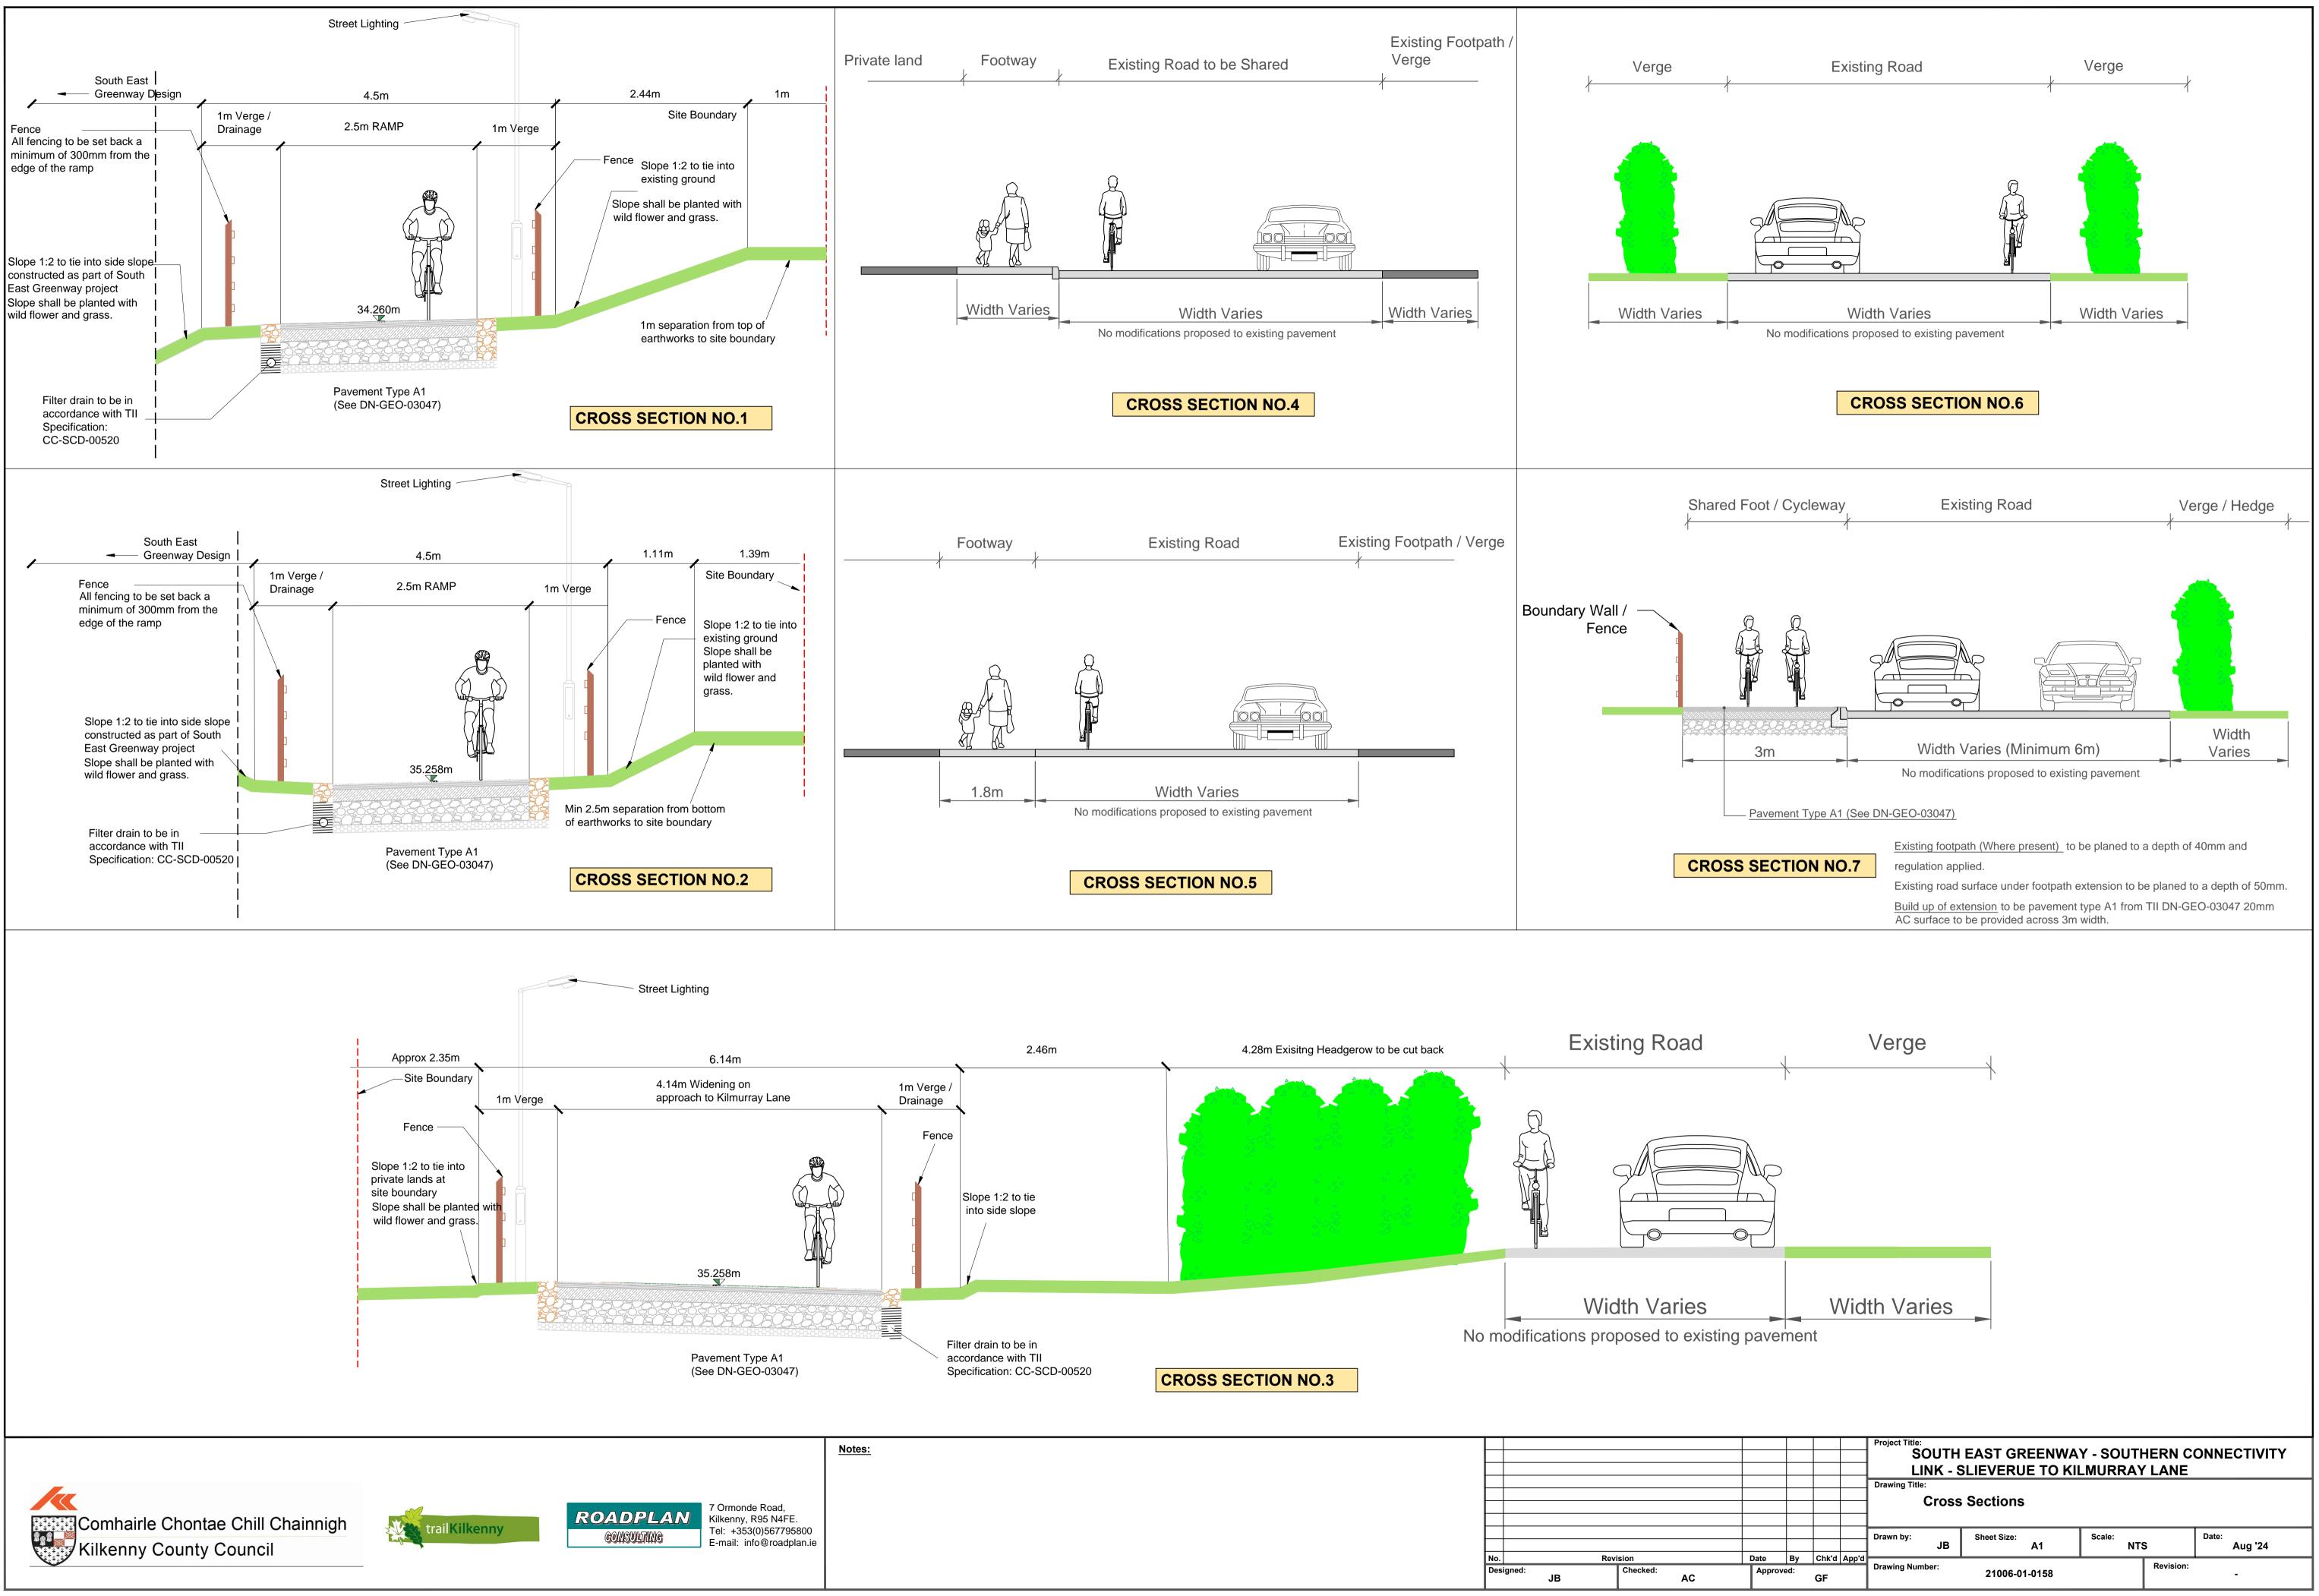

## SOUTH EAST GREENWAY - SOUTHERN CONNECTIVITY LINK -SLIEVERUE TO KILMURRAY LANE PUBLIC DISPLAY DRAWINGS (Part VIII Process)

| DRAWING TITLE                | DRAWING SERIES     | DRAWING NUMBERS | <b>REVISION NUMBER</b> |
|------------------------------|--------------------|-----------------|------------------------|
| COVER SHEET                  | DRAWING COVERSHEET | 21006-01-0150   | -                      |
| INDEX OF CONTENTS            | DRAWING LIST       | 21006-01-0151   | -                      |
| SITE LOCATION                | LOCATION           | 21006-01-0152   | -                      |
| OVERALL LAYOUT               | PROPOSED LAYOUT    | 21006-01-0153   | -                      |
| PROPOSED LAYOUT SHEET 1 of 4 | PROPOSED LAYOUT    | 21006-01-0154   | -                      |
| PROPOSED LAYOUT SHEET 2 of 4 | PROPOSED LAYOUT    | 21006-01-0155   | -                      |
| PROPOSED LAYOUT SHEET 3 of 4 | PROPOSED LAYOUT    | 21006-01-0156   | -                      |
| PROPOSED LAYOUT SHEET 4 of 4 | PROPOSED LAYOUT    | 21006-01-0157   | -                      |
|                              |                    |                 |                        |
| CROSS SECTIONS               | CROSS SECTIONS     | 21006-01-0158   | -                      |