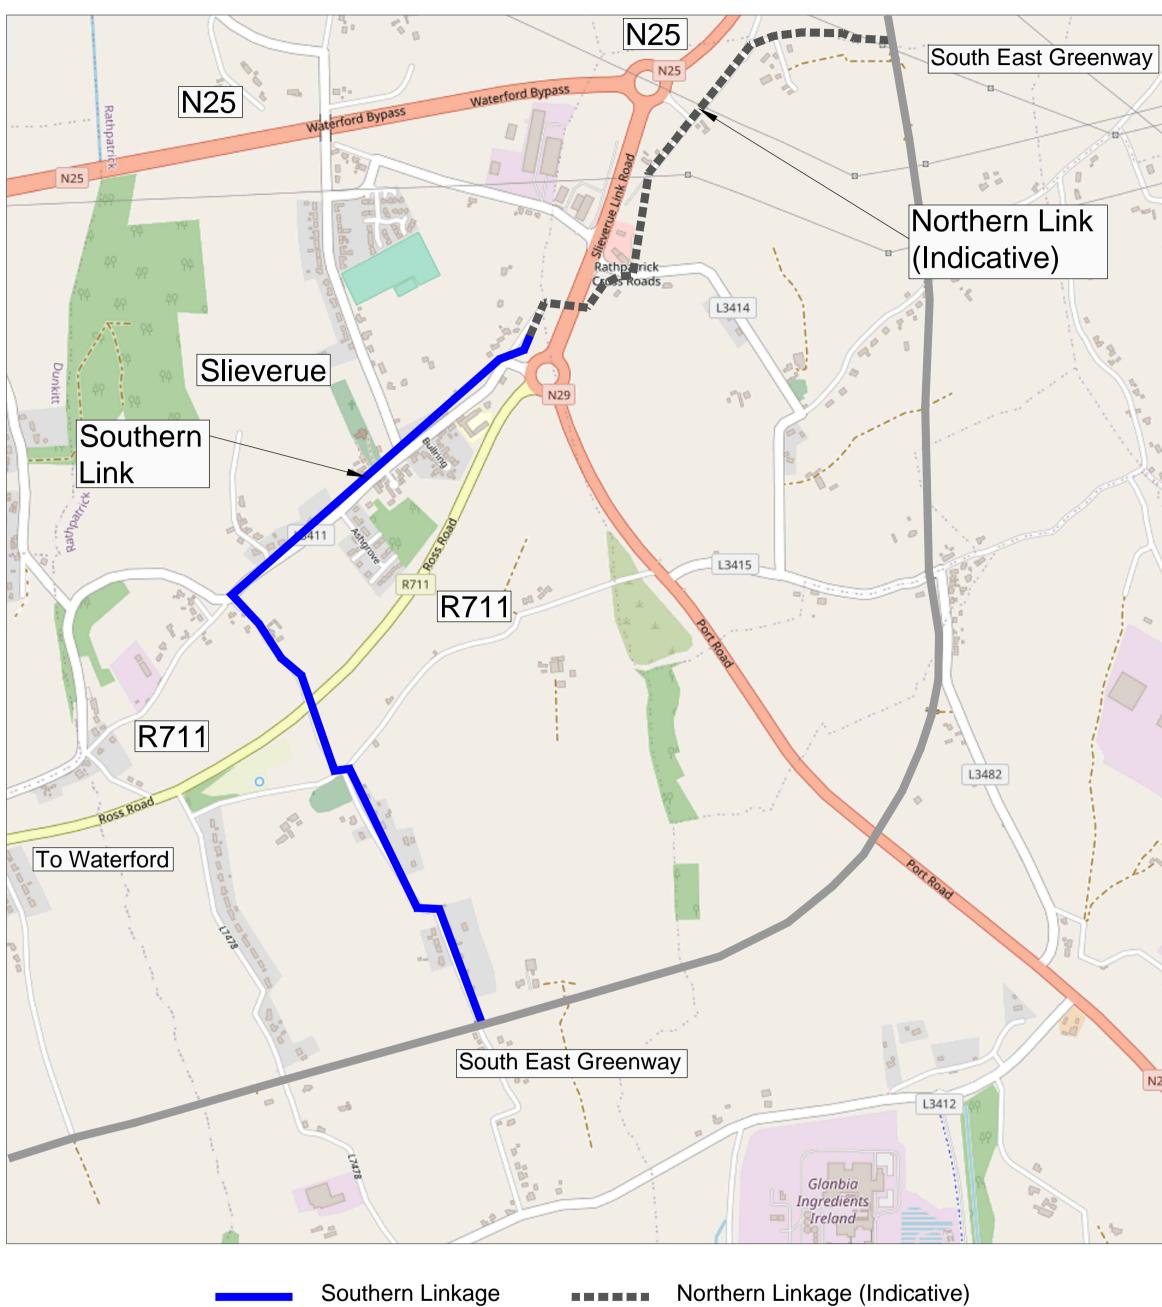

## SITE LOCATION

Northern Linkage (Indicative)

| Kiimurry Lane L7477                                                                                                                                                                                                                                                                                                                                                                                                                                                                                                                                                                                                                                                                                                                                                                                                                                                                                                                                                                                                       | Removed                   |
|---------------------------------------------------------------------------------------------------------------------------------------------------------------------------------------------------------------------------------------------------------------------------------------------------------------------------------------------------------------------------------------------------------------------------------------------------------------------------------------------------------------------------------------------------------------------------------------------------------------------------------------------------------------------------------------------------------------------------------------------------------------------------------------------------------------------------------------------------------------------------------------------------------------------------------------------------------------------------------------------------------------------------|---------------------------|
| Cross section no.6 as per drawing<br>no. 2100e-01-0158                                                                                                                                                                                                                                                                                                                                                                                                                                                                                                                                                                                                                                                                                                                                                                                                                                                                                                                                                                    | s proposed<br>to be provi |
| LEGEND   Proposed Shared Pedestrian / Cyclist Surface   Proposed Shared Cyclist / Vehicle Surface   Proposed Shared Cyclist / Vehicle Surface   Existing Buildings   Proposed Shared Cyclist / Vehicle Surface   Proposed South East Greenway   Proposed South East Greenway   Proposed South East Greenway   Proposed Fenceline   JB | Date                      |