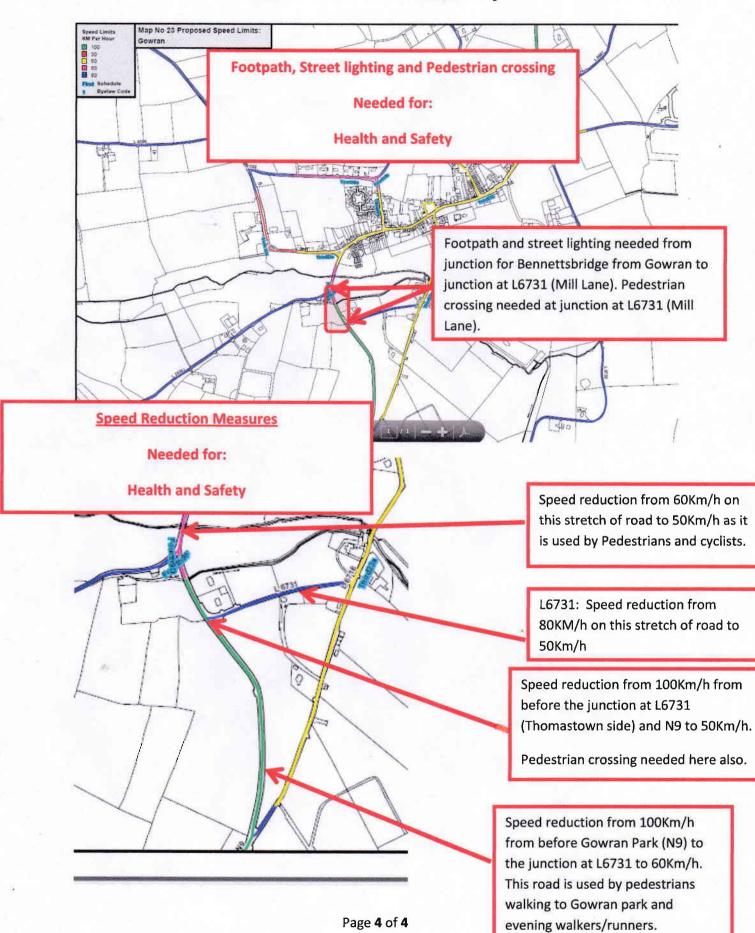

Re: Health and Safety Issue - Gowran - Footpath, Street Lighting & Speed Limits

Dear Philippe

We the residents of Mill Lane, Mill Road and locality would like to petition Kilkenny County Council to install a footpath and street lighting from the grotto at the junction for Bennettsbridge from Gowran to the junction at L6731 (Mill Lane), a pedestrian crossing at the junction of L6731 and adjustment of the speed limits in the area – refer to map attached - under the grounds of Health and Safety.

This short stretch of road (which is only about 100 meters long) is used frequently by:

- Children for access to local primary school,
- Elderly walkers
- Wheelchair users
- Families' (walkers, children cyclists and strollers)
- Runners and Cyclists'

The road is particularly hazardous on dark, wet, winter mornings and we have already had cases of 'near misses' in the past year.

Following your meeting with Ted Ryan, we are aware of the proposal to prioritise structural works at the Gowran to Gorsebridge junction within the village, however we feel the risk to death or injury to pedestrians (particularly children) and other road users is significantly higher on the stretch of road described above and that the funds would be better allocated to reducing the health and safety risk level along this stretch of road.