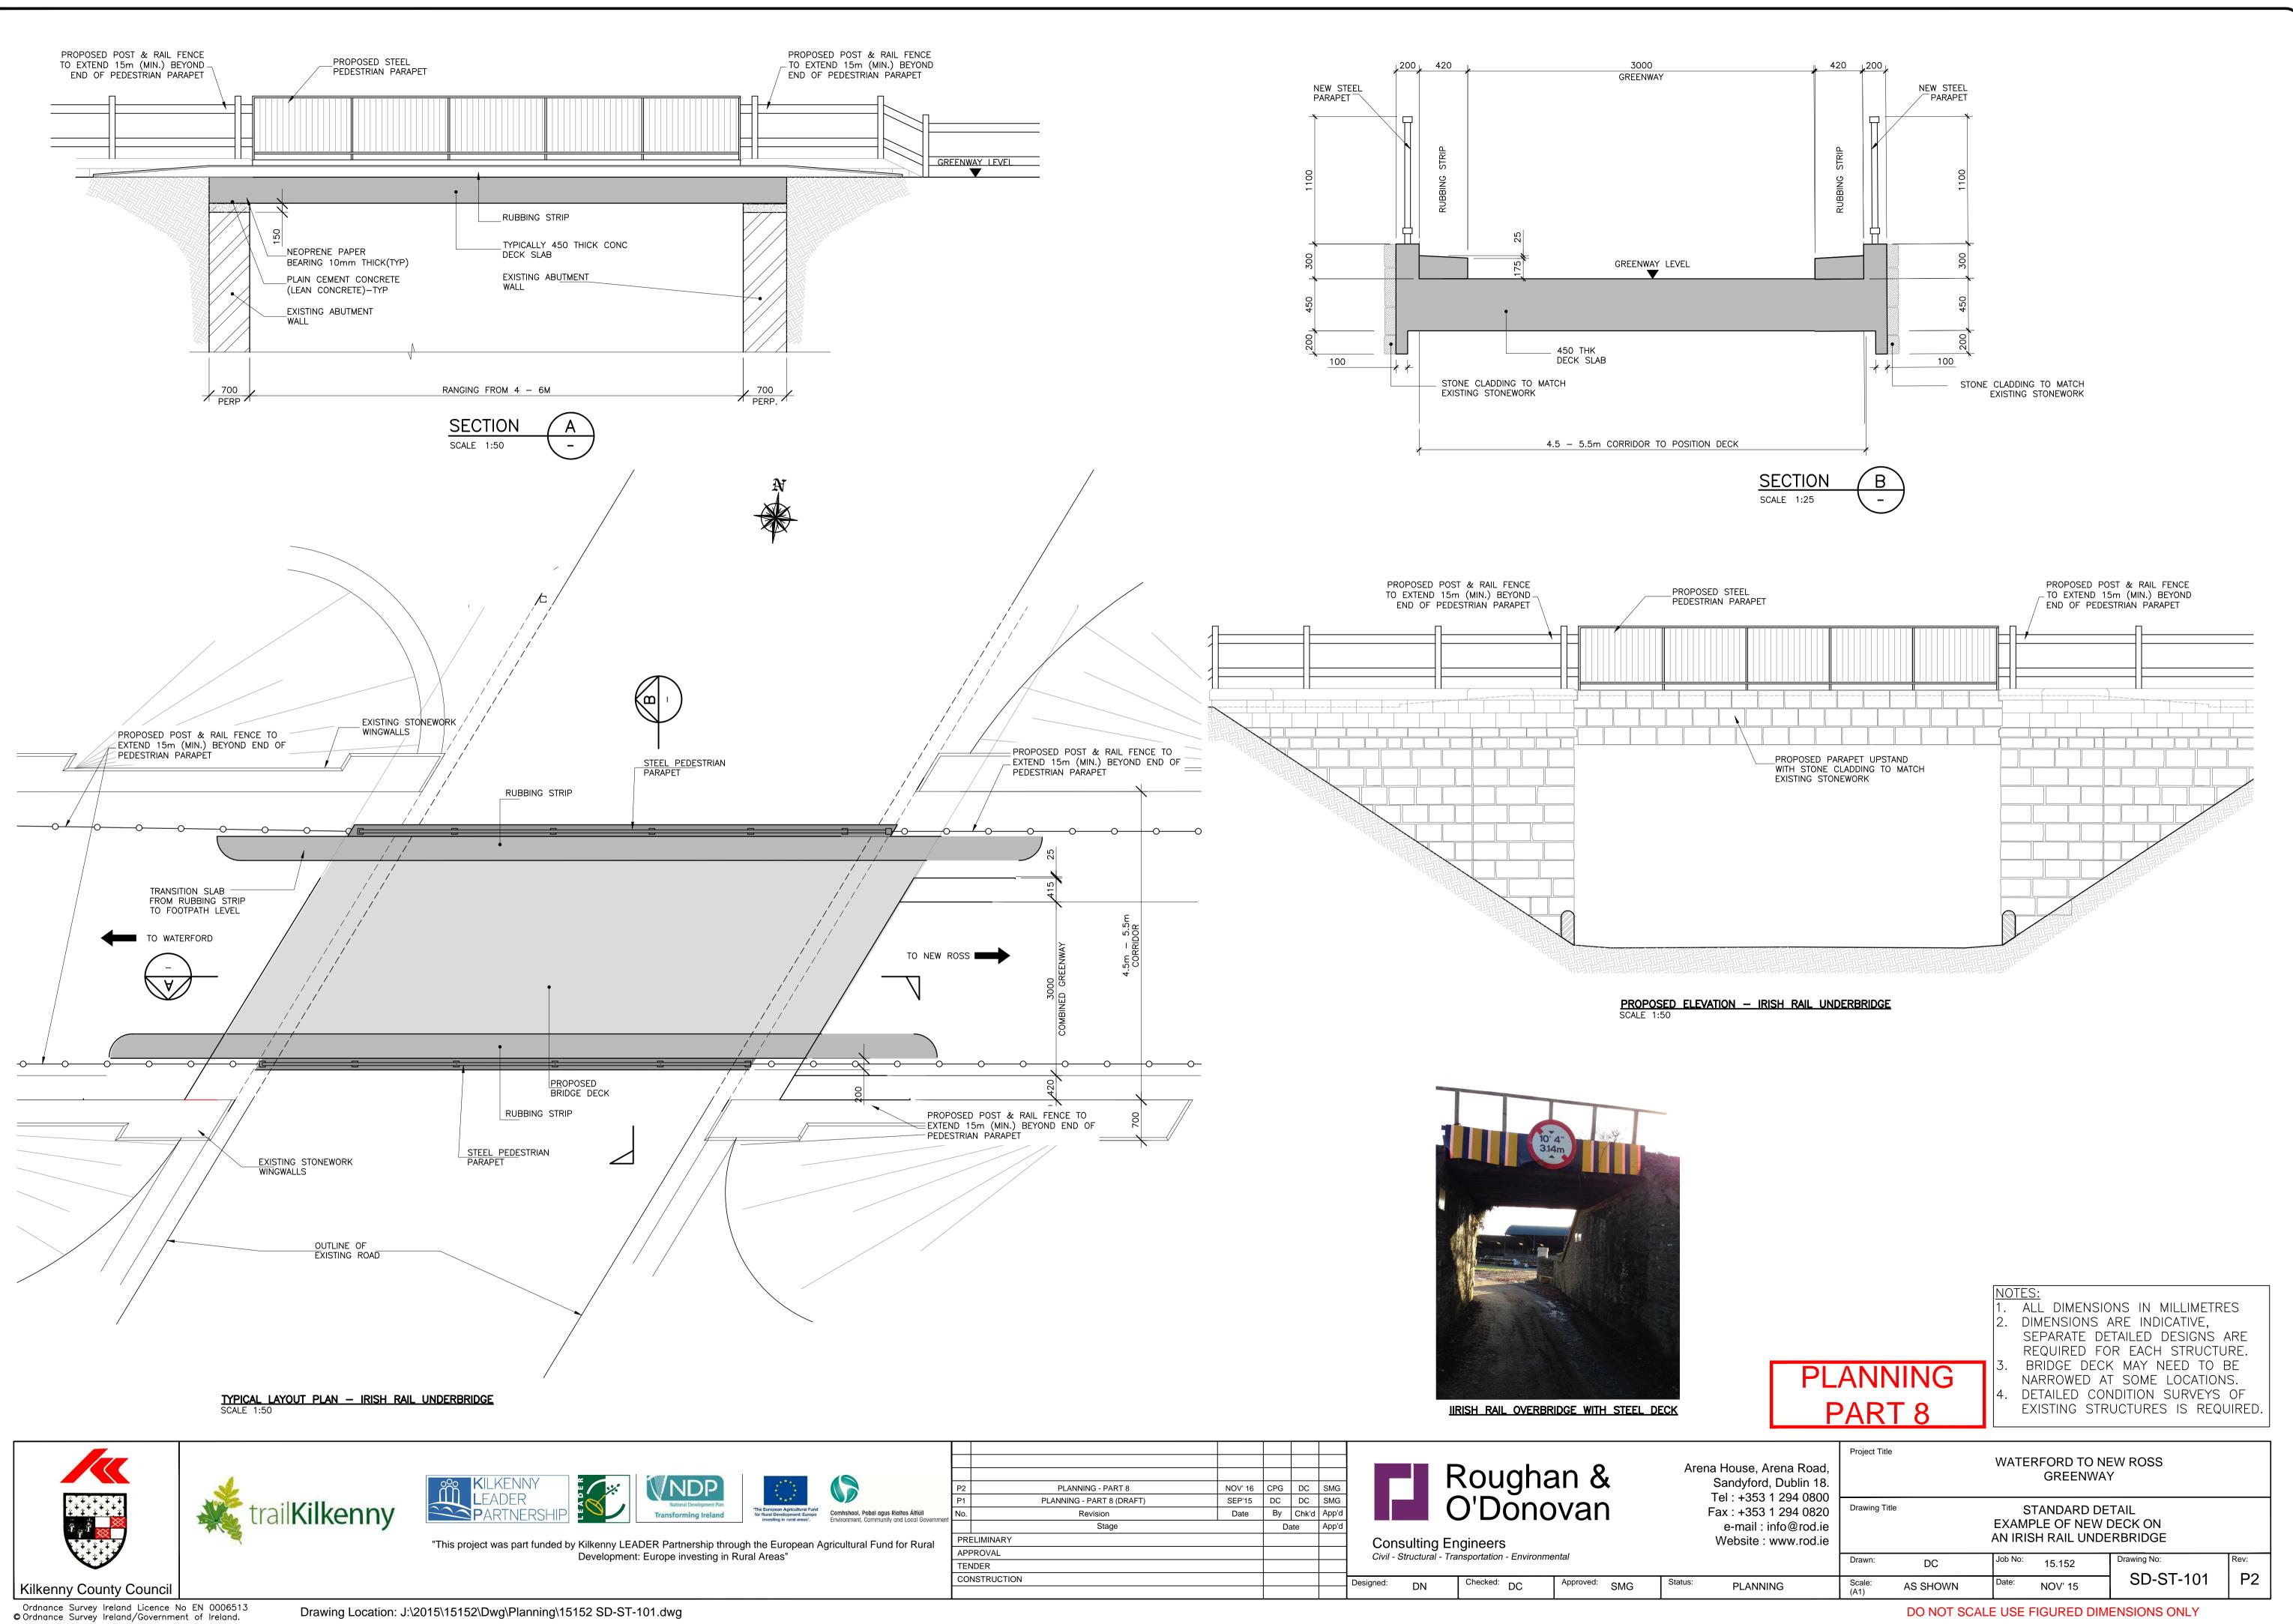

C Checked: DC Approved: SMG Status:      |                                             |
|                                                                                  |                |                                                              |                             |                 |                   |                     | Designed: DC Checked: DC Approved: SMG Status:      | PLA                                         |
|                                                                                  |                |                                                              |                             |                 |                   |                     |                                                     |                                             |



Drawing Location: J:\2015\15152\Dwg\Planning\15152 SD-ST-101.dwg