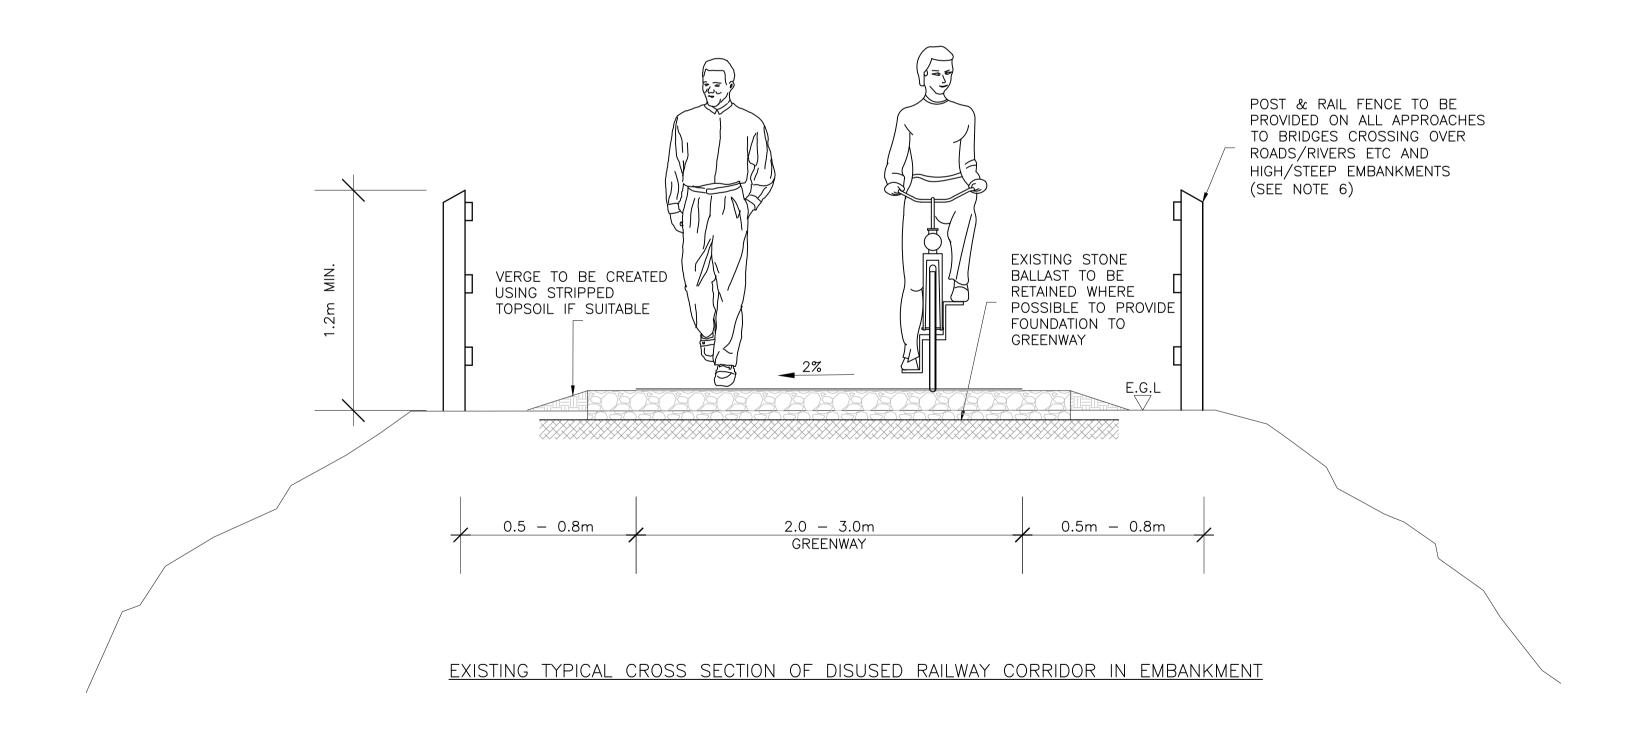

| NC | DTES:                                     |
|----|-------------------------------------------|
| 1. | REFER TO DRAWINGS AL-101 TO AL-108 FOR    |
|    | PROPOSED ALIGNMENT OF GREENWAY            |
| 2. | VERGE TO BE GRASS SEEDED WITH APPROVED    |
|    | NATIVE GRASS.                             |
| 3. | GREENWAY TO CROSS EXISTING ROAD NETWORK   |
|    | AT VARIOUS LOCATIONS. REFER TO DRAWINGS   |
|    | GA-001 TO 011 FOR DETAILS.                |
| 4. | EXISTING DRAINAGE PATHS TO BE RETAINED.   |
| 5. | ALL DRAINAGE REQUIREMENT TO BE REVIEWED   |
|    | DURING DETAILED DESIGN STAGE.             |
| 6. | FENCING HAS BEEN ASSUMED TO BE            |
|    | INCORPORATED ON ALL HIGH EMBANKMENTS,     |
|    | THE EXTENT OF FENCING REQURIED IS SUBJECT |
|    | TO A MORE DETAIL ASSESSMENT AT THE        |
|    | DETAILED DESIGN STAGE.                    |
|    |                                           |
|    |                                           |

| NO | TES:                                      |
|----|-------------------------------------------|
| 1. | REFER TO DRAWINGS AL-101 TO AL-108 FOR    |
|    | PROPOSED ALIGNMENT OF GREENWAY            |
| 2. | VERGE TO BE GRASS SEEDED WITH APPROVED    |
|    | NATIVE GRASS.                             |
| 3. | GREENWAY TO CROSS EXISTING ROAD NETWORK   |
|    | AT VARIOUS LOCATIONS. REFER TO DRAWINGS   |
|    | GA-001 TO 011 FOR DETAILS.                |
| 4. | EXISTING DRAINAGE PATHS TO BE RETAINED.   |
| 5. | ALL DRAINAGE REQUIREMENT TO BE REVIEWED   |
|    | DURING DETAILED DESIGN STAGE.             |
| 6. | FENCING HAS BEEN ASSUMED TO BE            |
|    | INCORPORATED ON ALL HIGH EMBANKMENTS,     |
|    | THE EXTENT OF FENCING REQURIED IS SUBJECT |
|    | TO A MORE DETAIL ASSESSMENT AT THE        |
|    | DETAILED DESIGN STAGE.                    |
|    |                                           |
|    |                                           |