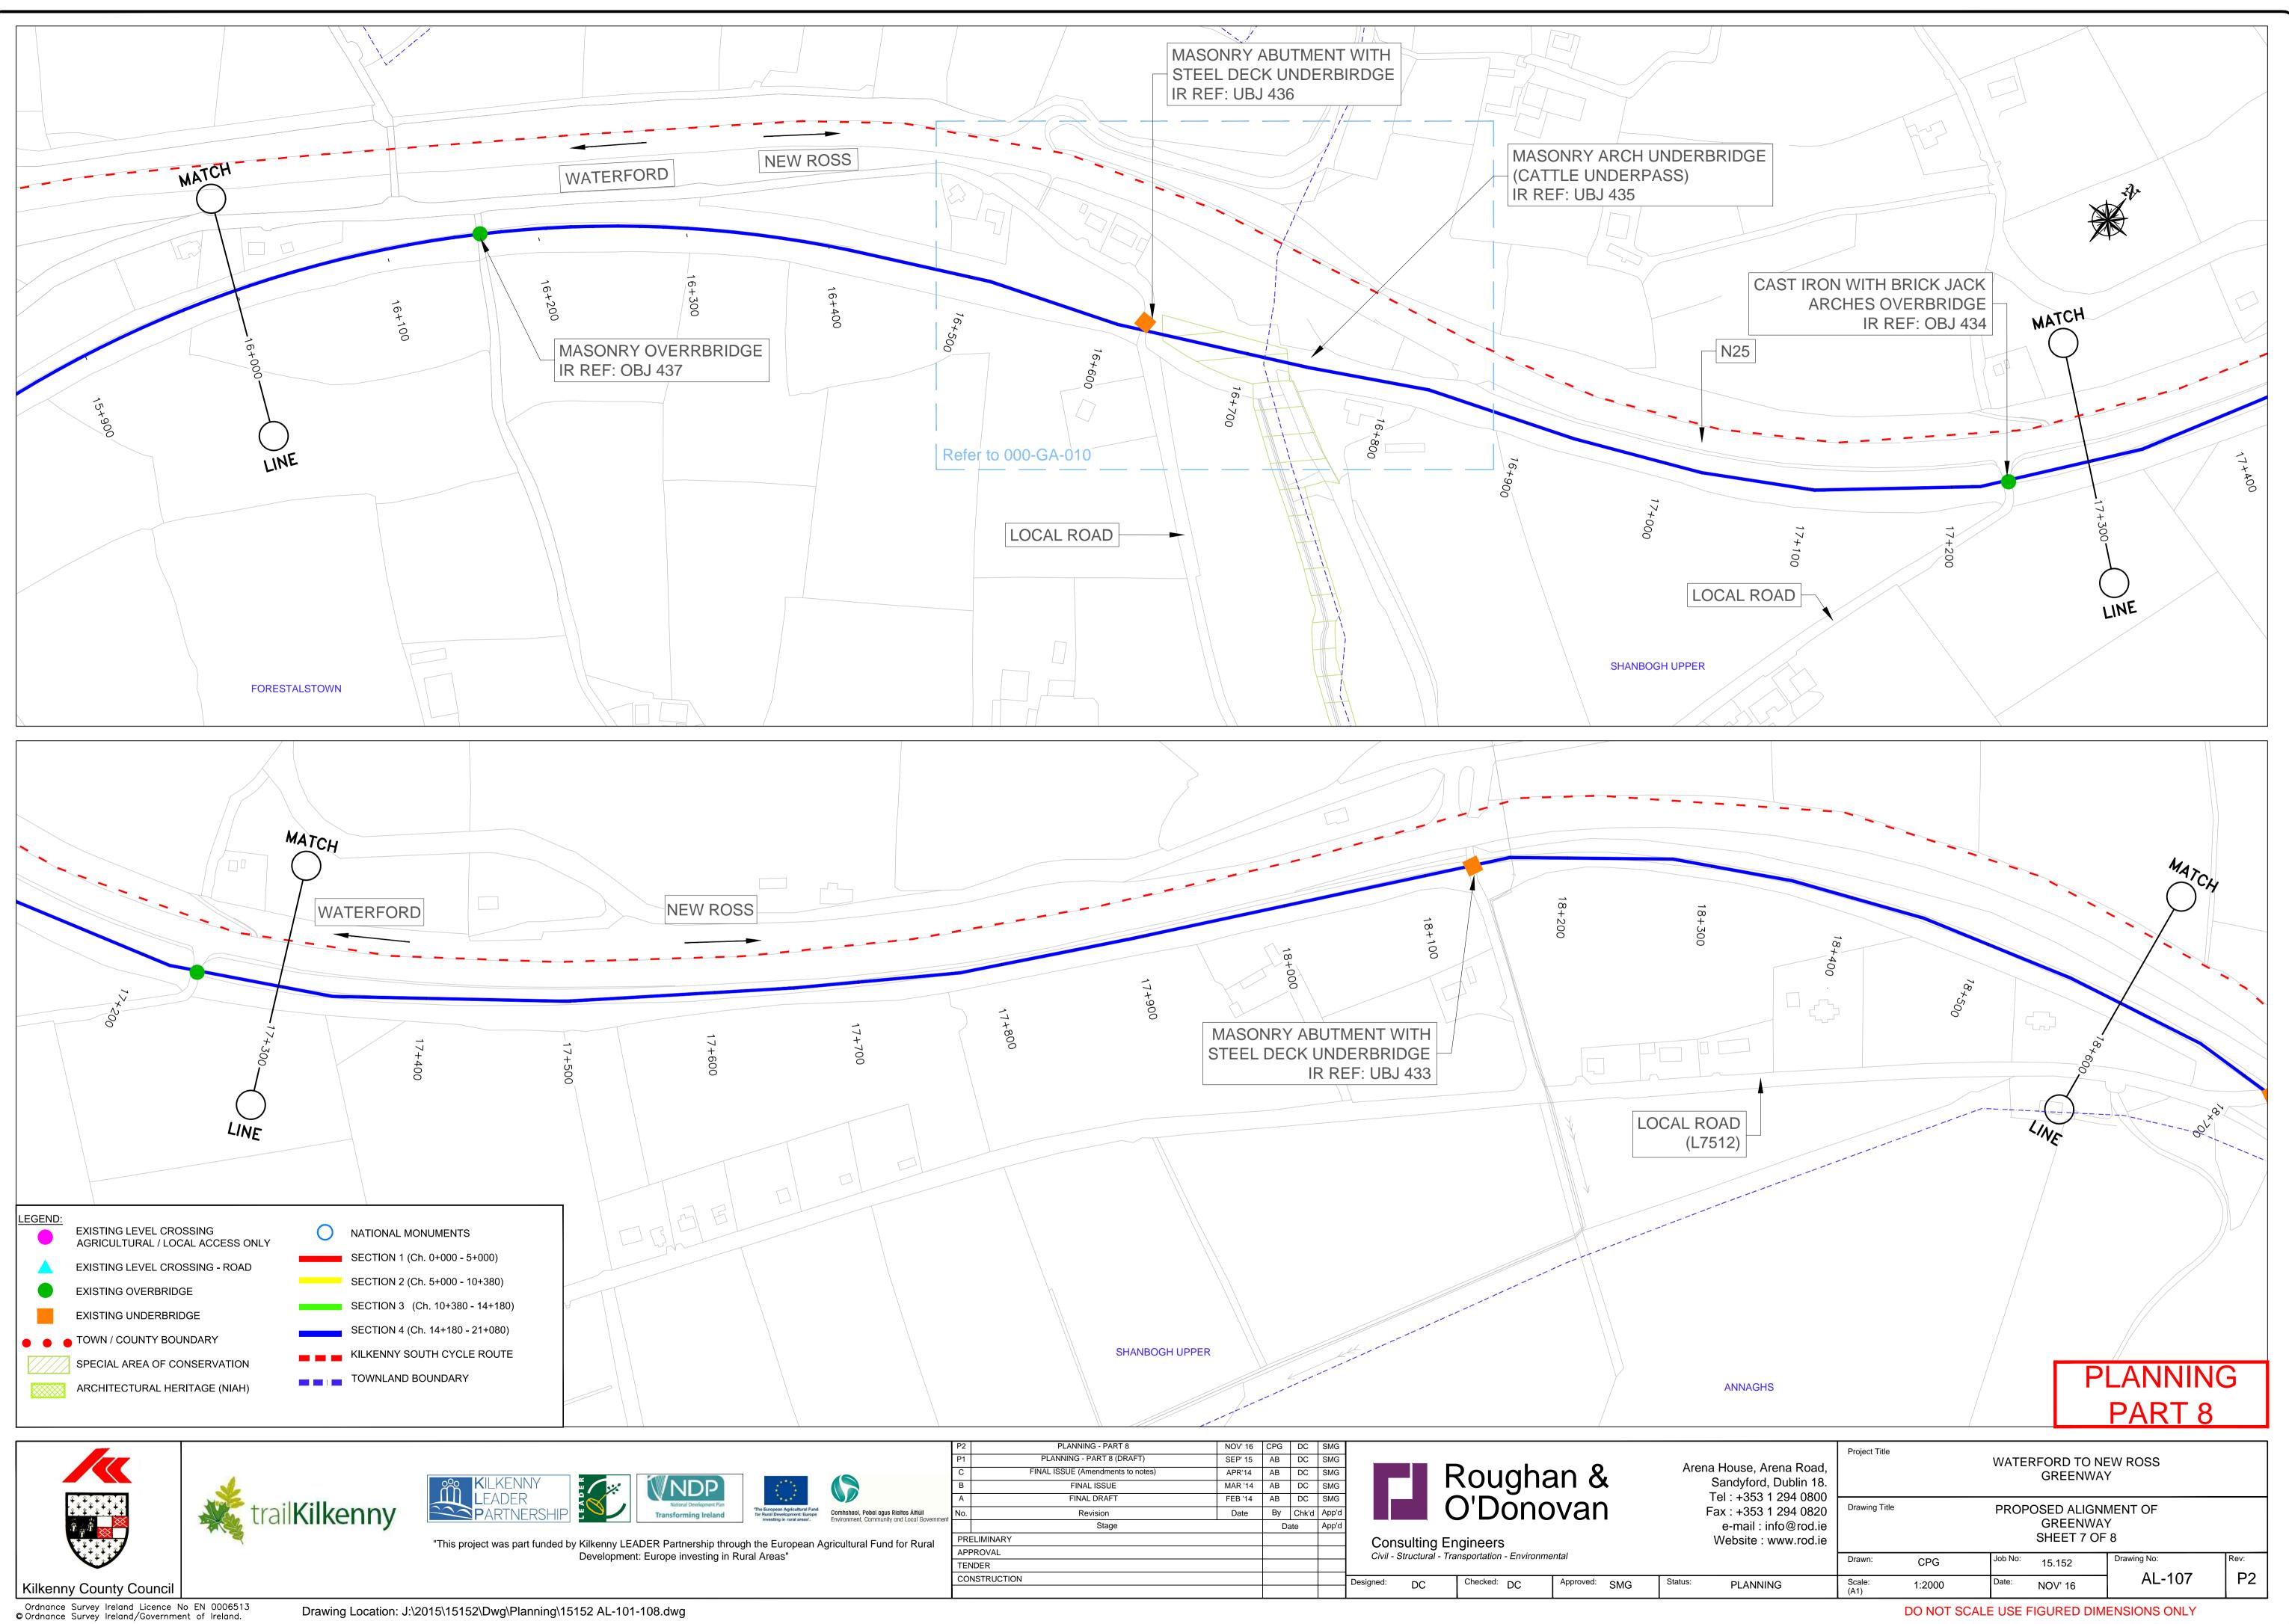

| NC | DTES:                                     |
|----|-------------------------------------------|
| 1. | REFER TO DRAWINGS AL-101 TO AL-108 FOR    |
|    | PROPOSED ALIGNMENT OF GREENWAY            |
| 2. | VERGE TO BE GRASS SEEDED WITH APPROVED    |
|    | NATIVE GRASS.                             |
| 3. | GREENWAY TO CROSS EXISTING ROAD NETWORK   |
|    | AT VARIOUS LOCATIONS. REFER TO DRAWINGS   |
|    | GA-001 TO 011 FOR DETAILS.                |
| 4. | EXISTING DRAINAGE PATHS TO BE RETAINED.   |
| 5. | ALL DRAINAGE REQUIREMENT TO BE REVIEWED   |
|    | DURING DETAILED DESIGN STAGE.             |
| 6. | FENCING HAS BEEN ASSUMED TO BE            |
|    | INCORPORATED ON ALL HIGH EMBANKMENTS,     |
|    | THE EXTENT OF FENCING REQURIED IS SUBJECT |
|    | TO A MORE DETAIL ASSESSMENT AT THE        |
|    | DETAILED DESIGN STAGE.                    |
|    |                                           |
|    |                                           |