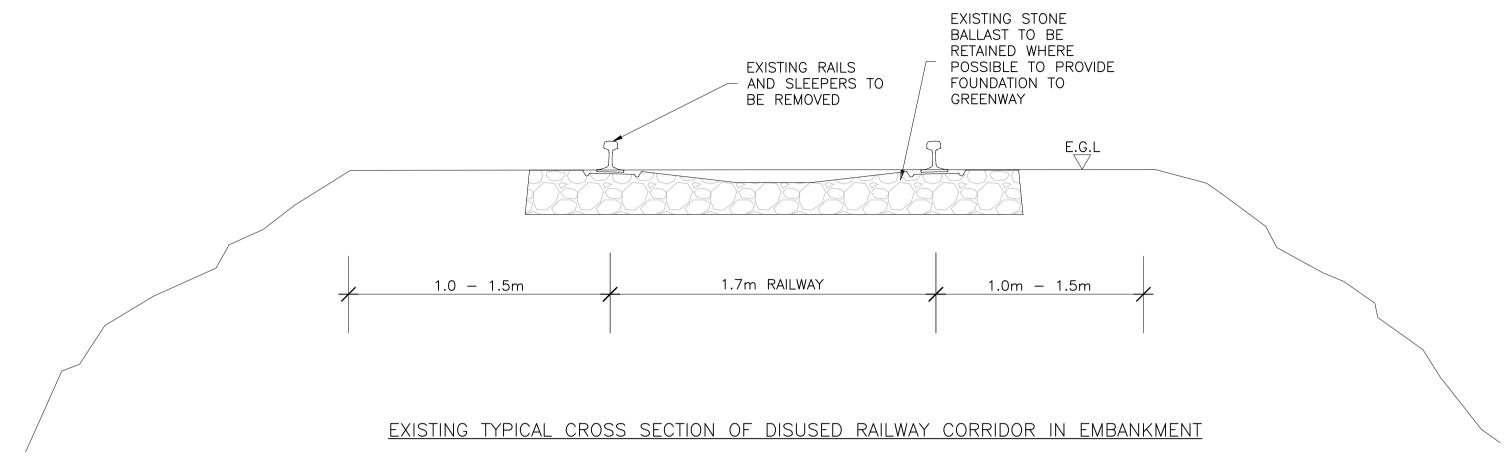

| NC | DTES:                                     |
|----|-------------------------------------------|
| 1. | REFER TO DRAWINGS AL-101 TO AL-108 FOR    |
|    | PROPOSED ALIGNMENT OF GREENWAY            |
| 2. | VERGE TO BE GRASS SEEDED WITH APPROVED    |
|    | NATIVE GRASS.                             |
| 3. | GREENWAY TO CROSS EXISTING ROAD NETWORK   |
|    | AT VARIOUS LOCATIONS. REFER TO DRAWINGS   |
|    | GA-001 TO 011 FOR DETAILS.                |
| 4. | EXISTING DRAINAGE PATHS TO BE RETAINED.   |
| 5. | ALL DRAINAGE REQUIREMENT TO BE REVIEWED   |
|    | DURING DETAILED DESIGN STAGE.             |
| 6. | FENCING HAS BEEN ASSUMED TO BE            |
|    | INCORPORATED ON ALL HIGH EMBANKMENTS,     |
|    | THE EXTENT OF FENCING REQURIED IS SUBJECT |
|    | TO A MORE DETAIL ASSESSMENT AT THE        |
|    | DETAILED DESIGN STAGE.                    |
|    |                                           |
|    |                                           |