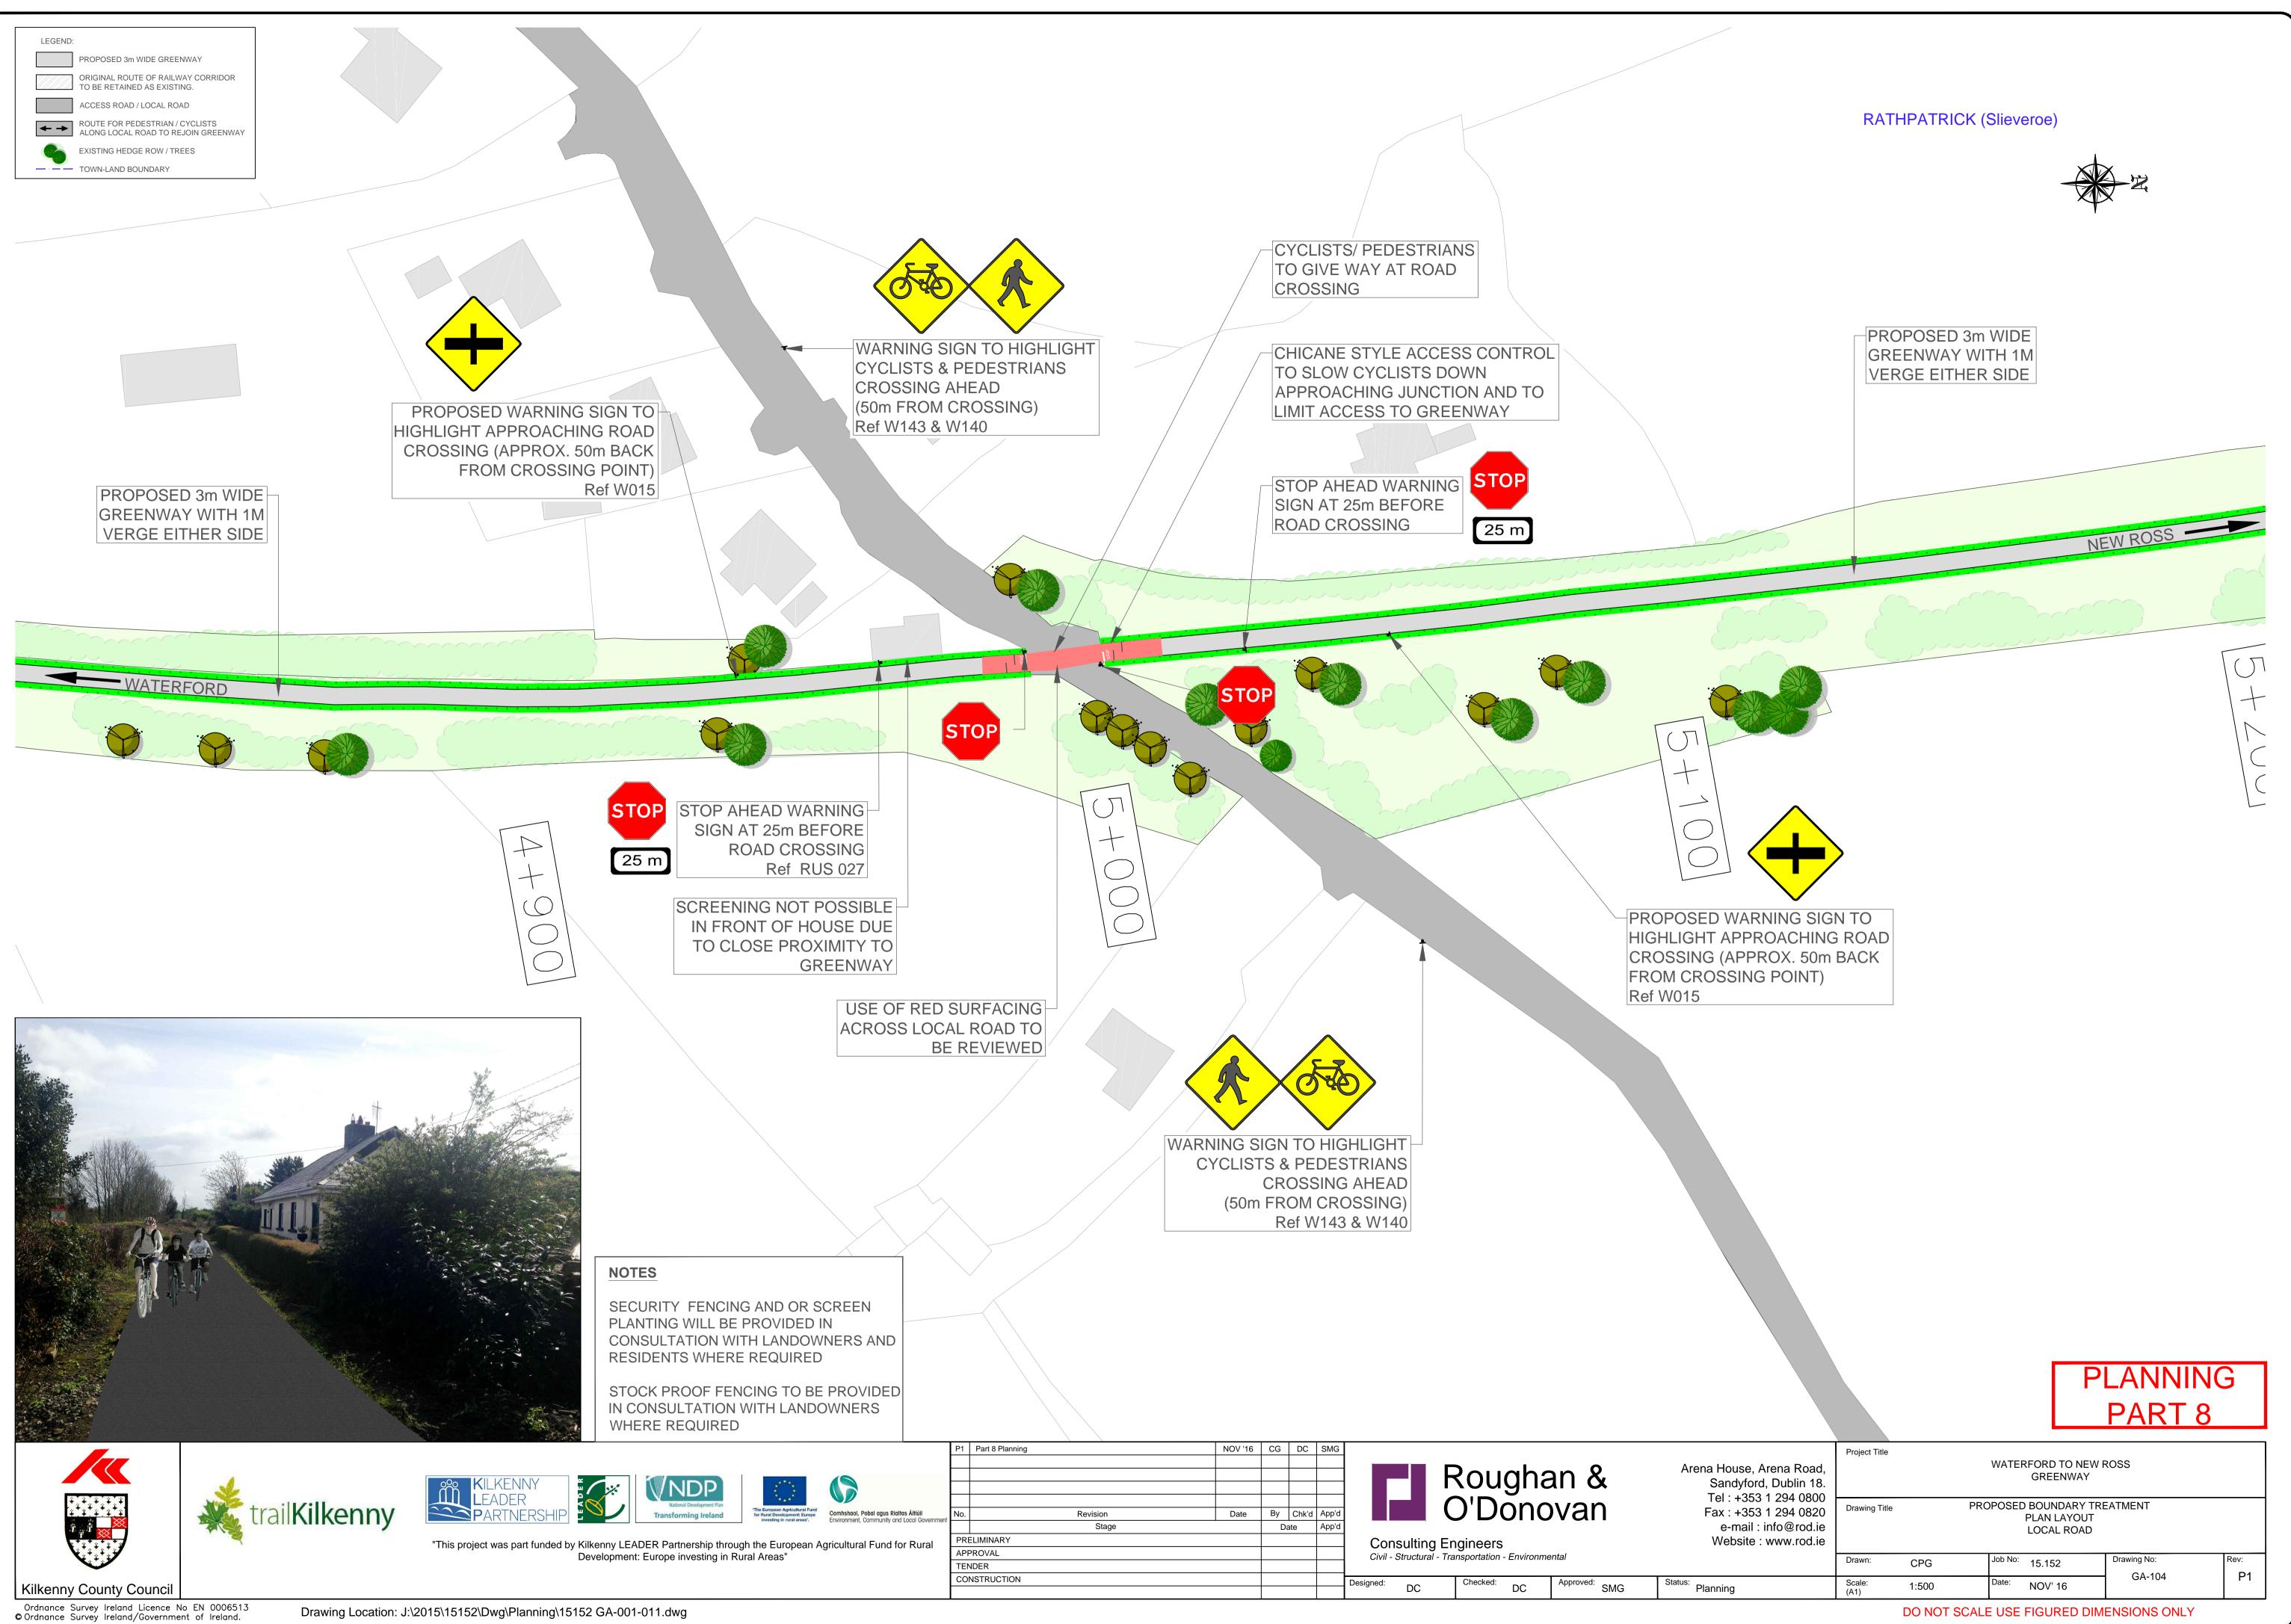

| NC | DTES:                                     |
|----|-------------------------------------------|
| 1. | REFER TO DRAWINGS AL-101 TO AL-108 FOR    |
|    | PROPOSED ALIGNMENT OF GREENWAY            |
| 2. | VERGE TO BE GRASS SEEDED WITH APPROVED    |
|    | NATIVE GRASS.                             |
| 3. | GREENWAY TO CROSS EXISTING ROAD NETWORK   |
|    | AT VARIOUS LOCATIONS. REFER TO DRAWINGS   |
|    | GA-001 TO 011 FOR DETAILS.                |
| 4. | EXISTING DRAINAGE PATHS TO BE RETAINED.   |
| 5. | ALL DRAINAGE REQUIREMENT TO BE REVIEWED   |
|    | DURING DETAILED DESIGN STAGE.             |
| 6. | FENCING HAS BEEN ASSUMED TO BE            |
|    | INCORPORATED ON ALL HIGH EMBANKMENTS,     |
|    | THE EXTENT OF FENCING REQURIED IS SUBJECT |
|    | TO A MORE DETAIL ASSESSMENT AT THE        |
|    | DETAILED DESIGN STAGE.                    |
|    |                                           |
|    |                                           |