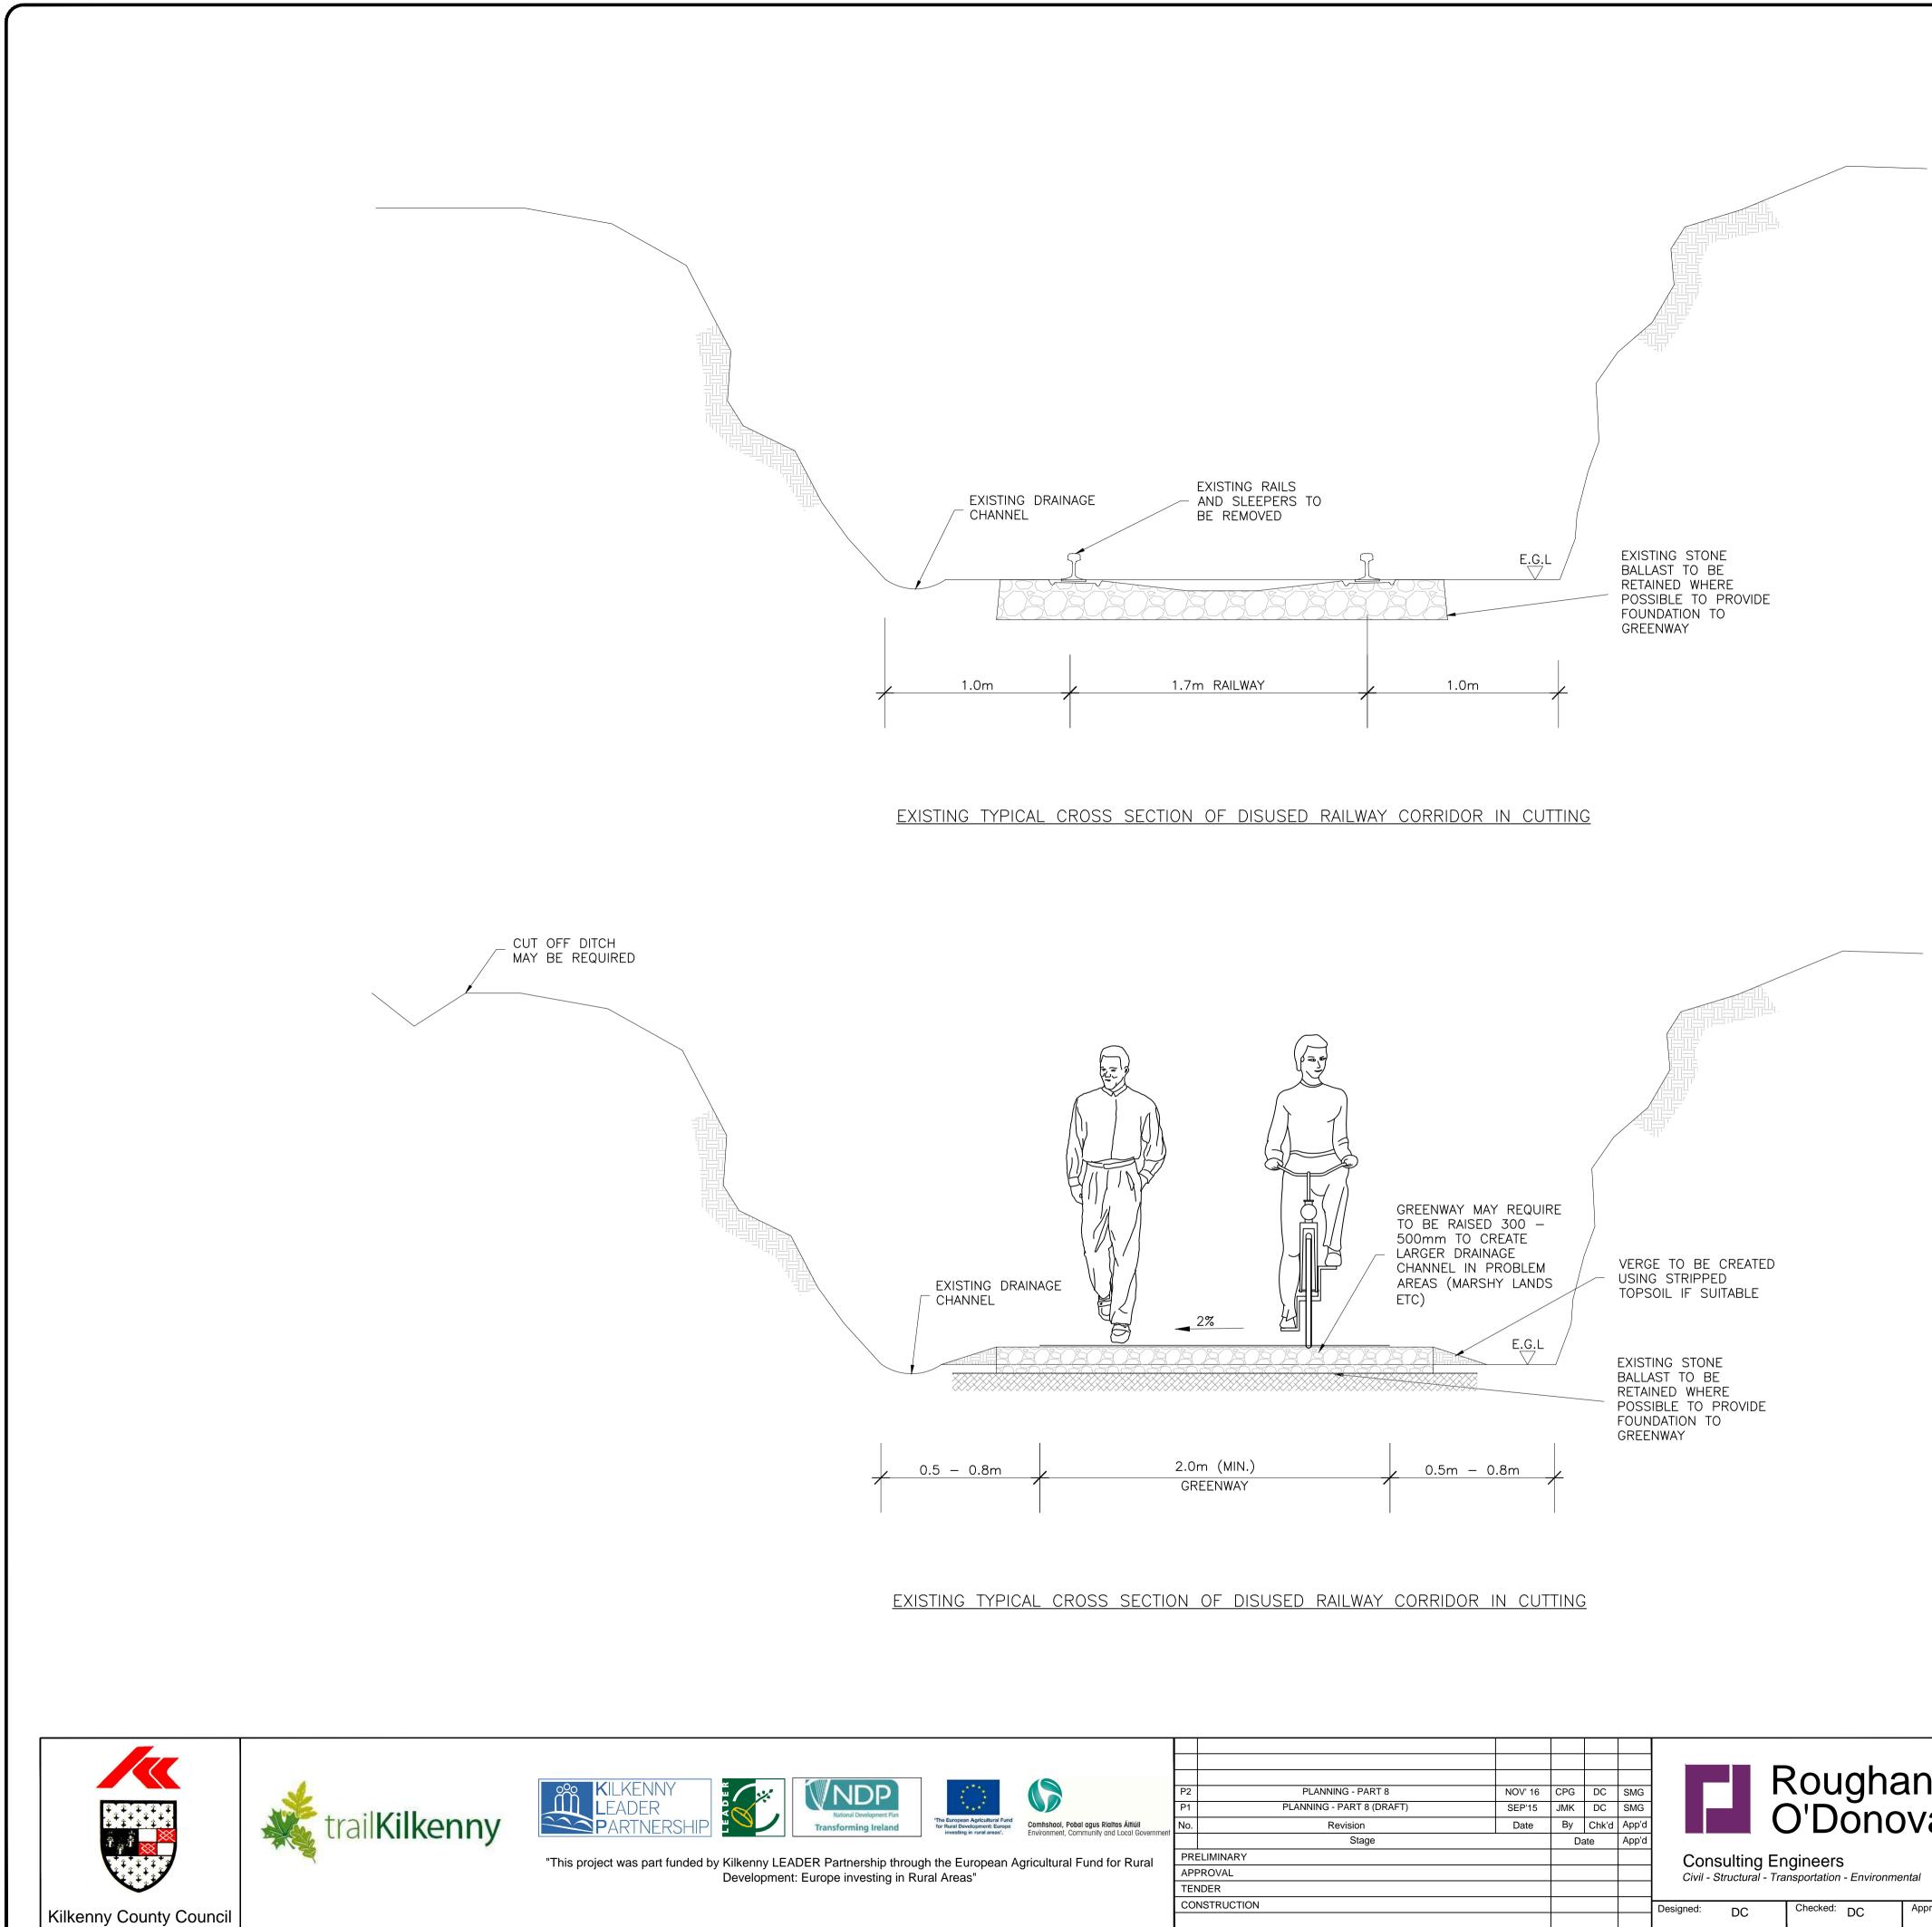

| NC | DTES:                                     |
|----|-------------------------------------------|
| 1. | REFER TO DRAWINGS AL-101 TO AL-108 FOR    |
|    | PROPOSED ALIGNMENT OF GREENWAY            |
| 2. | VERGE TO BE GRASS SEEDED WITH APPROVED    |
|    | NATIVE GRASS.                             |
| 3. | GREENWAY TO CROSS EXISTING ROAD NETWORK   |
|    | AT VARIOUS LOCATIONS. REFER TO DRAWINGS   |
|    | GA-001 TO 011 FOR DETAILS.                |
| 4. | EXISTING DRAINAGE PATHS TO BE RETAINED.   |
| 5. | ALL DRAINAGE REQUIREMENT TO BE REVIEWED   |
|    | DURING DETAILED DESIGN STAGE.             |
| 6. | FENCING HAS BEEN ASSUMED TO BE            |
|    | INCORPORATED ON ALL HIGH EMBANKMENTS,     |
|    | THE EXTENT OF FENCING REQURIED IS SUBJECT |
|    | TO A MORE DETAIL ASSESSMENT AT THE        |
|    | DETAILED DESIGN STAGE.                    |
|    |                                           |
|    |                                           |

| NOT | TES:                                      |
|-----|-------------------------------------------|
| 1.  | REFER TO DRAWINGS AL-101 TO AL-108 FOR    |
|     | PROPOSED ALIGNMENT OF GREENWAY            |
| 2.  | VERGE TO BE GRASS SEEDED WITH APPROVED    |
|     | NATIVE GRASS.                             |
| 3.  | GREENWAY TO CROSS EXISTING ROAD NETWORK   |
|     | AT VARIOUS LOCATIONS. REFER TO DRAWINGS   |
|     | GA-001 TO 011 FOR DETAILS.                |
| 4.  | EXISTING DRAINAGE PATHS TO BE RETAINED.   |
| 5.  | ALL DRAINAGE REQUIREMENT TO BE REVIEWED   |
|     | DURING DETAILED DESIGN STAGE.             |
| 6.  | FENCING HAS BEEN ASSUMED TO BE            |
|     | INCORPORATED ON ALL HIGH EMBANKMENTS,     |
|     | THE EXTENT OF FENCING REQURIED IS SUBJECT |
|     | TO A MORE DETAIL ASSESSMENT AT THE        |
|     | DETAILED DESIGN STAGE.                    |
|     |                                           |
|     |                                           |