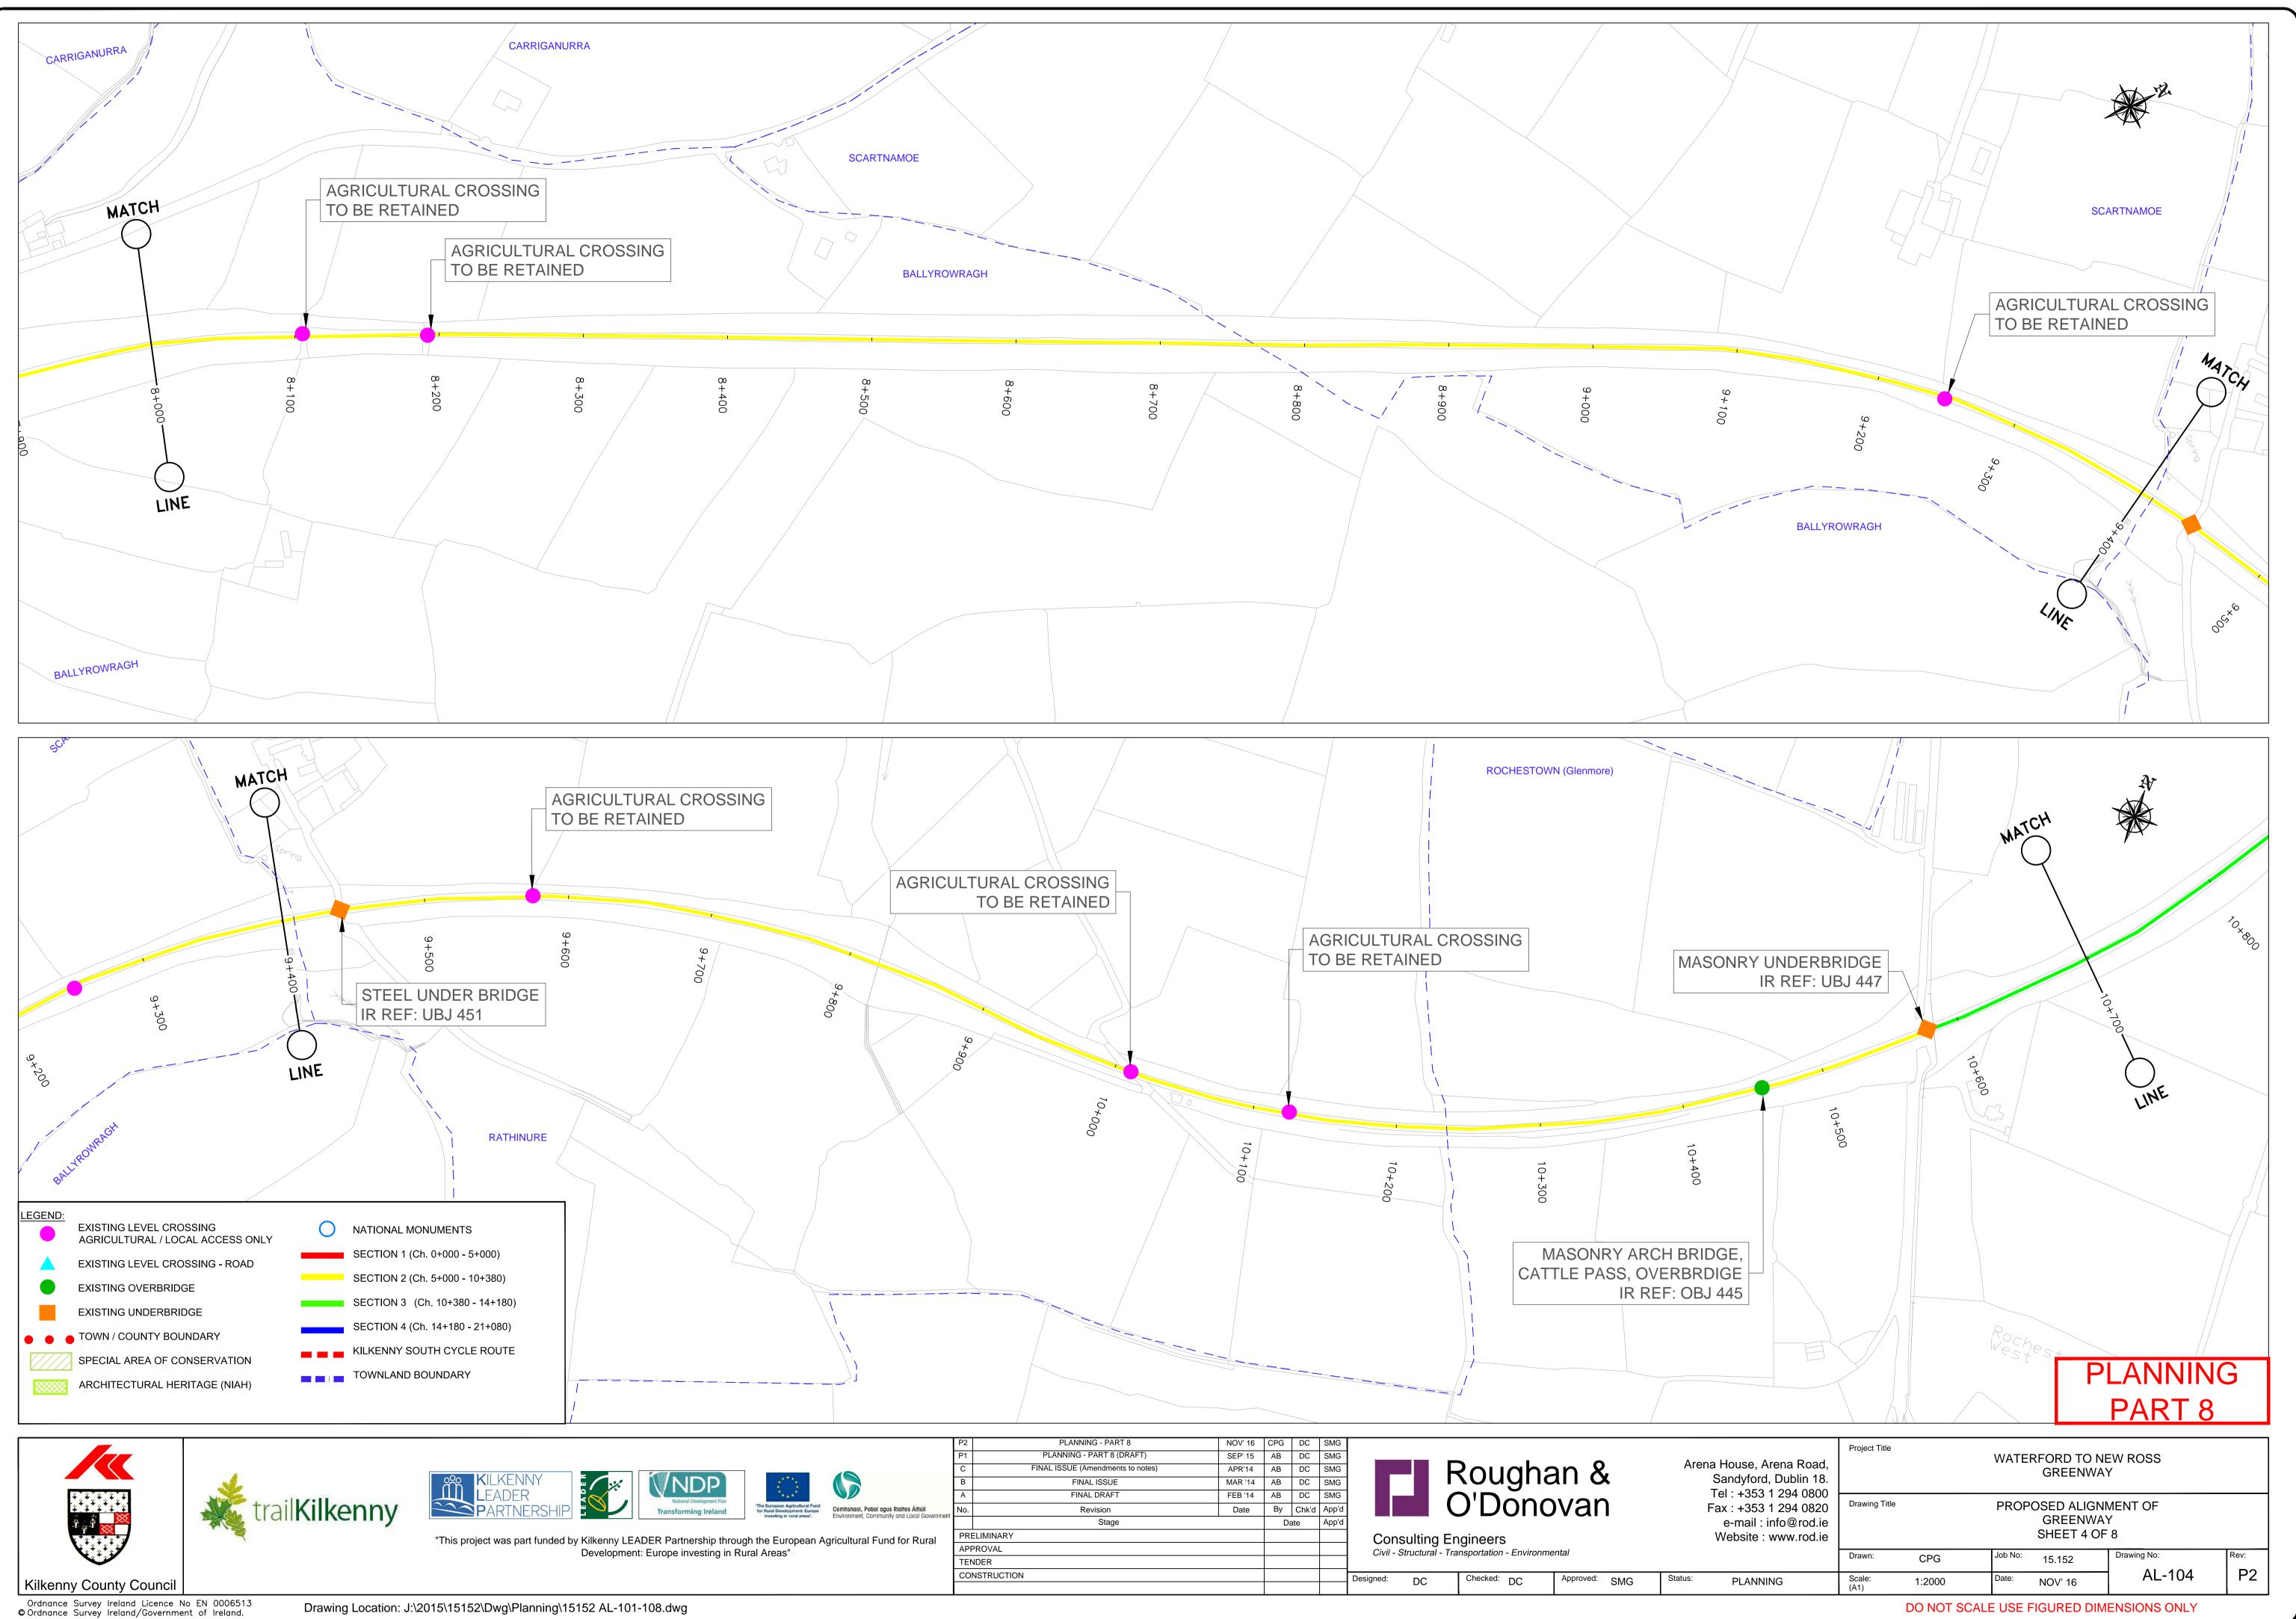

| NC | DTES:                                     |
|----|-------------------------------------------|
| 1. | REFER TO DRAWINGS AL-101 TO AL-108 FOR    |
|    | PROPOSED ALIGNMENT OF GREENWAY            |
| 2. | VERGE TO BE GRASS SEEDED WITH APPROVED    |
|    | NATIVE GRASS.                             |
| 3. | GREENWAY TO CROSS EXISTING ROAD NETWORK   |
|    | AT VARIOUS LOCATIONS. REFER TO DRAWINGS   |
|    | GA-001 TO 011 FOR DETAILS.                |
| 4. | EXISTING DRAINAGE PATHS TO BE RETAINED.   |
| 5. | ALL DRAINAGE REQUIREMENT TO BE REVIEWED   |
|    | DURING DETAILED DESIGN STAGE.             |
| 6. | FENCING HAS BEEN ASSUMED TO BE            |
|    | INCORPORATED ON ALL HIGH EMBANKMENTS,     |
|    | THE EXTENT OF FENCING REQURIED IS SUBJECT |
|    | TO A MORE DETAIL ASSESSMENT AT THE        |
|    | DETAILED DESIGN STAGE.                    |
|    |                                           |
|    |                                           |