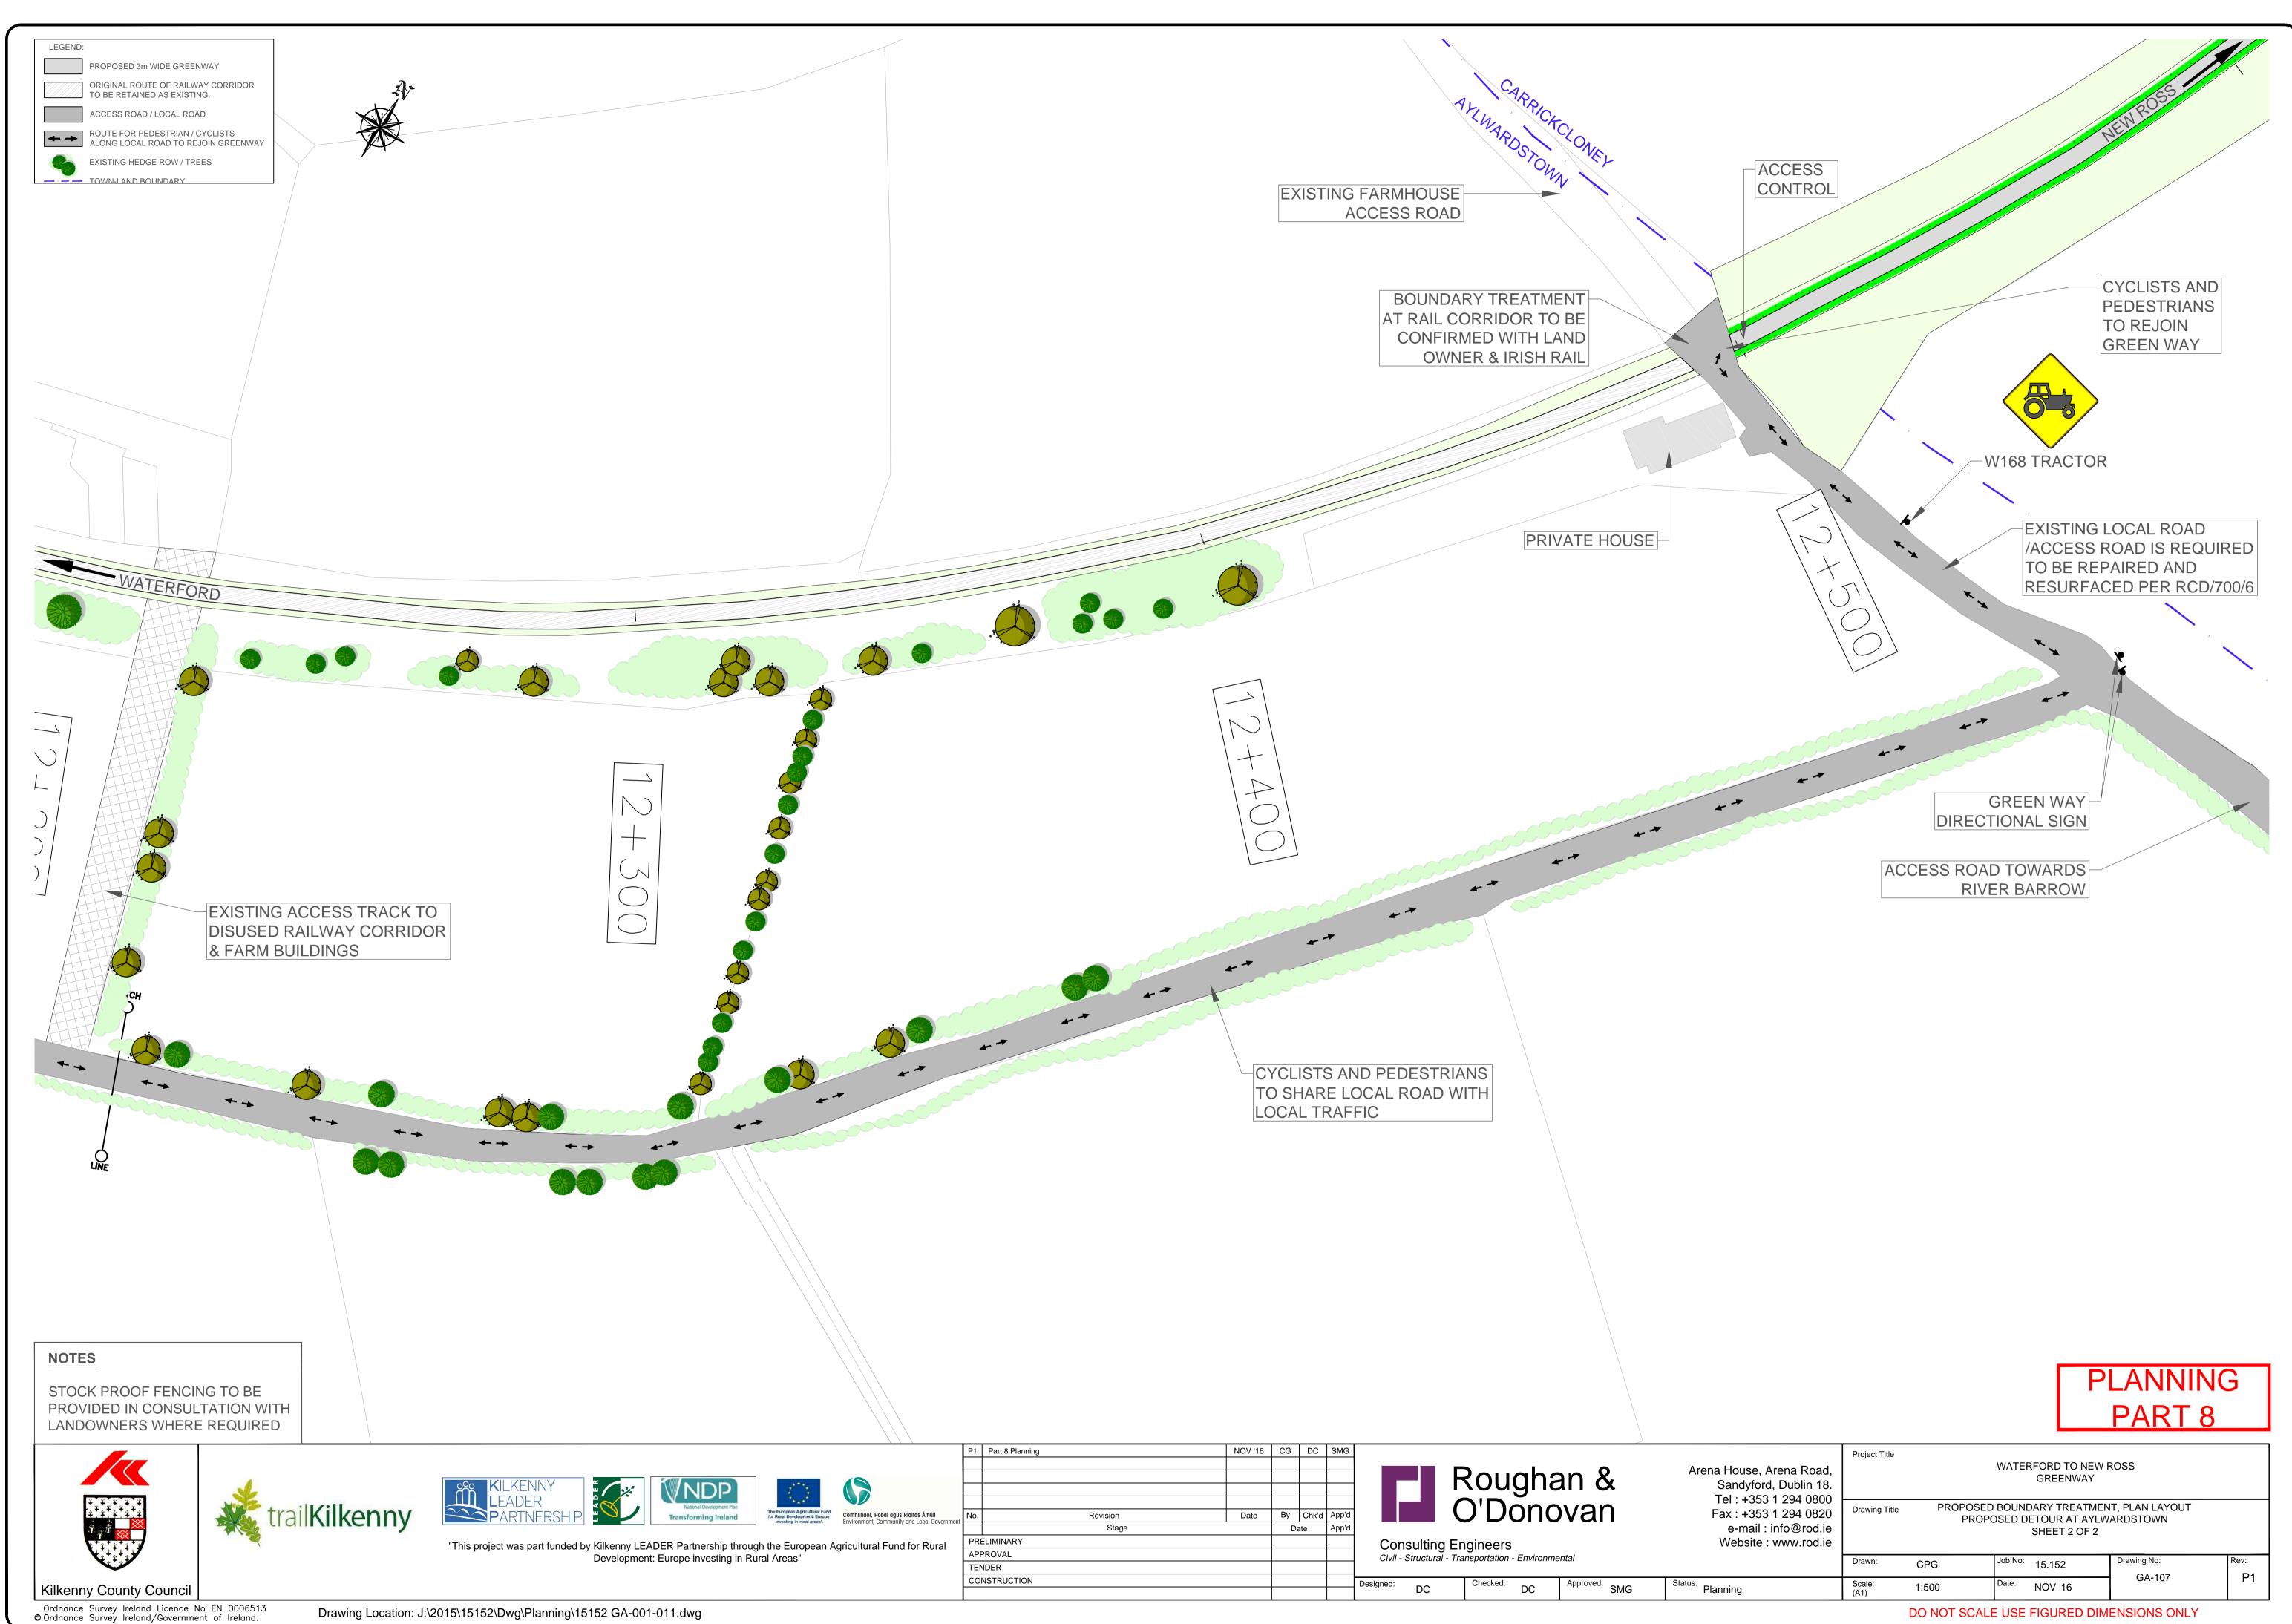

| NC | DTES:                                     |
|----|-------------------------------------------|
| 1. | REFER TO DRAWINGS AL-101 TO AL-108 FOR    |
|    | PROPOSED ALIGNMENT OF GREENWAY            |
| 2. | VERGE TO BE GRASS SEEDED WITH APPROVED    |
|    | NATIVE GRASS.                             |
| 3. | GREENWAY TO CROSS EXISTING ROAD NETWORK   |
|    | AT VARIOUS LOCATIONS. REFER TO DRAWINGS   |
|    | GA-001 TO 011 FOR DETAILS.                |
| 4. | EXISTING DRAINAGE PATHS TO BE RETAINED.   |
| 5. | ALL DRAINAGE REQUIREMENT TO BE REVIEWED   |
|    | DURING DETAILED DESIGN STAGE.             |
| 6. | FENCING HAS BEEN ASSUMED TO BE            |
|    | INCORPORATED ON ALL HIGH EMBANKMENTS,     |
|    | THE EXTENT OF FENCING REQURIED IS SUBJECT |
|    | TO A MORE DETAIL ASSESSMENT AT THE        |
|    | DETAILED DESIGN STAGE.                    |
|    |                                           |
|    |                                           |