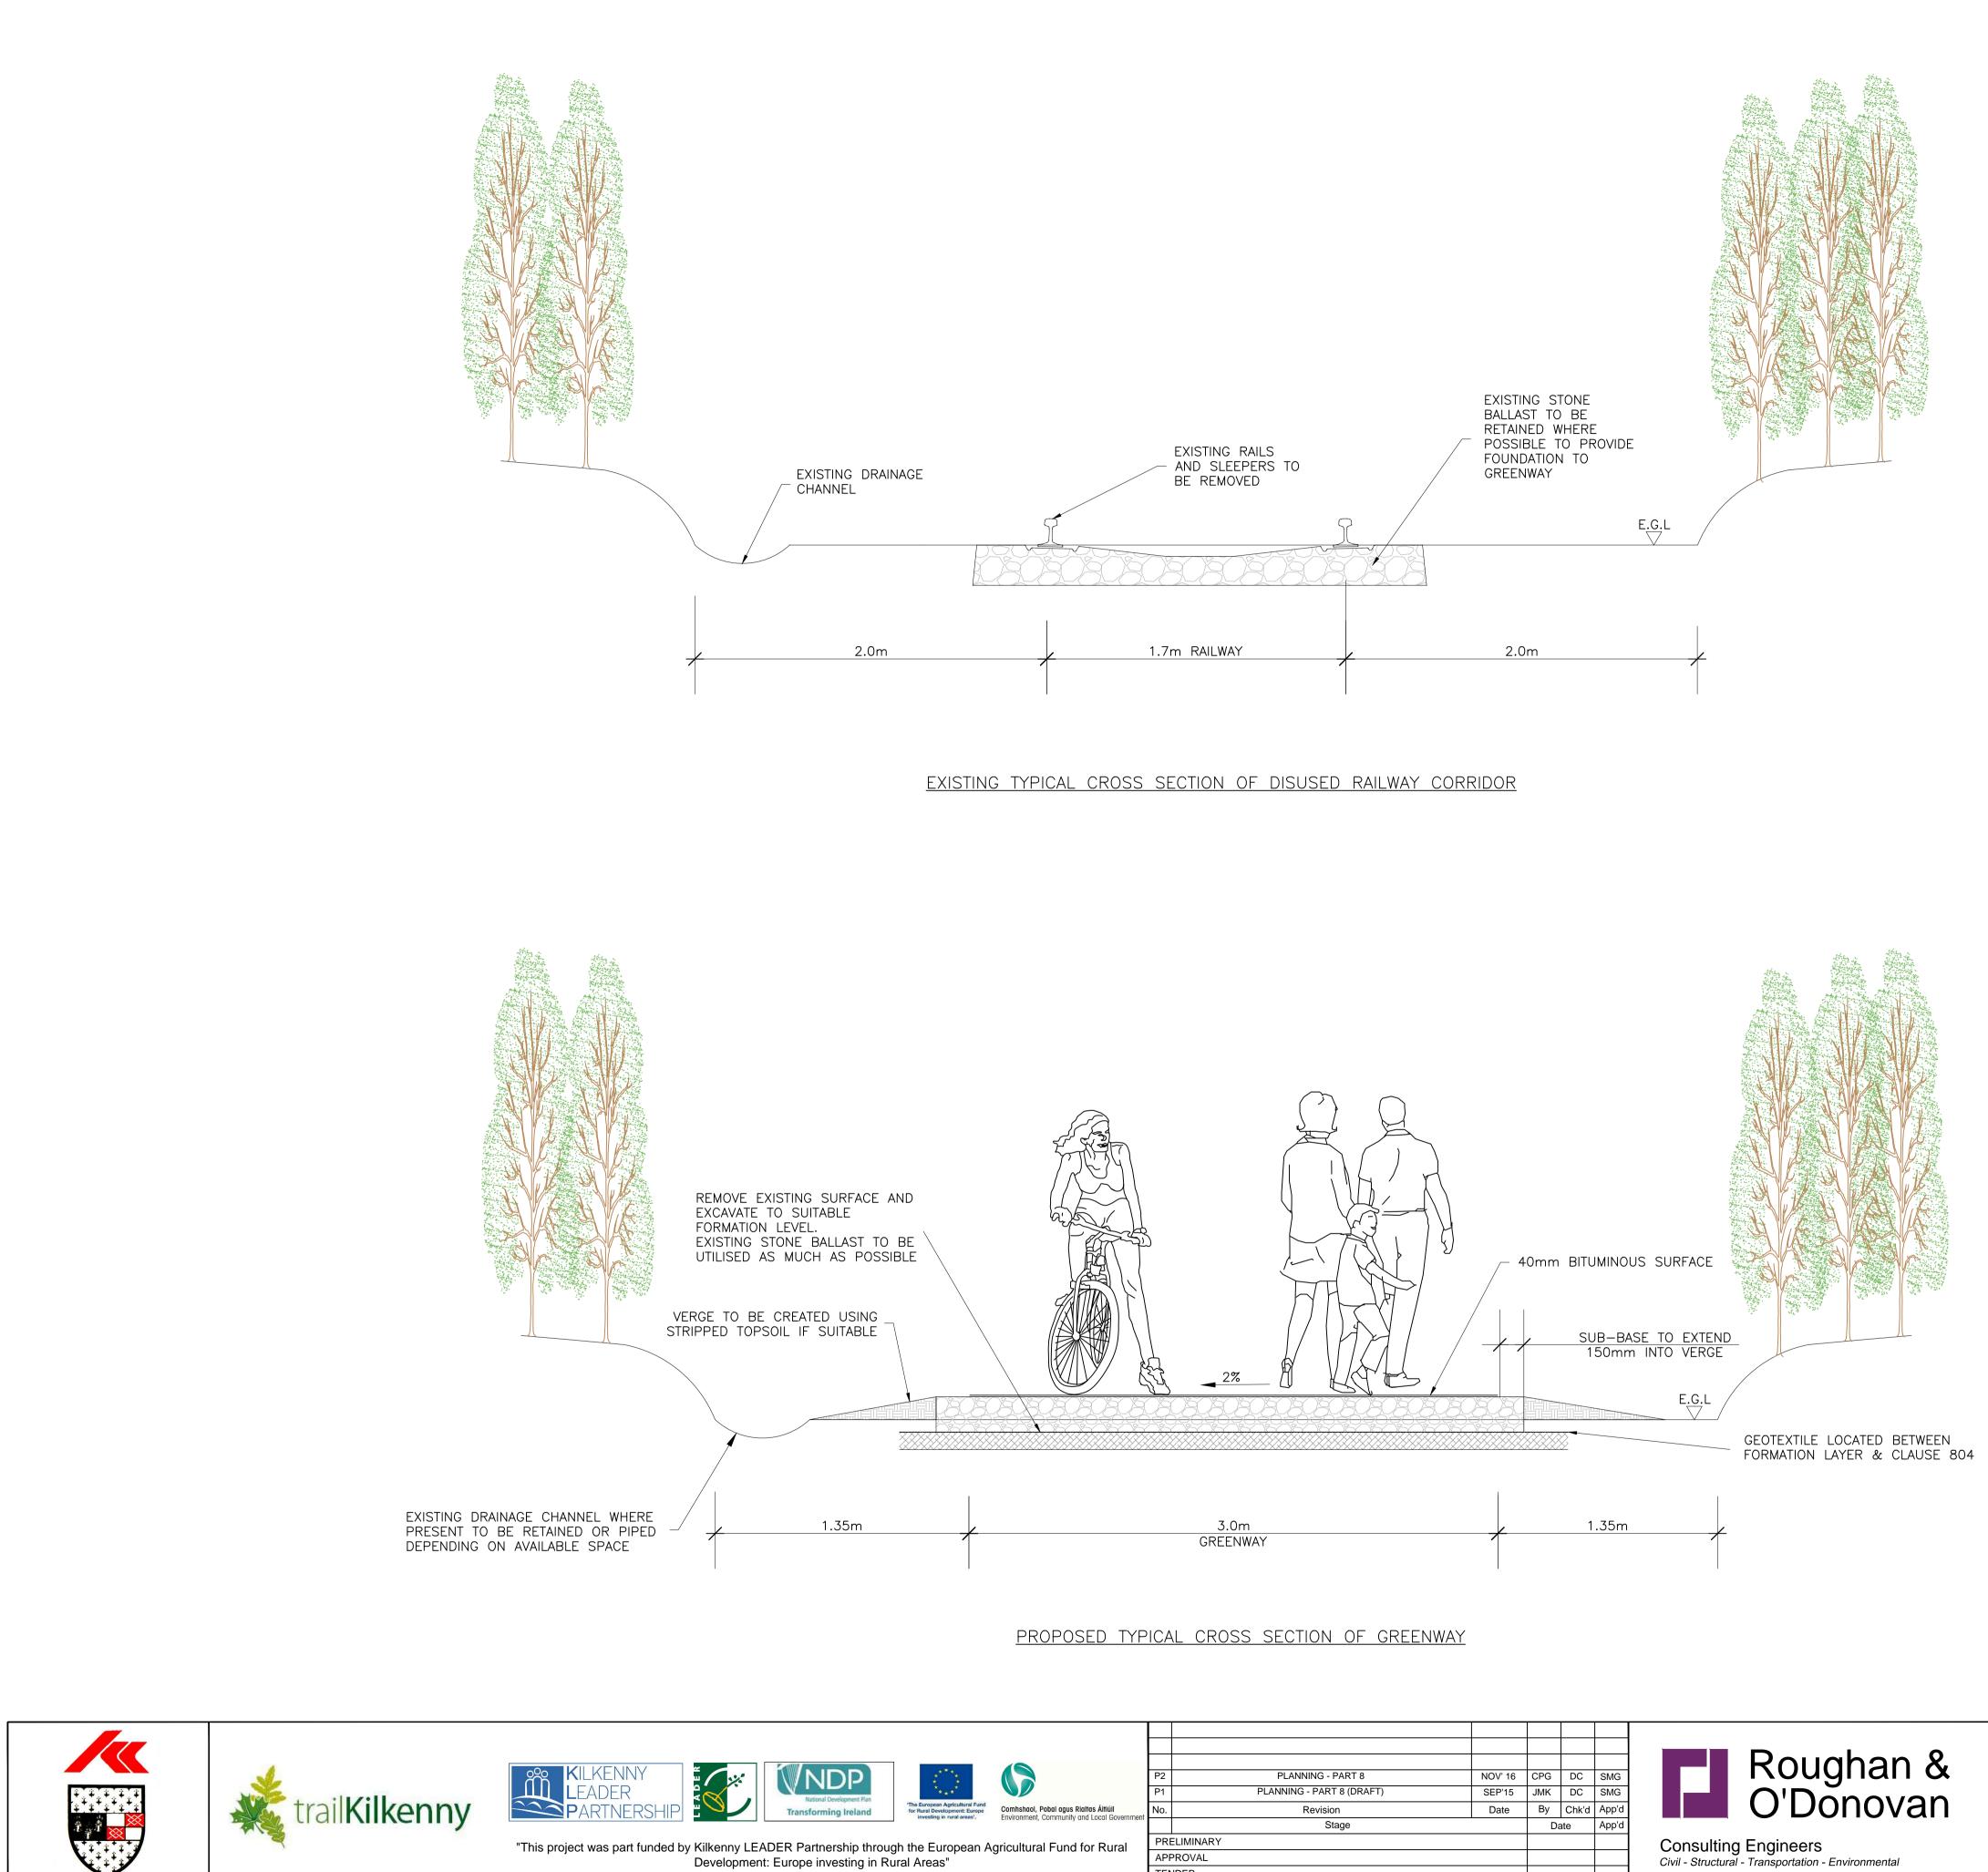

| NC | DTES:                                     |
|----|-------------------------------------------|
| 1. | REFER TO DRAWINGS AL-101 TO AL-108 FOR    |
|    | PROPOSED ALIGNMENT OF GREENWAY            |
| 2. | VERGE TO BE GRASS SEEDED WITH APPROVED    |
|    | NATIVE GRASS.                             |
| 3. | GREENWAY TO CROSS EXISTING ROAD NETWORK   |
|    | AT VARIOUS LOCATIONS. REFER TO DRAWINGS   |
|    | GA-001 TO 011 FOR DETAILS.                |
| 4. | EXISTING DRAINAGE PATHS TO BE RETAINED.   |
| 5. | ALL DRAINAGE REQUIREMENT TO BE REVIEWED   |
|    | DURING DETAILED DESIGN STAGE.             |
| 6. | FENCING HAS BEEN ASSUMED TO BE            |
|    | INCORPORATED ON ALL HIGH EMBANKMENTS,     |
|    | THE EXTENT OF FENCING REQURIED IS SUBJECT |
|    | TO A MORE DETAIL ASSESSMENT AT THE        |
|    | DETAILED DESIGN STAGE.                    |
|    |                                           |
|    |                                           |

| NO | TES:                                      |
|----|-------------------------------------------|
| 1. | REFER TO DRAWINGS AL-101 TO AL-108 FOR    |
|    | PROPOSED ALIGNMENT OF GREENWAY            |
| 2. | VERGE TO BE GRASS SEEDED WITH APPROVED    |
|    | NATIVE GRASS.                             |
| 3. | GREENWAY TO CROSS EXISTING ROAD NETWORK   |
|    | AT VARIOUS LOCATIONS. REFER TO DRAWINGS   |
|    | GA-001 TO 011 FOR DETAILS.                |
| 4. | EXISTING DRAINAGE PATHS TO BE RETAINED.   |
| 5. | ALL DRAINAGE REQUIREMENT TO BE REVIEWED   |
|    | DURING DETAILED DESIGN STAGE.             |
| 6. | FENCING HAS BEEN ASSUMED TO BE            |
|    | INCORPORATED ON ALL HIGH EMBANKMENTS,     |
|    | THE EXTENT OF FENCING REQURIED IS SUBJECT |
|    | TO A MORE DETAIL ASSESSMENT AT THE        |
|    | DETAILED DESIGN STAGE.                    |
|    |                                           |
|    |                                           |