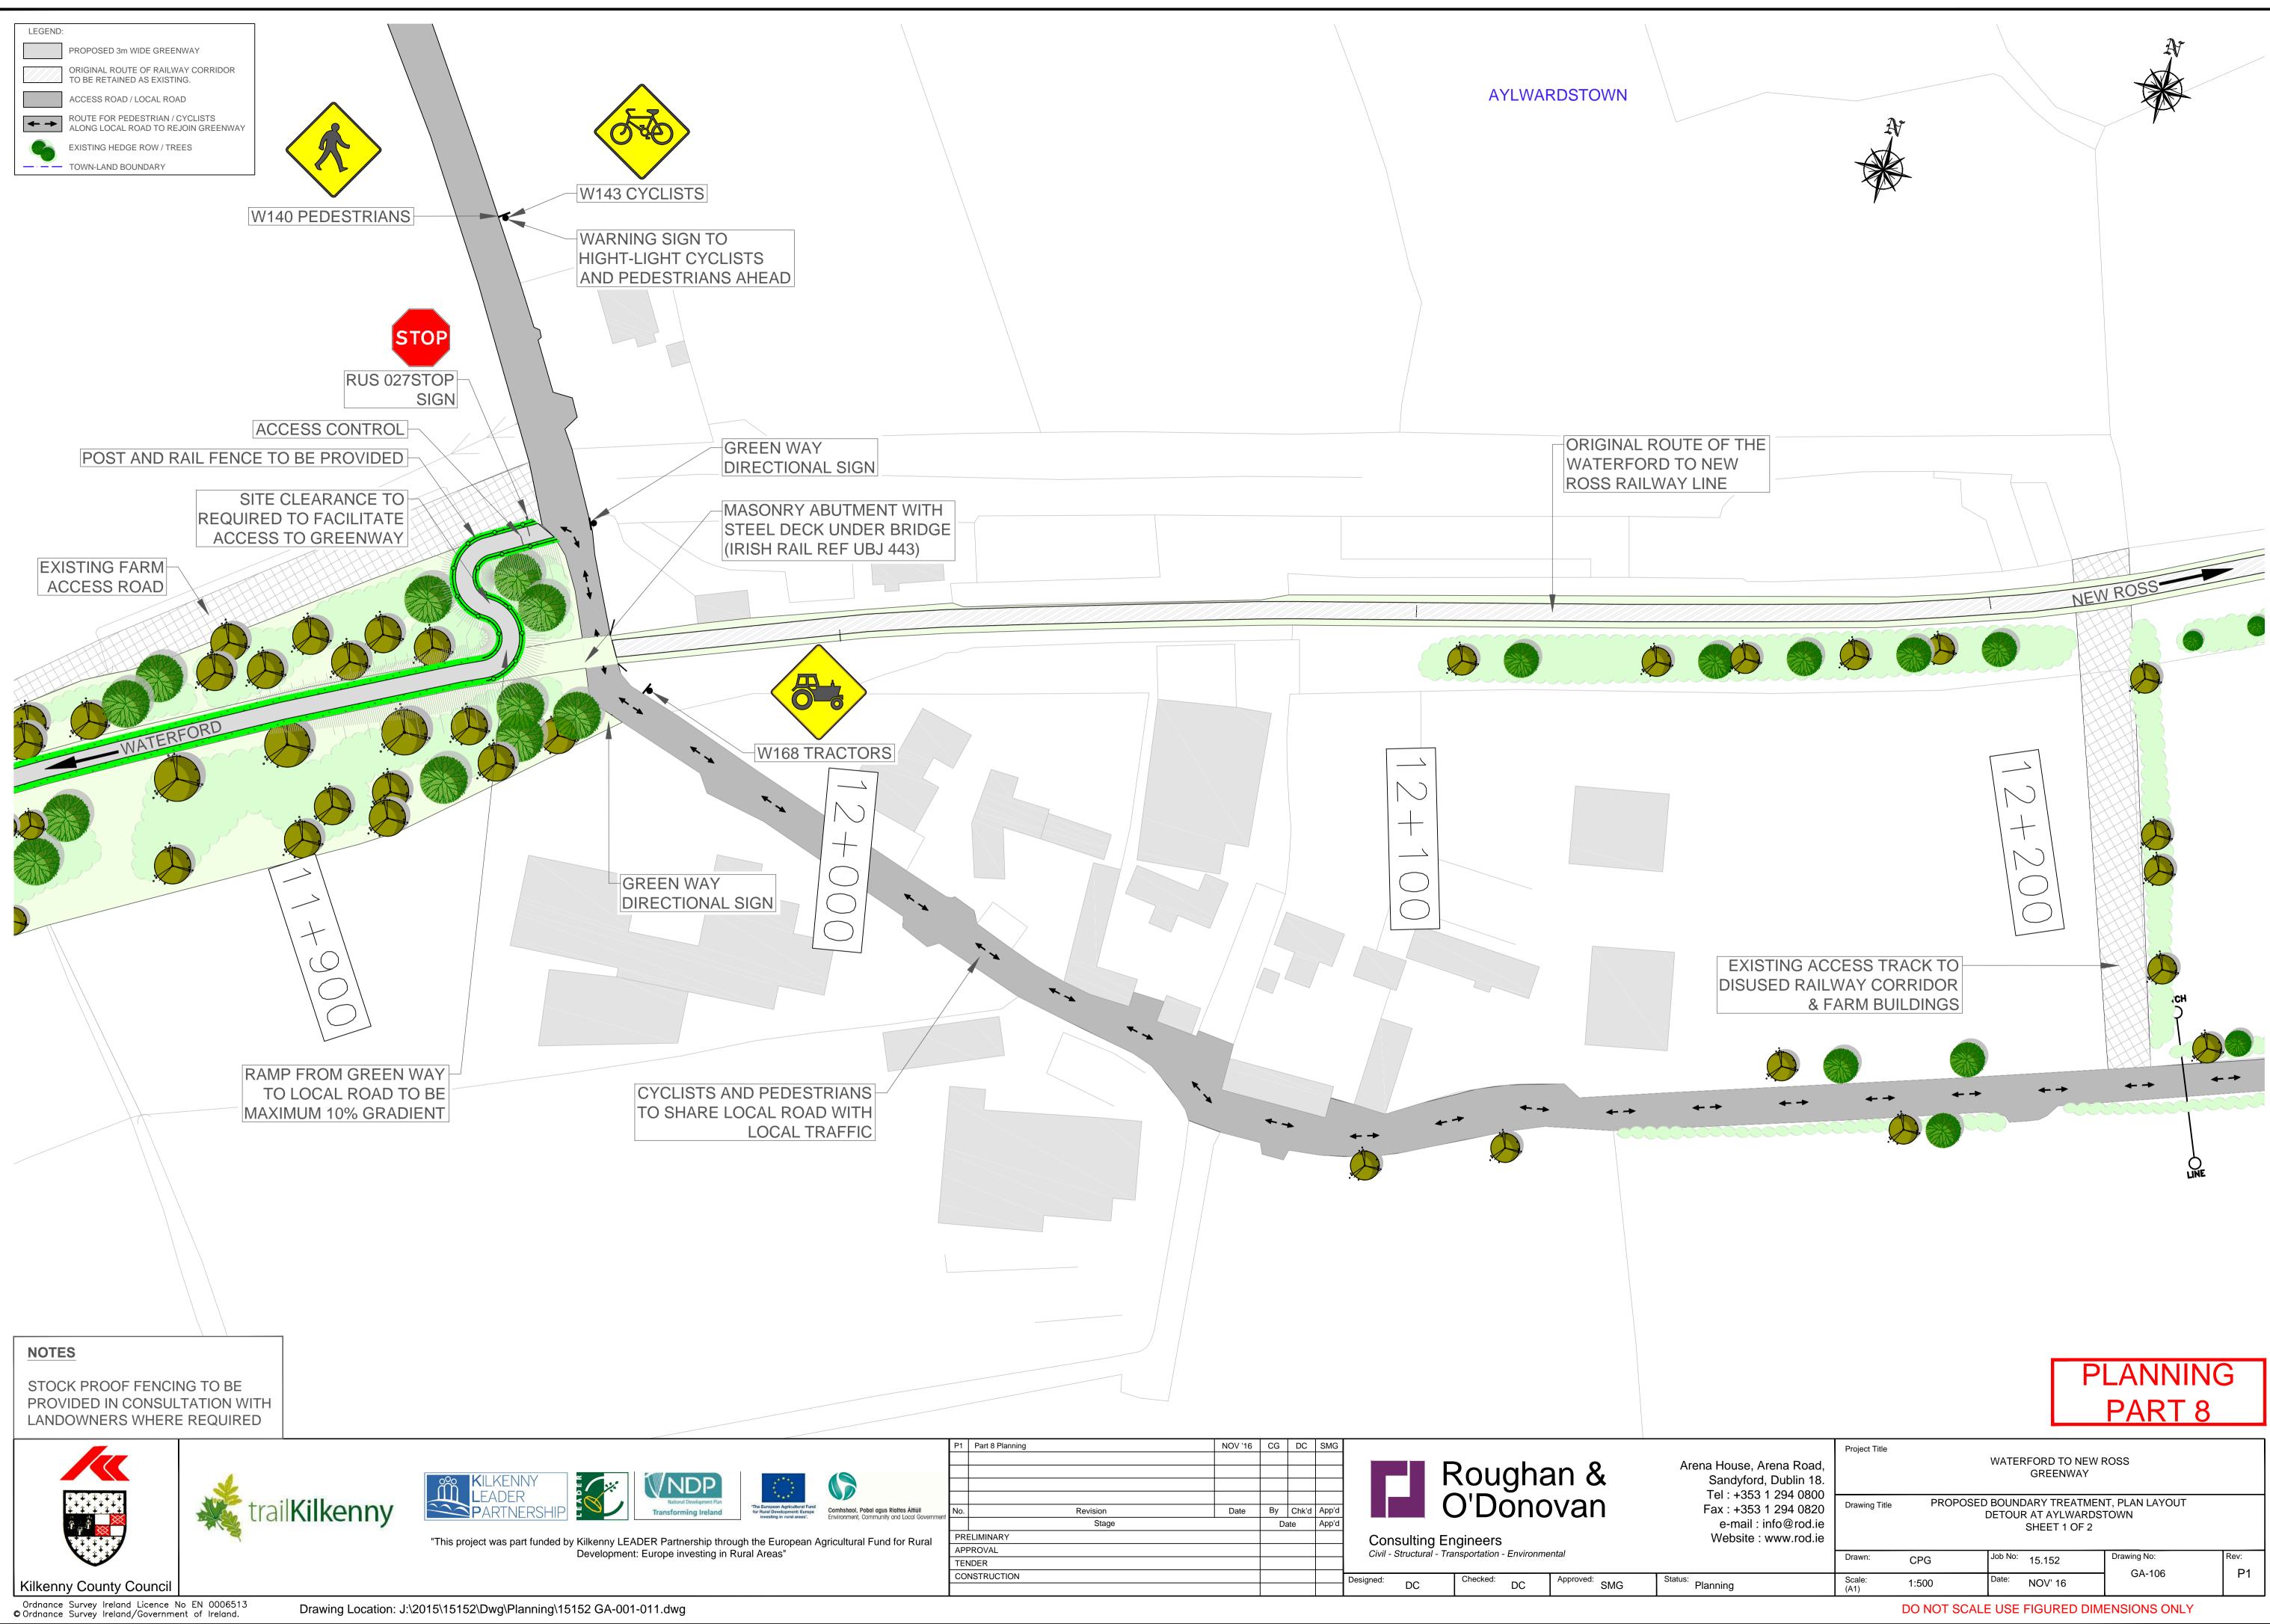

| NC | DTES:                                     |
|----|-------------------------------------------|
| 1. | REFER TO DRAWINGS AL-101 TO AL-108 FOR    |
|    | PROPOSED ALIGNMENT OF GREENWAY            |
| 2. | VERGE TO BE GRASS SEEDED WITH APPROVED    |
|    | NATIVE GRASS.                             |
| 3. | GREENWAY TO CROSS EXISTING ROAD NETWORK   |
|    | AT VARIOUS LOCATIONS. REFER TO DRAWINGS   |
|    | GA-001 TO 011 FOR DETAILS.                |
| 4. | EXISTING DRAINAGE PATHS TO BE RETAINED.   |
| 5. | ALL DRAINAGE REQUIREMENT TO BE REVIEWED   |
|    | DURING DETAILED DESIGN STAGE.             |
| 6. | FENCING HAS BEEN ASSUMED TO BE            |
|    | INCORPORATED ON ALL HIGH EMBANKMENTS,     |
|    | THE EXTENT OF FENCING REQURIED IS SUBJECT |
|    | TO A MORE DETAIL ASSESSMENT AT THE        |
|    | DETAILED DESIGN STAGE.                    |
|    |                                           |
|    |                                           |