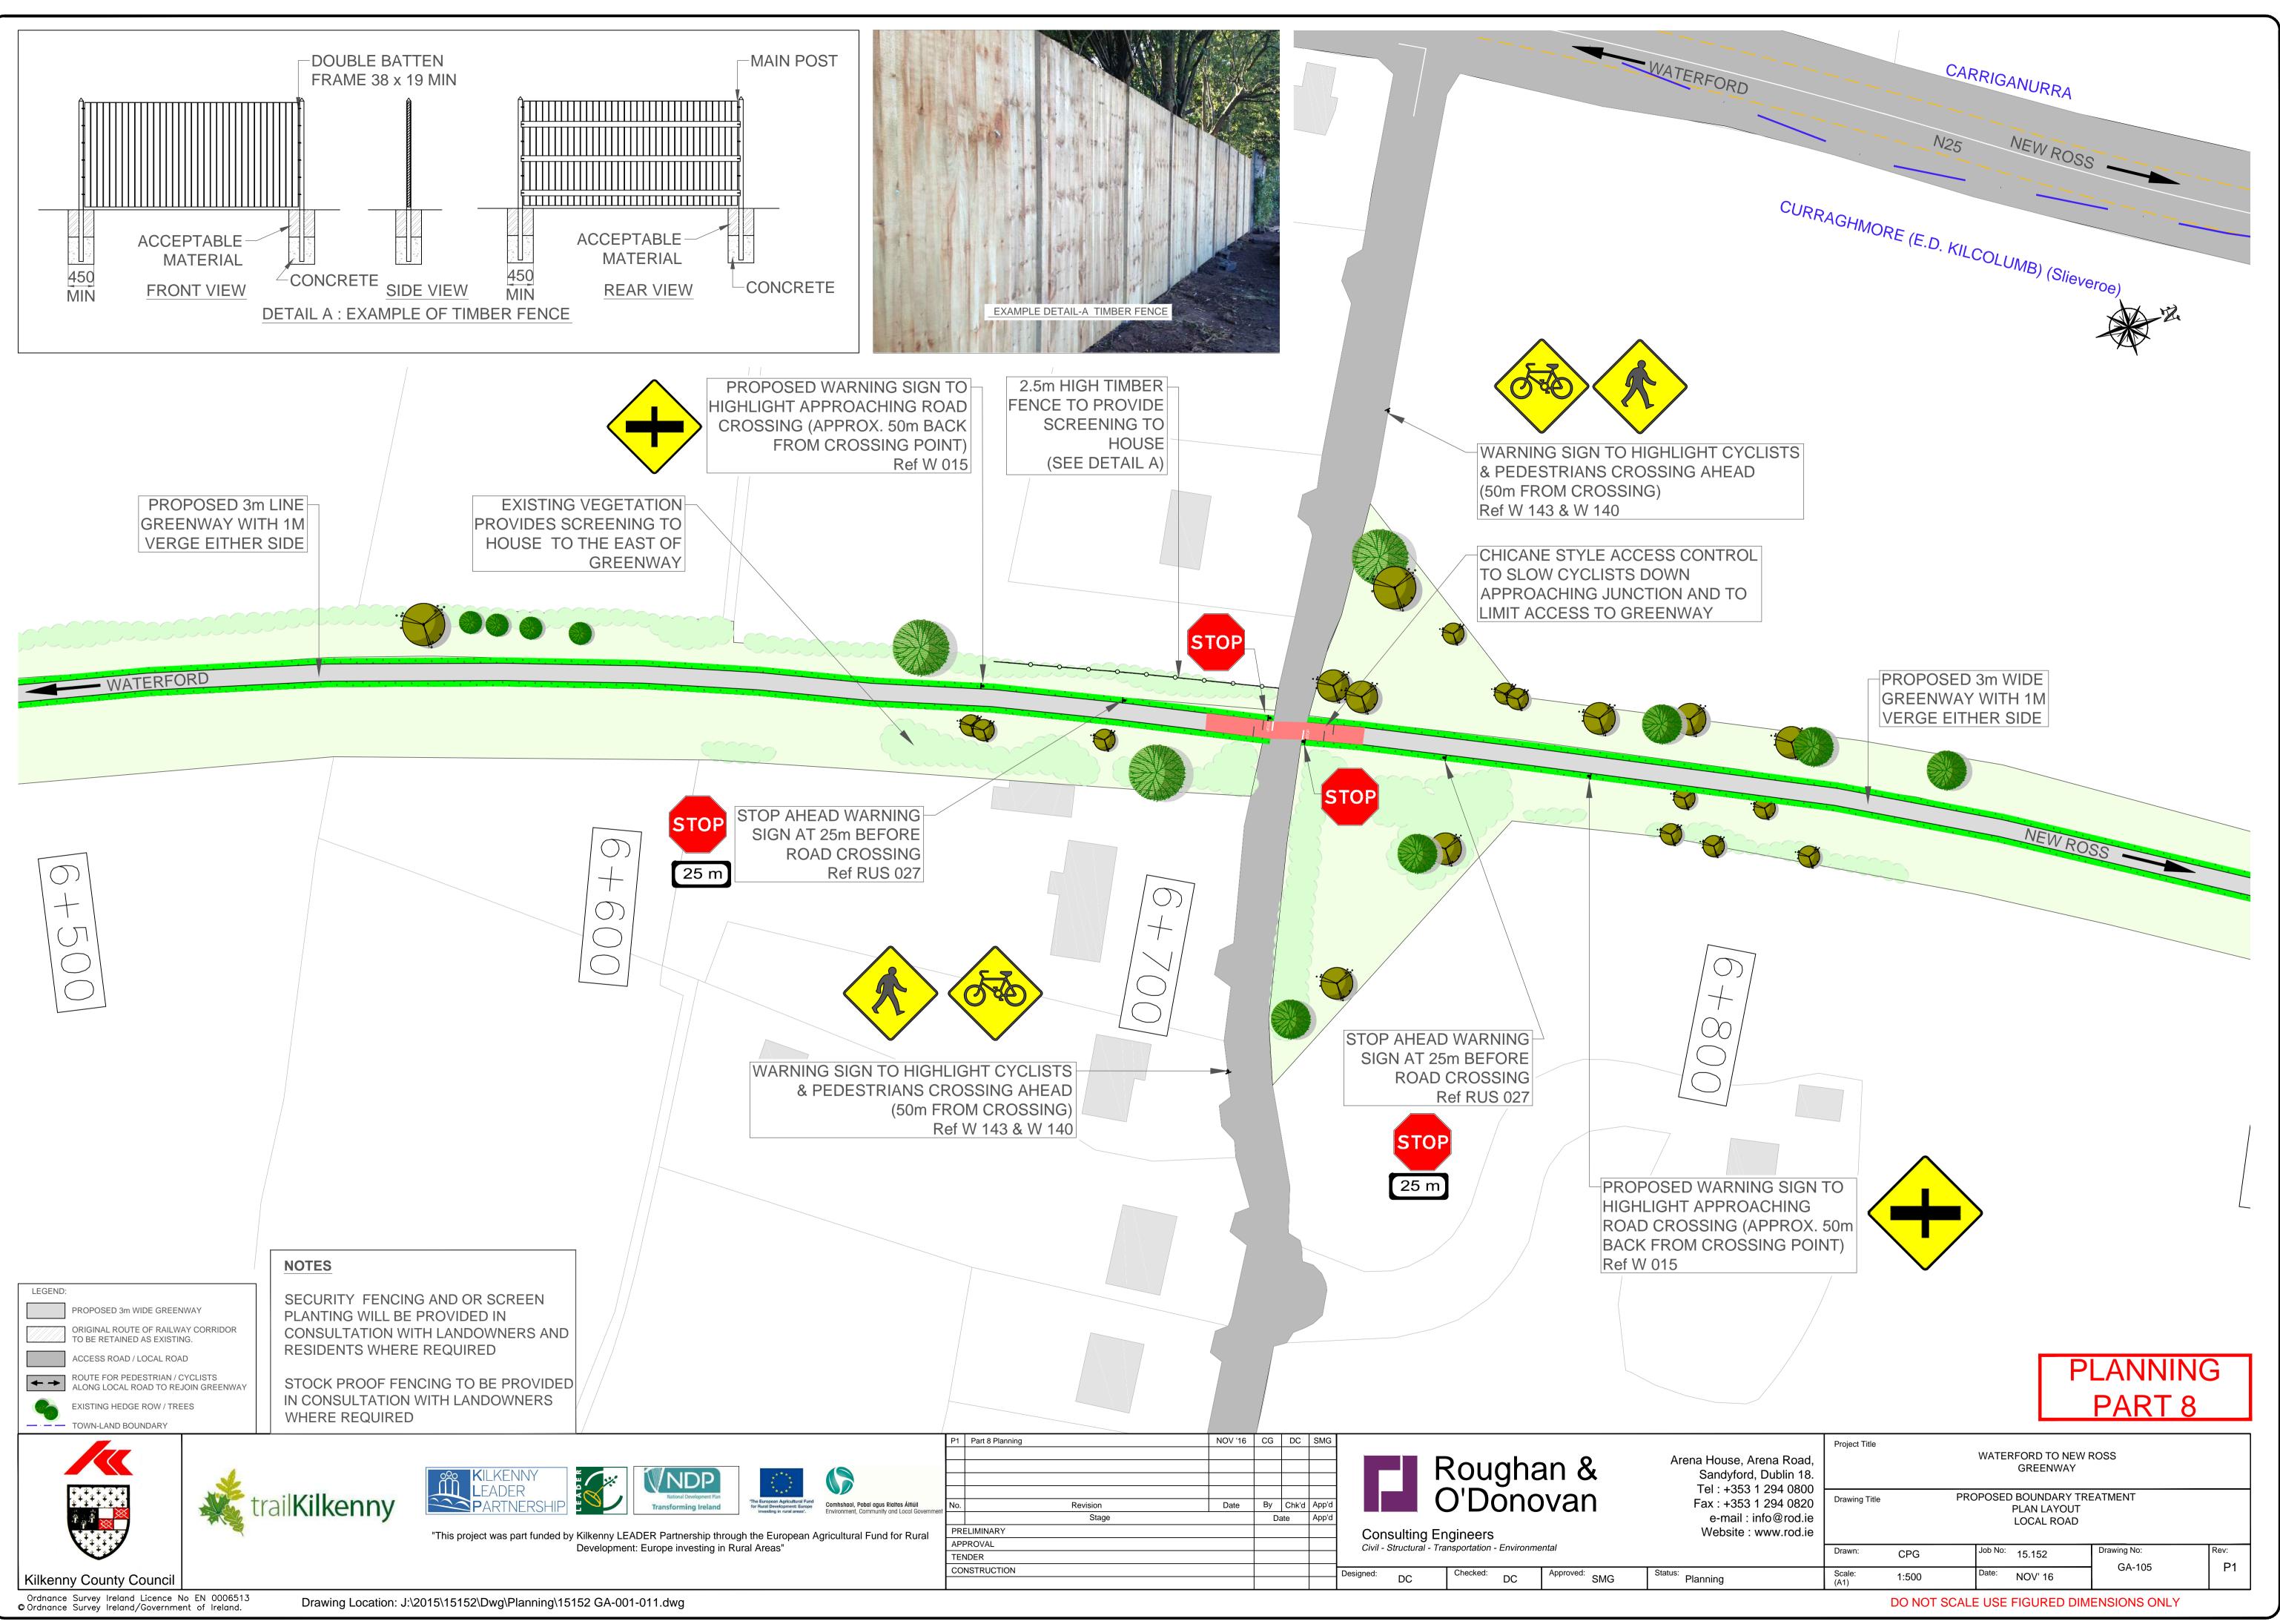

| NC | DTES:                                     |
|----|-------------------------------------------|
| 1. | REFER TO DRAWINGS AL-101 TO AL-108 FOR    |
|    | PROPOSED ALIGNMENT OF GREENWAY            |
| 2. | VERGE TO BE GRASS SEEDED WITH APPROVED    |
|    | NATIVE GRASS.                             |
| 3. | GREENWAY TO CROSS EXISTING ROAD NETWORK   |
|    | AT VARIOUS LOCATIONS. REFER TO DRAWINGS   |
|    | GA-001 TO 011 FOR DETAILS.                |
| 4. | EXISTING DRAINAGE PATHS TO BE RETAINED.   |
| 5. | ALL DRAINAGE REQUIREMENT TO BE REVIEWED   |
|    | DURING DETAILED DESIGN STAGE.             |
| 6. | FENCING HAS BEEN ASSUMED TO BE            |
|    | INCORPORATED ON ALL HIGH EMBANKMENTS,     |
|    | THE EXTENT OF FENCING REQURIED IS SUBJECT |
|    | TO A MORE DETAIL ASSESSMENT AT THE        |
|    | DETAILED DESIGN STAGE.                    |
|    |                                           |
|    |                                           |