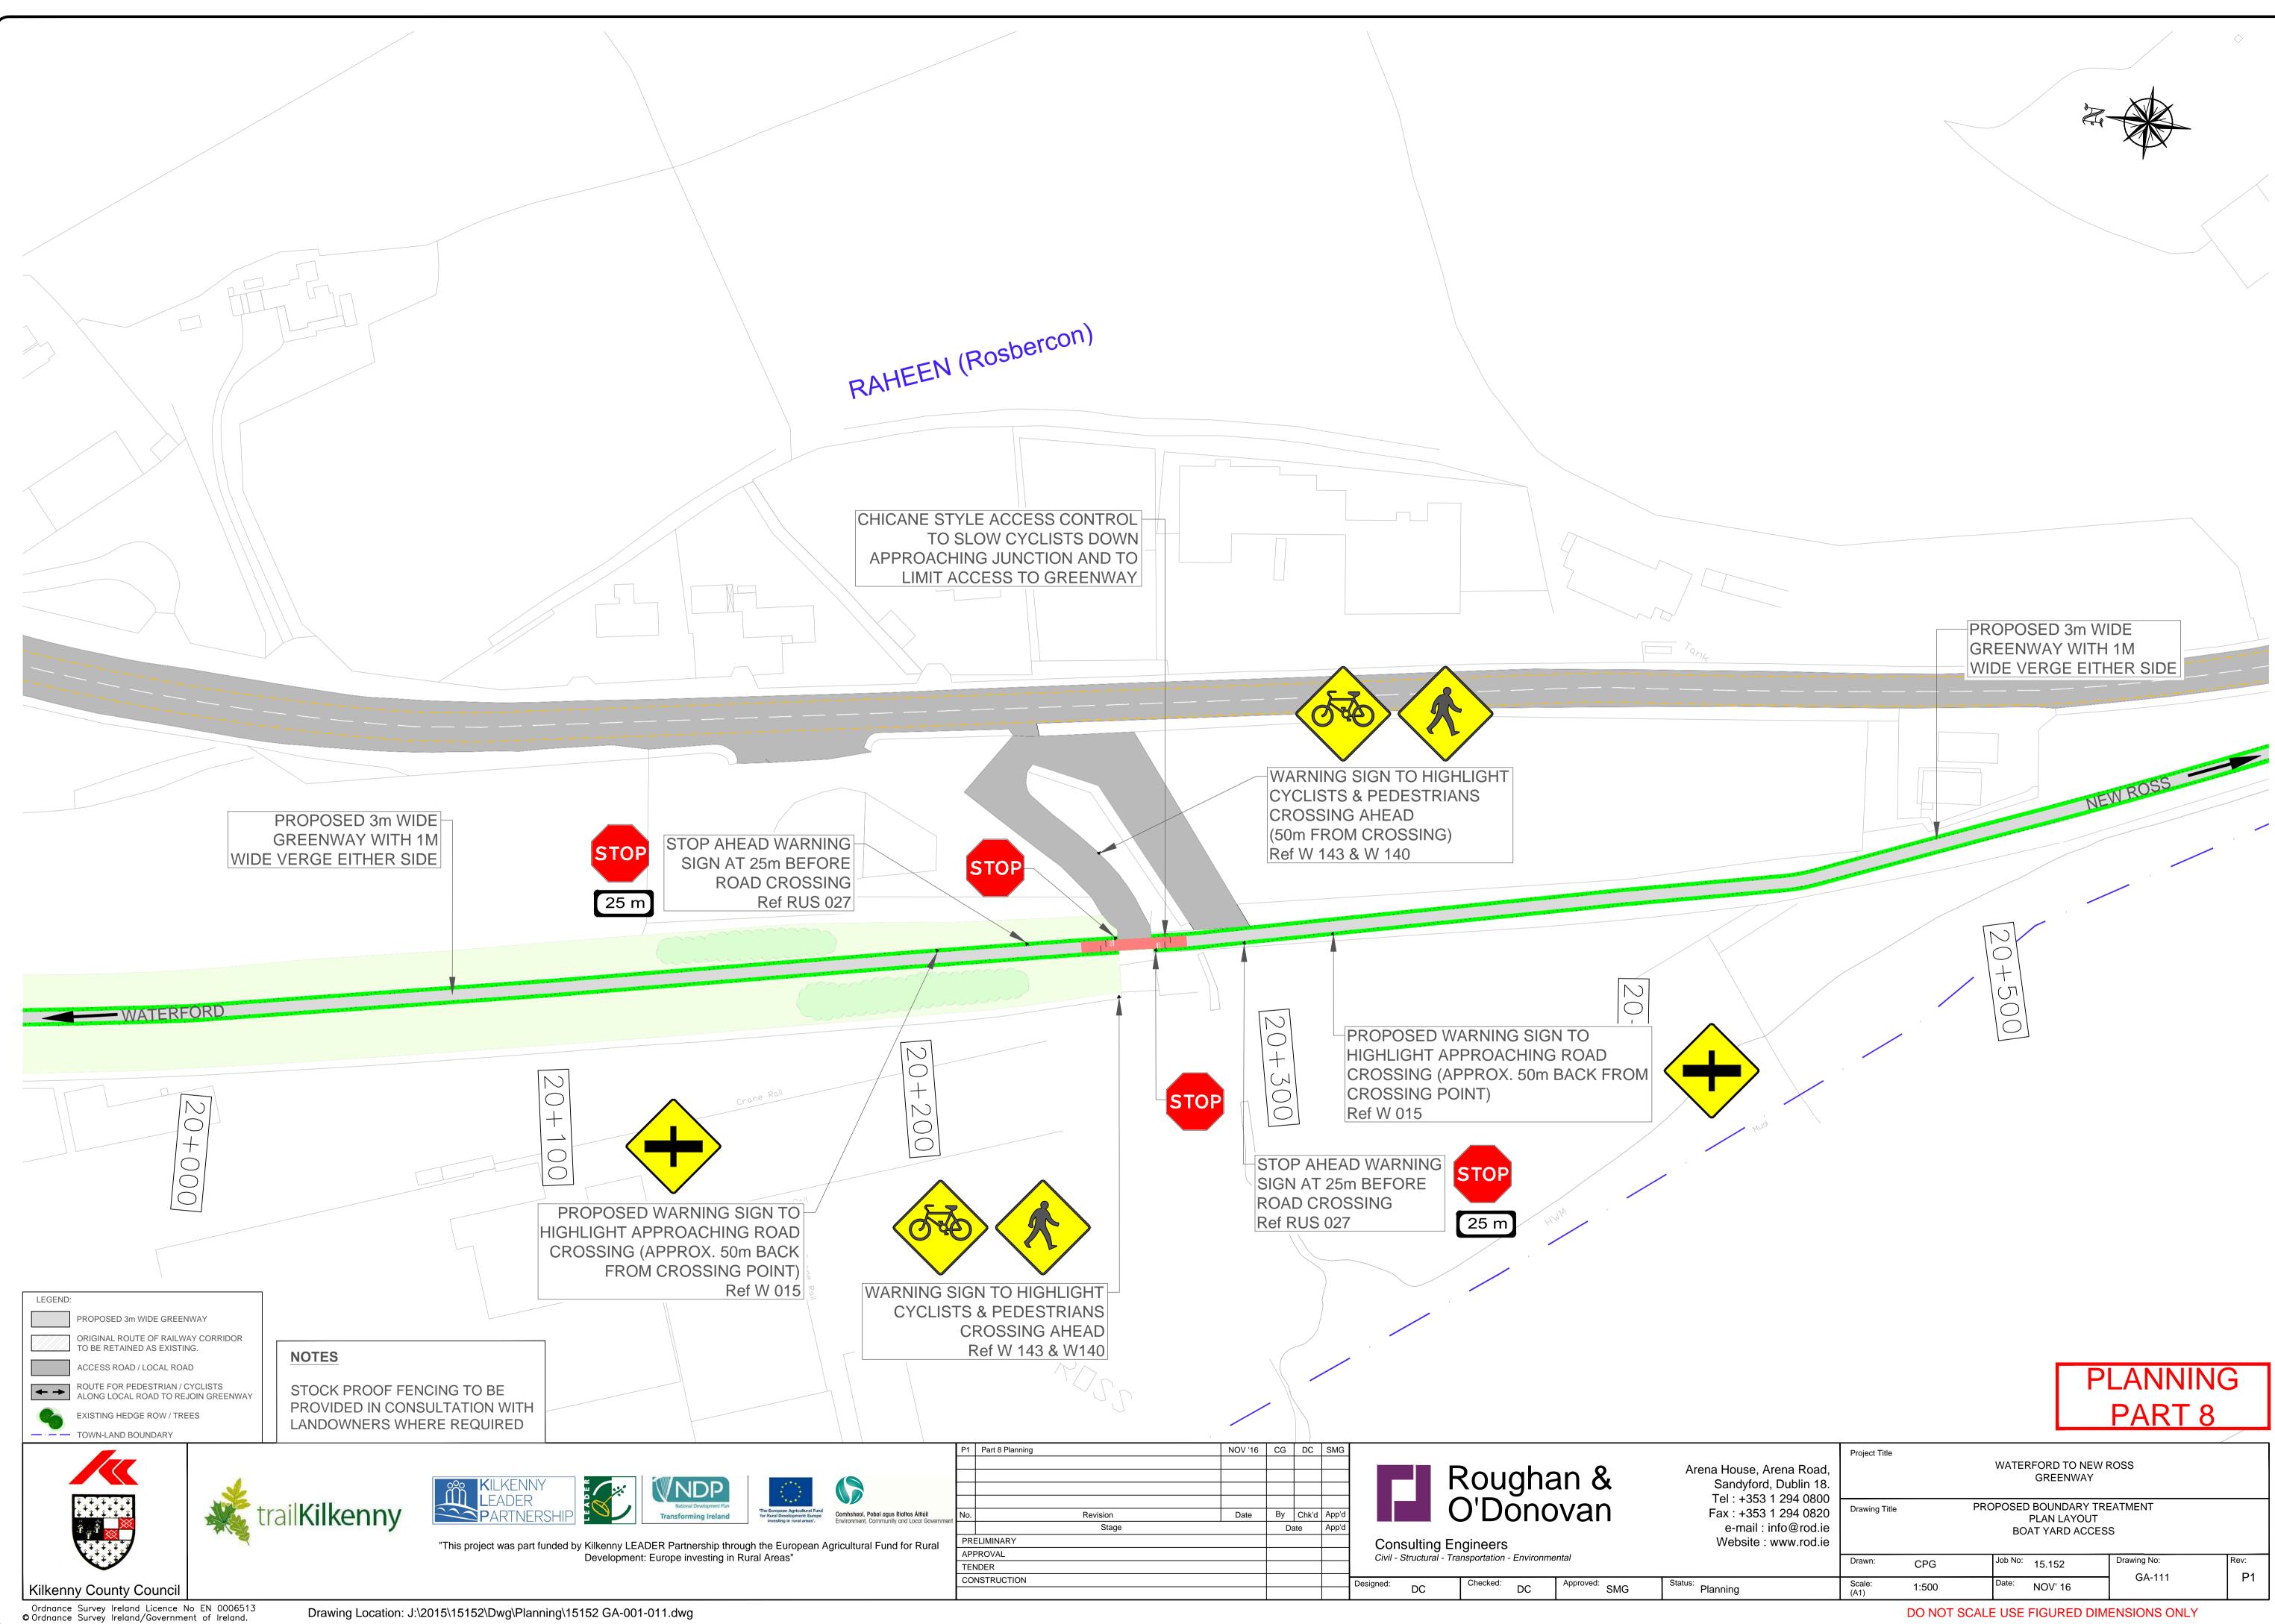

| NC | DTES:                                     |
|----|-------------------------------------------|
| 1. | REFER TO DRAWINGS AL-101 TO AL-108 FOR    |
|    | PROPOSED ALIGNMENT OF GREENWAY            |
| 2. | VERGE TO BE GRASS SEEDED WITH APPROVED    |
|    | NATIVE GRASS.                             |
| 3. | GREENWAY TO CROSS EXISTING ROAD NETWORK   |
|    | AT VARIOUS LOCATIONS. REFER TO DRAWINGS   |
|    | GA-001 TO 011 FOR DETAILS.                |
| 4. | EXISTING DRAINAGE PATHS TO BE RETAINED.   |
| 5. | ALL DRAINAGE REQUIREMENT TO BE REVIEWED   |
|    | DURING DETAILED DESIGN STAGE.             |
| 6. | FENCING HAS BEEN ASSUMED TO BE            |
|    | INCORPORATED ON ALL HIGH EMBANKMENTS,     |
|    | THE EXTENT OF FENCING REQURIED IS SUBJECT |
|    | TO A MORE DETAIL ASSESSMENT AT THE        |
|    | DETAILED DESIGN STAGE.                    |
|    |                                           |
|    |                                           |