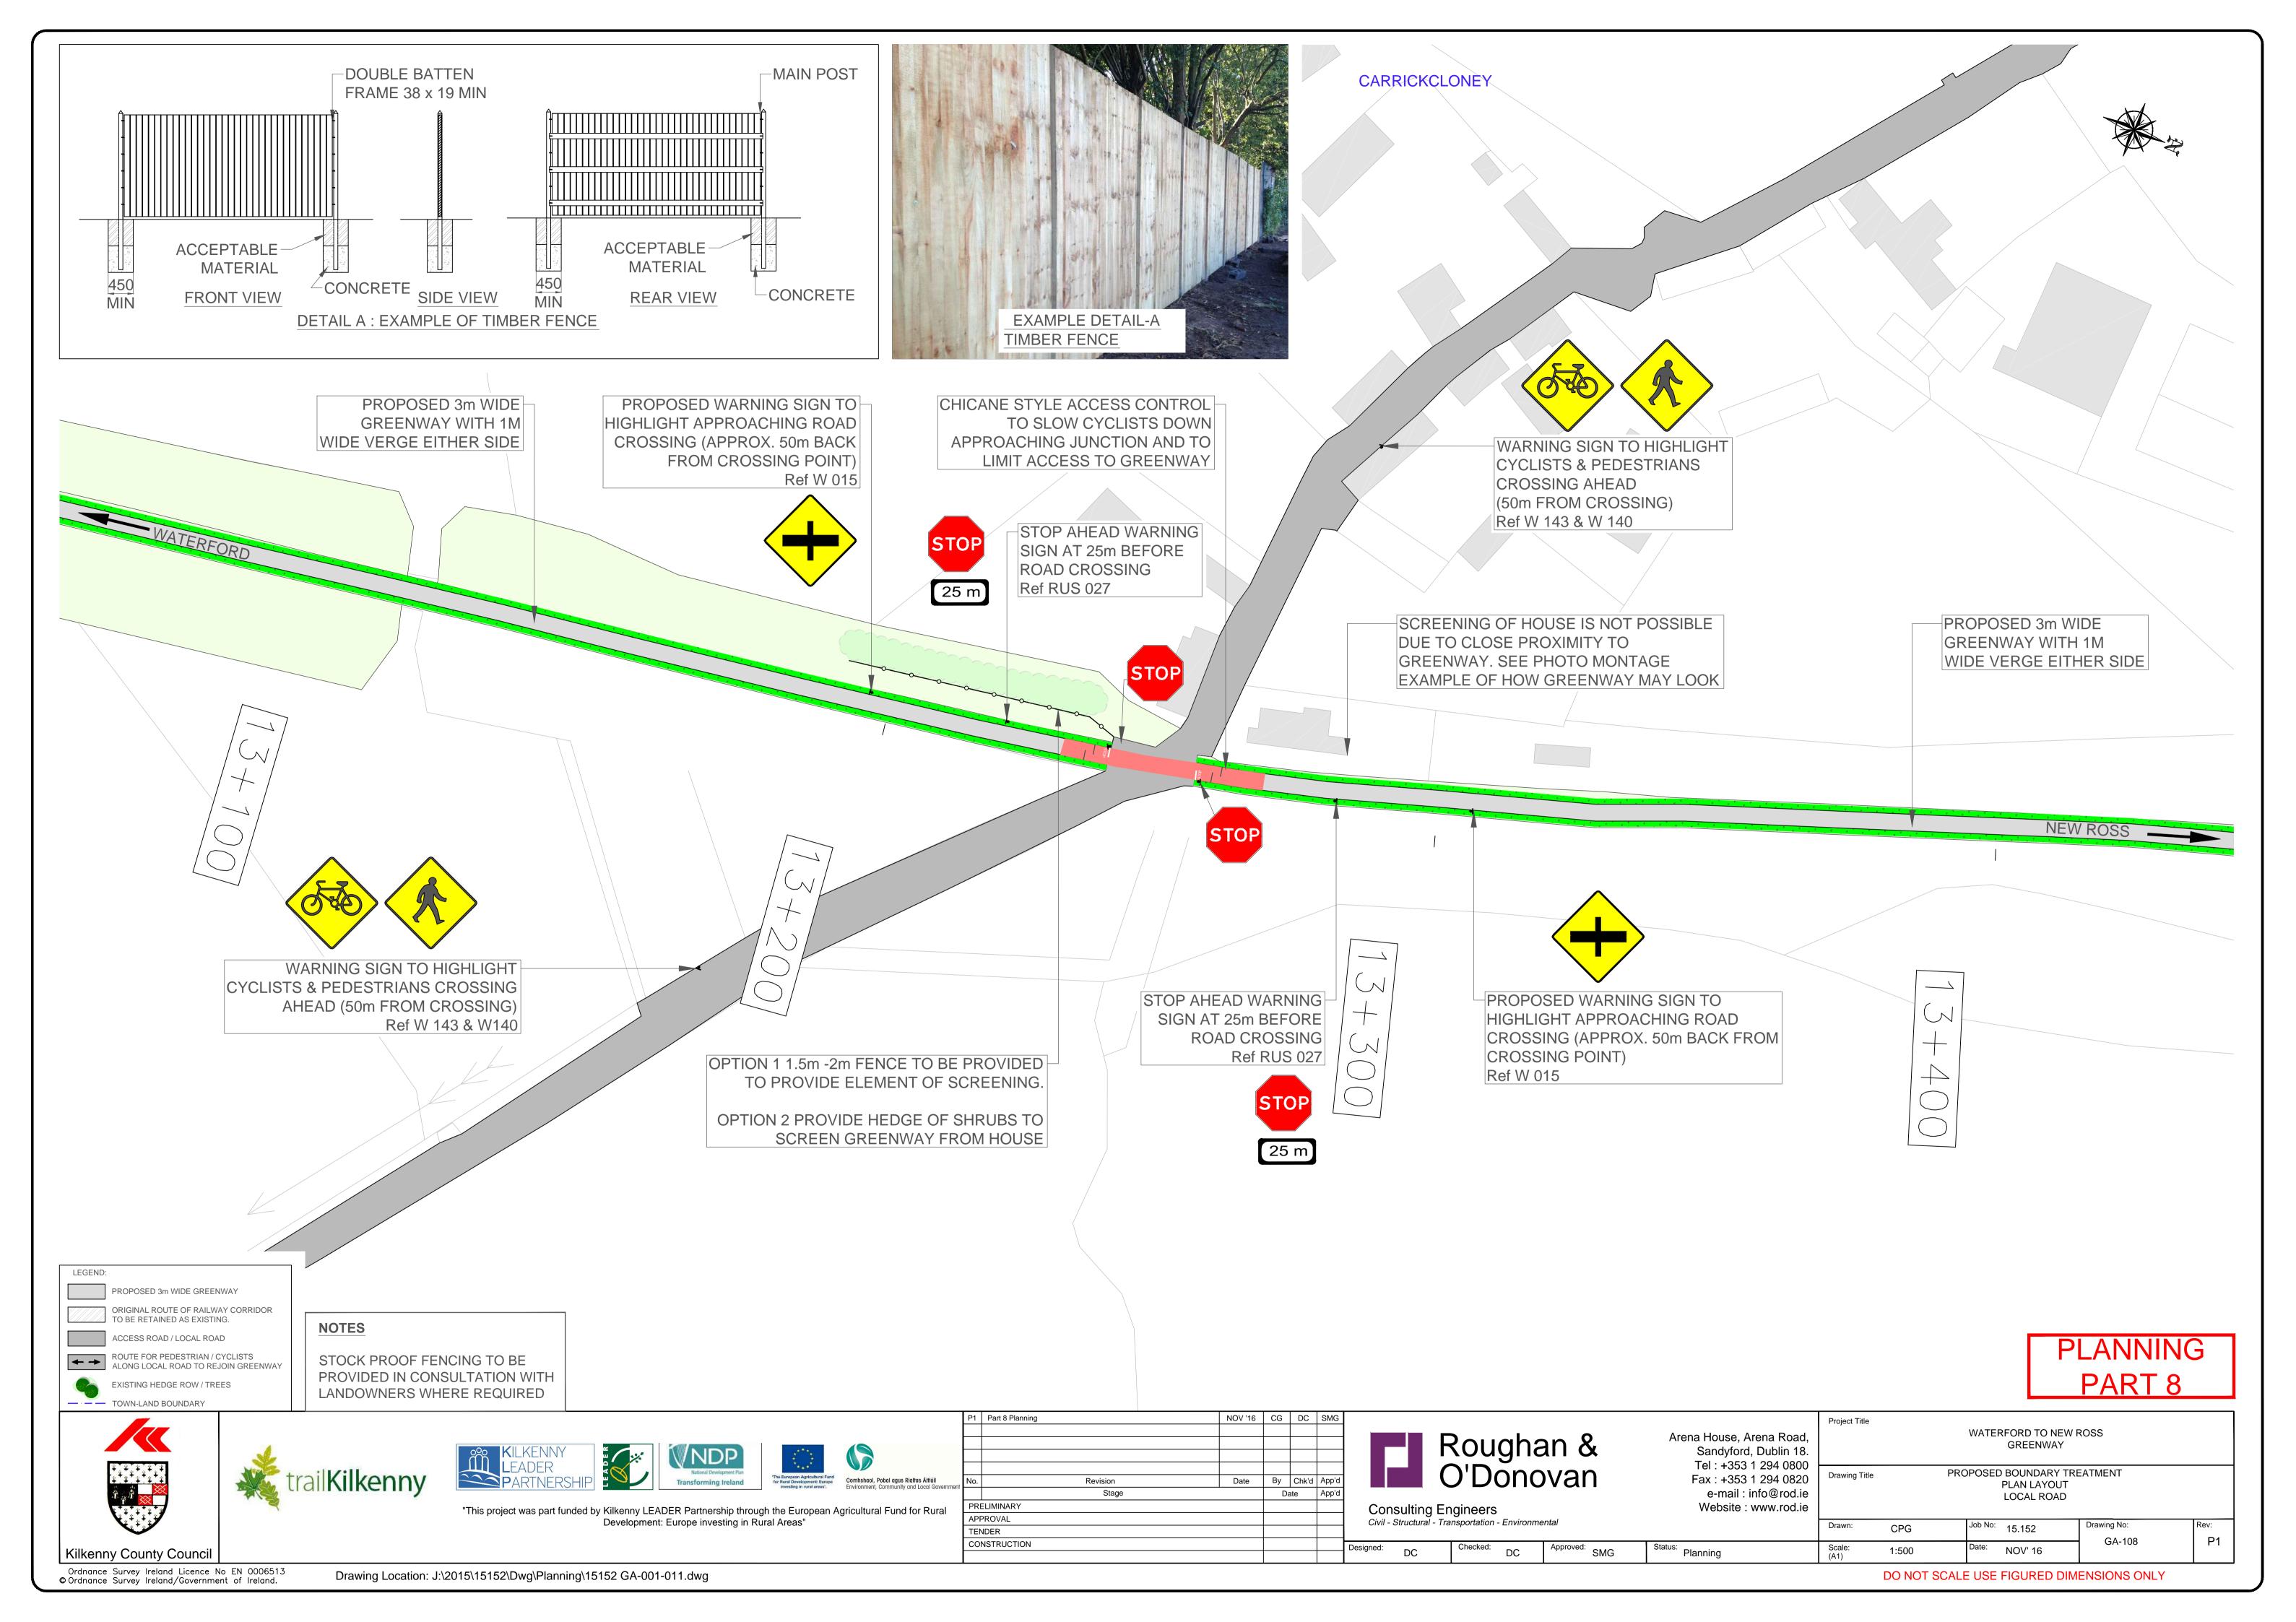

| NC | DTES:                                     |
|----|-------------------------------------------|
| 1. | REFER TO DRAWINGS AL-101 TO AL-108 FOR    |
|    | PROPOSED ALIGNMENT OF GREENWAY            |
| 2. | VERGE TO BE GRASS SEEDED WITH APPROVED    |
|    | NATIVE GRASS.                             |
| 3. | GREENWAY TO CROSS EXISTING ROAD NETWORK   |
|    | AT VARIOUS LOCATIONS. REFER TO DRAWINGS   |
|    | GA-001 TO 011 FOR DETAILS.                |
| 4. | EXISTING DRAINAGE PATHS TO BE RETAINED.   |
| 5. | ALL DRAINAGE REQUIREMENT TO BE REVIEWED   |
|    | DURING DETAILED DESIGN STAGE.             |
| 6. | FENCING HAS BEEN ASSUMED TO BE            |
|    | INCORPORATED ON ALL HIGH EMBANKMENTS,     |
|    | THE EXTENT OF FENCING REQURIED IS SUBJECT |
|    | TO A MORE DETAIL ASSESSMENT AT THE        |
|    | DETAILED DESIGN STAGE.                    |
|    |                                           |
|    |                                           |