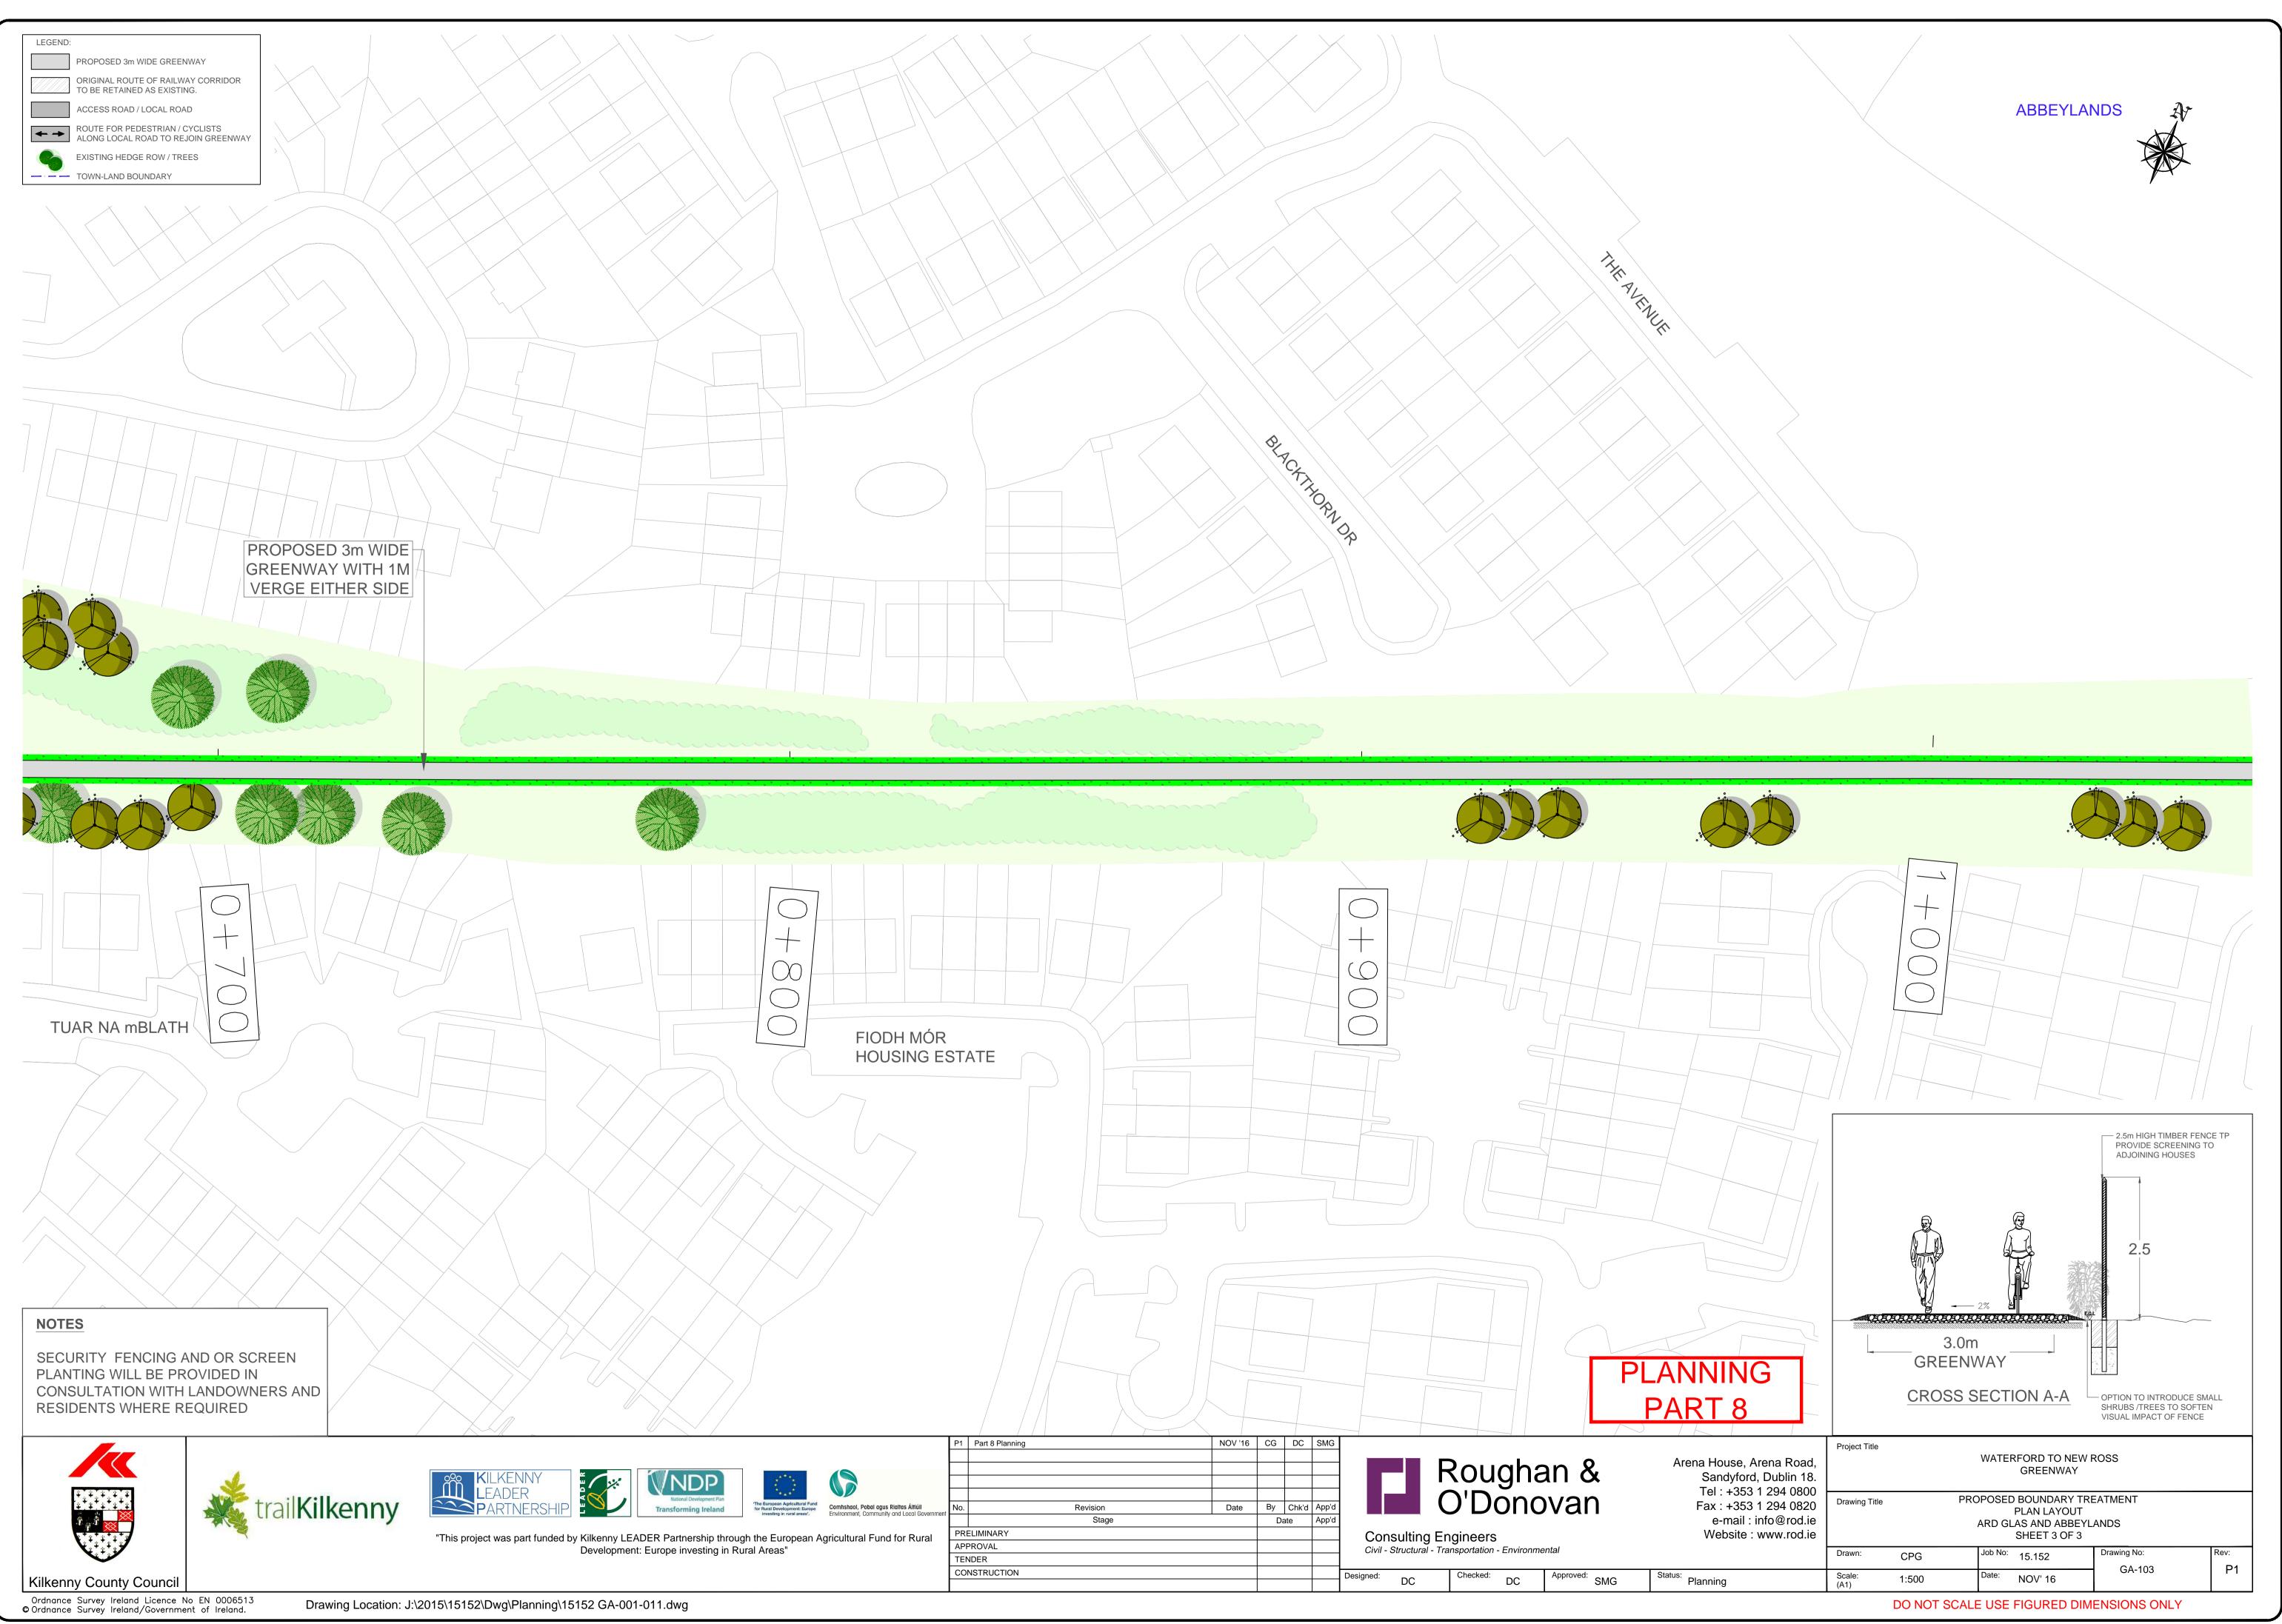

| NOT | TES:                                      |
|-----|-------------------------------------------|
| 1.  | REFER TO DRAWINGS AL-101 TO AL-108 FOR    |
|     | PROPOSED ALIGNMENT OF GREENWAY            |
| 2.  | VERGE TO BE GRASS SEEDED WITH APPROVED    |
|     | NATIVE GRASS.                             |
| 3.  | GREENWAY TO CROSS EXISTING ROAD NETWORK   |
|     | AT VARIOUS LOCATIONS. REFER TO DRAWINGS   |
|     | GA-001 TO 011 FOR DETAILS.                |
| 4.  | EXISTING DRAINAGE PATHS TO BE RETAINED.   |
| 5.  | ALL DRAINAGE REQUIREMENT TO BE REVIEWED   |
|     | DURING DETAILED DESIGN STAGE.             |
| 6.  | FENCING HAS BEEN ASSUMED TO BE            |
|     | INCORPORATED ON ALL HIGH EMBANKMENTS,     |
|     | THE EXTENT OF FENCING REQURIED IS SUBJECT |
|     | TO A MORE DETAIL ASSESSMENT AT THE        |
|     | DETAILED DESIGN STAGE.                    |
|     |                                           |
|     |                                           |