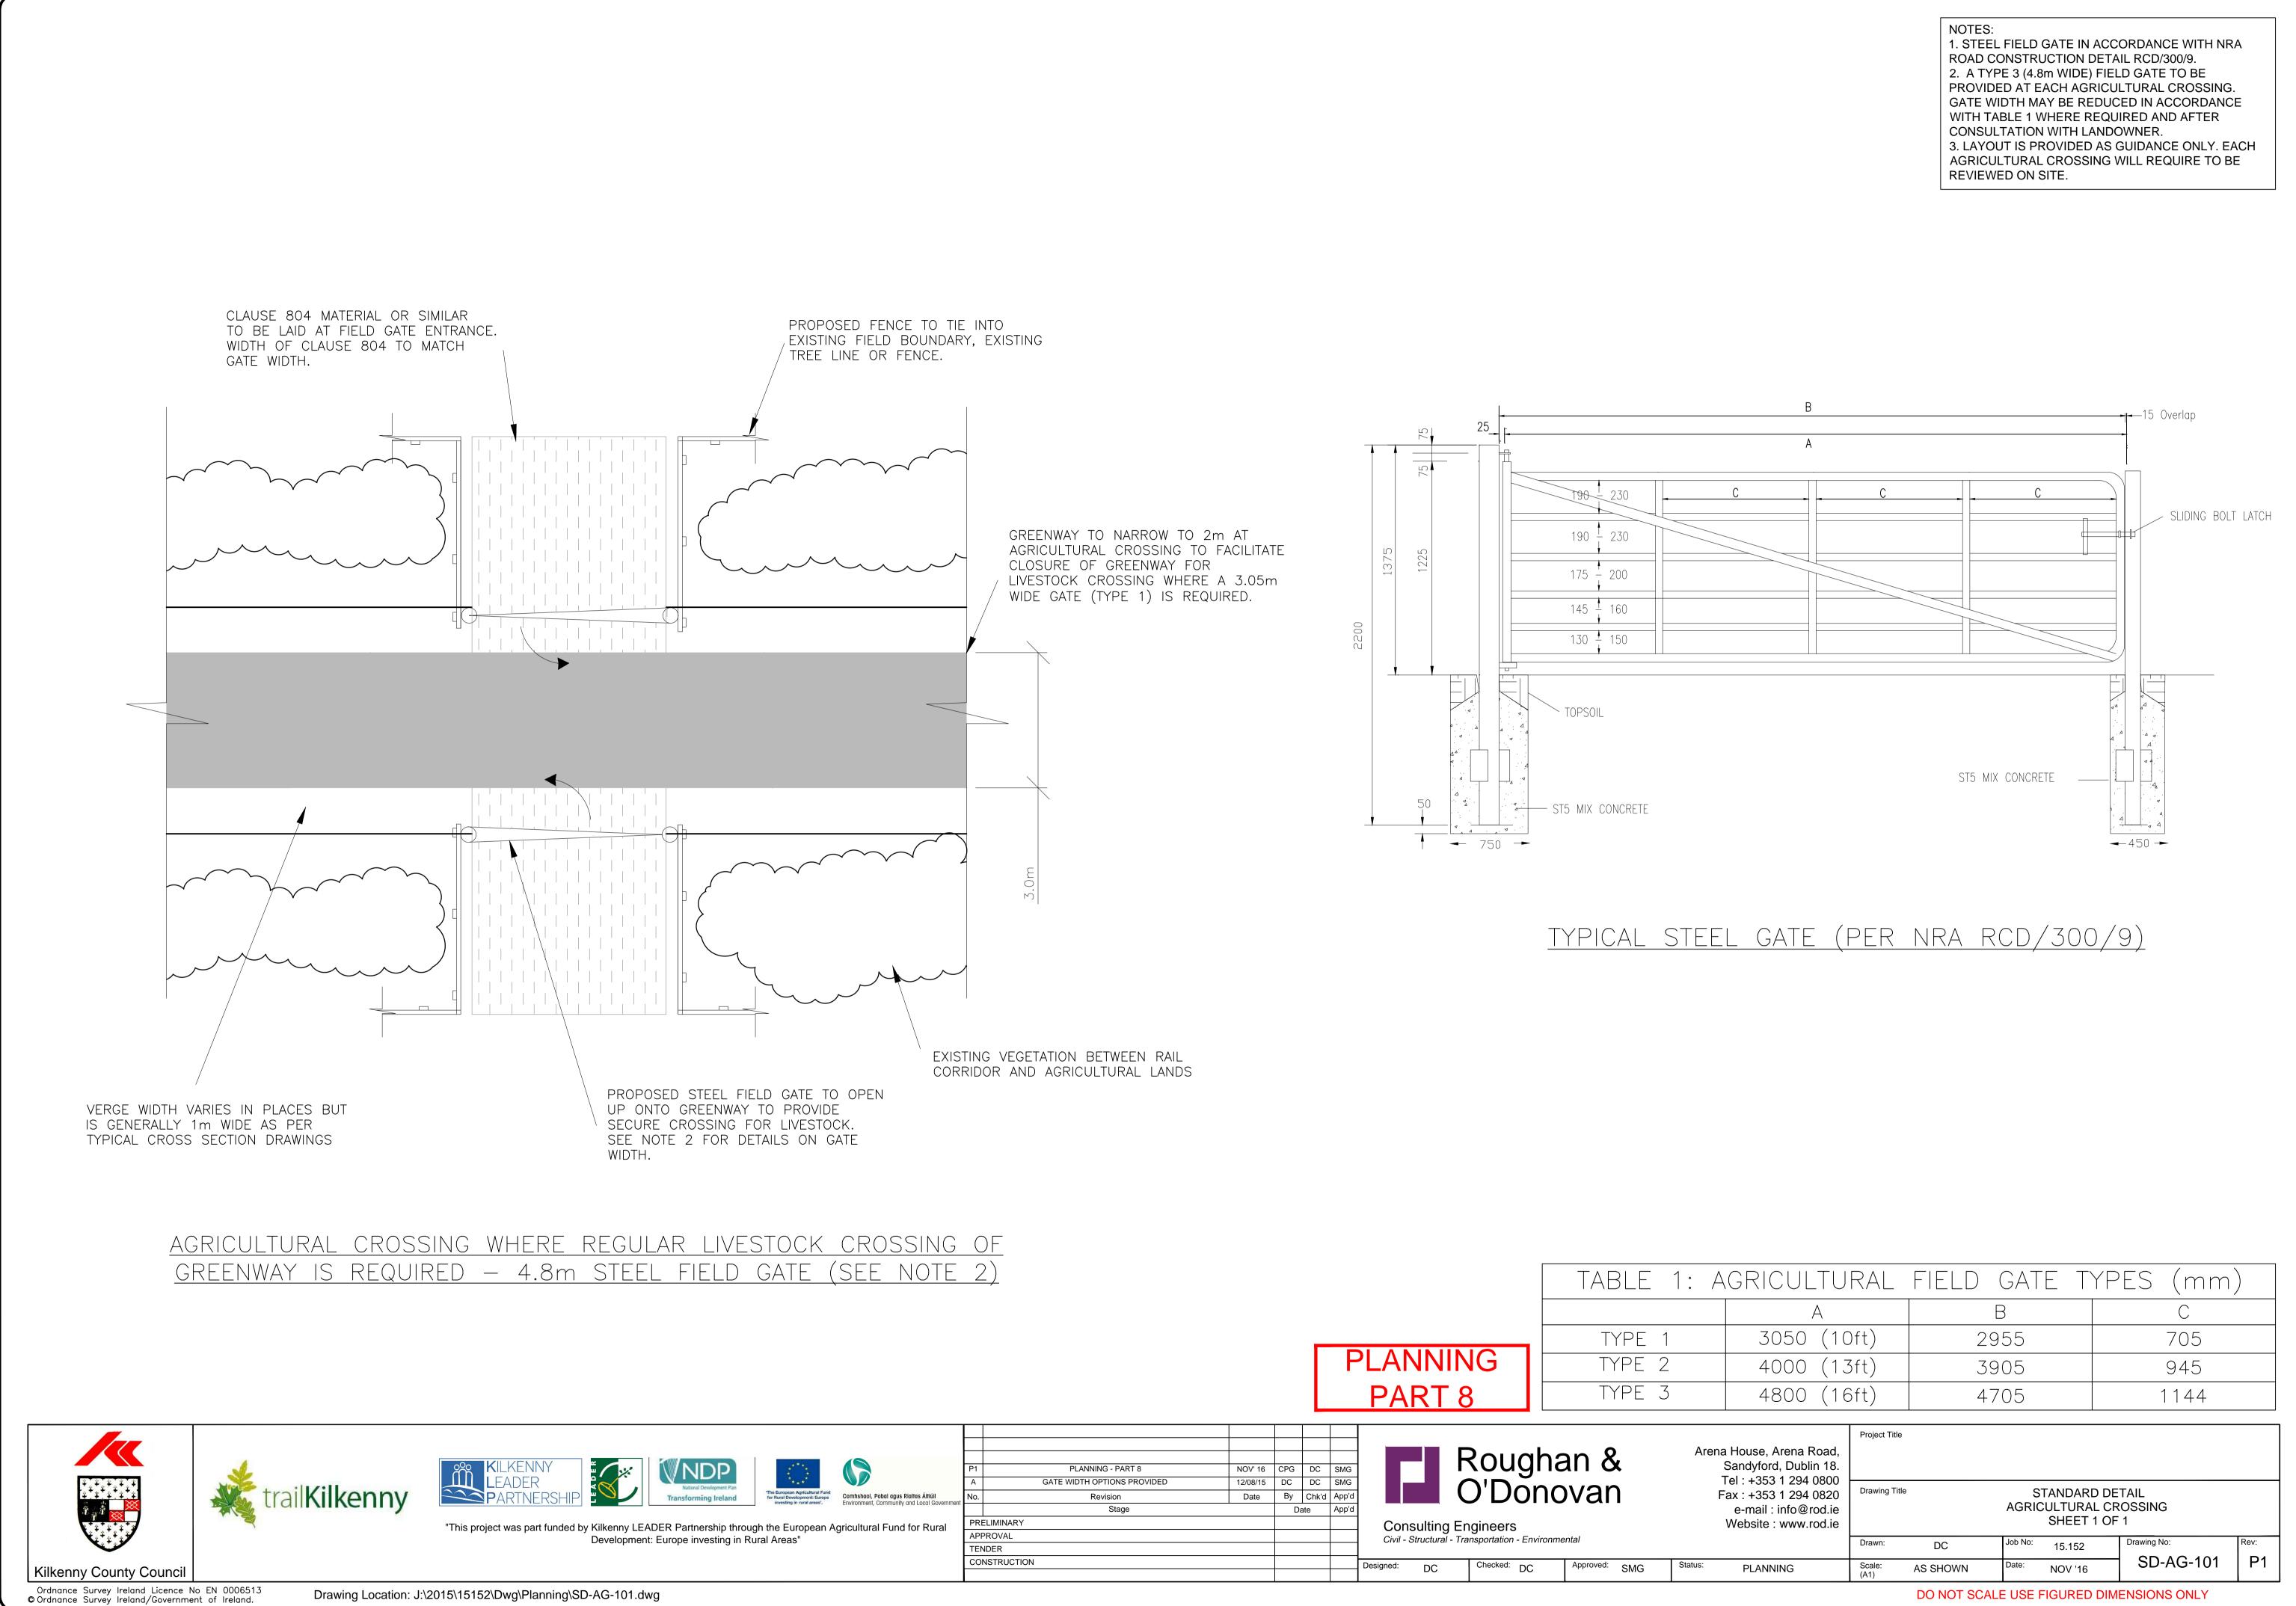

| ROSSING<br>EE NOTE              |         |                                                  |                     |           |          |            |          | TABLE 1 | : AGRI                 |
|---------------------------------|---------|--------------------------------------------------|---------------------|-----------|----------|------------|----------|---------|------------------------|
|                                 |         |                                                  |                     |           |          |            |          |         |                        |
|                                 |         |                                                  |                     |           | _        |            |          | TYPE 1  | 3                      |
|                                 |         |                                                  |                     |           |          | Ρ          | PLANNING | TYPE 2  | 4                      |
|                                 |         |                                                  |                     |           |          |            | PART 8   | TYPE 3  | 4                      |
|                                 |         |                                                  |                     |           |          |            |          |         | i                      |
|                                 |         |                                                  |                     |           |          |            |          | han &   | Arena House,           |
|                                 | P1<br>A | PLANNING - PART 8<br>GATE WIDTH OPTIONS PROVIDED | NOV' 16<br>12/08/15 | CPG<br>DC | DC<br>DC | SMG<br>SMG | Roug     | han &   | Sandyfor<br>Tel : +353 |
| haol Bohal agus Bialtas Áitiúil |         | Devision                                         | Data                | Dv/       | Child    |            |          | กกุญุฏก | $F_{2} \times \pm 35$  |