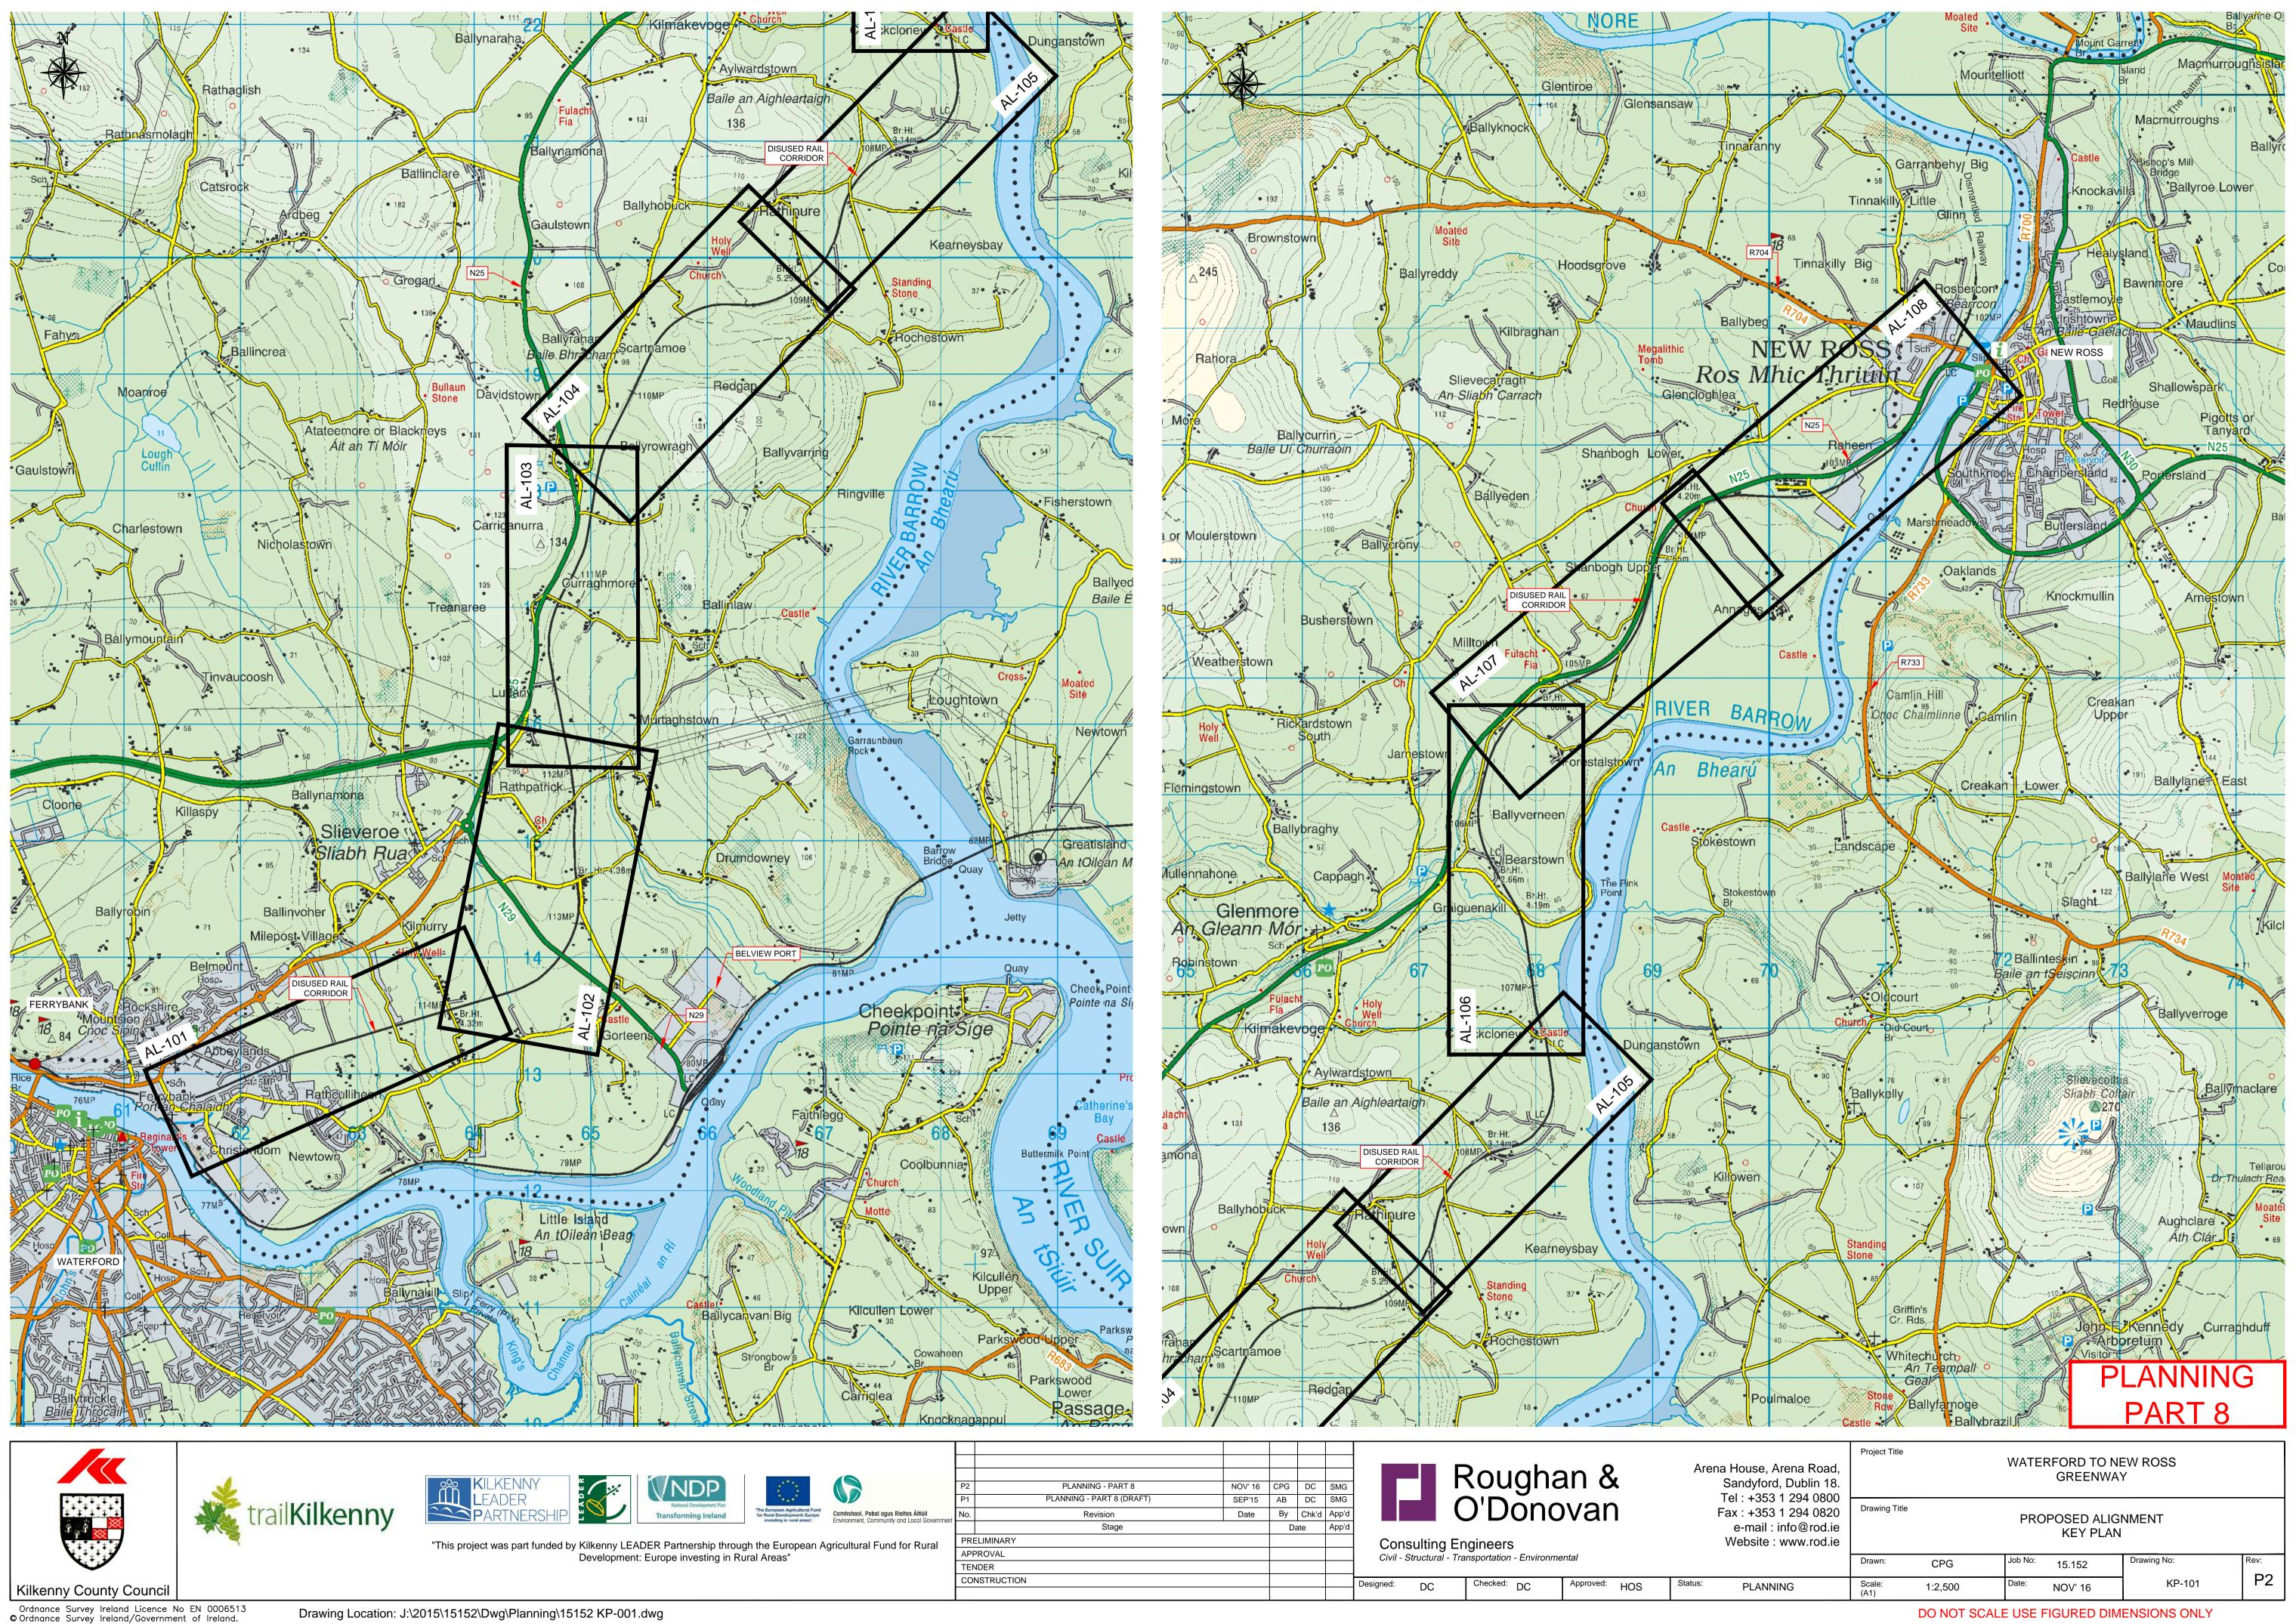

# PART VIII PLANNING SUBMISSION

| DRAWING NO | DRAWING TITLE               |
|------------|-----------------------------|
| KP-101     | PROPOSED ALIGNMENT KEY PLAN |
| AL-101     | PROPOSED ALIGNMENT OF GREEN |
| AL-102     | PROPOSED ALIGNMENT OF GREEN |
| AL-103     | PROPOSED ALIGNMENT OF GREEN |
| AL-104     | PROPOSED ALIGNMENT OF GREEN |
| AL-105     | PROPOSED ALIGNMENT OF GREEN |
| AL-106     | PROPOSED ALIGNMENT OF GREEN |
| AL-107     | PROPOSED ALIGNMENT OF GREEN |
| AL-108     | PROPOSED ALIGNMENT OF GREEN |
| GA-101     | PROPOSED BOUNDARY TREATM    |
|            | ARD GLAS AND ABBEYLANDS, SH |
| GA-102     | PROPOSED BOUNDARY TREATM    |
|            | ARD GLAS AND ABBEYLANDS SH  |
| GA-103     | PROPOSED BOUNDARY TREATM    |
|            | ARD GLAS AND ABBEYLANDS, SH |
| GA-104     | PROPOSED BOUNDARY TREATM    |
|            | LOCAL ROAD                  |
| GA-105     | PROPOSED BOUNDARY TREATM    |
|            | LOCAL ROAD                  |
| GA-106     | PROPOSED BOUNDARY TREATM    |
|            | DETOUR AT AYLWARDSTOWN, SH  |
| GA-107     | PROPOSED BOUNDARY TREATM    |
|            | DETOUR AT AYLWARDSTOWN, SH  |
| GA-108     | PROPOSED BOUNDARY TREATM    |
|            | LOCAL ROAD                  |
| GA-109     | PROPOSED BOUNDARY TREATM    |
|            | LOCAL ROAD                  |
| GA-110     | PROPOSED BOUNDARY TREATM    |
|            | LOCAL ROAD                  |
| GA-111     | PROPOSED BOUNDARY TREATM    |
|            | BOAT YARD ACCESS            |
|            |                             |

## DRAWING BOOK

NWAY - SHEET 1 OF 8 NWAY - SHEET 2 OF 8 NWAY - SHEET 3 OF 8 NWAY - SHEET 4 OF 8 NWAY - SHEET 5 OF 8 NWAY - SHEET 6 OF 8 NWAY - SHEET 7 OF 8 NWAY - SHEET 8 OF 8

IENT, PLAN LAYOUT, SHEET 1 OF 3 IENT, PLAN LAYOUT, HEET 2 OF 3 IENT, PLAN LAYOUT, SHEET 3 OF 3 IENT, PLAN LAYOUT