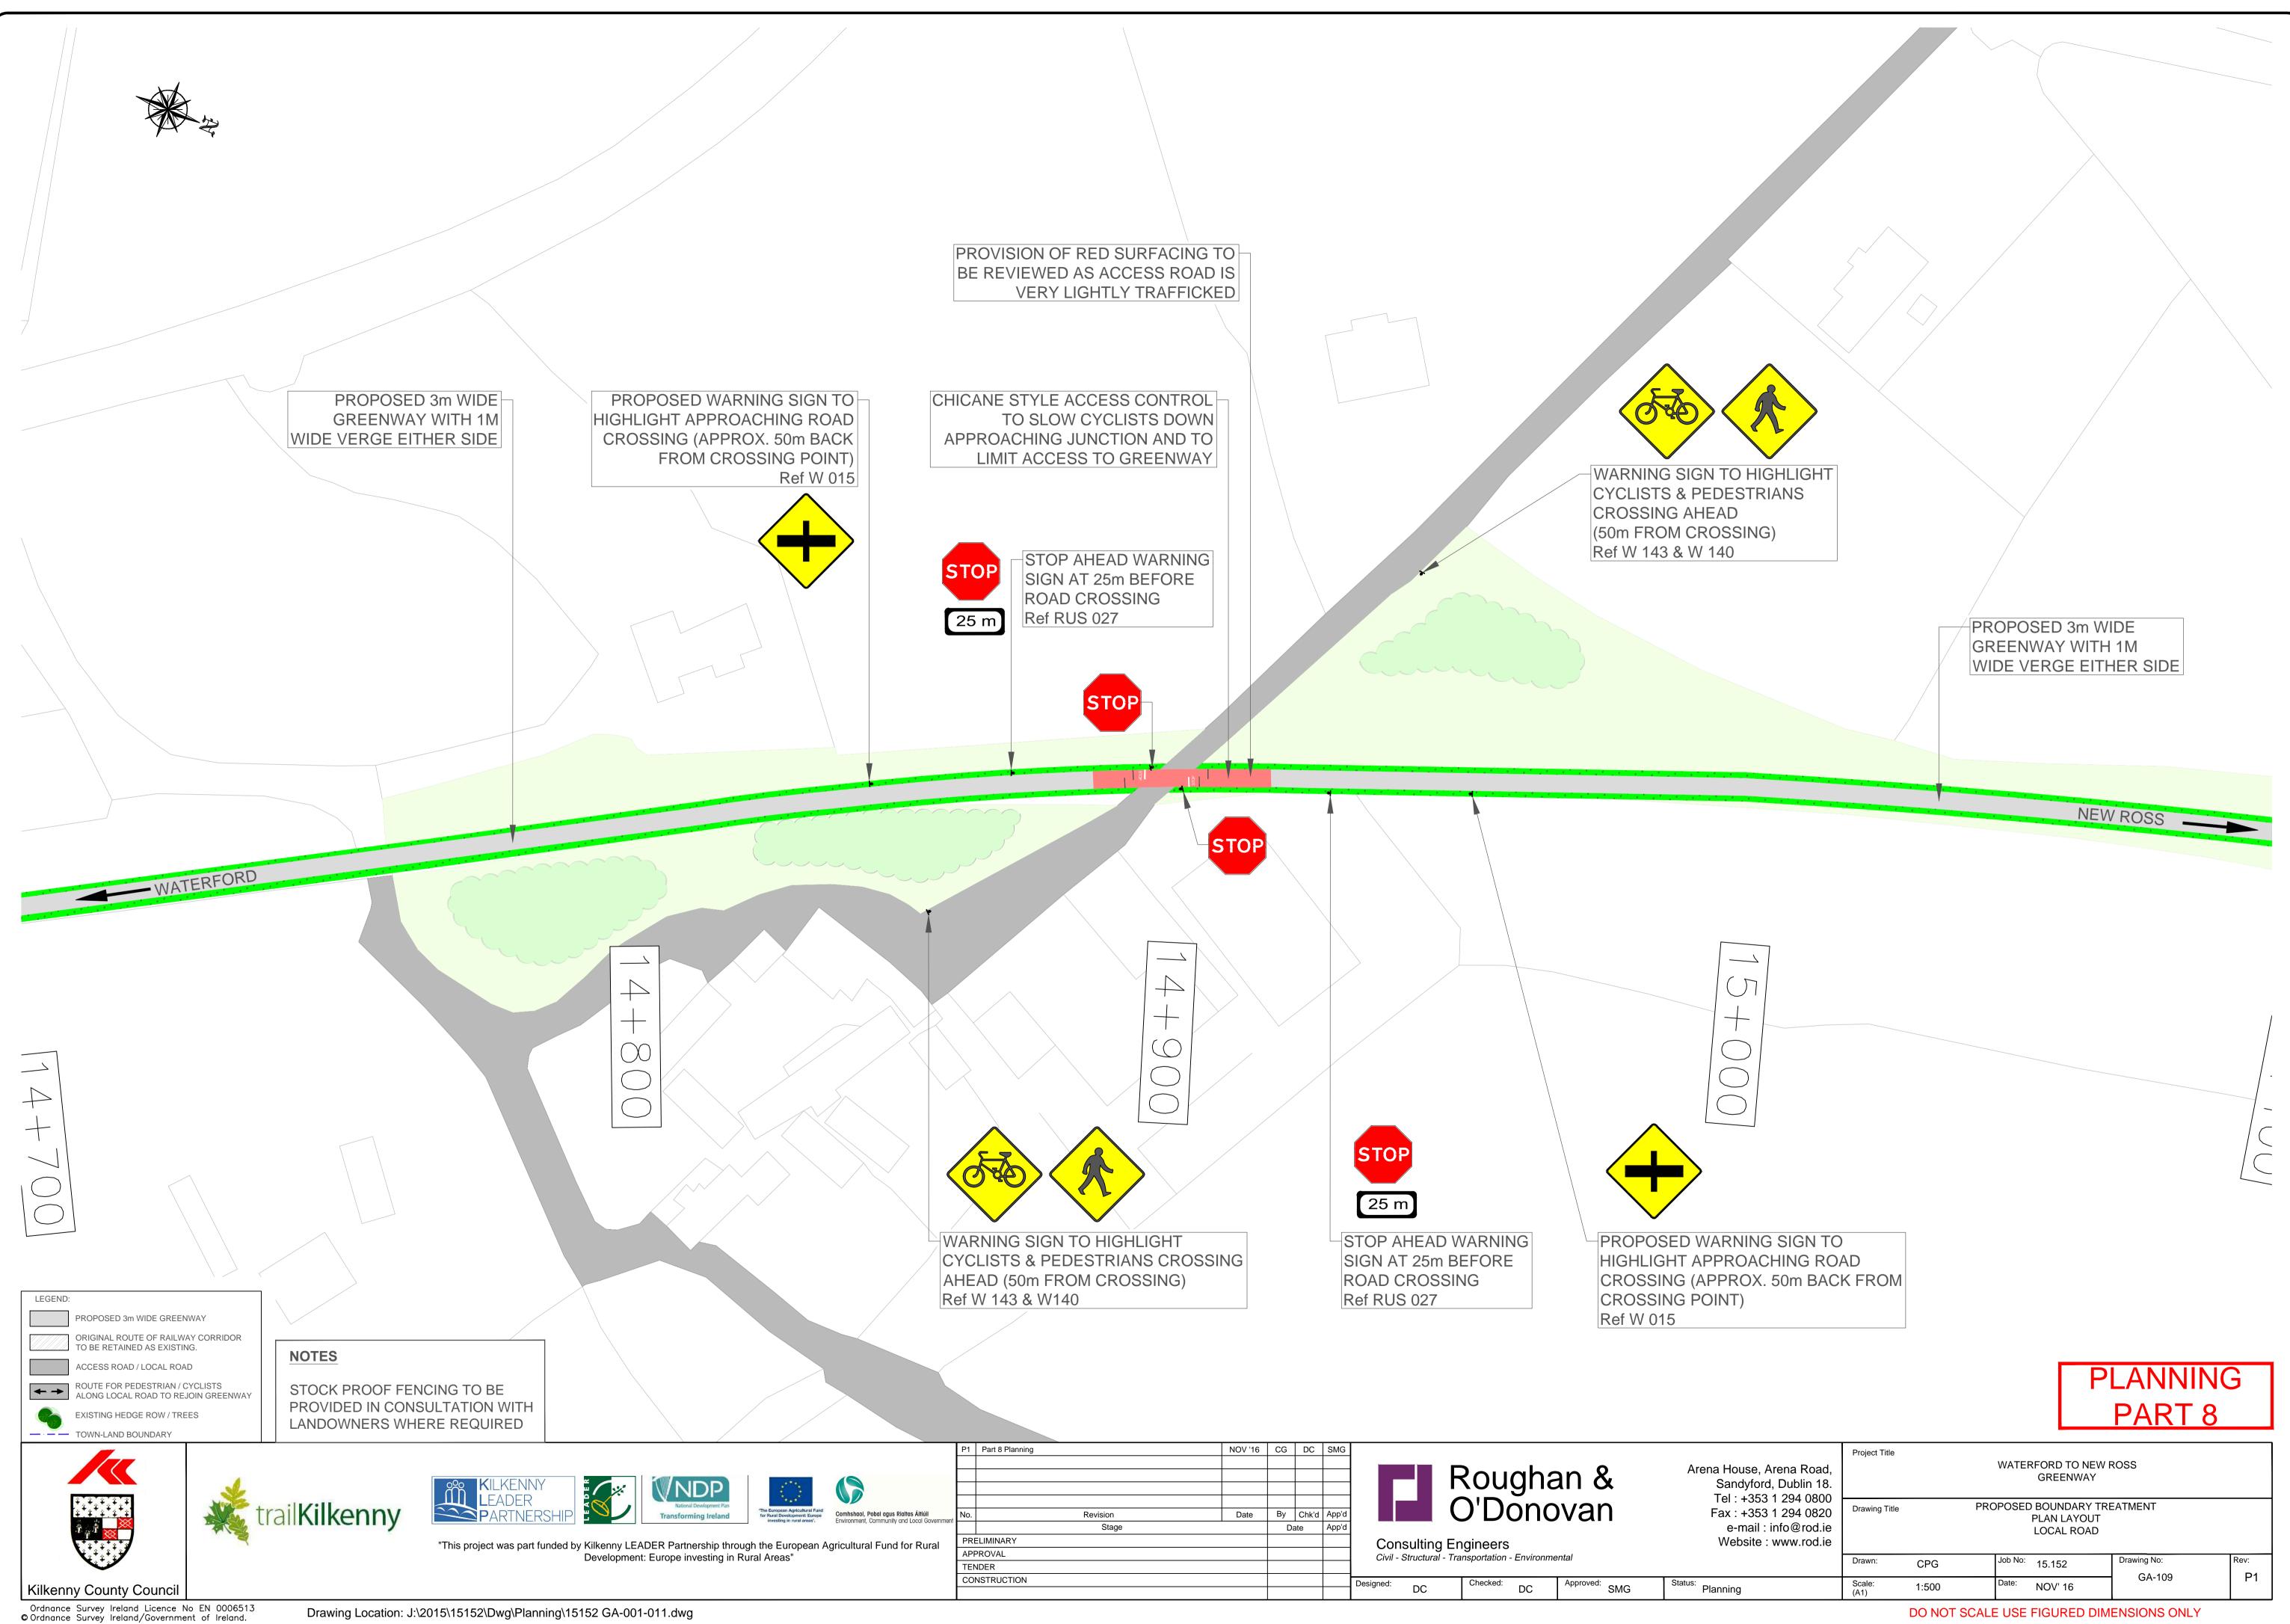

| NC | DTES:                                     |
|----|-------------------------------------------|
| 1. | REFER TO DRAWINGS AL-101 TO AL-108 FOR    |
|    | PROPOSED ALIGNMENT OF GREENWAY            |
| 2. | VERGE TO BE GRASS SEEDED WITH APPROVED    |
|    | NATIVE GRASS.                             |
| 3. | GREENWAY TO CROSS EXISTING ROAD NETWORK   |
|    | AT VARIOUS LOCATIONS. REFER TO DRAWINGS   |
|    | GA-001 TO 011 FOR DETAILS.                |
| 4. | EXISTING DRAINAGE PATHS TO BE RETAINED.   |
| 5. | ALL DRAINAGE REQUIREMENT TO BE REVIEWED   |
|    | DURING DETAILED DESIGN STAGE.             |
| 6. | FENCING HAS BEEN ASSUMED TO BE            |
|    | INCORPORATED ON ALL HIGH EMBANKMENTS,     |
|    | THE EXTENT OF FENCING REQURIED IS SUBJECT |
|    | TO A MORE DETAIL ASSESSMENT AT THE        |
|    | DETAILED DESIGN STAGE.                    |
|    |                                           |
|    |                                           |