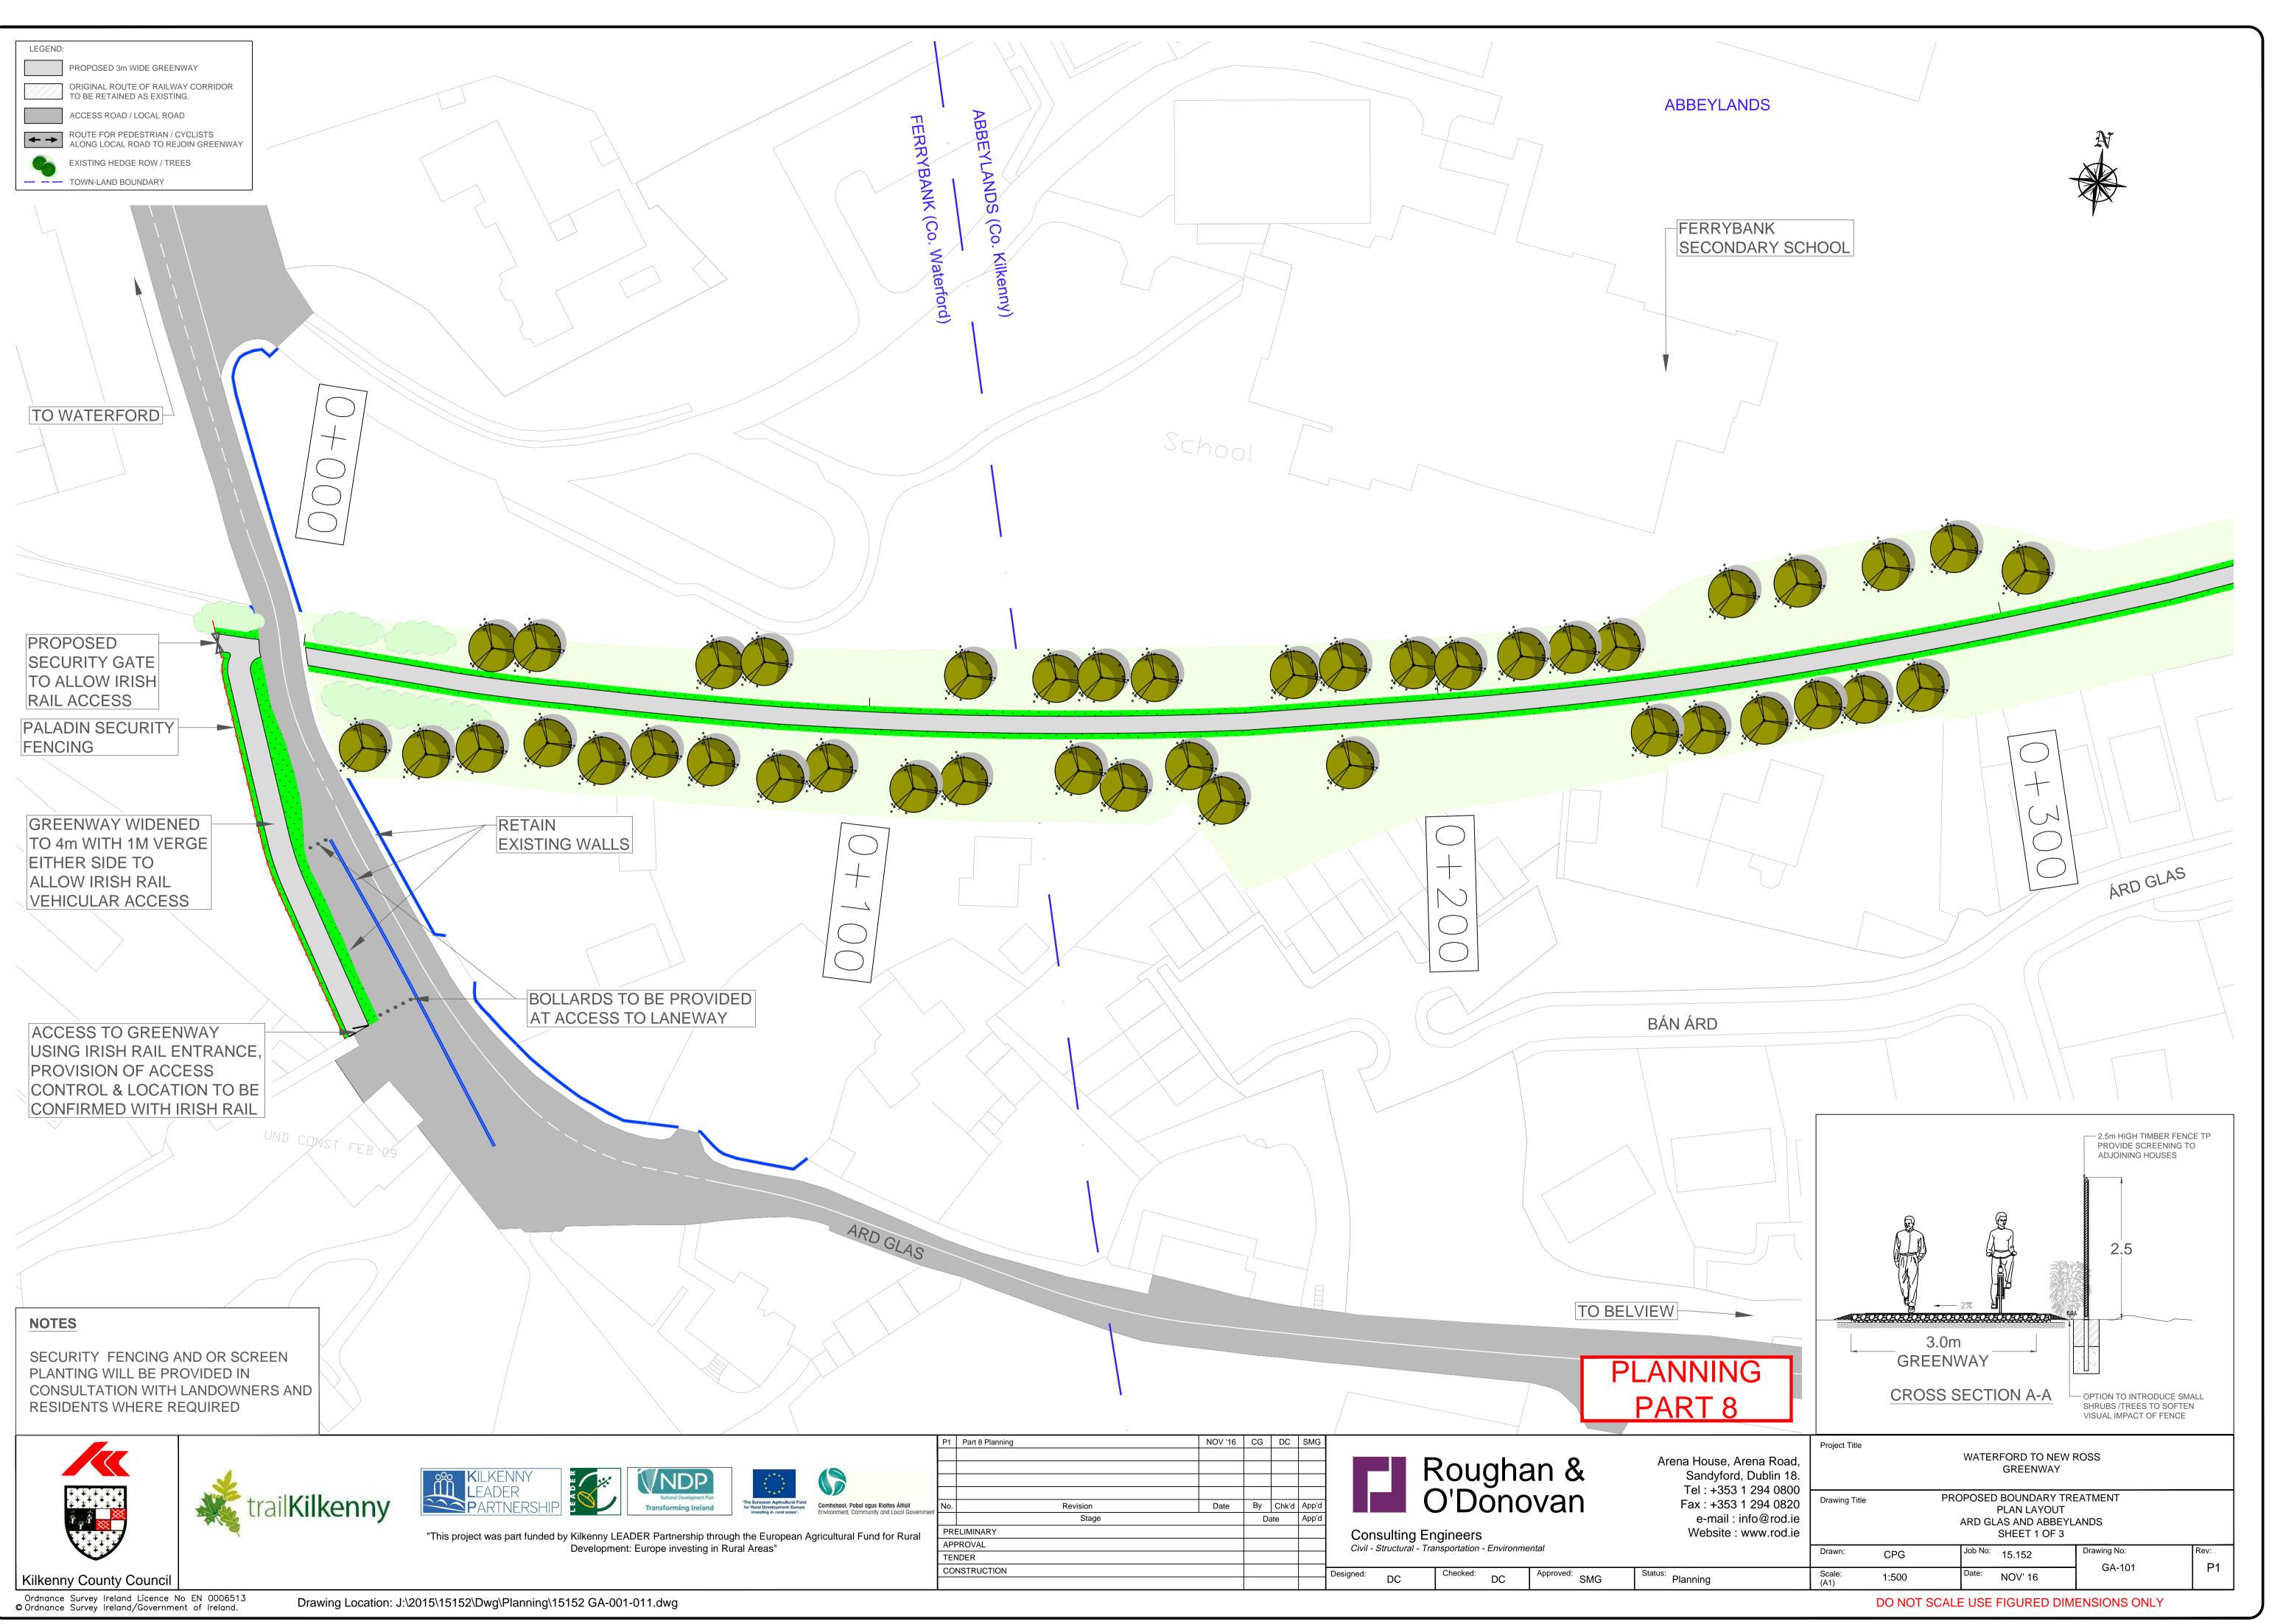

| NC | DTES:                                     |
|----|-------------------------------------------|
| 1. | REFER TO DRAWINGS AL-101 TO AL-108 FOR    |
|    | PROPOSED ALIGNMENT OF GREENWAY            |
| 2. | VERGE TO BE GRASS SEEDED WITH APPROVED    |
|    | NATIVE GRASS.                             |
| 3. | GREENWAY TO CROSS EXISTING ROAD NETWORK   |
|    | AT VARIOUS LOCATIONS. REFER TO DRAWINGS   |
|    | GA-001 TO 011 FOR DETAILS.                |
| 4. | EXISTING DRAINAGE PATHS TO BE RETAINED.   |
| 5. | ALL DRAINAGE REQUIREMENT TO BE REVIEWED   |
|    | DURING DETAILED DESIGN STAGE.             |
| 6. | FENCING HAS BEEN ASSUMED TO BE            |
|    | INCORPORATED ON ALL HIGH EMBANKMENTS,     |
|    | THE EXTENT OF FENCING REQURIED IS SUBJECT |
|    | TO A MORE DETAIL ASSESSMENT AT THE        |
|    | DETAILED DESIGN STAGE.                    |
|    |                                           |
|    |                                           |