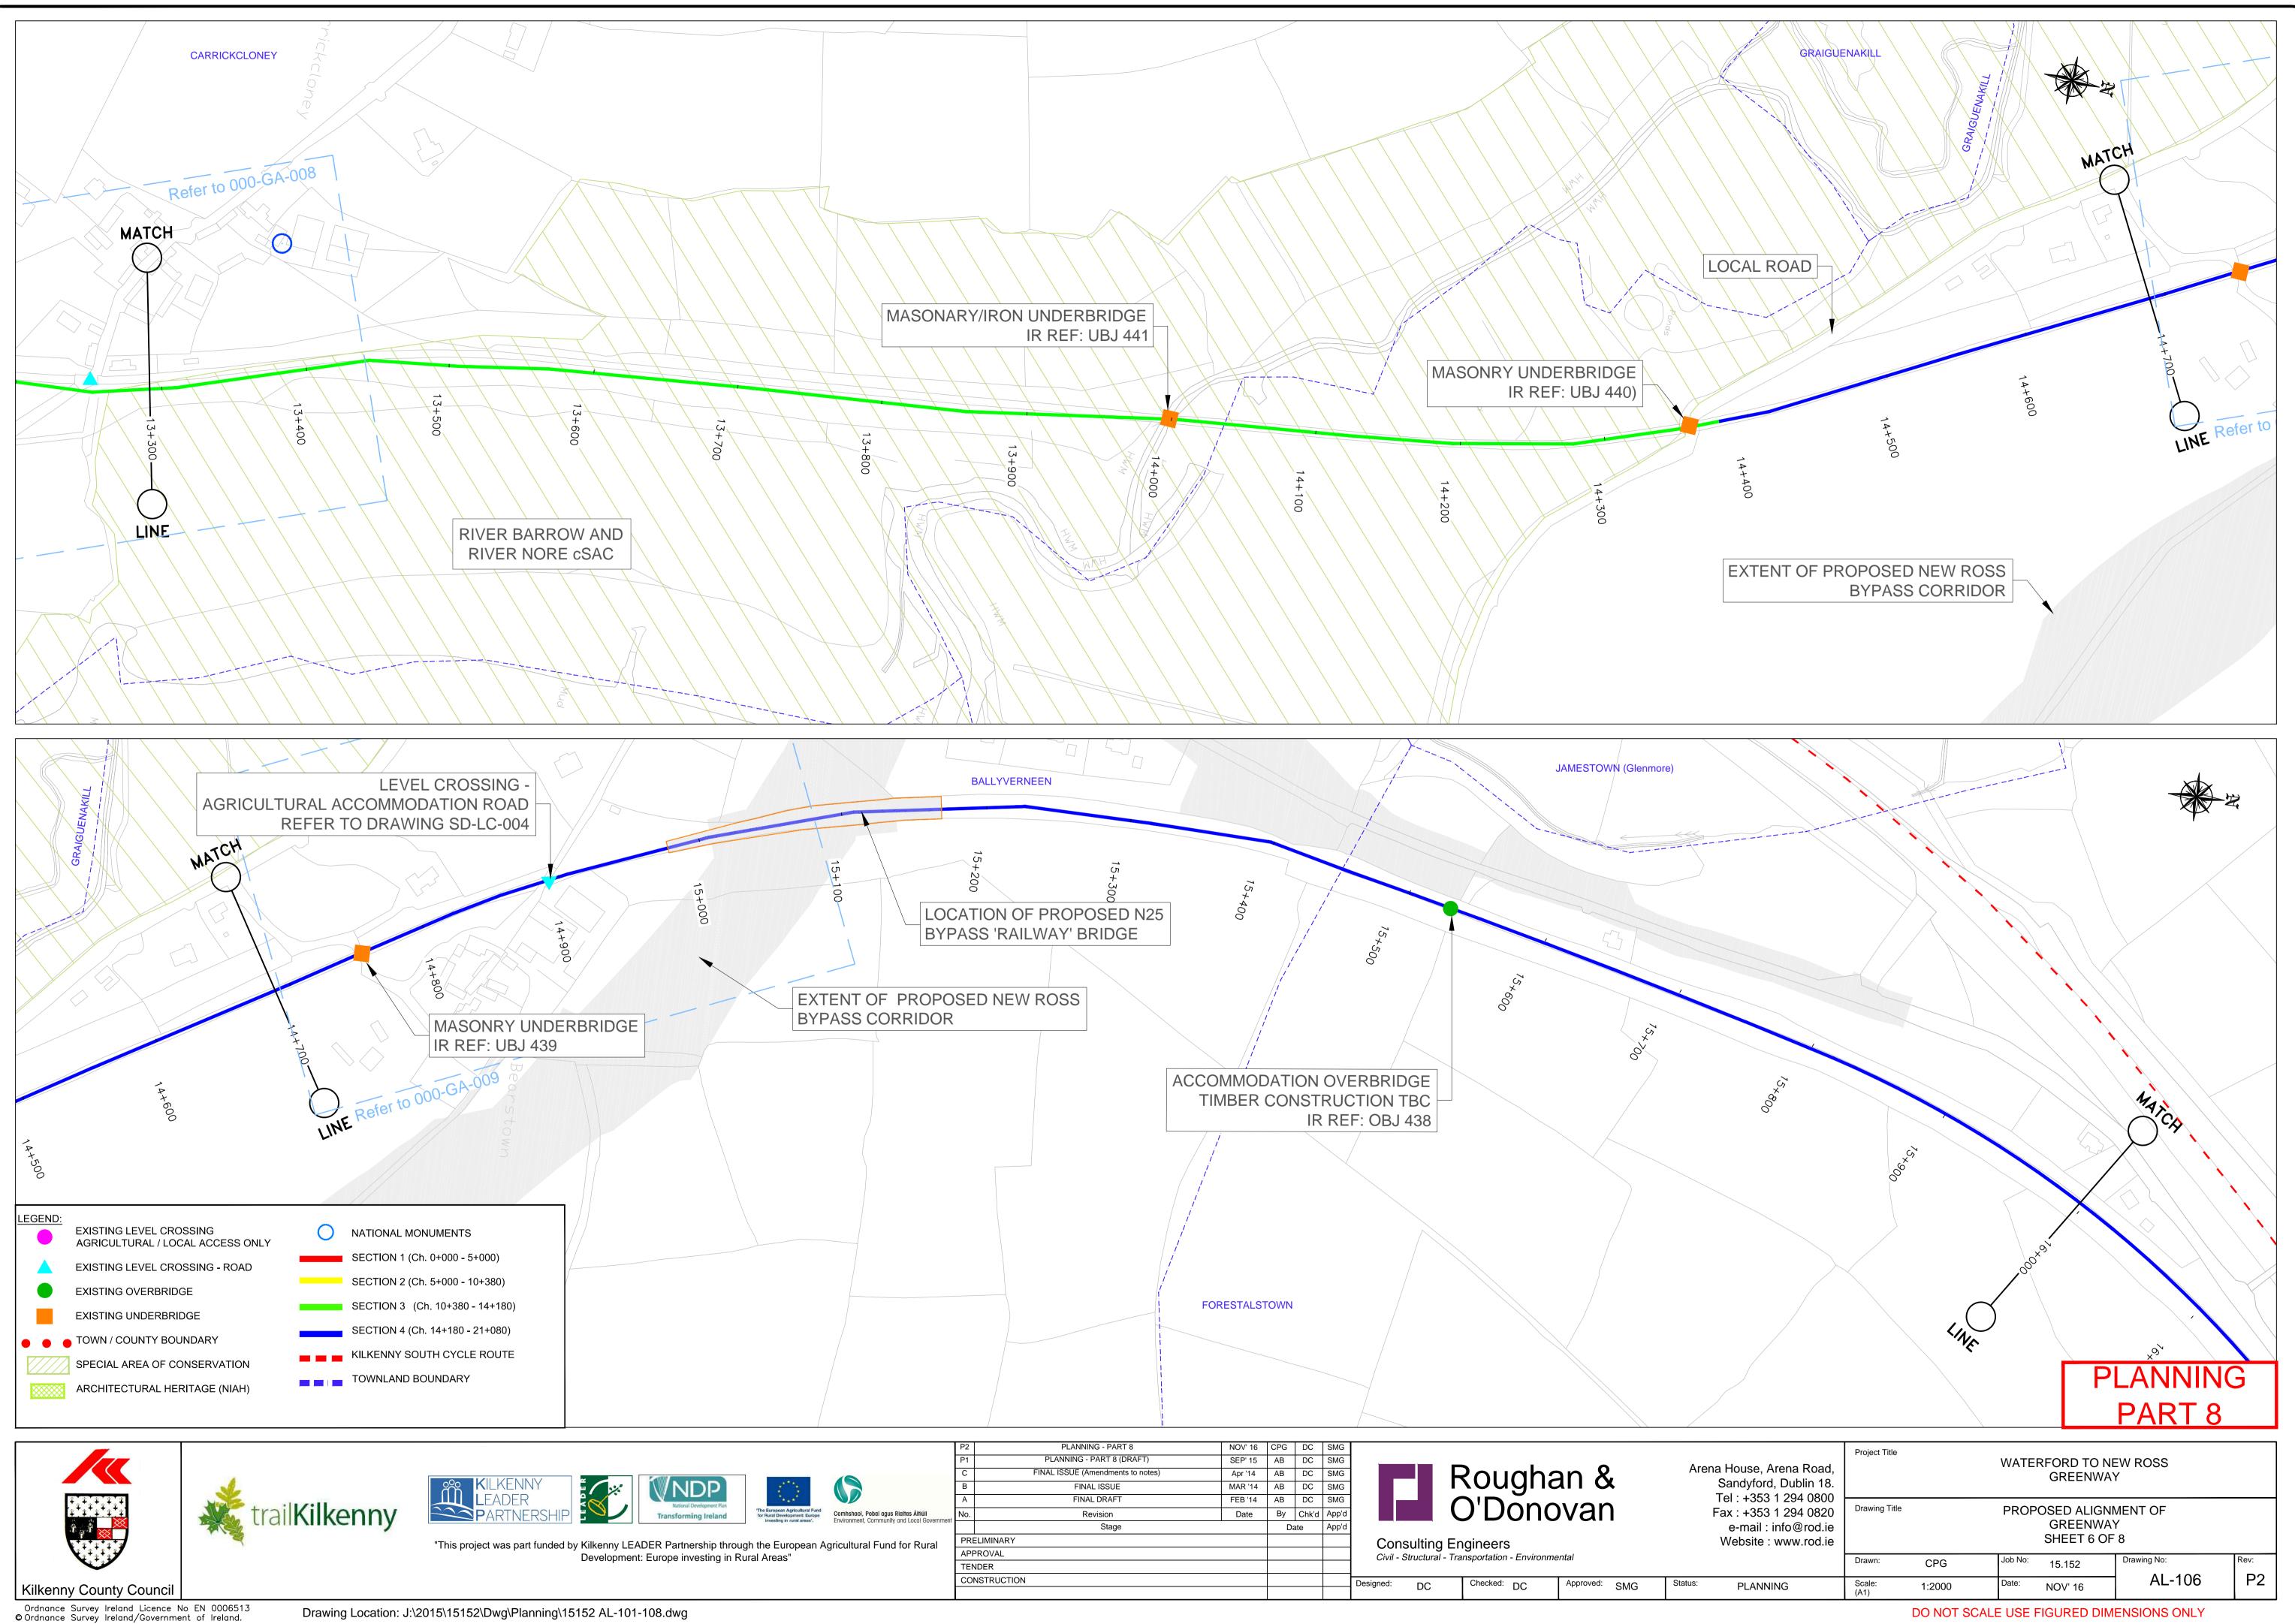

| NC | DTES:                                     |
|----|-------------------------------------------|
| 1. | REFER TO DRAWINGS AL-101 TO AL-108 FOR    |
|    | PROPOSED ALIGNMENT OF GREENWAY            |
| 2. | VERGE TO BE GRASS SEEDED WITH APPROVED    |
|    | NATIVE GRASS.                             |
| 3. | GREENWAY TO CROSS EXISTING ROAD NETWORK   |
|    | AT VARIOUS LOCATIONS. REFER TO DRAWINGS   |
|    | GA-001 TO 011 FOR DETAILS.                |
| 4. | EXISTING DRAINAGE PATHS TO BE RETAINED.   |
| 5. | ALL DRAINAGE REQUIREMENT TO BE REVIEWED   |
|    | DURING DETAILED DESIGN STAGE.             |
| 6. | FENCING HAS BEEN ASSUMED TO BE            |
|    | INCORPORATED ON ALL HIGH EMBANKMENTS,     |
|    | THE EXTENT OF FENCING REQURIED IS SUBJECT |
|    | TO A MORE DETAIL ASSESSMENT AT THE        |
|    | DETAILED DESIGN STAGE.                    |
|    |                                           |
|    |                                           |