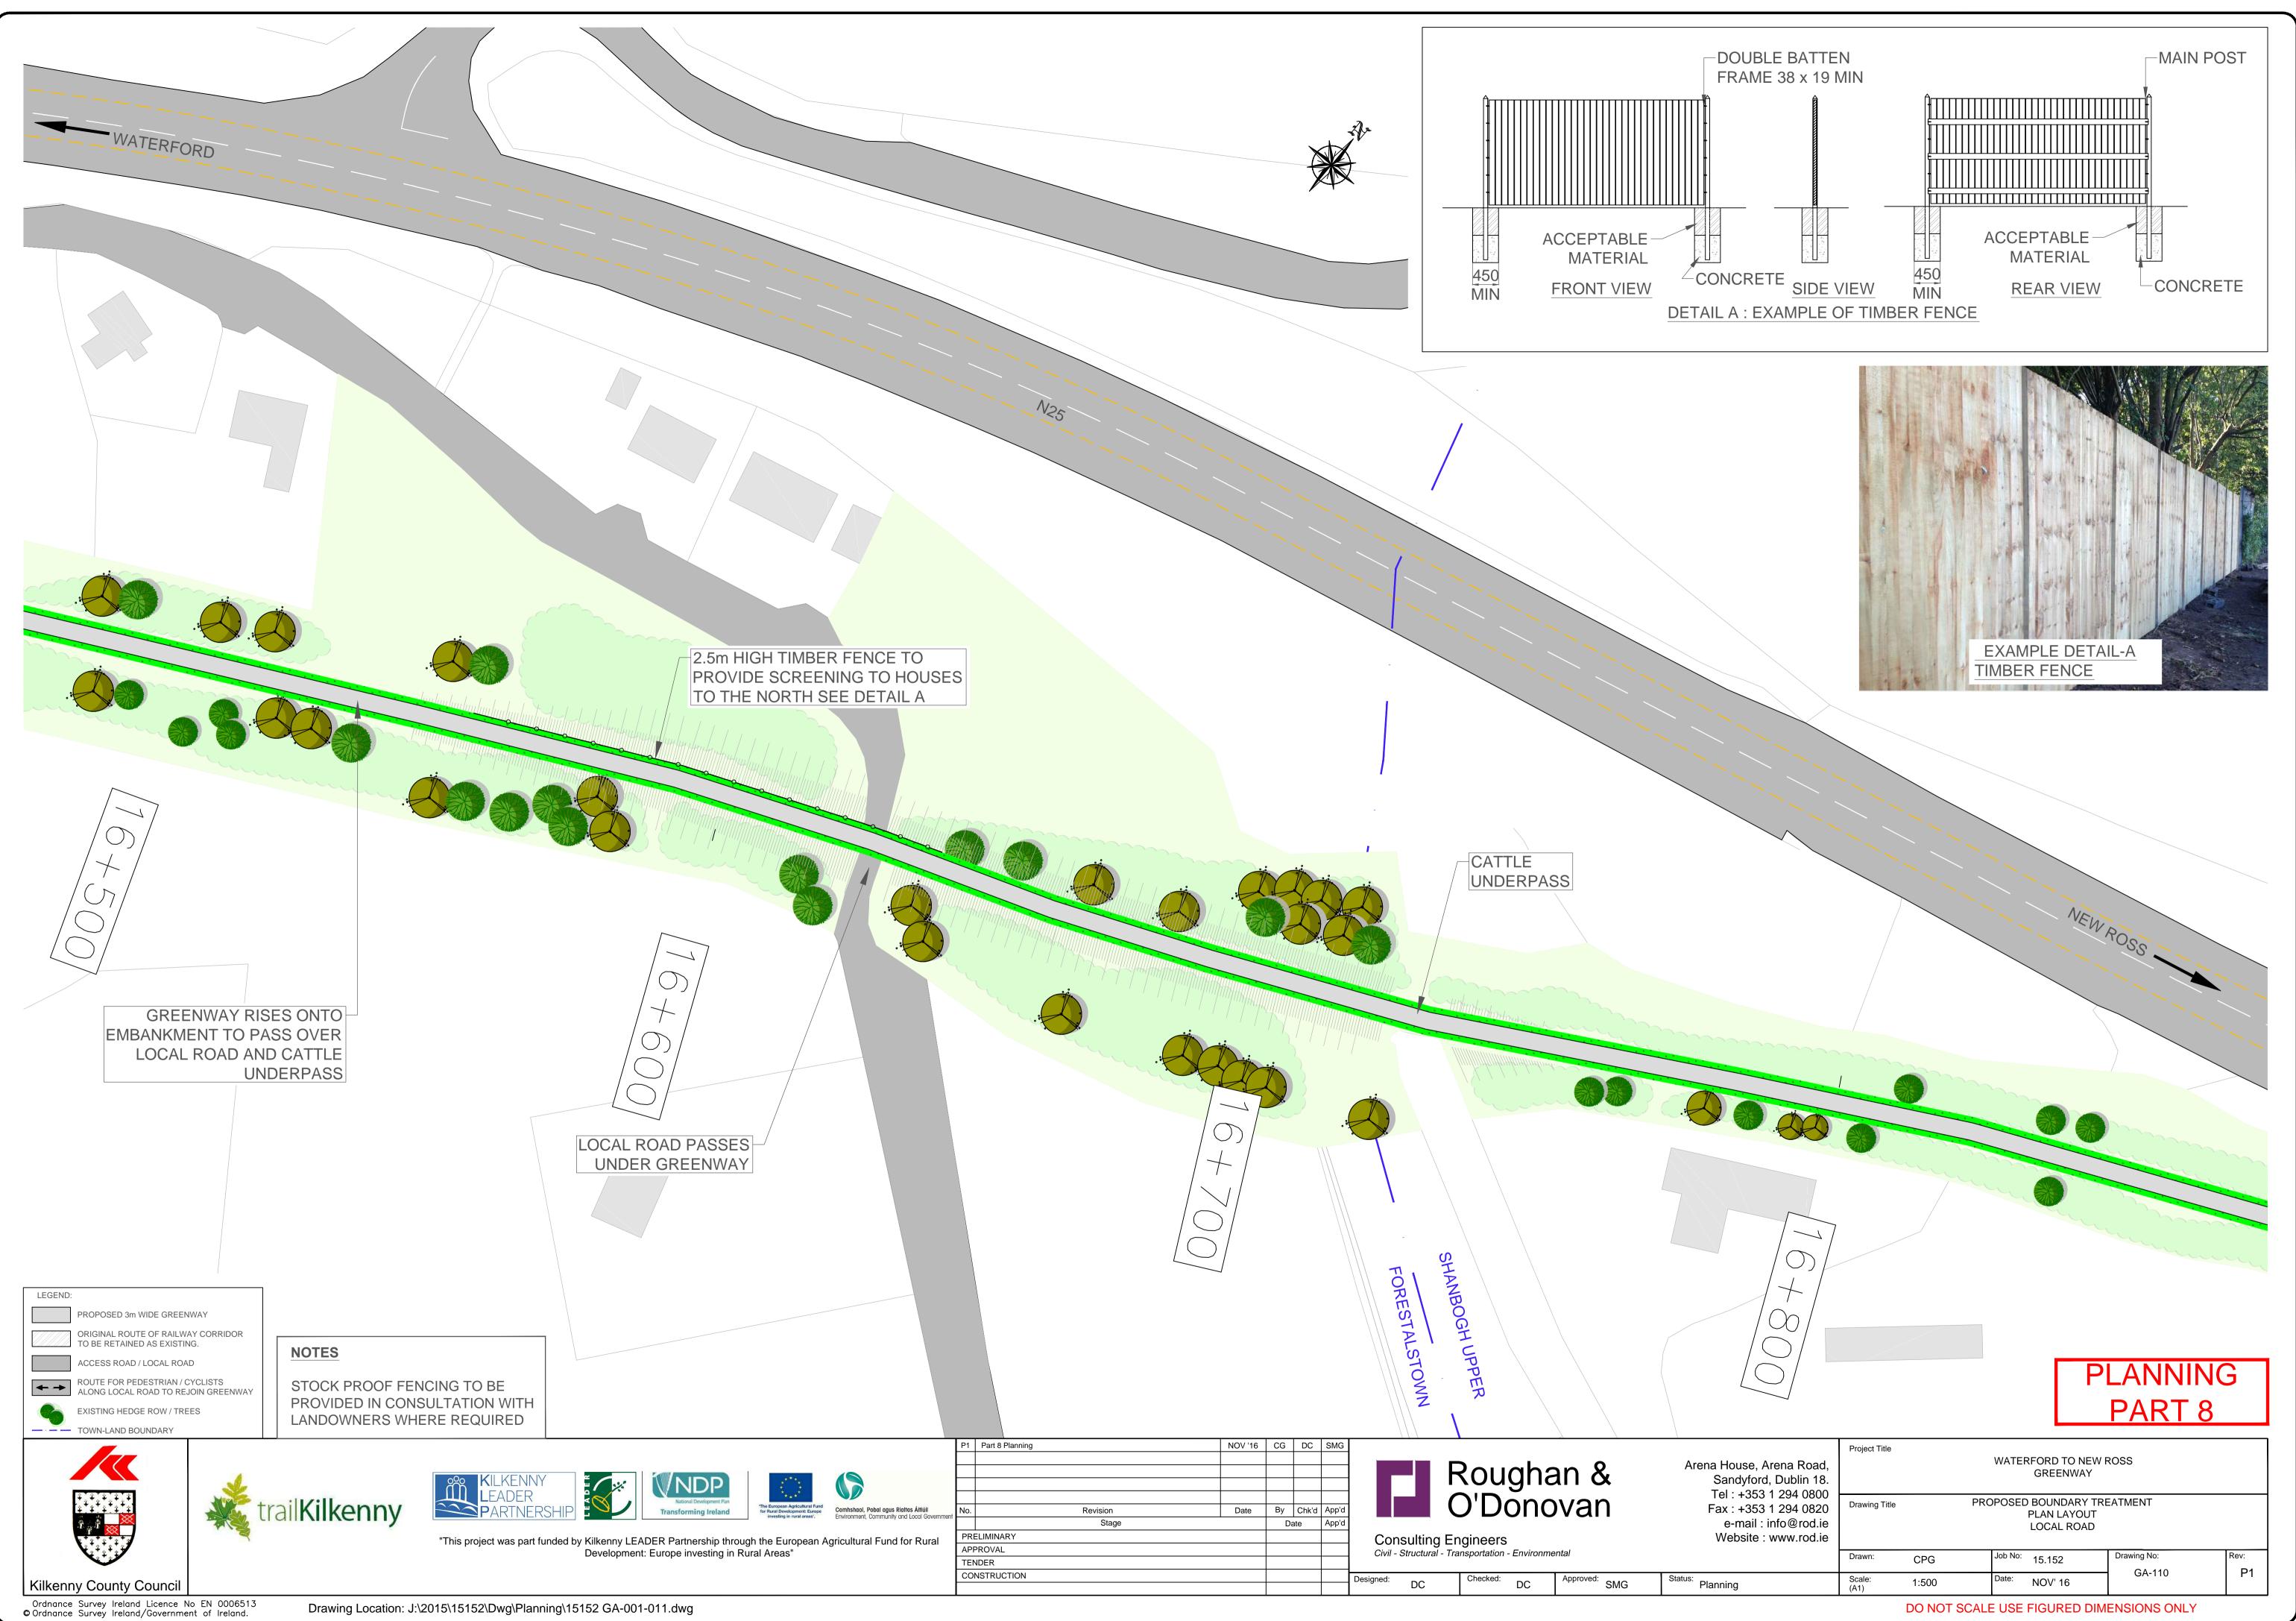

| NC | DTES:                                     |
|----|-------------------------------------------|
| 1. | REFER TO DRAWINGS AL-101 TO AL-108 FOR    |
|    | PROPOSED ALIGNMENT OF GREENWAY            |
| 2. | VERGE TO BE GRASS SEEDED WITH APPROVED    |
|    | NATIVE GRASS.                             |
| 3. | GREENWAY TO CROSS EXISTING ROAD NETWORK   |
|    | AT VARIOUS LOCATIONS. REFER TO DRAWINGS   |
|    | GA-001 TO 011 FOR DETAILS.                |
| 4. | EXISTING DRAINAGE PATHS TO BE RETAINED.   |
| 5. | ALL DRAINAGE REQUIREMENT TO BE REVIEWED   |
|    | DURING DETAILED DESIGN STAGE.             |
| 6. | FENCING HAS BEEN ASSUMED TO BE            |
|    | INCORPORATED ON ALL HIGH EMBANKMENTS,     |
|    | THE EXTENT OF FENCING REQURIED IS SUBJECT |
|    | TO A MORE DETAIL ASSESSMENT AT THE        |
|    | DETAILED DESIGN STAGE.                    |
|    |                                           |
|    |                                           |