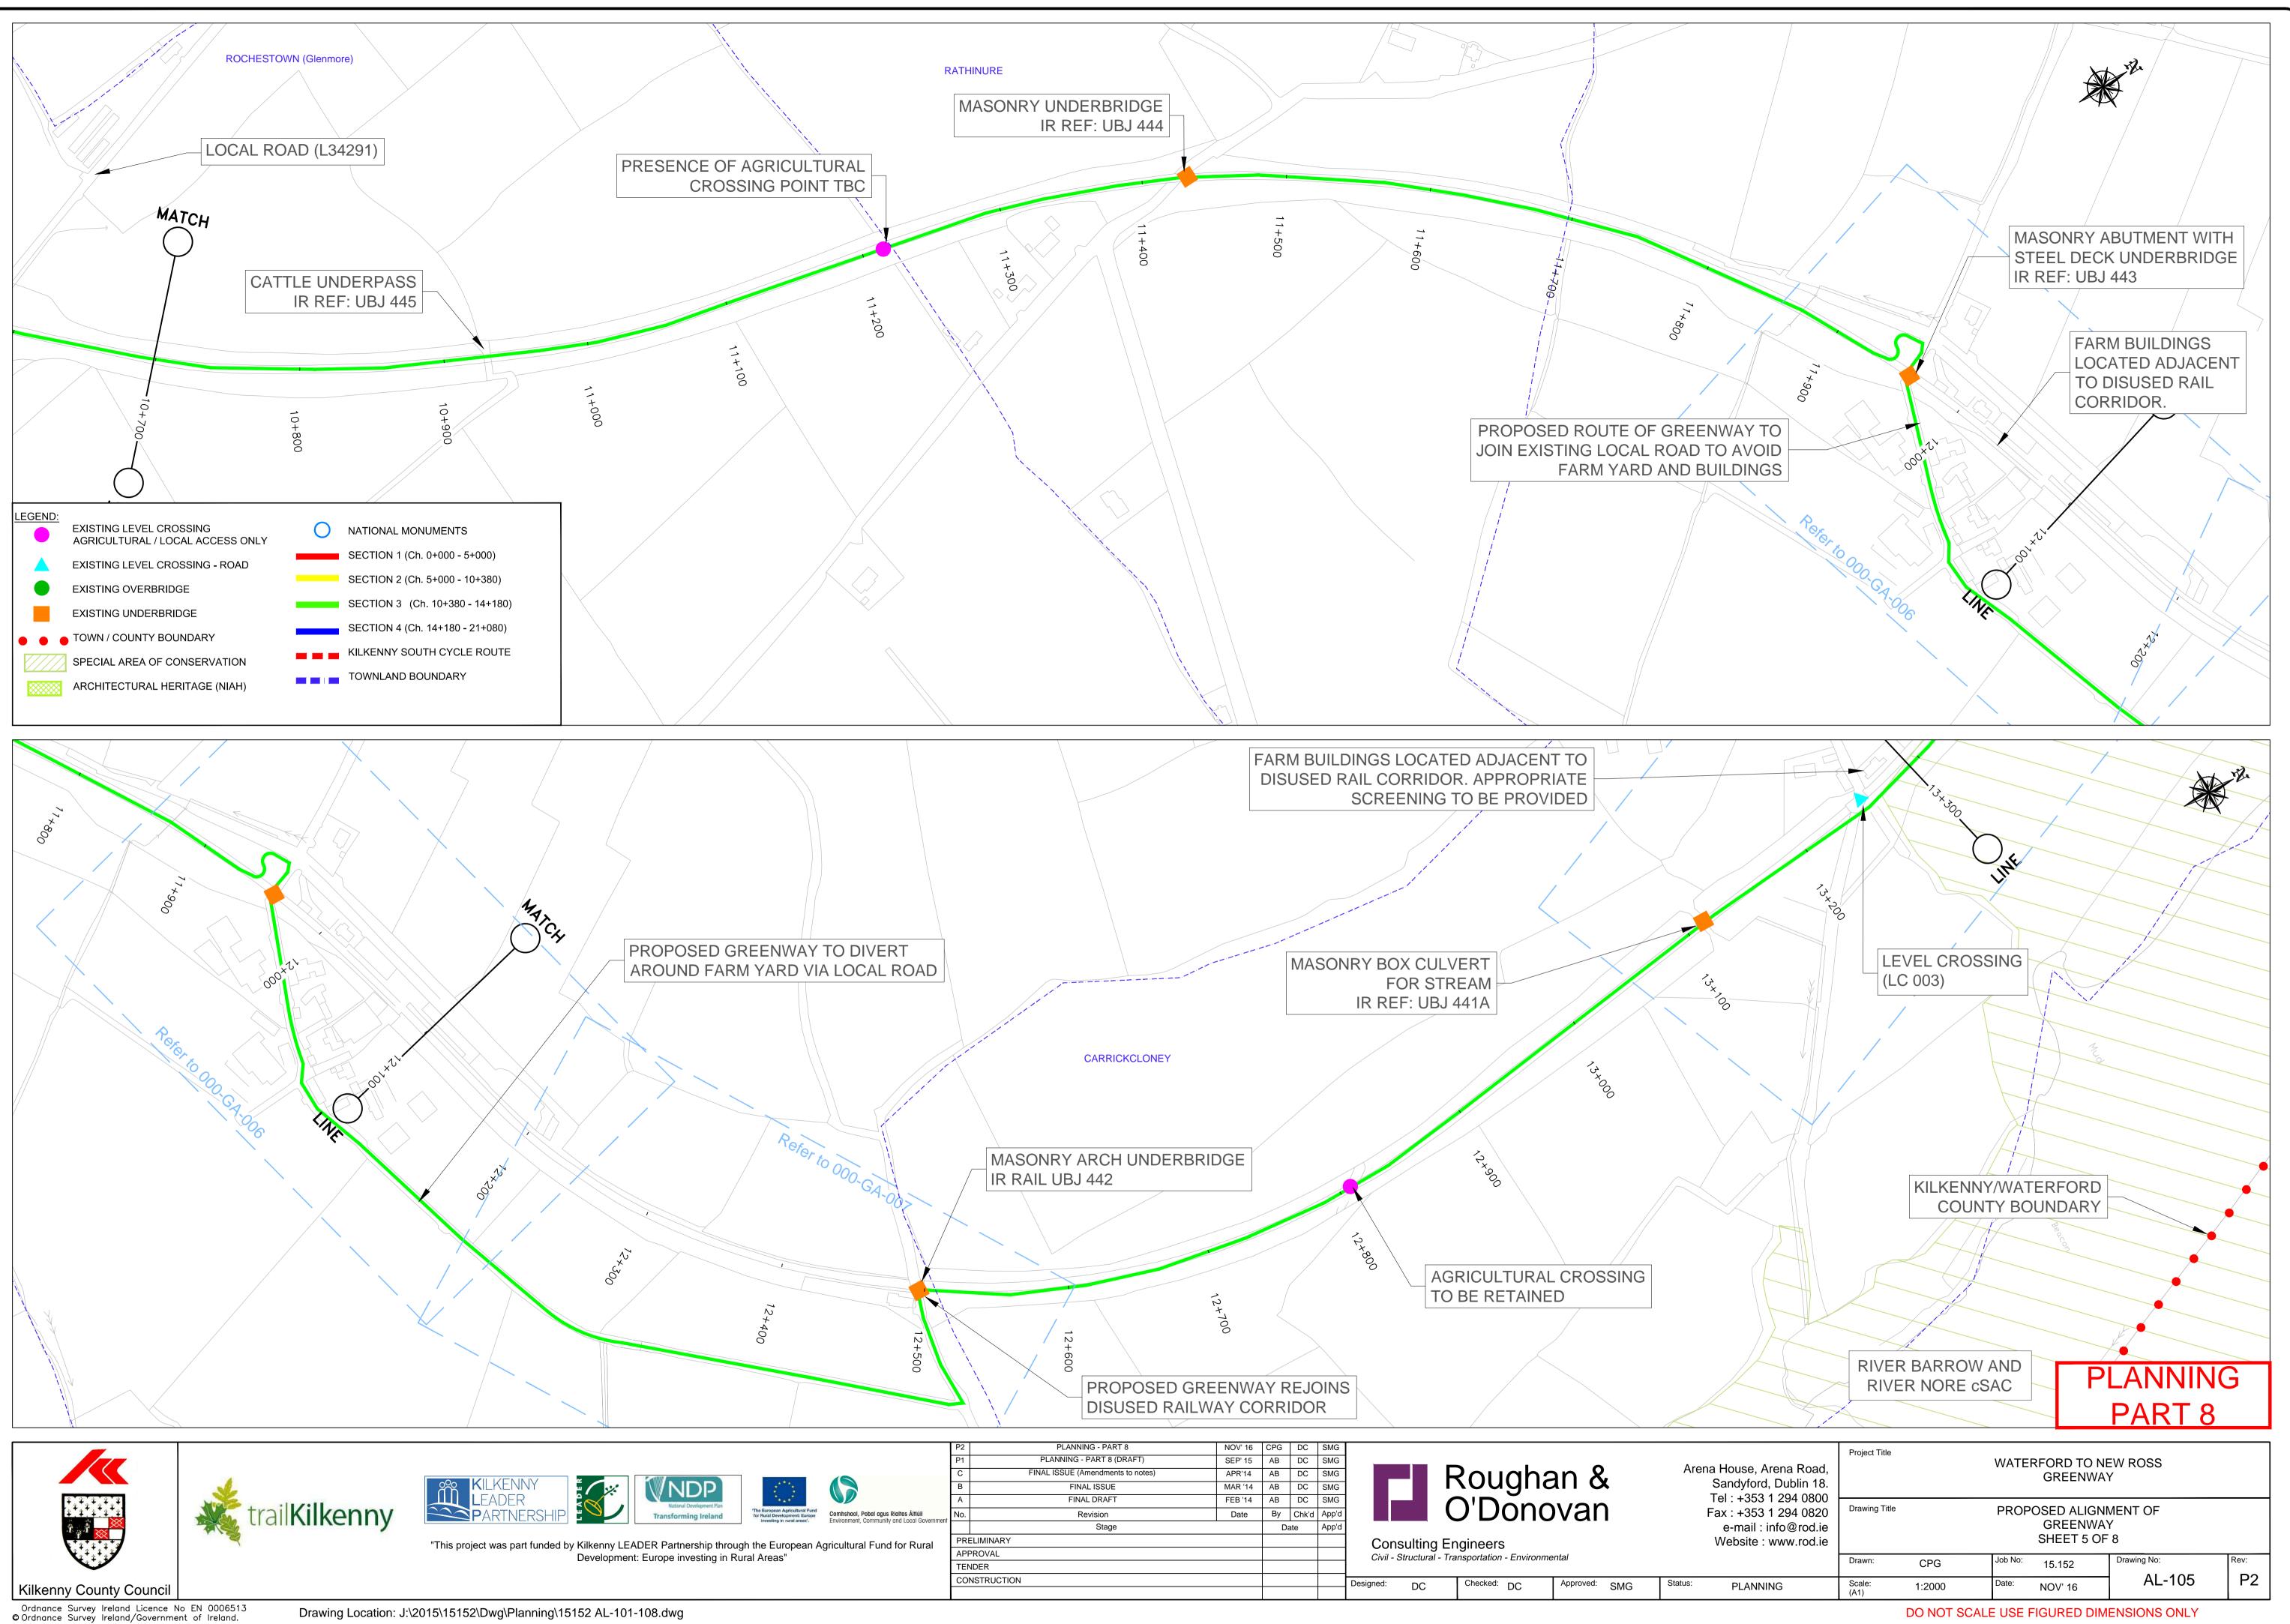

| NC | DTES:                                     |
|----|-------------------------------------------|
| 1. | REFER TO DRAWINGS AL-101 TO AL-108 FOR    |
|    | PROPOSED ALIGNMENT OF GREENWAY            |
| 2. | VERGE TO BE GRASS SEEDED WITH APPROVED    |
|    | NATIVE GRASS.                             |
| 3. | GREENWAY TO CROSS EXISTING ROAD NETWORK   |
|    | AT VARIOUS LOCATIONS. REFER TO DRAWINGS   |
|    | GA-001 TO 011 FOR DETAILS.                |
| 4. | EXISTING DRAINAGE PATHS TO BE RETAINED.   |
| 5. | ALL DRAINAGE REQUIREMENT TO BE REVIEWED   |
|    | DURING DETAILED DESIGN STAGE.             |
| 6. | FENCING HAS BEEN ASSUMED TO BE            |
|    | INCORPORATED ON ALL HIGH EMBANKMENTS,     |
|    | THE EXTENT OF FENCING REQURIED IS SUBJECT |
|    | TO A MORE DETAIL ASSESSMENT AT THE        |
|    | DETAILED DESIGN STAGE.                    |
|    |                                           |
|    |                                           |