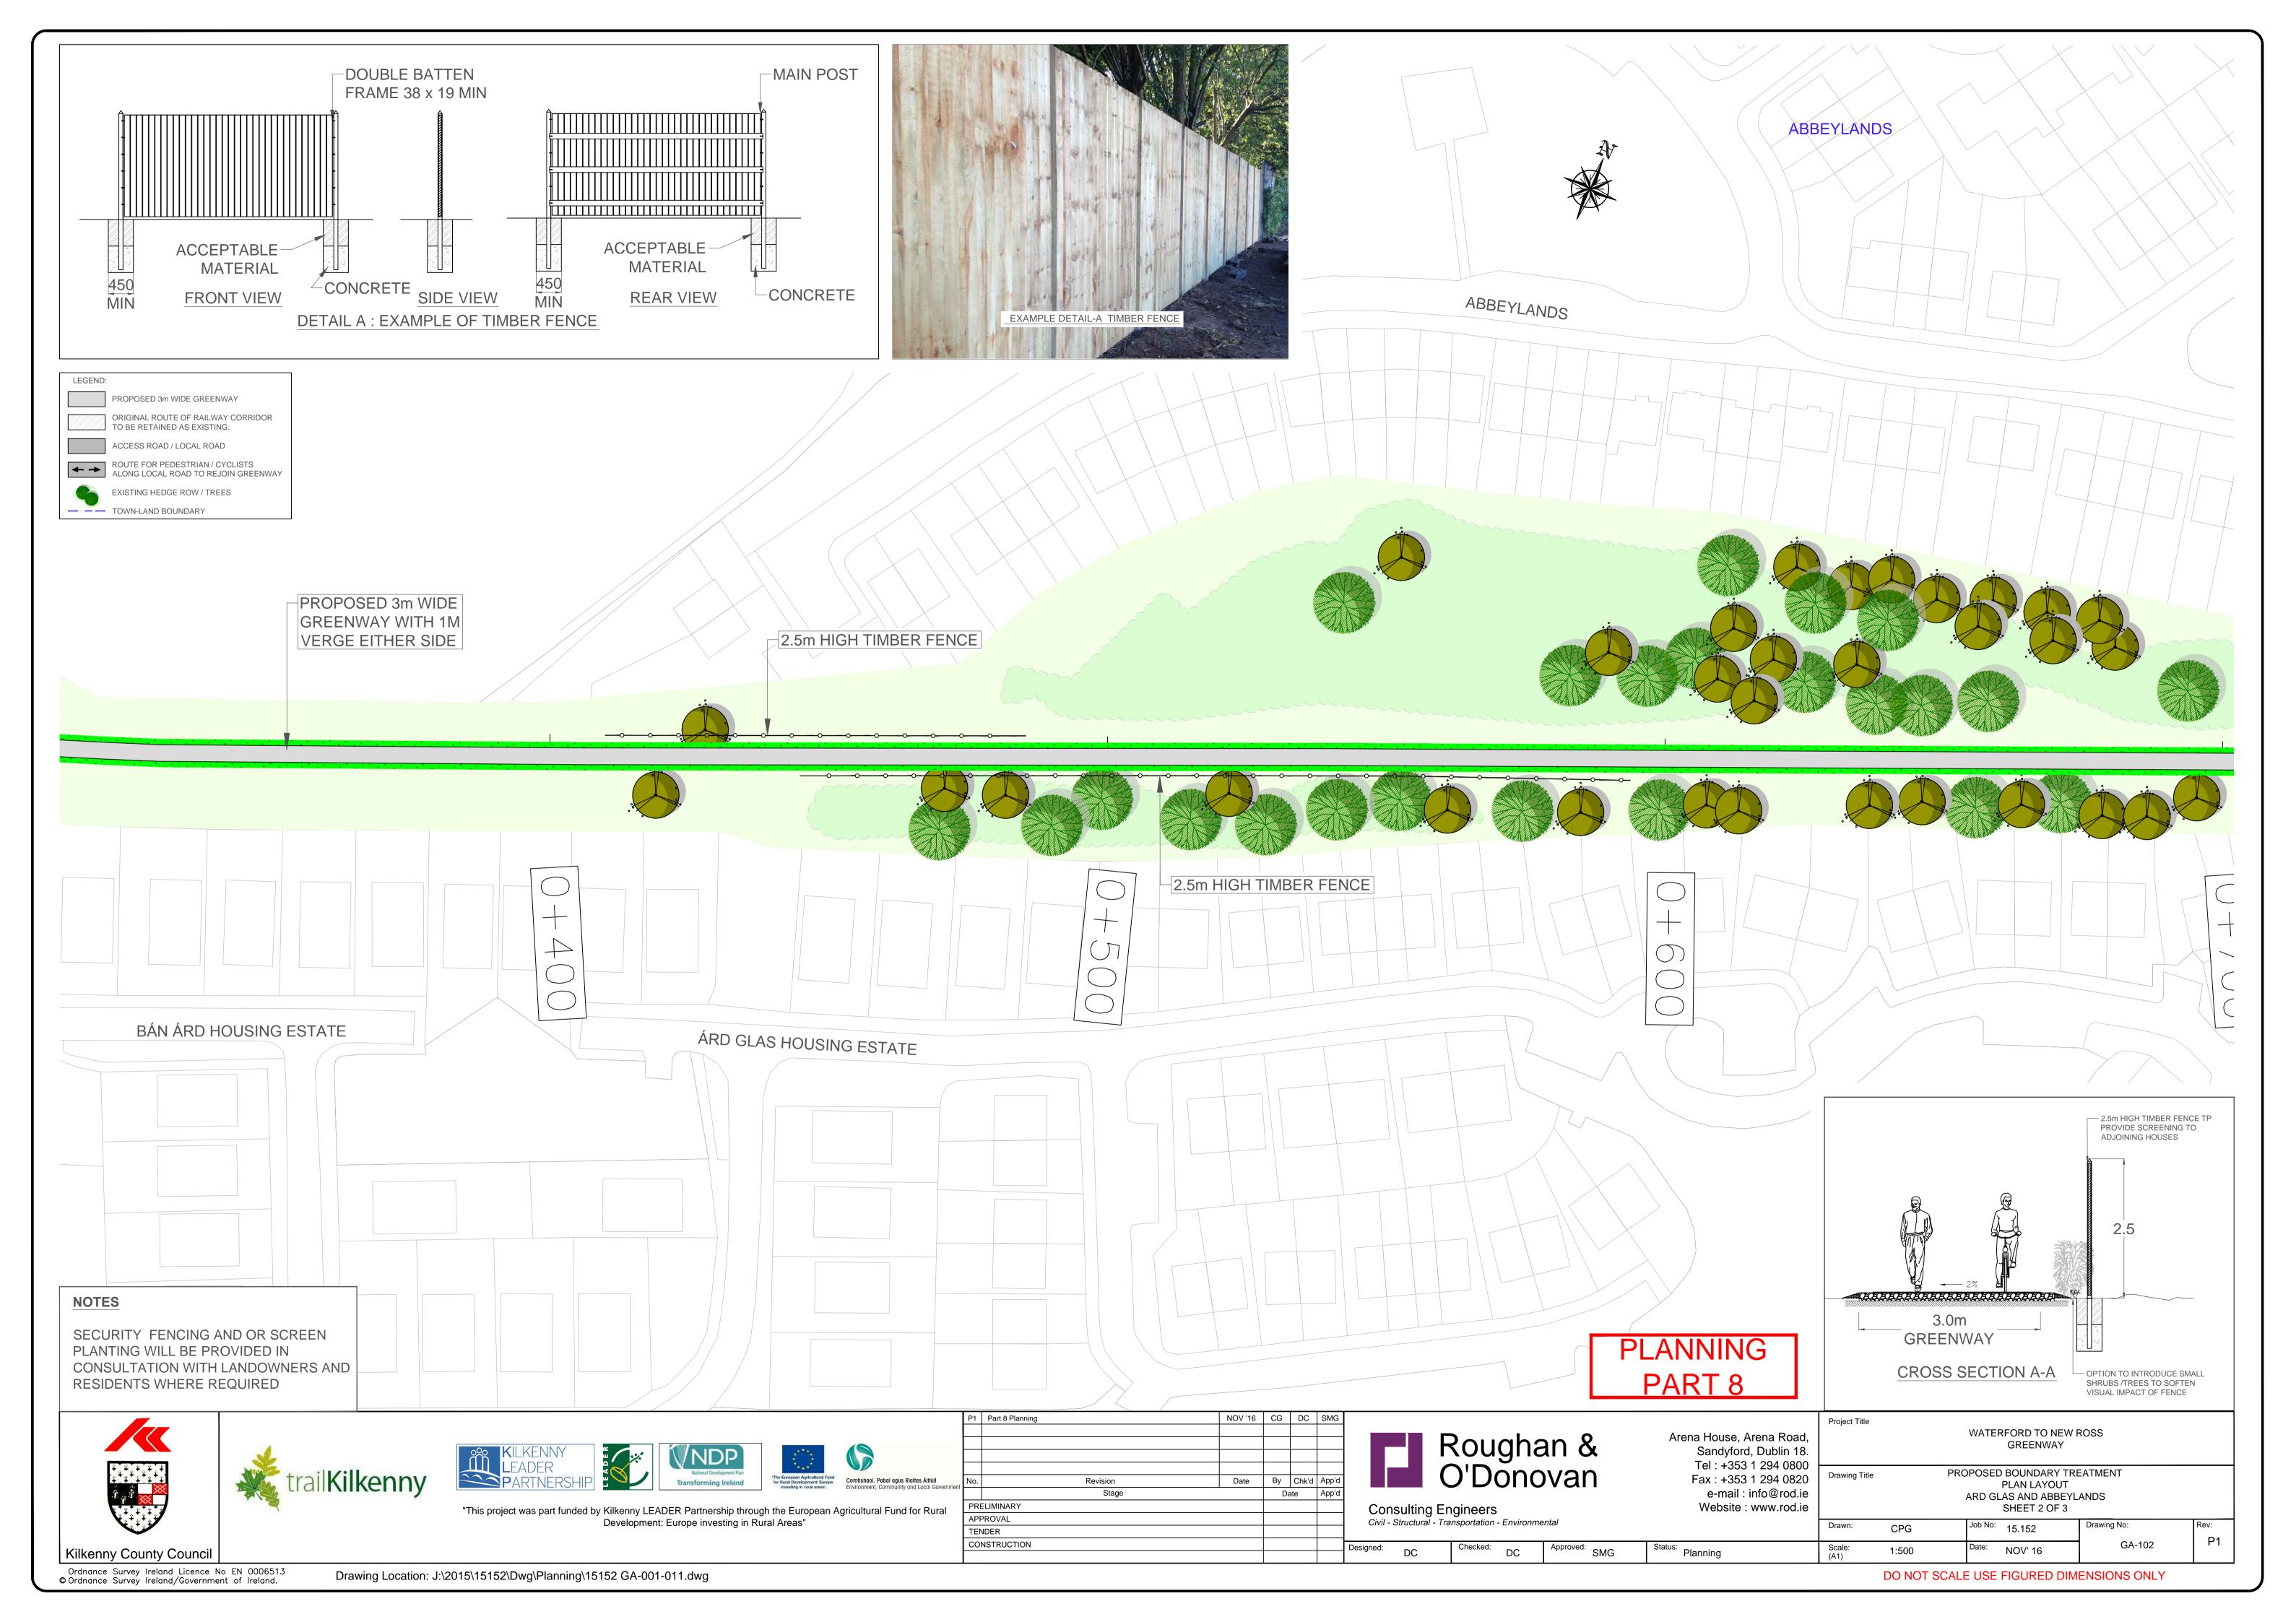

| NO | TES:                                      |
|----|-------------------------------------------|
| 1. | REFER TO DRAWINGS AL-101 TO AL-108 FOR    |
|    | PROPOSED ALIGNMENT OF GREENWAY            |
| 2. | VERGE TO BE GRASS SEEDED WITH APPROVED    |
|    | NATIVE GRASS.                             |
| 3. | GREENWAY TO CROSS EXISTING ROAD NETWORK   |
|    | AT VARIOUS LOCATIONS. REFER TO DRAWINGS   |
|    | GA-001 TO 011 FOR DETAILS.                |
| 4. | EXISTING DRAINAGE PATHS TO BE RETAINED.   |
| 5. | ALL DRAINAGE REQUIREMENT TO BE REVIEWED   |
|    | DURING DETAILED DESIGN STAGE.             |
| 6. | FENCING HAS BEEN ASSUMED TO BE            |
|    | INCORPORATED ON ALL HIGH EMBANKMENTS,     |
|    | THE EXTENT OF FENCING REQURIED IS SUBJECT |
|    | TO A MORE DETAIL ASSESSMENT AT THE        |
|    | DETAILED DESIGN STAGE.                    |
|    |                                           |
|    |                                           |