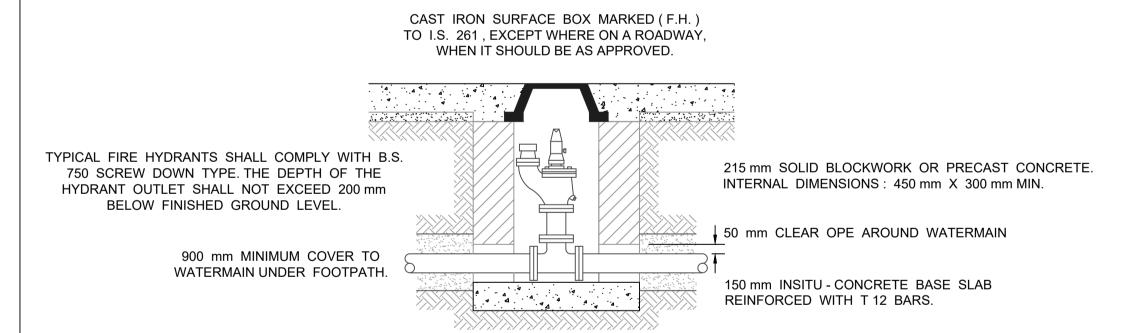

TYPICAL THRUST BLOCK DETAILS SCALE 1:20

TYPICAL FIRE HYDRANT DETAIL SCALE 1:20

REINFORCED WITH T 12 BARS.

TYPICAL SLUICE VALVE DETAIL SCALE 1:20

600 mm SQUARE CAST IRON
COVERS AND FRAMES TO I.S. EN 124. ROAD CONSTRUCTION