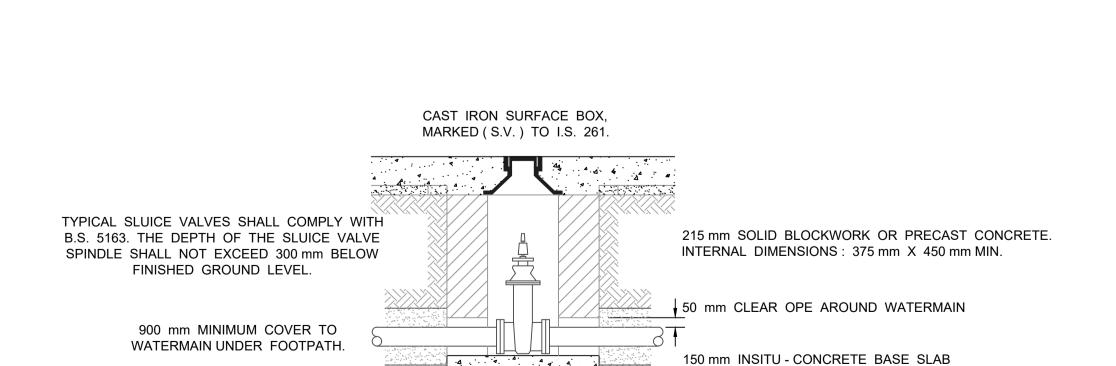

TYPICAL THRUST BLOCK DETAILS SCALE 1:20

TYPICAL FIRE HYDRANT DETAIL SCALE 1:20

REINFORCED WITH T 12 BARS.

TYPICAL SLUICE VALVE DETAIL SCALE 1:20

600 mm SQUARE CAST IRON
COVERS AND FRAMES TO I.S. EN 124. ROAD CONSTRUCTION