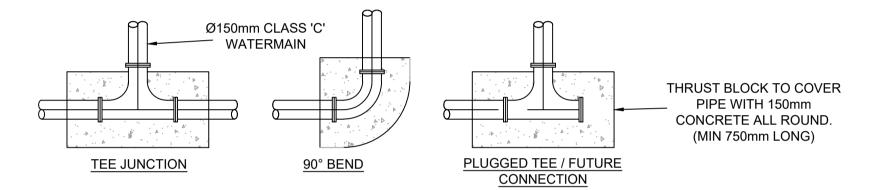

TYPICAL THRUST BLOCK DETAILS SCALE 1:20

TYPICAL FIRE HYDRANT DETAIL SCALE 1:20

REINFORCED WITH T 12 BARS.

TYPICAL SLUICE VALVE DETAIL SCALE 1:20

600 mm SQUARE CAST IRON
COVERS AND FRAMES TO I.S. EN 124. ROAD CONSTRUCTION