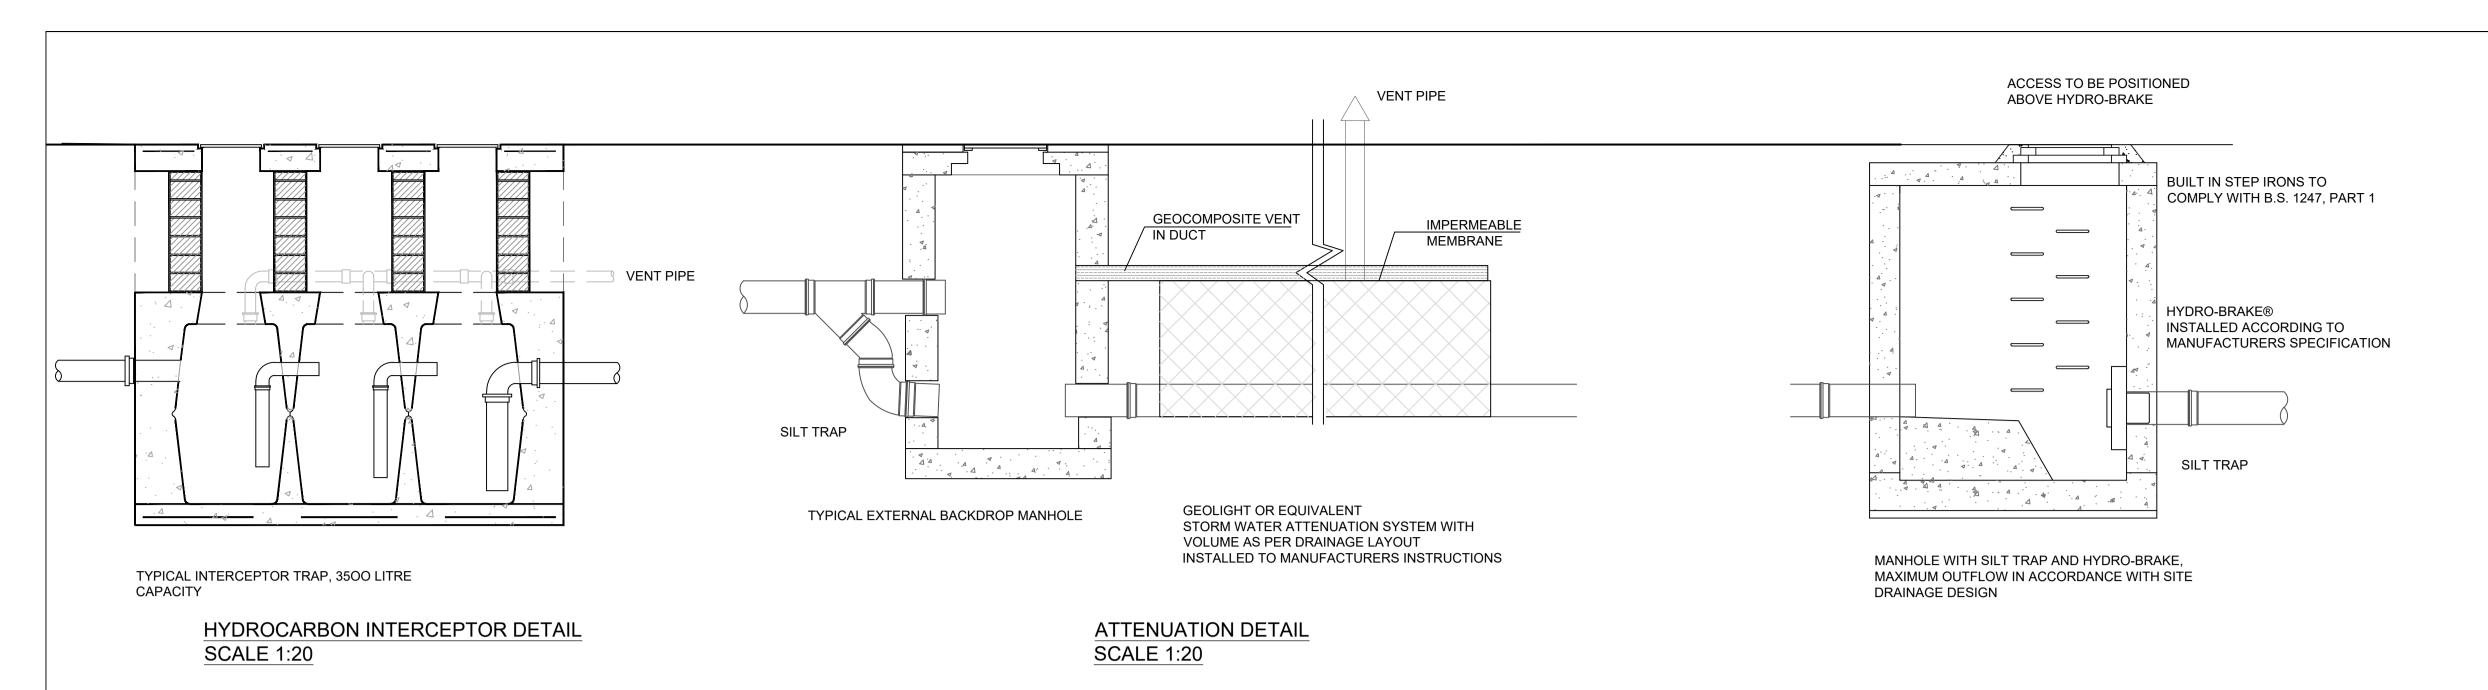

TYPICAL THRUST BLOCK DETAILS SCALE 1:20



TYPICAL FIRE HYDRANT DETAIL SCALE 1:20



REINFORCED WITH T 12 BARS.

TYPICAL SLUICE VALVE DETAIL SCALE 1:20



600 mm SQUARE CAST IRON
COVERS AND FRAMES TO I.S. EN 124. ROAD CONSTRUCTION

150 mm INSITU - CONCRETE ROOF SLAB
REINFORCED WITH T 12 BARS.

215 mm SOLID BLOCKWORK PLASTERED
INTERNALLY, INTERNAL DIMENSIONS:
1200 mm X 840 mm.

CONCRETE BENCHING.

150 mm INSITU - CONCRETE BASE SLAB
REINFORCED WITH T 12 BARS.

TYPICAL BLOCKWORK MANHOLE DETAIL SCALE 1:20

## General Notes:

- No part of this document may be re-produced or transmitted in any form or stored in any retrieval system without the written permission of the Consulting Engineer, David Kelly Partnership, as copyright holder except as agreed for use on the project for which the docu