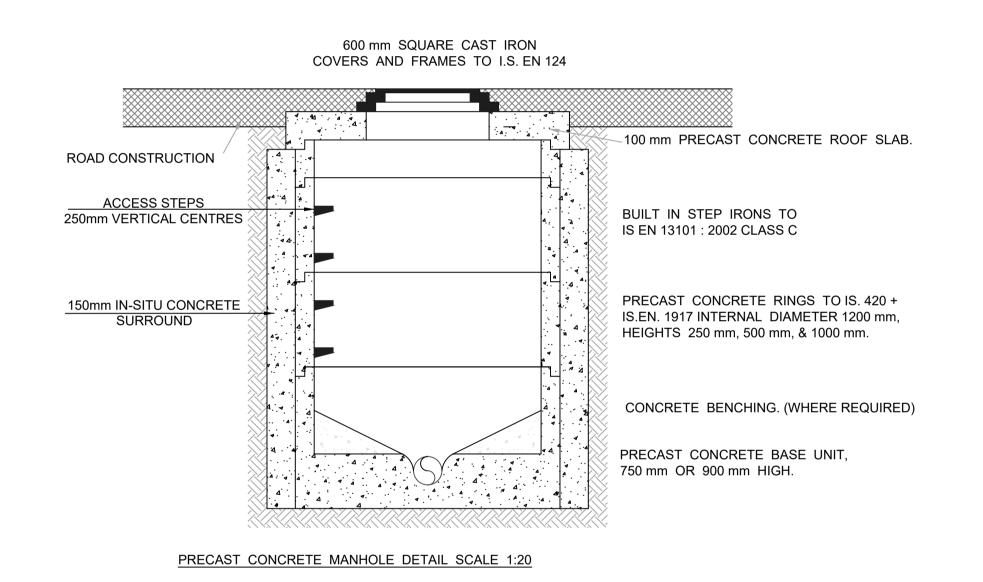

TYPICAL THRUST BLOCK DETAILS SCALE 1:20

TYPICAL FIRE HYDRANT DETAIL SCALE 1:20

REINFORCED WITH T 12 BARS.

TYPICAL SLUICE VALVE DETAIL SCALE 1:20

600 mm SQUARE CAST IRON
COVERS AND FRAMES TO I.S. EN 124. ROAD CONSTRUCTION