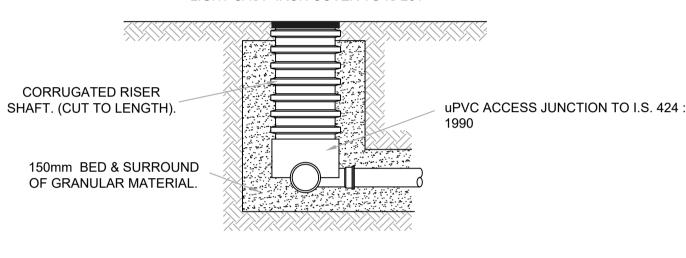

CAST IRON GRATING COVER

LIGHT CAST IRON COVER TO IS 261

NOTE:

TYPICAL ACCESS JUNCTION DETAIL SCALE 1:20

ALL WORKS TO BE TO IRISH WATER SPECIFICATION AND STANDARD DETAILS AND AGREED IN ADVANCE OF WORKS

SHEET SIZE : A1