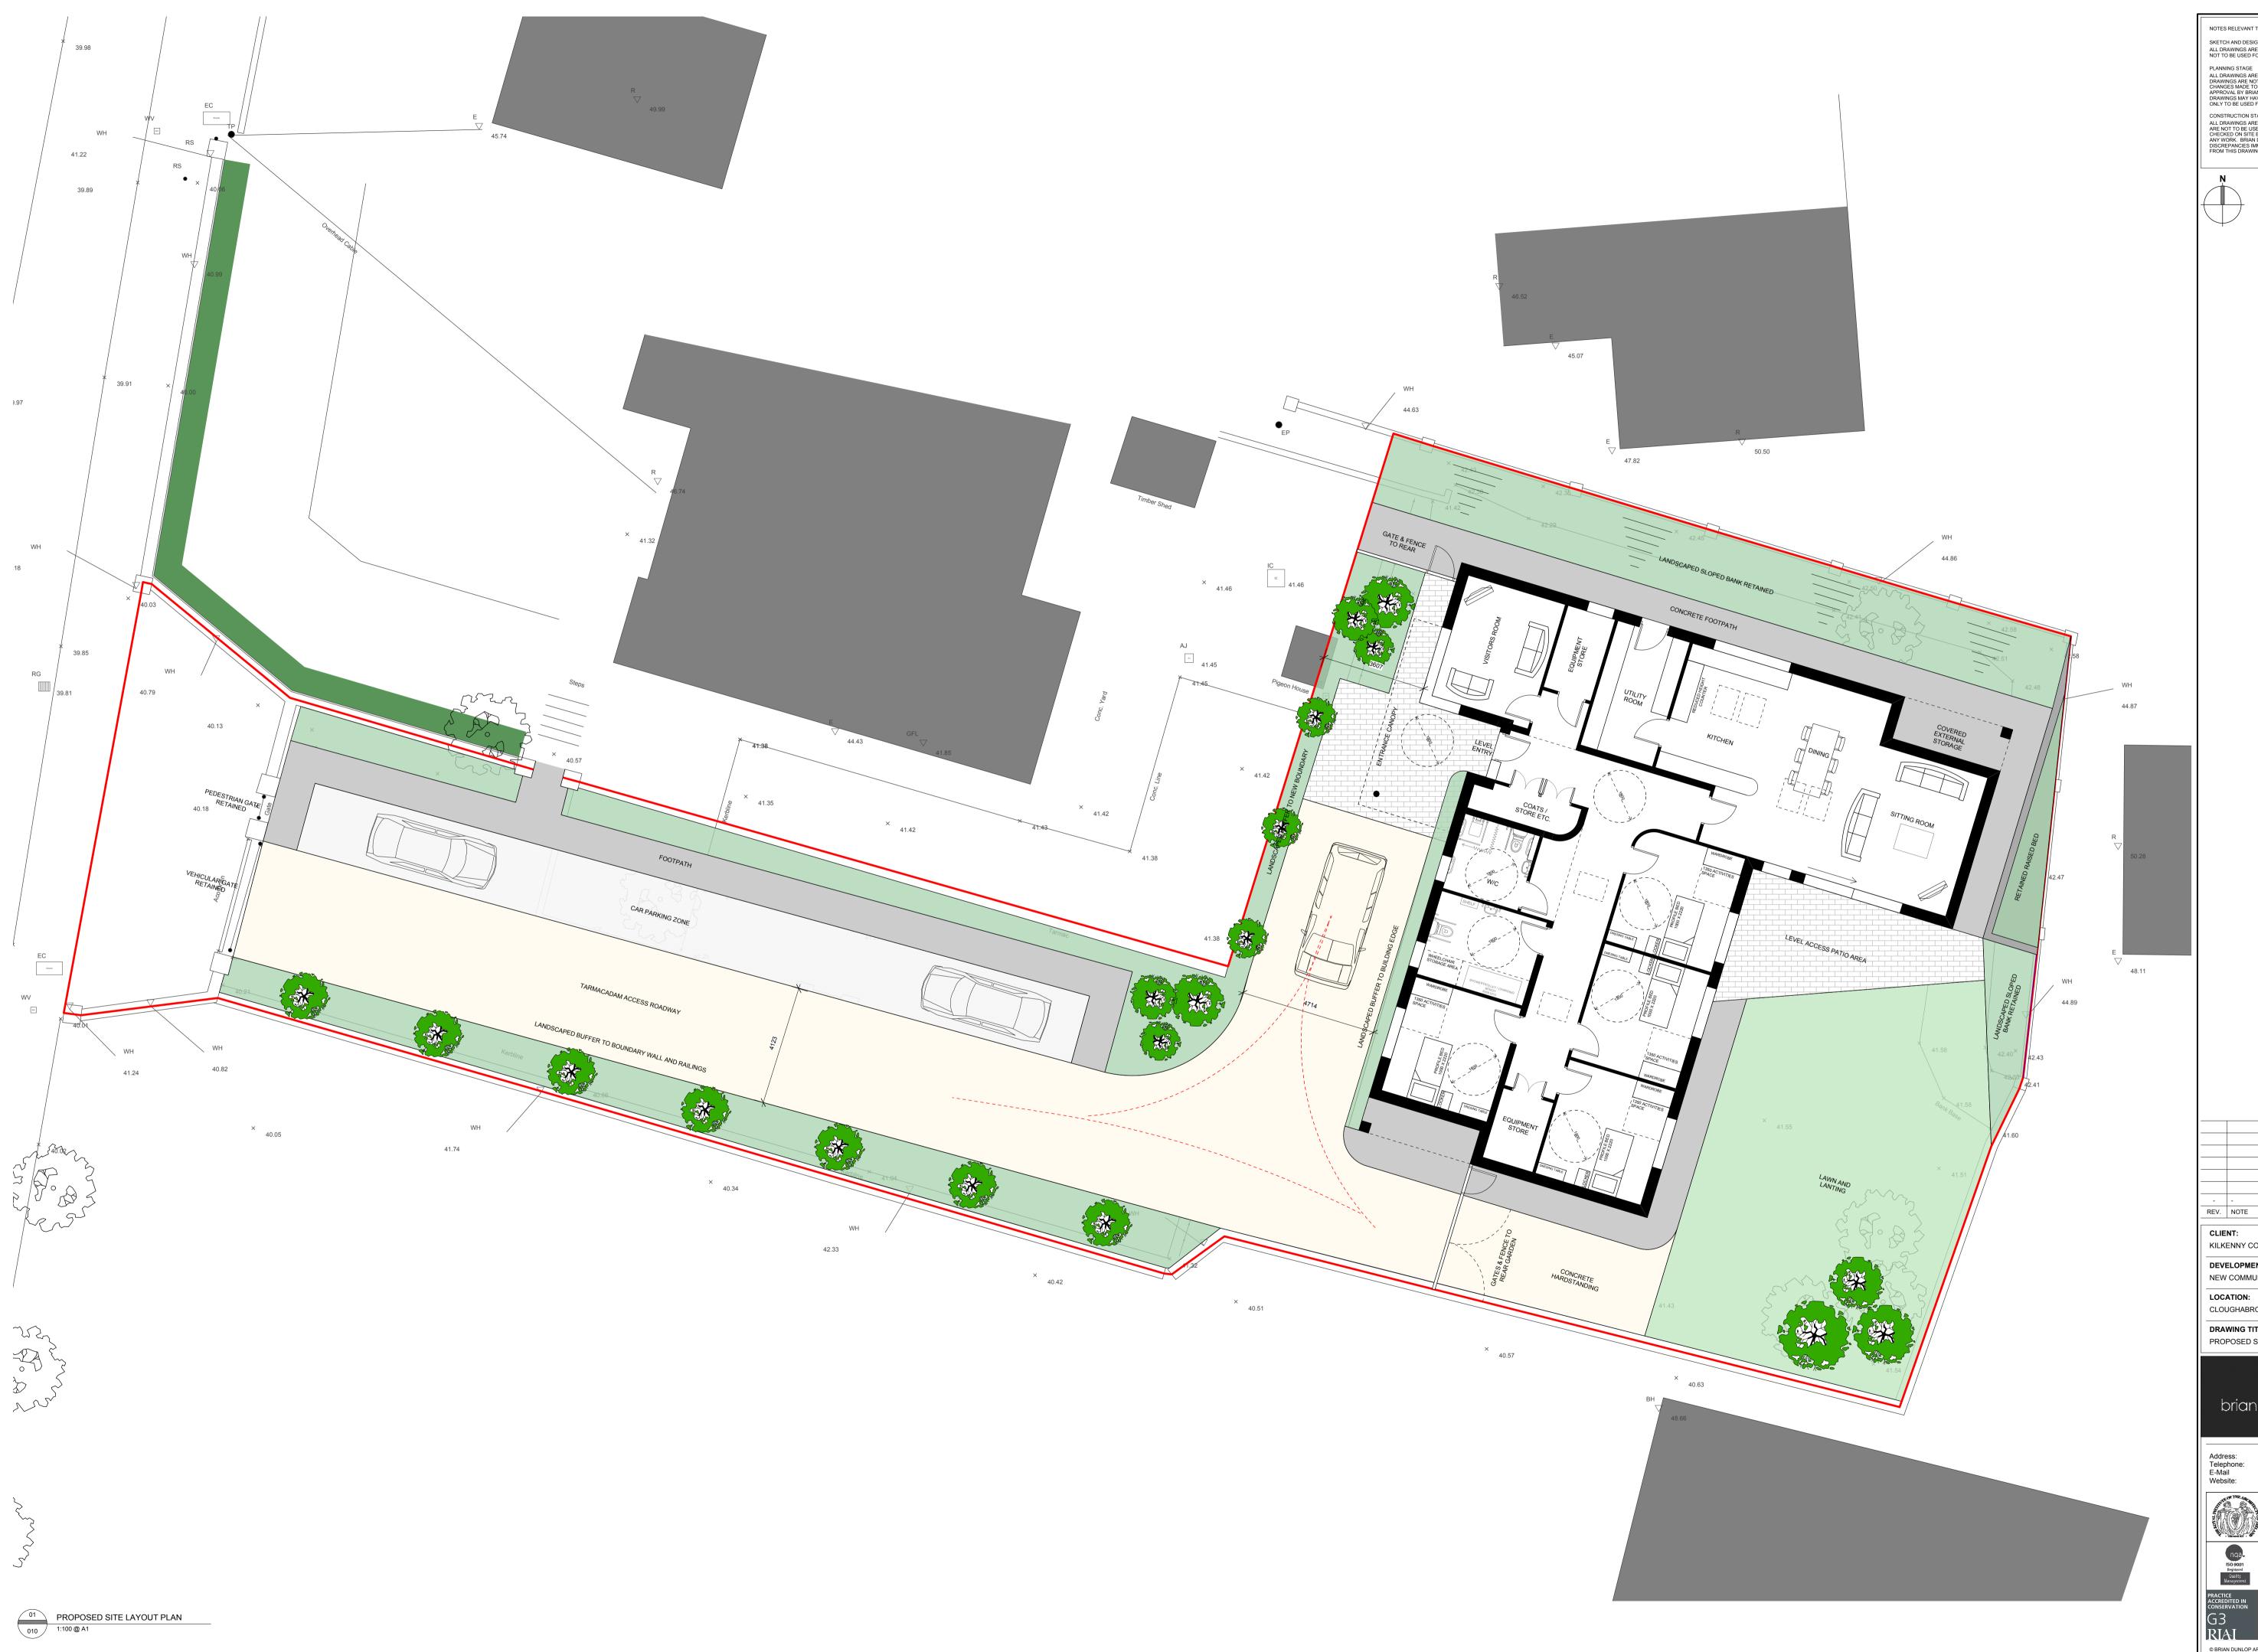

REV. NOTE

KILKENNY COUNTY COUNCIL

DEVELOPMENT: NEW COMMUNITY DWELLING HOUSE

CLOUGHABRODY, THOMASTOWN, Co. KILKENNY

DRAWING TITLE: PROPOSED SITE LAYOUT PLAN

brian dunlop architects

Address: Patricks Court, Patrick Street, Kilkenny
Telephone: 056 7813015
E-Mail info@bdarchitects.ie
Website: www.bdarchitects.ie