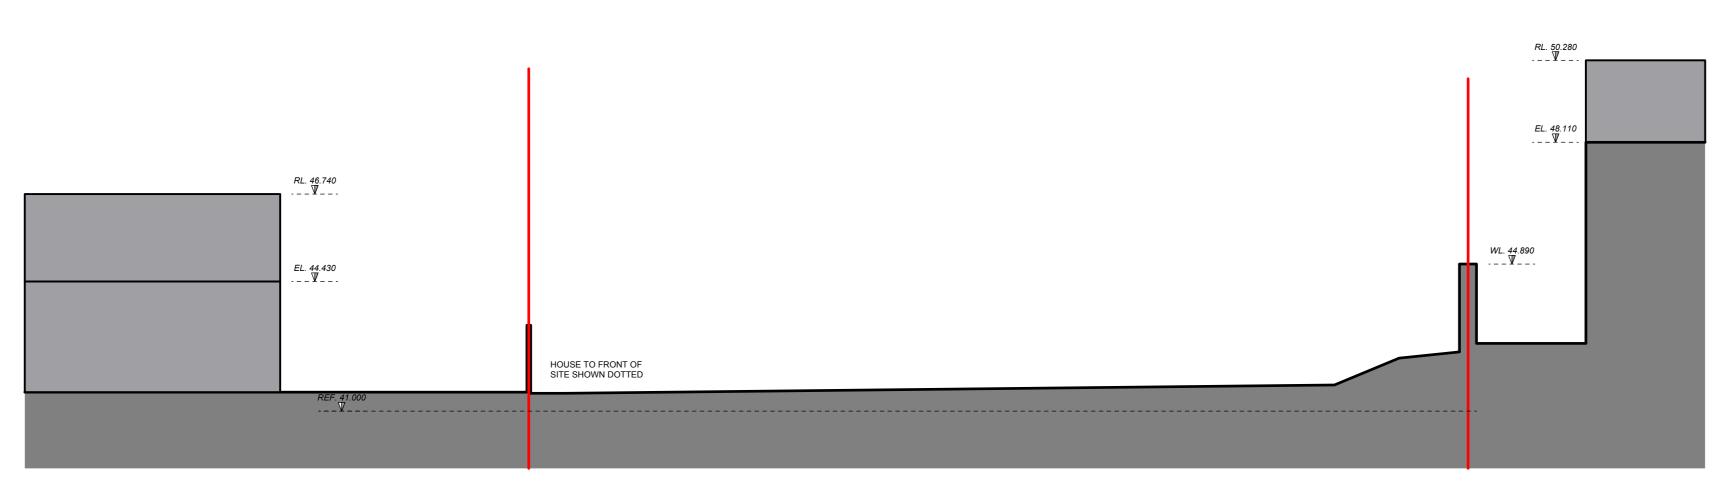

PROPOSED SITE SECTION / ELEVATION

EXISTING SITE SECTION

1:100 @ A1

PROPOSED SITE SECTION / ELEVATION
1:100 @ A1

NOTES RELEVANT TO PARTICULAR JOB STAGE:

SKETCH AND DESIGN STAGE
ALL DRAWINGS ARE FOR DISCUSSION PURPOSES ONLY. DRAWINGS ARE NOT TO BE USED FOR ANY OTHER PURPOSE.