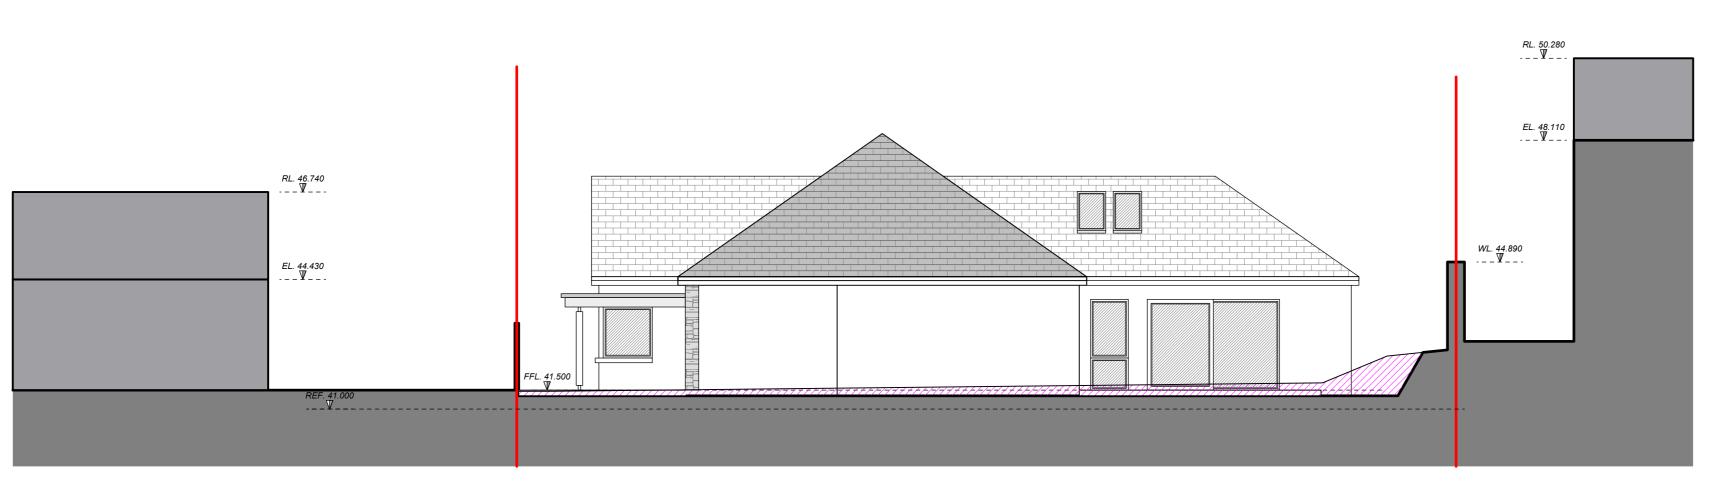

PROPOSED SITE SECTION / ELEVATION

EXISTING SITE SECTION

1:100 @ A1

PROPOSED SITE SECTION / ELEVATION
1:100 @ A1

NOTES RELEVANT TO PARTICULAR JOB STAGE:

SKETCH AND DESIGN STAGE
ALL DRAWINGS ARE FOR DISCUSSION PURPOSES ONLY. DRAWINGS ARE NOT TO BE USED FOR ANY OTHER PURPOSE.