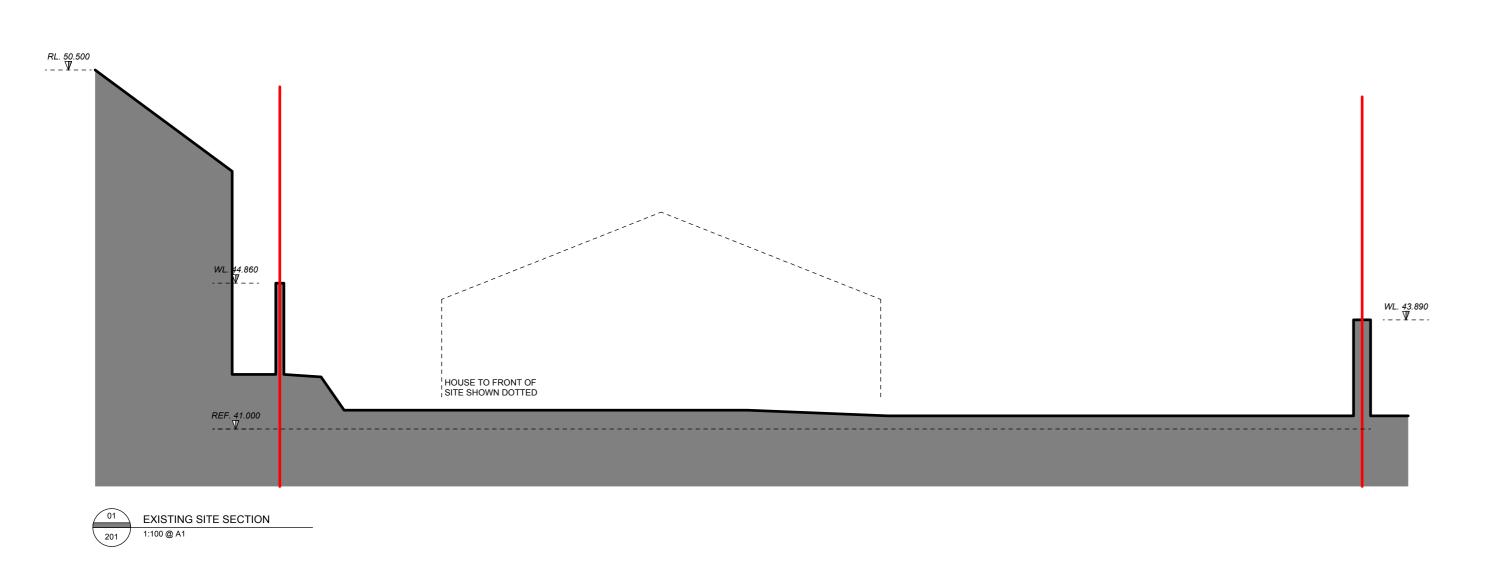

PROPOSED SITE SECTION / ELEVATION

EXISTING SITE SECTION

1:100 @ A1

PROPOSED SITE SECTION / ELEVATION
1:100 @ A1

NOTES RELEVANT TO PARTICULAR JOB STAGE:

SKETCH AND DESIGN STAGE
ALL DRAWINGS ARE FOR DISCUSSION PURPOSES ONLY. DRAWINGS ARE NOT TO BE USED FOR ANY OTHER PURPOSE.