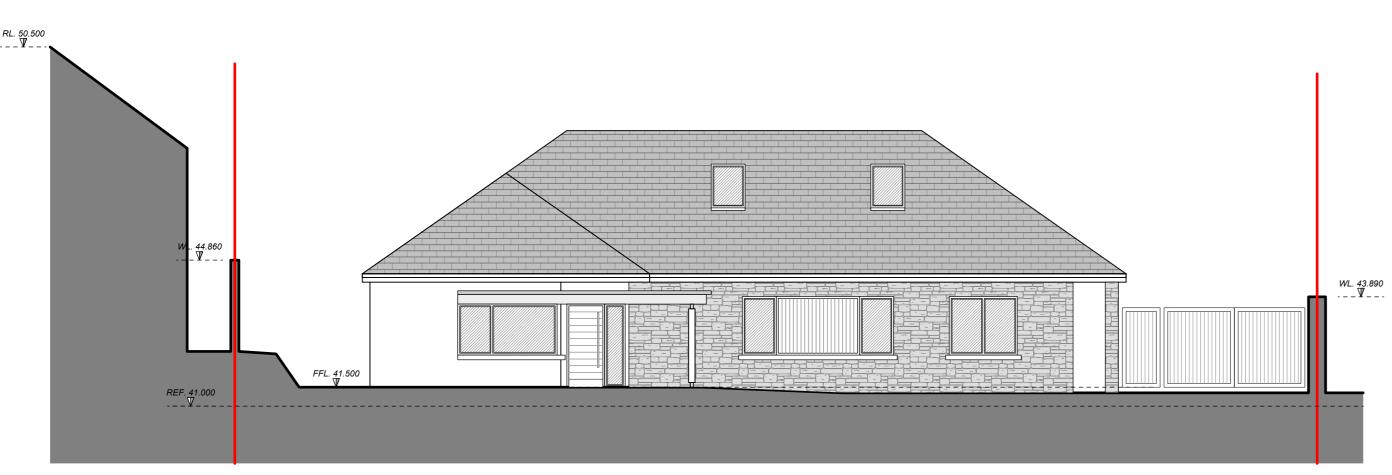

PROPOSED SITE SECTION / ELEVATION

EXISTING SITE SECTION

1:100 @ A1

PROPOSED SITE SECTION / ELEVATION
1:100 @ A1

NOTES RELEVANT TO PARTICULAR JOB STAGE:

SKETCH AND DESIGN STAGE
ALL DRAWINGS ARE FOR DISCUSSION PURPOSES ONLY. DRAWINGS ARE NOT TO BE USED FOR ANY OTHER PURPOSE.