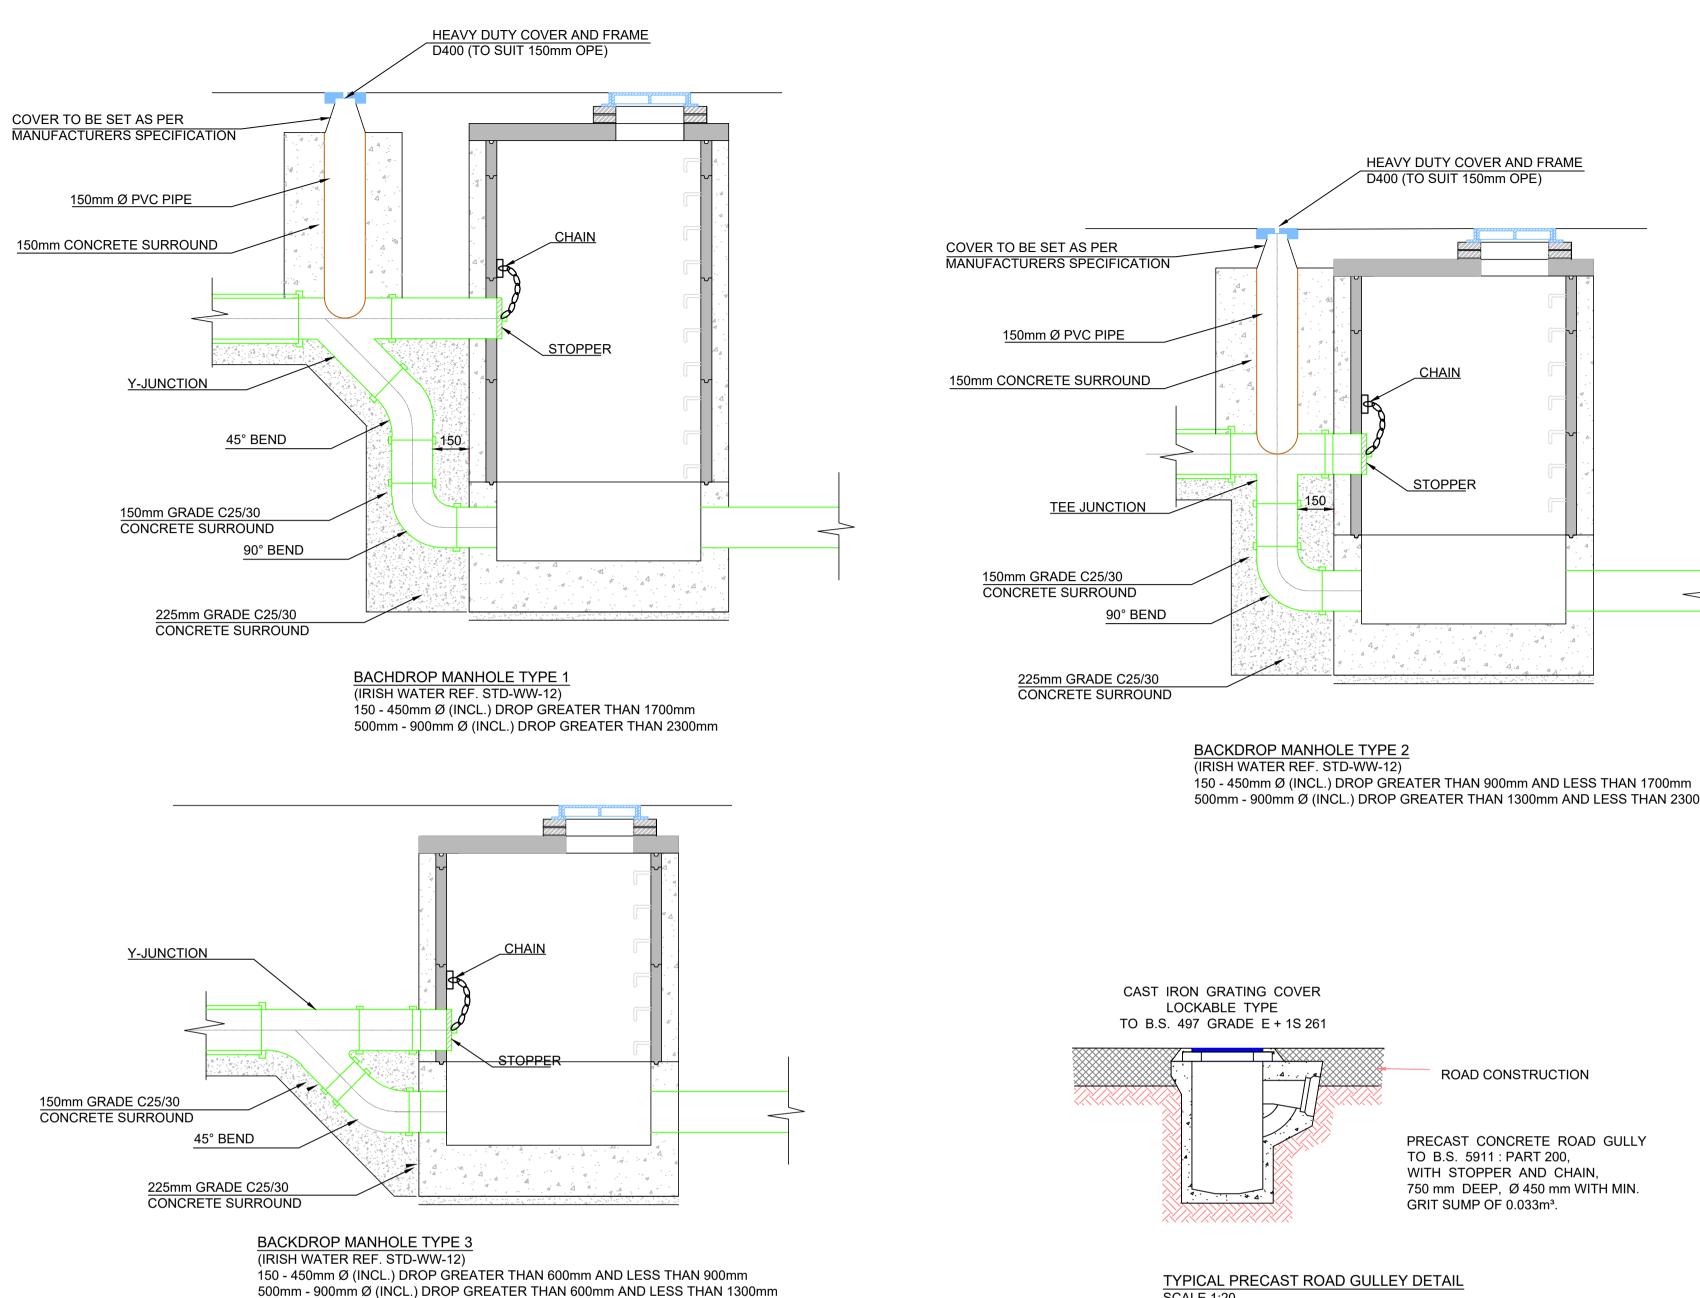

CORRUGATED RISER SHAFT. (CUT TO LENGTH).

150mm BED & SURROUND OF GRANULAR MATERIAL.

TYPICAL ACCESS JUNCTION DETAIL SCALE 1:20

hand corner of sheet.

1. No part of this document may be re-produced or transmitted in any form or stored in any retrieval system without the written permission of the Consulting Engineer, David Kelly Partnership, as copyright holder except as agreed for use on the project for which the document was originally issued. 2. The contractor is responsible for checking all levels and dimensions on site and shall refer all discrepancies to the Engineer. 3. Only drawings issued for CONSTRUCTION shall be used for