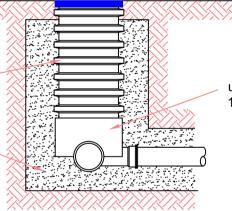

## SEALED MANHOLE COVER TO SUIT IS EN 124 LOADING. MINIMUM 600 x

FLOOR PLAN

**BLOCKWORK INSPECTION CHAMBER** (IRISH WATER REF. STD-WW-13)

uPVC ACCESS JUNCTION TO I.S. 424 : 1990

NOTE:

ALL WORKS TO BE TO IRISH WATER SPECIFICATION AND STANDARD DETAILS AND AGREED IN ADVANCE OF WORKS

BLOCKWORK TO IS EN 771-3

COVER TO BE SET AS PER MANUFACTURERS SPECIFICATION.

1 NO. COURSE MIN. 3 NO. COURSE MAX

500mm - 900mm Ø (INCL.) DROP GREATER THAN 1300mm AND LESS THAN 2300mm

SCALE 1:20

LIGHT CAST IRON COVER TO IS 261