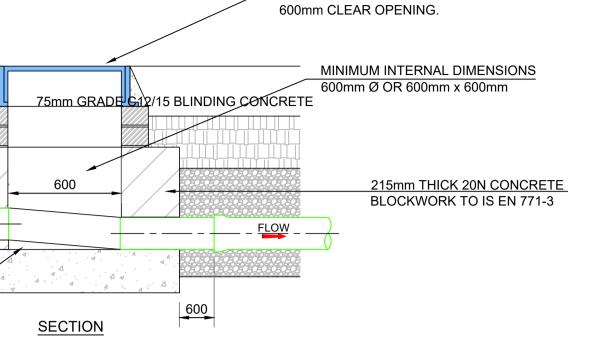

## SEALED MANHOLE COVER TO SUIT IS EN 124 LOADING. MINIMUM 600 x

FLOOR PLAN

**BLOCKWORK INSPECTION CHAMBER** (IRISH WATER REF. STD-WW-13)

uPVC ACCESS JUNCTION TO I.S. 424 : 1990

NOTE:

ALL WORKS TO BE TO IRISH WATER SPECIFICATION AND STANDARD DETAILS AND AGREED IN ADVANCE OF WORKS