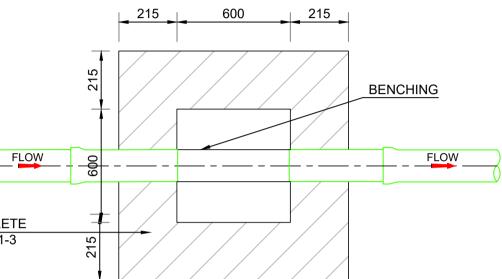

OF CLASS B ENGINEERING BRICKS PIPES BUILT INTO CHAMBER WALL OR JOINT FORMED WITH WATERTIGHT SEALS  $\mathbf{X}$ 225mm PRECAST BASE OR 225mm IN-SITU C25/30 CONCRETE 50mm CROSS FALL

215mm THICK 20N CONCRETE