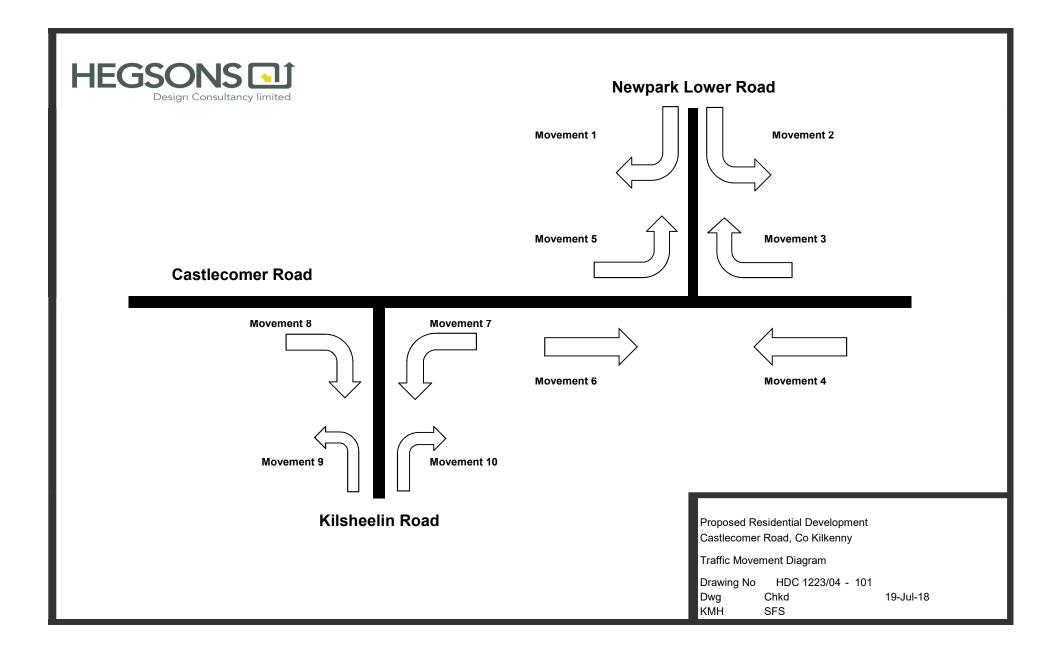

#### 2.4 Junction Peak Hour Traffic

A Junction Turning Count captures the number of vehicles turning at a junction and observes which turn they take. The traffic was classified into different vehicle categories. The junction turning count surveys were undertaken in the peak hour periods between:

AM Peak: 07.45 - 09.45

PM Peak: 16.45 - 18.15

Traffic flow was classified by vehicle type and recorded in 15-minute time intervals.

In the traffic count surveys, vehicles were classified into the following categories: