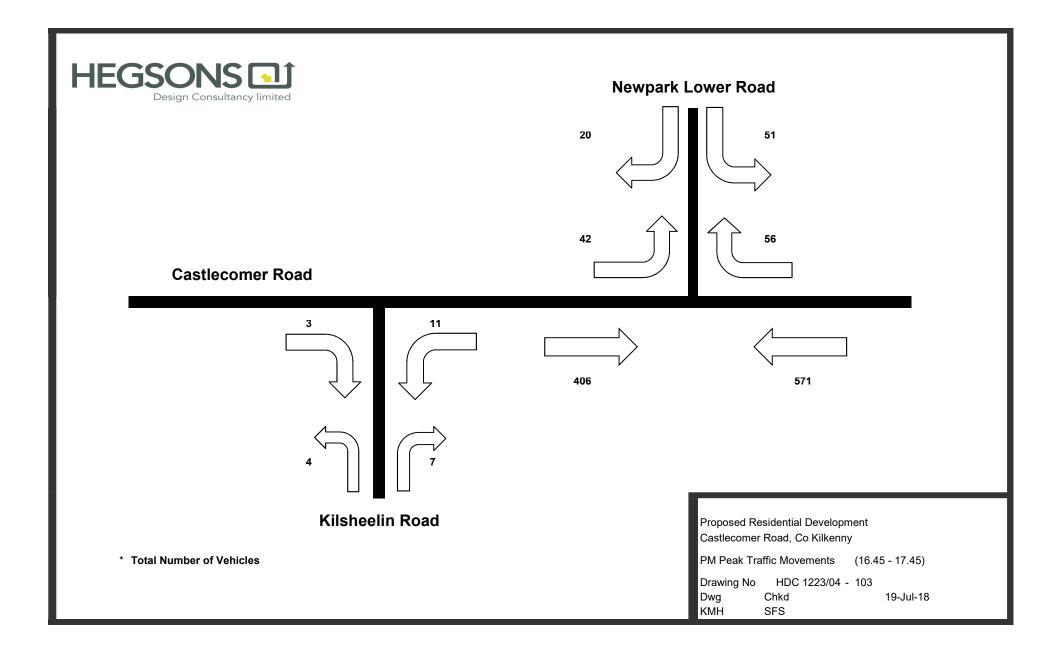

#### 2.1 Introduction

Peak hour junction counts and a 12 hours traffic flows for the Castlecomer Road were derived from a manual turning counts undertaken on Thursday 14<sup>th</sup> June 2018.

The traffic count was undertaken on the Castlecomer Road at the existing access to the Brog Maker site / Kilsheelin Heights and Newpark Lower road junctions.

#### 2.4 Junction Peak Hour Traffic

A Junction Turning Count captures the number of vehicles turning at a junction and observes which turn they take. The traffic was classified into different vehicle categories. The junction turning count surveys were undertaken in the peak hour periods between:

AM Peak: 07.45 - 09.45

PM Peak: 16.45 - 18.15

Traffic flow was classified by vehicle type and recorded in 15-minute time intervals.

In the traffic count surveys, vehicles were classified into the following categories:

The findings of the traffic survey indicate that Castlecomer Road accommodate approximately 9,988 straight through vehicle movements between 0700 and 19.00 (12-hour count).

The junction turning count surveys indicate that the peak hour periods are:

AM Peak: 08.30 - 09.30

PM Peak: 16.45 – 17.45

A moderate level of pedestrian and cycle activity is experience in the area and the existing signalised pedestrian crossing does not get called on a regular basis.