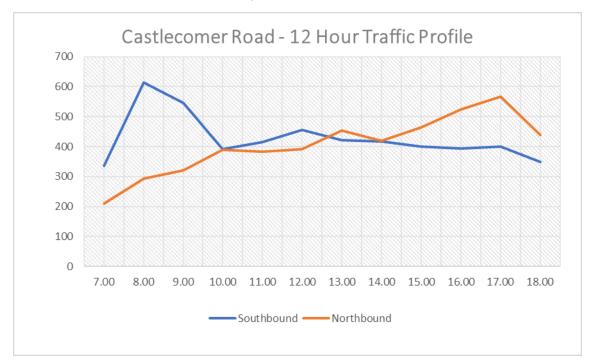

## 2.3 Castlecomer Road – 12 Hour Traffic Profile

As a first step in the analysis of the traffic count data, link traffic flows along Castlecomer Road was analysed to reveal the traffic demand profile on the road.

Graph 2.1 below, outlines the 12-hour traffic profile for the Castlecomer Road outside the Brog Makers site. (Total no of vehicles by direction between 07.00 and 19.00).

As can be seen from Graph 2.1 (total no. of vehicles vs hour beginning), the AM and PM peak hours on the Castlecomer Road occur as followings:

AM Peak Hour (08:30 - 09:30); and

PM Peak Hour (16:45 – 17:45)

Castlecomer Road accommodate approximately 9,988 straight through vehicle movements between 0700 and 19.00 (12-hour count).