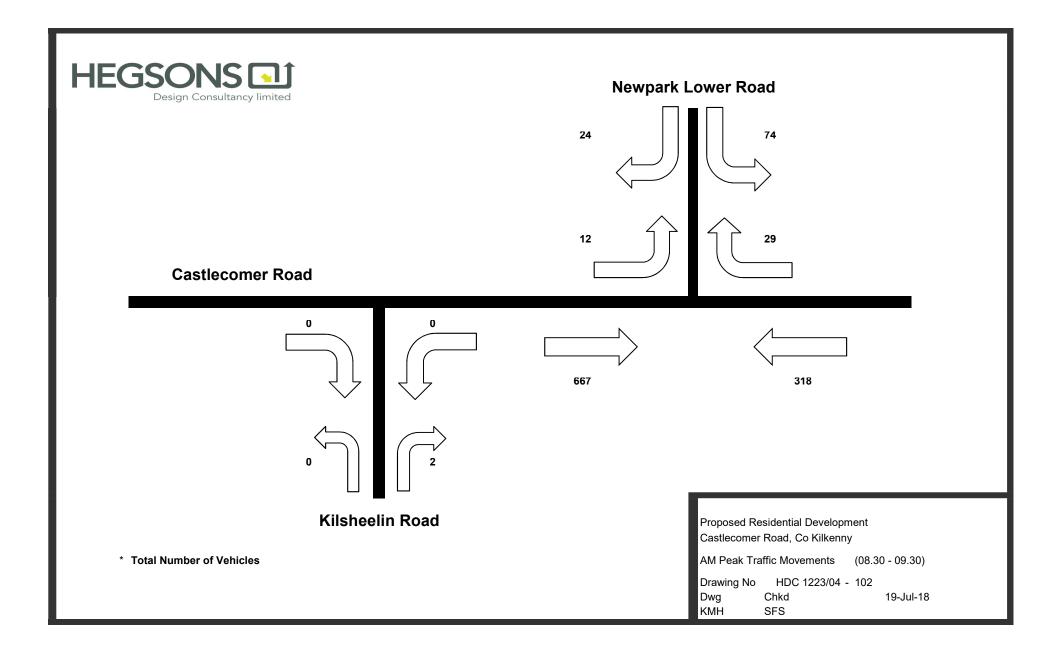

#### 2.1 Introduction

Peak hour junction counts and a 12 hours traffic flows for the Castlecomer Road were derived from a manual turning counts undertaken on Thursday 14<sup>th</sup> June 2018.

The traffic count was undertaken on the Castlecomer Road at the existing access to the Brog Maker site / Kilsheelin Heights and Newpark Lower road junctions.

#### 2.4 Junction Peak Hour Traffic

A Junction Turning Count captures the number of vehicles turning at a junction and observes which turn they take. The traffic was classified into different vehicle categories. The junction turning count surveys were undertaken in the peak hour periods between:

AM Peak: 07.45 - 09.45

PM Peak: 16.45 - 18.15

Traffic flow was classified by vehicle type and recorded in 15-minute time intervals.

In the traffic count surveys, vehicles were classified into the following categories:

The findings of the traffic survey indicate that Castlecomer Road accommodate approximately 9,988 straight through vehicle movements between 0700 and 19.00 (12-hour count).

The junction turning count surveys indicate that the peak hour periods are:

AM Peak: 08.30 - 09.30

PM Peak: 16.45 – 17.45

A moderate level of pedestrian and cycle activity is experience in the area and the existing signalised pedestrian crossing does not get called on a regular basis.