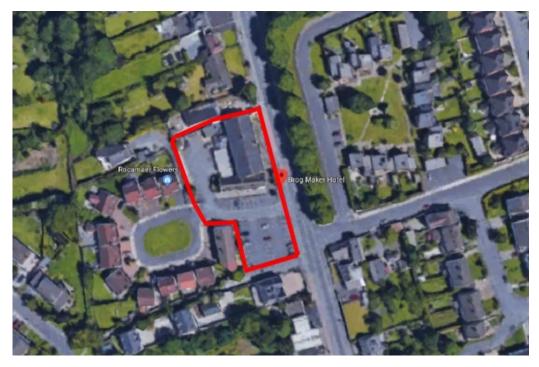

### 1.2 Site Location

The proposed development site is to be located to the north of Kilkenny City along the Castlecomer Road. Photograph 1 outlines the site boundary in the context of the surrounding area.

Photograph 1: Aerial Photograph of the Site Boundary