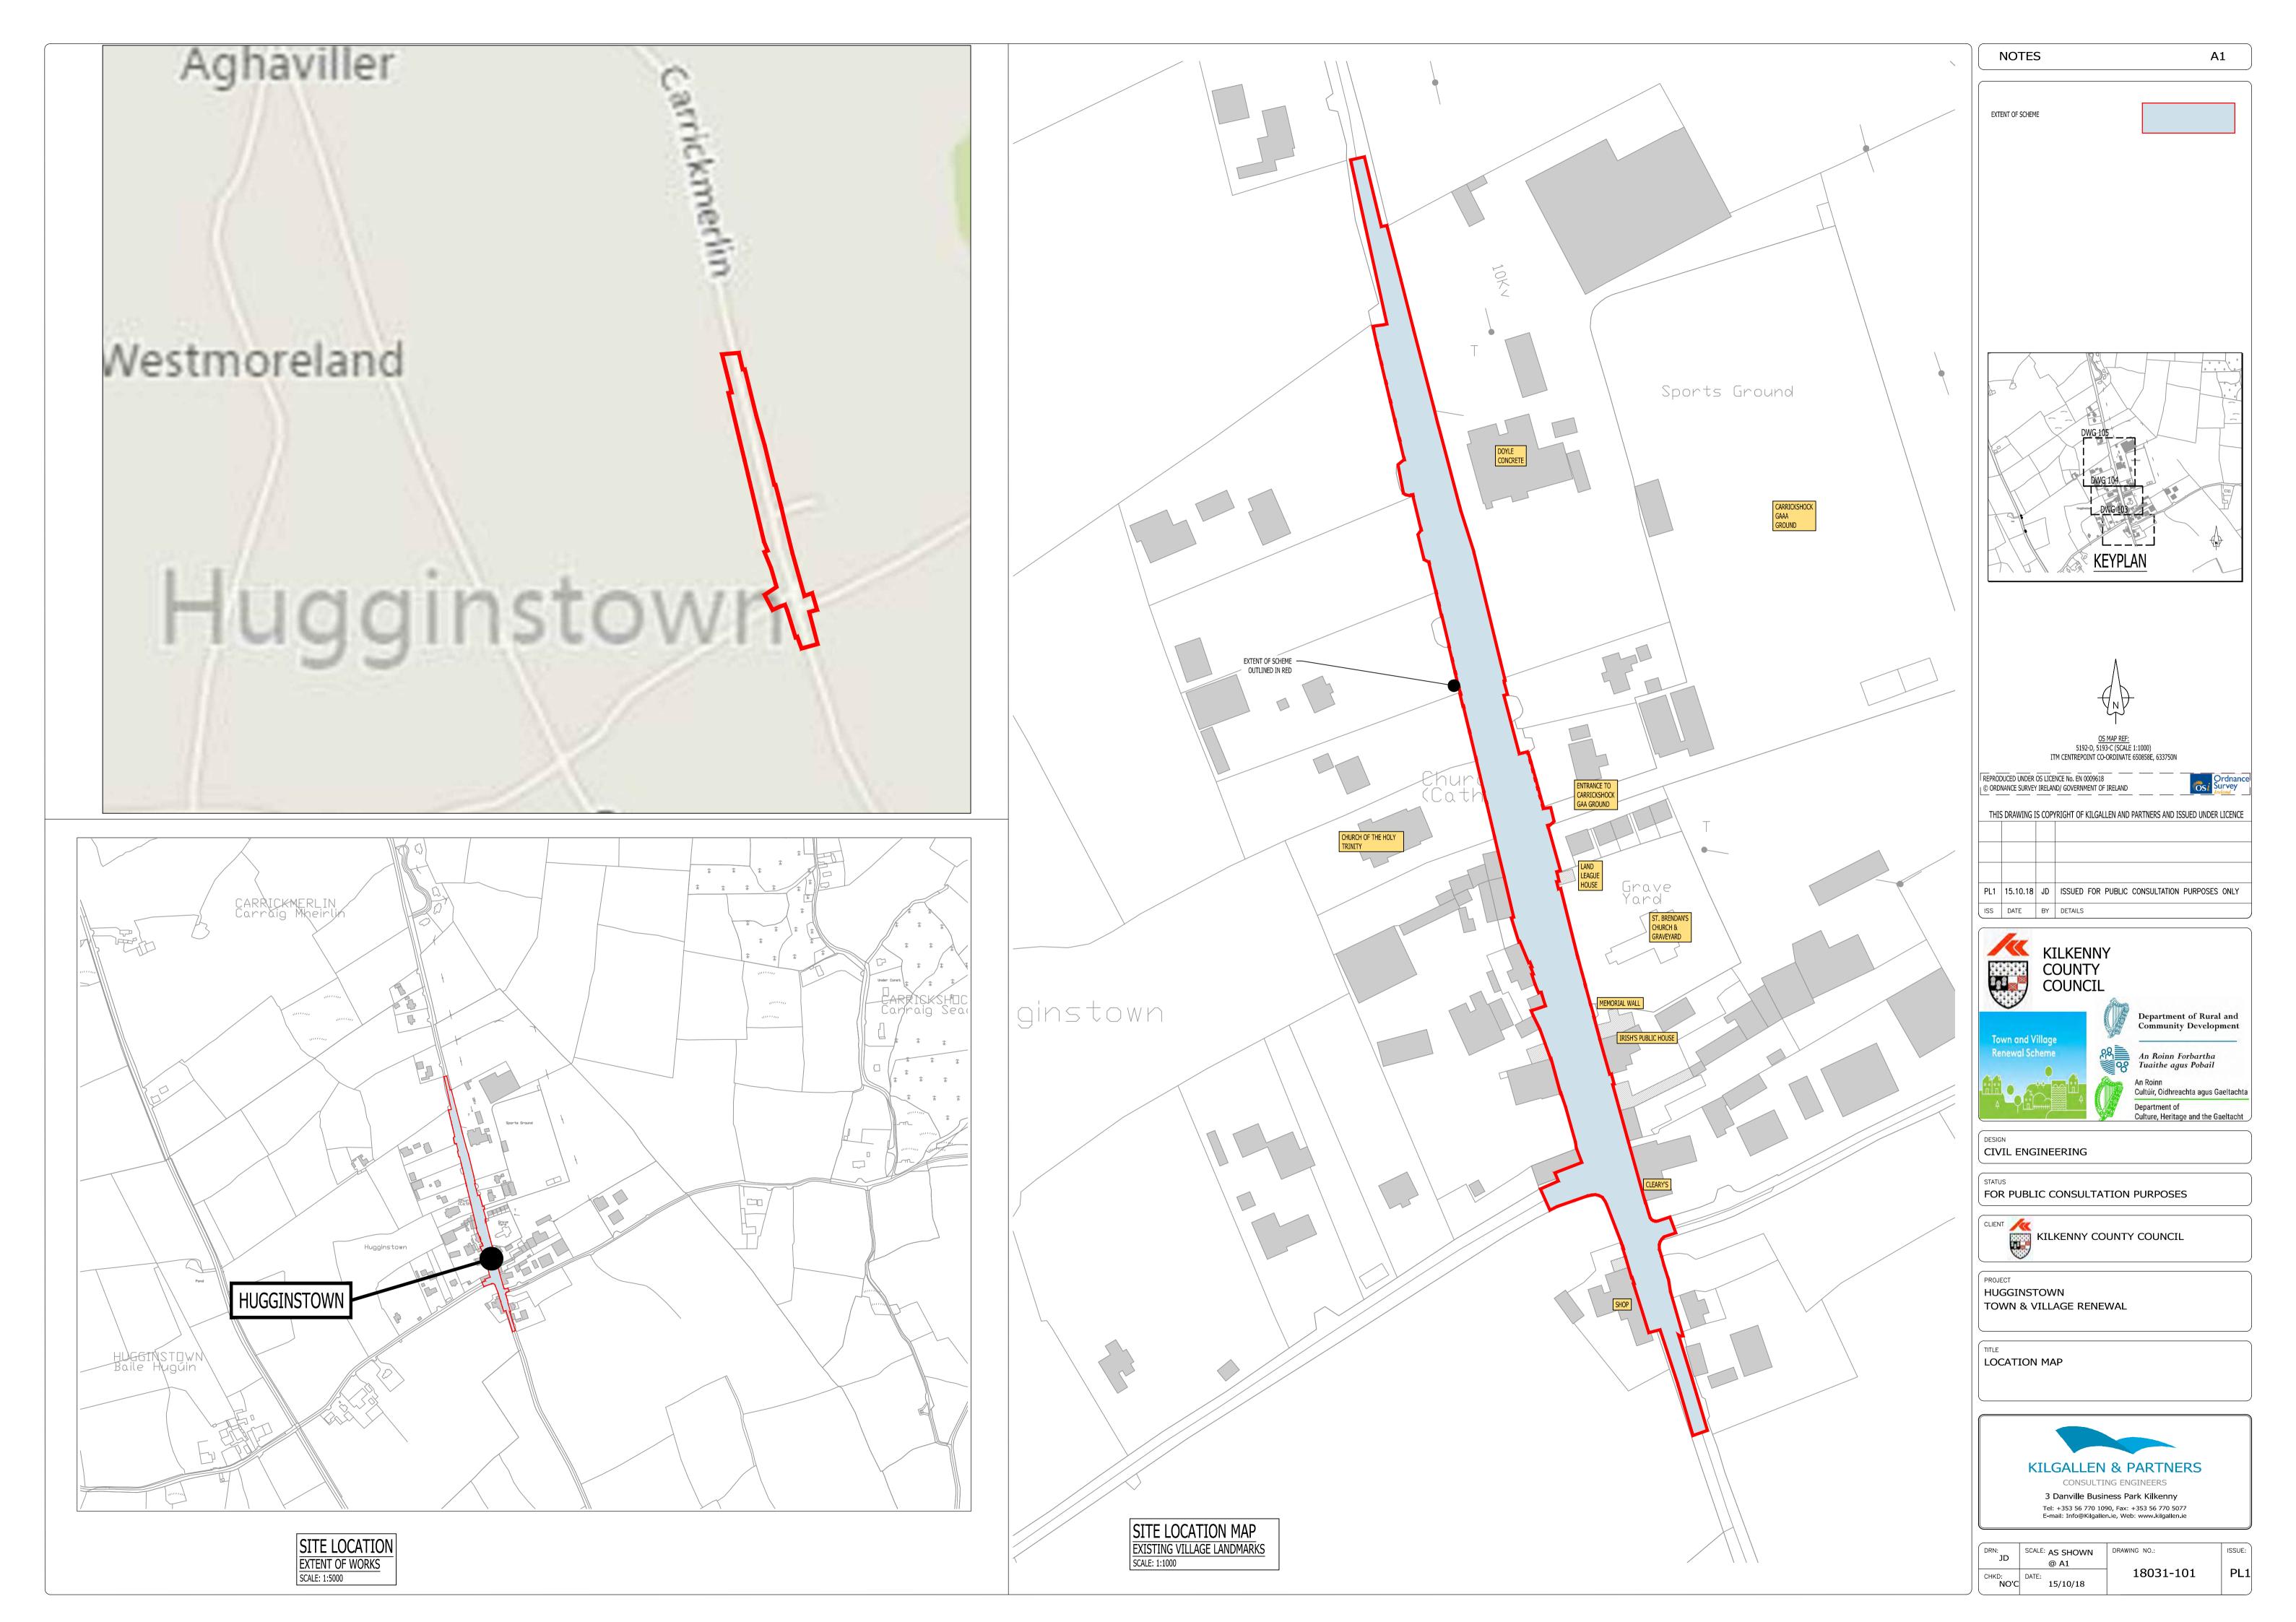

## INDEX OF CONTENTS

| DRAWING NO.<br>18031-100 | TITLE COVER INDEX OF CONTENTS            |
|--------------------------|------------------------------------------|
| 18031-101                | SITE LOCATION MAP                        |
| 18031-102                | GENERAL SITE LAYOUT PLAN                 |
| 18031-103                | DETAILED SITE LAYOUT PLAN (SHEET 1 OF 3) |
| 18031-104                | DETAILED SITE LAYOUT PLAN (SHEET 2 OF 3) |
| 18031-105                | DETAILED SITE LAYOUT PLAN (SHEET 3 OF 3) |
|                          |                                          |

Cultúir, Oidhreachta agus Gaeltachta Department of Culture, Heritage and the Gaeltacht

DETAILED SITE LAYOUT PLAN

3 Danville Business Park Kilkenny Tel: +353 56 770 1090, Fax: +353 56 770 5077 E-mail: Info@Kilgallen.ie, Web: www.kilgallen.ie

SCALE: 1/250 @ A1 DRAWING NO.: NTS @ A3 18031-104 PL1 15/10/2018