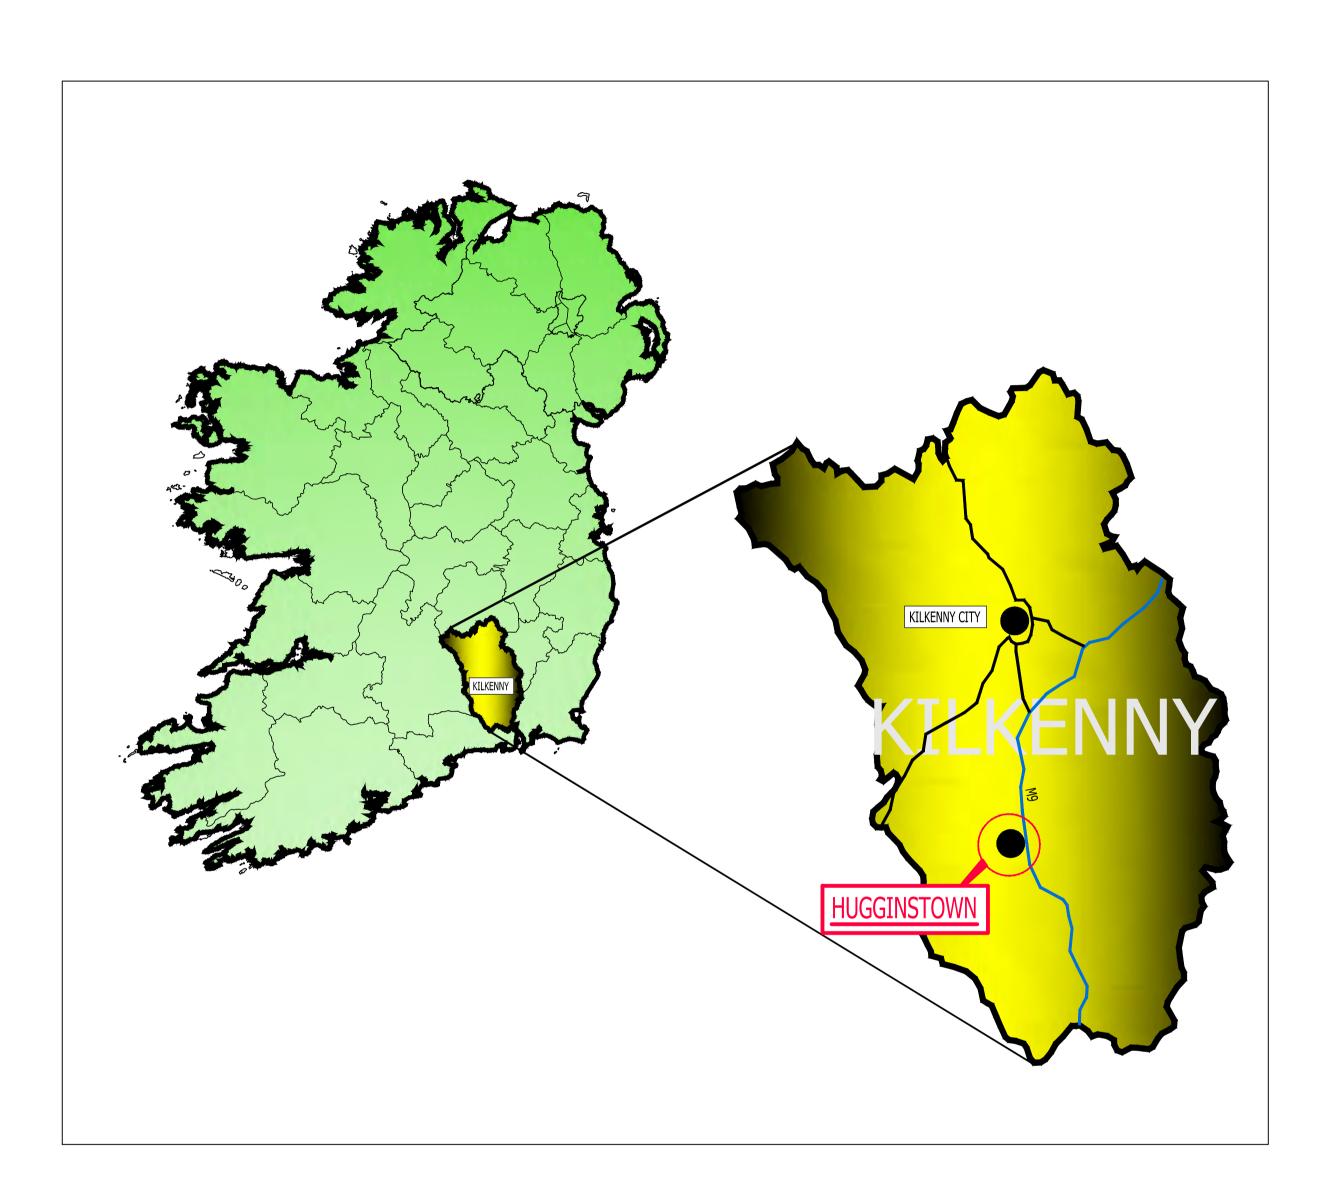

## KILKENNY COUNTY COUNCIL

## HUGGINSTOWN VILLAGE RENEWAL SCHEME

## PUBLIC DISPLAY DRAWINGS (PUBLIC CONSULTATION PROCESS)



## INDEX OF CONTENTS

| DRAWING NO.<br>18031-100 | TITLE COVER INDEX OF CONTENTS            |
|--------------------------|------------------------------------------|
| 18031-101                | SITE LOCATION MAP                        |
| 18031-102                | GENERAL SITE LAYOUT PLAN                 |
| 18031-103                | DETAILED SITE LAYOUT PLAN (SHEET 1 OF 3) |
| 18031-104                | DETAILED SITE LAYOUT PLAN (SHEET 2 OF 3) |
| 18031-105                | DETAILED SITE LAYOUT PLAN (SHEET 3 OF 3) |
|                          |                                          |









| S<br>UBLIC CONSULTATION PURPOSES |      |                                                        |
|----------------------------------|------|--------------------------------------------------------|
| INY COUNTY COUNCIL               |      | KILGALLE                                               |
| CT NSTOWN VILLAGE RENEWAL SCHEME | KY   | 'LEKIPROE, WELL<br>Tel: +353 57 86<br>E-mail: Info@Kil |
|                                  | DRN: | DRAWING NO:                                            |

|      | <b>KILGALLEN &amp; PARTNERS</b>                                                                                                             |              |       |  |  |  |  |
|------|--------------------------------------------------------------------------------------------