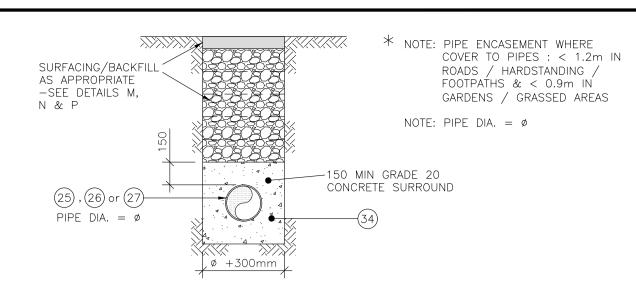

**CONCRETE PIPE ENCASEMENT DETAIL** 

JOINT IN CONCRETE SURROUND **E** SECTION SCALE:- 1:25 @ A1 1:50 @ A3