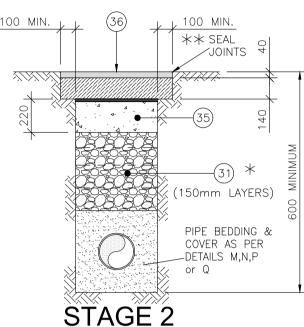

## REINSTATEMENT OF PIPE TRENCH IN EXISTING ROAD

STORM WATER PIPE BEDDING DETAILS

C - 05318KK003 07.02.19 AS SHOWN P.FUNCHEON P.FUNCHEON | N.PATTERSO

Hayes Higgins

Gas House Lane, Kilkenny.