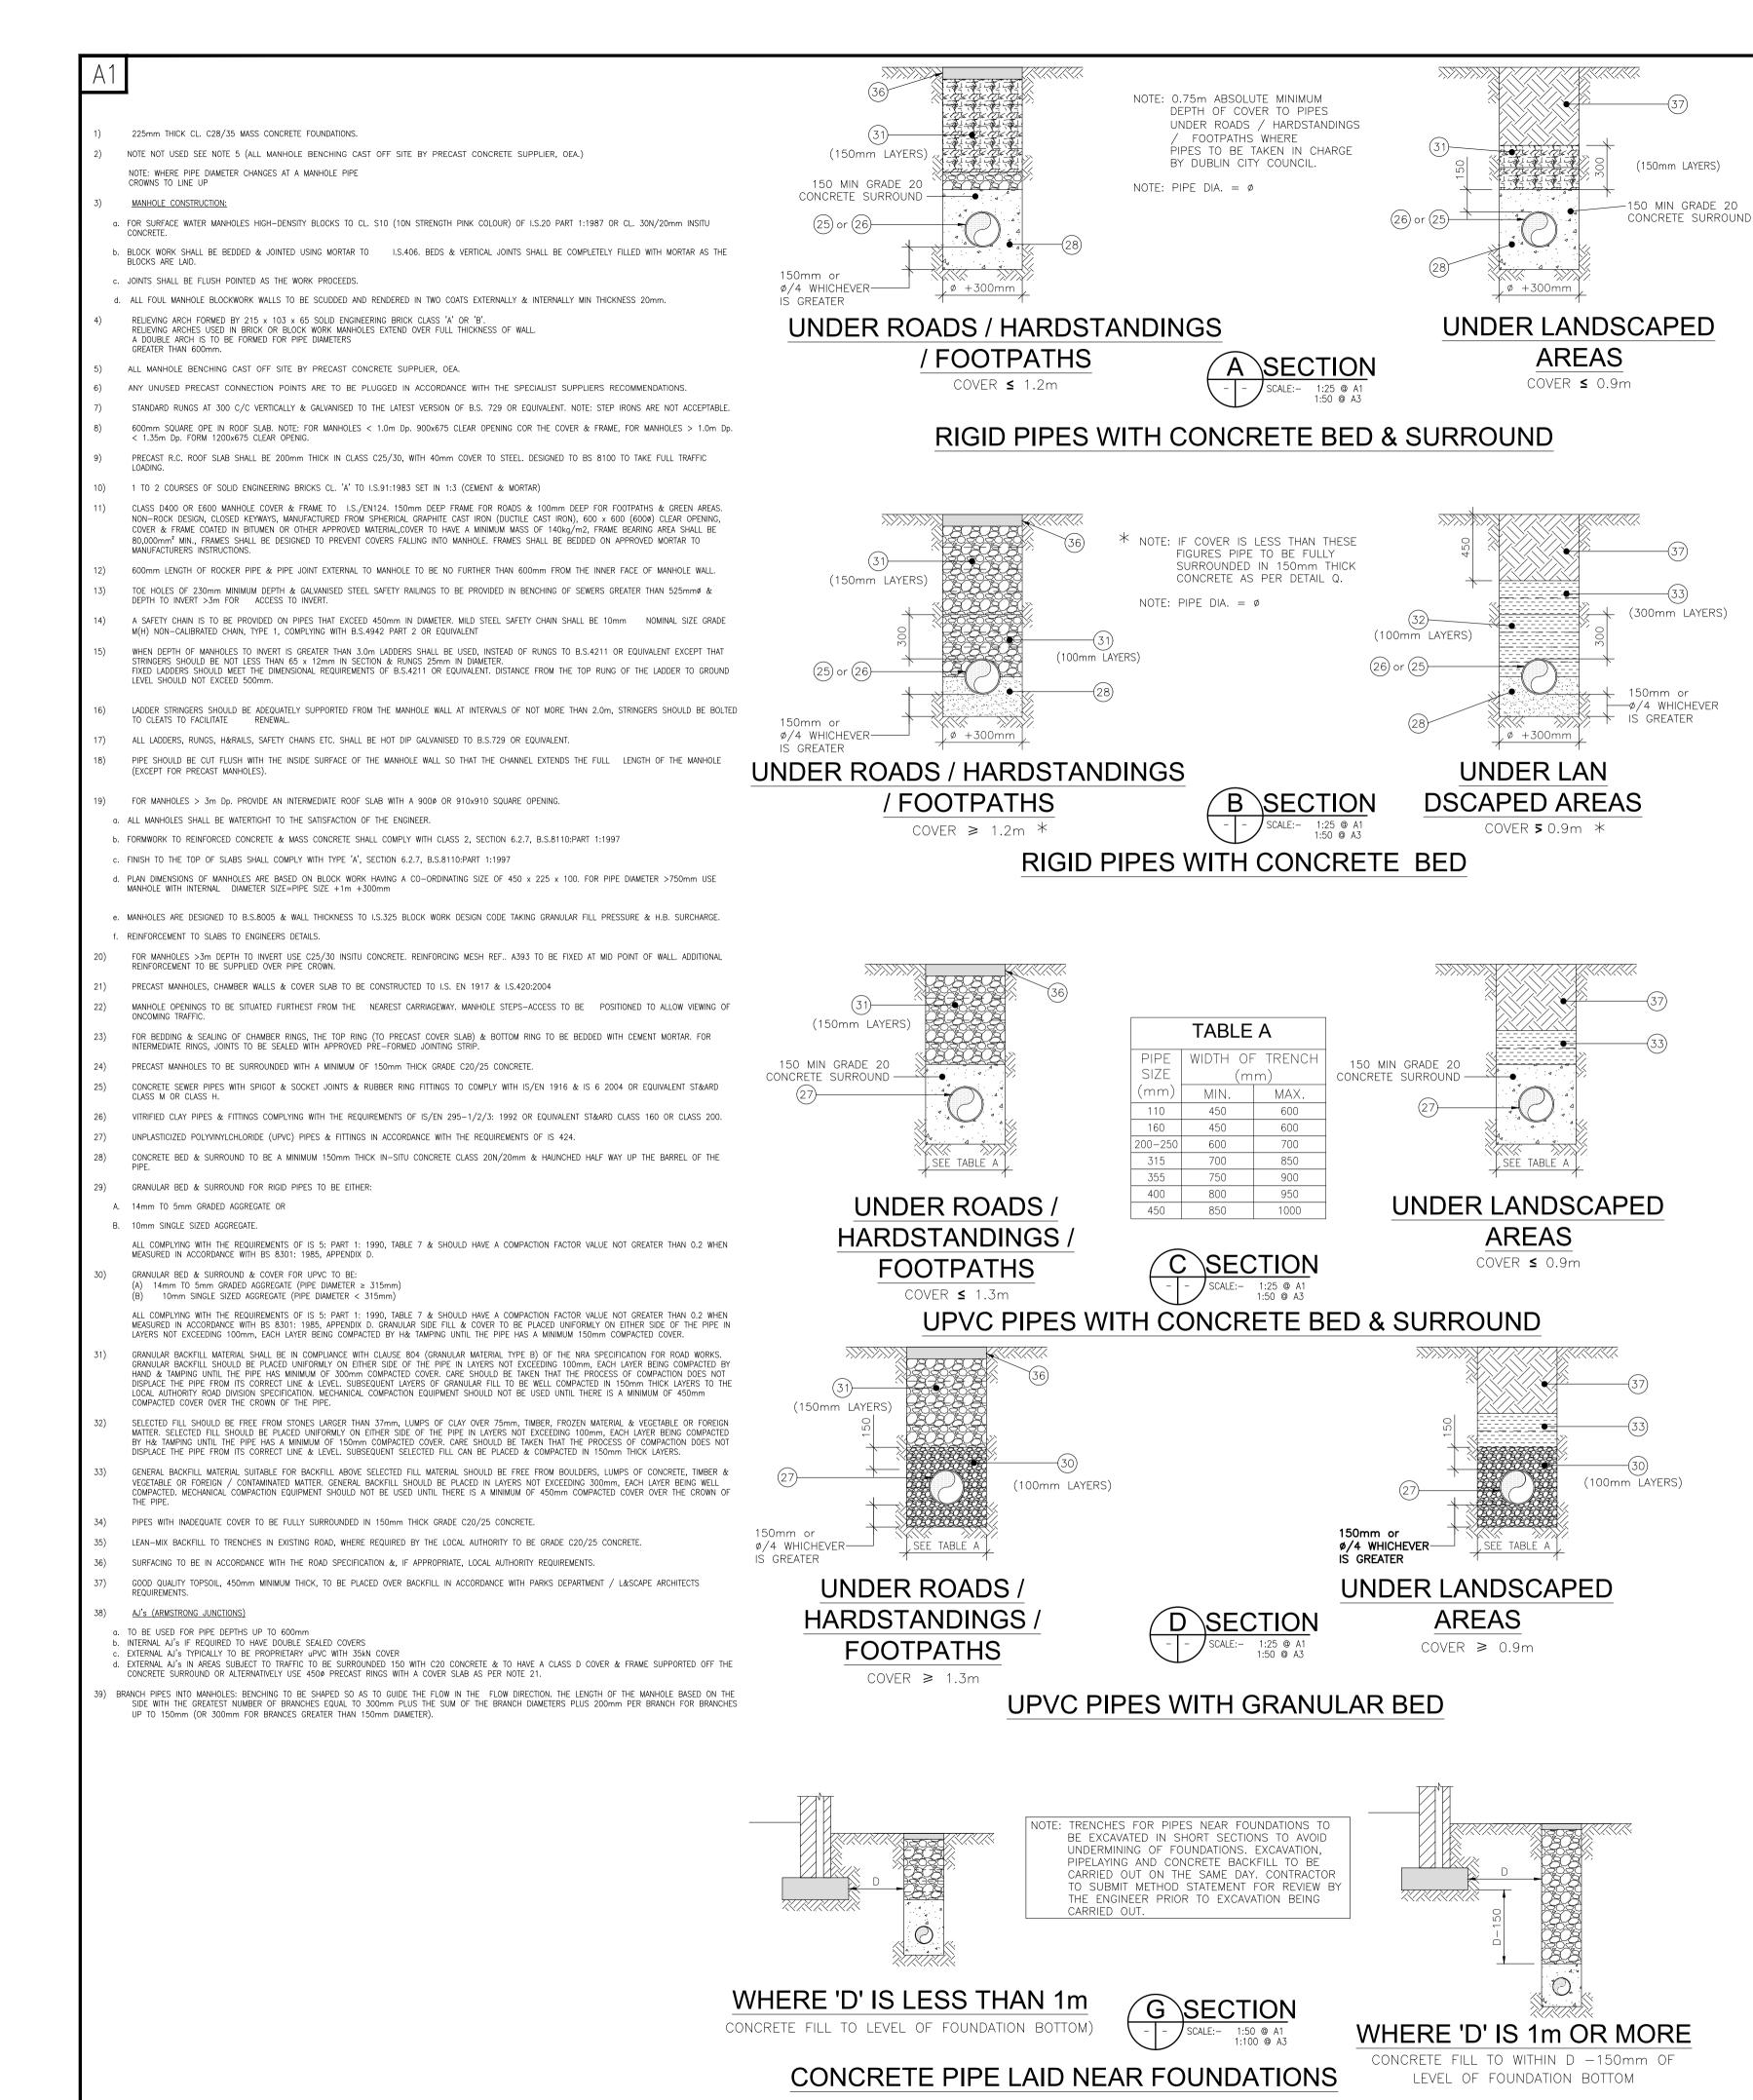

**CONCRETE PIPE ENCASEMENT DETAIL** 

JOINT IN CONCRETE SURROUND **E** SECTION SCALE:- 1:25 @ A1 1:50 @ A3