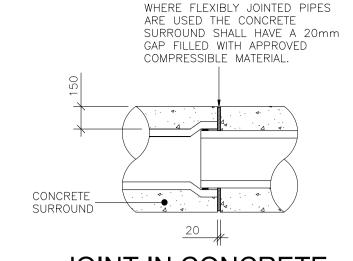

## CONCRETE ENCASEMENT

DIG OUT SURFACING & TOP 220mm OF CL804 MATERIAL (31) & REPLACE WITH NEW WIDER SURFACING ON 220 LAYER OF LEAN-MIX CONCRETE (35)

SCALE:- 1:25 @ A1 1:50 @ A3

## REINSTATEMENT OF PIPE TRENCH IN EXISTING ROAD