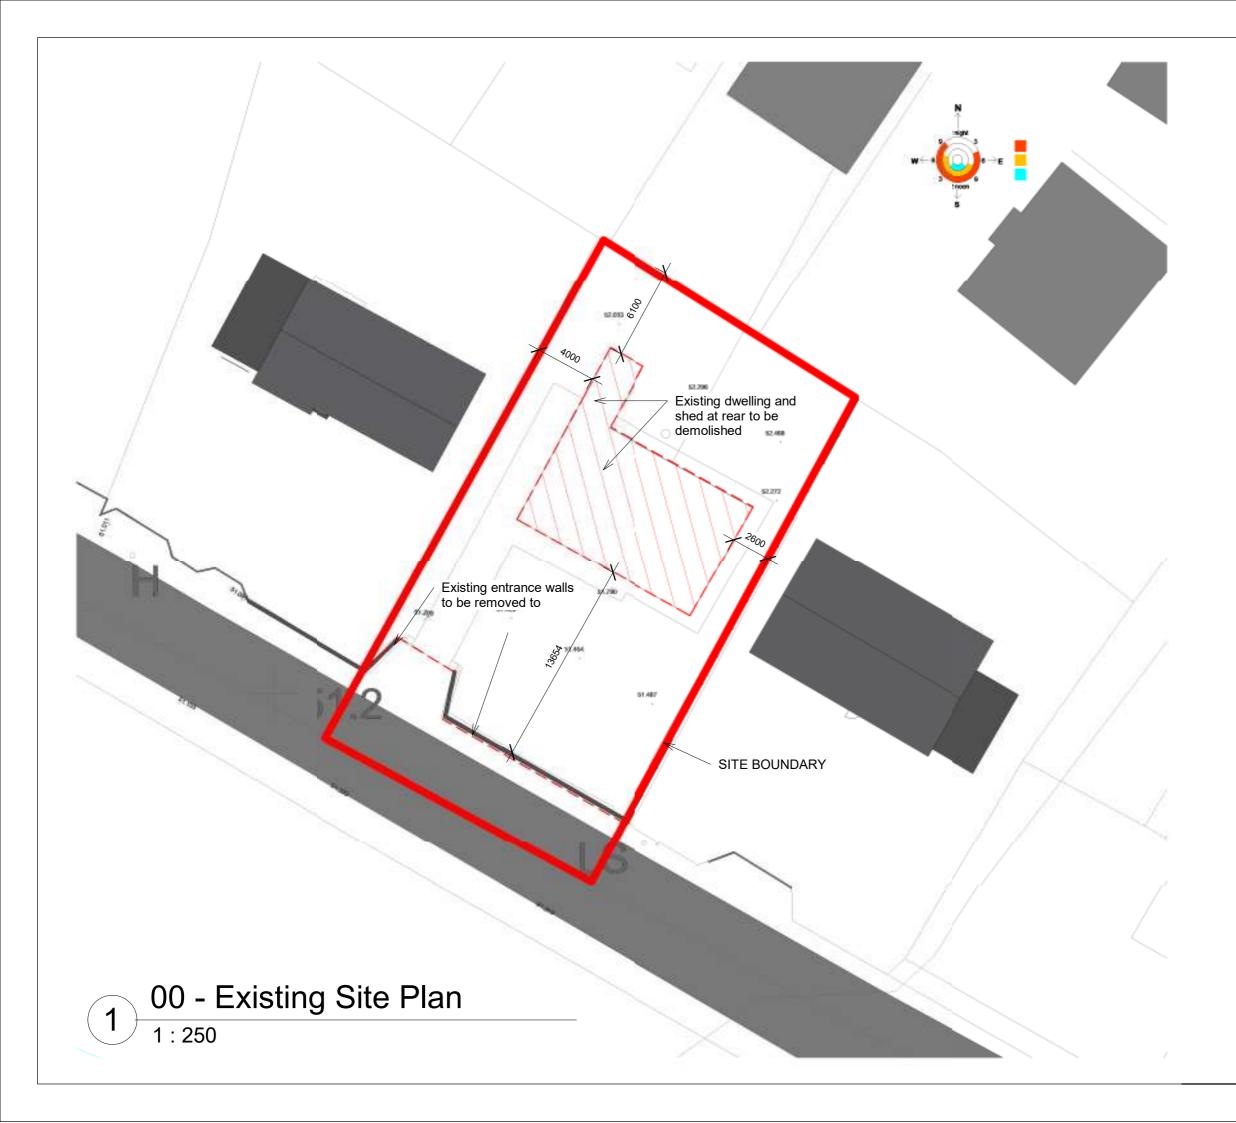

| DESCRIPTION                                                                                                                                                                                                                       |  |          |  |        |                           |  |  | DATE        |  |
|-----------------------------------------------------------------------------------------------------------------------------------------------------------------------------------------------------------------------------------|--|----------|--|--------|---------------------------|--|--|-------------|--|
| HOUSING TECHNICAL SECTION                                                                                                                                                                                                         |  |          |  |        |                           |  |  |             |  |
| Kilkenny County Council<br>County Hall John Street Kilkenny<br>Tel: 056 7794000<br>Fax: 056 7794004<br>E-mail: info@kilkennycoco.ie<br>Webpage: www.kilkennycoco.ie<br>Serving People - Preserving Heritage<br>© COMMBHT RESERVED |  |          |  |        |                           |  |  |             |  |
| STAGE: X                                                                                                                                                                                                                          |  | PLANNING |  | TENDER |                           |  |  | ONSTRUCTION |  |
| PROJECT:<br>Demolish Existing House and Construction of a new<br>Single Storey House at 29 Circular Road, Kilkenny City<br>DRAWING:                                                                                               |  |          |  |        |                           |  |  |             |  |
| Existing Site Plan showing Demolition                                                                                                                                                                                             |  |          |  |        |                           |  |  |             |  |
| DRAWN BY:<br>PT                                                                                                                                                                                                                   |  |          |  |        | scale:<br>1 : 250         |  |  |             |  |
| CHECKED BY:<br>PS                                                                                                                                                                                                                 |  |          |  |        | DATE: 01/10/2020 12:05:34 |  |  |             |  |
| FILE No.<br>HS-154                                                                                                                                                                                                                |  |          |  |        | DRAWING No.<br>PL-02      |  |  |             |  |
| ALL ORDNANCE SURVEY DATA BASED ON ORDNANCE SURVEY OF IRELAND MAP<br>LICENCE NUMBER "2013/27/CCMARKILKENNY"                                                                                                                        |  |          |  |        |                           |  |  |             |  |