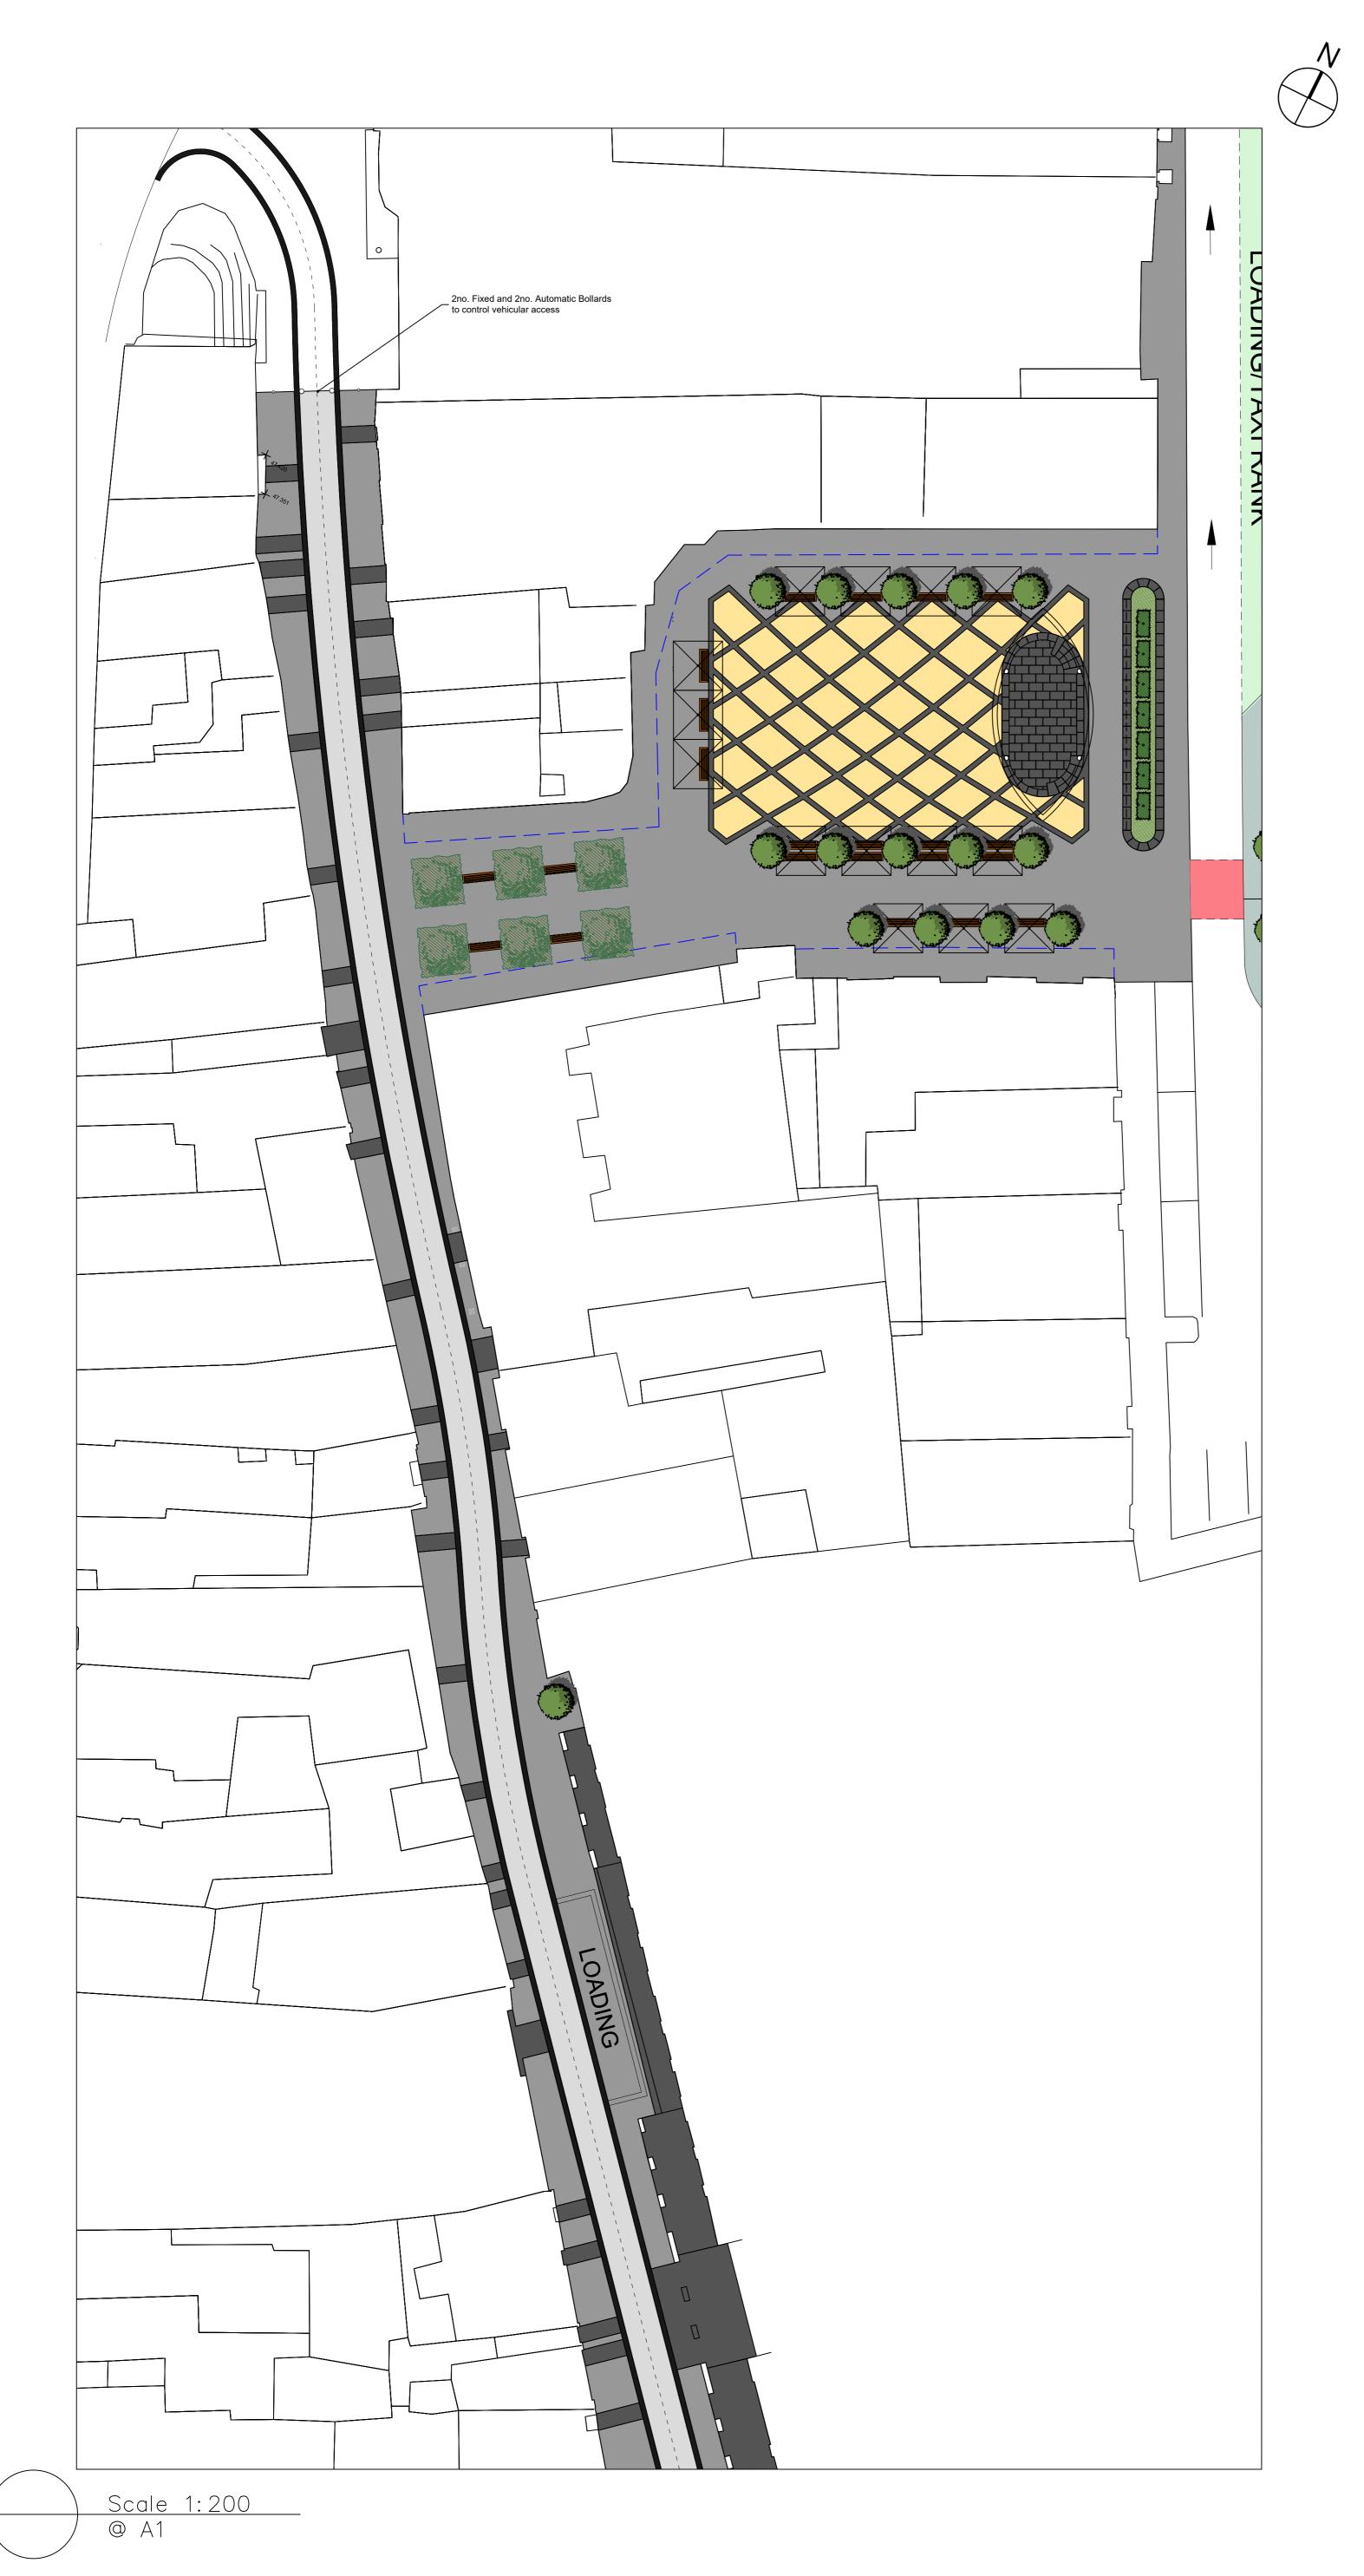

## LEGEND

3m square Parasol

Bench seating

Extents of Potential awnings to Outdoor Dining

Raised Table Pedestrian Crossing

Raised Planting Bed finished in Limestone

Raised Platform finished in Limestone with Roof Structure above

Project

St. Kieran's Street & Market Yard Urban Enhancement Scheme

Title

St. Kieran's St. North

| Scale 1:200 @ A1    |                   |                    |  |  |
|---------------------|-------------------|--------------------|--|--|
| Prepared by:<br>JJD | Checked by:<br>JN | Date:<br>June 2022 |  |  |
| Project Director    | S. Kelly          |                    |  |  |
| Drawing Status      | Draft             |                    |  |  |