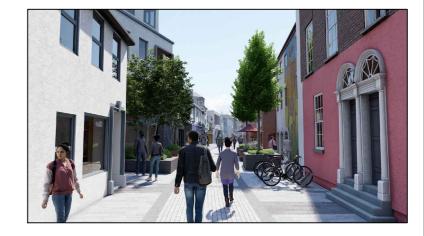

**Standard Street Tree** 

Raised Planting Bed finished in Limestone with paired seating elements

Parasol

Standard or multi-stem tree to raised planting bed

Bicycle parking

## Project

St. Kieran's Street & Market Yard Urban Enhancement Scheme

St. Kieran's St. South

|  | Scale               | 1:200 @           | A1                 |
|--|---------------------|-------------------|--------------------|
|  | Prepared by:<br>JJD | Checked by:<br>JN | Date:<br>June 2022 |
|  | Project Director    | S. Kelly          |                    |
|  | Drawing Status      | Draft             |                    |