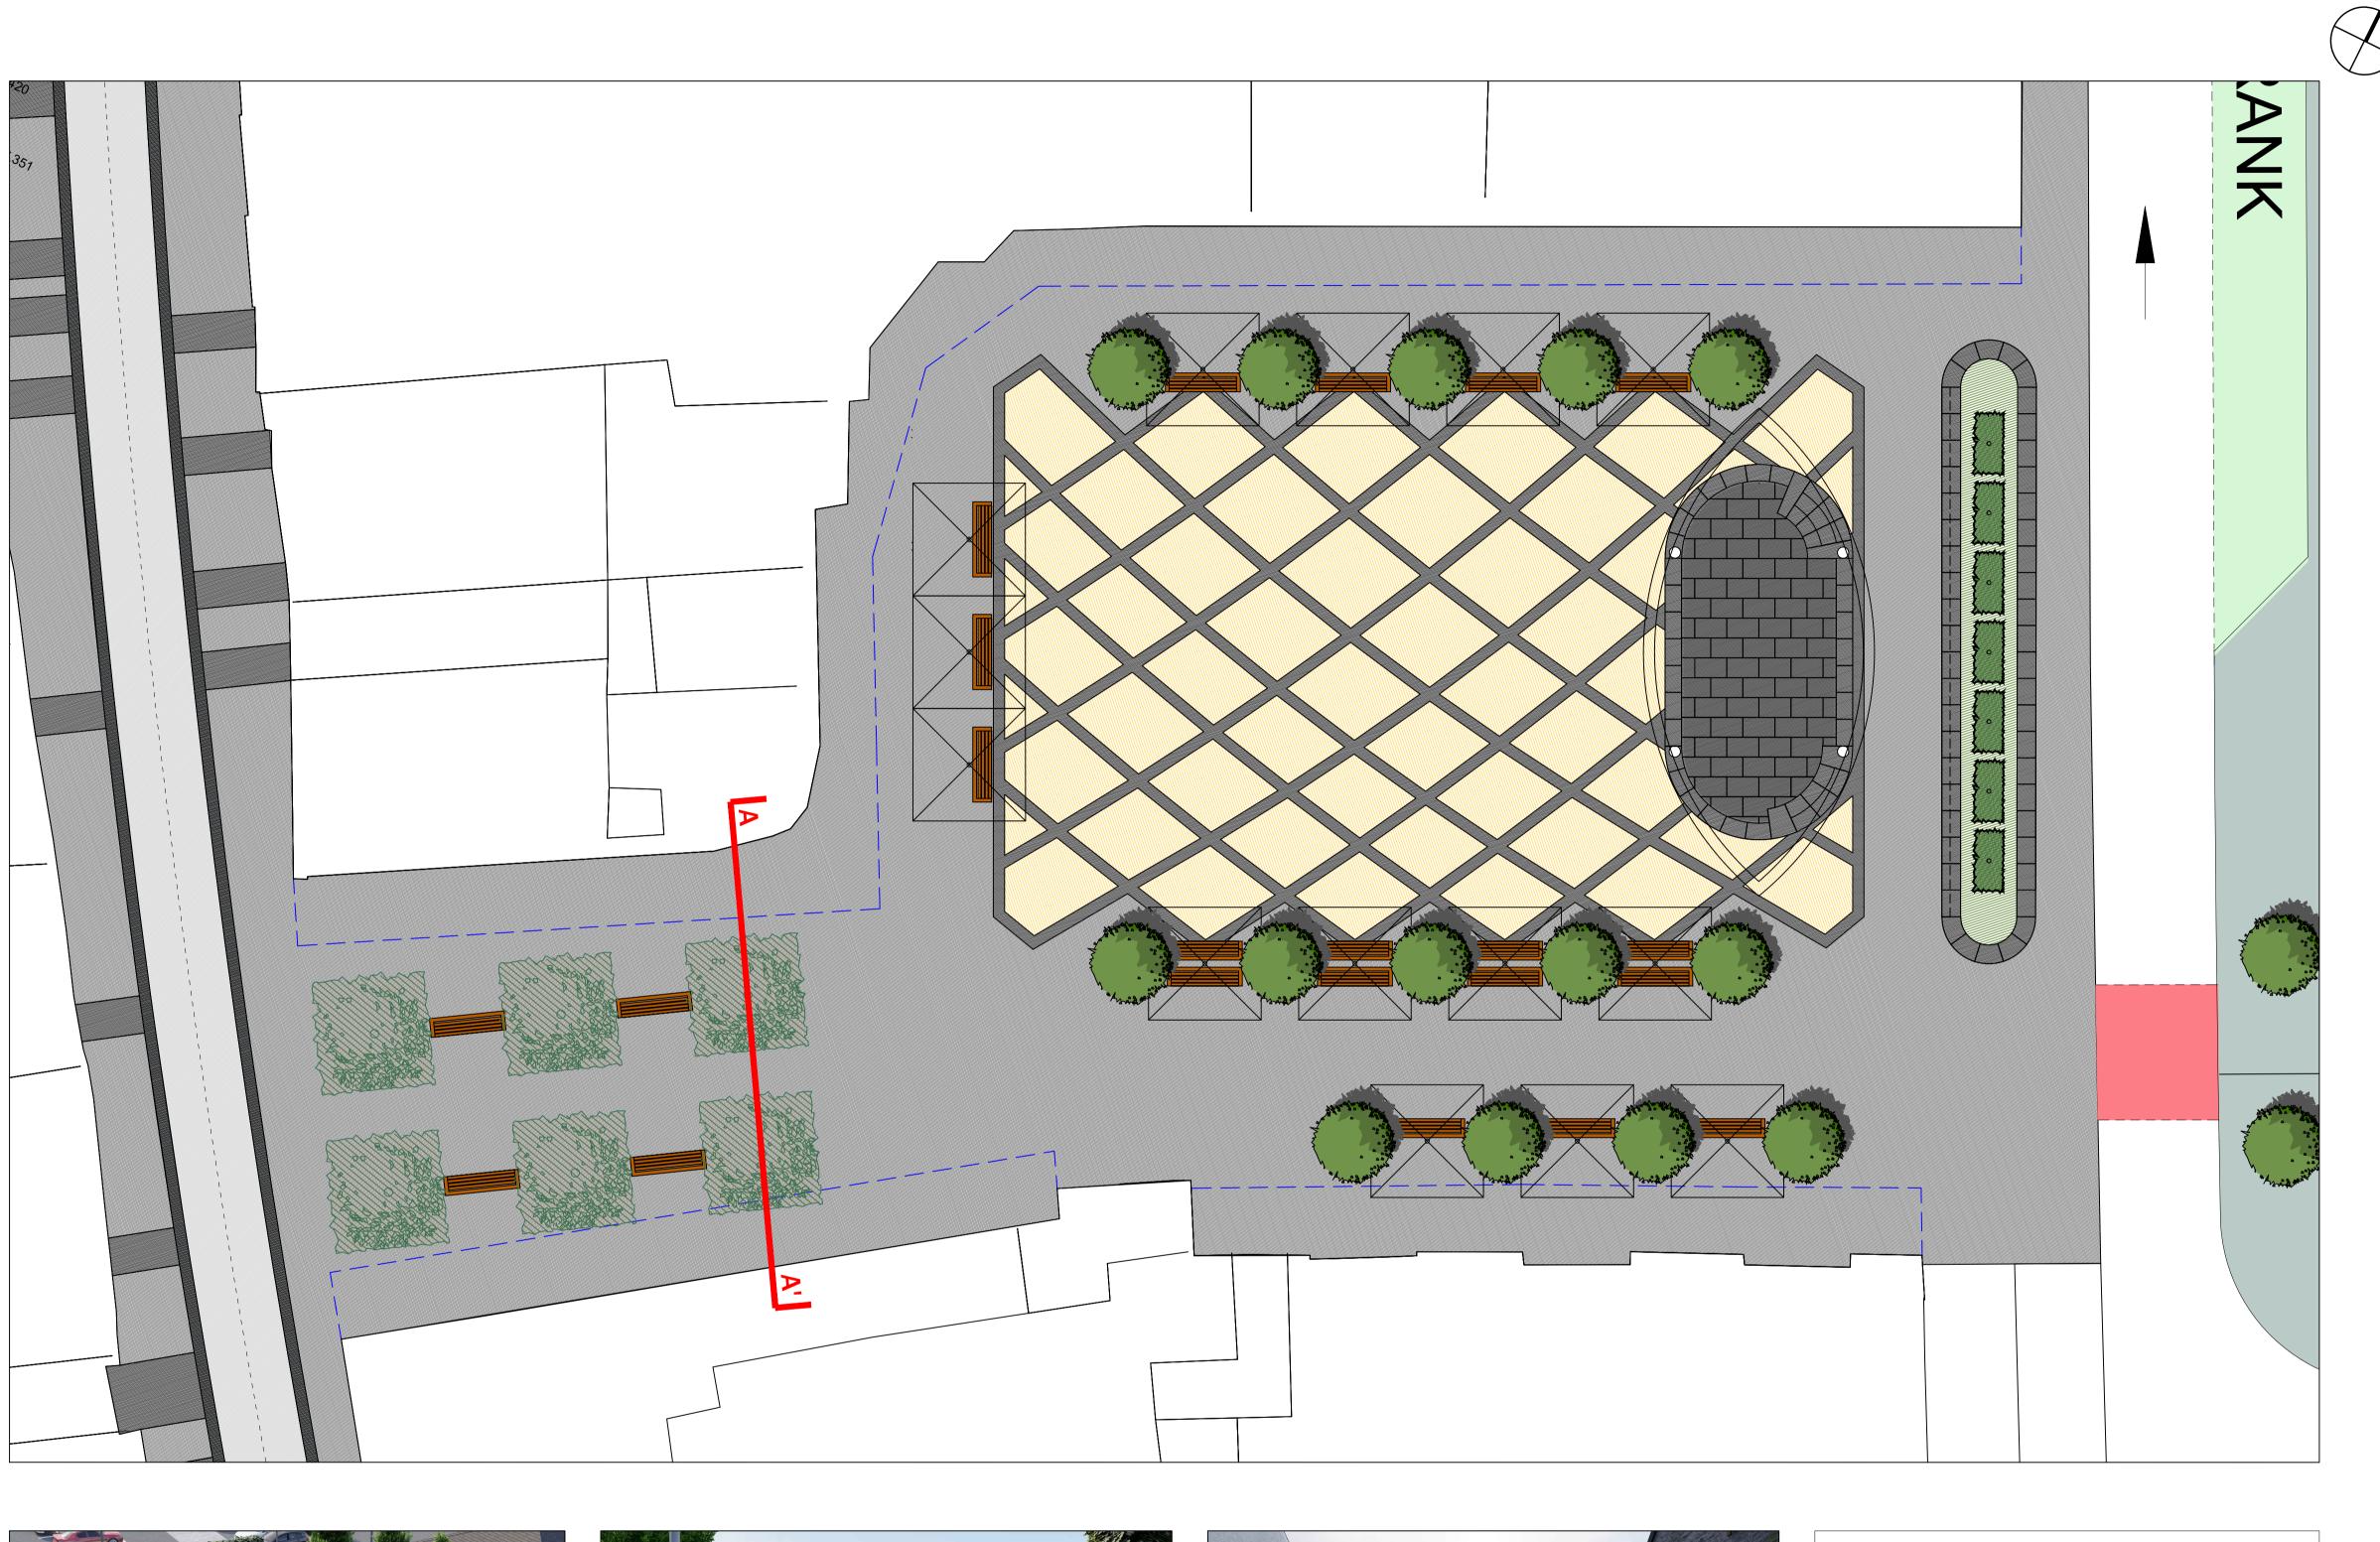

Aerial view from Western Corner of Square

View from St. Kieran's St.

Section A-A' Scale 1:100 @ A1

Scale 1:100 @ A1

View from Eastern Corner of Square

CYAL50233107 ©Ordnance Survey Ireland. All rights reserved.