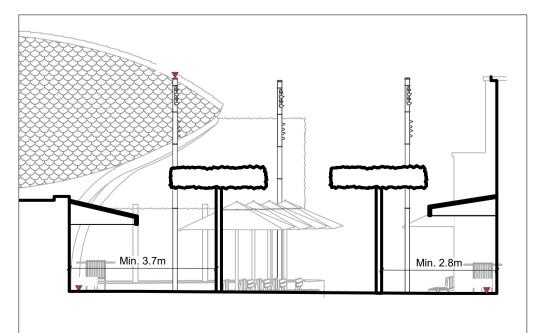

Aerial view from Western Corner of Square

View from St. Kieran's St.

Section A-A' Scale 1:100 @ A1

Scale 1:100 @ A1

View from Eastern Corner of Square

CYAL50233107 ©Ordnance Survey Ireland. All rights reserved.