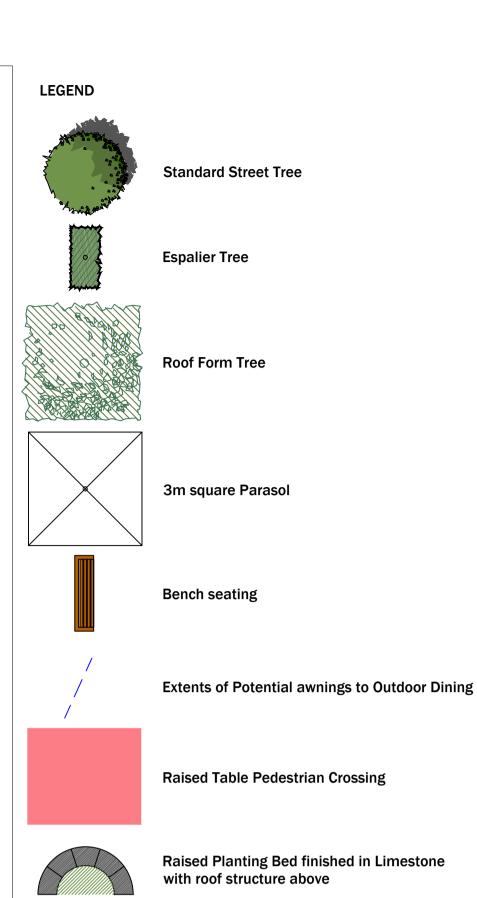

NOTES:

1. PLANNING DRAWING - NOT FOR CONSTRUCTION

Raised Platform finished in Limestone

with Roof Structure above

Project

St. Kieran's Street & Market Yard Urban Enhancement Scheme

Title

Market Square