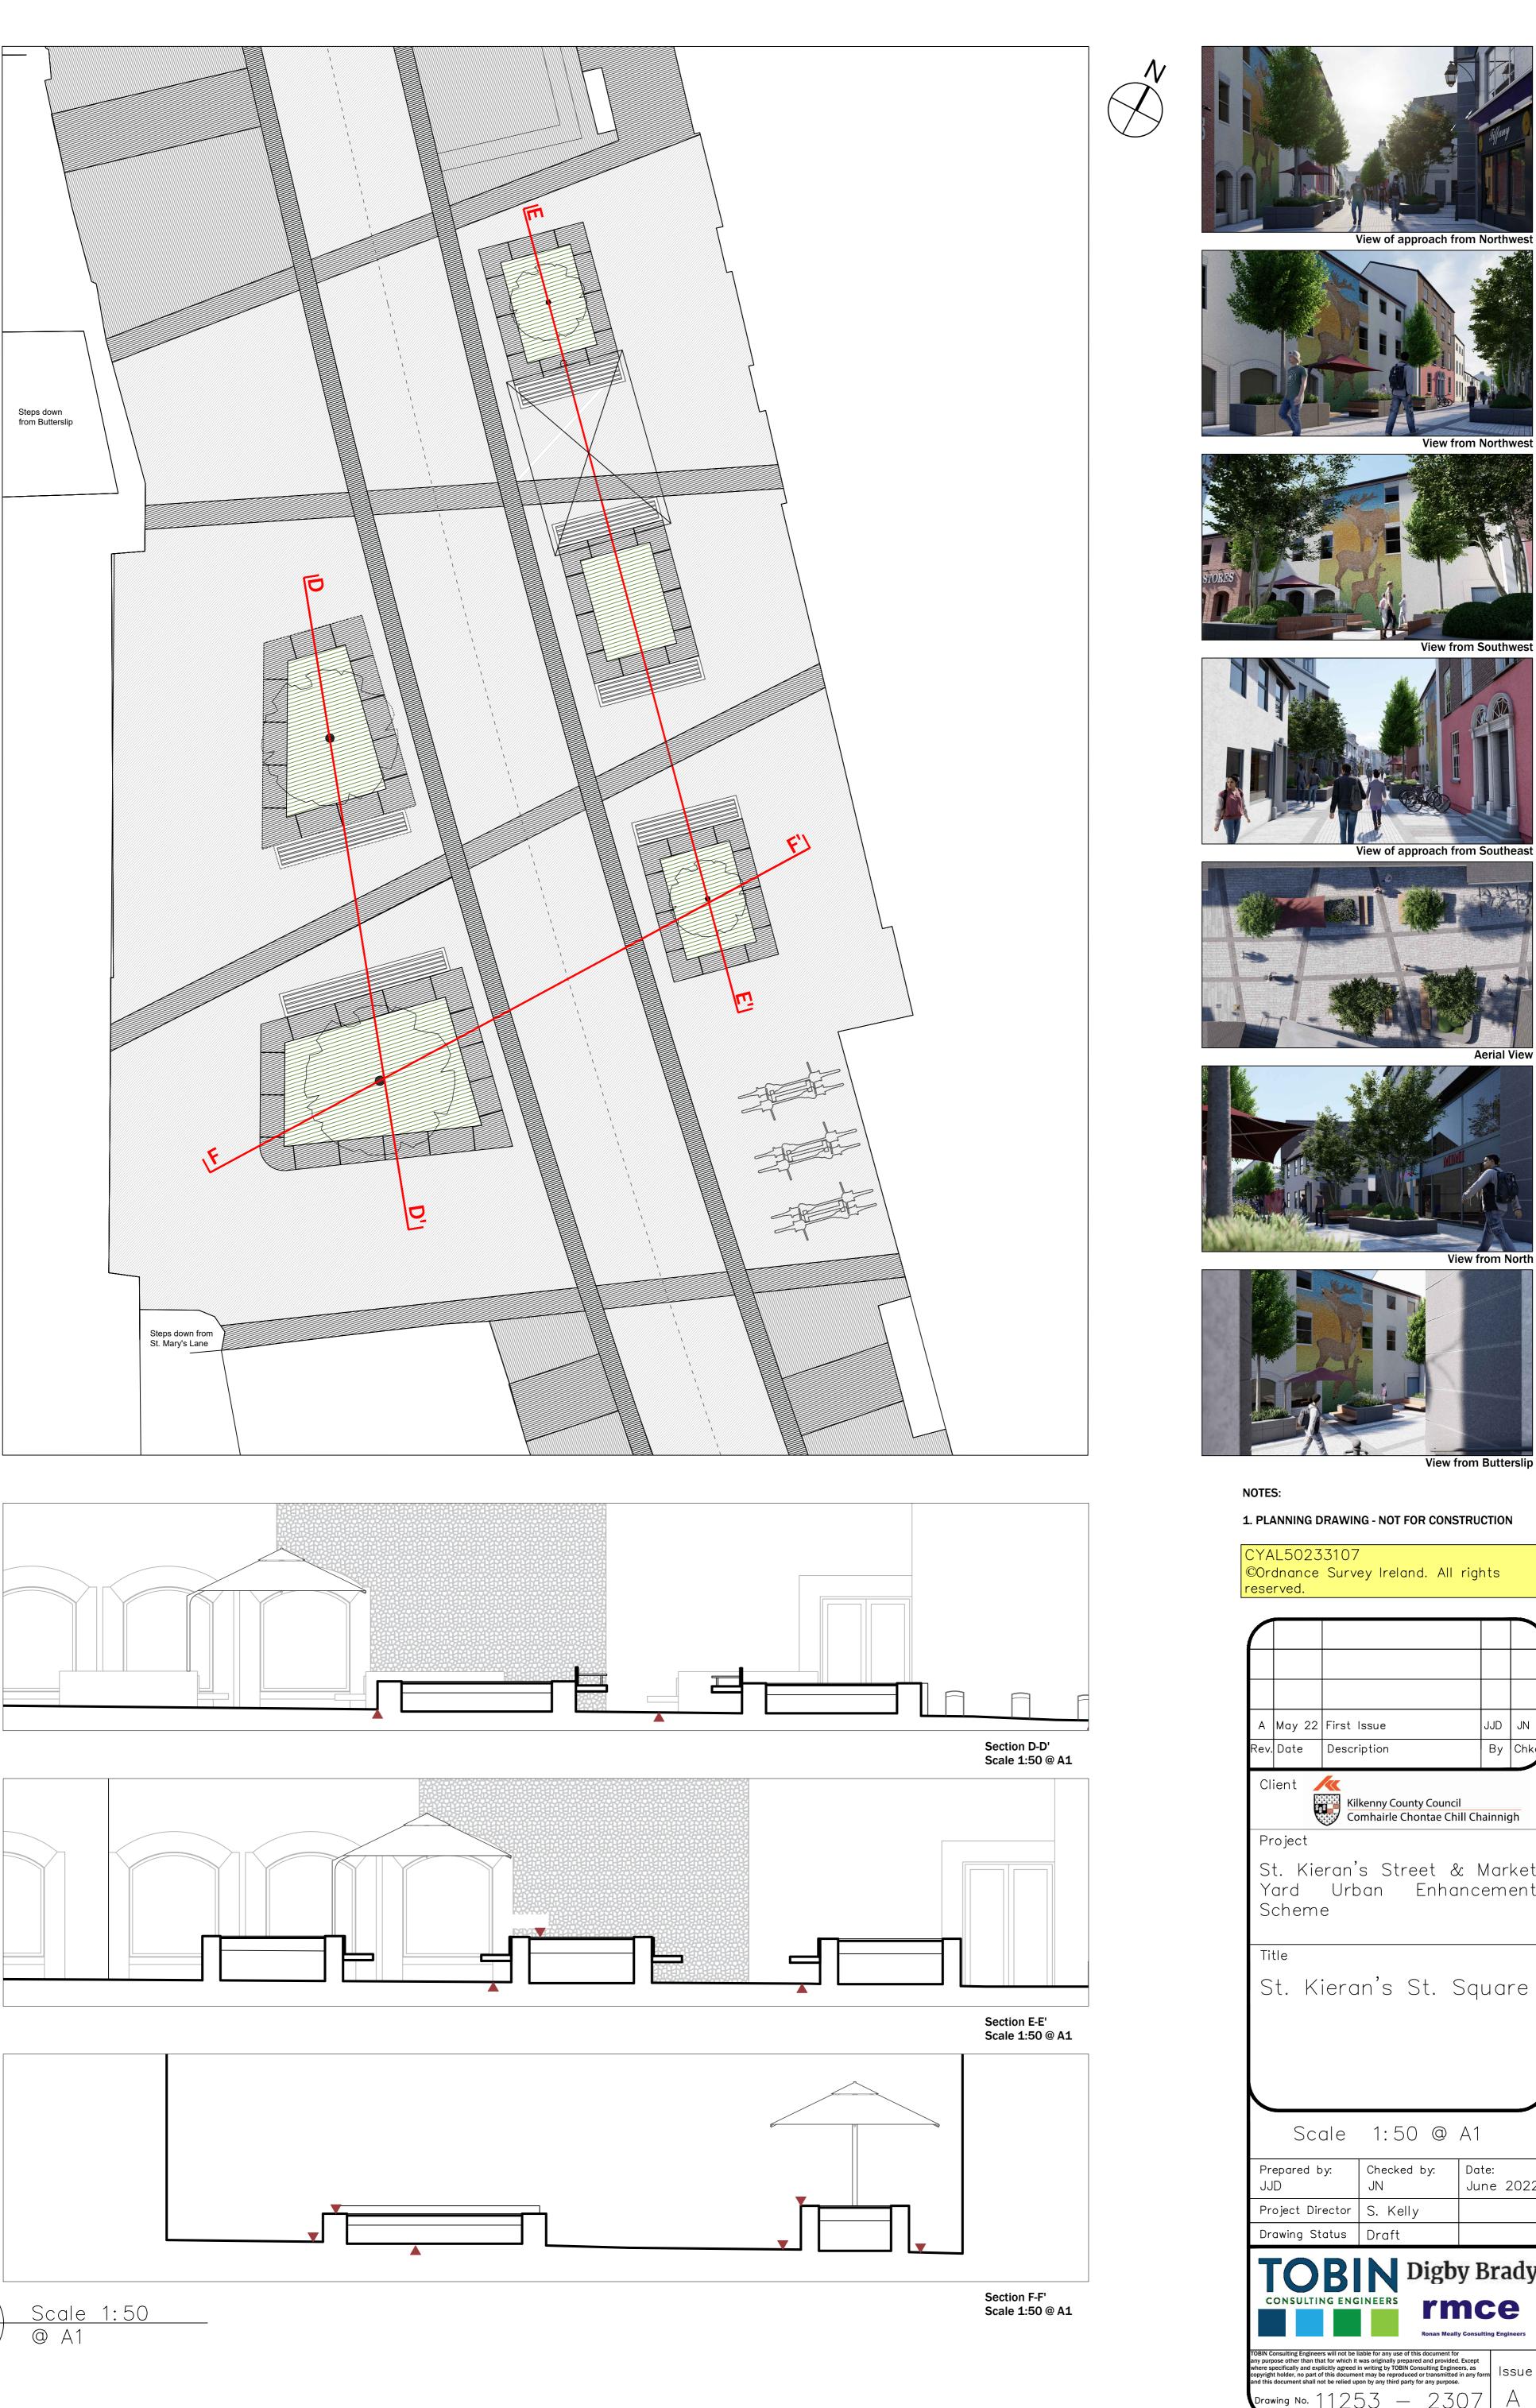

1. PLANNING DRAWING - NOT FOR CONSTRUCTION

©Ordnance Survey Ireland. All rights

| Α                                                                  | May 22 | First Issue | JJD | JN   |  |  |  |
|--------------------------------------------------------------------|--------|-------------|-----|------|--|--|--|
| Rev.                                                               | Date   | Description | Ву  | Chkc |  |  |  |
| Client  Kilkenny County Council Comhairle Chontae Chill Chainnigh  |        |             |     |      |  |  |  |
| Project St. Kieran's Street & Market Yard Urban Enhancement Scheme |        |             |     |      |  |  |  |