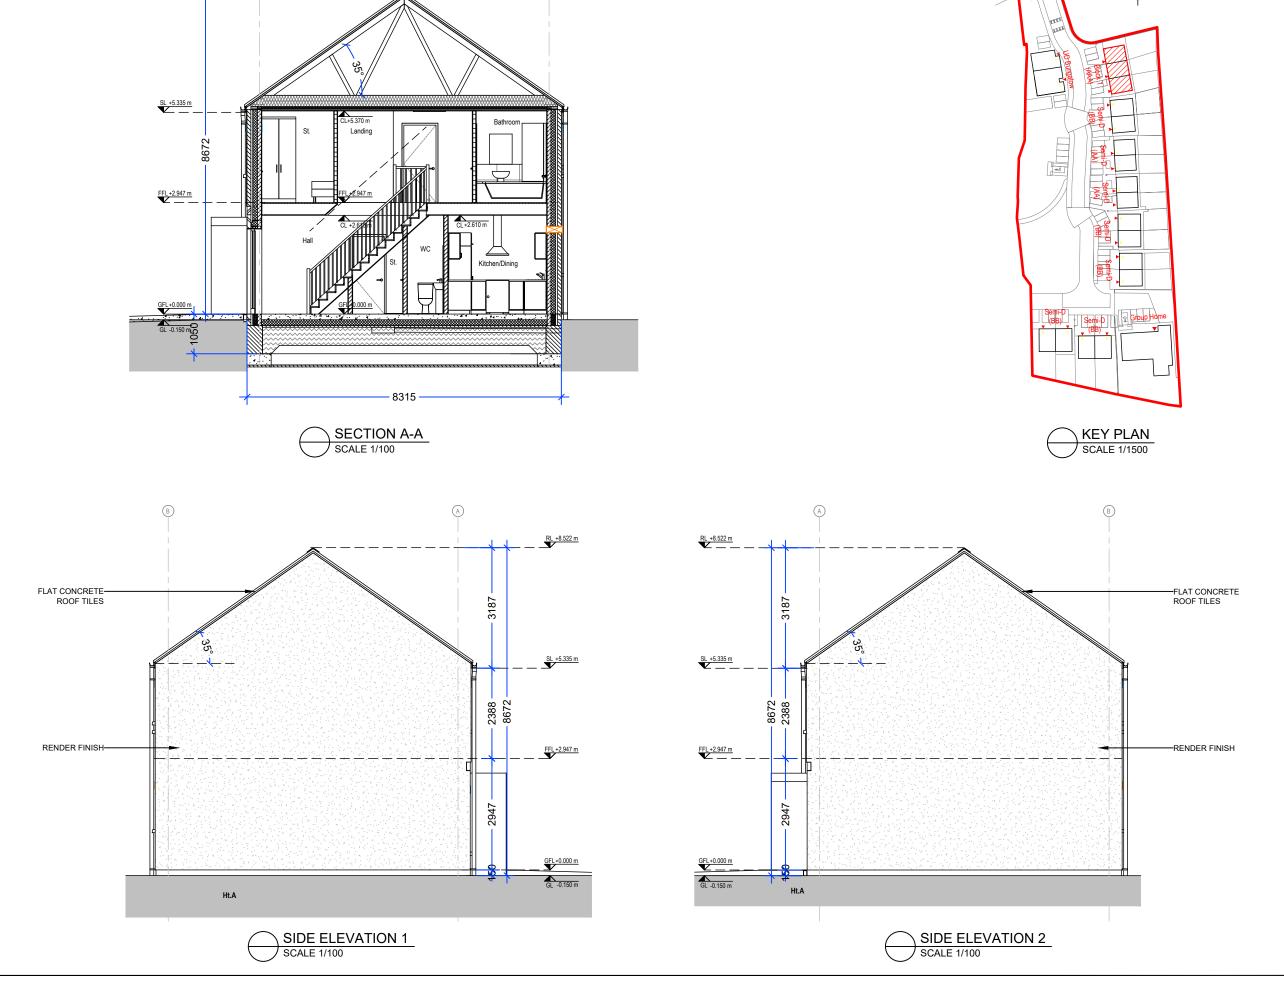

RL +8.522 m

DO NOT SCALE FROM THIS DRAWING. USE FIGURED DIMENSIONS ONLY.

VERIFY DIMENSION ON SITE AND REPORT ANY DISCREPANCIES TO KILKENNY COUNTY COUNCIL REP. IMMEDIATELY.

DRAWINGS TO BE READ IN CONJUNCTION WITH ALL SPECIFICATIONS AND OTHER DESIGN TEAM ENGINEERING

ALL CONSTRUCTION WORKS TO COMPLY WITH CURRENT BUILDING REGULATIONS.

Selected Brick to Outer Leaf
Type and Colour To Be Approved
By The Architects

Blockwork (Blocks to Enginners spec.)

Concrete

Insulation (see Architects spec.)

Cavity Barrier (1hour)