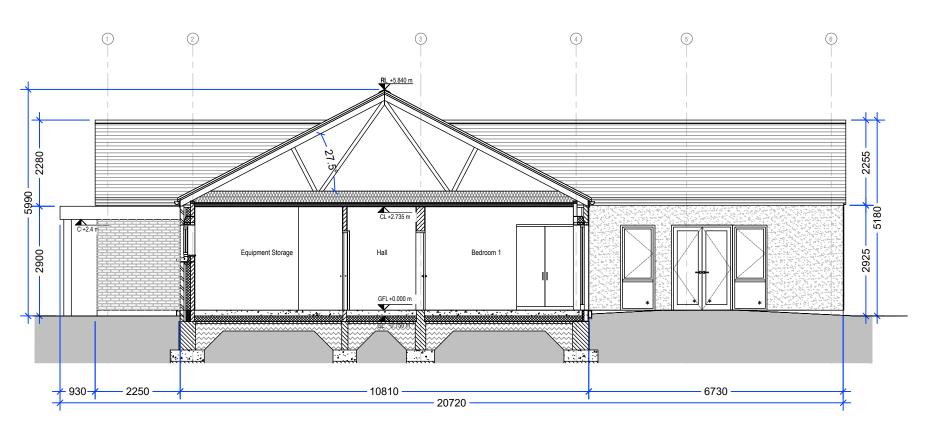

## **HOUSING CAPITAL SECTION**

PROJECT:

An Tobar Tobernapeastia

Freshford

DRAWING: Proposed Section

**GROUP HOME** 

DRAWN BY:

CHECKED BY:

SCALE: as shown @ A3

DATE: October 2023

DATE: October 2023

FILE No.: HS 158

DRAWING No.: PL300-GH

ALL ORDNANCE SURVEY DATA BASED ON ORDNANCE SURVEY OF IRELAND MAP LICENCE NUMBER "2013/27/CCMA/KILKENNY"