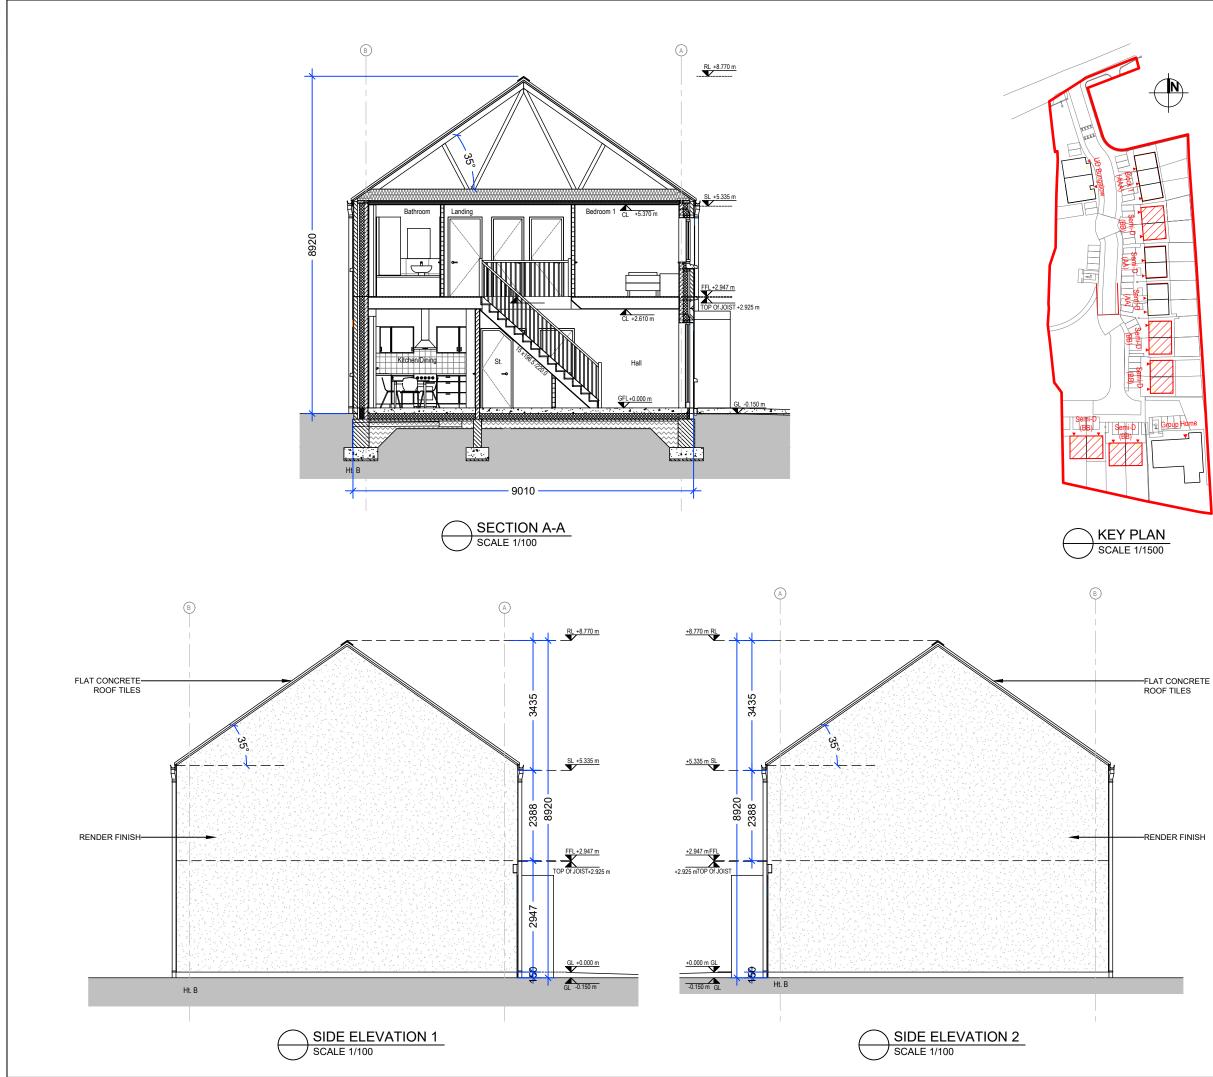

## PLANNING X TENDER CONSTRUCTION

| PROJECT:                                                                | An Tobar Tobernapeastia<br>Freshford<br>BLOCK 1 (AAA) - 2BED/4P |  |
|-------------------------------------------------------------------------|-----------------------------------------------------------------|--|
| DRAWING:                                                                | Proposed Section & Side Elevations                              |  |
| DRAWN BY:                                                               |                                                                 |  |
| CHECKED BY:                                                             |                                                                 |  |
| SCALE:                                                                  | as shown @ A3                                                   |  |
| DATE:                                                                   | October 2023                                                    |  |
| FILE No.:                                                               | HS 158                                                          |  |
| DRAWING No                                                              | .: PL201-SEMI-D (BB)                                            |  |
| ALL ORDNANCE SURVEY DATA BASED ON ORDNANCE SURVEY OF COPYRIGHT RESERVED |                                                                 |  |