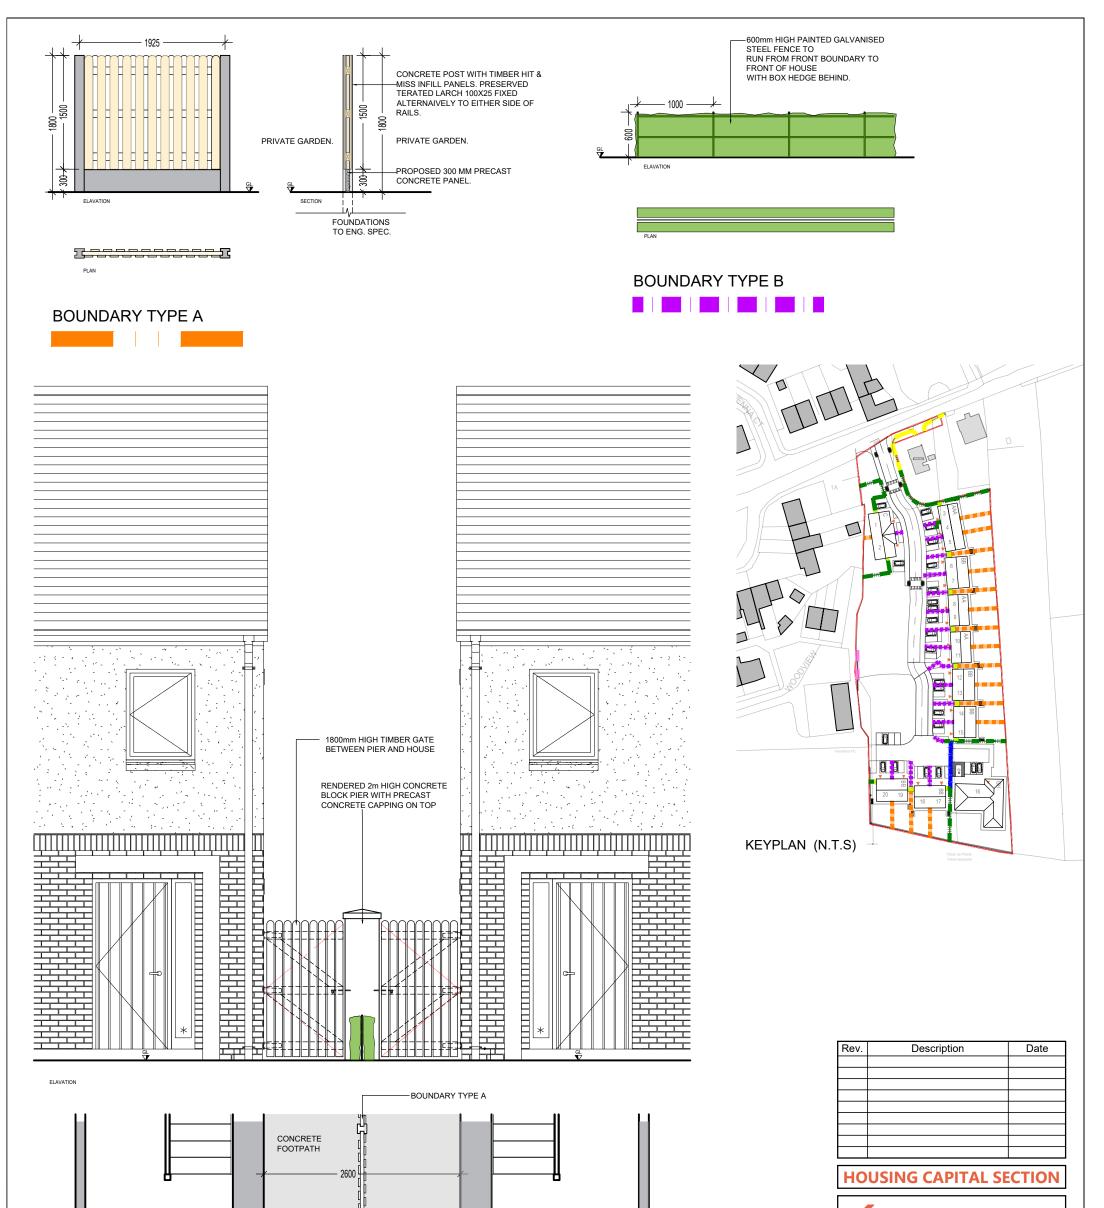

|                                                      | Comhairle Chontae Chill Chainnigh<br>Kilkenny County Council<br>County Hall John Street Kilkenny<br>Tel: 056 779 4000<br>E-mail: info@kilkennycoco.ie<br>Web: www.kilkennycoco.ie |             |
|------------------------------------------------------|-----------------------------------------------------------------------------------------------------------------------------------------------------------------------------------|-------------|
| PLANNING                                             | TENDER CO                                                                                                                                                                         | INSTRUCTION |
| PROJECT:                                             | T: FRESHFORD - TOBERNAPEASTIA                                                                                                                                                     |             |
| DRAWING:                                             | BOUNDARY DETAILS<br>SHEET 1 of 2                                                                                                                                                  |             |
| DRAWN BY:                                            | VC                                                                                                                                                                                |             |
| CHECKED BY:                                          | RV                                                                                                                                                                                |             |
| SCALE:                                               | 1:50 & 1:1000                                                                                                                                                                     |             |
| DATE:                                                | 27/10/2023                                                                                                                                                                        |             |
| FILE No.:                                            | HS-158                                                                                                                                                                            |             |
| DRAWING No.: PL-005                                  |                                                                                                                                                                                   |             |
| ALL ORDNANCE SURVEY DATA BASED ON ORDNANCE SURVEY OF |                                                                                                                                                                                   |             |