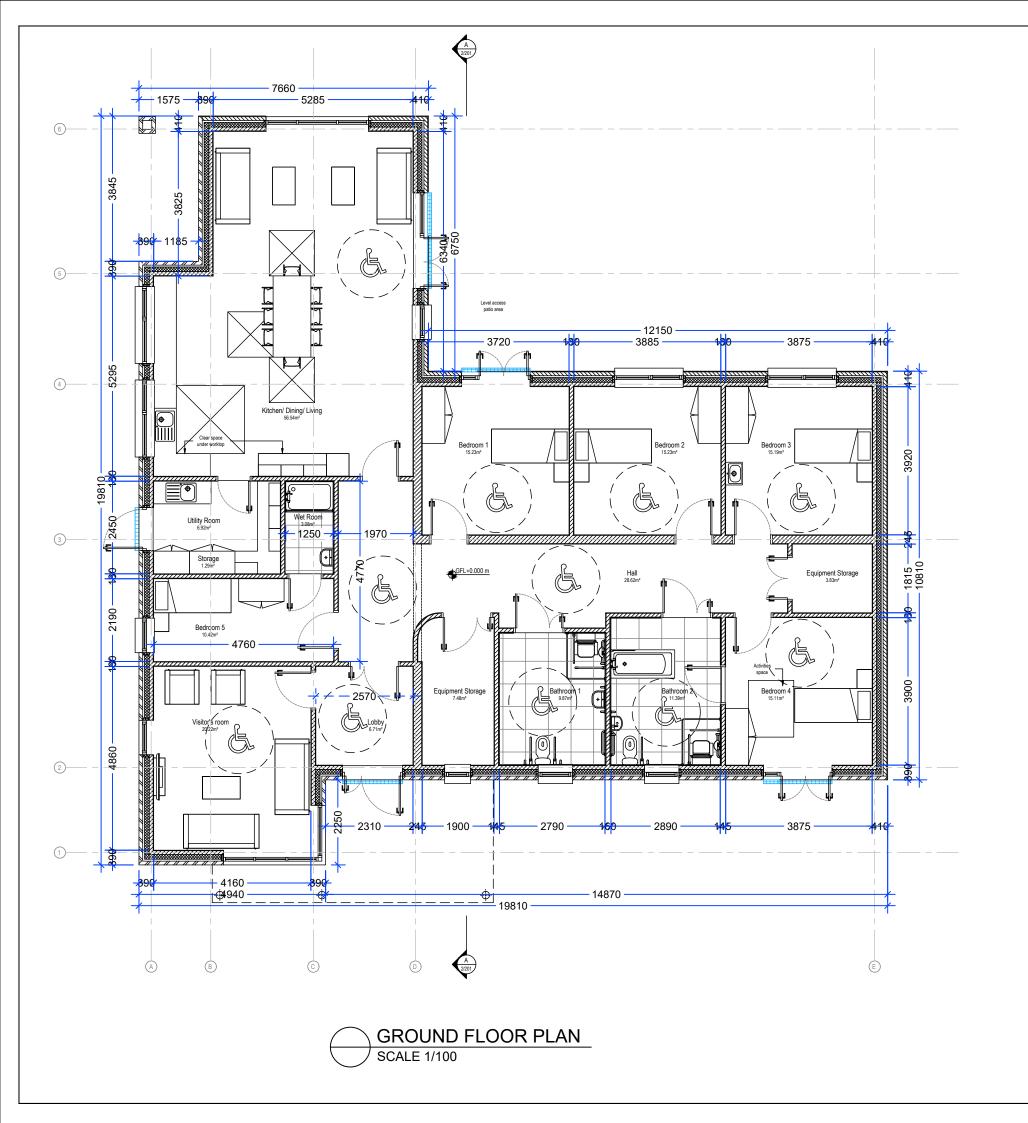

FLOOR AREA SCHEDULE

| Area provided           Aggregate Living         56.5m2           Visitors Room         20.2m2           Bedroom 1         15.2m2           Bedroom 2         15.2m2           Bedroom 3         15.2m2           Bedroom 4         15.1m2           Bedroom 5         10.4m2           storage         8.8m2 | House Type: GROUP HOME |         |
|---------------------------------------------------------------------------------------------------------------------------------------------------------------------------------------------------------------------------------------------------------------------------------------------------------------|------------------------|---------|
| Visitors Room         20.2m2           Bedroom 1         15.2m2           Bedroom 2         15.2m2           Bedroom 3         15.2m2           Bedroom 4         15.1m2           Bedroom 5         10.4m2                                                                                                   |                        |         |
| Bedroom 1       15.2m2         Bedroom 2       15.2m2         Bedroom 3       15.2m2         Bedroom 4       15.1m2         Bedroom 5       10.4m2                                                                                                                                                            | Aggregate Living       | 56.5m2  |
| Bedroom 2       15.2m2         Bedroom 3       15.2m2         Bedroom 4       15.1m2         Bedroom 5       10.4m2                                                                                                                                                                                           | Visitors Room          | 20.2m2  |
| Bedroom 3         15.2m2           Bedroom 4         15.1m2           Bedroom 5         10.4m2                                                                                                                                                                                                                | Bedroom 1              | 15.2m2  |
| Bedroom 4         15.1m2           Bedroom 5         10.4m2                                                                                                                                                                                                                                                   | Bedroom 2              | 15.2m2  |
| Bedroom 5 10.4m2                                                                                                                                                                                                                                                                                              | Bedroom 3              | 15.2m2  |
|                                                                                                                                                                                                                                                                                                               | Bedroom 4              | 15.1m2  |
| storage 8.8m2                                                                                                                                                                                                                                                                                                 | Bedroom 5              | 10.4m2  |
|                                                                                                                                                                                                                                                                                                               | storage                | 8.8m2   |
| Gross Floor Area 239.8m2                                                                                                                                                                                                                                                                                      | Gross Floor Area       | 239.8m2 |