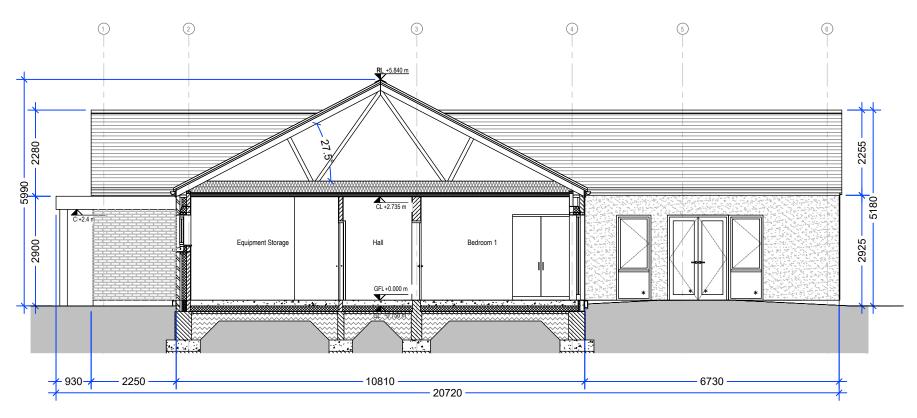

## **HOUSING CAPITAL SECTION**

PLANNING X TENDER CONSTRUCTION PROJECT: An Tobar Tobernapeastia Freshford **GROUP HOME** DRAWING: Proposed Section DRAWN BY: CHECKED BY: SCALE: as shown @ A3 DATE: October 2023 FILE No.: HS 158 DRAWING No.: PL300-GH