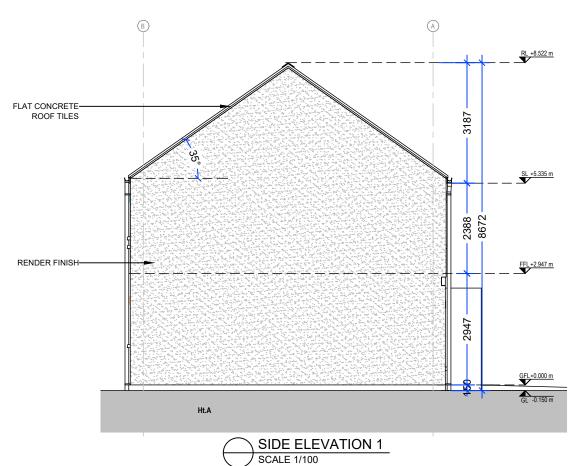

PROJECT:

An Tobar Tobernapeastia Freshford

SEMI-D (AA) - 2BED/4P

Proposed Section & Side Elevations

DRAWN BY: CHECKED BY:

SCALE: as shown @ A3

DATE: October 2023 FILE No.: HS 158

DRAWING No.: PL201-SEMI-D (AA)