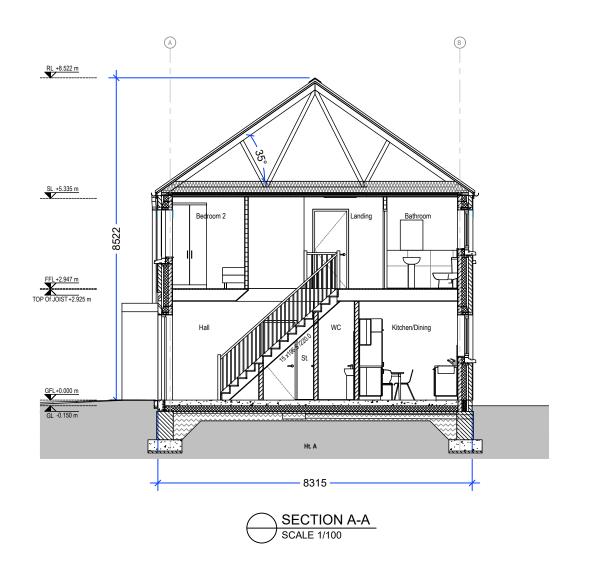

PROJECT:

An Tobar Tobernapeastia Freshford

SEMI-D (AA) - 2BED/4P

Proposed Section & Side Elevations

DRAWN BY: CHECKED BY:

SCALE: as shown @ A3

DATE: October 2023 FILE No.: HS 158

DRAWING No.: PL201-SEMI-D (AA)