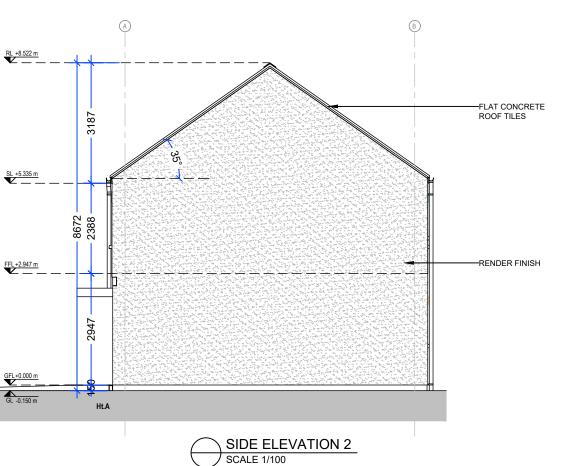

PROJECT:

An Tobar Tobernapeastia Freshford

SEMI-D (AA) - 2BED/4P

Proposed Section & Side Elevations

DRAWN BY: CHECKED BY:

SCALE: as shown @ A3

DATE: October 2023 FILE No.: HS 158

DRAWING No.: PL201-SEMI-D (AA)