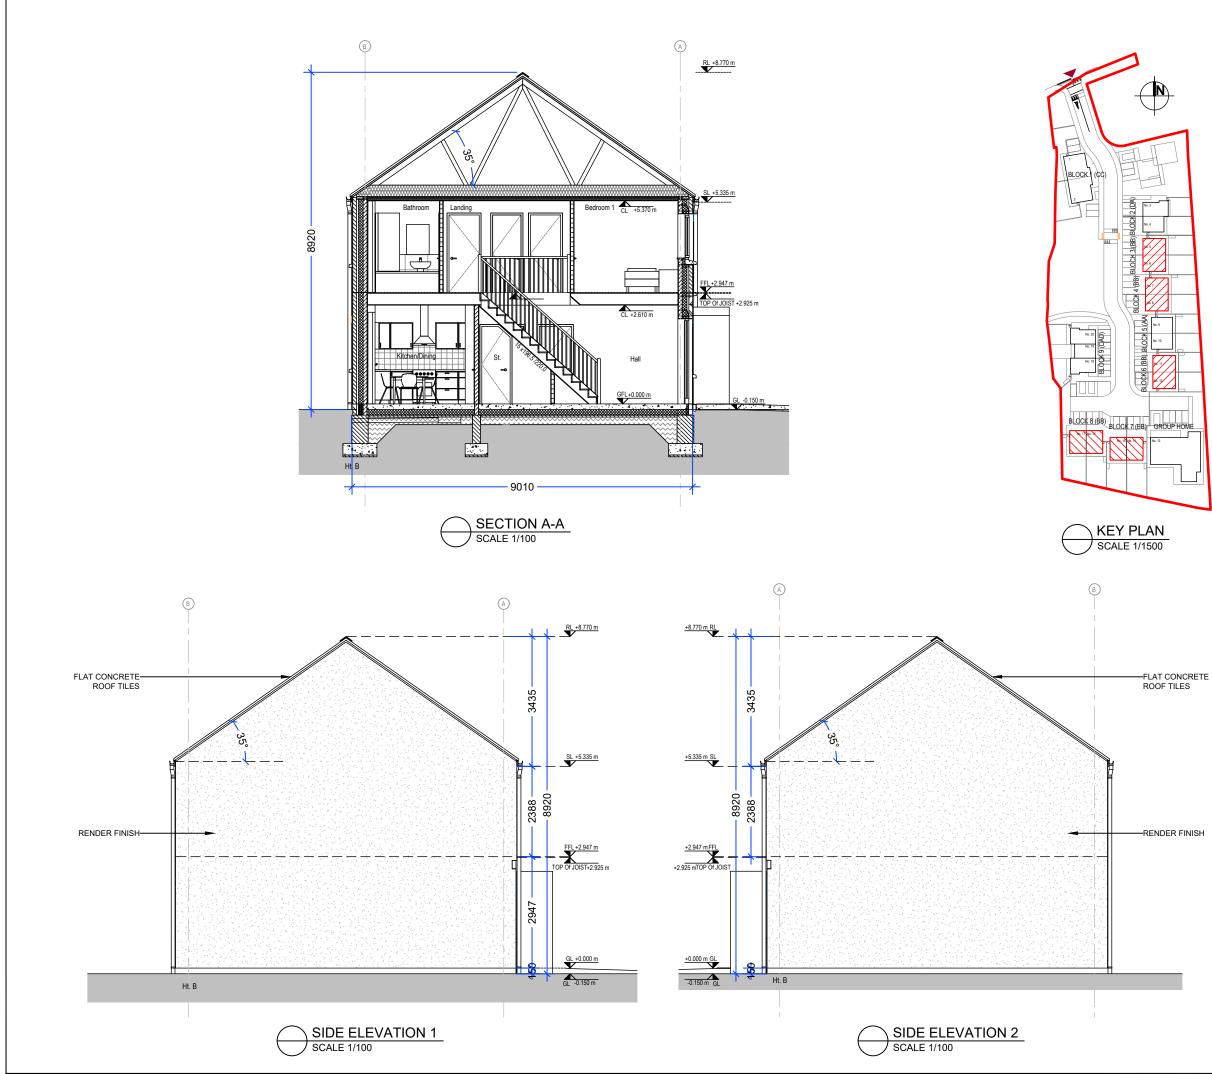

## PLANNING X TENDER CONSTRUCTION

| PROJECT:                                             | An Tobar Tobernapeastia<br>Freshford<br>SEMI-D (BB) - 3BED/5P |  |  |
|------------------------------------------------------|---------------------------------------------------------------|--|--|
| DRAWING:                                             | Proposed Section & Side Elevations                            |  |  |
| DRAWN BY:                                            |                                                               |  |  |
| CHECKED BY:                                          |                                                               |  |  |
| SCALE:                                               | as shown @ A3                                                 |  |  |
| DATE:                                                | October 2023                                                  |  |  |
| FILE No.:                                            | HS 158                                                        |  |  |
| DRAWING No.: PL201-SEMI-D (BB)                       |                                                               |  |  |
| ALL ORDNANCE SURVEY DATA BASED ON ORDNANCE SURVEY OF |                                                               |  |  |