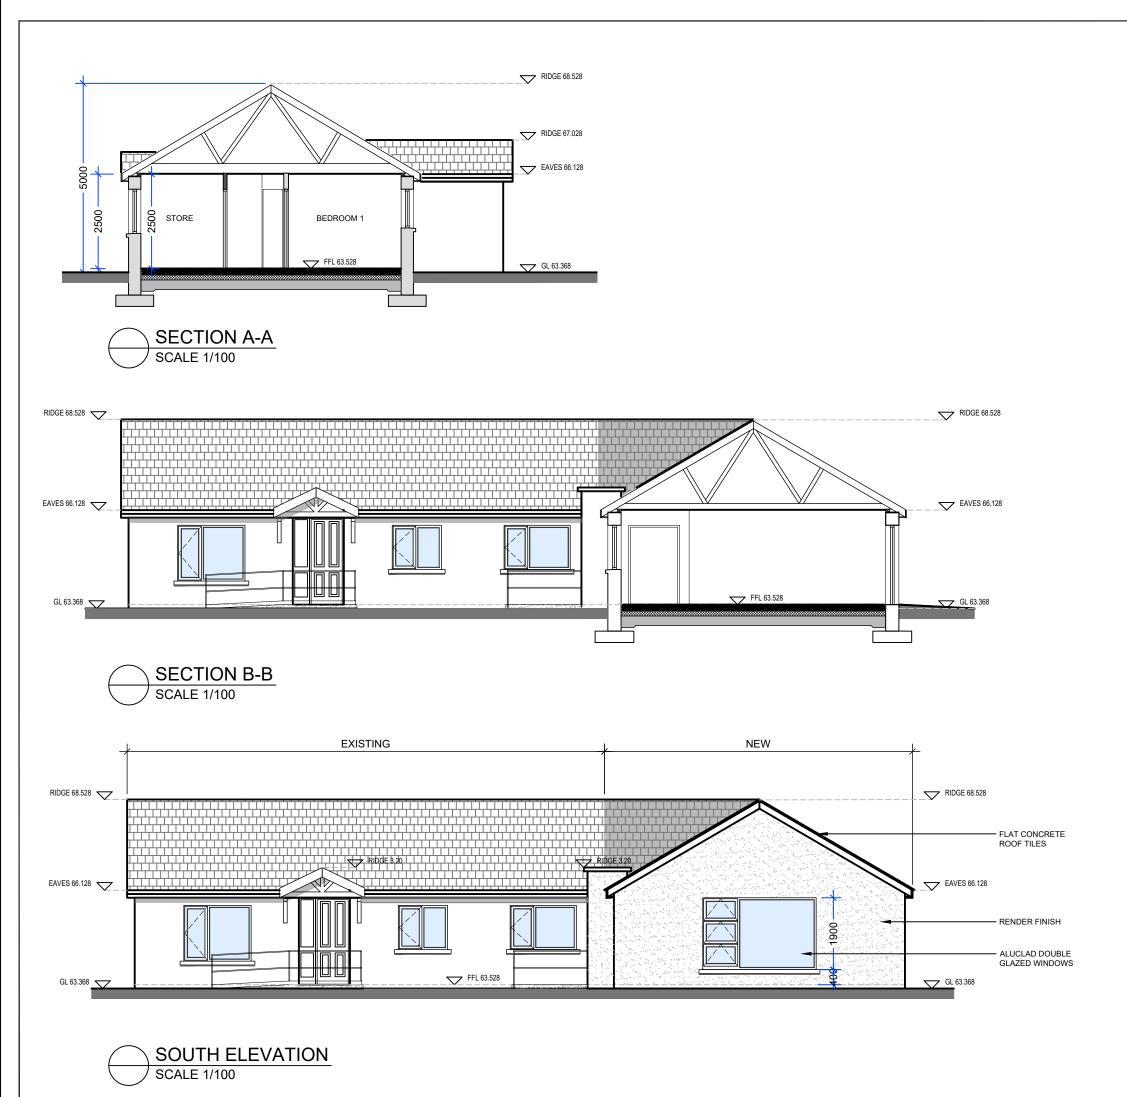

## LEGEND

EXISTING WALLS

NEW WALLS

| Rev. | Description | Date |
|------|-------------|------|
|      |             |      |
|      |             |      |
|      |             |      |
|      |             |      |
|      |             |      |
|      |             |      |
|      |             |      |
|      |             |      |
|      |             |      |

## **HOUSING CAPITAL SECTION**

Comhairle Chontae Chill Chainnigh Kilkenny County Council County Hall John Street Kilkenny Tel: 056 779 4000 E-mail: info@kilkennycoco.ie Web: www.kilkennycoco.ie

PLANNING X TENDER CONSTRUCTION PROJECT: PROPOSED EXTENSION TO GROUP HOME AT SCART DUNBELL, Co. KILKENNY DRAWING: PROPOSED SECTIONS A-A/B-B PROPOSED SOUTH ELEVATION DRAWN BY: CN CHECKED BY: RV SCALE: 1:100/A3 DATE: JANUARY 2024 FILE No.: HS 197 DRAWING No.: P-201 