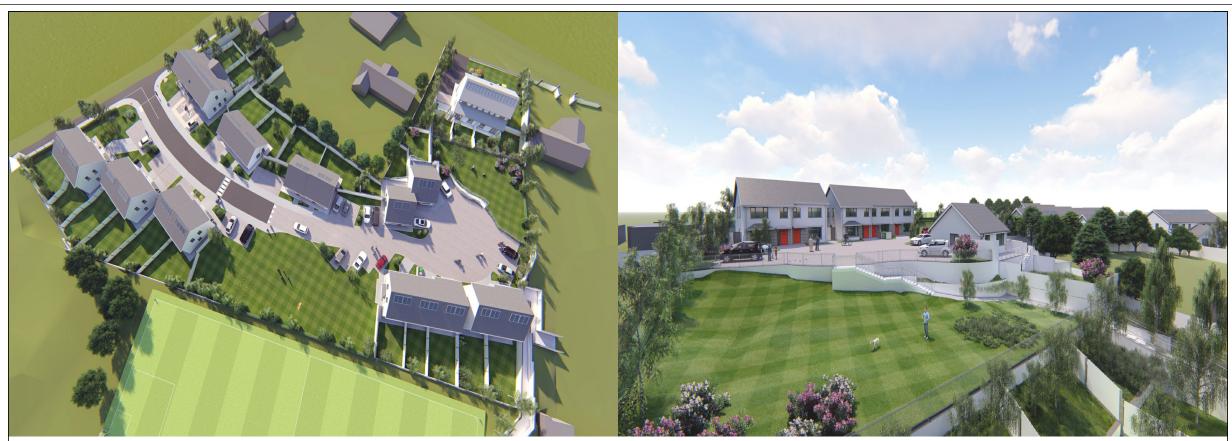

### **AERIAL VIEW OF DEVELOPMENT**

## VIEW OF EAST PUBLIC OPEN SPACE & PEDESTRIAN PATHWAY LINK TO LADYWELL STREET

**VIEW OF WEST PUBLIC OPEN SPACE** 

VIEW OF EAST PUBLIC OPEN SPACE & PEDESTRIAN PATHWAY LINK TO LADYWELL STREET

| REV | DATE | DRAWN | NOTES |
|-----|------|-------|-------|

Social Housing Development at Ladywell, Thomastown, Co. Kilkenny

/ING:

3D Views Sheet 2

| DATE:  | 17/06/2020 | SCALE:   | A3 - N.T.S    |
|--------|------------|----------|---------------|
| DRAWN: | PJ DOYLE   | CHECKED: | GARY FALCONER |
|        |            |          |               |