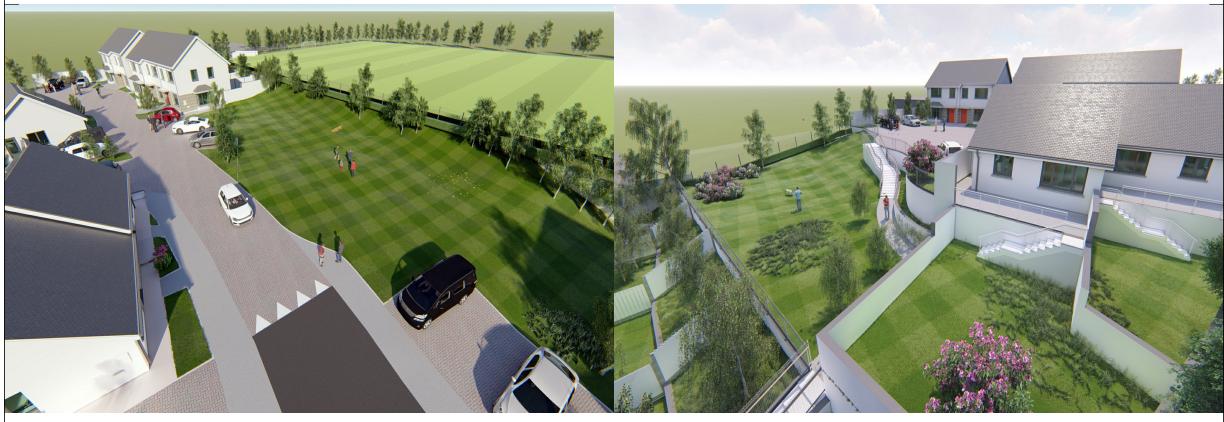

### **AERIAL VIEW OF DEVELOPMENT**

#### **VIEW FROM LADY'S WELL STREET**

VIEW OF NEW PEDESTRIAN PATHWAY LINK THROUGH EAST PUBLIC OPEN SPACE

VIEW OF DEVELOPMENT ENTRANCE FROM NEWTOWN ROAD

|     | i    |       |        |
|-----|------|-------|--------|
|     |      |       |        |
|     |      |       |        |
|     |      |       |        |
|     |      |       |        |
|     |      |       |        |
|     |      |       |        |
|     |      |       |        |
|     |      |       |        |
|     |      |       |        |
|     |      |       |        |
|     |      |       |        |
|     |      |       |        |
| REV | DATE | DRAWN | NOTES  |
| HEV | DATE | DRAWN | INOTES |

CLIENT: Kilkenny County Council

Social Housing Development at Ladywell, Thomastown, Co. Kilkenny

3D Views Sheet 3

| ATE:  | 17/06/2020 | SCALE:   | A3 - N.T.S    |
|-------|------------|----------|---------------|
| RAWN: | PJ DOYLE   | CHECKED: | GARY FALCONER |
|       |            |          |               |