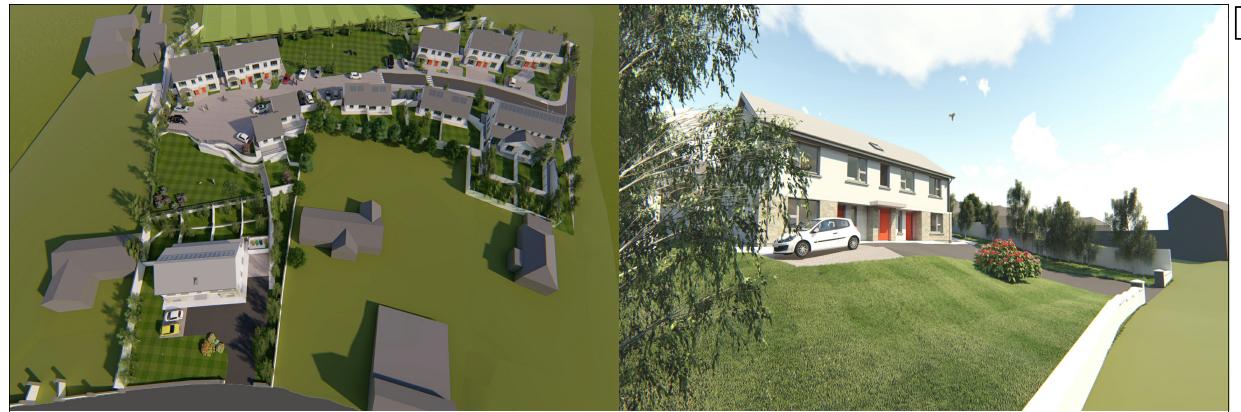

### **AERIAL VIEW OF DEVELOPMENT**

#### **VIEW FROM LADY'S WELL STREET**

VIEW OF NEW PEDESTRIAN PATHWAY LINK THROUGH EAST PUBLIC OPEN SPACE

VIEW OF DEVELOPMENT ENTRANCE FROM NEWTOWN ROAD

|     | i    |       |        |
|-----|------|-------|--------|
|     |      |       |        |
|     |      |       |        |
|     |      |       |        |
|     |      |       |        |
|     |      |       |        |
|     |      |       |        |
|     |      |       |        |
|     |      |       |        |
|     |      |       |        |
|     |      |       |        |
|     |      |       |        |
|     |      |       |        |
| REV | DATE | DRAWN | NOTES  |
| HEV | DATE | DRAWN | INOTES |

CLIENT: Kilkenny County Council

Social Housing Development at Ladywell, Thomastown, Co. Kilkenny

3D Views Sheet 3

| ATE:  | 17/06/2020 | SCALE:   | A3 - N.T.S    |
|-------|------------|----------|---------------|
| RAWN: | PJ DOYLE   | CHECKED: | GARY FALCONER |
|       |            |          |               |