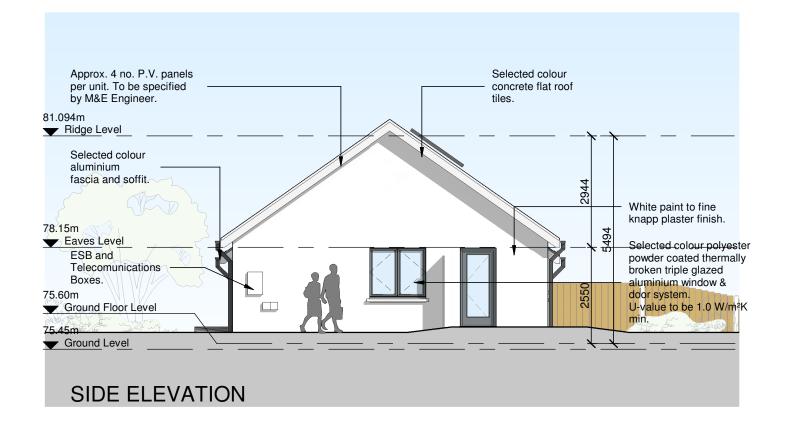

# SIDE ELEVATION

| DO NOT SCALE FROM THIS DRAWING. USE FIGURED DI<br>VERIFY DIMESIONS ON SITE AND REPORT ANY DISCREPANCIES<br>THIS DRAWING TO BE READ IN CONJUNCTION WITH THE A<br>© THIS DRAWING IS COPYRIGHT AND MAY ONLY BE REPRODUCED | TO THE ARCHITECTS IMMEDIATELY.<br>RCHITECTS SPECIFICATION.                         |  |  |
|------------------------------------------------------------------------------------------------------------------------------------------------------------------------------------------------------------------------|------------------------------------------------------------------------------------|--|--|
| NOTES:                                                                                                                                                                                                                 |                                                                                    |  |  |
| HOUSE TYPE A                                                                                                                                                                                                           |                                                                                    |  |  |
| TERRACE 3 BED 5 PERSON<br>GROUND FLOOR AREA:<br>FIRST FLOOR AREA:<br>TOTAL FLOOR AREA:                                                                                                                                 |                                                                                    |  |  |
| HOUSE TYPE B                                                                                                                                                                                                           |                                                                                    |  |  |
| TERRACE 2 BED 4 PERSON<br>GROUND FLOOR AREA:<br>FIRST FLOOR AREA:<br>TOTAL FLOOR AREA:                                                                                                                                 | <u>NHOUSE</u><br>46.29m <sup>2</sup><br>43.27m <sup>2</sup><br>89.56m <sup>2</sup> |  |  |
| NOTE: LEVELS WILL VARY<br>ACCORDING TO HOUSE PO<br>REFER TO SITE LAYOUT                                                                                                                                                | SITION.                                                                            |  |  |
|                                                                                                                                                                                                                        |                                                                                    |  |  |
|                                                                                                                                                                                                                        |                                                                                    |  |  |
|                                                                                                                                                                                                                        |                                                                                    |  |  |
|                                                                                                                                                                                                                        |                                                                                    |  |  |
|                                                                                                                                                                                                                        |                                                                                    |  |  |
|                                                                                                                                                                                                                        |                                                                                    |  |  |
|                                                                                                                                                                                                                        |                                                                                    |  |  |
| REV DATE DRAWN NOTES                                                                                                                                                                                                   |                                                                                    |  |  |
|                                                                                                                                                                                                                        | alconer<br>ociates                                                                 |  |  |
| t: +353 (0)51 878888 f: +353 (0)51 878794e: r                                                                                                                                                                          | nail@cjfa.iew: www.cjfa.ie                                                         |  |  |
| PLANNING APPLICATION TO 'AN B                                                                                                                                                                                          | ORD PLEANALA'                                                                      |  |  |
| CLIENT: KILKENNY COUNTY COUN                                                                                                                                                                                           | -                                                                                  |  |  |
| JOB: Social Housing Developmen<br>Thomastown, Co. Kilkenny                                                                                                                                                             | nt at Ladywell,                                                                    |  |  |
| SIDE ELEVATIONS - HOUSE TYPE A & B<br>NO'S. 1 & 2                                                                                                                                                                      |                                                                                    |  |  |