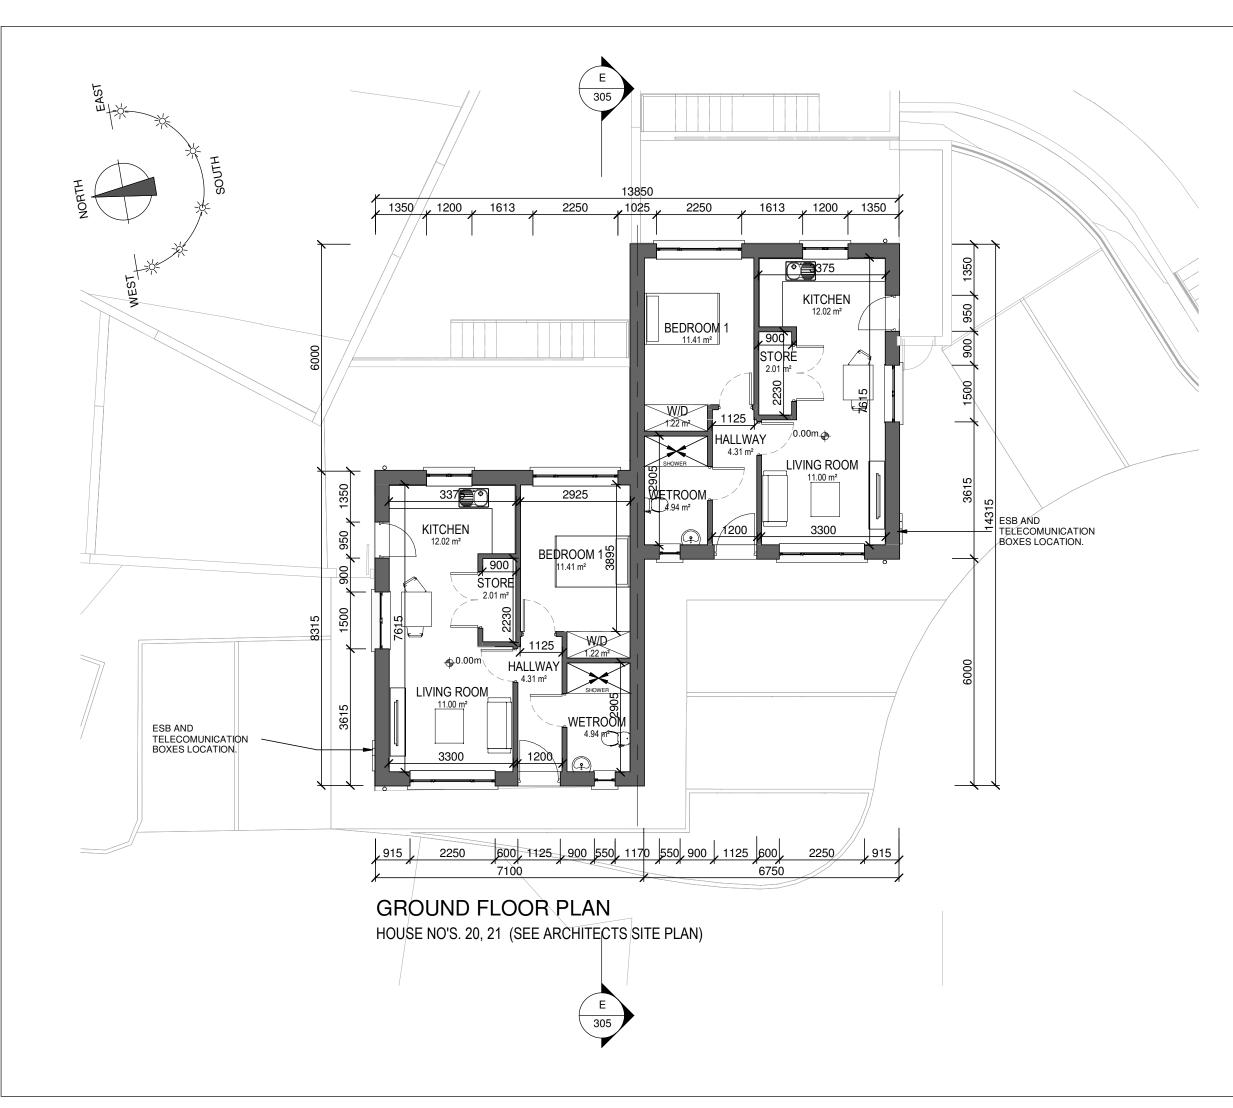

## C.J. Falconer Associates +ARCHITECTS

| PLANNING APPLICATION TO 'AN BORD PLEANÁLA'          |                                                                     |                       |        |         |           |
|-----------------------------------------------------|---------------------------------------------------------------------|-----------------------|--------|---------|-----------|
| CLIENT:                                             | KILK                                                                | ENNY COUNT            | Y COU  | NCIL    |           |
| JOB:                                                | Social Housing Development at Ladywell,<br>Thomastown, Co. Kilkenny |                       |        |         |           |
| GROUND FLOOR PLAN - HOUSE TYPE A & B<br>NO'S. 1 & 2 |                                                                     |                       |        |         |           |
| DATE:                                               | 17.06.20                                                            | 20                    | SCALE: | 1:100@  | A3        |
| DRAWN:                                              | RAWN: PJ DOYLE CHECKED: GARY FALCONER                               |                       |        | ALCONER |           |
|                                                     |                                                                     |                       |        |         |           |
| JOB NUMBE<br>20190                                  |                                                                     | DWG NUMBER:<br>PL-200 | )      |         | REVISION: |