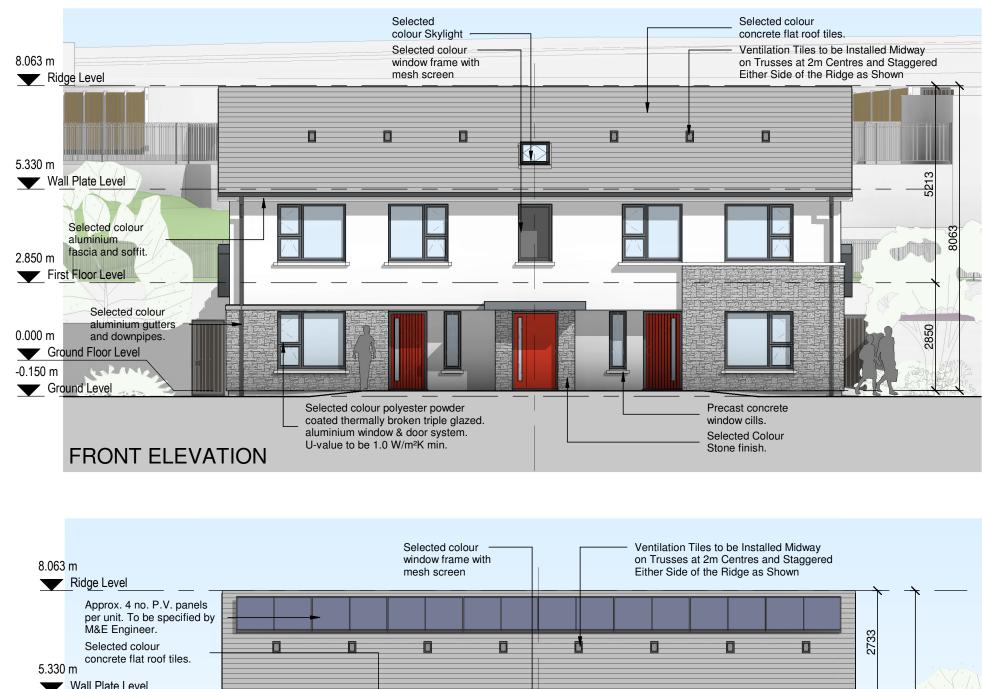

| DO NOT SCALE FROM THIS DRAWING. USE FIGURED DIMENSIONS IN ALL CASES.<br>VERIFY DIMENSIONS ON SITE AND REPORT ANY DISCREPANCIES TO THE ARCHITECTS IMMEDIATELY.<br>THIS DRAWING TO BE READ IN COLUMCITION WITH THE ARCHITECTS SPECIFICATION.<br>© THIS DRAWING IS COPYRIGHT AND MAY ONLY BE REPRODUCED WITH THE ARCHITECTS PERMISSION.                                                                                                                                                          |
|-----------------------------------------------------------------------------------------------------------------------------------------------------------------------------------------------------------------------------------------------------------------------------------------------------------------------------------------------------------------------------------------------------------------------------------------------------------------------------------------------|
| NOTES:                                                                                                                                                                                                                                                                                                                                                                                                                                                                                        |
| NOTES:<br>HOUSE TYPE A<br><u>TERRACE 3 BED 5 PERSON HOUSE</u><br>GROUND FLOOR AREA: 50.31m <sup>2</sup><br><u>FIRST FLOOR AREA</u> : 46.75m <sup>2</sup><br>TOTAL FLOOR AREA: 97.06m <sup>2</sup><br><u>HOUSE TYPE B</u><br><u>TERRACE 2 BED 4 PERSON HOUSE</u><br>GROUND FLOOR AREA: 46.29m <sup>2</sup><br><u>FIRST FLOOR AREA</u> : 43.27m <sup>2</sup><br>TOTAL FLOOR AREA: 89.56m <sup>2</sup><br><u>NOTE</u> : LEVELS WILL VARY<br>ACCORDING TO HOUSE POSITION.<br>REFER TO SITE LAYOUT |
|                                                                                                                                                                                                                                                                                                                                                                                                                                                                                               |
|                                                                                                                                                                                                                                                                                                                                                                                                                                                                                               |
|                                                                                                                                                                                                                                                                                                                                                                                                                                                                                               |
|                                                                                                                                                                                                                                                                                                                                                                                                                                                                                               |
|                                                                                                                                                                                                                                                                                                                                                                                                                                                                                               |
| REV DATE DRAWN NOTES                                                                                                                                                                                                                                                                                                                                                                                                                                                                          |
| CJFA<br>ARCHITECTS<br>C.J. Falconer<br>+ Associates<br>ARCHITECTS                                                                                                                                                                                                                                                                                                                                                                                                                             |
| St. Patrick's House, Newtown, Waterford, IrelandX91-RR76<br>t: +353 (0)51 878888 f: +353 (0)51 878794e: mail@cjfa.iew: www.cjfa.ie                                                                                                                                                                                                                                                                                                                                                            |
| PLANNING APPLICATION TO 'AN BORD PLEANÁLA'                                                                                                                                                                                                                                                                                                                                                                                                                                                    |
|                                                                                                                                                                                                                                                                                                                                                                                                                                                                                               |

JOB: Social Housing Development at Ladywell, Thomastown, Co. Kilkenny

| DRAWING: | ELEVATIONS - HC<br>NO'S. 1 & 2 | USE TY   | ′PE A & B     |
|----------|--------------------------------|----------|---------------|
| DATE:    | 17.06.2020                     | SCALE:   | 1:100 @ A3    |
| DRAWN:   | PJ DOYLE                       | CHECKED: | GARY FALCONER |