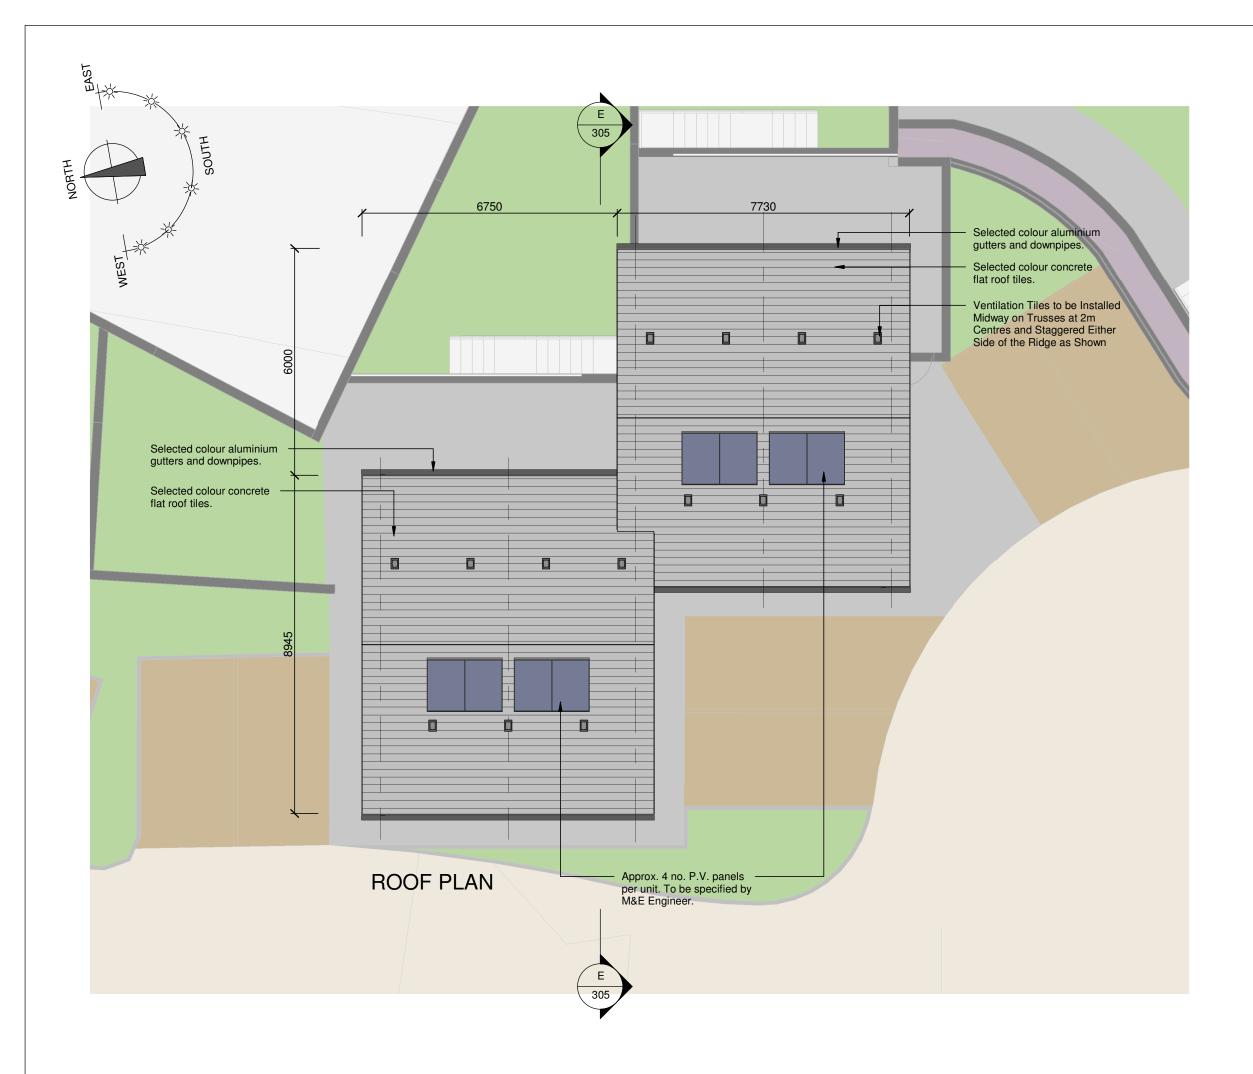

### ROOF PLAN - HOUSE TYPE A & B NO'S. 1 & 2

DATE: 17.06.2020 DRAWN: PJ DOYLE

SCALE: 1:100 @ A3 CHECKED: GARY FALCONER

| JOB NUMBER: | DWG NUMBER: | REVISION: |
|-------------|-------------|-----------|
| 2019018     | PL-202      |           |