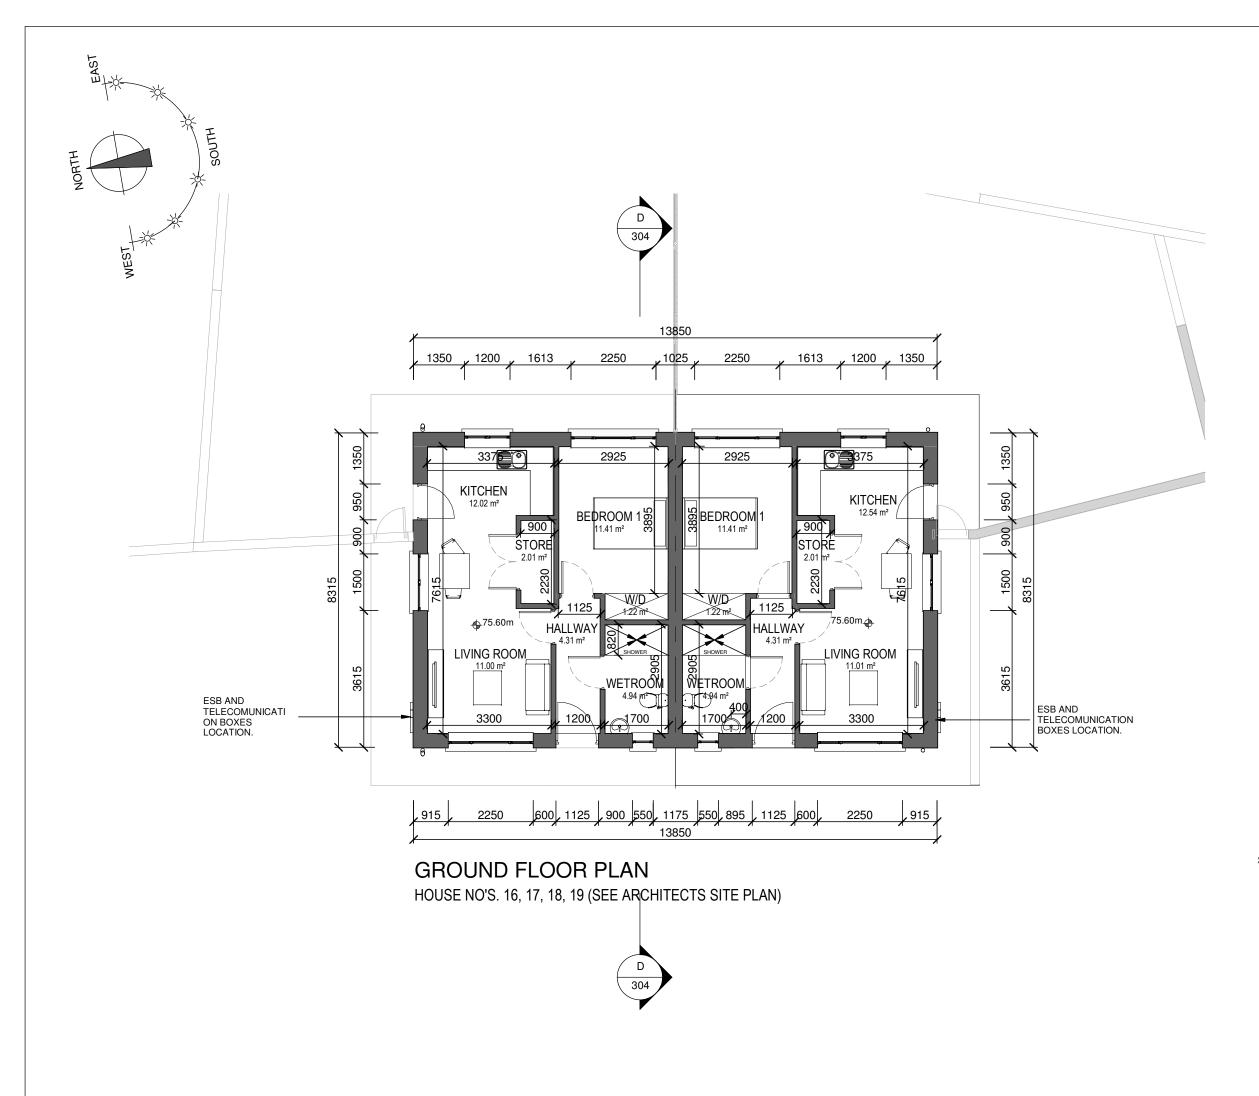

## C.J. Falconer Associates +ARCHITECTS

| PLANNING APPLICATION TO 'AN BORD PLEANÁLA'          |                                                                     |                       |        |         |           |
|-----------------------------------------------------|---------------------------------------------------------------------|-----------------------|--------|---------|-----------|
| CLIENT:                                             | KILK                                                                | ENNY COUNT            | Y COU  | NCIL    |           |
| JOB:                                                | Social Housing Development at Ladywell,<br>Thomastown, Co. Kilkenny |                       |        |         |           |
| GROUND FLOOR PLAN - HOUSE TYPE A & B<br>NO'S. 1 & 2 |                                                                     |                       |        |         |           |
| DATE:                                               | 17.06.20                                                            | 20                    | SCALE: | 1:100@  | A3        |
| DRAWN:                                              | RAWN: PJ DOYLE CHECKED: GARY FALCONER                               |                       |        | ALCONER |           |
|                                                     |                                                                     |                       |        |         |           |
| JOB NUMBE<br>20190                                  |                                                                     | DWG NUMBER:<br>PL-200 | )      |         | REVISION: |