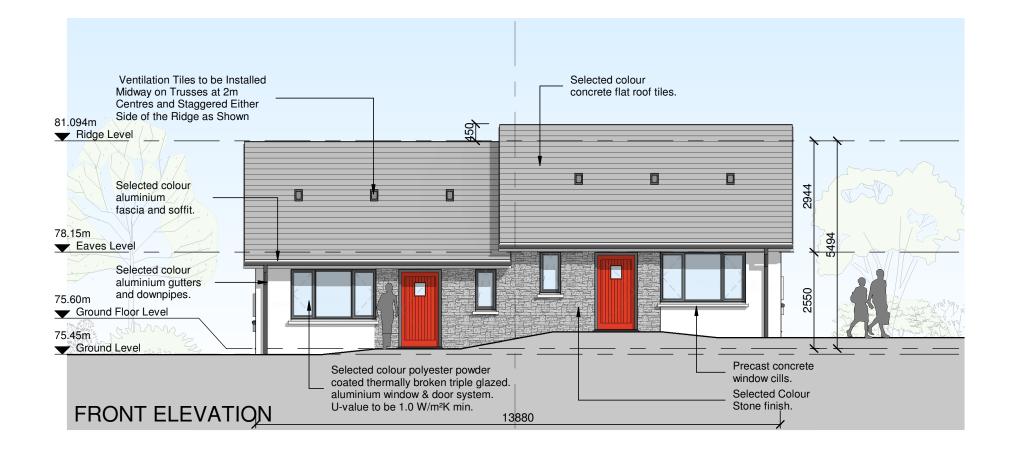

JOB: Social Housing Development at Ladywell, Thomastown, Co. Kilkenny

| DRAWING: | ELEVATIONS - HC<br>NO'S. 1 & 2 | USE TY   | ′PE A & B     |
|----------|--------------------------------|----------|---------------|
| DATE:    | 17.06.2020                     | SCALE:   | 1:100 @ A3    |
| DRAWN:   | PJ DOYLE                       | CHECKED: | GARY FALCONER |

# SIDE ELEVATION

| DO NOT SCALE FROM THIS DRAWING. USE FIGURED DI<br>VERIFY DIMESIONS ON SITE AND REPORT ANY DISCREPANCIES<br>THIS DRAWING TO BE READ IN CONJUNCTION WITH THE A<br>© THIS DRAWING IS COPYRIGHT AND MAY ONLY BE REPRODUCED | TO THE ARCHITECTS IMMEDIATELY.<br>RCHITECTS SPECIFICATION.                         |  |  |
|------------------------------------------------------------------------------------------------------------------------------------------------------------------------------------------------------------------------|------------------------------------------------------------------------------------|--|--|
| NOTES:                                                                                                                                                                                                                 |                                                                                    |  |  |
| HOUSE TYPE A                                                                                                                                                                                                           |                                                                                    |  |  |
| TERRACE 3 BED 5 PERSON<br>GROUND FLOOR AREA:<br>FIRST FLOOR AREA:<br>TOTAL FLOOR AREA:                                                                                                                                 |                                                                                    |  |  |
| HOUSE TYPE B                                                                                                                                                                                                           |                                                                                    |  |  |
| TERRACE 2 BED 4 PERSON<br>GROUND FLOOR AREA:<br>FIRST FLOOR AREA:<br>TOTAL FLOOR AREA:                                                                                                                                 | <u>NHOUSE</u><br>46.29m <sup>2</sup><br>43.27m <sup>2</sup><br>89.56m <sup>2</sup> |  |  |
| NOTE: LEVELS WILL VARY<br>ACCORDING TO HOUSE PO<br>REFER TO SITE LAYOUT                                                                                                                                                | SITION.                                                                            |  |  |
|                                                                                                                                                                                                                        |                                                                                    |  |  |
|                                                                                                                                                                                                                        |                                                                                    |  |  |
|                                                                                                                                                                                                                        |                                                                                    |  |  |
|                                                                                                                                                                                                                        |                                                                                    |  |  |
|                                                                                                                                                                                                                        |                                                                                    |  |  |
|                                                                                                                                                                                                                        |                                                                                    |  |  |
|                                                                                                                                                                                                                        |                                                                                    |  |  |
| REV DATE DRAWN NOTES                                                                                                                                                                                                   |                                                                                    |  |  |
|                                                                                                                                                                                                                        | alconer<br>ociates                                                                 |  |  |
| t: +353 (0)51 878888 f: +353 (0)51 878794e: r                                                                                                                                                                          | nail@cjfa.iew: www.cjfa.ie                                                         |  |  |
| PLANNING APPLICATION TO 'AN B                                                                                                                                                                                          | ORD PLEANALA'                                                                      |  |  |
| CLIENT: KILKENNY COUNTY COUN                                                                                                                                                                                           | -                                                                                  |  |  |
| JOB: Social Housing Developmen<br>Thomastown, Co. Kilkenny                                                                                                                                                             | nt at Ladywell,                                                                    |  |  |
| SIDE ELEVATIONS - HOUSE TYPE A & B<br>NO'S. 1 & 2                                                                                                                                                                      |                                                                                    |  |  |