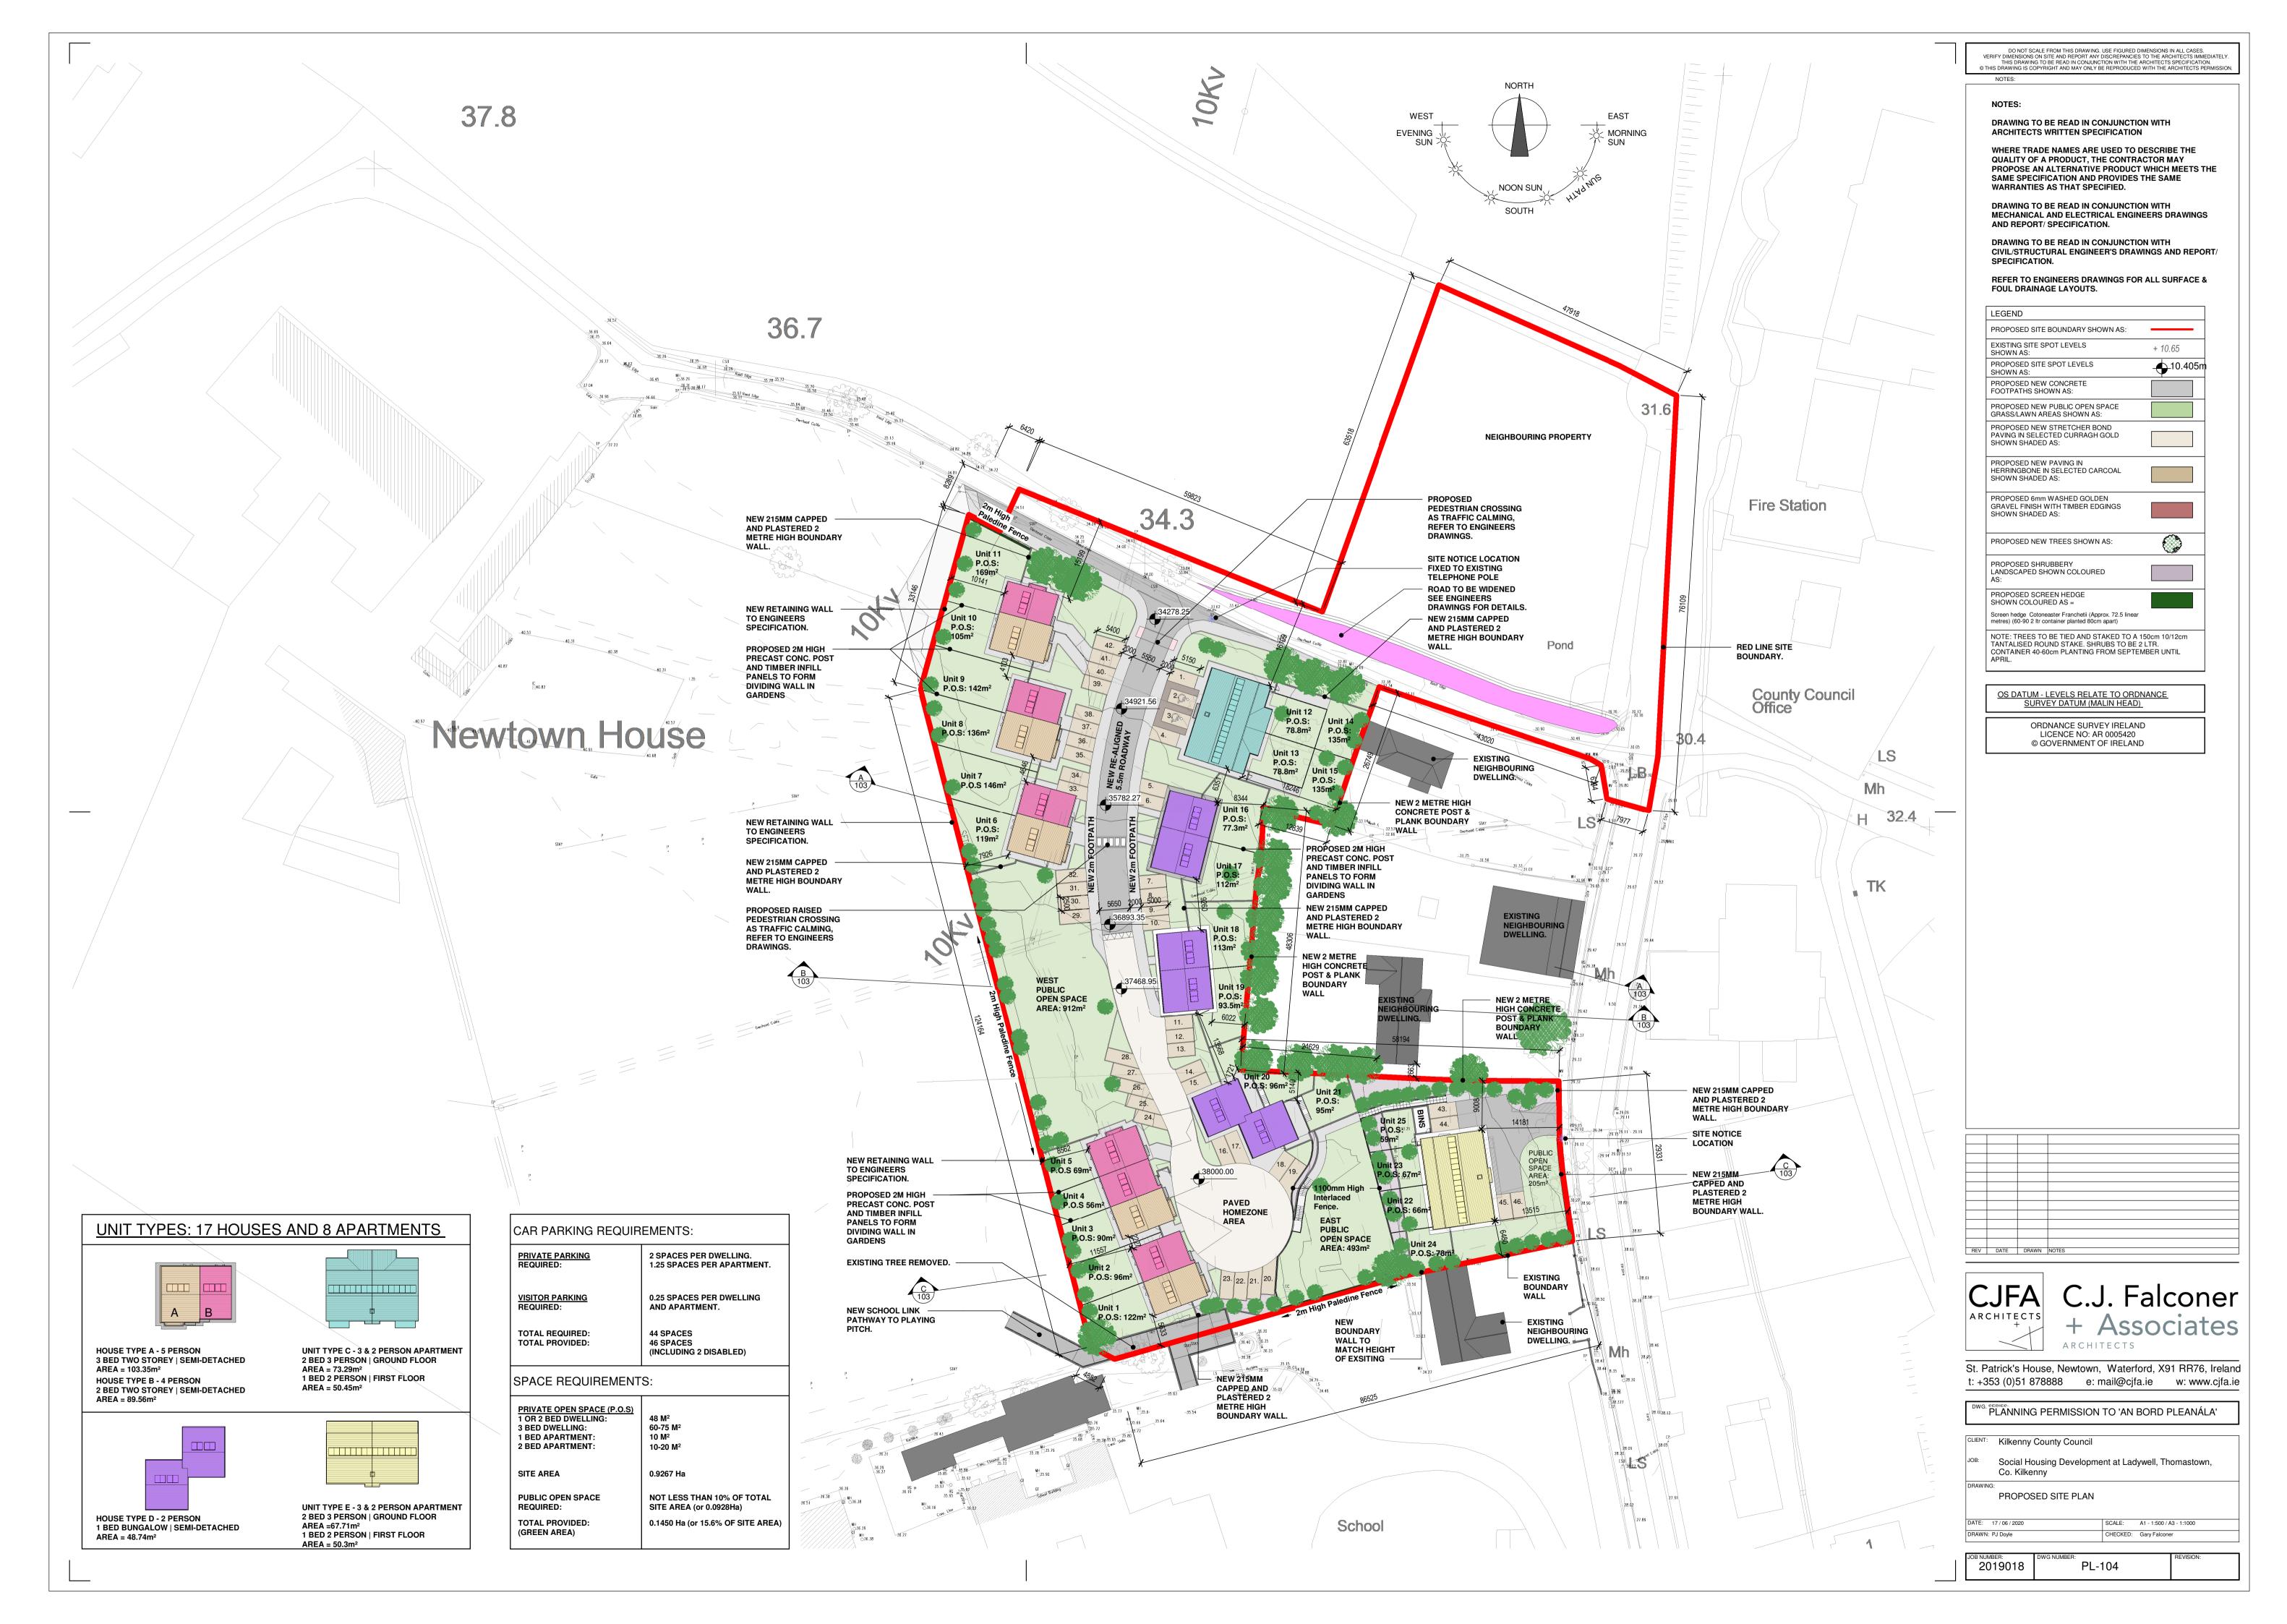

DO NOT SCALE FROM THIS DRAWING. USE FIGURED DIMENSIONS IN ALL CASES. VERIFY DIMENSIONS ON SITE AND REPORT ANY DISCREPANCIES TO THE ARCHITECTS IMMEDIATELY. THIS DRAWING TO BE READ IN CONJUNCTION WITH THE ARCHITECTS SPECIFICATION. © THIS DRAWING IS COPYRIGHT AND MAY ONLY BE REPRODUCED WITH THE ARCHITECTS PERMISSION

| NOTES:        |                    |                     |  |  |  |
|---------------|--------------------|---------------------|--|--|--|
| 2 BED / 4 PER | SON (2 storey terr | ace)                |  |  |  |
|               | Required: Achieved |                     |  |  |  |
| Total area    | 80m²               | 89.56m <sup>2</sup> |  |  |  |
| Agg. Living   | 30m <sup>2</sup>   | 30.08m <sup>2</sup> |  |  |  |
| Storage       | 4m <sup>2</sup>    | 9.1m <sup>2</sup>   |