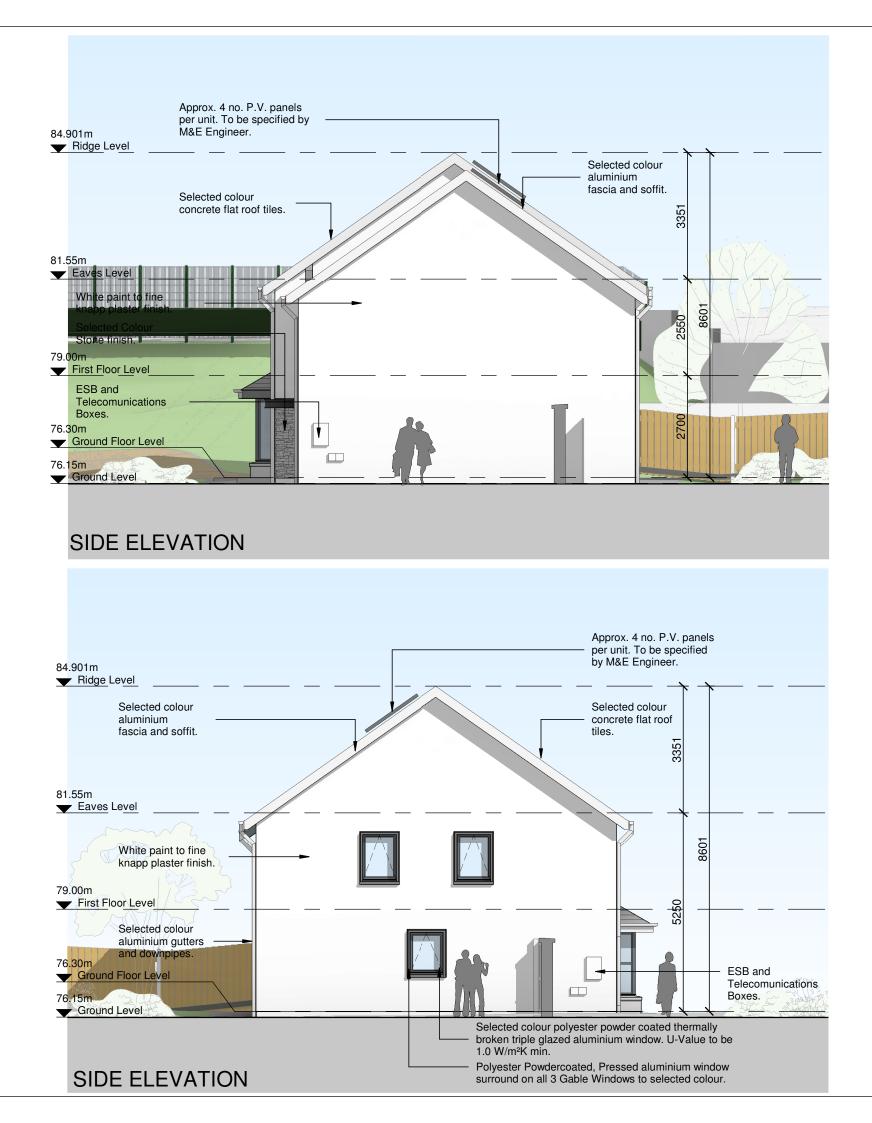

| DO NOT SCALE FROM THIS DRAWING. USE FIGURED DIMENSIONS IN ALL CASES.<br>VERIFY DIMENSIONS ON SITE AND REPORT ANY DISCREPANCIES TO THE ARCHITECTS IMMEDIATELY.<br>THIS DRAWING TO BE READ IN COLUMCITION WITH THE ARCHITECTS SPECIFICATION.<br>© THIS DRAWING IS COPYRIGHT AND MAY ONLY BE REPRODUCED WITH THE ARCHITECTS PERMISSION.                                                                                                                                                          |
|-----------------------------------------------------------------------------------------------------------------------------------------------------------------------------------------------------------------------------------------------------------------------------------------------------------------------------------------------------------------------------------------------------------------------------------------------------------------------------------------------|
| NOTES:                                                                                                                                                                                                                                                                                                                                                                                                                                                                                        |
| NOTES:<br>HOUSE TYPE A<br><u>TERRACE 3 BED 5 PERSON HOUSE</u><br>GROUND FLOOR AREA: 50.31m <sup>2</sup><br><u>FIRST FLOOR AREA</u> : 46.75m <sup>2</sup><br>TOTAL FLOOR AREA: 97.06m <sup>2</sup><br><u>HOUSE TYPE B</u><br><u>TERRACE 2 BED 4 PERSON HOUSE</u><br>GROUND FLOOR AREA: 46.29m <sup>2</sup><br><u>FIRST FLOOR AREA</u> : 43.27m <sup>2</sup><br>TOTAL FLOOR AREA: 89.56m <sup>2</sup><br><u>NOTE</u> : LEVELS WILL VARY<br>ACCORDING TO HOUSE POSITION.<br>REFER TO SITE LAYOUT |
|                                                                                                                                                                                                                                                                                                                                                                                                                                                                                               |
|                                                                                                                                                                                                                                                                                                                                                                                                                                                                                               |
|                                                                                                                                                                                                                                                                                                                                                                                                                                                                                               |
|                                                                                                                                                                                                                                                                                                                                                                                                                                                                                               |
|                                                                                                                                                                                                                                                                                                                                                                                                                                                                                               |
| REV DATE DRAWN NOTES                                                                                                                                                                                                                                                                                                                                                                                                                                                                          |
| CJFA<br>ARCHITECTS<br>C.J. Falconer<br>+ Associates<br>ARCHITECTS                                                                                                                                                                                                                                                                                                                                                                                                                             |
| St. Patrick's House, Newtown, Waterford, IrelandX91-RR76<br>t: +353 (0)51 878888 f: +353 (0)51 878794e: mail@cjfa.iew: www.cjfa.ie                                                                                                                                                                                                                                                                                                                                                            |
| PLANNING APPLICATION TO 'AN BORD PLEANÁLA'                                                                                                                                                                                                                                                                                                                                                                                                                                                    |
|                                                                                                                                                                                                                                                                                                                                                                                                                                                                                               |

JOB: Social Housing Development at Ladywell, Thomastown, Co. Kilkenny

| DRAWING: | ELEVATIONS - HC<br>NO'S. 1 & 2 | USE TY   | ′PE A & B     |
|----------|--------------------------------|----------|---------------|
| DATE:    | 17.06.2020                     | SCALE:   | 1:100 @ A3    |
| DRAWN:   | PJ DOYLE                       | CHECKED: | GARY FALCONER |

| JOB NUMBER: | DWG NUMBER: | REVISION: |
|-------------|-------------|-----------|
| 2019018     | PL-400      |           |

# SIDE ELEVATION

| DO NOT SCALE FROM THIS DRAWING. USE FIGURED DI<br>VERIFY DIMESIONS ON SITE AND REPORT ANY DISCREPANCIES<br>THIS DRAWING TO BE READ IN CONJUNCTION WITH THE A<br>© THIS DRAWING IS COPYRIGHT AND MAY ONLY BE REPRODUCED | TO THE ARCHITECTS IMMEDIATELY.<br>RCHITECTS SPECIFICATION.                         |  |  |
|------------------------------------------------------------------------------------------------------------------------------------------------------------------------------------------------------------------------|------------------------------------------------------------------------------------|--|--|
| NOTES:                                                                                                                                                                                                                 |                                                                                    |  |  |
| HOUSE TYPE A                                                                                                                                                                                                           |                                                                                    |  |  |
| TERRACE 3 BED 5 PERSON<br>GROUND FLOOR AREA:<br>FIRST FLOOR AREA:<br>TOTAL FLOOR AREA:                                                                                                                                 |                                                                                    |  |  |
| HOUSE TYPE B                                                                                                                                                                                                           |                                                                                    |  |  |
| TERRACE 2 BED 4 PERSON<br>GROUND FLOOR AREA:<br>FIRST FLOOR AREA:<br>TOTAL FLOOR AREA:                                                                                                                                 | <u>NHOUSE</u><br>46.29m <sup>2</sup><br>43.27m <sup>2</sup><br>89.56m <sup>2</sup> |  |  |
| NOTE: LEVELS WILL VARY<br>ACCORDING TO HOUSE PO<br>REFER TO SITE LAYOUT                                                                                                                                                | SITION.                                                                            |  |  |
|                                                                                                                                                                                                                        |                                                                                    |  |  |
|                                                                                                                                                                                                                        |                                                                                    |  |  |
|                                                                                                                                                                                                                        |                                                                                    |  |  |
|                                                                                                                                                                                                                        |                                                                                    |  |  |
|                                                                                                                                                                                                                        |                                                                                    |  |  |
|                                                                                                                                                                                                                        |                                                                                    |  |  |
|                                                                                                                                                                                                                        |                                                                                    |  |  |
| REV DATE DRAWN NOTES                                                                                                                                                                                                   |                                                                                    |  |  |
|                                                                                                                                                                                                                        | alconer<br>ociates                                                                 |  |  |
| t: +353 (0)51 878888 f: +353 (0)51 878794e: r                                                                                                                                                                          | nail@cjfa.iew: www.cjfa.ie                                                         |  |  |
| PLANNING APPLICATION TO 'AN B                                                                                                                                                                                          | ORD PLEANALA'                                                                      |  |  |
| CLIENT: KILKENNY COUNTY COUN                                                                                                                                                                                           | -                                                                                  |  |  |
| JOB: Social Housing Developmen<br>Thomastown, Co. Kilkenny                                                                                                                                                             | nt at Ladywell,                                                                    |  |  |
| SIDE ELEVATIONS - HOUSE TYPE A & B<br>NO'S. 1 & 2                                                                                                                                                                      |                                                                                    |  |  |

| DATE:  | 17.06.2020 | SC  | ALE:   | 1:100 @ A3    |
|--------|------------|-----|--------|---------------|
| DRAWN: | PJ DOYLE   | CHE | ECKED: | GARY FALCONER |
|        |            |     |        |               |

| JOB NUMBER: | DWG NUMBER: | REVISION: |
|-------------|-------------|-----------|
| 2019018     | PL-401      |           |
|             |             |           |

| <u>SE</u><br>m <sup>2</sup><br>m <sup>2</sup><br>m <sup>2</sup> |  |
|-----------------------------------------------------------------|--|
|                                                                 |  |
| 1 <u>SE</u><br>9m²<br>7 <u>m²</u><br>8m²                        |  |
| N.                                                              |  |
|                                                                 |  |