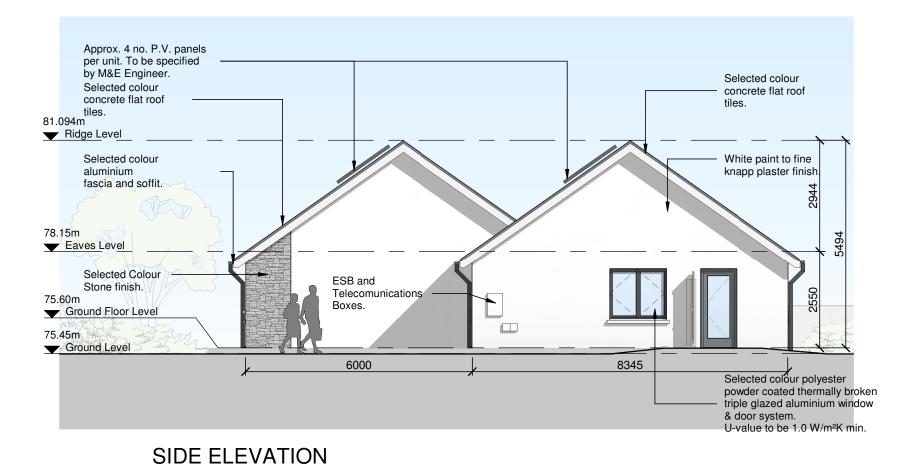

# SIDE ELEVATION

| DO NOT SCALE FROM THIS DRAWING. USE FIGURED DI<br>VERIFY DIMESIONS ON SITE AND REPORT ANY DISCREPANCIES<br>THIS DRAWING TO BE READ IN CONJUNCTION WITH THE A<br>© THIS DRAWING IS COPYRIGHT AND MAY ONLY BE REPRODUCED | TO THE ARCHITECTS IMMEDIATELY.<br>RCHITECTS SPECIFICATION.                         |  |  |
|------------------------------------------------------------------------------------------------------------------------------------------------------------------------------------------------------------------------|------------------------------------------------------------------------------------|--|--|
| NOTES:                                                                                                                                                                                                                 |                                                                                    |  |  |
| HOUSE TYPE A                                                                                                                                                                                                           |                                                                                    |  |  |
| TERRACE 3 BED 5 PERSON<br>GROUND FLOOR AREA:<br>FIRST FLOOR AREA:<br>TOTAL FLOOR AREA:                                                                                                                                 |                                                                                    |  |  |
| HOUSE TYPE B                                                                                                                                                                                                           |                                                                                    |  |  |
| TERRACE 2 BED 4 PERSON<br>GROUND FLOOR AREA:<br>FIRST FLOOR AREA:<br>TOTAL FLOOR AREA:                                                                                                                                 | <u>NHOUSE</u><br>46.29m <sup>2</sup><br>43.27m <sup>2</sup><br>89.56m <sup>2</sup> |  |  |
| NOTE: LEVELS WILL VARY<br>ACCORDING TO HOUSE PO<br>REFER TO SITE LAYOUT                                                                                                                                                | SITION.                                                                            |  |  |
|                                                                                                                                                                                                                        |                                                                                    |  |  |
|                                                                                                                                                                                                                        |                                                                                    |  |  |
|                                                                                                                                                                                                                        |                                                                                    |  |  |
|                                                                                                                                                                                                                        |                                                                                    |  |  |
|                                                                                                                                                                                                                        |                                                                                    |  |  |
|                                                                                                                                                                                                                        |                                                                                    |  |  |
|                                                                                                                                                                                                                        |                                                                                    |  |  |
| REV DATE DRAWN NOTES                                                                                                                                                                                                   |                                                                                    |  |  |
|                                                                                                                                                                                                                        | alconer<br>ociates                                                                 |  |  |
| t: +353 (0)51 878888 f: +353 (0)51 878794e: r                                                                                                                                                                          | nail@cjfa.iew: www.cjfa.ie                                                         |  |  |
| PLANNING APPLICATION TO 'AN B                                                                                                                                                                                          | ORD PLEANALA'                                                                      |  |  |
| CLIENT: KILKENNY COUNTY COUN                                                                                                                                                                                           | -                                                                                  |  |  |
| JOB: Social Housing Developmen<br>Thomastown, Co. Kilkenny                                                                                                                                                             | nt at Ladywell,                                                                    |  |  |
| SIDE ELEVATIONS - HOUSE TYPE A & B<br>NO'S. 1 & 2                                                                                                                                                                      |                                                                                    |  |  |