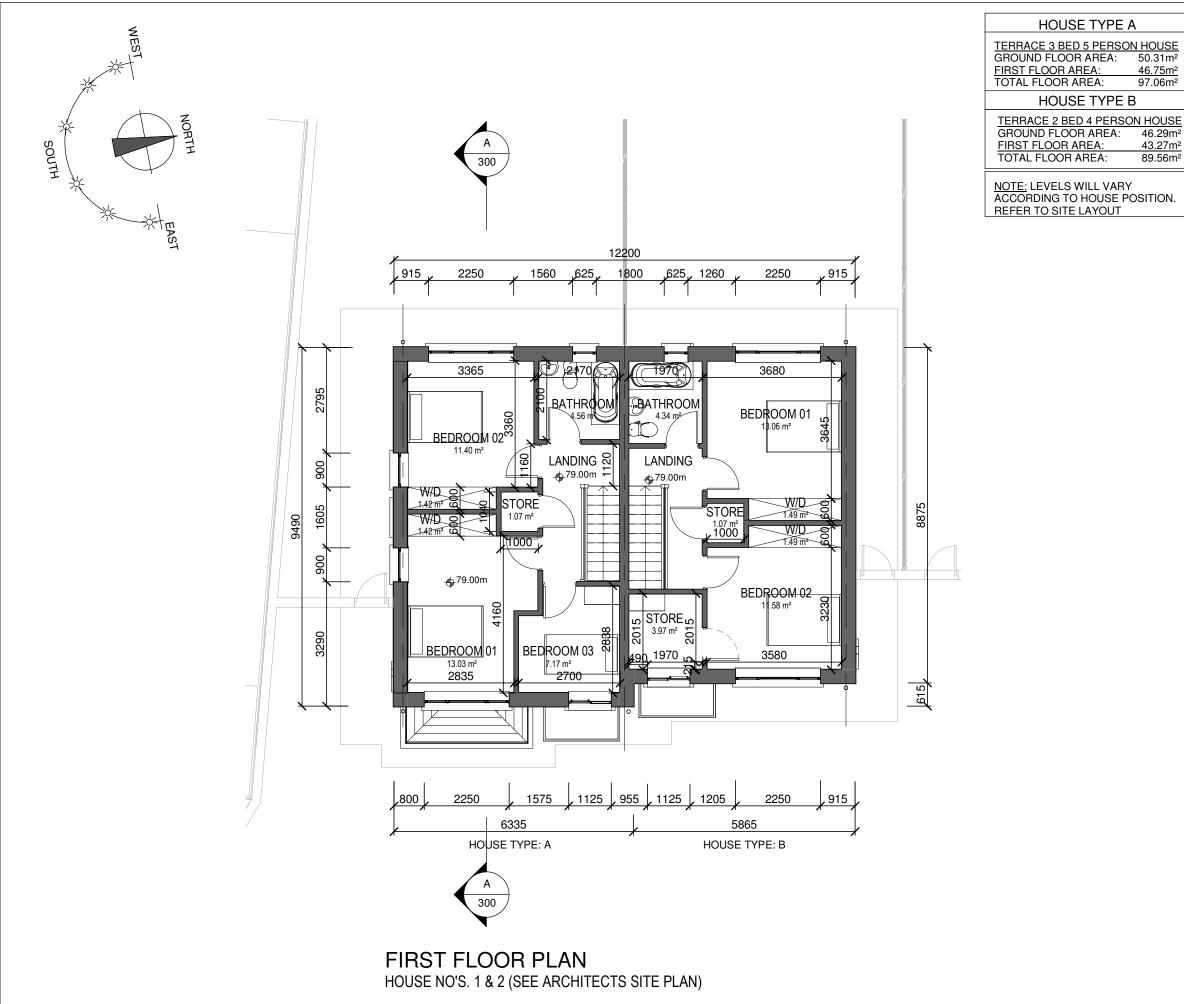

### NOTES:

| 2 BED / 4 PERSON (2 storey terrace) |                    |                     |  |  |  |
|-------------------------------------|--------------------|---------------------|--|--|--|
|                                     | Required: Achieve  |                     |  |  |  |
| Total area                          | 80m²               | 89.56m <sup>2</sup> |  |  |  |
| Agg. Living                         | 30m²               | 30.08m <sup>2</sup> |  |  |  |
| Storage                             | 4m <sup>2</sup>    | 9.1m <sup>2</sup>   |  |  |  |
|                                     |                    |                     |  |  |  |
| Room:                               | Req:               | Achieved:           |  |  |  |
| Living                              | 13.0m <sup>2</sup> | 15.04m <sup>2</sup> |  |  |  |
| Kitchen                             | -                  | 15.04m²             |  |  |  |
| Bedroom 1                           | 13.0m <sup>2</sup> | 13.06m <sup>2</sup> |  |  |  |
| Bedroom 2                           | 11.4m <sup>2</sup> | 11.58m <sup>2</sup> |  |  |  |

| 3 BED / 5 PERSON (2 storey terrace) |                    |                     |  |  |
|-------------------------------------|--------------------|---------------------|--|--|
|                                     | Required:          | Achieved:           |  |  |
| Total area                          | 92m²               | 97.06m²             |  |  |
| Agg. Living                         | 34m²               | 34.13m²             |  |  |
| Storage                             | 5m²                | 7.08m²              |  |  |
|                                     |                    |                     |  |  |
| Room:                               | Req:               | Achieved:           |  |  |
| Living                              | 13.0m <sup>2</sup> | 14.15m <sup>2</sup> |  |  |
| Kitchen                             | -                  | 19.98m²             |  |  |
| Bedroom 1                           | 13.0m <sup>2</sup> | 13.03m²             |  |  |
| Bedroom 2                           | 11.4m <sup>2</sup> | 11.4m²              |  |  |
| Bedroom 3                           | 7.1m <sup>2</sup>  | 7.17m²              |  |  |

# C.J. Falconer + Associates

| PLANNING APPLICATION TO 'AN BORD PLEANÁLA' |          |              |          |         |           |
|--------------------------------------------|----------|--------------|----------|---------|-----------|
|                                            |          |              |          |         |           |
| CLIENT:                                    | KILK     | ENNY COUNT   | Y COU    | NCIL    |           |
| JOB:                                       |          |              |          |         | adywell,  |
| DRAWING:                                   |          |              |          |         |           |
|                                            | FIRS     | ST FLOOR PLA | IN - HOU | JSE TY  | ′PE A & B |
|                                            | NO'S     | 8.1&2        |          |         |           |
| DATE:                                      | 17.06.20 | 20           | SCALE:   | 1:100@  | A3        |
| DRAWN: PJ DOYLE                            |          | CHECKED:     | GARY FA  | ALCONER |           |
|                                            |          |              |          |         |           |
| JOB NUMBE                                  |          | DWG NUMBER:  |          |         | REVISION: |
| 2019018 PL-201                             |          |              |          |         |           |