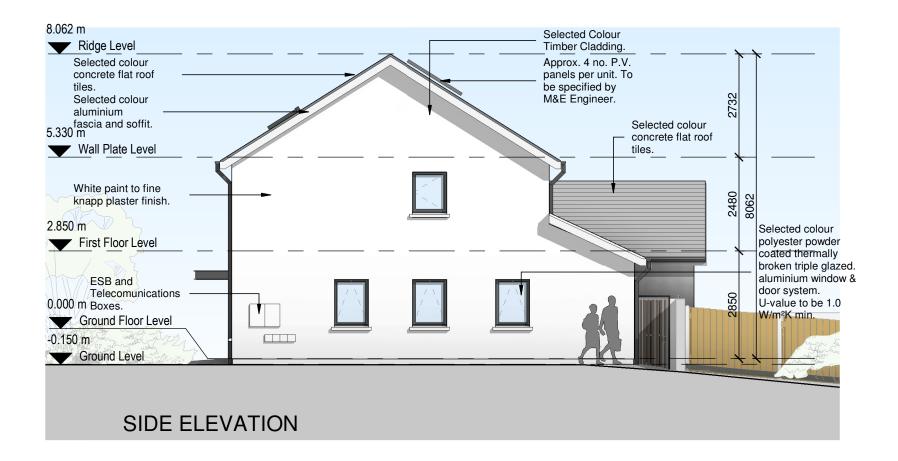

# SIDE ELEVATION

| DO NOT SCALE FROM THIS DRAWING. USE FIGURED DI<br>VERIFY DIMESIONS ON SITE AND REPORT ANY DISCREPANCIES<br>THIS DRAWING TO BE READ IN CONJUNCTION WITH THE A<br>© THIS DRAWING IS COPYRIGHT AND MAY ONLY BE REPRODUCED | TO THE ARCHITECTS IMMEDIATELY.<br>RCHITECTS SPECIFICATION.                         |  |  |
|------------------------------------------------------------------------------------------------------------------------------------------------------------------------------------------------------------------------|------------------------------------------------------------------------------------|--|--|
| NOTES:                                                                                                                                                                                                                 |                                                                                    |  |  |
| HOUSE TYPE A                                                                                                                                                                                                           |                                                                                    |  |  |
| TERRACE 3 BED 5 PERSON<br>GROUND FLOOR AREA:<br>FIRST FLOOR AREA:<br>TOTAL FLOOR AREA:                                                                                                                                 |                                                                                    |  |  |
| HOUSE TYPE B                                                                                                                                                                                                           |                                                                                    |  |  |
| TERRACE 2 BED 4 PERSON<br>GROUND FLOOR AREA:<br>FIRST FLOOR AREA:<br>TOTAL FLOOR AREA:                                                                                                                                 | <u>NHOUSE</u><br>46.29m <sup>2</sup><br>43.27m <sup>2</sup><br>89.56m <sup>2</sup> |  |  |
| NOTE: LEVELS WILL VARY<br>ACCORDING TO HOUSE PO<br>REFER TO SITE LAYOUT                                                                                                                                                | SITION.                                                                            |  |  |
|                                                                                                                                                                                                                        |                                                                                    |  |  |
|                                                                                                                                                                                                                        |                                                                                    |  |  |
|                                                                                                                                                                                                                        |                                                                                    |  |  |
|                                                                                                                                                                                                                        |                                                                                    |  |  |
|                                                                                                                                                                                                                        |                                                                                    |  |  |
|                                                                                                                                                                                                                        |                                                                                    |  |  |
|                                                                                                                                                                                                                        |                                                                                    |  |  |
| REV DATE DRAWN NOTES                                                                                                                                                                                                   |                                                                                    |  |  |
|                                                                                                                                                                                                                        | alconer<br>ociates                                                                 |  |  |
| t: +353 (0)51 878888 f: +353 (0)51 878794e: r                                                                                                                                                                          | nail@cjfa.iew: www.cjfa.ie                                                         |  |  |
| PLANNING APPLICATION TO 'AN B                                                                                                                                                                                          | ORD PLEANALA'                                                                      |  |  |
| CLIENT: KILKENNY COUNTY COUN                                                                                                                                                                                           | -                                                                                  |  |  |
| JOB: Social Housing Developmen<br>Thomastown, Co. Kilkenny                                                                                                                                                             | nt at Ladywell,                                                                    |  |  |
| SIDE ELEVATIONS - HOUSE TYPE A & B<br>NO'S. 1 & 2                                                                                                                                                                      |                                                                                    |  |  |

| DATE:  | 17.06.2020 | SC  | ALE:   | 1:100 @ A3    |
|--------|------------|-----|--------|---------------|
| DRAWN: | PJ DOYLE   | CHE | ECKED: | GARY FALCONER |
|        |            |     |        |               |

| JOB NUMBER: | DWG NUMBER: | REVISION: |
|-------------|-------------|-----------|
| 2019018     | PL-401      |           |
|             |             |           |

| <u>SE</u><br>m <sup>2</sup><br>m <sup>2</sup><br>m <sup>2</sup> |  |
|-----------------------------------------------------------------|--|
|                                                                 |  |
| 1 <u>SE</u><br>9m²<br>7 <u>m²</u><br>8m²                        |  |
| N.                                                              |  |
|                                                                 |  |