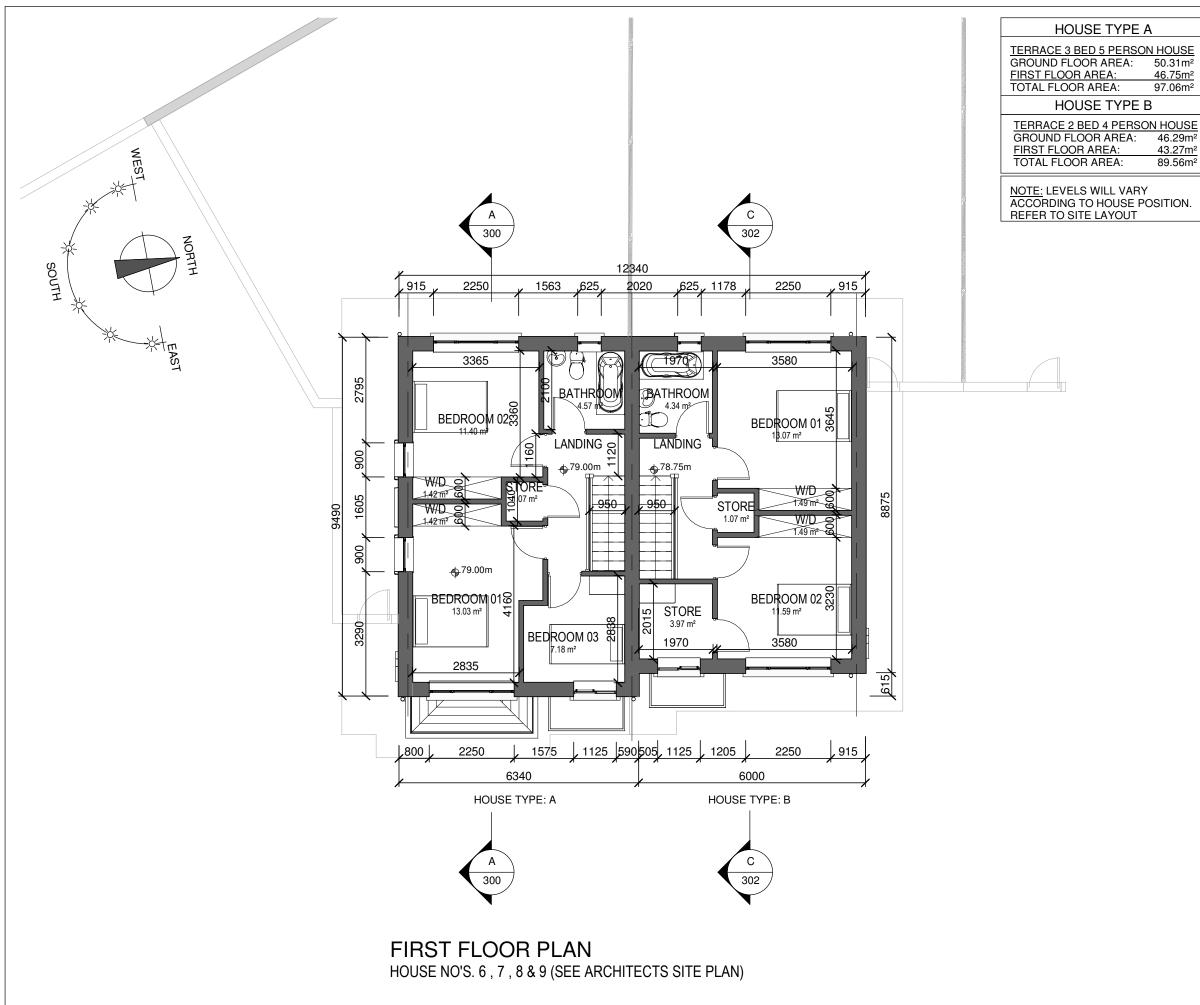

# C.J. Falconer + Associates

| PLANNING APPLICATION TO 'AN BORD PLEANÁLA' |          |              |          |         |           |
|--------------------------------------------|----------|--------------|----------|---------|-----------|
|                                            |          |              |          |         |           |
| CLIENT:                                    | KILK     | ENNY COUNT   | Y COU    | NCIL    |           |
| JOB:                                       |          |              |          |         | adywell,  |
| DRAWING:                                   |          |              |          |         |           |
|                                            | FIRS     | ST FLOOR PLA | IN - HOU | JSE TY  | ′PE A & B |
|                                            | NO'S     | 8.1&2        |          |         |           |
| DATE:                                      | 17.06.20 | 20           | SCALE:   | 1:100@  | A3        |
| DRAWN: PJ DOYLE                            |          | CHECKED:     | GARY FA  | ALCONER |           |
|                                            |          |              |          |         |           |
| JOB NUMBE                                  |          | DWG NUMBER:  |          |         | REVISION: |
| 2019018 PL-201                             |          |              |          |         |           |

| NOTES:        |                    |                     |  |  |  |
|---------------|--------------------|---------------------|--|--|--|
| 2 BED / 4 PER | SON (2 storey terr | ace)                |  |  |  |
|               | Required: Achieved |                     |  |  |  |
| Total area    | 80m²               | 89.56m <sup>2</sup> |  |  |  |
| Agg. Living   | 30m <sup>2</sup>   | 30.08m <sup>2</sup> |  |  |  |
| Storage       | 4m <sup>2</sup>    | 9.1m <sup>2</sup>   |  |  |  |
|               |                    |                     |  |  |  |
| Room:         | Req:               | Achieved:           |  |  |  |
| Living        | 13.0m <sup>2</sup> | 15.04m²             |  |  |  |
| Kitchen       | -                  | 15.04m²             |  |  |  |
| Bedroom 1     | 13.0m <sup>2</sup> | 13.06m <sup>2</sup> |  |  |  |
| Bedroom 2     | 11.4m <sup>2</sup> | 11.58m <sup>2</sup> |  |  |  |

| 3 BED / 5 PERSON (2 storey terrace) |                    |                     |  |  |
|-------------------------------------|--------------------|---------------------|--|--|
|                                     | Required:          |                     |  |  |
| Total area                          | 92m²               | 97.06m <sup>2</sup> |  |  |
| Agg. Living                         | 34m²               | 34.13m²             |  |  |
| Storage                             | 5m²                | 7.08m²              |  |  |
|                                     |                    |                     |  |  |
| Room:                               | Req:               | Achieved:           |  |  |
| Living                              | 13.0m²             | 14.15m <sup>2</sup> |  |  |
| Kitchen                             | -                  | 19.98m²             |  |  |
| Bedroom 1                           | 13.0m <sup>2</sup> | 13.03m <sup>2</sup> |  |  |
| Bedroom 2                           | 11.4m²             | 11.4m²              |  |  |
| Bedroom 3                           | 7.1m <sup>2</sup>  | 7.17m²              |  |  |