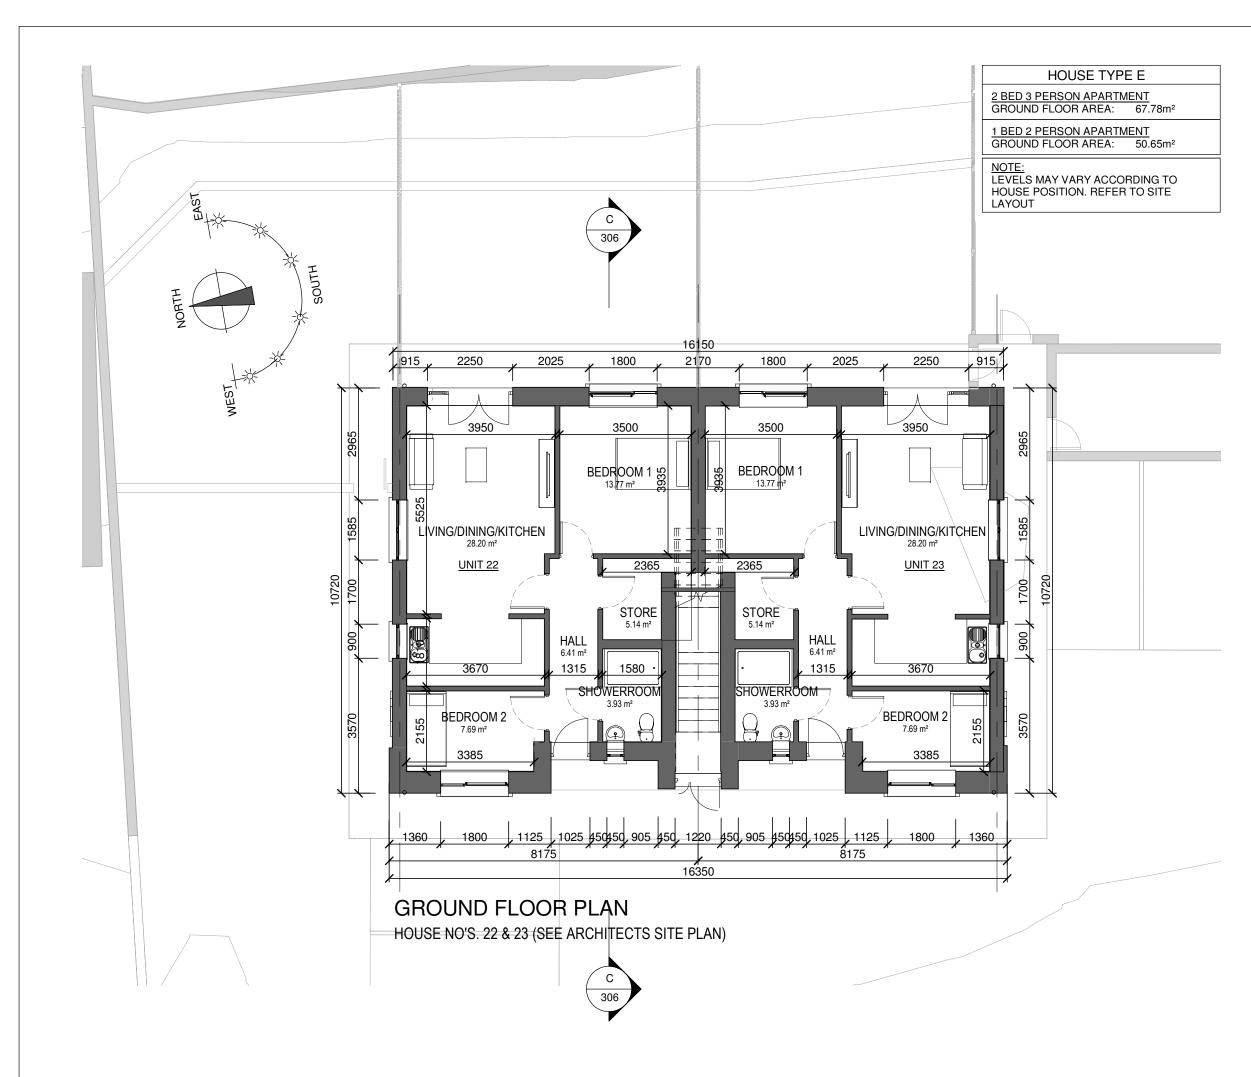

| NOTES:        |                    |                     |  |  |  |
|---------------|--------------------|---------------------|--|--|--|
| 2 BED / 4 PER | SON (2 storey terr | ace)                |  |  |  |
|               | Required: Achieved |                     |  |  |  |
| Total area    | 80m²               | 89.56m <sup>2</sup> |  |  |  |
| Agg. Living   | 30m <sup>2</sup>   | 30.08m <sup>2</sup> |  |  |  |
| Storage       | 4m <sup>2</sup>    | 9.1m <sup>2</sup>   |  |  |  |
|               |                    |                     |  |  |  |
| Room:         | Req:               | Achieved:           |  |  |  |
| Living        | 13.0m <sup>2</sup> | 15.04m²             |  |  |  |
| Kitchen       | -                  | 15.04m²             |  |  |  |
| Bedroom 1     | 13.0m <sup>2</sup> | 13.06m <sup>2</sup> |  |  |  |
| Bedroom 2     | 11.4m <sup>2</sup> | 11.58m <sup>2</sup> |  |  |  |

| 3 BED / 5 PERSON (2 storey terrace) |                    |                     |  |  |
|-------------------------------------|--------------------|---------------------|--|--|
|                                     | Required:          |                     |  |  |
| Total area                          | 92m²               | 97.06m <sup>2</sup> |  |  |
| Agg. Living                         | 34m²               | 34.13m²             |  |  |
| Storage                             | 5m²                | 7.08m²              |  |  |
|                                     |                    |                     |  |  |
| Room:                               | Req:               | Achieved:           |  |  |
| Living                              | 13.0m²             | 14.15m <sup>2</sup> |  |  |
| Kitchen                             | -                  | 19.98m²             |  |  |
| Bedroom 1                           | 13.0m <sup>2</sup> | 13.03m <sup>2</sup> |  |  |
| Bedroom 2                           | 11.4m²             | 11.4m²              |  |  |
| Bedroom 3                           | 7.1m <sup>2</sup>  | 7.17m²              |  |  |