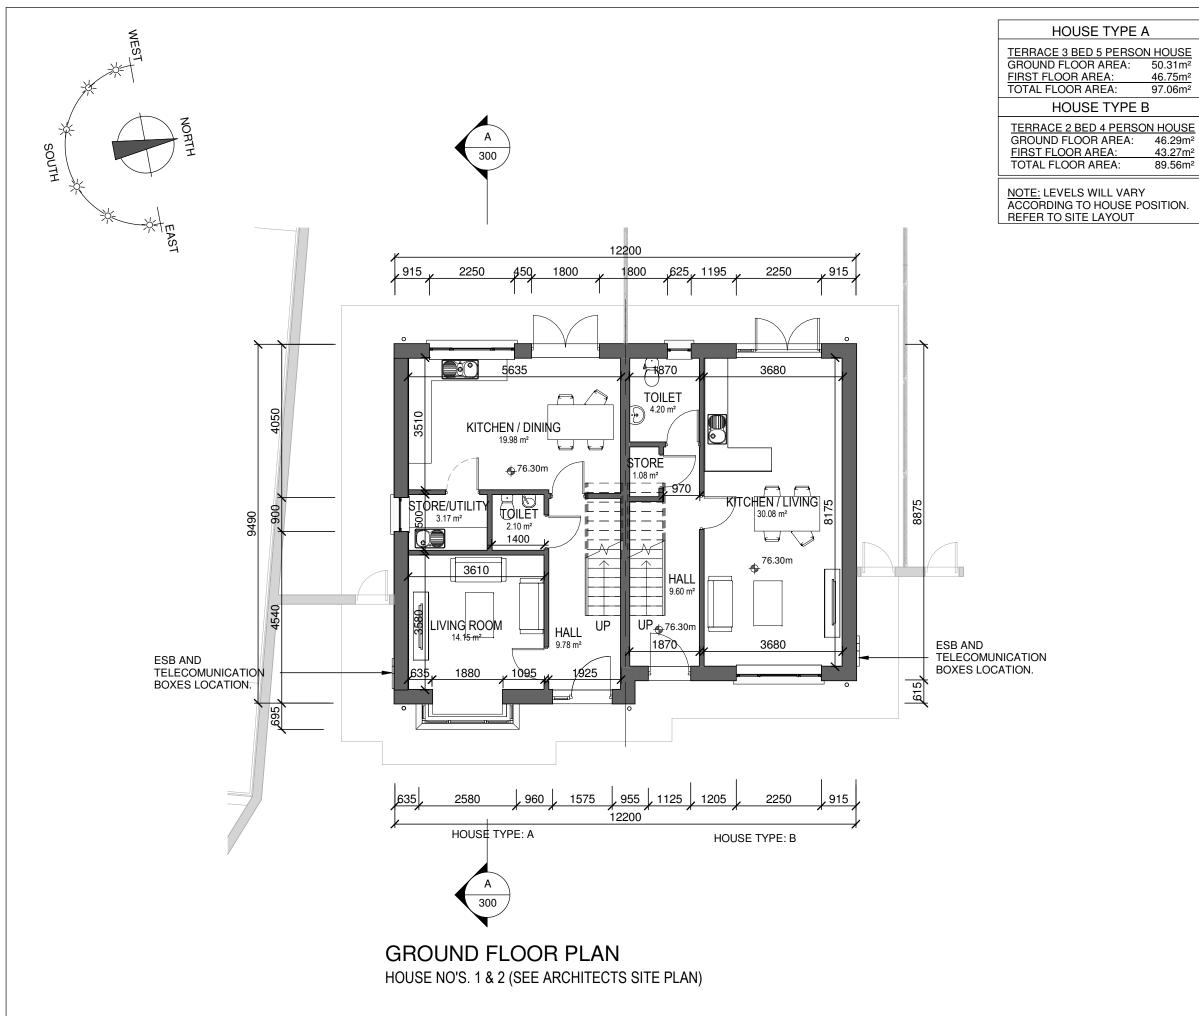

| NOTES:        |                    |                     |  |  |  |
|---------------|--------------------|---------------------|--|--|--|
| 2 BED / 4 PER | SON (2 storey terr | ace)                |  |  |  |
|               | Required: Achieved |                     |  |  |  |
| Total area    | 80m²               | 89.56m <sup>2</sup> |  |  |  |
| Agg. Living   | 30m <sup>2</sup>   | 30.08m <sup>2</sup> |  |  |  |
| Storage       | 4m <sup>2</sup>    | 9.1m <sup>2</sup>   |  |  |  |
|               |                    |                     |  |  |  |
| Room:         | Req:               | Achieved:           |  |  |  |
| Living        | 13.0m <sup>2</sup> | 15.04m²             |  |  |  |
| Kitchen       | -                  | 15.04m²             |  |  |  |
| Bedroom 1     | 13.0m <sup>2</sup> | 13.06m <sup>2</sup> |  |  |  |
| Bedroom 2     | 11.4m <sup>2</sup> | 11.58m <sup>2</sup> |  |  |  |

| 3 BED / 5 PERSON (2 storey terrace) |                    |                     |  |  |
|-------------------------------------|--------------------|---------------------|--|--|
|                                     | Required:          |                     |  |  |
| Total area                          | 92m²               | 97.06m <sup>2</sup> |  |  |
| Agg. Living                         | 34m²               | 34.13m²             |  |  |
| Storage                             | 5m²                | 7.08m²              |  |  |
|                                     |                    |                     |  |  |
| Room:                               | Req:               | Achieved:           |  |  |
| Living                              | 13.0m²             | 14.15m <sup>2</sup> |  |  |
| Kitchen                             | -                  | 19.98m²             |  |  |
| Bedroom 1                           | 13.0m <sup>2</sup> | 13.03m <sup>2</sup> |  |  |
| Bedroom 2                           | 11.4m²             | 11.4m²              |  |  |
| Bedroom 3                           | 7.1m <sup>2</sup>  | 7.17m²              |  |  |

## C.J. Falconer Associates +ARCHITECTS

| PLANNING APPLICATION TO 'AN BORD PLEANÁLA'          |                                                                     |                       |        |         |           |
|-----------------------------------------------------|---------------------------------------------------------------------|-----------------------|--------|---------|-----------|
| CLIENT:                                             | KILK                                                                | ENNY COUNT            | Y COU  | NCIL    |           |
| JOB:                                                | Social Housing Development at Ladywell,<br>Thomastown, Co. Kilkenny |                       |        |         |           |
| GROUND FLOOR PLAN - HOUSE TYPE A & B<br>NO'S. 1 & 2 |                                                                     |                       |        |         |           |
| DATE:                                               | 17.06.20                                                            | 20                    | SCALE: | 1:100@  | A3        |
| DRAWN:                                              | RAWN: PJ DOYLE CHECKED: GARY FALCONER                               |                       |        | ALCONER |           |
|                                                     |                                                                     |                       |        |         |           |
| JOB NUMBE<br>20190                                  |                                                                     | DWG NUMBER:<br>PL-200 | )      |         | REVISION: |