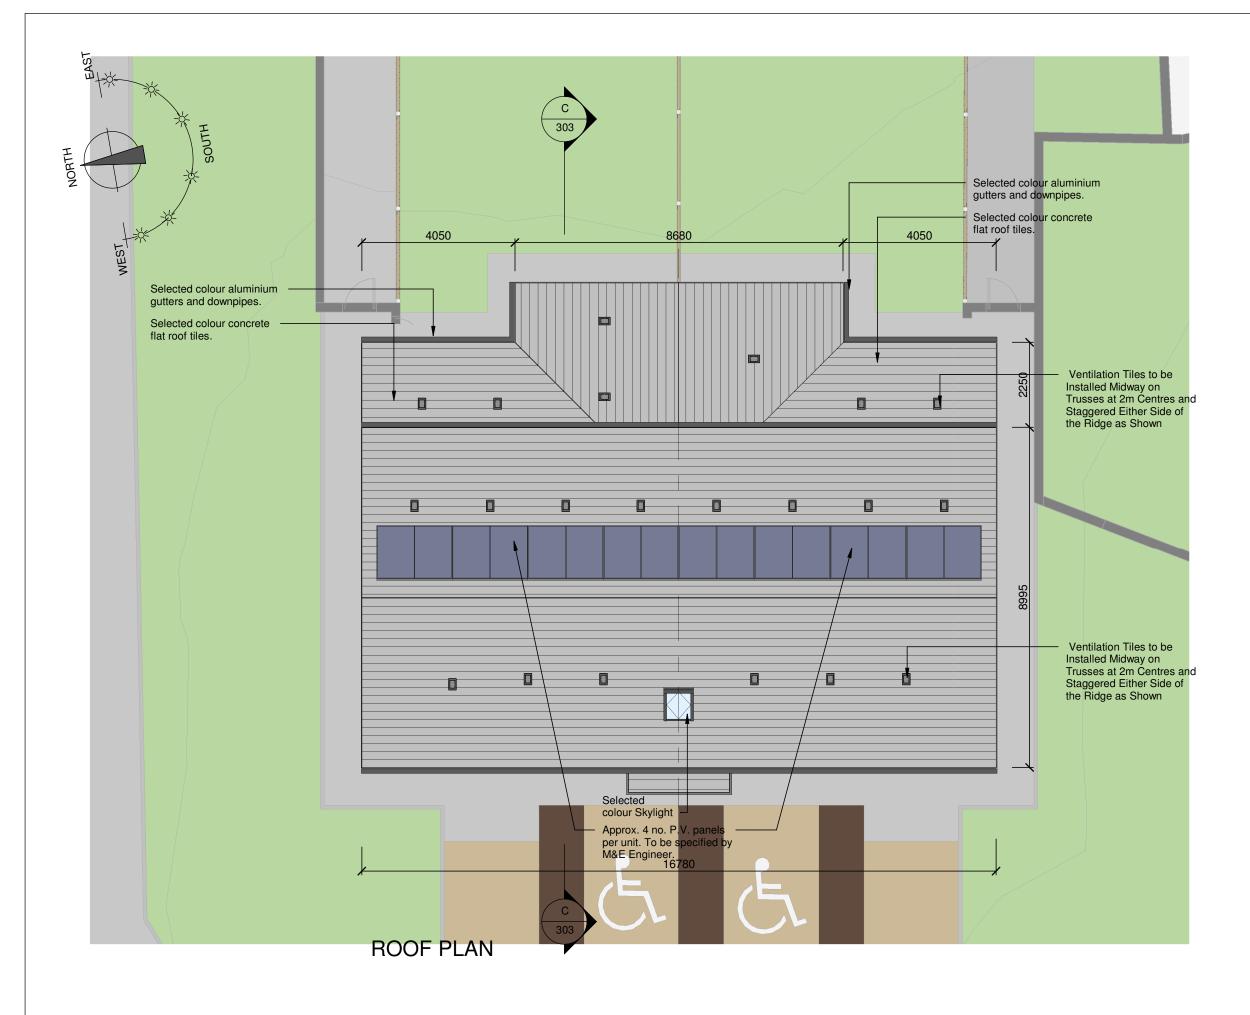

# CJFA C.J. Falconer + Associates ARCHITECTS

St. Patrick's House, Newtown, Waterford, IrelandX91-RR76 t: +353 (0)51 878888 f: +353 (0)51 878794e: mail@cjfa.iew: www.cjfa.ie

PLANNING APPLICATION TO 'AN BORD PLEANÁLA'

#### CLIENT: KILKENNY COUNTY COUNCIL

JOB:

Social Housing Development at Ladywell, Thomastown, Co. Kilkenny DRAWING

### ROOF PLAN - HOUSE TYPE A & B NO'S. 1 & 2

DATE: 17.06.2020 DRAWN: PJ DOYLE

SCALE: 1:100 @ A3 CHECKED: GARY FALCONER

| JOB NUMBER: | DWG NUMBER: | REVISION: |
|-------------|-------------|-----------|
| 2019018     | PL-202      |           |