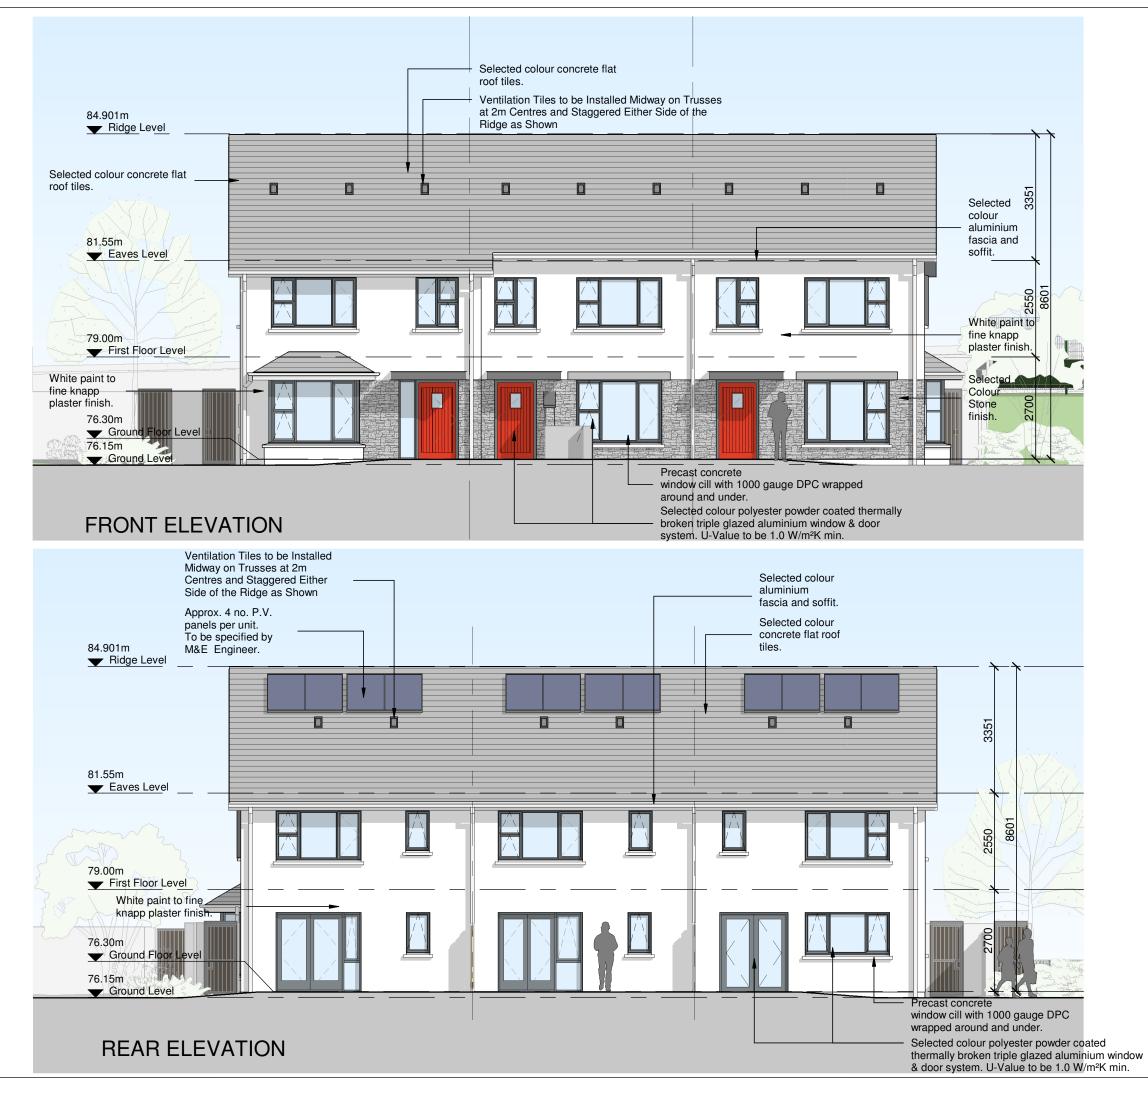

JOB: Social Housing Development at Ladywell, Thomastown, Co. Kilkenny

| DRAWING: | ELEVATIONS - HC<br>NO'S. 1 & 2 | USE TY   | ′PE A & B     |
|----------|--------------------------------|----------|---------------|
| DATE:    | 17.06.2020                     | SCALE:   | 1:100 @ A3    |
| DRAWN:   | PJ DOYLE                       | CHECKED: | GARY FALCONER |

| JOB NUMBER: | DWG NUMBER: | REVISION: |
|-------------|-------------|-----------|
| 2019018     | PL-400      |           |