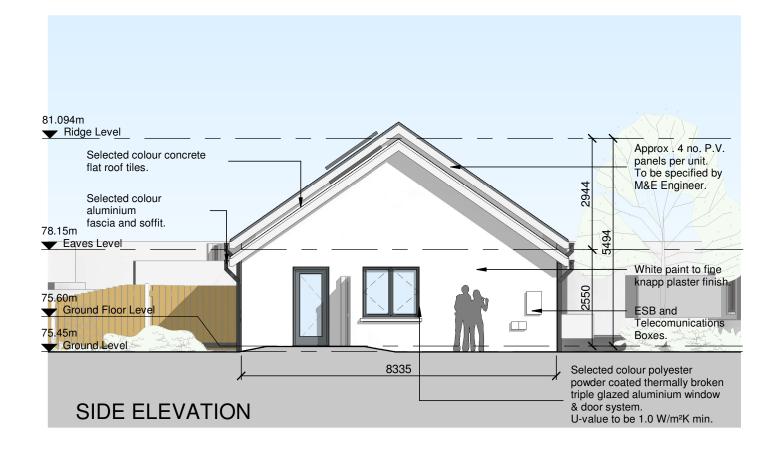

# SIDE ELEVATION

| DO NOT SCALE FROM THIS DRAWING. USE FIGURED DI<br>VERIFY DIMESIONS ON SITE AND REPORT ANY DISCREPANCIES<br>THIS DRAWING TO BE READ IN CONJUNCTION WITH THE A<br>© THIS DRAWING IS COPYRIGHT AND MAY ONLY BE REPRODUCED | TO THE ARCHITECTS IMMEDIATELY.<br>RCHITECTS SPECIFICATION.                         |  |  |
|------------------------------------------------------------------------------------------------------------------------------------------------------------------------------------------------------------------------|------------------------------------------------------------------------------------|--|--|
| NOTES:                                                                                                                                                                                                                 |                                                                                    |  |  |
| HOUSE TYPE A                                                                                                                                                                                                           |                                                                                    |  |  |
| TERRACE 3 BED 5 PERSON<br>GROUND FLOOR AREA:<br>FIRST FLOOR AREA:<br>TOTAL FLOOR AREA:                                                                                                                                 |                                                                                    |  |  |
| HOUSE TYPE B                                                                                                                                                                                                           |                                                                                    |  |  |
| TERRACE 2 BED 4 PERSON<br>GROUND FLOOR AREA:<br>FIRST FLOOR AREA:<br>TOTAL FLOOR AREA:                                                                                                                                 | <u>NHOUSE</u><br>46.29m <sup>2</sup><br>43.27m <sup>2</sup><br>89.56m <sup>2</sup> |  |  |
| NOTE: LEVELS WILL VARY<br>ACCORDING TO HOUSE PO<br>REFER TO SITE LAYOUT                                                                                                                                                | SITION.                                                                            |  |  |
|                                                                                                                                                                                                                        |                                                                                    |  |  |
|                                                                                                                                                                                                                        |                                                                                    |  |  |
|                                                                                                                                                                                                                        |                                                                                    |  |  |
|                                                                                                                                                                                                                        |                                                                                    |  |  |
|                                                                                                                                                                                                                        |                                                                                    |  |  |
|                                                                                                                                                                                                                        |                                                                                    |  |  |
|                                                                                                                                                                                                                        |                                                                                    |  |  |
| REV DATE DRAWN NOTES                                                                                                                                                                                                   |                                                                                    |  |  |
|                                                                                                                                                                                                                        | alconer<br>ociates                                                                 |  |  |
| t: +353 (0)51 878888 f: +353 (0)51 878794e: r                                                                                                                                                                          | nail@cjfa.iew: www.cjfa.ie                                                         |  |  |
| PLANNING APPLICATION TO 'AN B                                                                                                                                                                                          | ORD PLEANALA'                                                                      |  |  |
| CLIENT: KILKENNY COUNTY COUN                                                                                                                                                                                           | -                                                                                  |  |  |
| JOB: Social Housing Developmen<br>Thomastown, Co. Kilkenny                                                                                                                                                             | nt at Ladywell,                                                                    |  |  |
| SIDE ELEVATIONS - HOUSE TYPE A & B<br>NO'S. 1 & 2                                                                                                                                                                      |                                                                                    |  |  |