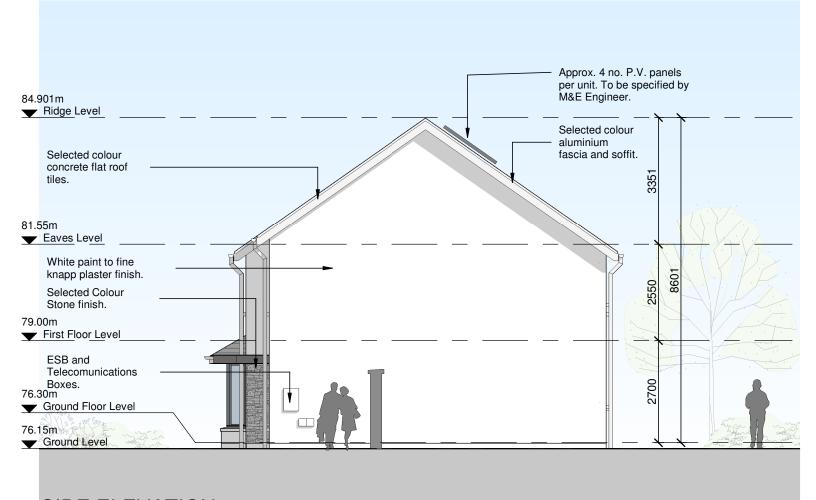

# SIDE ELEVATION

| DO NOT SCALE FROM THIS DRAWING. USE FIGURED DI<br>VERIFY DIMESIONS ON SITE AND REPORT ANY DISCREPANCIES<br>THIS DRAWING TO BE READ IN CONJUNCTION WITH THE A<br>© THIS DRAWING IS COPYRIGHT AND MAY ONLY BE REPRODUCED | TO THE ARCHITECTS IMMEDIATELY.<br>RCHITECTS SPECIFICATION.                         |  |  |
|------------------------------------------------------------------------------------------------------------------------------------------------------------------------------------------------------------------------|------------------------------------------------------------------------------------|--|--|
| NOTES:                                                                                                                                                                                                                 |                                                                                    |  |  |
| HOUSE TYPE A                                                                                                                                                                                                           |                                                                                    |  |  |
| TERRACE 3 BED 5 PERSON<br>GROUND FLOOR AREA:<br>FIRST FLOOR AREA:<br>TOTAL FLOOR AREA:                                                                                                                                 |                                                                                    |  |  |
| HOUSE TYPE B                                                                                                                                                                                                           |                                                                                    |  |  |
| TERRACE 2 BED 4 PERSON<br>GROUND FLOOR AREA:<br>FIRST FLOOR AREA:<br>TOTAL FLOOR AREA:                                                                                                                                 | <u>NHOUSE</u><br>46.29m <sup>2</sup><br>43.27m <sup>2</sup><br>89.56m <sup>2</sup> |  |  |
| NOTE: LEVELS WILL VARY<br>ACCORDING TO HOUSE PO<br>REFER TO SITE LAYOUT                                                                                                                                                | SITION.                                                                            |  |  |
|                                                                                                                                                                                                                        |                                                                                    |  |  |
|                                                                                                                                                                                                                        |                                                                                    |  |  |
|                                                                                                                                                                                                                        |                                                                                    |  |  |
|                                                                                                                                                                                                                        |                                                                                    |  |  |
|                                                                                                                                                                                                                        |                                                                                    |  |  |
|                                                                                                                                                                                                                        |                                                                                    |  |  |
|                                                                                                                                                                                                                        |                                                                                    |  |  |
| REV DATE DRAWN NOTES                                                                                                                                                                                                   |                                                                                    |  |  |
|                                                                                                                                                                                                                        | alconer<br>ociates                                                                 |  |  |
| t: +353 (0)51 878888 f: +353 (0)51 878794e: r                                                                                                                                                                          | nail@cjfa.iew: www.cjfa.ie                                                         |  |  |
| PLANNING APPLICATION TO 'AN B                                                                                                                                                                                          | ORD PLEANALA'                                                                      |  |  |
| CLIENT: KILKENNY COUNTY COUN                                                                                                                                                                                           | -                                                                                  |  |  |
| JOB: Social Housing Developmen<br>Thomastown, Co. Kilkenny                                                                                                                                                             | nt at Ladywell,                                                                    |  |  |
| SIDE ELEVATIONS - HOUSE TYPE A & B<br>NO'S. 1 & 2                                                                                                                                                                      |                                                                                    |  |  |

| DATE:  | 17.06.2020 | SC  | ALE:   | 1:100 @ A3    |
|--------|------------|-----|--------|---------------|
| DRAWN: | PJ DOYLE   | CHE | ECKED: | GARY FALCONER |
|        |            |     |        |               |

| JOB NUMBER: | DWG NUMBER: | REVISION: |
|-------------|-------------|-----------|
| 2019018     | PL-401      |           |
|             |             |           |

| <u>SE</u><br>m <sup>2</sup><br>m <sup>2</sup><br>m <sup>2</sup> |  |
|-----------------------------------------------------------------|--|
|                                                                 |  |
| 1 <u>SE</u><br>9m²<br>7 <u>m²</u><br>8m²                        |  |
| N.                                                              |  |
|                                                                 |  |