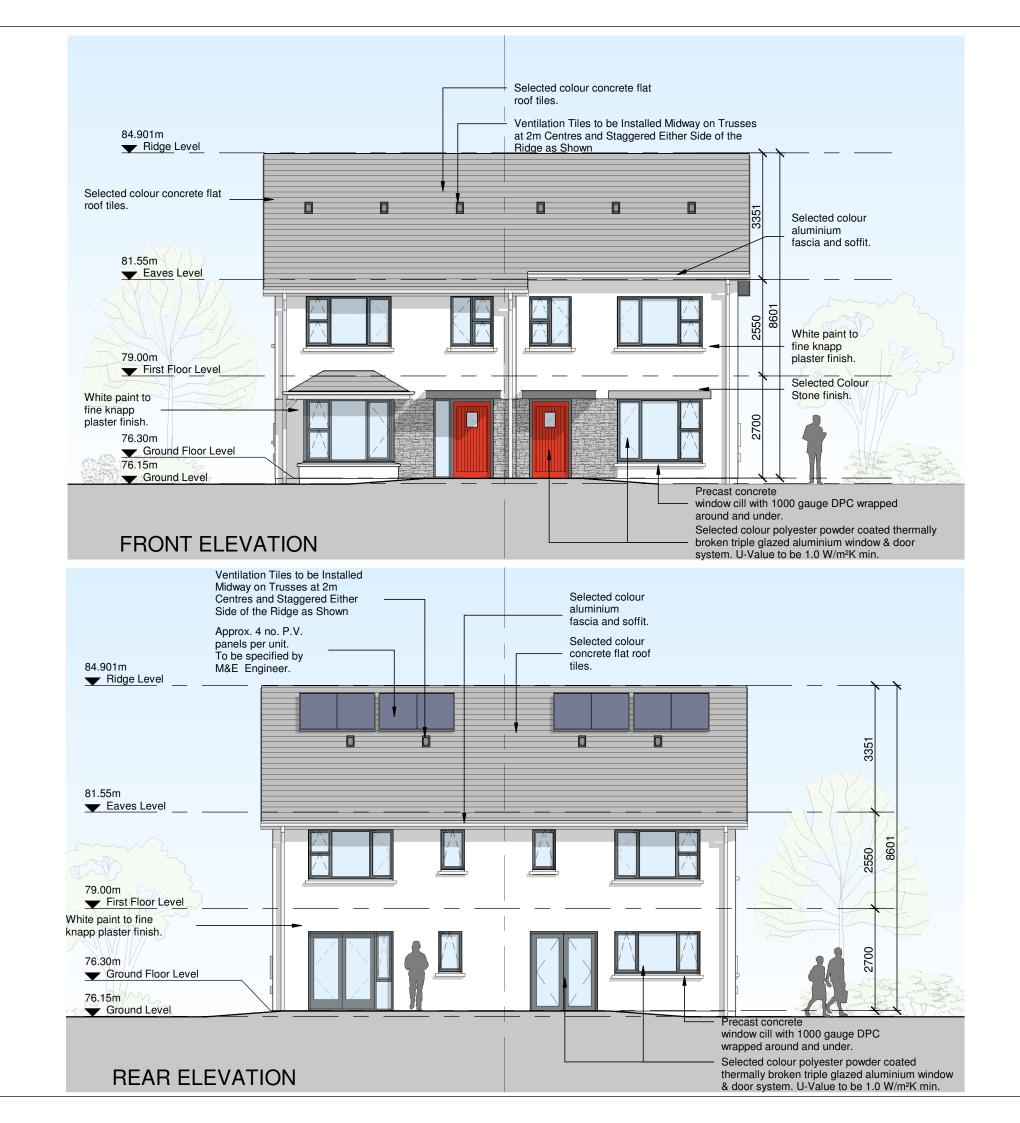

JOB: Social Housing Development at Ladywell, Thomastown, Co. Kilkenny

| DRAWING: | ELEVATIONS - HC<br>NO'S. 1 & 2 | USE TY   | ′PE A & B     |
|----------|--------------------------------|----------|---------------|
| DATE:    | 17.06.2020                     | SCALE:   | 1:100 @ A3    |
| DRAWN:   | PJ DOYLE                       | CHECKED: | GARY FALCONER |

| JOB NUMBER: | DWG NUMBER: | REVISION: |
|-------------|-------------|-----------|
| 2019018     | PL-400      |           |