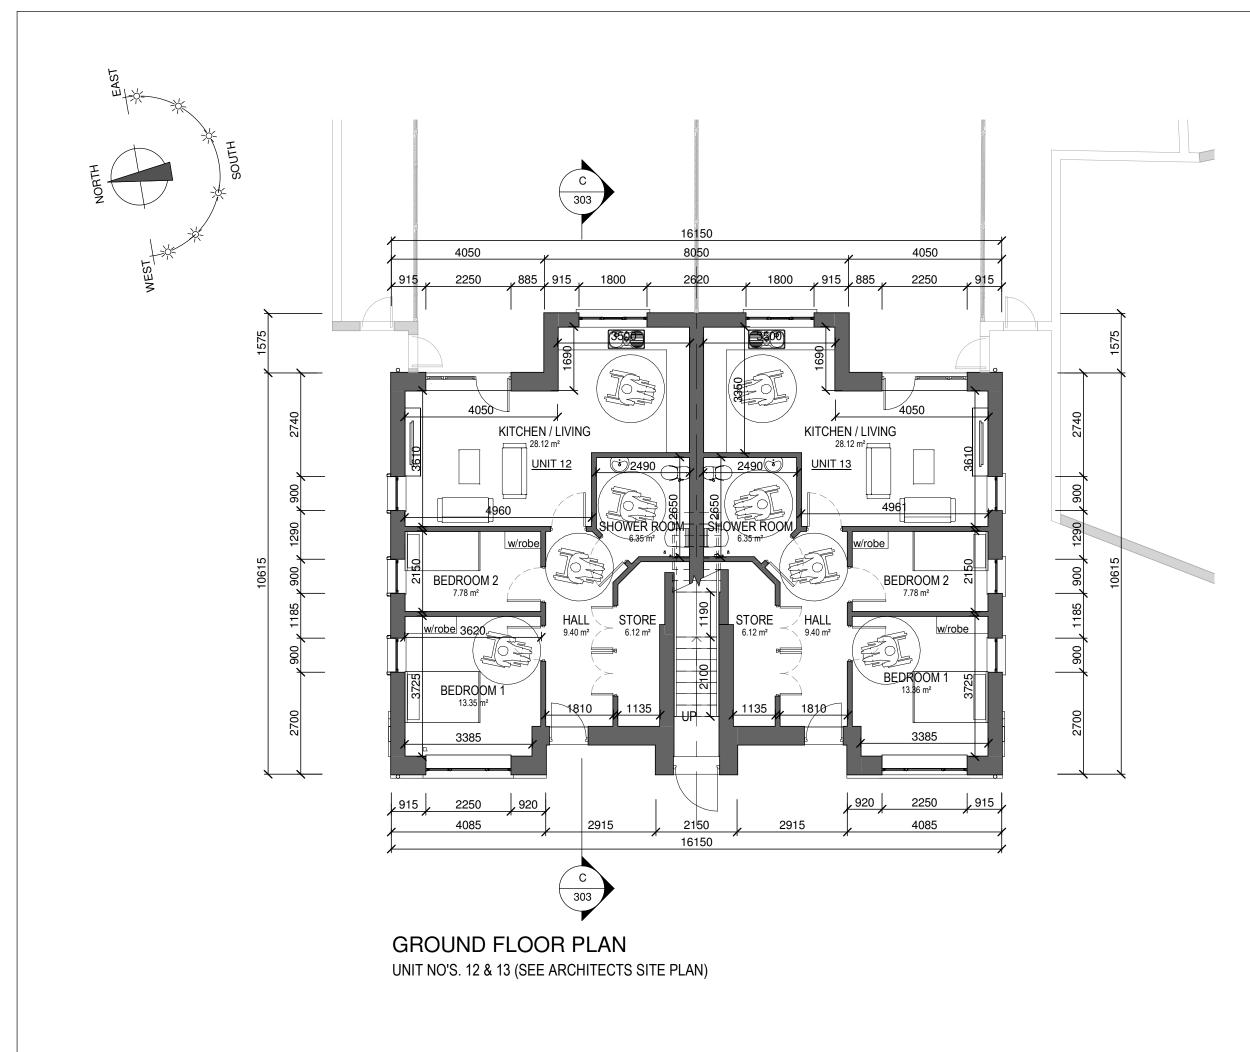

## C.J. Falconer Associates +ARCHITECTS

| PLANNING APPLICATION TO 'AN BORD PLEANÁLA'          |                                                                     |                       |        |         |           |
|-----------------------------------------------------|---------------------------------------------------------------------|-----------------------|--------|---------|-----------|
| CLIENT:                                             | KILK                                                                | ENNY COUNT            | Y COU  | NCIL    |           |
| JOB:                                                | Social Housing Development at Ladywell,<br>Thomastown, Co. Kilkenny |                       |        |         |           |
| GROUND FLOOR PLAN - HOUSE TYPE A & B<br>NO'S. 1 & 2 |                                                                     |                       |        |         |           |
| DATE:                                               | 17.06.20                                                            | 20                    | SCALE: | 1:100@  | A3        |
| DRAWN:                                              | RAWN: PJ DOYLE CHECKED: GARY FALCONER                               |                       |        | ALCONER |           |
|                                                     |                                                                     |                       |        |         |           |
| JOB NUMBE<br>20190                                  |                                                                     | DWG NUMBER:<br>PL-200 | )      |         | REVISION: |