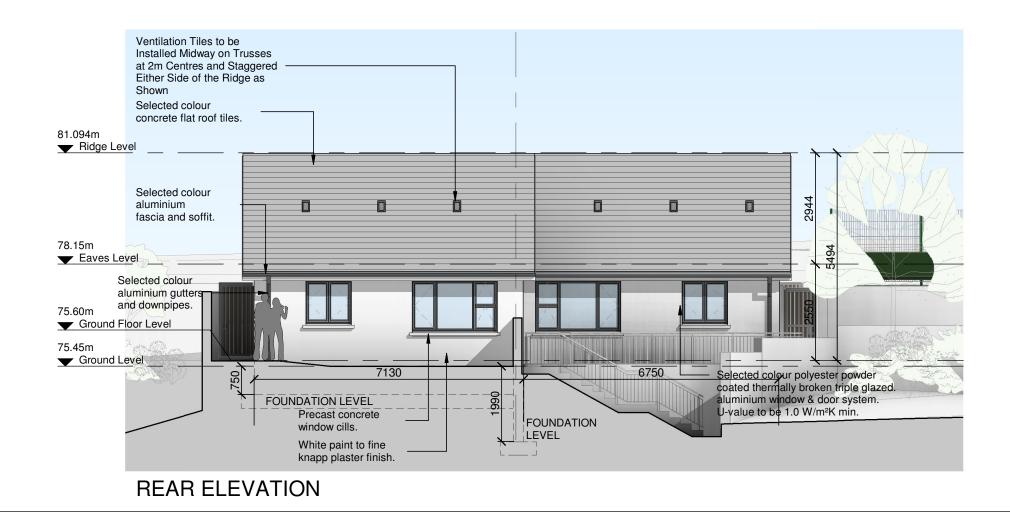

JOB: Social Housing Development at Ladywell, Thomastown, Co. Kilkenny

| DRAWING: | ELEVATIONS - HC<br>NO'S. 1 & 2 | USE TY   | ′PE A & B     |
|----------|--------------------------------|----------|---------------|
| DATE:    | 17.06.2020                     | SCALE:   | 1:100 @ A3    |
| DRAWN:   | PJ DOYLE                       | CHECKED: | GARY FALCONER |