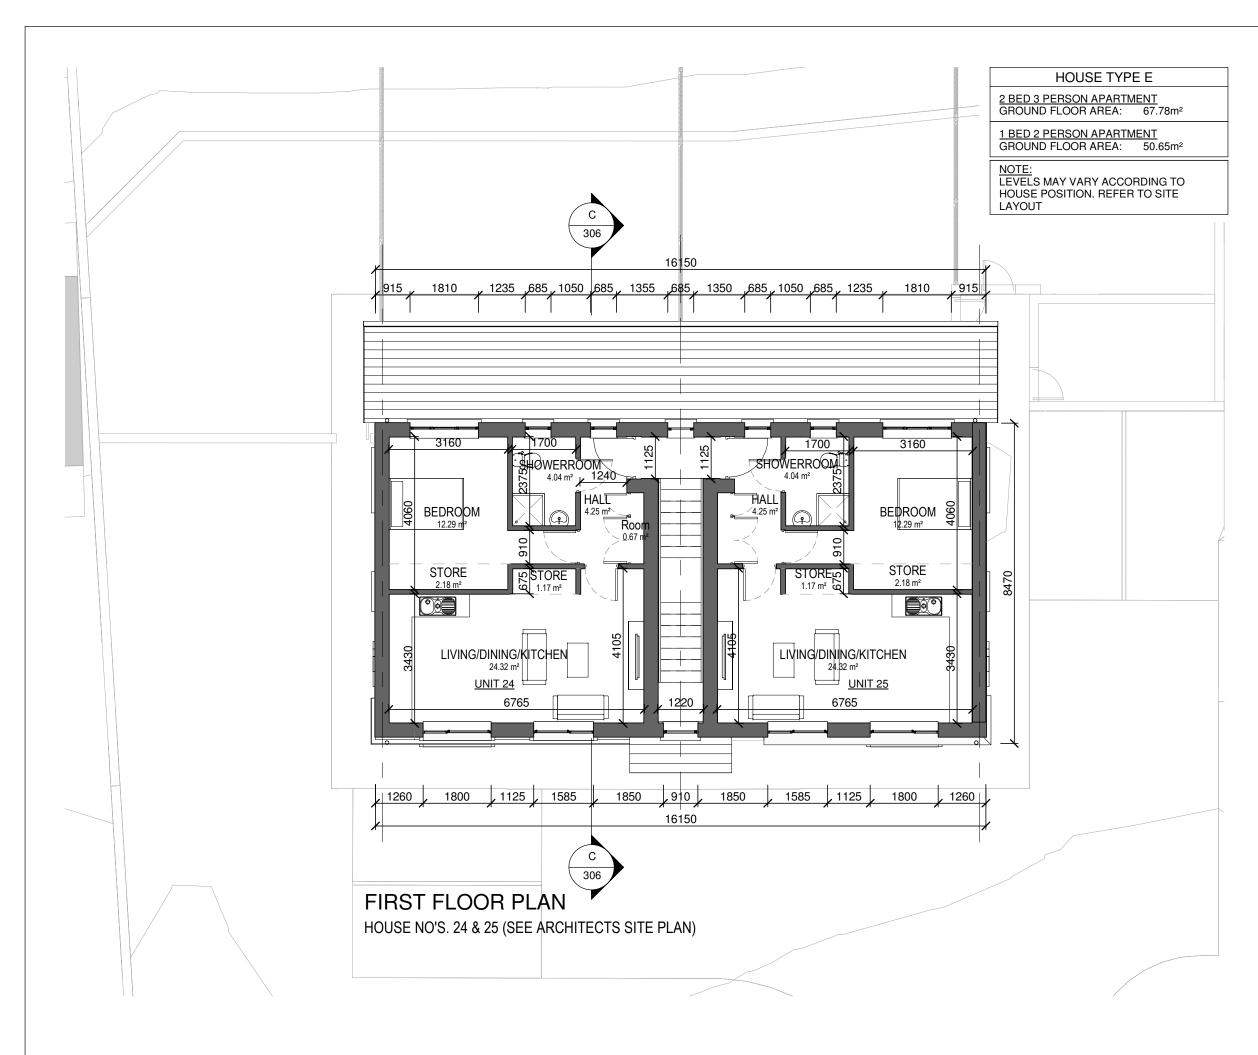

| NOTES:        |                    |                     |  |  |  |
|---------------|--------------------|---------------------|--|--|--|
| 2 BED / 4 PER | SON (2 storey terr | ace)                |  |  |  |
|               | Required: Achieved |                     |  |  |  |
| Total area    | 80m²               | 89.56m <sup>2</sup> |  |  |  |
| Agg. Living   | 30m <sup>2</sup>   | 30.08m <sup>2</sup> |  |  |  |
| Storage       | 4m <sup>2</sup>    | 9.1m <sup>2</sup>   |  |  |  |
|               |                    |                     |  |  |  |
| Room:         | Req:               | Achieved:           |  |  |  |
| Living        | 13.0m <sup>2</sup> | 15.04m²             |  |  |  |
| Kitchen       | -                  | 15.04m²             |  |  |  |
| Bedroom 1     | 13.0m <sup>2</sup> | 13.06m <sup>2</sup> |  |  |  |
| Bedroom 2     | 11.4m <sup>2</sup> | 11.58m <sup>2</sup> |  |  |  |

| 3 BED / 5 PERSON (2 storey terrace) |                    |                     |  |  |
|-------------------------------------|--------------------|---------------------|--|--|
|                                     | Required:          |                     |  |  |
| Total area                          | 92m²               | 97.06m <sup>2</sup> |  |  |
| Agg. Living                         | 34m²               | 34.13m²             |  |  |
| Storage                             | 5m²                | 7.08m²              |  |  |
|                                     |                    |                     |  |  |
| Room:                               | Req:               | Achieved:           |  |  |
| Living                              | 13.0m²             | 14.15m <sup>2</sup> |  |  |
| Kitchen                             | -                  | 19.98m²             |  |  |
| Bedroom 1                           | 13.0m <sup>2</sup> | 13.03m <sup>2</sup> |  |  |
| Bedroom 2                           | 11.4m²             | 11.4m²              |  |  |
| Bedroom 3                           | 7.1m <sup>2</sup>  | 7.17m²              |  |  |