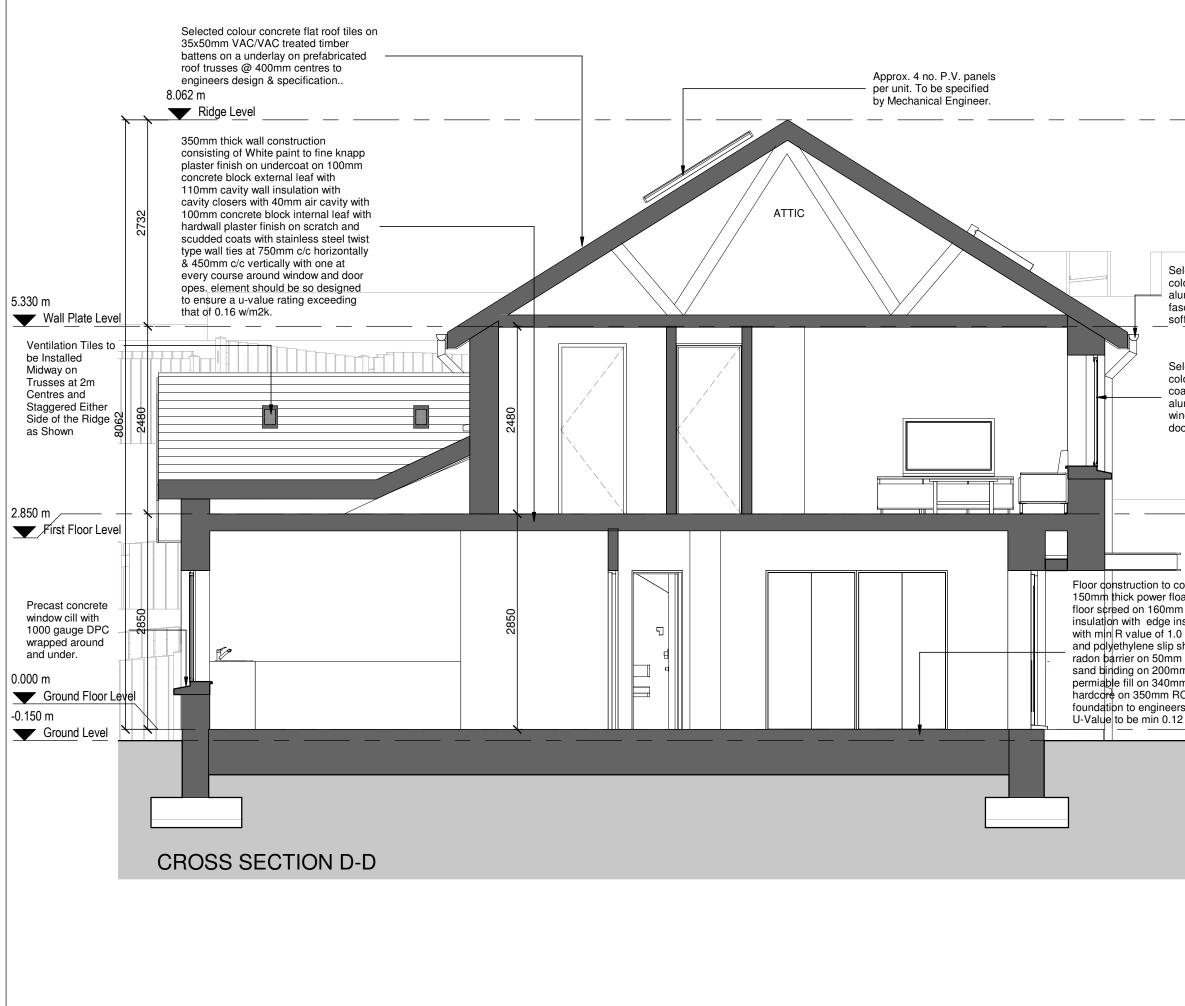

### C.J. Falconer CJFA ARCHITECTS Associates ARCHITECTS

| PLAN           | PLANNING APPLICATION TO 'AN BORD PLEANÁLA'                               |             |          |         |            |
|----------------|--------------------------------------------------------------------------|-------------|----------|---------|------------|
|                |                                                                          |             |          |         |            |
| CLIENT:        | KILK                                                                     | ENNY COUNT  | Y COUI   | NCIL    |            |
| JOB:           | JOB: Social Housing Development at Ladywell,<br>Thomastown, Co. Kilkenny |             |          |         | adywell,   |
| DRAWING:       |                                                                          |             |          |         |            |
|                | CRC                                                                      | SS SECTION  | A-A - H( | OUSE 1  | TYPE A & B |
|                | NO'S. 1,3,6,8 & 10                                                       |             |          |         |            |
| DATE:          | DATE: 17.06.2020 SCALE: 1:50 @ A3                                        |             |          |         |            |
| DRAWN:         | DRAWN: PJ DOYLE CHECKED: GARY FALCONER                                   |             |          | ALCONER |            |
|                |                                                                          |             |          |         |            |
| JOB NUMB       | ER:                                                                      | DWG NUMBER: |          |         | REVISION:  |
| 2019018 PL-300 |                                                                          | )           |          |         |            |