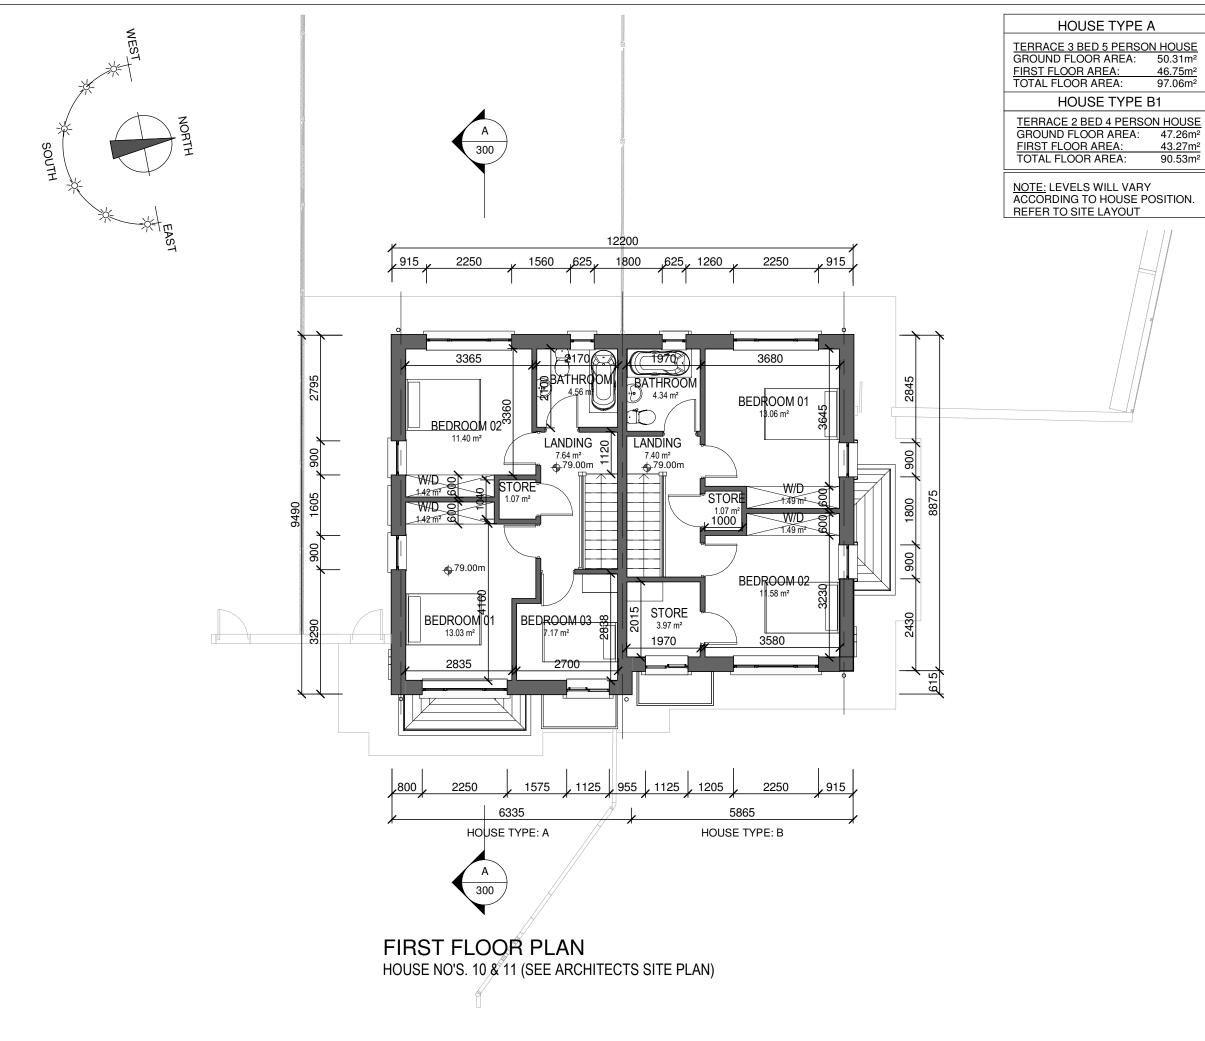

# C.J. Falconer + Associates

| PLANNING APPLICATION TO 'AN BORD PLEANÁLA' |          |              |          |         |           |
|--------------------------------------------|----------|--------------|----------|---------|-----------|
|                                            |          |              |          |         |           |
| CLIENT:                                    | KILK     | ENNY COUNT   | Y COU    | NCIL    |           |
| JOB:                                       |          |              |          |         | adywell,  |
| DRAWING:                                   |          |              |          |         |           |
|                                            | FIRS     | ST FLOOR PLA | IN - HOU | JSE TY  | ′PE A & B |
|                                            | NO'S     | 8.1&2        |          |         |           |
| DATE:                                      | 17.06.20 | 20           | SCALE:   | 1:100@  | A3        |
| DRAWN: PJ DOYLE                            |          | CHECKED:     | GARY FA  | ALCONER |           |
|                                            |          |              |          |         |           |
| JOB NUMBE                                  |          | DWG NUMBER:  |          |         | REVISION: |
| 2019018 PL-201                             |          |              |          |         |           |

## C.J. Falconer +Associates ARCHITECTS

| PLANNING APPLICATION TO 'AN BORD PLEANÁLA'         |                         |                                  |        |          |           |  |  |
|----------------------------------------------------|-------------------------|----------------------------------|--------|----------|-----------|--|--|
| CLIENT:                                            | KILKENNY COUNTY COUNCIL |                                  |        |          |           |  |  |
| JOB:                                               |                         | al Housing Dev<br>nastown, Co. K |        | nt at La | adywell,  |  |  |
| FIRST FLOOR PLAN - HOUSE TYPE A & B<br>NO'S. 3,4&5 |                         |                                  |        |          |           |  |  |
| DATE:                                              | 17.06.20                | 20                               | SCALE: | 1:100@   | A3        |  |  |
| DRAWN: PJ DOYLE CHECKED: GARY FALCONER             |                         |                                  |        |          |           |  |  |
|                                                    |                         |                                  |        |          |           |  |  |
| JOB NUMBER: DWG NUMBER: PL-204                     |                         |                                  | Ļ      |          | REVISION: |  |  |