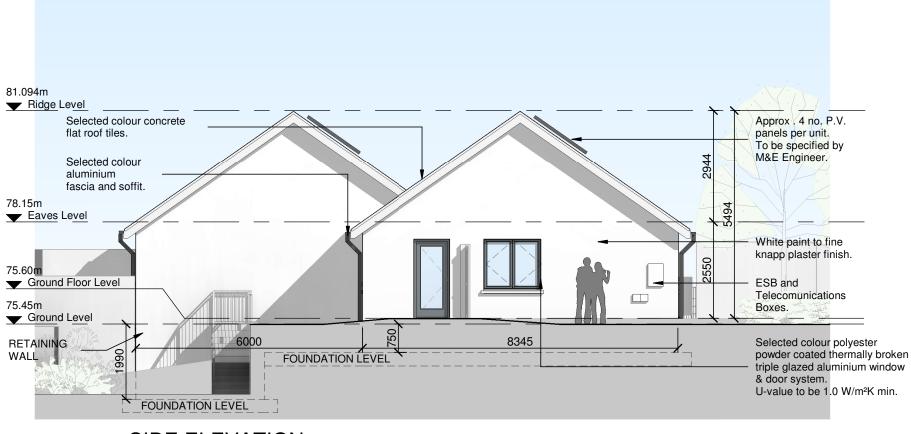

# SIDE ELEVATION

| DO NOT SCALE FROM THIS DRAWING. USE FIGURED DI<br>VERIFY DIMESIONS ON SITE AND REPORT ANY DISCREPANCIES<br>THIS DRAWING TO BE READ IN CONJUNCTION WITH THE A<br>© THIS DRAWING IS COPYRIGHT AND MAY ONLY BE REPRODUCED | TO THE ARCHITECTS IMMEDIATELY.<br>RCHITECTS SPECIFICATION.                         |  |  |
|------------------------------------------------------------------------------------------------------------------------------------------------------------------------------------------------------------------------|------------------------------------------------------------------------------------|--|--|
| NOTES:                                                                                                                                                                                                                 |                                                                                    |  |  |
| HOUSE TYPE A                                                                                                                                                                                                           |                                                                                    |  |  |
| TERRACE 3 BED 5 PERSON<br>GROUND FLOOR AREA:<br>FIRST FLOOR AREA:<br>TOTAL FLOOR AREA:                                                                                                                                 |                                                                                    |  |  |
| HOUSE TYPE B                                                                                                                                                                                                           |                                                                                    |  |  |
| TERRACE 2 BED 4 PERSON<br>GROUND FLOOR AREA:<br>FIRST FLOOR AREA:<br>TOTAL FLOOR AREA:                                                                                                                                 | <u>NHOUSE</u><br>46.29m <sup>2</sup><br>43.27m <sup>2</sup><br>89.56m <sup>2</sup> |  |  |
| NOTE: LEVELS WILL VARY<br>ACCORDING TO HOUSE PO<br>REFER TO SITE LAYOUT                                                                                                                                                | SITION.                                                                            |  |  |
|                                                                                                                                                                                                                        |                                                                                    |  |  |
|                                                                                                                                                                                                                        |                                                                                    |  |  |
|                                                                                                                                                                                                                        |                                                                                    |  |  |
|                                                                                                                                                                                                                        |                                                                                    |  |  |
|                                                                                                                                                                                                                        |                                                                                    |  |  |
|                                                                                                                                                                                                                        |                                                                                    |  |  |
|                                                                                                                                                                                                                        |                                                                                    |  |  |
| REV DATE DRAWN NOTES                                                                                                                                                                                                   |                                                                                    |  |  |
|                                                                                                                                                                                                                        | alconer<br>ociates                                                                 |  |  |
| t: +353 (0)51 878888 f: +353 (0)51 878794e: r                                                                                                                                                                          | nail@cjfa.iew: www.cjfa.ie                                                         |  |  |
| PLANNING APPLICATION TO 'AN B                                                                                                                                                                                          | ORD PLEANALA'                                                                      |  |  |
| CLIENT: KILKENNY COUNTY COUN                                                                                                                                                                                           | -                                                                                  |  |  |
| JOB: Social Housing Developmen<br>Thomastown, Co. Kilkenny                                                                                                                                                             | nt at Ladywell,                                                                    |  |  |
| SIDE ELEVATIONS - HOUSE TYPE A & B<br>NO'S. 1 & 2                                                                                                                                                                      |                                                                                    |  |  |