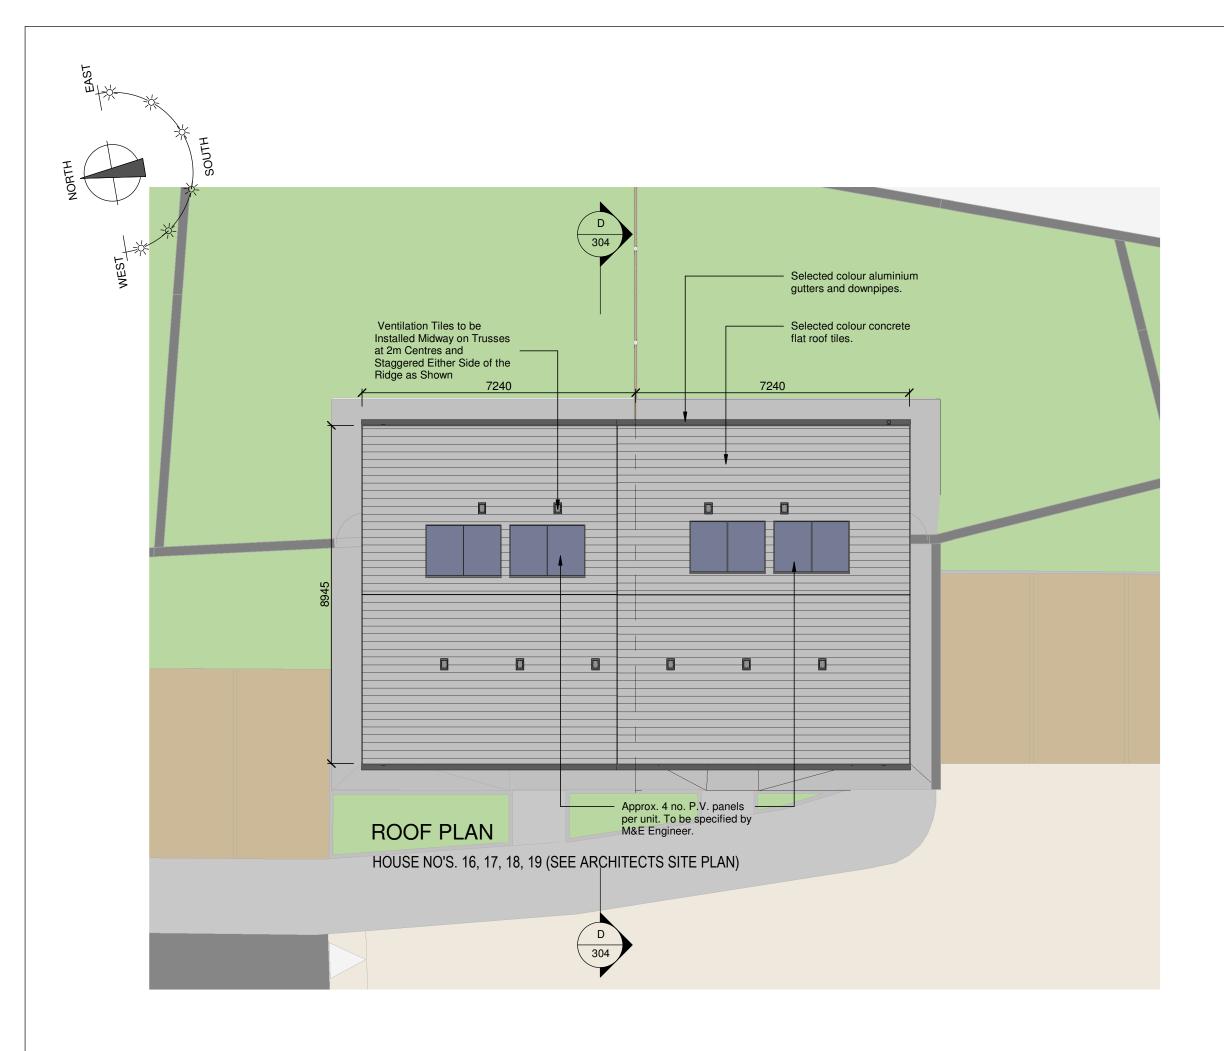

### ROOF PLAN - HOUSE TYPE A & B NO'S. 1 & 2

DATE: 17.06.2020 DRAWN: PJ DOYLE

SCALE: 1:100 @ A3 CHECKED: GARY FALCONER

| JOB NUMBER: | DWG NUMBER: | REVISION: |
|-------------|-------------|-----------|
| 2019018     | PL-202      |           |

# CJFA C.J. Falconer + Associates ARCHITECTS

| PLANNING APPLICATION TO 'AN BORD PLEANÁLA' |             |                                  |         |        |           |  |
|--------------------------------------------|-------------|----------------------------------|---------|--------|-----------|--|
| CLIENT:                                    | KILK        | ENNY COUNT                       | Y COU   | NCIL   |           |  |
| JOB:                                       |             | al Housing Dev<br>nastown, Co. K |         |        | adywell,  |  |
| DRAWING:                                   | ROC<br>3,4& | )F PLAN - HOL<br>5               | ISE TYI | PE A & | B NO'S.   |  |
| DATE:                                      | 17.06.20    | 020                              | SCALE:  | 1:100@ | A3        |  |
| DRAWN: PJ DOYLE CHECKED: GARY FALCONER     |             |                                  |         |        |           |  |
|                                            |             |                                  |         |        |           |  |
| JOB NUMBER: DWG NUMBER: PL-20              |             |                                  | 5       |        | REVISION: |  |