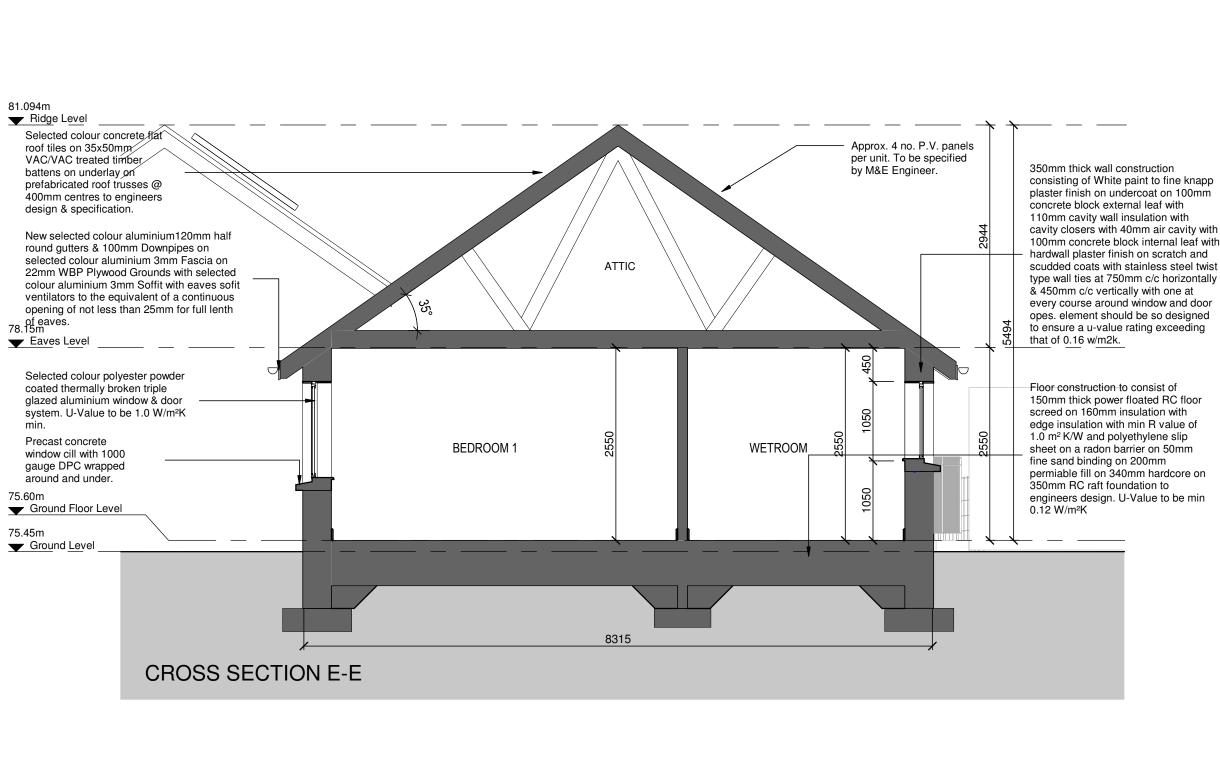

### C.J. Falconer CJFA ARCHITECTS Associates ARCHITECTS

| PLAN           | PLANNING APPLICATION TO 'AN BORD PLEANÁLA'                               |             |          |         |            |
|----------------|--------------------------------------------------------------------------|-------------|----------|---------|------------|
|                |                                                                          |             |          |         |            |
| CLIENT:        | KILK                                                                     | ENNY COUNT  | Y COUI   | NCIL    |            |
| JOB:           | JOB: Social Housing Development at Ladywell,<br>Thomastown, Co. Kilkenny |             |          |         | adywell,   |
| DRAWING:       |                                                                          |             |          |         |            |
|                | CRC                                                                      | SS SECTION  | A-A - H( | OUSE 1  | TYPE A & B |
|                | NO'S. 1,3,6,8 & 10                                                       |             |          |         |            |
| DATE:          | DATE: 17.06.2020 SCALE: 1:50 @ A3                                        |             |          |         |            |
| DRAWN:         | DRAWN: PJ DOYLE CHECKED: GARY FALCONER                                   |             |          | ALCONER |            |
|                |                                                                          |             |          |         |            |
| JOB NUMB       | ER:                                                                      | DWG NUMBER: |          |         | REVISION:  |
| 2019018 PL-300 |                                                                          | )           |          |         |            |