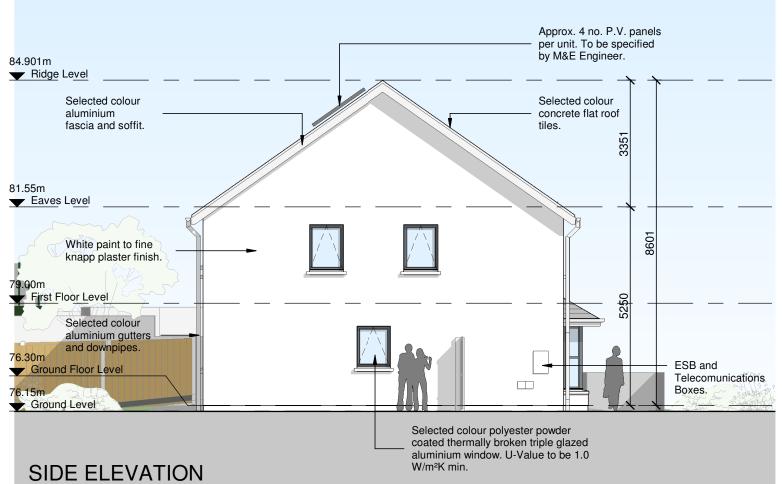

# SIDE ELEVATION

| DO NOT SCALE FROM THIS DRAWING. USE FIGURED DI<br>VERIFY DIMESIONS ON SITE AND REPORT ANY DISCREPANCIES<br>THIS DRAWING TO BE READ IN CONJUNCTION WITH THE A<br>© THIS DRAWING IS COPYRIGHT AND MAY ONLY BE REPRODUCED | TO THE ARCHITECTS IMMEDIATELY.<br>RCHITECTS SPECIFICATION.                         |  |  |
|------------------------------------------------------------------------------------------------------------------------------------------------------------------------------------------------------------------------|------------------------------------------------------------------------------------|--|--|
| NOTES:                                                                                                                                                                                                                 |                                                                                    |  |  |
| HOUSE TYPE A                                                                                                                                                                                                           |                                                                                    |  |  |
| TERRACE 3 BED 5 PERSON<br>GROUND FLOOR AREA:<br>FIRST FLOOR AREA:<br>TOTAL FLOOR AREA:                                                                                                                                 |                                                                                    |  |  |
| HOUSE TYPE B                                                                                                                                                                                                           |                                                                                    |  |  |
| TERRACE 2 BED 4 PERSON<br>GROUND FLOOR AREA:<br>FIRST FLOOR AREA:<br>TOTAL FLOOR AREA:                                                                                                                                 | <u>NHOUSE</u><br>46.29m <sup>2</sup><br>43.27m <sup>2</sup><br>89.56m <sup>2</sup> |  |  |
| NOTE: LEVELS WILL VARY<br>ACCORDING TO HOUSE PO<br>REFER TO SITE LAYOUT                                                                                                                                                | SITION.                                                                            |  |  |
|                                                                                                                                                                                                                        |                                                                                    |  |  |
|                                                                                                                                                                                                                        |                                                                                    |  |  |
|                                                                                                                                                                                                                        |                                                                                    |  |  |
|                                                                                                                                                                                                                        |                                                                                    |  |  |
|                                                                                                                                                                                                                        |                                                                                    |  |  |
|                                                                                                                                                                                                                        |                                                                                    |  |  |
|                                                                                                                                                                                                                        |                                                                                    |  |  |
| REV DATE DRAWN NOTES                                                                                                                                                                                                   |                                                                                    |  |  |
|                                                                                                                                                                                                                        | alconer<br>ociates                                                                 |  |  |
| t: +353 (0)51 878888 f: +353 (0)51 878794e: r                                                                                                                                                                          | nail@cjfa.iew: www.cjfa.ie                                                         |  |  |
| PLANNING APPLICATION TO 'AN B                                                                                                                                                                                          | ORD PLEANALA'                                                                      |  |  |
| CLIENT: KILKENNY COUNTY COUN                                                                                                                                                                                           | -                                                                                  |  |  |
| JOB: Social Housing Developmen<br>Thomastown, Co. Kilkenny                                                                                                                                                             | nt at Ladywell,                                                                    |  |  |
| SIDE ELEVATIONS - HOUSE TYPE A & B<br>NO'S. 1 & 2                                                                                                                                                                      |                                                                                    |  |  |

| DATE:  | 17.06.2020 | SC  | ALE:   | 1:100 @ A3    |
|--------|------------|-----|--------|---------------|
| DRAWN: | PJ DOYLE   | CHE | ECKED: | GARY FALCONER |
|        |            |     |        |               |

| JOB NUMBER: | DWG NUMBER: | REVISION: |
|-------------|-------------|-----------|
| 2019018     | PL-401      |           |
|             |             |           |

| <u>SE</u><br>m <sup>2</sup><br>m <sup>2</sup><br>m <sup>2</sup> |  |
|-----------------------------------------------------------------|--|
|                                                                 |  |
| 1 <u>SE</u><br>9m²<br>7 <u>m²</u><br>8m²                        |  |
| N.                                                              |  |
|                                                                 |  |