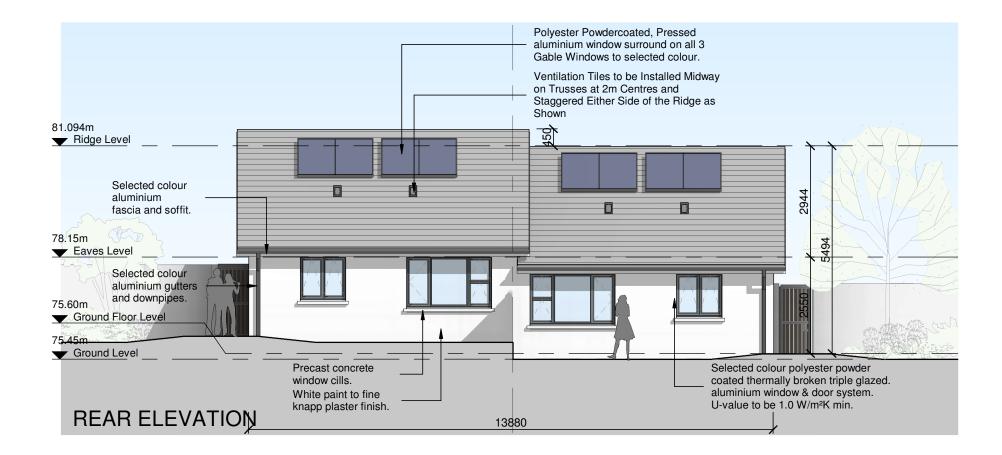

JOB: Social Housing Development at Ladywell, Thomastown, Co. Kilkenny

| DRAWING: | ELEVATIONS - HC<br>NO'S. 1 & 2 | USE TY   | ′PE A & B     |
|----------|--------------------------------|----------|---------------|
| DATE:    | 17.06.2020                     | SCALE:   | 1:100 @ A3    |
| DRAWN:   | PJ DOYLE                       | CHECKED: | GARY FALCONER |

# SIDE ELEVATION

| DO NOT SCALE FROM THIS DRAWING. USE FIGURED DI<br>VERIFY DIMESIONS ON SITE AND REPORT ANY DISCREPANCIES<br>THIS DRAWING TO BE READ IN CONJUNCTION WITH THE A<br>© THIS DRAWING IS COPYRIGHT AND MAY ONLY BE REPRODUCED | TO THE ARCHITECTS IMMEDIATELY.<br>RCHITECTS SPECIFICATION.                         |  |  |
|------------------------------------------------------------------------------------------------------------------------------------------------------------------------------------------------------------------------|------------------------------------------------------------------------------------|--|--|
| NOTES:                                                                                                                                                                                                                 |                                                                                    |  |  |
| HOUSE TYPE A                                                                                                                                                                                                           |                                                                                    |  |  |
| TERRACE 3 BED 5 PERSON<br>GROUND FLOOR AREA:<br>FIRST FLOOR AREA:<br>TOTAL FLOOR AREA:                                                                                                                                 |                                                                                    |  |  |
| HOUSE TYPE B                                                                                                                                                                                                           |                                                                                    |  |  |
| TERRACE 2 BED 4 PERSON<br>GROUND FLOOR AREA:<br>FIRST FLOOR AREA:<br>TOTAL FLOOR AREA:                                                                                                                                 | <u>NHOUSE</u><br>46.29m <sup>2</sup><br>43.27m <sup>2</sup><br>89.56m <sup>2</sup> |  |  |
| NOTE: LEVELS WILL VARY<br>ACCORDING TO HOUSE PO<br>REFER TO SITE LAYOUT                                                                                                                                                | SITION.                                                                            |  |  |
|                                                                                                                                                                                                                        |                                                                                    |  |  |
|                                                                                                                                                                                                                        |                                                                                    |  |  |
|                                                                                                                                                                                                                        |                                                                                    |  |  |
|                                                                                                                                                                                                                        |                                                                                    |  |  |
|                                                                                                                                                                                                                        |                                                                                    |  |  |
|                                                                                                                                                                                                                        |                                                                                    |  |  |
|                                                                                                                                                                                                                        |                                                                                    |  |  |
| REV DATE DRAWN NOTES                                                                                                                                                                                                   |                                                                                    |  |  |
|                                                                                                                                                                                                                        | alconer<br>ociates                                                                 |  |  |
| t: +353 (0)51 878888 f: +353 (0)51 878794e: r                                                                                                                                                                          | nail@cjfa.iew: www.cjfa.ie                                                         |  |  |
| PLANNING APPLICATION TO 'AN B                                                                                                                                                                                          | ORD PLEANALA'                                                                      |  |  |
| CLIENT: KILKENNY COUNTY COUN                                                                                                                                                                                           | -                                                                                  |  |  |
| JOB: Social Housing Developmen<br>Thomastown, Co. Kilkenny                                                                                                                                                             | nt at Ladywell,                                                                    |  |  |
| SIDE ELEVATIONS - HOUSE TYPE A & B<br>NO'S. 1 & 2                                                                                                                                                                      |                                                                                    |  |  |