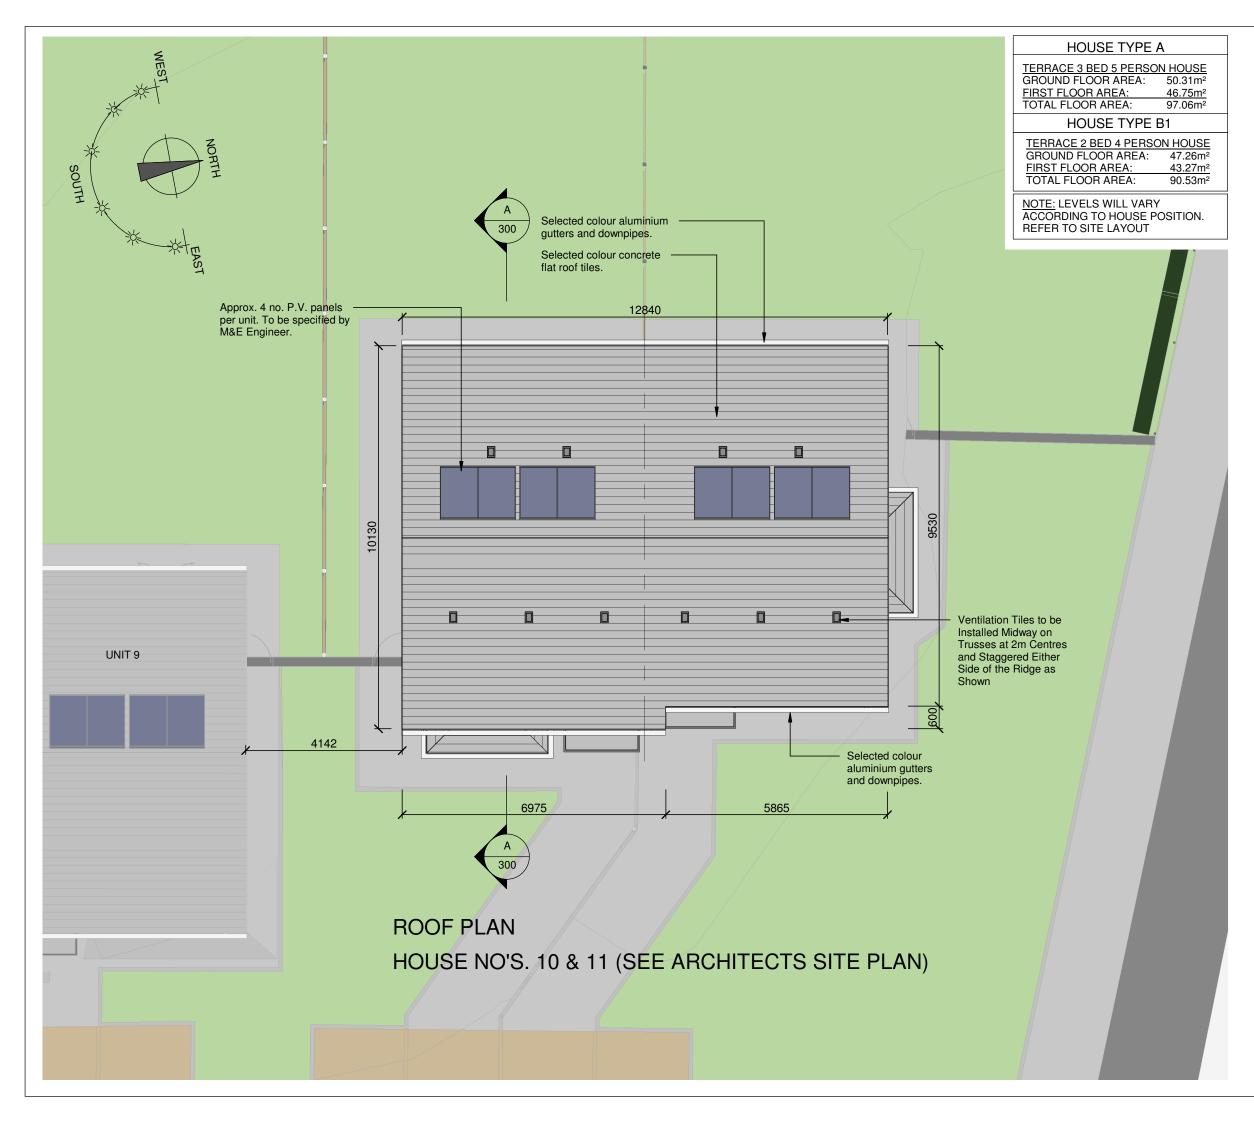

# CJFA C.J. Falconer + Associates ARCHITECTS

St. Patrick's House, Newtown, Waterford, IrelandX91-RR76 t: +353 (0)51 878888 f: +353 (0)51 878794e: mail@cjfa.iew: www.cjfa.ie

PLANNING APPLICATION TO 'AN BORD PLEANÁLA'

#### CLIENT: KILKENNY COUNTY COUNCIL

JOB:

Social Housing Development at Ladywell, Thomastown, Co. Kilkenny DRAWING

### ROOF PLAN - HOUSE TYPE A & B NO'S. 1 & 2

DATE: 17.06.2020 DRAWN: PJ DOYLE

SCALE: 1:100 @ A3 CHECKED: GARY FALCONER

| JOB NUMBER: | DWG NUMBER: | REVISION: |
|-------------|-------------|-----------|
| 2019018     | PL-202      |           |