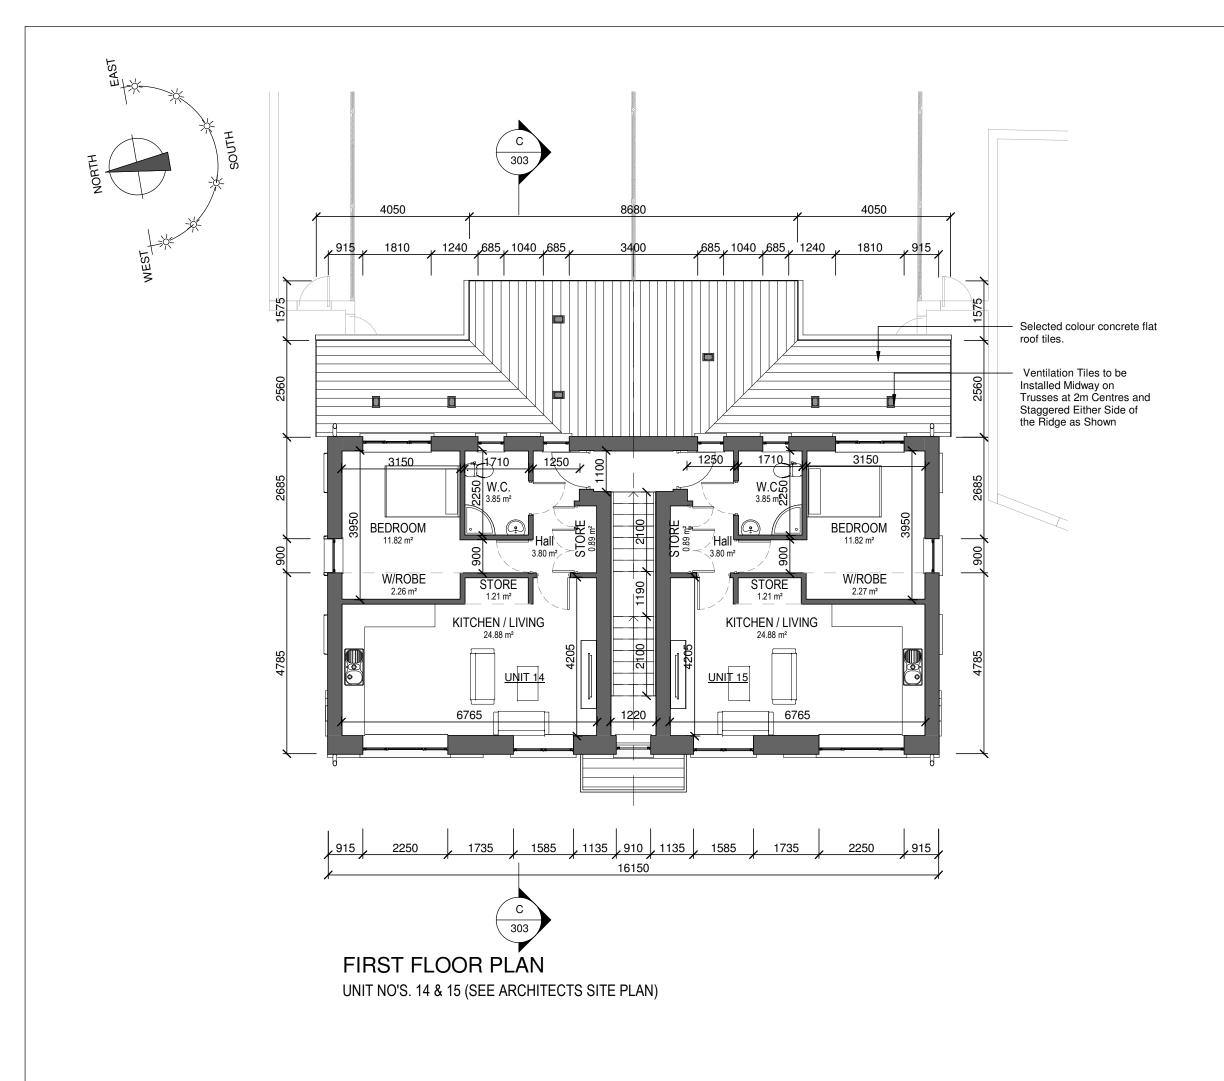

# C.J. Falconer + Associates

| PLANNING APPLICATION TO 'AN BORD PLEANÁLA' |          |              |          |         |           |
|--------------------------------------------|----------|--------------|----------|---------|-----------|
|                                            |          |              |          |         |           |
| CLIENT:                                    | KILK     | ENNY COUNT   | Y COU    | NCIL    |           |
| JOB:                                       |          |              |          |         | adywell,  |
| DRAWING:                                   |          |              |          |         |           |
|                                            | FIRS     | ST FLOOR PLA | IN - HOU | JSE TY  | ′PE A & B |
|                                            | NO'S     | 8.1&2        |          |         |           |
| DATE:                                      | 17.06.20 | 20           | SCALE:   | 1:100@  | A3        |
| DRAWN: PJ DOYLE                            |          | CHECKED:     | GARY FA  | ALCONER |           |
|                                            |          |              |          |         |           |
| JOB NUMBE                                  |          | DWG NUMBER:  |          |         | REVISION: |
| 2019018 PL-201                             |          |              |          |         |           |