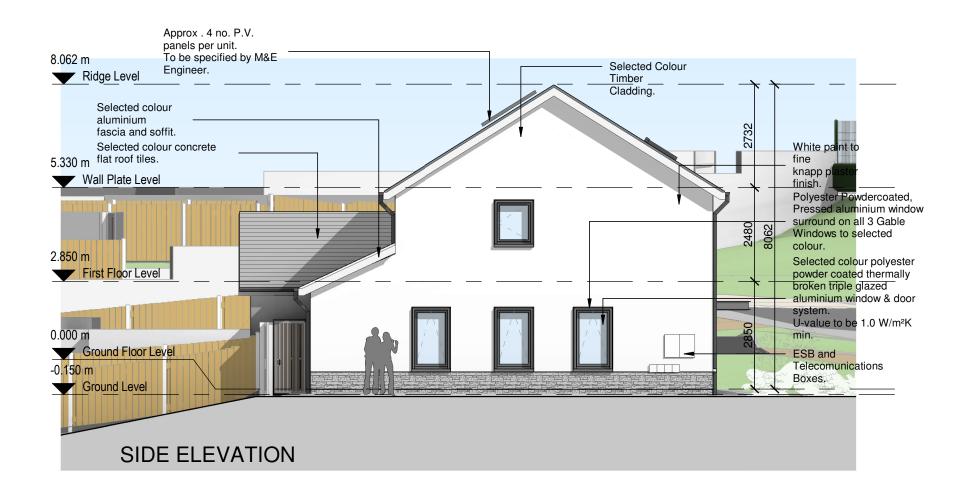

# SIDE ELEVATION

| DO NOT SCALE FROM THIS DRAWING. USE FIGURED DI<br>VERIFY DIMESIONS ON SITE AND REPORT ANY DISCREPANCIES<br>THIS DRAWING TO BE READ IN CONJUNCTION WITH THE A<br>© THIS DRAWING IS COPYRIGHT AND MAY ONLY BE REPRODUCED | TO THE ARCHITECTS IMMEDIATELY.<br>RCHITECTS SPECIFICATION.                         |  |  |
|------------------------------------------------------------------------------------------------------------------------------------------------------------------------------------------------------------------------|------------------------------------------------------------------------------------|--|--|
| NOTES:                                                                                                                                                                                                                 |                                                                                    |  |  |
| HOUSE TYPE A                                                                                                                                                                                                           |                                                                                    |  |  |
| TERRACE 3 BED 5 PERSON<br>GROUND FLOOR AREA:<br>FIRST FLOOR AREA:<br>TOTAL FLOOR AREA:                                                                                                                                 |                                                                                    |  |  |
| HOUSE TYPE B                                                                                                                                                                                                           |                                                                                    |  |  |
| TERRACE 2 BED 4 PERSON<br>GROUND FLOOR AREA:<br>FIRST FLOOR AREA:<br>TOTAL FLOOR AREA:                                                                                                                                 | <u>NHOUSE</u><br>46.29m <sup>2</sup><br>43.27m <sup>2</sup><br>89.56m <sup>2</sup> |  |  |
| NOTE: LEVELS WILL VARY<br>ACCORDING TO HOUSE PO<br>REFER TO SITE LAYOUT                                                                                                                                                | SITION.                                                                            |  |  |
|                                                                                                                                                                                                                        |                                                                                    |  |  |
|                                                                                                                                                                                                                        |                                                                                    |  |  |
|                                                                                                                                                                                                                        |                                                                                    |  |  |
|                                                                                                                                                                                                                        |                                                                                    |  |  |
|                                                                                                                                                                                                                        |                                                                                    |  |  |
|                                                                                                                                                                                                                        |                                                                                    |  |  |
|                                                                                                                                                                                                                        |                                                                                    |  |  |
| REV DATE DRAWN NOTES                                                                                                                                                                                                   |                                                                                    |  |  |
|                                                                                                                                                                                                                        | alconer<br>ociates                                                                 |  |  |
| t: +353 (0)51 878888 f: +353 (0)51 878794e: r                                                                                                                                                                          | nail@cjfa.iew: www.cjfa.ie                                                         |  |  |
| PLANNING APPLICATION TO 'AN B                                                                                                                                                                                          | ORD PLEANALA'                                                                      |  |  |
| CLIENT: KILKENNY COUNTY COUN                                                                                                                                                                                           | -                                                                                  |  |  |
| JOB: Social Housing Developmen<br>Thomastown, Co. Kilkenny                                                                                                                                                             | nt at Ladywell,                                                                    |  |  |
| SIDE ELEVATIONS - HOUSE TYPE A & B<br>NO'S. 1 & 2                                                                                                                                                                      |                                                                                    |  |  |