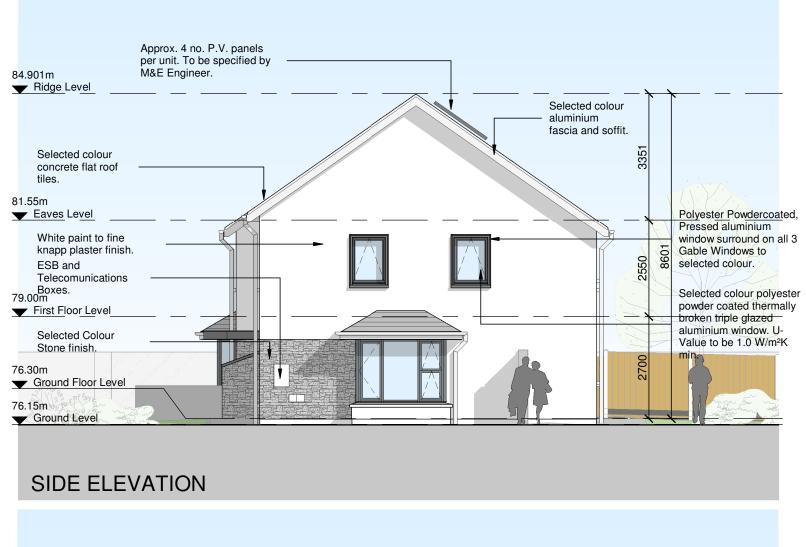

# SIDE ELEVATION

| DO NOT SCALE FROM THIS DRAWING. USE FIGURED DI<br>VERIFY DIMESIONS ON SITE AND REPORT ANY DISCREPANCIES<br>THIS DRAWING TO BE READ IN CONJUNCTION WITH THE A<br>© THIS DRAWING IS COPYRIGHT AND MAY ONLY BE REPRODUCED | TO THE ARCHITECTS IMMEDIATELY.<br>RCHITECTS SPECIFICATION.                         |  |  |
|------------------------------------------------------------------------------------------------------------------------------------------------------------------------------------------------------------------------|------------------------------------------------------------------------------------|--|--|
| NOTES:                                                                                                                                                                                                                 |                                                                                    |  |  |
| HOUSE TYPE A                                                                                                                                                                                                           |                                                                                    |  |  |
| TERRACE 3 BED 5 PERSON<br>GROUND FLOOR AREA:<br>FIRST FLOOR AREA:<br>TOTAL FLOOR AREA:                                                                                                                                 |                                                                                    |  |  |
| HOUSE TYPE B                                                                                                                                                                                                           |                                                                                    |  |  |
| TERRACE 2 BED 4 PERSON<br>GROUND FLOOR AREA:<br>FIRST FLOOR AREA:<br>TOTAL FLOOR AREA:                                                                                                                                 | <u>NHOUSE</u><br>46.29m <sup>2</sup><br>43.27m <sup>2</sup><br>89.56m <sup>2</sup> |  |  |
| NOTE: LEVELS WILL VARY<br>ACCORDING TO HOUSE PO<br>REFER TO SITE LAYOUT                                                                                                                                                | SITION.                                                                            |  |  |
|                                                                                                                                                                                                                        |                                                                                    |  |  |
|                                                                                                                                                                                                                        |                                                                                    |  |  |
|                                                                                                                                                                                                                        |                                                                                    |  |  |
|                                                                                                                                                                                                                        |                                                                                    |  |  |
|                                                                                                                                                                                                                        |                                                                                    |  |  |
|                                                                                                                                                                                                                        |                                                                                    |  |  |
|                                                                                                                                                                                                                        |                                                                                    |  |  |
| REV DATE DRAWN NOTES                                                                                                                                                                                                   |                                                                                    |  |  |
|                                                                                                                                                                                                                        | alconer<br>ociates                                                                 |  |  |
| t: +353 (0)51 878888 f: +353 (0)51 878794e: r                                                                                                                                                                          | nail@cjfa.iew: www.cjfa.ie                                                         |  |  |
| PLANNING APPLICATION TO 'AN B                                                                                                                                                                                          | ORD PLEANALA'                                                                      |  |  |
| CLIENT: KILKENNY COUNTY COUN                                                                                                                                                                                           | -                                                                                  |  |  |
| JOB: Social Housing Developmen<br>Thomastown, Co. Kilkenny                                                                                                                                                             | nt at Ladywell,                                                                    |  |  |
| SIDE ELEVATIONS - HOUSE TYPE A & B<br>NO'S. 1 & 2                                                                                                                                                                      |                                                                                    |  |  |

| DATE:  | 17.06.2020 | SC  | ALE:   | 1:100 @ A3    |
|--------|------------|-----|--------|---------------|
| DRAWN: | PJ DOYLE   | CHE | ECKED: | GARY FALCONER |
|        |            |     |        |               |

| JOB NUMBER: | DWG NUMBER: | REVISION: |
|-------------|-------------|-----------|
| 2019018     | PL-401      |           |
|             |             |           |

| <u>SE</u><br>m <sup>2</sup><br>m <sup>2</sup><br>m <sup>2</sup> |  |
|-----------------------------------------------------------------|--|
|                                                                 |  |
| 1 <u>SE</u><br>9m²<br>7 <u>m²</u><br>8m²                        |  |
| N.                                                              |  |
|                                                                 |  |