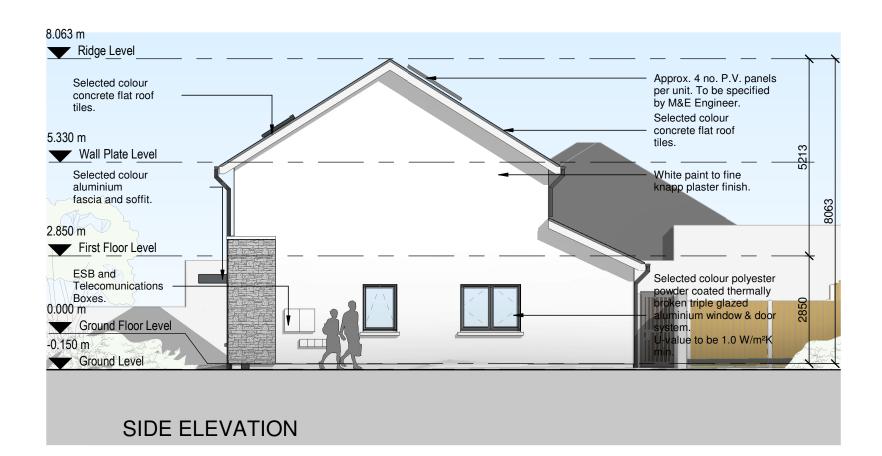

# SIDE ELEVATION

| DO NOT SCALE FROM THIS DRAWING. USE FIGURED DI<br>VERIFY DIMESIONS ON SITE AND REPORT ANY DISCREPANCIES<br>THIS DRAWING TO BE READ IN CONJUNCTION WITH THE A<br>© THIS DRAWING IS COPYRIGHT AND MAY ONLY BE REPRODUCED | TO THE ARCHITECTS IMMEDIATELY.<br>RCHITECTS SPECIFICATION.                         |  |  |
|------------------------------------------------------------------------------------------------------------------------------------------------------------------------------------------------------------------------|------------------------------------------------------------------------------------|--|--|
| NOTES:                                                                                                                                                                                                                 |                                                                                    |  |  |
| HOUSE TYPE A                                                                                                                                                                                                           |                                                                                    |  |  |
| TERRACE 3 BED 5 PERSON<br>GROUND FLOOR AREA:<br>FIRST FLOOR AREA:<br>TOTAL FLOOR AREA:                                                                                                                                 |                                                                                    |  |  |
| HOUSE TYPE B                                                                                                                                                                                                           |                                                                                    |  |  |
| TERRACE 2 BED 4 PERSON<br>GROUND FLOOR AREA:<br>FIRST FLOOR AREA:<br>TOTAL FLOOR AREA:                                                                                                                                 | <u>NHOUSE</u><br>46.29m <sup>2</sup><br>43.27m <sup>2</sup><br>89.56m <sup>2</sup> |  |  |
| NOTE: LEVELS WILL VARY<br>ACCORDING TO HOUSE PO<br>REFER TO SITE LAYOUT                                                                                                                                                | SITION.                                                                            |  |  |
|                                                                                                                                                                                                                        |                                                                                    |  |  |
|                                                                                                                                                                                                                        |                                                                                    |  |  |
|                                                                                                                                                                                                                        |                                                                                    |  |  |
|                                                                                                                                                                                                                        |                                                                                    |  |  |
|                                                                                                                                                                                                                        |                                                                                    |  |  |
|                                                                                                                                                                                                                        |                                                                                    |  |  |
|                                                                                                                                                                                                                        |                                                                                    |  |  |
| REV DATE DRAWN NOTES                                                                                                                                                                                                   |                                                                                    |  |  |
|                                                                                                                                                                                                                        | alconer<br>ociates                                                                 |  |  |
| t: +353 (0)51 878888 f: +353 (0)51 878794e: r                                                                                                                                                                          | nail@cjfa.iew: www.cjfa.ie                                                         |  |  |
| PLANNING APPLICATION TO 'AN B                                                                                                                                                                                          | ORD PLEANALA'                                                                      |  |  |
| CLIENT: KILKENNY COUNTY COUN                                                                                                                                                                                           | -                                                                                  |  |  |
| JOB: Social Housing Developmen<br>Thomastown, Co. Kilkenny                                                                                                                                                             | nt at Ladywell,                                                                    |  |  |
| SIDE ELEVATIONS - HOUSE TYPE A & B<br>NO'S. 1 & 2                                                                                                                                                                      |                                                                                    |  |  |