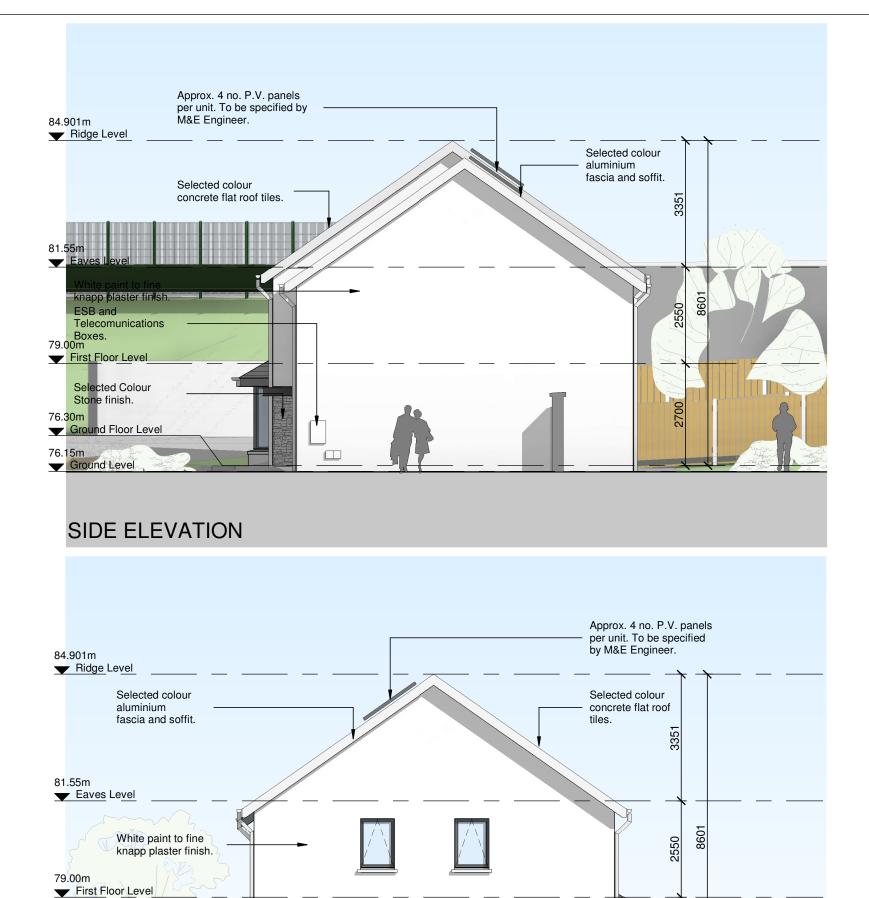

| DO NOT SCALE FROM THIS DRAWING. USE FIGURED DIMENSIONS IN ALL CASES.<br>VERIFY DIMENSIONS ON SITE AND REPORT ANY DISCREPANCIES TO THE ARCHITECTS IMMEDIATELY.<br>THIS DRAWING TO BE READ IN COLUMCITION WITH THE ARCHITECTS SPECIFICATION.<br>© THIS DRAWING IS COPYRIGHT AND MAY ONLY BE REPRODUCED WITH THE ARCHITECTS PERMISSION.                                                                                                                                                          |
|-----------------------------------------------------------------------------------------------------------------------------------------------------------------------------------------------------------------------------------------------------------------------------------------------------------------------------------------------------------------------------------------------------------------------------------------------------------------------------------------------|
| NOTES:                                                                                                                                                                                                                                                                                                                                                                                                                                                                                        |
| NOTES:<br>HOUSE TYPE A<br><u>TERRACE 3 BED 5 PERSON HOUSE</u><br>GROUND FLOOR AREA: 50.31m <sup>2</sup><br><u>FIRST FLOOR AREA</u> : 46.75m <sup>2</sup><br>TOTAL FLOOR AREA: 97.06m <sup>2</sup><br><u>HOUSE TYPE B</u><br><u>TERRACE 2 BED 4 PERSON HOUSE</u><br>GROUND FLOOR AREA: 46.29m <sup>2</sup><br><u>FIRST FLOOR AREA</u> : 43.27m <sup>2</sup><br>TOTAL FLOOR AREA: 89.56m <sup>2</sup><br><u>NOTE</u> : LEVELS WILL VARY<br>ACCORDING TO HOUSE POSITION.<br>REFER TO SITE LAYOUT |
|                                                                                                                                                                                                                                                                                                                                                                                                                                                                                               |
|                                                                                                                                                                                                                                                                                                                                                                                                                                                                                               |
|                                                                                                                                                                                                                                                                                                                                                                                                                                                                                               |
|                                                                                                                                                                                                                                                                                                                                                                                                                                                                                               |
|                                                                                                                                                                                                                                                                                                                                                                                                                                                                                               |
| REV DATE DRAWN NOTES                                                                                                                                                                                                                                                                                                                                                                                                                                                                          |
| CJFA<br>ARCHITECTS<br>C.J. Falconer<br>+ Associates<br>ARCHITECTS                                                                                                                                                                                                                                                                                                                                                                                                                             |
| St. Patrick's House, Newtown, Waterford, IrelandX91-RR76<br>t: +353 (0)51 878888 f: +353 (0)51 878794e: mail@cjfa.iew: www.cjfa.ie                                                                                                                                                                                                                                                                                                                                                            |
| PLANNING APPLICATION TO 'AN BORD PLEANÁLA'                                                                                                                                                                                                                                                                                                                                                                                                                                                    |
|                                                                                                                                                                                                                                                                                                                                                                                                                                                                                               |

JOB: Social Housing Development at Ladywell, Thomastown, Co. Kilkenny

| DRAWING: | ELEVATIONS - HC<br>NO'S. 1 & 2 | USE TY   | ′PE A & B     |
|----------|--------------------------------|----------|---------------|
| DATE:    | 17.06.2020                     | SCALE:   | 1:100 @ A3    |
| DRAWN:   | PJ DOYLE                       | CHECKED: | GARY FALCONER |

| JOB NUMBER: | DWG NUMBER: | REVISION: |
|-------------|-------------|-----------|
| 2019018     | PL-400      |           |

# SIDE ELEVATION

| DO NOT SCALE FROM THIS DRAWING. USE FIGURED DI<br>VERIFY DIMESIONS ON SITE AND REPORT ANY DISCREPANCIES<br>THIS DRAWING TO BE READ IN CONJUNCTION WITH THE A<br>© THIS DRAWING IS COPYRIGHT AND MAY ONLY BE REPRODUCED | TO THE ARCHITECTS IMMEDIATELY.<br>RCHITECTS SPECIFICATION.                         |  |  |
|------------------------------------------------------------------------------------------------------------------------------------------------------------------------------------------------------------------------|------------------------------------------------------------------------------------|--|--|
| NOTES:                                                                                                                                                                                                                 |                                                                                    |  |  |
| HOUSE TYPE A                                                                                                                                                                                                           |                                                                                    |  |  |
| TERRACE 3 BED 5 PERSON<br>GROUND FLOOR AREA:<br>FIRST FLOOR AREA:<br>TOTAL FLOOR AREA:                                                                                                                                 |                                                                                    |  |  |
| HOUSE TYPE B                                                                                                                                                                                                           |                                                                                    |  |  |
| TERRACE 2 BED 4 PERSON<br>GROUND FLOOR AREA:<br>FIRST FLOOR AREA:<br>TOTAL FLOOR AREA:                                                                                                                                 | <u>NHOUSE</u><br>46.29m <sup>2</sup><br>43.27m <sup>2</sup><br>89.56m <sup>2</sup> |  |  |
| NOTE: LEVELS WILL VARY<br>ACCORDING TO HOUSE PO<br>REFER TO SITE LAYOUT                                                                                                                                                | SITION.                                                                            |  |  |
|                                                                                                                                                                                                                        |                                                                                    |  |  |
|                                                                                                                                                                                                                        |                                                                                    |  |  |
|                                                                                                                                                                                                                        |                                                                                    |  |  |
|                                                                                                                                                                                                                        |                                                                                    |  |  |
|                                                                                                                                                                                                                        |                                                                                    |  |  |
|                                                                                                                                                                                                                        |                                                                                    |  |  |
|                                                                                                                                                                                                                        |                                                                                    |  |  |
| REV DATE DRAWN NOTES                                                                                                                                                                                                   |                                                                                    |  |  |
|                                                                                                                                                                                                                        | alconer<br>ociates                                                                 |  |  |
| t: +353 (0)51 878888 f: +353 (0)51 878794e: r                                                                                                                                                                          | nail@cjfa.iew: www.cjfa.ie                                                         |  |  |
| PLANNING APPLICATION TO 'AN B                                                                                                                                                                                          | ORD PLEANALA'                                                                      |  |  |
| CLIENT: KILKENNY COUNTY COUN                                                                                                                                                                                           | -                                                                                  |  |  |
| JOB: Social Housing Developmen<br>Thomastown, Co. Kilkenny                                                                                                                                                             | nt at Ladywell,                                                                    |  |  |
| SIDE ELEVATIONS - HOUSE TYPE A & B<br>NO'S. 1 & 2                                                                                                                                                                      |                                                                                    |  |  |

| DATE:  | 17.06.2020 | SC  | ALE:   | 1:100 @ A3    |
|--------|------------|-----|--------|---------------|
| DRAWN: | PJ DOYLE   | CHE | ECKED: | GARY FALCONER |
|        |            |     |        |               |

| JOB NUMBER: | DWG NUMBER: | REVISION: |
|-------------|-------------|-----------|
| 2019018     | PL-401      |           |
|             |             |           |

| <u>SE</u><br>m <sup>2</sup><br>m <sup>2</sup><br>m <sup>2</sup> |  |
|-----------------------------------------------------------------|--|
|                                                                 |  |
| 1 <u>SE</u><br>9m²<br>7 <u>m²</u><br>8m²                        |  |
| N.                                                              |  |
|                                                                 |  |