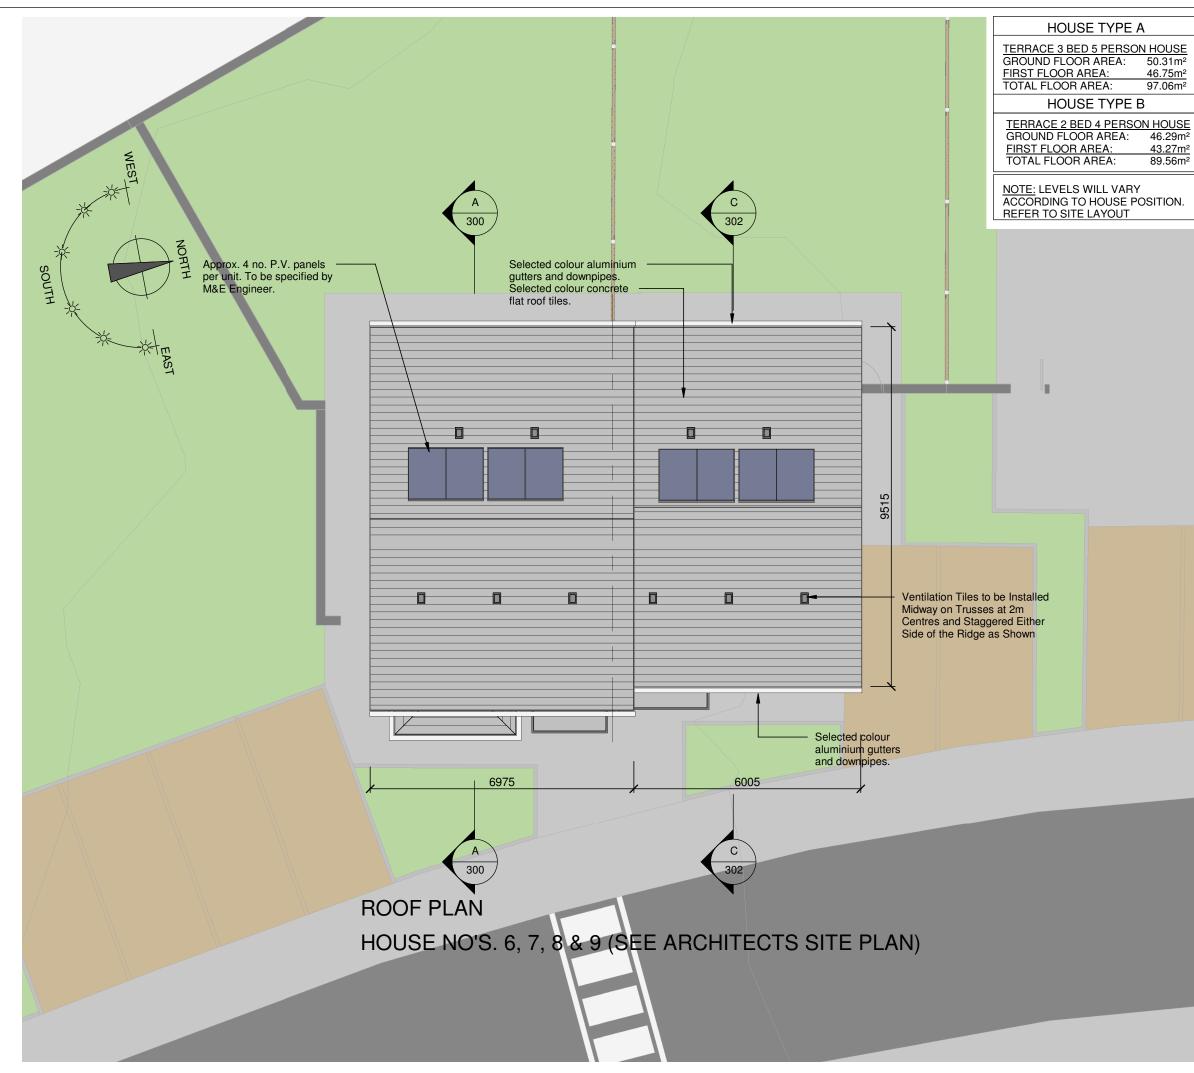

### ROOF PLAN - HOUSE TYPE A & B NO'S. 1 & 2

DATE: 17.06.2020 DRAWN: PJ DOYLE

SCALE: 1:100 @ A3 CHECKED: GARY FALCONER

| JOB NUMBER: | DWG NUMBER: | REVISION: |
|-------------|-------------|-----------|
| 2019018     | PL-202      |           |

#### CLIENT: KILKENNY COUNTY COUNCIL

JOB:

Social Housing Development at Ladywell, Thomastown, Co. Kilkenny DRAWING