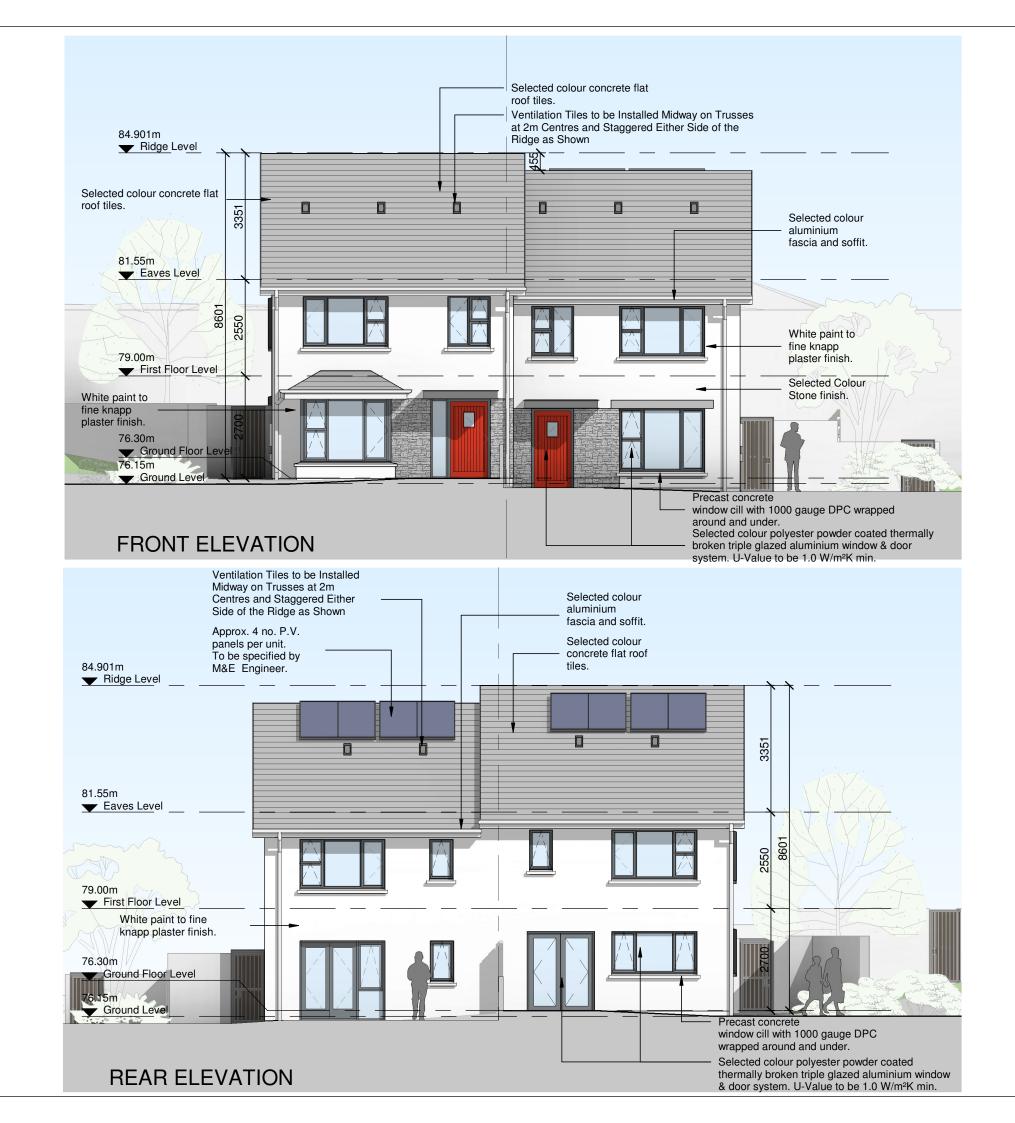

JOB: Social Housing Development at Ladywell, Thomastown, Co. Kilkenny

| DRAWING: | ELEVATIONS - HC<br>NO'S. 1 & 2 | USE TY   | ′PE A & B     |
|----------|--------------------------------|----------|---------------|
| DATE:    | 17.06.2020                     | SCALE:   | 1:100 @ A3    |
| DRAWN:   | PJ DOYLE                       | CHECKED: | GARY FALCONER |

# SIDE ELEVATION

| DO NOT SCALE FROM THIS DRAWING. USE FIGURED DI<br>VERIFY DIMESIONS ON SITE AND REPORT ANY DISCREPANCIES<br>THIS DRAWING TO BE READ IN CONJUNCTION WITH THE A<br>© THIS DRAWING IS COPYRIGHT AND MAY ONLY BE REPRODUCED | TO THE ARCHITECTS IMMEDIATELY.<br>RCHITECTS SPECIFICATION.                         |  |  |
|------------------------------------------------------------------------------------------------------------------------------------------------------------------------------------------------------------------------|------------------------------------------------------------------------------------|--|--|
| NOTES:                                                                                                                                                                                                                 |                                                                                    |  |  |
| HOUSE TYPE A                                                                                                                                                                                                           |                                                                                    |  |  |
| TERRACE 3 BED 5 PERSON<br>GROUND FLOOR AREA:<br>FIRST FLOOR AREA:<br>TOTAL FLOOR AREA:                                                                                                                                 |                                                                                    |  |  |
| HOUSE TYPE B                                                                                                                                                                                                           |                                                                                    |  |  |
| TERRACE 2 BED 4 PERSON<br>GROUND FLOOR AREA:<br>FIRST FLOOR AREA:<br>TOTAL FLOOR AREA:                                                                                                                                 | <u>NHOUSE</u><br>46.29m <sup>2</sup><br>43.27m <sup>2</sup><br>89.56m <sup>2</sup> |  |  |
| NOTE: LEVELS WILL VARY<br>ACCORDING TO HOUSE PO<br>REFER TO SITE LAYOUT                                                                                                                                                | SITION.                                                                            |  |  |
|                                                                                                                                                                                                                        |                                                                                    |  |  |
|                                                                                                                                                                                                                        |                                                                                    |  |  |
|                                                                                                                                                                                                                        |                                                                                    |  |  |
|                                                                                                                                                                                                                        |                                                                                    |  |  |
|                                                                                                                                                                                                                        |                                                                                    |  |  |
|                                                                                                                                                                                                                        |                                                                                    |  |  |
|                                                                                                                                                                                                                        |                                                                                    |  |  |
| REV DATE DRAWN NOTES                                                                                                                                                                                                   |                                                                                    |  |  |
|                                                                                                                                                                                                                        | alconer<br>ociates                                                                 |  |  |
| t: +353 (0)51 878888 f: +353 (0)51 878794e: r                                                                                                                                                                          | nail@cjfa.iew: www.cjfa.ie                                                         |  |  |
| PLANNING APPLICATION TO 'AN B                                                                                                                                                                                          | ORD PLEANALA'                                                                      |  |  |
| CLIENT: KILKENNY COUNTY COUN                                                                                                                                                                                           | -                                                                                  |  |  |
| JOB: Social Housing Developmen<br>Thomastown, Co. Kilkenny                                                                                                                                                             | nt at Ladywell,                                                                    |  |  |
| SIDE ELEVATIONS - HOUSE TYPE A & B<br>NO'S. 1 & 2                                                                                                                                                                      |                                                                                    |  |  |