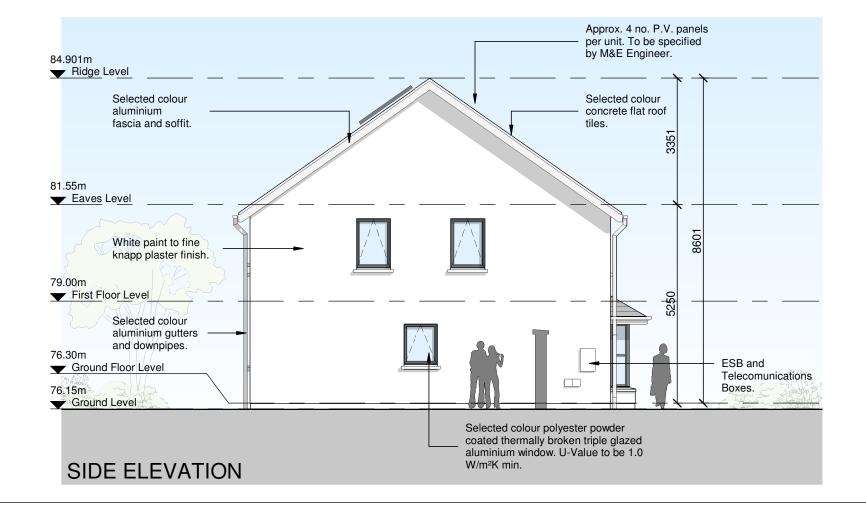

# SIDE ELEVATION

| DO NOT SCALE FROM THIS DRAWING. USE FIGURED DI<br>VERIFY DIMESIONS ON SITE AND REPORT ANY DISCREPANCIES<br>THIS DRAWING TO BE READ IN CONJUNCTION WITH THE A<br>© THIS DRAWING IS COPYRIGHT AND MAY ONLY BE REPRODUCED | TO THE ARCHITECTS IMMEDIATELY.<br>RCHITECTS SPECIFICATION.                         |  |  |
|------------------------------------------------------------------------------------------------------------------------------------------------------------------------------------------------------------------------|------------------------------------------------------------------------------------|--|--|
| NOTES:                                                                                                                                                                                                                 |                                                                                    |  |  |
| HOUSE TYPE A                                                                                                                                                                                                           |                                                                                    |  |  |
| TERRACE 3 BED 5 PERSON<br>GROUND FLOOR AREA:<br>FIRST FLOOR AREA:<br>TOTAL FLOOR AREA:                                                                                                                                 |                                                                                    |  |  |
| HOUSE TYPE B                                                                                                                                                                                                           |                                                                                    |  |  |
| TERRACE 2 BED 4 PERSON<br>GROUND FLOOR AREA:<br>FIRST FLOOR AREA:<br>TOTAL FLOOR AREA:                                                                                                                                 | <u>NHOUSE</u><br>46.29m <sup>2</sup><br>43.27m <sup>2</sup><br>89.56m <sup>2</sup> |  |  |
| NOTE: LEVELS WILL VARY<br>ACCORDING TO HOUSE PO<br>REFER TO SITE LAYOUT                                                                                                                                                | SITION.                                                                            |  |  |
|                                                                                                                                                                                                                        |                                                                                    |  |  |
|                                                                                                                                                                                                                        |                                                                                    |  |  |
|                                                                                                                                                                                                                        |                                                                                    |  |  |
|                                                                                                                                                                                                                        |                                                                                    |  |  |
|                                                                                                                                                                                                                        |                                                                                    |  |  |
|                                                                                                                                                                                                                        |                                                                                    |  |  |
|                                                                                                                                                                                                                        |                                                                                    |  |  |
| REV DATE DRAWN NOTES                                                                                                                                                                                                   |                                                                                    |  |  |
|                                                                                                                                                                                                                        | alconer<br>ociates                                                                 |  |  |
| t: +353 (0)51 878888 f: +353 (0)51 878794e: r                                                                                                                                                                          | nail@cjfa.iew: www.cjfa.ie                                                         |  |  |
| PLANNING APPLICATION TO 'AN B                                                                                                                                                                                          | ORD PLEANALA'                                                                      |  |  |
| CLIENT: KILKENNY COUNTY COUN                                                                                                                                                                                           | -                                                                                  |  |  |
| JOB: Social Housing Developmen<br>Thomastown, Co. Kilkenny                                                                                                                                                             | nt at Ladywell,                                                                    |  |  |
| SIDE ELEVATIONS - HOUSE TYPE A & B<br>NO'S. 1 & 2                                                                                                                                                                      |                                                                                    |  |  |

| DATE:  | 17.06.2020 | SC  | ALE:   | 1:100 @ A3    |
|--------|------------|-----|--------|---------------|
| DRAWN: | PJ DOYLE   | CHE | ECKED: | GARY FALCONER |
|        |            |     |        |               |

| JOB NUMBER: | DWG NUMBER: | REVISION: |
|-------------|-------------|-----------|
| 2019018     | PL-401      |           |
|             |             |           |

| <u>SE</u><br>m <sup>2</sup><br>m <sup>2</sup><br>m <sup>2</sup> |  |
|-----------------------------------------------------------------|--|
|                                                                 |  |
| 1 <u>SE</u><br>9m²<br>7 <u>m²</u><br>8m²                        |  |
| N.                                                              |  |
|                                                                 |  |