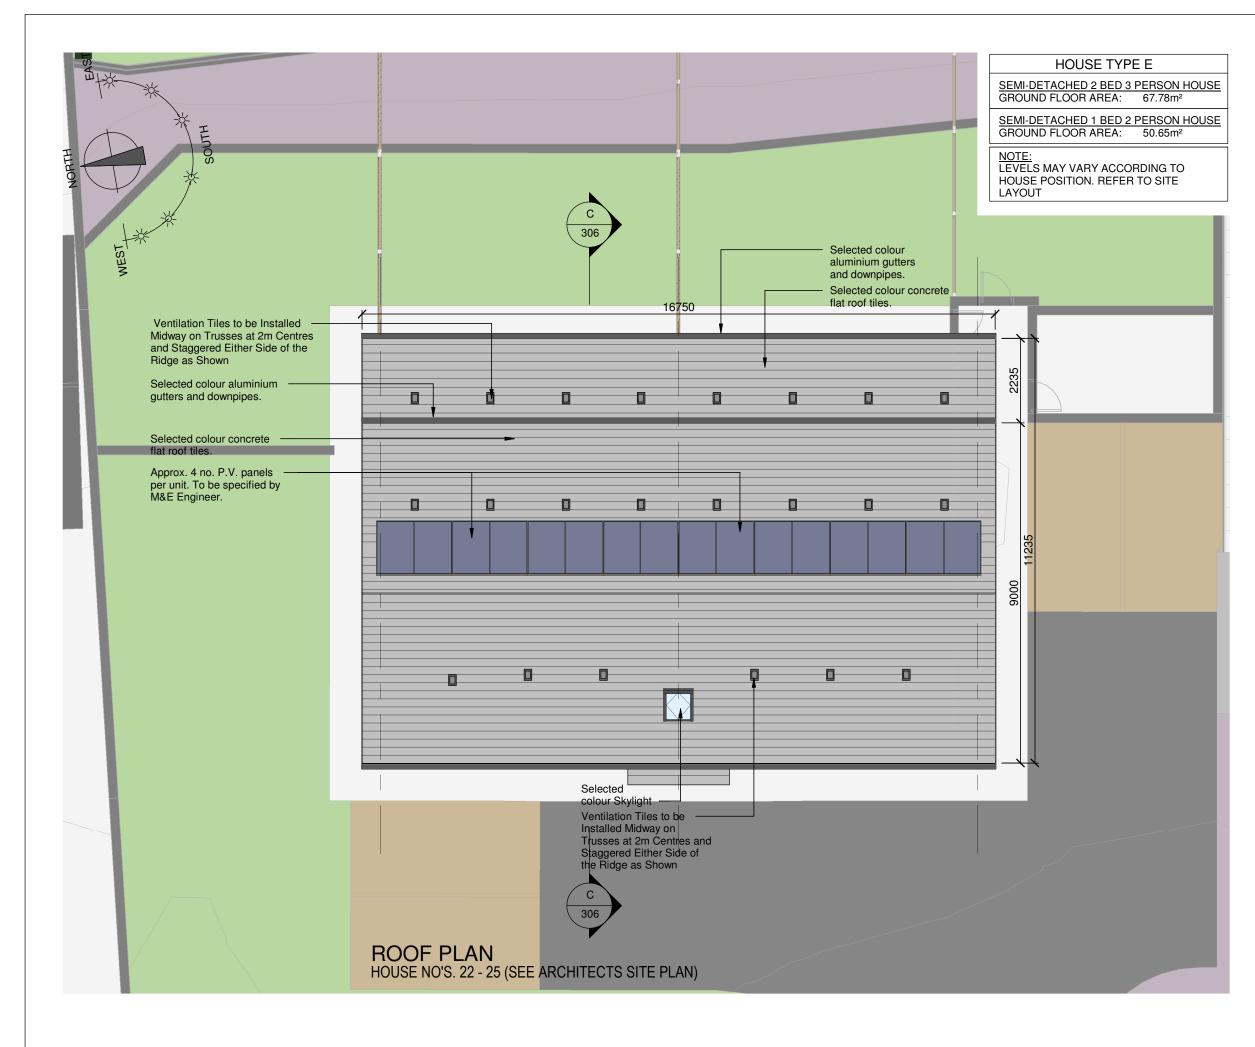

### ROOF PLAN - HOUSE TYPE A & B NO'S. 1 & 2

DATE: 17.06.2020 DRAWN: PJ DOYLE

SCALE: 1:100 @ A3 CHECKED: GARY FALCONER

| JOB NUMBER: | DWG NUMBER: | REVISION: |
|-------------|-------------|-----------|
| 2019018     | PL-202      |           |