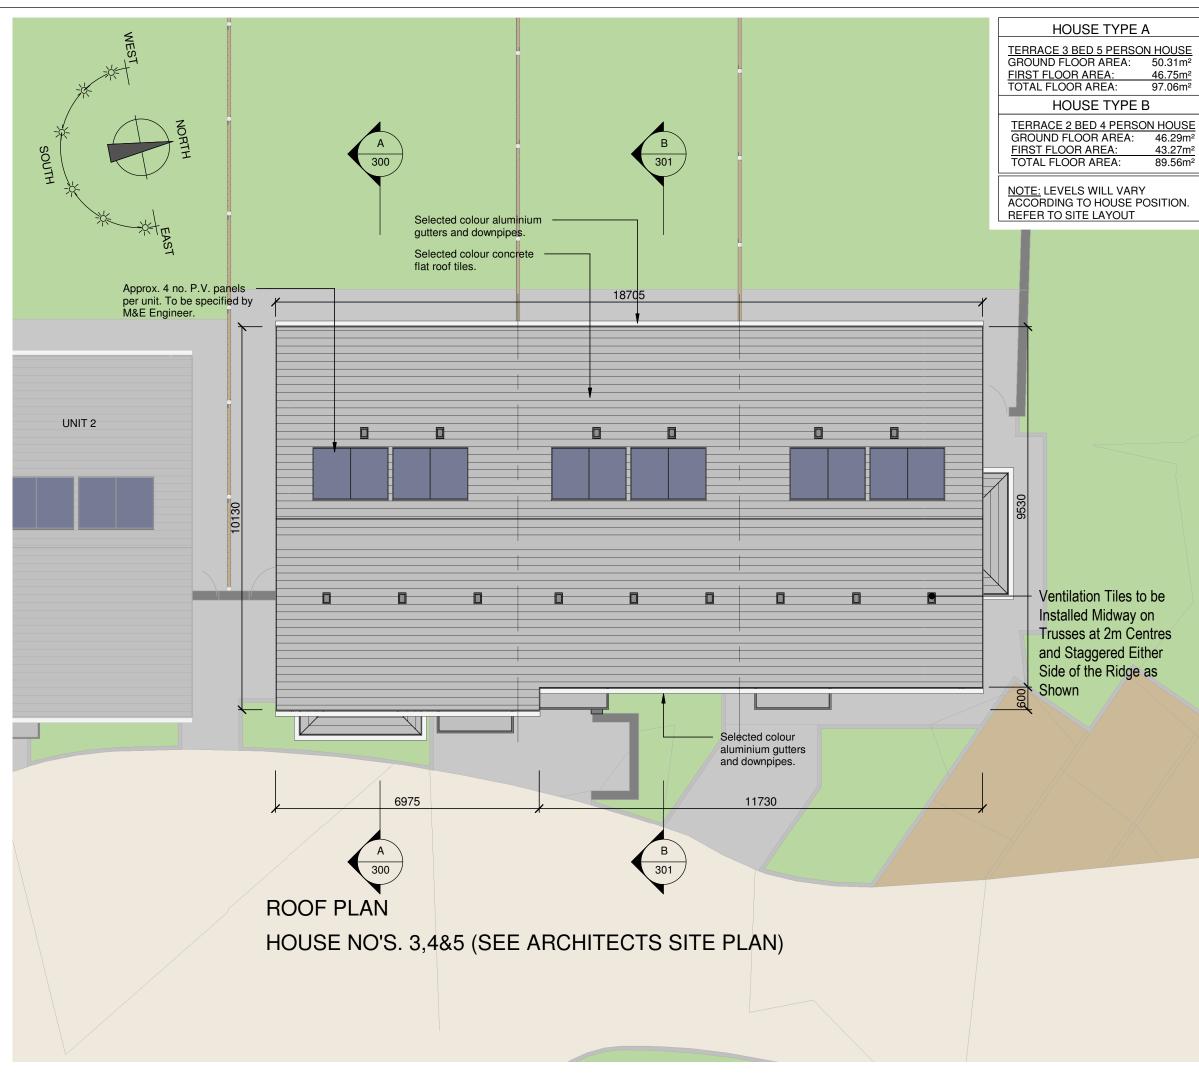

# CJFA C.J. Falconer + Associates ARCHITECTS

| PLANNING APPLICATION TO 'AN BORD PLEANÁLA' |             |                                  |         |        |           |  |
|--------------------------------------------|-------------|----------------------------------|---------|--------|-----------|--|
| CLIENT:                                    | KILK        | ENNY COUNT                       | Y COU   | NCIL   |           |  |
| JOB:                                       |             | al Housing Dev<br>nastown, Co. K |         |        | adywell,  |  |
| DRAWING:                                   | ROC<br>3,4& | )F PLAN - HOL<br>5               | ISE TYI | PE A & | B NO'S.   |  |
| DATE:                                      | 17.06.20    | 020                              | SCALE:  | 1:100@ | A3        |  |
| DRAWN: PJ DOYLE CHECKED: GARY FALCONER     |             |                                  |         |        |           |  |
|                                            |             |                                  |         |        |           |  |
| JOB NUMBER: DWG NUMBER: PL-20              |             |                                  | 5       |        | REVISION: |  |

|                       | VERIFY DIN<br>THI | MENSIONS O | ALE FROM THIS I<br>ON SITE AND REI<br>TO BE READ IN<br>PYRIGHT AND M. | PORT ANY D | ISCREPANCIES       | TO THE ARC     | N ALL CASES.<br>HITECTS IMMEDIA<br>SPECIFICATION.<br>RCHITECTS PERMI | TELY.<br>SSION. |
|-----------------------|-------------------|------------|-----------------------------------------------------------------------|------------|--------------------|----------------|----------------------------------------------------------------------|-----------------|
|                       | NOTES:            |            |                                                                       |            |                    |                |                                                                      |                 |
|                       |                   |            | НОІ                                                                   | ISE T      | YPE A              | 1              |                                                                      |                 |
|                       |                   | TERR       | ACE 3 B                                                               | ED 5 F     | PERSO              | N HOU          | <u>SE</u>                                                            |                 |
|                       |                   | FIRST      | IND FLO                                                               | AREA       | .:                 | 50.31<br>46.75 | <u>m²</u>                                                            |                 |
|                       |                   |            | L FLOOF<br>HOU                                                        |            | YPE E              | 97.06<br>3     | m-                                                                   |                 |
|                       |                   |            | ACE 2 E                                                               | BED 4      | PERSO<br>REA·      | N HOL<br>46.29 |                                                                      |                 |
|                       |                   | FIRS       | T FLOOF                                                               | ARE.       | A:                 | 43.27          | 7 <u>m²</u>                                                          |                 |
|                       |                   | NOTE       | : LEVEL                                                               | S WIL      | L VARY             |                |                                                                      |                 |
|                       |                   |            | RDING<br>R TO SIT                                                     |            |                    | OSITIO         | N.                                                                   |                 |
| nium<br>& 100mm       |                   |            |                                                                       |            |                    |                |                                                                      |                 |
| our<br>22mm           |                   |            |                                                                       |            |                    |                |                                                                      |                 |
| n<br>3mm              |                   |            |                                                                       |            |                    |                |                                                                      |                 |
| ators to              |                   |            |                                                                       |            |                    |                |                                                                      |                 |
| mm for                |                   |            |                                                                       |            |                    |                |                                                                      |                 |
|                       |                   |            |                                                                       |            |                    |                |                                                                      |                 |
|                       |                   |            |                                                                       |            |                    |                |                                                                      |                 |
|                       |                   |            |                                                                       |            |                    |                |                                                                      |                 |
|                       |                   |            |                                                                       |            |                    |                |                                                                      |                 |
| 9                     |                   |            |                                                                       |            |                    |                |                                                                      |                 |
|                       |                   |            |                                                                       |            |                    |                |                                                                      |                 |
|                       |                   |            |                                                                       |            |                    |                |                                                                      |                 |
|                       |                   |            |                                                                       |            |                    |                |                                                                      |                 |
|                       |                   |            |                                                                       |            |                    |                |                                                                      |                 |
|                       |                   |            |                                                                       |            |                    |                |                                                                      |                 |
| t of<br>RC floor      |                   |            |                                                                       |            |                    |                |                                                                      |                 |
| n with<br>value of    | REV I             | DATE       | DRAWN                                                                 | NOTES      |                    |                |                                                                      |                 |
| e slip<br>50mm fine   |                   |            |                                                                       |            |                    |                |                                                                      |                 |
| rmiable fill<br>mm RC | CJ                | FΑ         |                                                                       | ].J        | l. F               | ald            | con                                                                  | er              |
| s design. U-<br>≺     | ARCHI             | ТЕСТ<br>+  | c                                                                     |            | -                  |                | ciate                                                                |                 |
|                       |                   | $\leq$     |                                                                       |            | TECTS              |                |                                                                      |                 |
| :                     | St. Patrick       |            | -                                                                     |            |                    |                | landX91-F<br>a.iew: www.u                                            |                 |
|                       |                   |            |                                                                       |            |                    |                |                                                                      |                 |
|                       | PLANNI            | NG AI      | PPLICAT                                                               | TION T     | o 'an e            | BORD F         | PLEANÁL                                                              | ۹'              |
|                       | CLIENT:           | KILK       | ENNY C                                                                | OUNT       | Y COU              | NCIL           |                                                                      |                 |
|                       | JOB:              |            | al Housir<br>nastown,                                                 |            |                    | nt at La       | adywell,                                                             |                 |
|                       | DRAWING:          | CRO        |                                                                       | TION       |                    | DUSE 1         | YPE A &                                                              | В               |
|                       | DATE:<br>DRAWN:   | 17.06.20   | 20                                                                    |            | SCALE:<br>CHECKED: | CADY 5         |                                                                      |                 |
|                       | JOB NUMBER        | PJ DOYI    | LE<br>DWG NUMBEI                                                      | R:         |                    | GARY FA        | REVISION:                                                            | ]               |
|                       | 201901            |            |                                                                       | PL-301     |                    |                |                                                                      |                 |
|                       |                   |            |                                                                       |            |                    |                |                                                                      |                 |