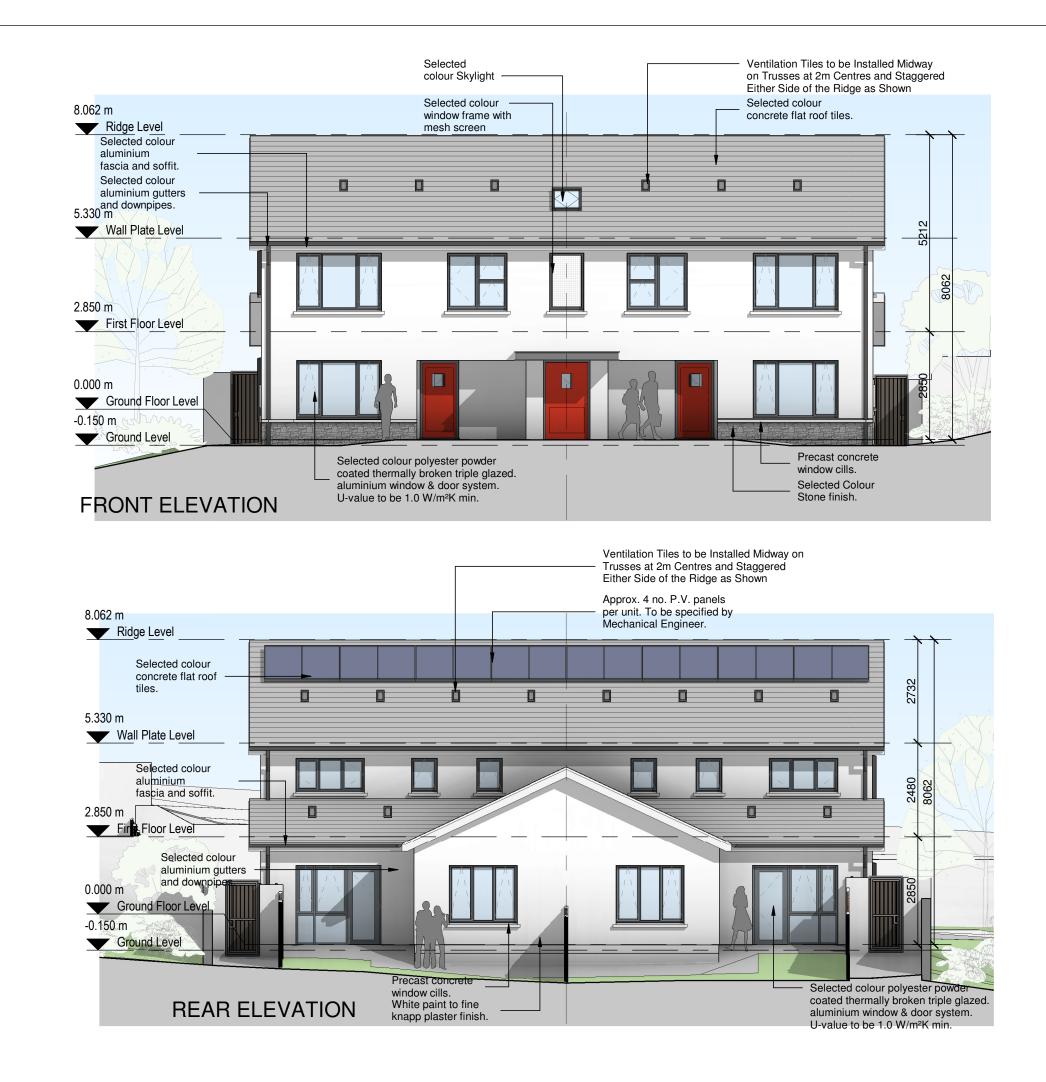

JOB: Social Housing Development at Ladywell, Thomastown, Co. Kilkenny

| DRAWING: | ELEVATIONS - HC<br>NO'S. 1 & 2 | USE TY   | ′PE A & B     |
|----------|--------------------------------|----------|---------------|
| DATE:    | 17.06.2020                     | SCALE:   | 1:100 @ A3    |
| DRAWN:   | PJ DOYLE                       | CHECKED: | GARY FALCONER |