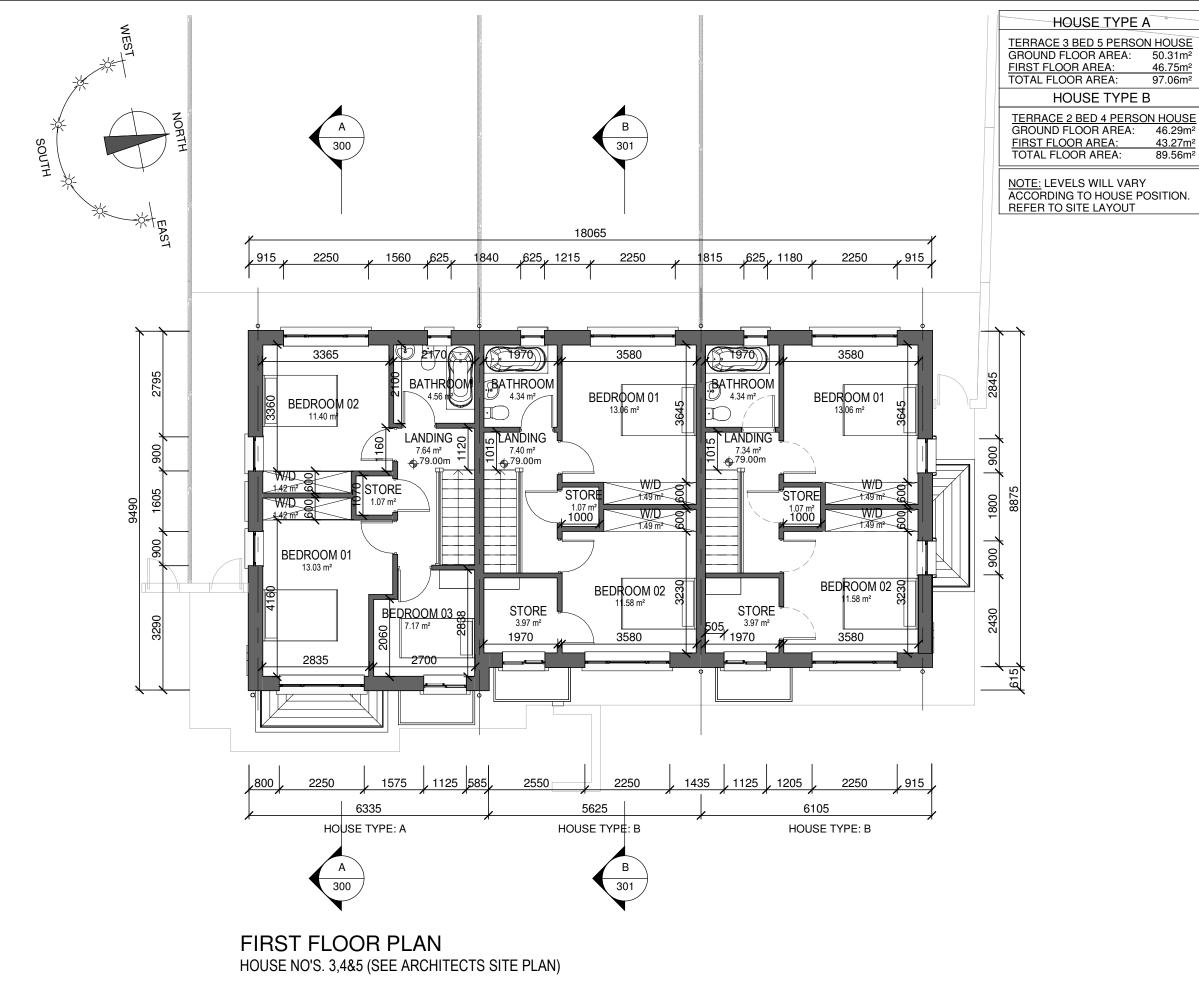

## C.J. Falconer +Associates ARCHITECTS

| PLANNING APPLICATION TO 'AN BORD PLEANÁLA'         |                         |                                  |        |          |           |  |  |
|----------------------------------------------------|-------------------------|----------------------------------|--------|----------|-----------|--|--|
| CLIENT:                                            | KILKENNY COUNTY COUNCIL |                                  |        |          |           |  |  |
| JOB:                                               |                         | al Housing Dev<br>nastown, Co. K |        | nt at La | adywell,  |  |  |
| FIRST FLOOR PLAN - HOUSE TYPE A & B<br>NO'S. 3,4&5 |                         |                                  |        |          |           |  |  |
| DATE:                                              | 17.06.20                | 20                               | SCALE: | 1:100@   | A3        |  |  |
| DRAWN: PJ DOYLE CHECKED: GARY FALCONER             |                         |                                  |        |          |           |  |  |
|                                                    |                         |                                  |        |          |           |  |  |
| JOB NUMBER: DWG NUMBER: PL-204                     |                         |                                  | Ļ      |          | REVISION: |  |  |

NOTES:

43.27m<sup>2</sup>

| 2 BED / 4 PERSON (2 storey terrace) |                    |                     |  |  |  |  |
|-------------------------------------|--------------------|---------------------|--|--|--|--|
|                                     | Required:          | Achieved:           |  |  |  |  |
| Total area                          | 80m²               | 89.56m <sup>2</sup> |  |  |  |  |
| Agg. Living                         | 30m²               | 30.08m <sup>2</sup> |  |  |  |  |
| Storage                             | 4m²                | 9.1m <sup>2</sup>   |  |  |  |  |
|                                     |                    |                     |  |  |  |  |
| Room:                               | Req:               | Achieved:           |  |  |  |  |
| Living                              | 13.0m <sup>2</sup> | 15.04m <sup>2</sup> |  |  |  |  |
| Kitchen                             | -                  | 15.04m²             |  |  |  |  |
| Bedroom 1                           | 13.0m <sup>2</sup> | 13.06m <sup>2</sup> |  |  |  |  |
| Bedroom 2                           | 11.4m <sup>2</sup> | 11.58m <sup>2</sup> |  |  |  |  |
| 3 BED / 5 PERS                      | ON (2 storey terr  | ace)                |  |  |  |  |
|                                     | Required:          | Achieved:           |  |  |  |  |
| Total area                          | 92m²               | 97.06m²             |  |  |  |  |
| Agg. Living                         | 34m²               | 34.13m²             |  |  |  |  |
| Storage                             | 5m²                | 7.08m²              |  |  |  |  |
|                                     |                    | _                   |  |  |  |  |
| Room:                               | Req:               | Achieved:           |  |  |  |  |
| Living                              | 13.0m <sup>2</sup> | 14.15m <sup>2</sup> |  |  |  |  |
| Kitchen                             | -                  | 19.98m <sup>2</sup> |  |  |  |  |
| Bedroom 1                           | 13.0m <sup>2</sup> | 13.03m <sup>2</sup> |  |  |  |  |
| Bedroom 2                           | 11.4m <sup>2</sup> | 11.4m²              |  |  |  |  |
| Bedroom 3                           | 7.1m²              | 7.17m <sup>2</sup>  |  |  |  |  |