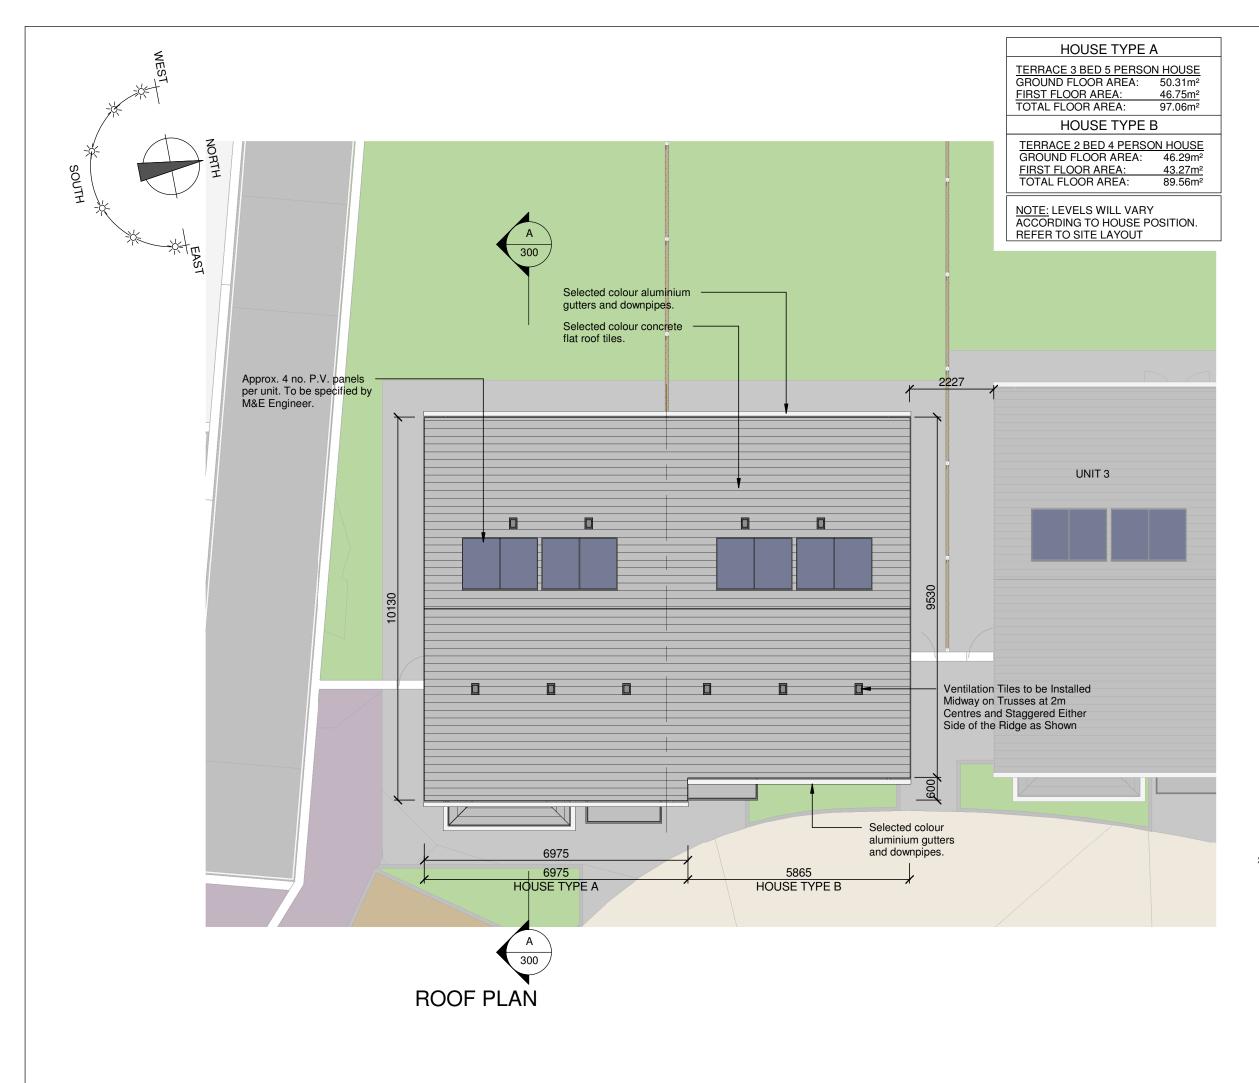

# CJFA C.J. Falconer + Associates ARCHITECTS

St. Patrick's House, Newtown, Waterford, IrelandX91-RR76 t: +353 (0)51 878888 f: +353 (0)51 878794e: mail@cjfa.iew: www.cjfa.ie

PLANNING APPLICATION TO 'AN BORD PLEANÁLA'

#### CLIENT: KILKENNY COUNTY COUNCIL

JOB:

Social Housing Development at Ladywell, Thomastown, Co. Kilkenny DRAWING

### ROOF PLAN - HOUSE TYPE A & B NO'S. 1 & 2

DATE: 17.06.2020 DRAWN: PJ DOYLE

SCALE: 1:100 @ A3 CHECKED: GARY FALCONER

| JOB NUMBER: | DWG NUMBER: | REVISION: |
|-------------|-------------|-----------|
| 2019018     | PL-202      |           |