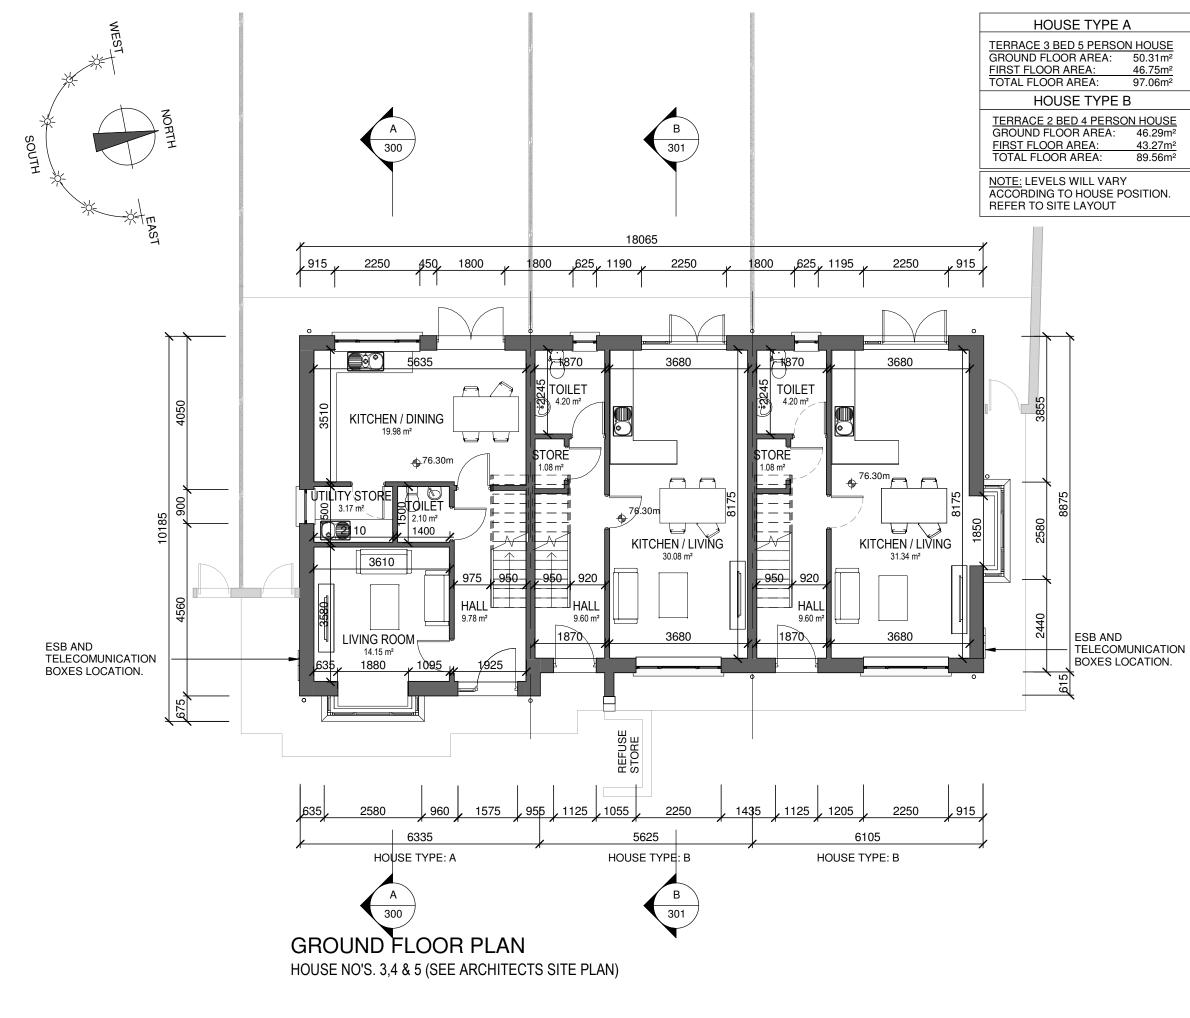

# C.J. Falconer Associates ARCHITECTS

| PLANNING APPLICATION TO 'AN BORD PLEANÁLA'                       |                                                                     |            |                        |           |    |  |  |  |
|------------------------------------------------------------------|---------------------------------------------------------------------|------------|------------------------|-----------|----|--|--|--|
|                                                                  |                                                                     |            |                        |           |    |  |  |  |
| CLIENT:                                                          | KILK                                                                | ENNY COUNT | Y COU                  | NCIL      |    |  |  |  |
| JOB:                                                             | Social Housing Development at Ladywell,<br>Thomastown, Co. Kilkenny |            |                        |           |    |  |  |  |
| GROUND FLOOR PLAN - HOUSE TYPE A & B<br>NO'S. 3,4&5              |                                                                     |            |                        |           |    |  |  |  |
| DATE:                                                            | 17.06.20                                                            | )20        | SCALE:                 | 1:100@    | A3 |  |  |  |
| DRAWN:                                                           | PJ DOY                                                              | LE         | CHECKED: GARY FALCONER |           |    |  |  |  |
|                                                                  |                                                                     |            |                        |           |    |  |  |  |
| JOB NUMBER:         DWG NUMBER:           2019018         PL-203 |                                                                     | 3          |                        | REVISION: |    |  |  |  |

46.75m<sup>2</sup> 97.06m<sup>2</sup> 46.29m<sup>2</sup> 43.27m<sup>2</sup> 89.56m<sup>2</sup>

DO NOT SCALE FROM THIS DRAWING. USE FIGURED DIMENSIONS IN ALL CASES. VEIRIFY DIMENSIONS ON SITE AND REPORT ANY DISCREPANCIES TO THE ARCHITECTS IMMEDIATELY. THIS DRAWING TO BE READ IN CONJUNCTION WITH THE ARCHITECTS SPECIFICATION. © THIS DRAWING IS COPYRIGHT AND MAY ONLY BE REPRODUCED WITH THE ARCHITECTS PERMISSION

| NOTES: |                                     |                    |                     |  |  |  |  |  |
|--------|-------------------------------------|--------------------|---------------------|--|--|--|--|--|
| 2 BE   | 2 BED / 4 PERSON (2 storey terrace) |                    |                     |  |  |  |  |  |
|        | Required: Achieved:                 |                    |                     |  |  |  |  |  |
| Total  | area                                | 80m²               | 89.56m <sup>2</sup> |  |  |  |  |  |
| Agg.   | Living                              | 30m²               | 30.08m <sup>2</sup> |  |  |  |  |  |
| Stora  | ge                                  | 4m²                | 9.1m²               |  |  |  |  |  |
|        |                                     |                    |                     |  |  |  |  |  |
| Roon   | Room: Req: Achie                    |                    |                     |  |  |  |  |  |
| Living | )                                   | 13.0m <sup>2</sup> | 15.04m <sup>2</sup> |  |  |  |  |  |
| Kitche | en                                  | -                  | 15.04m <sup>2</sup> |  |  |  |  |  |
| Bedro  | oom 1                               | 13.0m <sup>2</sup> | 13.06m <sup>2</sup> |  |  |  |  |  |
| Bedro  | oom 2                               | 11.4m <sup>2</sup> | 11.58m <sup>2</sup> |  |  |  |  |  |

| 3 BED / 5 PERSON (2 storey terrace) |                    |                     |  |  |  |  |
|-------------------------------------|--------------------|---------------------|--|--|--|--|
|                                     | Required:          | Achieved:           |  |  |  |  |
| Total area                          | 92m²               | 97.06m <sup>2</sup> |  |  |  |  |
| Agg. Living                         | 34m²               | 34.13m²             |  |  |  |  |
| Storage                             | 5m²                | 7.08m²              |  |  |  |  |
|                                     |                    |                     |  |  |  |  |
| Room:                               | Req:               | Achieved:           |  |  |  |  |
| Living                              | 13.0m <sup>2</sup> | 14.15m <sup>2</sup> |  |  |  |  |
| Kitchen                             | -                  | 19.98m²             |  |  |  |  |
| Bedroom 1                           | 13.0m <sup>2</sup> | 13.03m <sup>2</sup> |  |  |  |  |
| Bedroom 2                           | 11.4m²             | 11.4m²              |  |  |  |  |
| Bedroom 3                           | 7.1m²              | 7.17m²              |  |  |  |  |