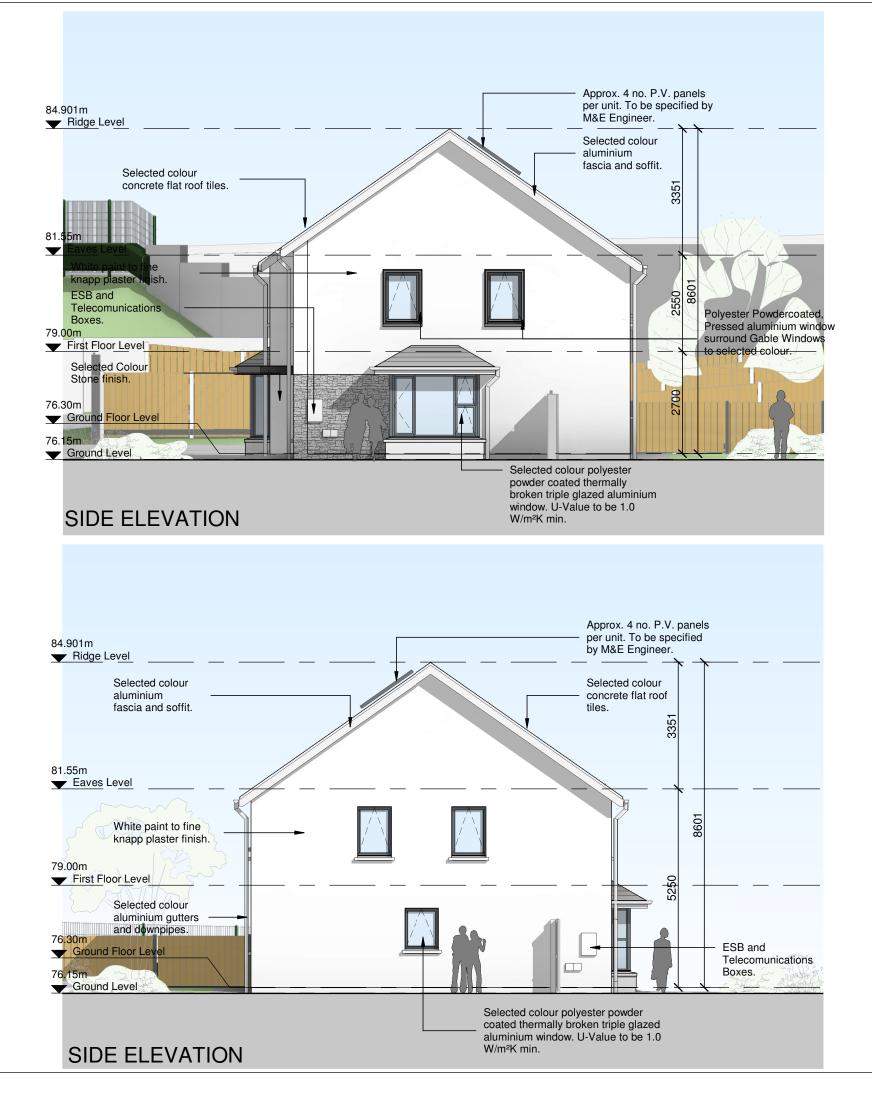

# SIDE ELEVATION

| DO NOT SCALE FROM THIS DRAWING. USE FIGURED DI<br>VERIFY DIMESIONS ON SITE AND REPORT ANY DISCREPANCIES<br>THIS DRAWING TO BE READ IN CONJUNCTION WITH THE A<br>© THIS DRAWING IS COPYRIGHT AND MAY ONLY BE REPRODUCED | TO THE ARCHITECTS IMMEDIATELY.<br>RCHITECTS SPECIFICATION.                         |  |  |
|------------------------------------------------------------------------------------------------------------------------------------------------------------------------------------------------------------------------|------------------------------------------------------------------------------------|--|--|
| NOTES:                                                                                                                                                                                                                 |                                                                                    |  |  |
| HOUSE TYPE A                                                                                                                                                                                                           |                                                                                    |  |  |
| TERRACE 3 BED 5 PERSON<br>GROUND FLOOR AREA:<br>FIRST FLOOR AREA:<br>TOTAL FLOOR AREA:                                                                                                                                 |                                                                                    |  |  |
| HOUSE TYPE B                                                                                                                                                                                                           |                                                                                    |  |  |
| TERRACE 2 BED 4 PERSON<br>GROUND FLOOR AREA:<br>FIRST FLOOR AREA:<br>TOTAL FLOOR AREA:                                                                                                                                 | <u>NHOUSE</u><br>46.29m <sup>2</sup><br>43.27m <sup>2</sup><br>89.56m <sup>2</sup> |  |  |
| NOTE: LEVELS WILL VARY<br>ACCORDING TO HOUSE PO<br>REFER TO SITE LAYOUT                                                                                                                                                | SITION.                                                                            |  |  |
|                                                                                                                                                                                                                        |                                                                                    |  |  |
|                                                                                                                                                                                                                        |                                                                                    |  |  |
|                                                                                                                                                                                                                        |                                                                                    |  |  |
|                                                                                                                                                                                                                        |                                                                                    |  |  |
|                                                                                                                                                                                                                        |                                                                                    |  |  |
|                                                                                                                                                                                                                        |                                                                                    |  |  |
|                                                                                                                                                                                                                        |                                                                                    |  |  |
| REV DATE DRAWN NOTES                                                                                                                                                                                                   |                                                                                    |  |  |
|                                                                                                                                                                                                                        | alconer<br>ociates                                                                 |  |  |
| t: +353 (0)51 878888 f: +353 (0)51 878794e: r                                                                                                                                                                          | nail@cjfa.iew: www.cjfa.ie                                                         |  |  |
| PLANNING APPLICATION TO 'AN B                                                                                                                                                                                          | ORD PLEANALA'                                                                      |  |  |
| CLIENT: KILKENNY COUNTY COUN                                                                                                                                                                                           | -                                                                                  |  |  |
| JOB: Social Housing Developmen<br>Thomastown, Co. Kilkenny                                                                                                                                                             | nt at Ladywell,                                                                    |  |  |
| SIDE ELEVATIONS - HOUSE TYPE A & B<br>NO'S. 1 & 2                                                                                                                                                                      |                                                                                    |  |  |

| DATE:  | 17.06.2020 | SC  | ALE:   | 1:100 @ A3    |
|--------|------------|-----|--------|---------------|
| DRAWN: | PJ DOYLE   | CHE | ECKED: | GARY FALCONER |
|        |            |     |        |               |

| JOB NUMBER: | DWG NUMBER: | REVISION: |
|-------------|-------------|-----------|
| 2019018     | PL-401      |           |
|             |             |           |

| <u>SE</u><br>m <sup>2</sup><br>m <sup>2</sup><br>m <sup>2</sup> |  |
|-----------------------------------------------------------------|--|
|                                                                 |  |
| 1 <u>SE</u><br>9m²<br>7 <u>m²</u><br>8m²                        |  |
| N.                                                              |  |
|                                                                 |  |