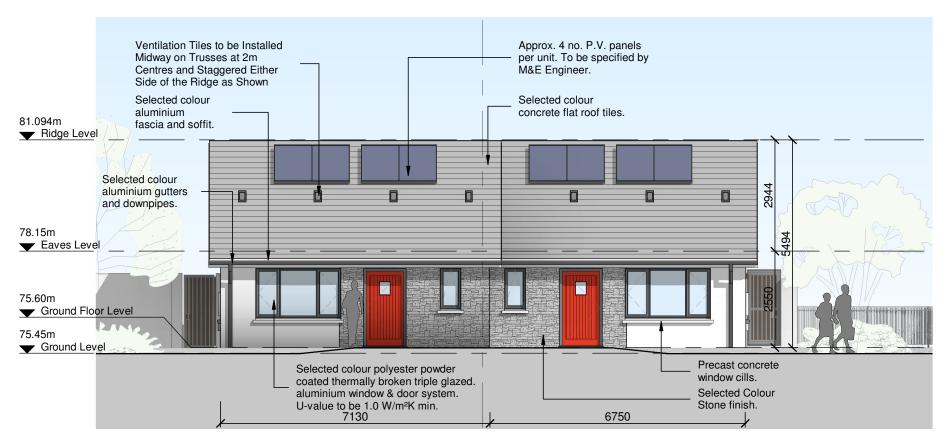

JOB: Social Housing Development at Ladywell, Thomastown, Co. Kilkenny

| DRAWING: | ELEVATIONS - HC<br>NO'S. 1 & 2 | USE TY   | ′PE A & B     |
|----------|--------------------------------|----------|---------------|
| DATE:    | 17.06.2020                     | SCALE:   | 1:100 @ A3    |
| DRAWN:   | PJ DOYLE                       | CHECKED: | GARY FALCONER |